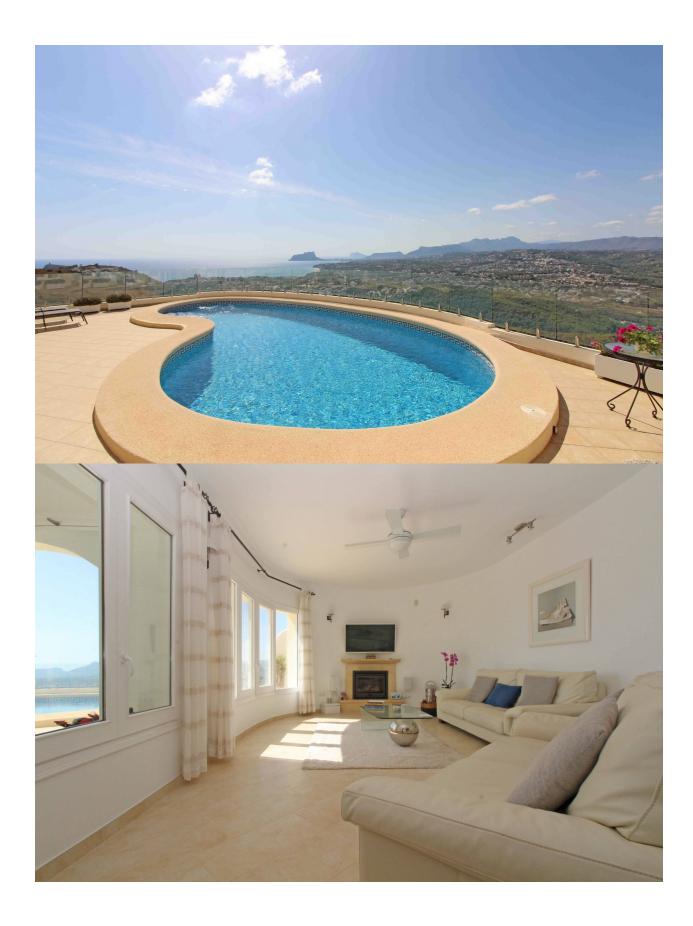

## **DESCRIPTION**

Immaculate villa for sale in Benitachell, Cumbre del Sol with breathtaking sea views and views of the mountains. Located in the urbanisation Kalmias with southwest orientation and enjoying full privacy. The villa has 3 levels. On the main level of the villa we find a spacious, very bright, partly double height living area, modern kitchen, a master bedroom ensuite with access to the covered terrace and a laundry room. From all rooms you can enjoy the stunning sea views. A beautiful staircase leads up to the top floor where there are 2 more bedrooms. One en-suite and one with a family bathroom. Also a study on this floor, again with views of the Mediterranean and the Bernia mountain range. An external staircase leads down to the guest area with an ample bedroom, bathroom and kitchen plus storage room. Central heating, air con (split), alarm and double glazing. The kidney shape pool is heated and from the adjacent sun terrace you can only be impressed by the views. In a sheltered corner there is room for a dining table. Also outdoor shower. And of course the porch to provide shade if needed. Beautiful garden. We highly recommend to view this property as it is impeccable with unbeatable views.