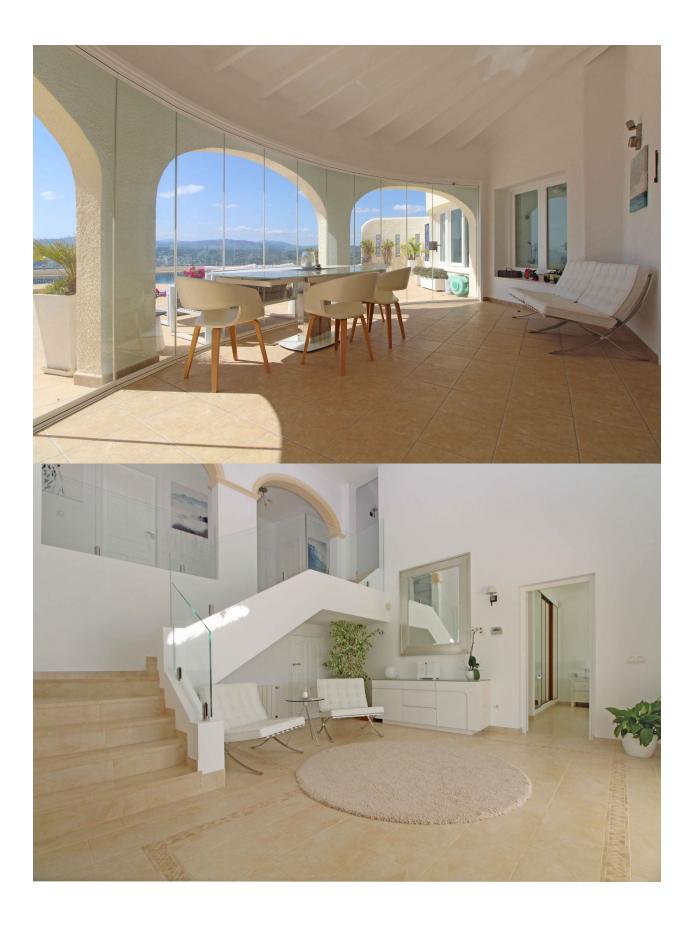

## **DESCRIPTION**

Immaculate villa for sale in Benitachell, Cumbre del Sol with breathtaking sea views and views of the mountains. Located in the urbanisation Kalmias with southwest orientation and enjoying full privacy. The villa has 3 levels. On the main level of the villa we find a spacious, very bright, partly double height living area, modern kitchen, a master bedroom ensuite with access to the covered terrace and a laundry room. From all rooms you can enjoy the stunning sea views. A beautiful staircase leads up to the top floor where there are 2 more bedrooms. One en-suite and one with a family bathroom. Also a study on this floor, again with views of the Mediterranean and the Bernia mountain range. An external staircase leads down to the guest area with an ample bedroom, bathroom and kitchen plus storage room. Central heating, air con (split), alarm and double glazing. The kidney shape pool is heated and from the adjacent sun terrace you can only be impressed by the views. In a sheltered corner there is room for a dining table. Also outdoor shower. And of course the porch to provide shade if needed. Beautiful garden. We highly recommend to view this property as it is impeccable with unbeatable views.