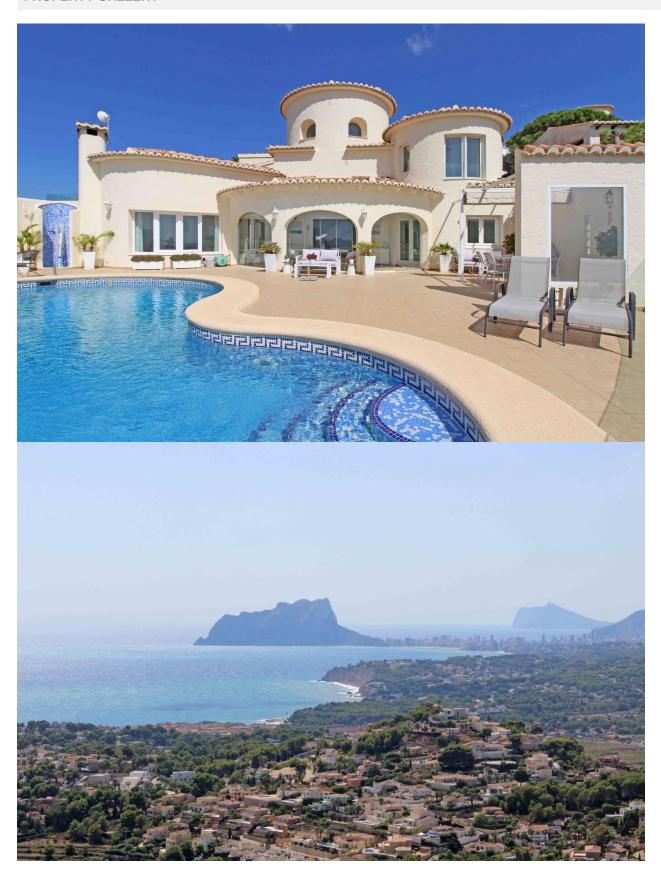

## **DESCRIPTION**

Immaculate villa for sale in Benitachell, Cumbre del Sol with breathtaking sea views and views of the mountains. Located in the urbanisation Kalmias with southwest orientation and enjoying full privacy. The villa has 3 levels. On the main level of the villa we find a spacious, very bright, partly double height living area, modern kitchen, a master bedroom ensuite with access to the covered terrace and a laundry room. From all rooms you can enjoy the stunning sea views. A beautiful staircase leads up to the top floor where there are 2 more bedrooms. One en-suite and one with a family bathroom. Also a study on this floor, again with views of the Mediterranean and the Bernia mountain range. An external staircase leads down to the guest area with an ample bedroom, bathroom and kitchen plus storage room. Central heating, air con (split), alarm and double glazing. The kidney shape pool is heated and from the adjacent sun terrace you can only be impressed by the views. In a sheltered corner there is room for a dining table. Also outdoor shower. And of course the porch to provide shade if needed. Beautiful garden. We highly recommend to view this property as it is impeccable with unbeatable views.