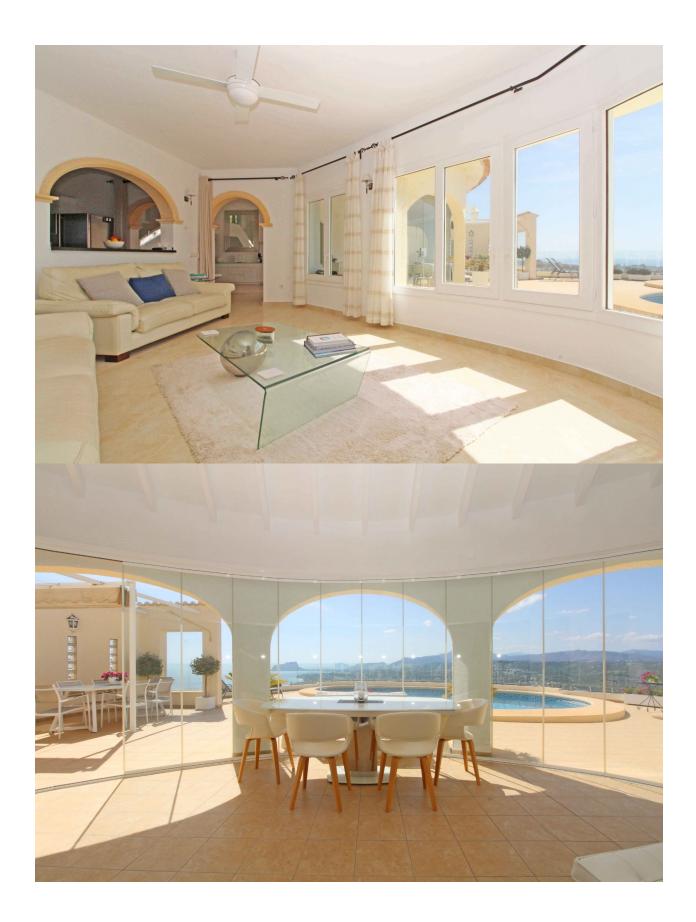

## **DESCRIPTION**

Immaculate villa for sale in Benitachell, Cumbre del Sol with breathtaking sea views and views of the mountains. Located in the urbanisation Kalmias with southwest orientation and enjoying full privacy. The villa has 3 levels. On the main level of the villa we find a spacious, very bright, partly double height living area, modern kitchen, a master bedroom ensuite with access to the covered terrace and a laundry room. From all rooms you can enjoy the stunning sea views. A beautiful staircase leads up to the top floor where there are 2 more bedrooms. One en-suite and one with a family bathroom. Also a study on this floor, again with views of the Mediterranean and the Bernia mountain range. An external staircase leads down to the guest area with an ample bedroom, bathroom and kitchen plus storage room. Central heating, air con (split), alarm and double glazing. The kidney shape pool is heated and from the adjacent sun terrace you can only be impressed by the views. In a sheltered corner there is room for a dining table. Also outdoor shower. And of course the porch to provide shade if needed. Beautiful garden. We highly recommend to view this property as it is impeccable with unbeatable views.