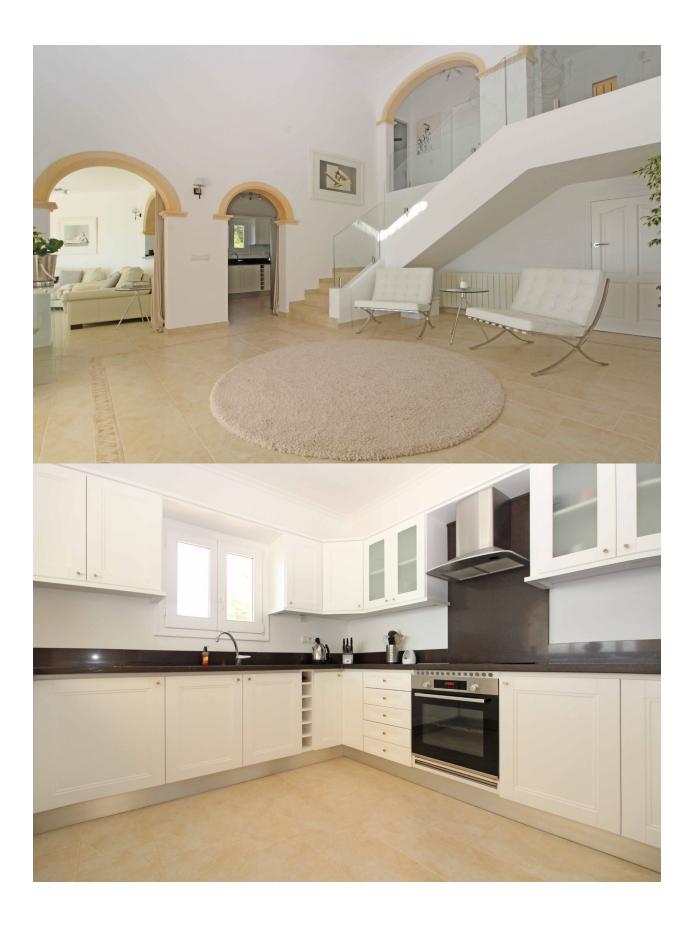

## **DESCRIPTION**

Immaculate villa for sale in Benitachell, Cumbre del Sol with breathtaking sea views and views of the mountains. Located in the urbanisation Kalmias with southwest orientation and enjoying full privacy. The villa has 3 levels. On the main level of the villa we find a spacious, very bright, partly double height living area, modern kitchen, a master bedroom ensuite with access to the covered terrace and a laundry room. From all rooms you can enjoy the stunning sea views. A beautiful staircase leads up to the top floor where there are 2 more bedrooms. One en-suite and one with a family bathroom. Also a study on this floor, again with views of the Mediterranean and the Bernia mountain range. An external staircase leads down to the guest area with an ample bedroom, bathroom and kitchen plus storage room. Central heating, air con (split), alarm and double glazing. The kidney shape pool is heated and from the adjacent sun terrace you can only be impressed by the views. In a sheltered corner there is room for a dining table. Also outdoor shower. And of course the porch to provide shade if needed. Beautiful garden. We highly recommend to view this property as it is impeccable with unbeatable views.