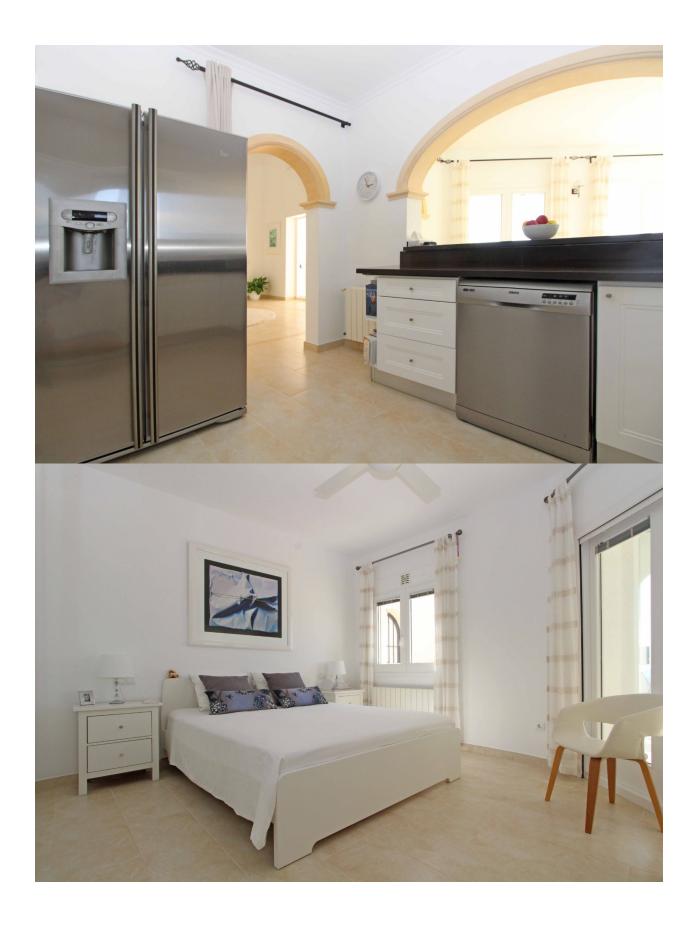

## **DESCRIPTION**

Immaculate villa for sale in Benitachell, Cumbre del Sol with breathtaking sea views and views of the mountains. Located in the urbanisation Kalmias with southwest orientation and enjoying full privacy. The villa has 3 levels. On the main level of the villa we find a spacious, very bright, partly double height living area, modern kitchen, a master bedroom ensuite with access to the covered terrace and a laundry room. From all rooms you can enjoy the stunning sea views. A beautiful staircase leads up to the top floor where there are 2 more bedrooms. One en-suite and one with a family bathroom. Also a study on this floor, again with views of the Mediterranean and the Bernia mountain range. An external staircase leads down to the guest area with an ample bedroom, bathroom and kitchen plus storage room. Central heating, air con (split), alarm and double glazing. The kidney shape pool is heated and from the adjacent sun terrace you can only be impressed by the views. In a sheltered corner there is room for a dining table. Also outdoor shower. And of course the porch to provide shade if needed. Beautiful garden. We highly recommend to view this property as it is impeccable with unbeatable views.