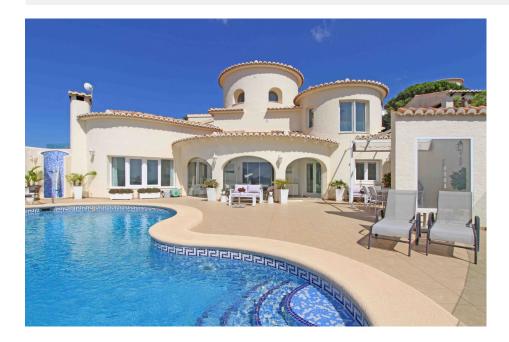

## **DESCRIPTION**

Immaculate villa for sale in Benitachell, Cumbre del Sol with breathtaking sea views and views of the mountains. Located in the urbanisation Kalmias with southwest orientation and enjoying full privacy. The villa has 3 levels. On the main level of the villa we find a spacious, very bright, partly double height living area, modern kitchen, a master bedroom ensuite with access to the covered terrace and a laundry room. From all rooms you can enjoy the stunning sea views. A beautiful staircase leads up to the top floor where there are 2 more bedrooms. One en-suite and one with a family bathroom. Also a study on this floor, again with views of the Mediterranean and the Bernia mountain range. An external staircase leads down to the guest area with an ample bedroom, bathroom and kitchen plus storage room. Central heating, air con (split), alarm and double glazing. The kidney shape pool is heated and from the adjacent sun terrace you can only be impressed by the views. In a sheltered corner there is room for a dining table. Also outdoor shower. And of course the porch to provide shade if needed. Beautiful garden. We highly recommend to view this property as it is impeccable with unbeatable views.