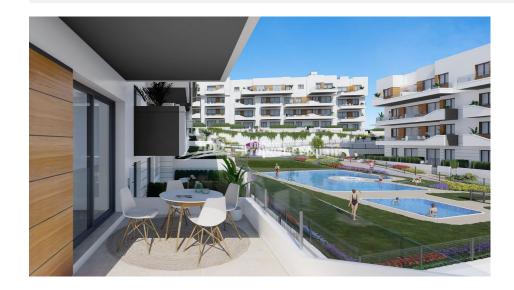

#### **DESCRIPTION**

FANTASTIC COMPLEX RESIDENTIAL OF NEW BUILD APARTMENTS GROUND FLOOR IN VILLAMARTIN ORIHUELA COSTA with private garden and communal pool. This 88m2 ground floor apartment consists of 3 bedrooms, 2 bathrooms, an open plan kitchen with living room, a 43m2 private terrace and a 29m2 private garden. The communal areas are approximately 3.300 m2 and have WIFI, 2 swimming pools, a Jacuzzi and 2 Petangue courts. This residential consists of 94 apartments and is located in Las Filipinas which is in the area of Villamartin Golf on the Orihuela Costa and has been designed to meet the needs of those looking for a Mediterranean lifestyle in a quiet but well established area close to the sea and all amenities. Villamartin was built around one of the most prestigious golf courses on the Costa Blanca "Villamartín Golf Club" and is home to a cosmopolitan and International with one of the healthiest climates in the world. Just a short distance away you can find four other golf courses such as Las Ramblas, Campoamor, Las Colinas and La Finca. It is also home to some of the best blue flag beaches in the region like La Zenia, Cabo Roig and Campoamor only 5km drive away.

## **GARDEN AND TERRACES**

- Covered terrace
- Private gardenCommunal Garden