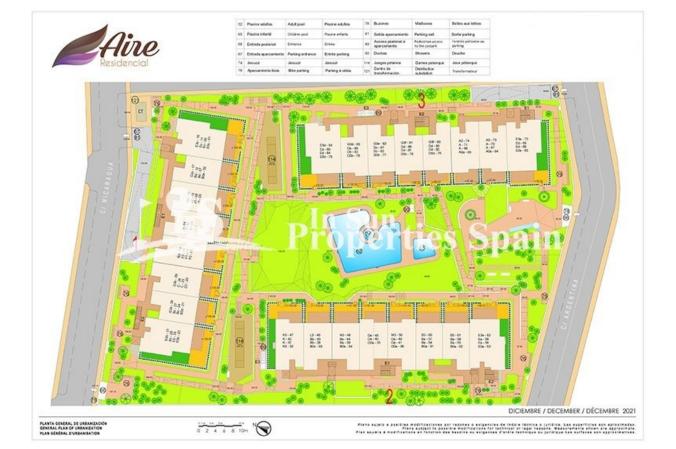

#### **DESCRIPTION**

FANTASTIC COMPLEX RESIDENTIAL OF NEW BUILD APARTMENTS GROUND FLOOR IN VILLAMARTIN ORIHUELA COSTA with private garden and communal pool. This 88m2 ground floor apartment consists of 3 bedrooms, 2 bathrooms, an open plan kitchen with living room, a 43m2 private terrace and a 29m2 private garden. The communal areas are approximately 3.300 m2 and have WIFI, 2 swimming pools, a Jacuzzi and 2 Petangue courts. This residential consists of 94 apartments and is located in Las Filipinas which is in the area of Villamartin Golf on the Orihuela Costa and has been designed to meet the needs of those looking for a Mediterranean lifestyle in a quiet but well established area close to the sea and all amenities. Villamartin was built around one of the most prestigious golf courses on the Costa Blanca "Villamartín Golf Club" and is home to a cosmopolitan and International with one of the healthiest climates in the world. Just a short distance away you can find four other golf courses such as Las Ramblas, Campoamor, Las Colinas and La Finca. It is also home to some of the best blue flag beaches in the region like La Zenia, Cabo Roig and Campoamor only 5km drive away.