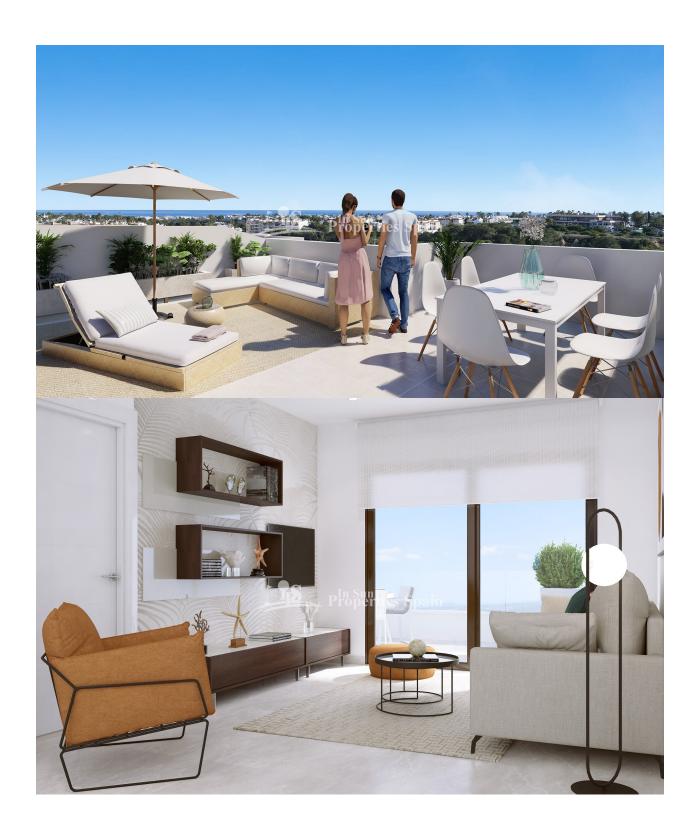

#### **DESCRIPTION**

FANTASTIC COMPLEX RESIDENTIAL OF NEW BUILD APARTMENTS GROUND FLOOR IN VILLAMARTIN ORIHUELA COSTA with private garden and communal pool. This 88m2 ground floor apartment consists of 3 bedrooms, 2 bathrooms, an open plan kitchen with living room, a 43m2 private terrace and a 29m2 private garden. The communal areas are approximately 3.300 m2 and have WIFI, 2 swimming pools, a Jacuzzi and 2 Petangue courts. This residential consists of 94 apartments and is located in Las Filipinas which is in the area of Villamartin Golf on the Orihuela Costa and has been designed to meet the needs of those looking for a Mediterranean lifestyle in a quiet but well established area close to the sea and all amenities. Villamartin was built around one of the most prestigious golf courses on the Costa Blanca "Villamartín Golf Club" and is home to a cosmopolitan and International with one of the healthiest climates in the world. Just a short distance away you can find four other golf courses such as Las Ramblas, Campoamor, Las Colinas and La Finca. It is also home to some of the best blue flag beaches in the region like La Zenia, Cabo Roig and Campoamor only 5km drive away.

## **GARDEN AND TERRACES**

- Covered terrace
- Private gardenCommunal Garden

## **EXTRA**

- Outdoor jacuzziBuilt in wardrobes
- Reinforced door
- Lift

|          | SOFERICES STILES / FLOOR AREA / SOURCES STILES                                                   | Ba                   |
|----------|--------------------------------------------------------------------------------------------------|----------------------|
| 1        | VESTIBULO / HALL / ENTRÉE                                                                        | 1,20 m <sup>2</sup>  |
| 2        | DISTRIBUIDOR / CORRIDOR / CIRCULATION                                                            | 2,06 m <sup>2</sup>  |
| 8        | SALON-COMEDOR-COCINA/LIVING-DINING ROOM- KITCHEN/<br>SALON-SALLE A MANGER- CUISINE               | 25,21 m <sup>2</sup> |
| 9        | DORMITORIO 1 / BEDROOM 1 / CHAMBRE 1                                                             | 10,59 m <sup>2</sup> |
| 10       | DORMITORIO 2 / BEDROOM 2 / CHAMBRE 2                                                             | 9,14 m <sup>2</sup>  |
| 12       | BAÑO 1 / BATHROOM 1 / SALLE DE BAINS 1                                                           | 5,08 m <sup>2</sup>  |
| OTAL SUI | P. UTILES / TOTAL FLOOR AREA / TOTAL SURFACES UTILES                                             | 53,28 m <sup>2</sup> |
| UP. CONS | STRUIDA INTERIOR / BUILT INTERIOR AREA / SURFACE CONSTRUITE IN                                   | 62,80 m²             |
| 18       | SUP. CONSTRUIDA TERRAZA CUBIERTA 1 / BUILT COVERED 1 AREA / SURFACE CONSTRUITE TERRASSE COUVERTE | 13,51 m²             |
|          | / SURPACE CONSTRUITE TERROSSE COUVERTE                                                           |                      |