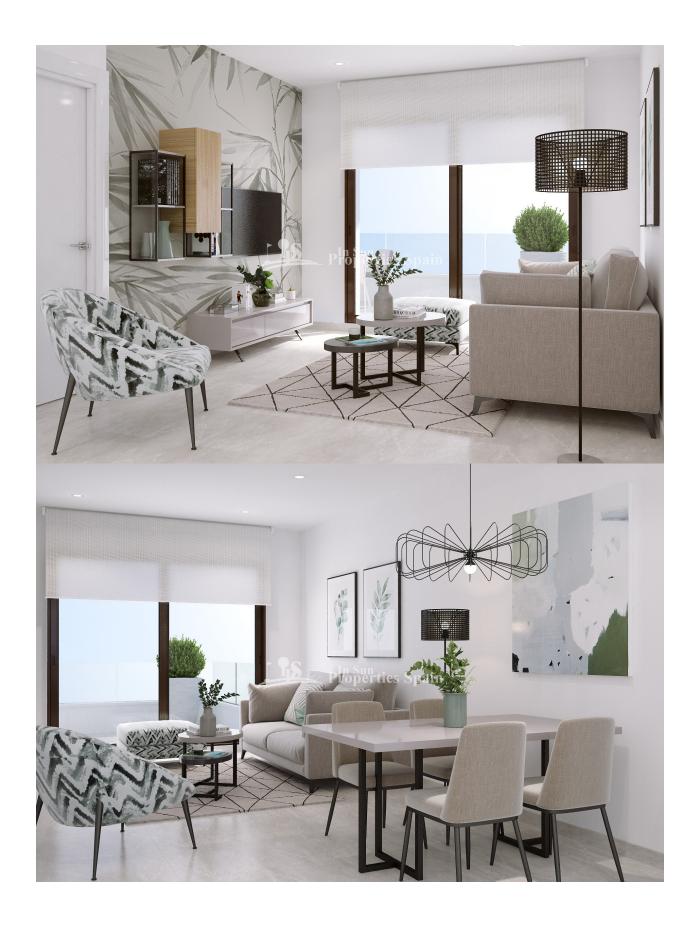

#### **DESCRIPTION**

FANTASTIC COMPLEX RESIDENTIAL OF NEW BUILD APARTMENTS GROUND FLOOR IN VILLAMARTIN ORIHUELA COSTA with private garden and communal pool. This 88m2 ground floor apartment consists of 3 bedrooms, 2 bathrooms, an open plan kitchen with living room, a 43m2 private terrace and a 29m2 private garden. The communal areas are approximately 3.300 m2 and have WIFI, 2 swimming pools, a Jacuzzi and 2 Petangue courts. This residential consists of 94 apartments and is located in Las Filipinas which is in the area of Villamartin Golf on the Orihuela Costa and has been designed to meet the needs of those looking for a Mediterranean lifestyle in a quiet but well established area close to the sea and all amenities. Villamartin was built around one of the most prestigious golf courses on the Costa Blanca "Villamartín Golf Club" and is home to a cosmopolitan and International with one of the healthiest climates in the world. Just a short distance away you can find four other golf courses such as Las Ramblas, Campoamor, Las Colinas and La Finca. It is also home to some of the best blue flag beaches in the region like La Zenia, Cabo Roig and Campoamor only 5km drive away.