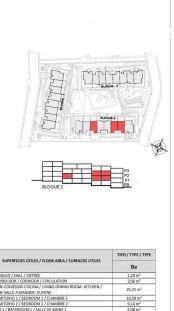

## **EXTRA**

- Outdoor jacuzziBuilt in wardrobes
- Reinforced door
- Lift

|          | SOFERICES STILES / FLOOR AREA / SOURCES STILES                                                   | Ba                   |
|----------|--------------------------------------------------------------------------------------------------|----------------------|
| 1        | VESTIBULO / HALL / ENTRÉE                                                                        | 1,20 m <sup>2</sup>  |
| 2        | DISTRIBUIDOR / CORRIDOR / CIRCULATION                                                            | 2,06 m <sup>2</sup>  |
| 8        | SALON-COMEDOR-COCINA/LIVING-DINING ROOM- KITCHEN/<br>SALON-SALLE A MANGER- CUISINE               | 25,21 m <sup>2</sup> |
| 9        | DORMITORIO 1 / BEDROOM 1 / CHAMBRE 1                                                             | 10,59 m <sup>2</sup> |
| 10       | DORMITORIO 2 / BEDROOM 2 / CHAMBRE 2                                                             | 9,14 m <sup>2</sup>  |
| 12       | BAÑO 1 / BATHROOM 1 / SALLE DE BAINS 1                                                           | 5,08 m <sup>2</sup>  |
| OTAL SUI | P. UTILES / TOTAL FLOOR AREA / TOTAL SURFACES UTILES                                             | 53,28 m <sup>2</sup> |
| UP. CONS | STRUIDA INTERIOR / BUILT INTERIOR AREA / SURFACE CONSTRUITE IN                                   | 62,80 m²             |
| 18       | SUP. CONSTRUIDA TERRAZA CUBIERTA 1 / BUILT COVERED 1 AREA / SURFACE CONSTRUITE TERRASSE COUVERTE | 13,51 m²             |
|          | / SURPACE CONSTRUITE TERROSSE COUVERTE                                                           |                      |

TIPO/TYPE/TYPE Ba MARZO / MARCH / MARS 2022

TIPO 8a: APARTAMENTO. 2 DORMITORIOS + 1 BAÑO. PLANTA 1 Y 2.
TYPE 8a: APARTMENT. 2 BEDROOMS + 1 BATHROOM. FIRST AND SECOND FLOOI
TYPE 9a: ADRAPTEMENT 2 CHAMBERS + 1 BAND. DEEMED ET DELIVIÈME ÉTAGE.

0 1 m 3 m

Plano sujeto a posibles modificaciones por razones o exigencias de indola técnica o juridos. Las superficies son aproximadas. Cocina y amueblamiento orientativo, sin valor contractu.

Plana subject to possible modificacions for technica o legali reasons. Measurements showa ne approximate. Kichne and fuminishinga are fer display purposes only, with no contractual value.

Plana rounis à modifications en fendorale des besinos ou enigenee de drefe technique ou puridipue, las surfaces con approximatives. Custime et amueblactifists, sans valuer contractual.

"OUR EXPERIENCE IS YOUR GUARANTEE"