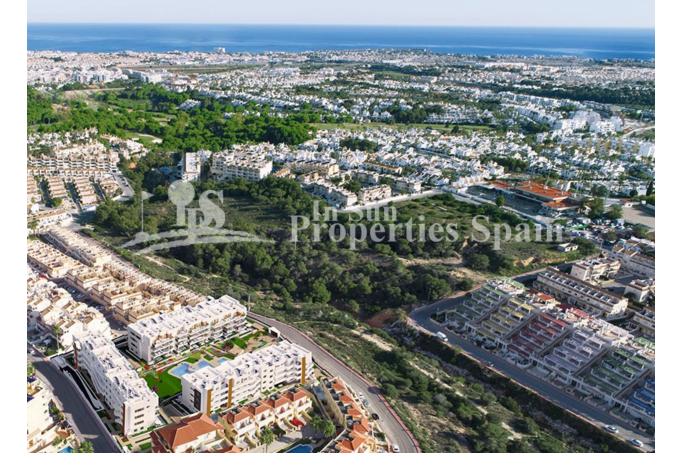

#### **DESCRIPTION**

FANTASTIC COMPLEX RESIDENTIAL OF NEW BUILD APARTMENTS GROUND FLOOR IN VILLAMARTIN ORIHUELA COSTA with private garden and communal pool. This 88m2 ground floor apartment consists of 3 bedrooms, 2 bathrooms, an open plan kitchen with living room, a 43m2 private terrace and a 29m2 private garden. The communal areas are approximately 3.300 m2 and have WIFI, 2 swimming pools, a Jacuzzi and 2 Petangue courts. This residential consists of 94 apartments and is located in Las Filipinas which is in the area of Villamartin Golf on the Orihuela Costa and has been designed to meet the needs of those looking for a Mediterranean lifestyle in a quiet but well established area close to the sea and all amenities. Villamartin was built around one of the most prestigious golf courses on the Costa Blanca "Villamartín Golf Club" and is home to a cosmopolitan and International with one of the healthiest climates in the world. Just a short distance away you can find four other golf courses such as Las Ramblas, Campoamor, Las Colinas and La Finca. It is also home to some of the best blue flag beaches in the region like La Zenia, Cabo Roig and Campoamor only 5km drive away.

The area offers such a wide range of services including weekly markets, the renowned high standard international school "El Limonar" and the famous "La Zenia Boulevard" centre, the largest of its kind in southern Spain! Situated close to many commercial centres including the well know Villamartin Plaza and La Fuente Centre along with many restaurants, fashion shops, supermarkets, banks, pharmacies and much more that you really are spoilt for choice. The area is not just a golfer's paradise you can find a large range of activities and entertainment for all the family to enjoy, so, whether you are looking for a holiday home, a Golf property or a permanent residence, this development offers everything you could possibly need! The complex is located only 40 minutes from Alicante Airport and 1 hour from Murcia (Corvera) Airport.