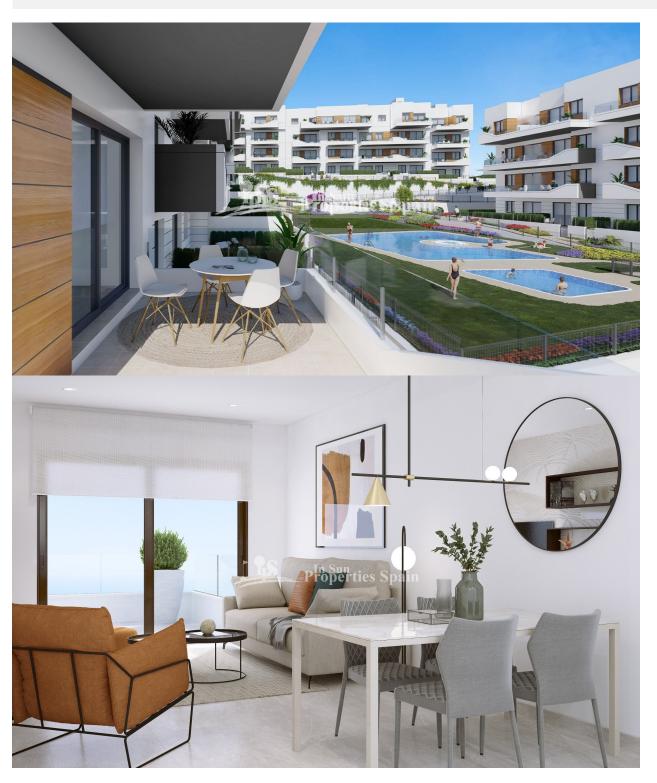

#### **DESCRIPTION**

FANTASTIC COMPLEX RESIDENTIAL OF NEW BUILD APARTMENTS GROUND FLOOR IN VILLAMARTIN ORIHUELA COSTA with private garden and communal pool. This 88m2 ground floor apartment consists of 3 bedrooms, 2 bathrooms, an open plan kitchen with living room, a 43m2 private terrace and a 29m2 private garden. The communal areas are approximately 3.300 m2 and have WIFI, 2 swimming pools, a Jacuzzi and 2 Petangue courts. This residential consists of 94 apartments and is located in Las Filipinas which is in the area of Villamartin Golf on the Orihuela Costa and has been designed to meet the needs of those looking for a Mediterranean lifestyle in a quiet but well established area close to the sea and all amenities. Villamartin was built around one of the most prestigious golf courses on the Costa Blanca "Villamartín Golf Club" and is home to a cosmopolitan and International with one of the healthiest climates in the world. Just a short distance away you can find four other golf courses such as Las Ramblas, Campoamor, Las Colinas and La Finca. It is also home to some of the best blue flag beaches in the region like La Zenia, Cabo Roig and Campoamor only 5km drive away.

## **GARDEN AND TERRACES**

- Covered terrace
- Private gardenCommunal Garden