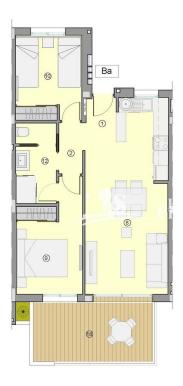

## **EXTRA**

- Outdoor jacuzziBuilt in wardrobes
- Reinforced door
- Lift

|          | SOFERICES STILES / FLOOR AREA / SOURCES STILES                                                   | Ba                   |
|----------|--------------------------------------------------------------------------------------------------|----------------------|
| 1        | VESTIBULO / HALL / ENTRÉE                                                                        | 1,20 m <sup>2</sup>  |
| 2        | DISTRIBUIDOR / CORRIDOR / CIRCULATION                                                            | 2,06 m <sup>2</sup>  |
| 8        | SALON-COMEDOR-COCINA/LIVING-DINING ROOM- KITCHEN/<br>SALON-SALLE A MANGER- CUISINE               | 25,21 m <sup>2</sup> |
| 9        | DORMITORIO 1 / BEDROOM 1 / CHAMBRE 1                                                             | 10,59 m <sup>2</sup> |
| 10       | DORMITORIO 2 / BEDROOM 2 / CHAMBRE 2                                                             | 9,14 m <sup>2</sup>  |
| 12       | BAÑO 1 / BATHROOM 1 / SALLE DE BAINS 1                                                           | 5,08 m <sup>2</sup>  |
| OTAL SUI | P. UTILES / TOTAL FLOOR AREA / TOTAL SURFACES UTILES                                             | 53,28 m <sup>2</sup> |
| UP. CONS | STRUIDA INTERIOR / BUILT INTERIOR AREA / SURFACE CONSTRUITE IN                                   | 62,80 m²             |
| 18       | SUP. CONSTRUIDA TERRAZA CUBIERTA 1 / BUILT COVERED 1 AREA / SURFACE CONSTRUITE TERRASSE COUVERTE | 13,51 m²             |
|          | / SURPACE CONSTRUITE TERROSSE COUVERTE                                                           |                      |

TIPO/TYPE/TYPE Ba MARZO / MARCH / MARS 2022

TIPO 8a: APARTAMENTO. 2 DORMITORIOS + 1 BAÑO. PLANTA 1 Y 2.
TYPE 8a: APARTMENT. 2 BEDROOMS + 1 BATHROOM. FIRST AND SECOND FLOOI
TYPE 9a: ADRAPTEMENT 2 CHAMBERS + 1 BAND. DEEMED ET DELIVIÈME ÉTAGE.