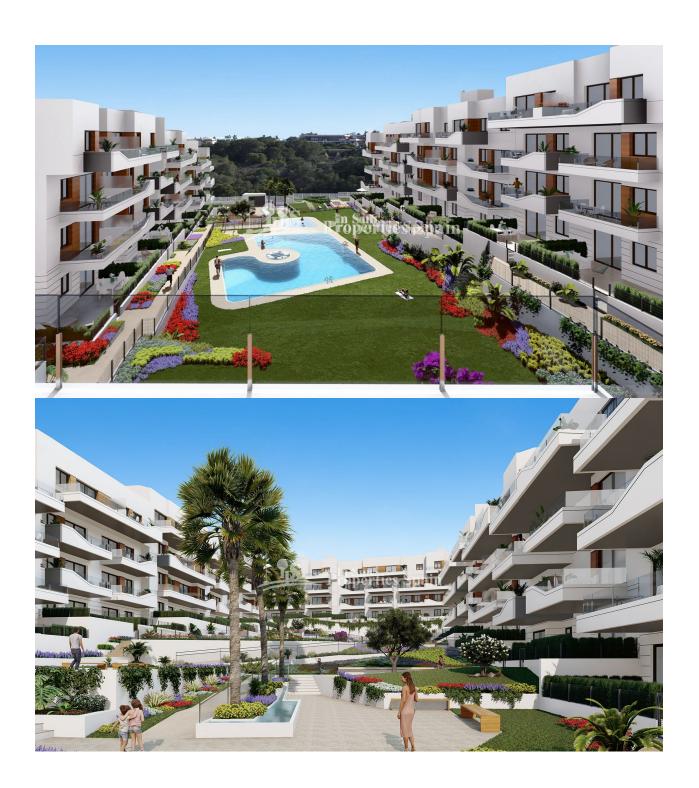

#### **DESCRIPTION**

FANTASTIC COMPLEX RESIDENTIAL OF NEW BUILD APARTMENTS GROUND FLOOR IN VILLAMARTIN ORIHUELA COSTA with private garden and communal pool. This 88m2 ground floor apartment consists of 3 bedrooms, 2 bathrooms, an open plan kitchen with living room, a 43m2 private terrace and a 29m2 private garden. The communal areas are approximately 3.300 m2 and have WIFI, 2 swimming pools, a Jacuzzi and 2 Petangue courts. This residential consists of 94 apartments and is located in Las Filipinas which is in the area of Villamartin Golf on the Orihuela Costa and has been designed to meet the needs of those looking for a Mediterranean lifestyle in a quiet but well established area close to the sea and all amenities. Villamartin was built around one of the most prestigious golf courses on the Costa Blanca "Villamartín Golf Club" and is home to a cosmopolitan and International with one of the healthiest climates in the world. Just a short distance away you can find four other golf courses such as Las Ramblas, Campoamor, Las Colinas and La Finca. It is also home to some of the best blue flag beaches in the region like La Zenia, Cabo Roig and Campoamor only 5km drive away.