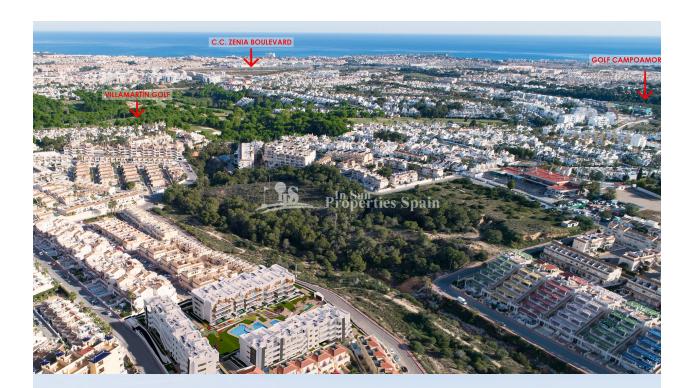

#### **DESCRIPTION**

FANTASTIC COMPLEX RESIDENTIAL OF NEW BUILD APARTMENTS GROUND FLOOR IN VILLAMARTIN ORIHUELA COSTA with private garden and communal pool. This 88m2 ground floor apartment consists of 3 bedrooms, 2 bathrooms, an open plan kitchen with living room, a 43m2 private terrace and a 29m2 private garden. The communal areas are approximately 3.300 m2 and have WIFI, 2 swimming pools, a Jacuzzi and 2 Petangue courts. This residential consists of 94 apartments and is located in Las Filipinas which is in the area of Villamartin Golf on the Orihuela Costa and has been designed to meet the needs of those looking for a Mediterranean lifestyle in a quiet but well established area close to the sea and all amenities. Villamartin was built around one of the most prestigious golf courses on the Costa Blanca "Villamartín Golf Club" and is home to a cosmopolitan and International with one of the healthiest climates in the world. Just a short distance away you can find four other golf courses such as Las Ramblas, Campoamor, Las Colinas and La Finca. It is also home to some of the best blue flag beaches in the region like La Zenia, Cabo Roig and Campoamor only 5km drive away.

The area offers such a wide range of services including weekly markets, the renowned high standard international school "El Limonar" and the famous "La Zenia Boulevard" centre, the largest of its kind in southern Spain! Situated close to many commercial centres including the well know Villamartin Plaza and La Fuente Centre along with many restaurants, fashion shops, supermarkets, banks, pharmacies and much more that you really are spoilt for choice. The area is not just a golfer's paradise you can find a large range of activities and entertainment for all the family to enjoy, so, whether you are looking for a holiday home, a Golf property or a permanent residence, this development offers everything you could possibly need! The complex is located only 40 minutes from Alicante Airport and 1 hour from Murcia (Corvera) Airport.