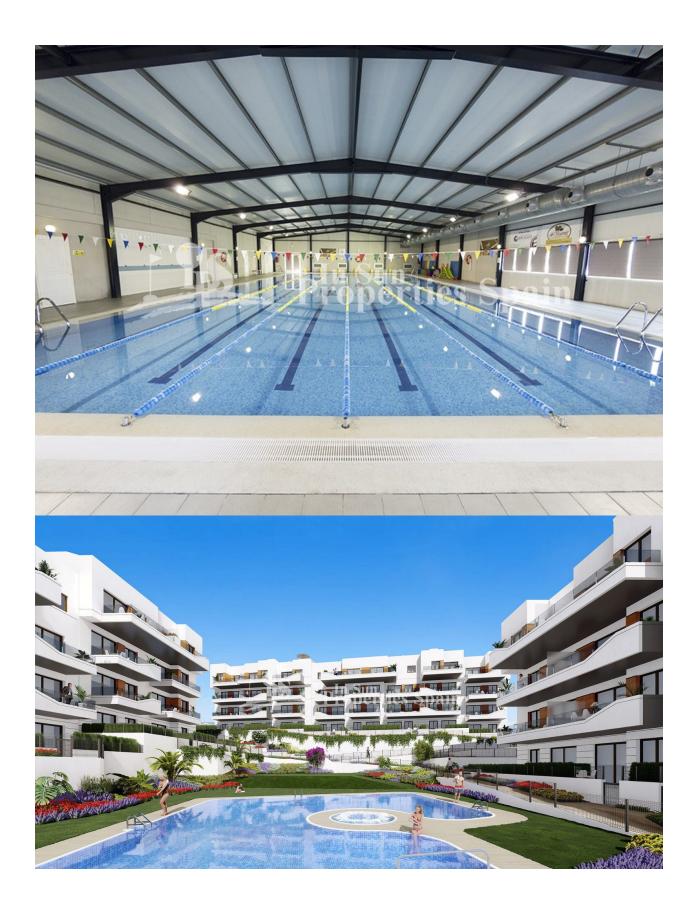

#### **DESCRIPTION**

FANTASTIC COMPLEX RESIDENTIAL OF NEW BUILD APARTMENTS GROUND FLOOR IN VILLAMARTIN ORIHUELA COSTA with private garden and communal pool. This 88m2 ground floor apartment consists of 3 bedrooms, 2 bathrooms, an open plan kitchen with living room, a 43m2 private terrace and a 29m2 private garden. The communal areas are approximately 3.300 m2 and have WIFI, 2 swimming pools, a Jacuzzi and 2 Petangue courts. This residential consists of 94 apartments and is located in Las Filipinas which is in the area of Villamartin Golf on the Orihuela Costa and has been designed to meet the needs of those looking for a Mediterranean lifestyle in a quiet but well established area close to the sea and all amenities. Villamartin was built around one of the most prestigious golf courses on the Costa Blanca "Villamartín Golf Club" and is home to a cosmopolitan and International with one of the healthiest climates in the world. Just a short distance away you can find four other golf courses such as Las Ramblas, Campoamor, Las Colinas and La Finca. It is also home to some of the best blue flag beaches in the region like La Zenia, Cabo Roig and Campoamor only 5km drive away.

## **EXTRA**

- Outdoor jacuzziBuilt in wardrobes
- Reinforced door
- Lift

|          | SOFERICES STILES / FLOOR AREA / SOURCES STILES                                                   | Ba                   |
|----------|--------------------------------------------------------------------------------------------------|----------------------|
| 1        | VESTIBULO / HALL / ENTRÉE                                                                        | 1,20 m <sup>2</sup>  |
| 2        | DISTRIBUIDOR / CORRIDOR / CIRCULATION                                                            | 2,06 m <sup>2</sup>  |
| 8        | SALON-COMEDOR-COCINA/LIVING-DINING ROOM- KITCHEN/<br>SALON-SALLE A MANGER- CUISINE               | 25,21 m <sup>2</sup> |
| 9        | DORMITORIO 1 / BEDROOM 1 / CHAMBRE 1                                                             | 10,59 m <sup>2</sup> |
| 10       | DORMITORIO 2 / BEDROOM 2 / CHAMBRE 2                                                             | 9,14 m <sup>2</sup>  |
| 12       | BAÑO 1 / BATHROOM 1 / SALLE DE BAINS 1                                                           | 5,08 m <sup>2</sup>  |
| OTAL SUI | P. UTILES / TOTAL FLOOR AREA / TOTAL SURFACES UTILES                                             | 53,28 m <sup>2</sup> |
| UP. CONS | STRUIDA INTERIOR / BUILT INTERIOR AREA / SURFACE CONSTRUITE IN                                   | 62,80 m²             |
| 18       | SUP. CONSTRUIDA TERRAZA CUBIERTA 1 / BUILT COVERED 1 AREA / SURFACE CONSTRUITE TERRASSE COUVERTE | 13,51 m²             |
|          | / SURPACE CONSTRUITE TERROSSE COUVERTE                                                           |                      |