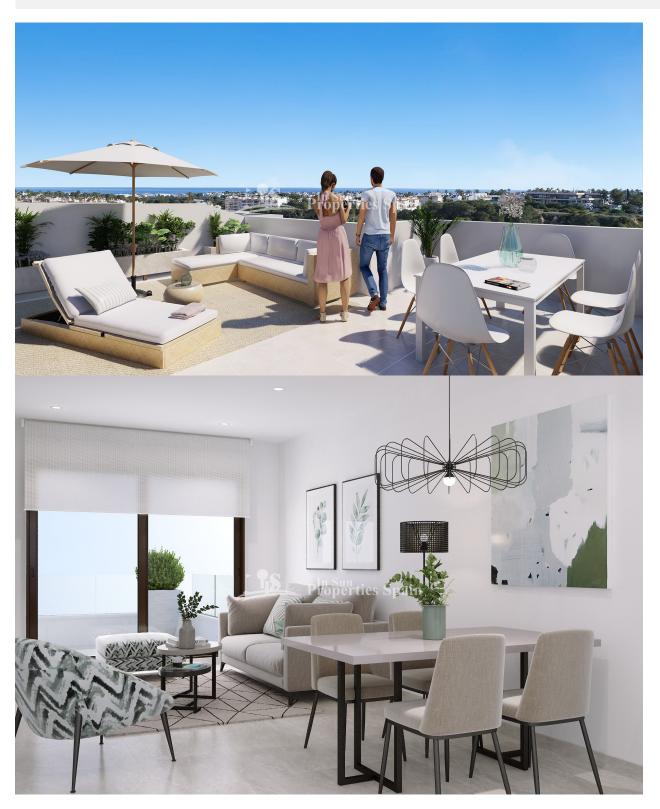

## **DESCRIPTION**

FANTASTIC COMPLEX RESIDENTIAL OF NEW BUILD APARTMENTS PENTHOUSE IN LAS VILLAMARTIN ORIHUELA COSTA with communal pool. This 97m2 penthouse apartment consists of 3 bedrooms, 2 bathrooms, an open plan kitchen with living room, a 15m2 private terrace and a 53m2 solarium. The communal areas are approximately 3.300 m2 and have WIFI, 2 swimming pools, a Jacuzzi and 2 Petanque courts. This residential consists of 94 apartments and is located in Las Filipinas which is in the area of Villamartin Golf on the Orihuela Costa and has been designed to meet the needs of those looking for a Mediterranean lifestyle in a quiet but well established area close to the sea and all amenities. Villamartin was built around one of the most prestigious golf courses on the Costa Blanca "Villamartín Golf Club" and is home to a cosmopolitan and International with one of the healthiest climates in the world. Just a short distance away you can find four other golf courses such as Las Ramblas, Campoamor, Las Colinas and La Finca. It is also home to some of the best blue flag beaches in the region like La Zenia, Cabo Roig and Campoamor only 5km drive away.

## **ENERGETIC CERTIFIED**

| 07)// 7          | 1/1=1/10                                                  |                                                                                                   | DARKING             |  |
|------------------|-----------------------------------------------------------|---------------------------------------------------------------------------------------------------|---------------------|--|
| STYLE            | VIEWS                                                     | DISTANCE TO:                                                                                      | PARKING             |  |
| • Modern         | Panoramic views                                           | Beach : 5 Km                                                                                      | Parking no Cars: 1  |  |
|                  |                                                           | Airport: 70 Km                                                                                    |                     |  |
| KITCHEN          | GARDEN AND                                                | EXTRA                                                                                             |                     |  |
| . On an kitch an | TERRACES                                                  |                                                                                                   | - Outdoor is sureri |  |
| Open kitchen     | <ul><li>Covered terrace</li><li>Communal Garden</li></ul> | <ul><li>Outdoor jacuzzi</li><li>Built in wardrobes</li><li>Reinforced door</li><li>Lift</li></ul> |                     |  |