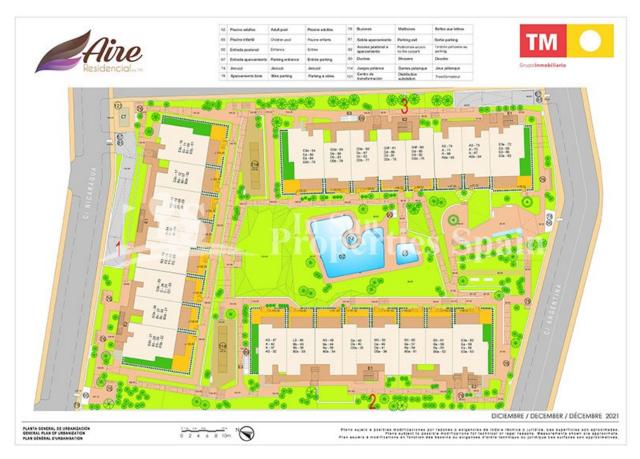

## **DESCRIPTION**

FANTASTIC COMPLEX RESIDENTIAL OF NEW BUILD APARTMENTS PENTHOUSE IN LAS VILLAMARTIN ORIHUELA COSTA with communal pool. This 97m2 penthouse apartment consists of 3 bedrooms, 2 bathrooms, an open plan kitchen with living room, a 15m2 private terrace and a 53m2 solarium. The communal areas are approximately 3.300 m2 and have WIFI, 2 swimming pools, a Jacuzzi and 2 Petanque courts. This residential consists of 94 apartments and is located in Las Filipinas which is in the area of Villamartin Golf on the Orihuela Costa and has been designed to meet the needs of those looking for a Mediterranean lifestyle in a quiet but well established area close to the sea and all amenities. Villamartin was built around one of the most prestigious golf courses on the Costa Blanca "Villamartín Golf Club" and is home to a cosmopolitan and International with one of the healthiest climates in the world. Just a short distance away you can find four other golf courses such as Las Ramblas, Campoamor, Las Colinas and La Finca. It is also home to some of the best blue flag beaches in the region like La Zenia, Cabo Roig and Campoamor only 5km drive away.

1 m 3 m

Plano sujeto a posibles modificaciones por razones o exigencias de indole técnica o jurídica. Las superficies son aproximadas. Cocina y amueblamiento orientativo, sin valor contractual Plans subject to possible modifications for technical or legal reasons. Measurements shown are approximate. Kitchen and furnishings are for display purposes only, with no contractual value.