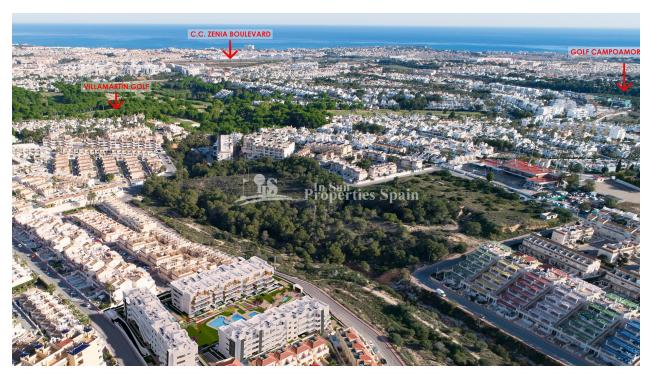

## **DESCRIPTION**

FANTASTIC COMPLEX RESIDENTIAL OF NEW BUILD APARTMENTS PENTHOUSE IN LAS VILLAMARTIN ORIHUELA COSTA with communal pool. This 97m2 penthouse apartment consists of 3 bedrooms, 2 bathrooms, an open plan kitchen with living room, a 15m2 private terrace and a 53m2 solarium. The communal areas are approximately 3.300 m2 and have WIFI, 2 swimming pools, a Jacuzzi and 2 Petanque courts. This residential consists of 94 apartments and is located in Las Filipinas which is in the area of Villamartin Golf on the Orihuela Costa and has been designed to meet the needs of those looking for a Mediterranean lifestyle in a quiet but well established area close to the sea and all amenities. Villamartin was built around one of the most prestigious golf courses on the Costa Blanca "Villamartín Golf Club" and is home to a cosmopolitan and International with one of the healthiest climates in the world. Just a short distance away you can find four other golf courses such as Las Ramblas, Campoamor, Las Colinas and La Finca. It is also home to some of the best blue flag beaches in the region like La Zenia, Cabo Roig and Campoamor only 5km drive away.

The area offers such a wide range of services including weekly markets, the renowned high standard international school "El Limonar" and the famous "La Zenia Boulevard" centre, the largest of its kind in southern Spain! Situated close to many commercial centres including the well know Villamartin Plaza and La Fuente Centre along with many restaurants, fashion shops, supermarkets, banks, pharmacies and much more that you really are spoilt for choice. The area is not just a golfer's paradise you can find a large range of activities and entertainment for all the family to enjoy, so, whether you are looking for a holiday home, a Golf property or a permanent residence, this development offers everything you could possibly need! The complex is located only 40 minutes from Alicante Airport and 1 hour from Murcia (Corvera) Airport.