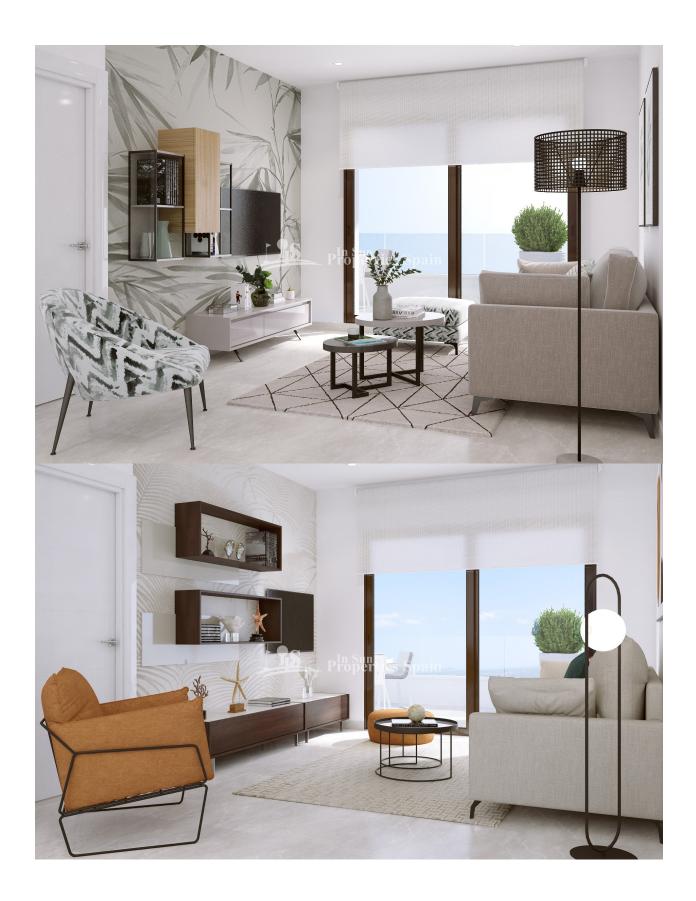

## **DESCRIPTION**

FANTASTIC COMPLEX RESIDENTIAL OF NEW BUILD APARTMENTS PENTHOUSE IN LAS VILLAMARTIN ORIHUELA COSTA with communal pool. This 97m2 penthouse apartment consists of 3 bedrooms, 2 bathrooms, an open plan kitchen with living room, a 15m2 private terrace and a 53m2 solarium. The communal areas are approximately 3.300 m2 and have WIFI, 2 swimming pools, a Jacuzzi and 2 Petanque courts. This residential consists of 94 apartments and is located in Las Filipinas which is in the area of Villamartin Golf on the Orihuela Costa and has been designed to meet the needs of those looking for a Mediterranean lifestyle in a quiet but well established area close to the sea and all amenities. Villamartin was built around one of the most prestigious golf courses on the Costa Blanca "Villamartín Golf Club" and is home to a cosmopolitan and International with one of the healthiest climates in the world. Just a short distance away you can find four other golf courses such as Las Ramblas, Campoamor, Las Colinas and La Finca. It is also home to some of the best blue flag beaches in the region like La Zenia, Cabo Roig and Campoamor only 5km drive away.