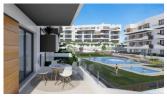

## **DESCRIPTION**

FANTASTIC COMPLEX RESIDENTIAL OF NEW BUILD APARTMENTS PENTHOUSE IN LAS VILLAMARTIN ORIHUELA COSTA with communal pool. This 97m2 penthouse apartment consists of 3 bedrooms, 2 bathrooms, an open plan kitchen with living room, a 15m2 private terrace and a 53m2 solarium. The communal areas are approximately 3.300 m2 and have WIFI, 2 swimming pools, a Jacuzzi and 2 Petanque courts. This residential consists of 94 apartments and is located in Las Filipinas which is in the area of Villamartin Golf on the Orihuela Costa and has been designed to meet the needs of those looking for a Mediterranean lifestyle in a quiet but well established area close to the sea and all amenities. Villamartin was built around one of the most prestigious golf courses on the Costa Blanca "Villamartín Golf Club" and is home to a cosmopolitan and International with one of the healthiest climates in the world. Just a short distance away you can find four other golf courses such as Las Ramblas, Campoamor, Las Colinas and La Finca. It is also home to some of the best blue flag beaches in the region like La Zenia, Cabo Roig and Campoamor only 5km drive away.

## **ENERGETIC CERTIFIED**

| 07)// 7          | 1/1=1/10                                                  |                                                                                                   | DARKING             |  |
|------------------|-----------------------------------------------------------|---------------------------------------------------------------------------------------------------|---------------------|--|
| STYLE            | VIEWS                                                     | DISTANCE TO:                                                                                      | PARKING             |  |
| • Modern         | Panoramic views                                           | Beach : 5 Km                                                                                      | Parking no Cars: 1  |  |
|                  |                                                           | Airport: 70 Km                                                                                    |                     |  |
| KITCHEN          | GARDEN AND                                                | EXTRA                                                                                             |                     |  |
| . On an kitch an | TERRACES                                                  |                                                                                                   | - Outdoor is sureri |  |
| Open kitchen     | <ul><li>Covered terrace</li><li>Communal Garden</li></ul> | <ul><li>Outdoor jacuzzi</li><li>Built in wardrobes</li><li>Reinforced door</li><li>Lift</li></ul> |                     |  |