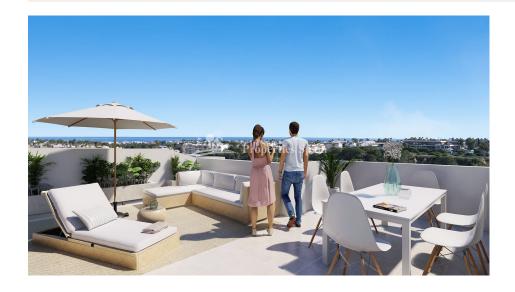

## **DESCRIPTION**

FANTASTIC COMPLEX RESIDENTIAL OF NEW BUILD APARTMENTS PENTHOUSE IN LAS VILLAMARTIN ORIHUELA COSTA with communal pool. This 97m2 penthouse apartment consists of 3 bedrooms, 2 bathrooms, an open plan kitchen with living room, a 15m2 private terrace and a 53m2 solarium. The communal areas are approximately 3.300 m2 and have WIFI, 2 swimming pools, a Jacuzzi and 2 Petanque courts. This residential consists of 94 apartments and is located in Las Filipinas which is in the area of Villamartin Golf on the Orihuela Costa and has been designed to meet the needs of those looking for a Mediterranean lifestyle in a quiet but well established area close to the sea and all amenities. Villamartin was built around one of the most prestigious golf courses on the Costa Blanca "Villamartín Golf Club" and is home to a cosmopolitan and International with one of the healthiest climates in the world. Just a short distance away you can find four other golf courses such as Las Ramblas, Campoamor, Las Colinas and La Finca. It is also home to some of the best blue flag beaches in the region like La Zenia, Cabo Roig and Campoamor only 5km drive away.

## **ENERGETIC CERTIFIED**

| 07)// 7          | 1/1=1/10                                                  |                                                                                                   | DARKING             |  |
|------------------|-----------------------------------------------------------|---------------------------------------------------------------------------------------------------|---------------------|--|
| STYLE            | VIEWS                                                     | DISTANCE TO:                                                                                      | PARKING             |  |
| • Modern         | Panoramic views                                           | Beach : 5 Km                                                                                      | Parking no Cars: 1  |  |
|                  |                                                           | Airport: 70 Km                                                                                    |                     |  |
| KITCHEN          | GARDEN AND                                                | EXTRA                                                                                             |                     |  |
| . On an kitch an | TERRACES                                                  |                                                                                                   | - Outdoor is sureri |  |
| Open kitchen     | <ul><li>Covered terrace</li><li>Communal Garden</li></ul> | <ul><li>Outdoor jacuzzi</li><li>Built in wardrobes</li><li>Reinforced door</li><li>Lift</li></ul> |                     |  |