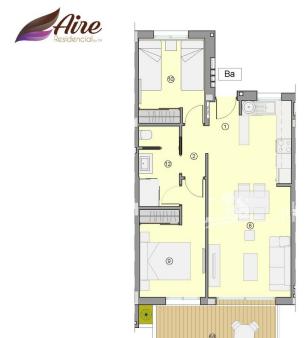

|                     |                                                                                                  | TIPO / TYPE / TYPE   |
|---------------------|--------------------------------------------------------------------------------------------------|----------------------|
| nº                  | nº SUPERFICIES ÚTILES / FLOOR AREA / SURFACES UTILES                                             | Ва                   |
| 1                   | VESTIBULO / HALL / ENTRÉE                                                                        | 1,20 m <sup>2</sup>  |
| 2                   | DISTRIBUIDOR / CORRIDOR / CIRCULATION                                                            | 2,06 m <sup>2</sup>  |
| 8                   | SALON-COMEDOR-COCINA / LIVING-DINING ROOM- KITCHEN /<br>SALON-SALLE A MANGER- CUISINE            | 25,21 m <sup>2</sup> |
| 9                   | DORMITORIO 1 / BEDROOM 1 / CHAMBRE 1                                                             | 10,59 m <sup>2</sup> |
| 10                  | DORMITORIO 2 / BEDROOM 2 / CHAMBRE 2                                                             | 9,14 m <sup>2</sup>  |
| 12                  | BAÑO 1 / BATHROOM 1 / SALLE DE BAINS 1                                                           | 5,08 m <sup>2</sup>  |
| TOTAL SUF           | P. UTILES / TOTAL FLOOR AREA / TOTAL SURFACES UTILES                                             | 53,28 m²             |
| UP. CONS<br>TÉRIEUR | TRUIDA INTERIOR / BUILT INTERIOR AREA / SURFACE CONSTRUITE IN                                    | 62,80 m²             |
| 18                  | SUP. CONSTRUIDA TERRAZA CUBIERTA 1 / BUILT COVERED 1 AREA / SURFACE CONSTRUITE TERRASSE COUVERTE | 13,51 m²             |
|                     | CONSTRUIDA PRIVADA / TOTAL BUILT PRIVATE AREA / TOTAL                                            | 76,31 m²             |

TIPO/TYPE/TYPE Ba

MARZO / MARCH / MARS 2022

TIPO B3: APARTAMENTO, 2 DORMITORIOS + 1 BAÑO, PLANTA 1 Y 2.

TYPE B3: APPARTEMENT 2 DEDROOMS - 1 BATHROOM, FIRST AND SECOND FLOOR.

TYPE B3: APPARTEMENT 2 CHAMBRES - 1 BANN, PREMIRE ET DEUXIÈME ÉTAGE.

1 m 3 m

Plano sujeto a posibles modificaciones por razones o exigencias de indole técnica o jurídica. Las superficies son aproximadas. Cocina y amueblamiento orientativo, sin valor contractual Plans subject to possible modifications for technical or legal reasons. Measurements shown are approximate. Kitchen and furnishings are for display purposes only, with no contractual value.