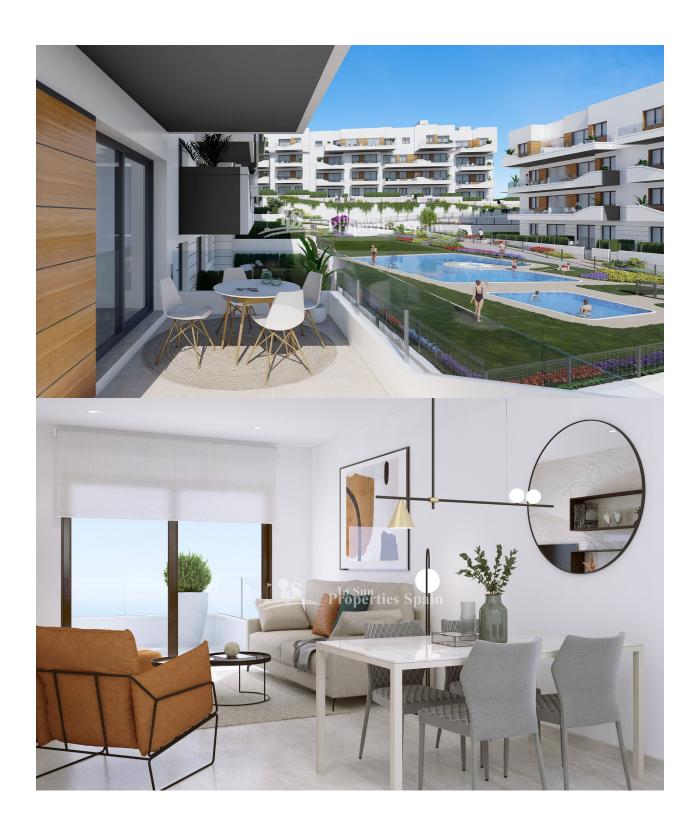

## **DESCRIPTION**

FANTASTIC COMPLEX RESIDENTIAL OF NEW BUILD APARTMENTS PENTHOUSE IN LAS VILLAMARTIN ORIHUELA COSTA with communal pool. This 97m2 penthouse apartment consists of 3 bedrooms, 2 bathrooms, an open plan kitchen with living room, a 15m2 private terrace and a 53m2 solarium. The communal areas are approximately 3.300 m2 and have WIFI, 2 swimming pools, a Jacuzzi and 2 Petanque courts. This residential consists of 94 apartments and is located in Las Filipinas which is in the area of Villamartin Golf on the Orihuela Costa and has been designed to meet the needs of those looking for a Mediterranean lifestyle in a quiet but well established area close to the sea and all amenities. Villamartin was built around one of the most prestigious golf courses on the Costa Blanca "Villamartín Golf Club" and is home to a cosmopolitan and International with one of the healthiest climates in the world. Just a short distance away you can find four other golf courses such as Las Ramblas, Campoamor, Las Colinas and La Finca. It is also home to some of the best blue flag beaches in the region like La Zenia, Cabo Roig and Campoamor only 5km drive away.

## **ENERGETIC CERTIFIED**

| 07)// 7          | 1/1=1/10                                                  |                                                                                                   | DARKING             |  |
|------------------|-----------------------------------------------------------|---------------------------------------------------------------------------------------------------|---------------------|--|
| STYLE            | VIEWS                                                     | DISTANCE TO:                                                                                      | PARKING             |  |
| • Modern         | Panoramic views                                           | Beach : 5 Km                                                                                      | Parking no Cars: 1  |  |
|                  |                                                           | Airport: 70 Km                                                                                    |                     |  |
| KITCHEN          | GARDEN AND                                                | EXTRA                                                                                             |                     |  |
| . On an kitch an | TERRACES                                                  |                                                                                                   | - Outdoor is sureri |  |
| Open kitchen     | <ul><li>Covered terrace</li><li>Communal Garden</li></ul> | <ul><li>Outdoor jacuzzi</li><li>Built in wardrobes</li><li>Reinforced door</li><li>Lift</li></ul> |                     |  |