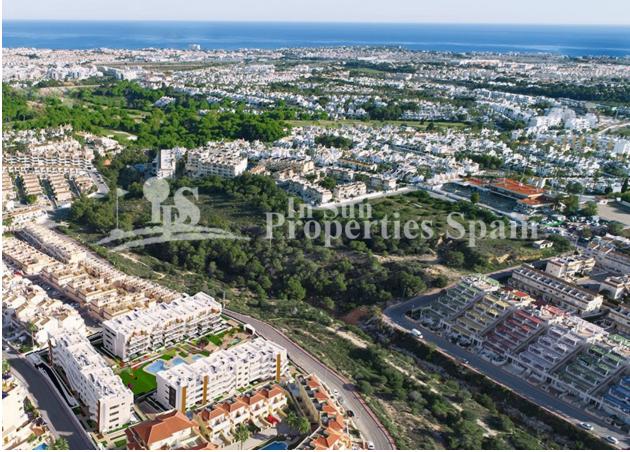

## **DESCRIPTION**

FANTASTIC COMPLEX RESIDENTIAL OF NEW BUILD APARTMENTS PENTHOUSE IN LAS VILLAMARTIN ORIHUELA COSTA with communal pool. This 97m2 penthouse apartment consists of 3 bedrooms, 2 bathrooms, an open plan kitchen with living room, a 15m2 private terrace and a 53m2 solarium. The communal areas are approximately 3.300 m2 and have WIFI, 2 swimming pools, a Jacuzzi and 2 Petanque courts. This residential consists of 94 apartments and is located in Las Filipinas which is in the area of Villamartin Golf on the Orihuela Costa and has been designed to meet the needs of those looking for a Mediterranean lifestyle in a quiet but well established area close to the sea and all amenities. Villamartin was built around one of the most prestigious golf courses on the Costa Blanca "Villamartín Golf Club" and is home to a cosmopolitan and International with one of the healthiest climates in the world. Just a short distance away you can find four other golf courses such as Las Ramblas, Campoamor, Las Colinas and La Finca. It is also home to some of the best blue flag beaches in the region like La Zenia, Cabo Roig and Campoamor only 5km drive away.

The area offers such a wide range of services including weekly markets, the renowned high standard international school "El Limonar" and the famous "La Zenia Boulevard" centre, the largest of its kind in southern Spain! Situated close to many commercial centres including the well know Villamartin Plaza and La Fuente Centre along with many restaurants, fashion shops, supermarkets, banks, pharmacies and much more that you really are spoilt for choice. The area is not just a golfer's paradise you can find a large range of activities and entertainment for all the family to enjoy, so, whether you are looking for a holiday home, a Golf property or a permanent residence, this development offers everything you could possibly need! The complex is located only 40 minutes from Alicante Airport and 1 hour from Murcia (Corvera) Airport.