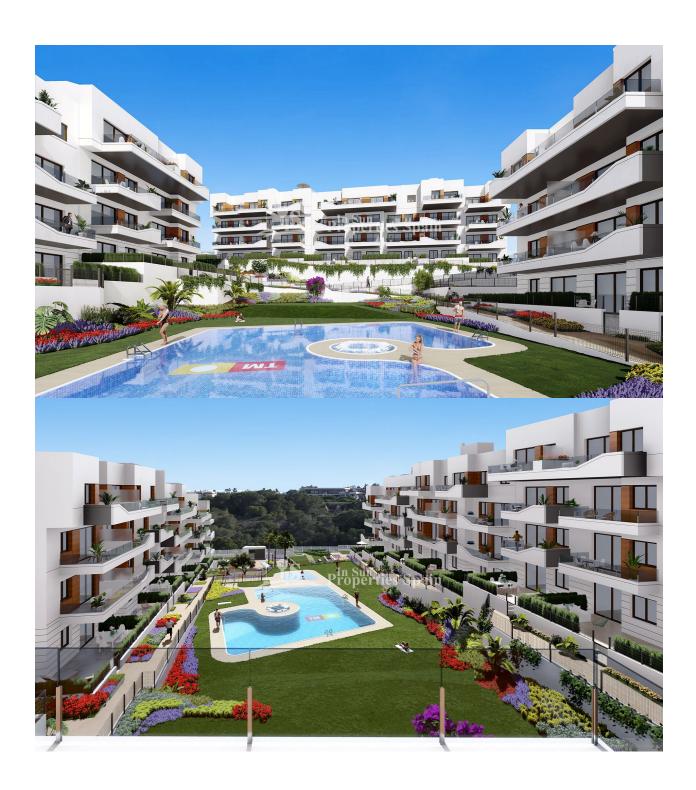

## **DESCRIPTION**

FANTASTIC COMPLEX RESIDENTIAL OF NEW BUILD APARTMENTS PENTHOUSE IN LAS VILLAMARTIN ORIHUELA COSTA with communal pool. This 97m2 penthouse apartment consists of 3 bedrooms, 2 bathrooms, an open plan kitchen with living room, a 15m2 private terrace and a 53m2 solarium. The communal areas are approximately 3.300 m2 and have WIFI, 2 swimming pools, a Jacuzzi and 2 Petanque courts. This residential consists of 94 apartments and is located in Las Filipinas which is in the area of Villamartin Golf on the Orihuela Costa and has been designed to meet the needs of those looking for a Mediterranean lifestyle in a quiet but well established area close to the sea and all amenities. Villamartin was built around one of the most prestigious golf courses on the Costa Blanca "Villamartín Golf Club" and is home to a cosmopolitan and International with one of the healthiest climates in the world. Just a short distance away you can find four other golf courses such as Las Ramblas, Campoamor, Las Colinas and La Finca. It is also home to some of the best blue flag beaches in the region like La Zenia, Cabo Roig and Campoamor only 5km drive away.