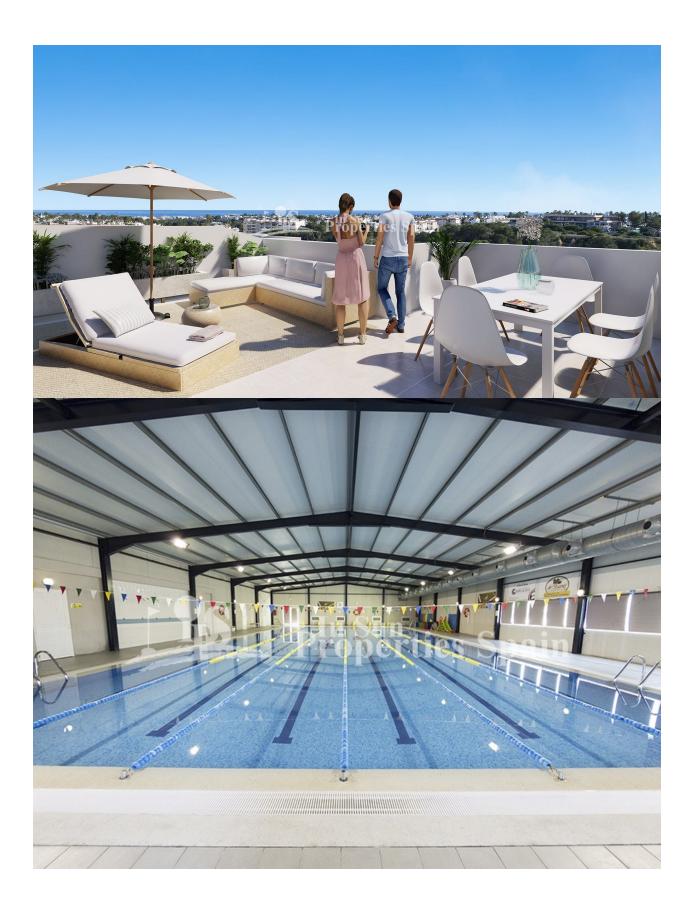

## **DESCRIPTION**

FANTASTIC COMPLEX RESIDENTIAL OF NEW BUILD APARTMENTS PENTHOUSE IN LAS VILLAMARTIN ORIHUELA COSTA with communal pool. This 97m2 penthouse apartment consists of 3 bedrooms, 2 bathrooms, an open plan kitchen with living room, a 15m2 private terrace and a 53m2 solarium. The communal areas are approximately 3.300 m2 and have WIFI, 2 swimming pools, a Jacuzzi and 2 Petanque courts. This residential consists of 94 apartments and is located in Las Filipinas which is in the area of Villamartin Golf on the Orihuela Costa and has been designed to meet the needs of those looking for a Mediterranean lifestyle in a quiet but well established area close to the sea and all amenities. Villamartin was built around one of the most prestigious golf courses on the Costa Blanca "Villamartín Golf Club" and is home to a cosmopolitan and International with one of the healthiest climates in the world. Just a short distance away you can find four other golf courses such as Las Ramblas, Campoamor, Las Colinas and La Finca. It is also home to some of the best blue flag beaches in the region like La Zenia, Cabo Roig and Campoamor only 5km drive away.

## **ENERGETIC CERTIFIED**

| 07)// 7          | 1/1=1/10                                                  |                                                                                                   | DARKING             |  |
|------------------|-----------------------------------------------------------|---------------------------------------------------------------------------------------------------|---------------------|--|
| STYLE            | VIEWS                                                     | DISTANCE TO:                                                                                      | PARKING             |  |
| • Modern         | Panoramic views                                           | Beach : 5 Km                                                                                      | Parking no Cars: 1  |  |
|                  |                                                           | Airport: 70 Km                                                                                    |                     |  |
| KITCHEN          | GARDEN AND                                                | EXTRA                                                                                             |                     |  |
| . On an kitch an | TERRACES                                                  |                                                                                                   | - Outdoor is sureri |  |
| Open kitchen     | <ul><li>Covered terrace</li><li>Communal Garden</li></ul> | <ul><li>Outdoor jacuzzi</li><li>Built in wardrobes</li><li>Reinforced door</li><li>Lift</li></ul> |                     |  |