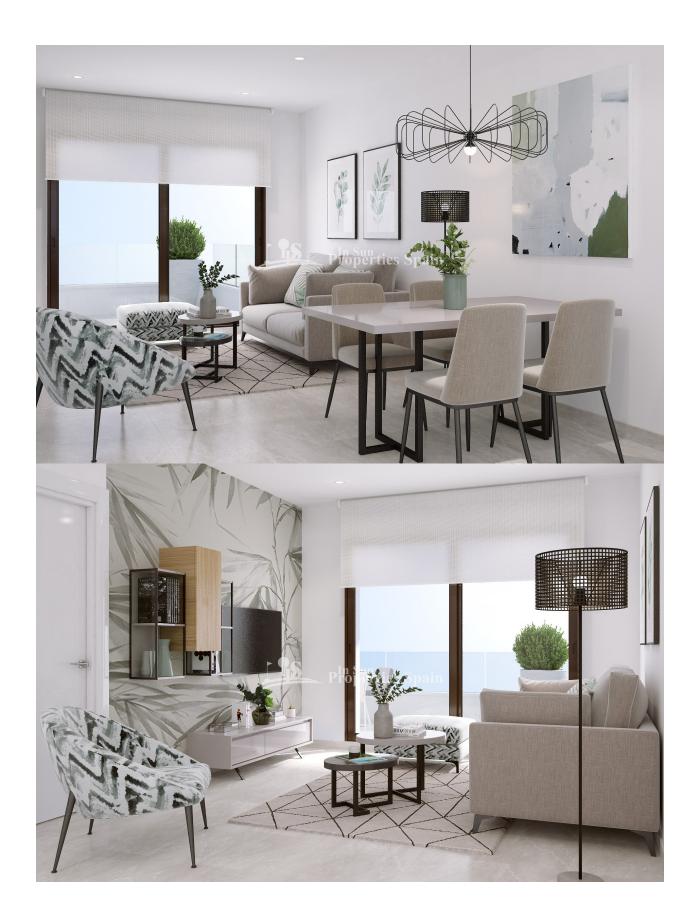

## **DESCRIPTION**

FANTASTIC COMPLEX RESIDENTIAL OF NEW BUILD APARTMENTS PENTHOUSE IN VILLAMARTIN ORIHUELA COSTA with communal pool. This 74m2 penthouse apartment consists of 2 bedrooms, 2 bathrooms, an open plan kitchen with living room, a 14m2 private terrace and a 47m2 solarium. The communal areas are approximately 3.300 m2 and have WIFI, 2 swimming pools, a Jacuzzi and 2 Petanque courts. This residential consists of 94 apartments and is located in Las Filipinas which is in the area of Villamartin Golf on the Orihuela Costa and has been designed to meet the needs of those looking for a Mediterranean lifestyle in a quiet but well established area close to the sea and all amenities. Villamartin was built around one of the most prestigious golf courses on the Costa Blanca "Villamartín Golf Club" and is home to a cosmopolitan and International with one of the healthiest climates in the world. Just a short distance away you can find four other golf courses such as Las Ramblas, Campoamor, Las Colinas and La Finca. It is also home to some of the best blue flag beaches in the region like La Zenia, Cabo Roig and Campoamor only 5km drive away. The area offers such a wide range of services including weekly markets, the renowned high standard international school "El Limonar" and the famous "La Zenia Boulevard" centre, the largest of its kind in southern Spain! Situated close to many commercial centres including the well know Villamartin Plaza and La Fuente Centre along with many restaurants, fashion shops, supermarkets, banks, pharmacies and much more that you really are spoilt for choice. The area is not just a golfer's paradise you can find a large range of activities and entertainment for all the family to enjoy, so, whether you are looking for a holiday home, a Golf property or a permanent residence, this development offers everything you could possibly need! The complex is located only 40 minutes from Alicante Airport and 1 hour from Murcia (Corvera) Airport.