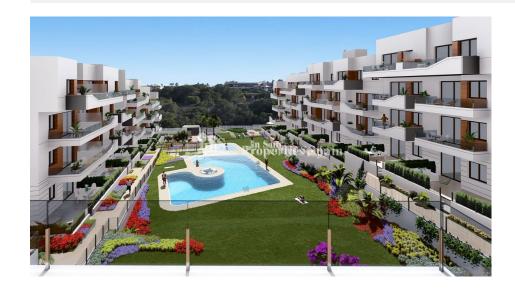

## **DESCRIPTION**

FANTASTIC COMPLEX RESIDENTIAL OF NEW BUILD APARTMENTS PENTHOUSE IN VILLAMARTIN ORIHUELA COSTA with communal pool. This 74m2 penthouse apartment consists of 2 bedrooms, 2 bathrooms, an open plan kitchen with living room, a 14m2 private terrace and a 47m2 solarium. The communal areas are approximately 3.300 m2 and have WIFI, 2 swimming pools, a Jacuzzi and 2 Petanque courts. This residential consists of 94 apartments and is located in Las Filipinas which is in the area of Villamartin Golf on the Orihuela Costa and has been designed to meet the needs of those looking for a Mediterranean lifestyle in a quiet but well established area close to the sea and all amenities. Villamartin was built around one of the most prestigious golf courses on the Costa Blanca "Villamartín Golf Club" and is home to a cosmopolitan and International with one of the healthiest climates in the world. Just a short distance away you can find four other golf courses such as Las Ramblas, Campoamor, Las Colinas and La Finca. It is also home to some of the best blue flag beaches in the region like La Zenia, Cabo Roig and Campoamor only 5km drive away. The area offers such a wide range of services including weekly markets, the renowned high standard international school "El Limonar" and the famous "La Zenia Boulevard" centre, the largest of its kind in southern Spain! Situated close to many commercial centres including the well know Villamartin Plaza and La Fuente Centre along with many restaurants, fashion shops, supermarkets, banks, pharmacies and much more that you really are spoilt for choice. The area is not just a golfer's paradise you can find a large range of activities and entertainment for all the family to enjoy, so, whether you are looking for a holiday home, a Golf property or a permanent residence, this development offers everything you could possibly need! The complex is located only 40 minutes from Alicante Airport and 1 hour from Murcia (Corvera) Airport.