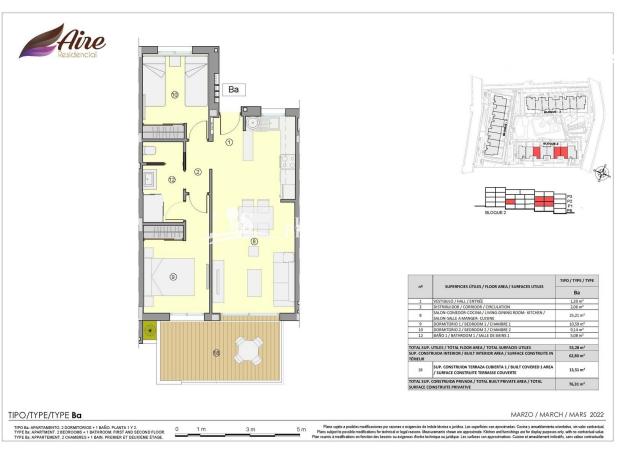

## **ORIHUELA COSTA (LAS FILIPINAS)**

| INFO              |                                    |  |
|-------------------|------------------------------------|--|
| PRICE:            | 239.000 €                          |  |
| PROPERTY<br>TYPE: | Apartment (Penthouse)              |  |
| CITY:             | Orihuela Costa<br>(Las Filipinas ) |  |
| BEDROOMS:         | 2                                  |  |
| Bathrooms:        | 2                                  |  |
| Build ( m2 ):     | 74                                 |  |
| Plot ( m2 ):      | -                                  |  |
| Terrace ( m2 ):   | 61                                 |  |
| Year:             |                                    |  |
| Floor:            | -                                  |  |
| Old price         | -                                  |  |

## **DESCRIPTION**

FANTASTIC COMPLEX RESIDENTIAL OF NEW BUILD APARTMENTS PENTHOUSE IN VILLAMARTIN ORIHUELA COSTA with communal pool. This 74m2 penthouse apartment consists of 2 bedrooms, 2 bathrooms, an open plan kitchen with living room, a 14m2 private terrace and a 47m2 solarium. The communal areas are approximately 3.300 m2 and have WIFI, 2 swimming pools, a Jacuzzi and 2 Petanque courts. This residential consists of 94 apartments and is located in Las Filipinas which is in the area of Villamartin Golf on the Orihuela Costa and has been designed to meet the needs of those looking for a Mediterranean lifestyle in a quiet but well established area close to the sea and all amenities. Villamartin was built around one of the most prestigious golf courses on the Costa Blanca "Villamartín Golf Club" and is home to a cosmopolitan and International with one of the healthiest climates in the world. Just a short distance away you can find four other golf courses such as Las Ramblas, Campoamor, Las Colinas and La Finca. It is also home to some of the best blue flag beaches in the region like La Zenia, Cabo Roig and Campoamor only 5km drive away. The area offers such a wide range of services including weekly markets, the renowned high standard international school "El Limonar" and the famous "La Zenia Boulevard" centre, the largest of its kind in southern Spain! Situated close to many commercial centres including the well know Villamartin Plaza and La Fuente Centre along with many restaurants, fashion shops, supermarkets, banks, pharmacies and much more that you really are spoilt for choice. The area is not just a golfer's paradise you can find a large range of activities and entertainment for all the family to enjoy, so, whether you are looking for a holiday home, a Golf property or a permanent residence, this development offers everything you could possibly need! The complex is located only 40 minutes from Alicante Airport and 1 hour from Murcia (Corvera) Airport.