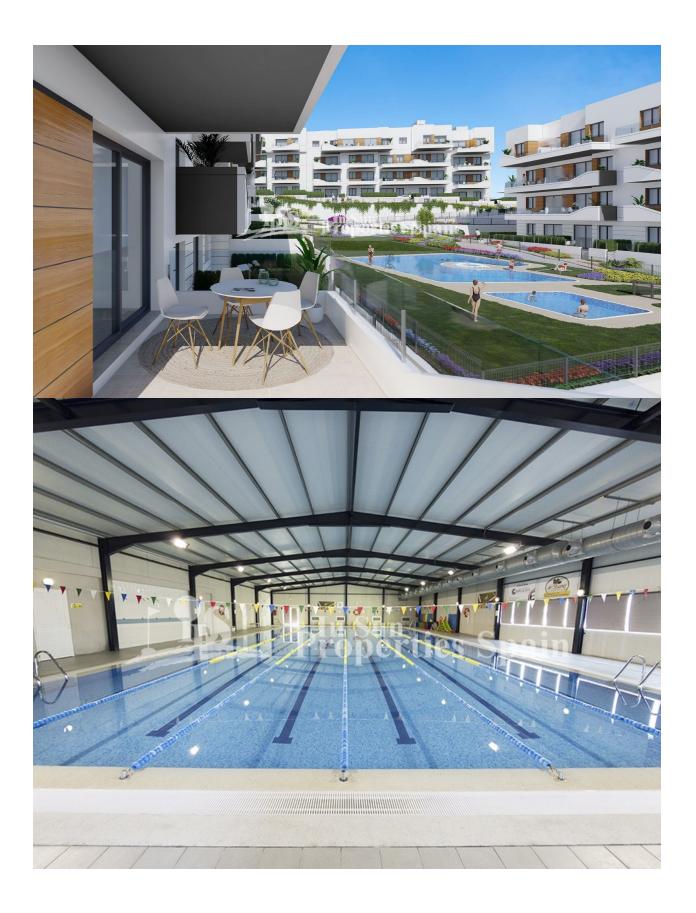

## **DESCRIPTION**

FANTASTIC COMPLEX RESIDENTIAL OF NEW BUILD APARTMENTS PENTHOUSE IN VILLAMARTIN ORIHUELA COSTA with communal pool. This 74m2 penthouse apartment consists of 2 bedrooms, 2 bathrooms, an open plan kitchen with living room, a 14m2 private terrace and a 47m2 solarium. The communal areas are approximately 3.300 m2 and have WIFI, 2 swimming pools, a Jacuzzi and 2 Petanque courts. This residential consists of 94 apartments and is located in Las Filipinas which is in the area of Villamartin Golf on the Orihuela Costa and has been designed to meet the needs of those looking for a Mediterranean lifestyle in a quiet but well established area close to the sea and all amenities. Villamartin was built around one of the most prestigious golf courses on the Costa Blanca "Villamartín Golf Club" and is home to a cosmopolitan and International with one of the healthiest climates in the world. Just a short distance away you can find four other golf courses such as Las Ramblas, Campoamor, Las Colinas and La Finca. It is also home to some of the best blue flag beaches in the region like La Zenia, Cabo Roig and Campoamor only 5km drive away. The area offers such a wide range of services including weekly markets, the renowned high standard international school "El Limonar" and the famous "La Zenia Boulevard" centre, the largest of its kind in southern Spain! Situated close to many commercial centres including the well know Villamartin Plaza and La Fuente Centre along with many restaurants, fashion shops, supermarkets, banks, pharmacies and much more that you really are spoilt for choice. The area is not just a golfer's paradise you can find a large range of activities and entertainment for all the family to enjoy, so, whether you are looking for a holiday home, a Golf property or a permanent residence, this development offers everything you could possibly need! The complex is located only 40 minutes from Alicante Airport and 1 hour from Murcia (Corvera) Airport.