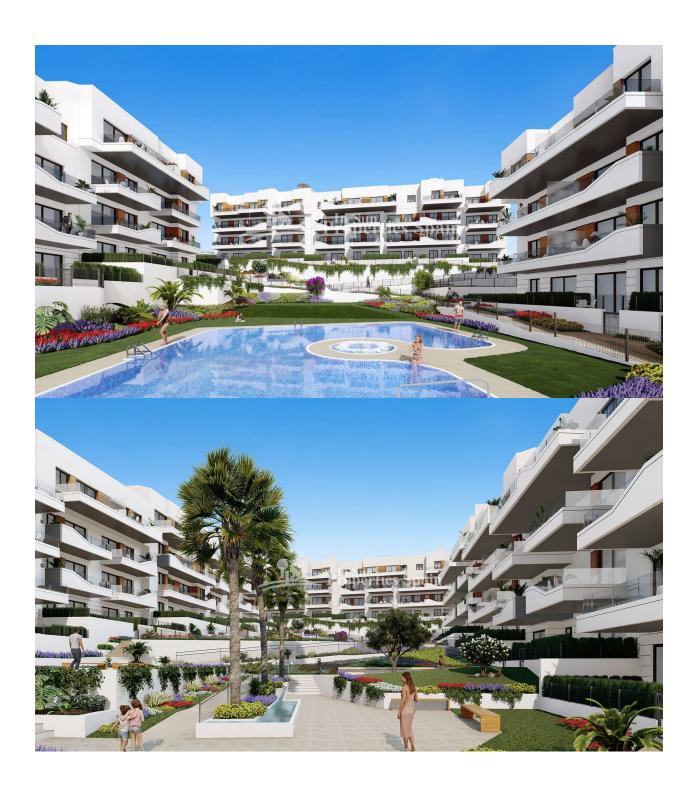

## **DESCRIPTION**

FANTASTIC COMPLEX RESIDENTIAL OF NEW BUILD APARTMENTS PENTHOUSE IN VILLAMARTIN ORIHUELA COSTA with communal pool. This 74m2 penthouse apartment consists of 2 bedrooms, 2 bathrooms, an open plan kitchen with living room, a 14m2 private terrace and a 47m2 solarium. The communal areas are approximately 3.300 m2 and have WIFI, 2 swimming pools, a Jacuzzi and 2 Petanque courts. This residential consists of 94 apartments and is located in Las Filipinas which is in the area of Villamartin Golf on the Orihuela Costa and has been designed to meet the needs of those looking for a Mediterranean lifestyle in a quiet but well established area close to the sea and all amenities. Villamartin was built around one of the most prestigious golf courses on the Costa Blanca "Villamartín Golf Club" and is home to a cosmopolitan and International with one of the healthiest climates in the world. Just a short distance away you can find four other golf courses such as Las Ramblas, Campoamor, Las Colinas and La Finca. It is also home to some of the best blue flag beaches in the region like La Zenia, Cabo Roig and Campoamor only 5km drive away. The area offers such a wide range of services including weekly markets, the renowned high standard international school "El Limonar" and the famous "La Zenia Boulevard" centre, the largest of its kind in southern Spain! Situated close to many commercial centres including the well know Villamartin Plaza and La Fuente Centre along with many restaurants, fashion shops, supermarkets, banks, pharmacies and much more that you really are spoilt for choice. The area is not just a golfer's paradise you can find a large range of activities and entertainment for all the family to enjoy, so, whether you are looking for a holiday home, a Golf property or a permanent residence, this development offers everything you could possibly need! The complex is located only 40 minutes from Alicante Airport and 1 hour from Murcia (Corvera) Airport.