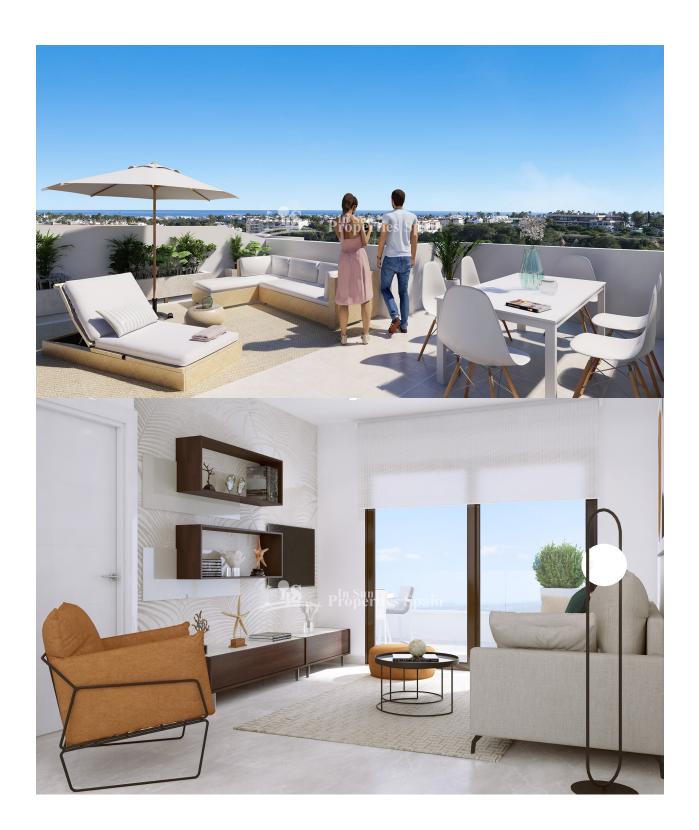

## **DESCRIPTION**

FANTASTIC COMPLEX RESIDENTIAL OF NEW BUILD APARTMENTS PENTHOUSE IN VILLAMARTIN ORIHUELA COSTA with communal pool. This 74m2 penthouse apartment consists of 2 bedrooms, 2 bathrooms, an open plan kitchen with living room, a 14m2 private terrace and a 47m2 solarium. The communal areas are approximately 3.300 m2 and have WIFI, 2 swimming pools, a Jacuzzi and 2 Petanque courts. This residential consists of 94 apartments and is located in Las Filipinas which is in the area of Villamartin Golf on the Orihuela Costa and has been designed to meet the needs of those looking for a Mediterranean lifestyle in a quiet but well established area close to the sea and all amenities. Villamartin was built around one of the most prestigious golf courses on the Costa Blanca "Villamartín Golf Club" and is home to a cosmopolitan and International with one of the healthiest climates in the world. Just a short distance away you can find four other golf courses such as Las Ramblas, Campoamor, Las Colinas and La Finca. It is also home to some of the best blue flag beaches in the region like La Zenia, Cabo Roig and Campoamor only 5km drive away. The area offers such a wide range of services including weekly markets, the renowned high standard international school "El Limonar" and the famous "La Zenia Boulevard" centre, the largest of its kind in southern Spain! Situated close to many commercial centres including the well know Villamartin Plaza and La Fuente Centre along with many restaurants, fashion shops, supermarkets, banks, pharmacies and much more that you really are spoilt for choice. The area is not just a golfer's paradise you can find a large range of activities and entertainment for all the family to enjoy, so, whether you are looking for a holiday home, a Golf property or a permanent residence, this development offers everything you could possibly need! The complex is located only 40 minutes from Alicante Airport and 1 hour from Murcia (Corvera) Airport.