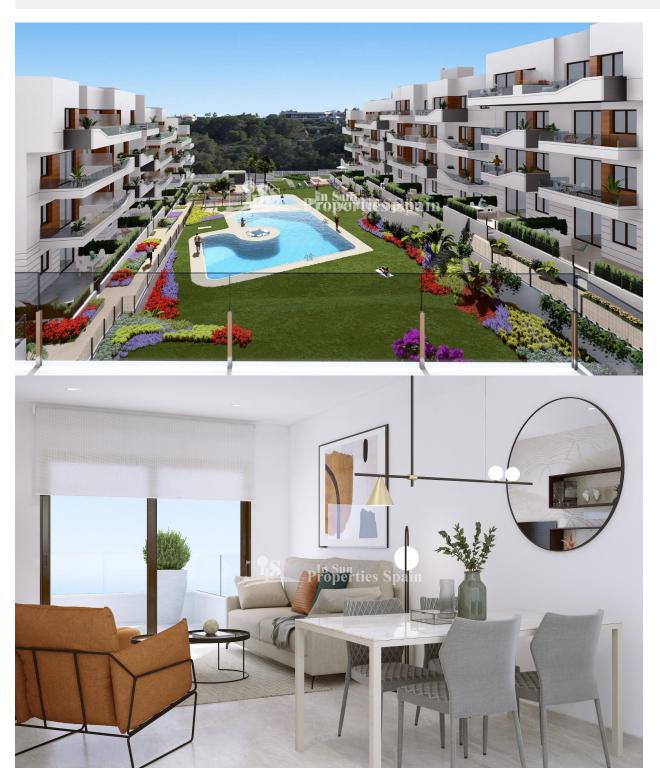

## **DESCRIPTION**

FANTASTIC COMPLEX RESIDENTIAL OF NEW BUILD APARTMENTS PENTHOUSE IN VILLAMARTIN ORIHUELA COSTA with communal pool. This 74m2 penthouse apartment consists of 2 bedrooms, 2 bathrooms, an open plan kitchen with living room, a 14m2 private terrace and a 47m2 solarium. The communal areas are approximately 3.300 m2 and have WIFI, 2 swimming pools, a Jacuzzi and 2 Petanque courts. This residential consists of 94 apartments and is located in Las Filipinas which is in the area of Villamartin Golf on the Orihuela Costa and has been designed to meet the needs of those looking for a Mediterranean lifestyle in a quiet but well established area close to the sea and all amenities. Villamartin was built around one of the most prestigious golf courses on the Costa Blanca "Villamartín Golf Club" and is home to a cosmopolitan and International with one of the healthiest climates in the world. Just a short distance away you can find four other golf courses such as Las Ramblas, Campoamor, Las Colinas and La Finca. It is also home to some of the best blue flag beaches in the region like La Zenia, Cabo Roig and Campoamor only 5km drive away. The area offers such a wide range of services including weekly markets, the renowned high standard international school "El Limonar" and the famous "La Zenia Boulevard" centre, the largest of its kind in southern Spain! Situated close to many commercial centres including the well know Villamartin Plaza and La Fuente Centre along with many restaurants, fashion shops, supermarkets, banks, pharmacies and much more that you really are spoilt for choice. The area is not just a golfer's paradise you can find a large range of activities and entertainment for all the family to enjoy, so, whether you are looking for a holiday home, a Golf property or a permanent residence, this development offers everything you could possibly need! The complex is located only 40 minutes from Alicante Airport and 1 hour from Murcia (Corvera) Airport.