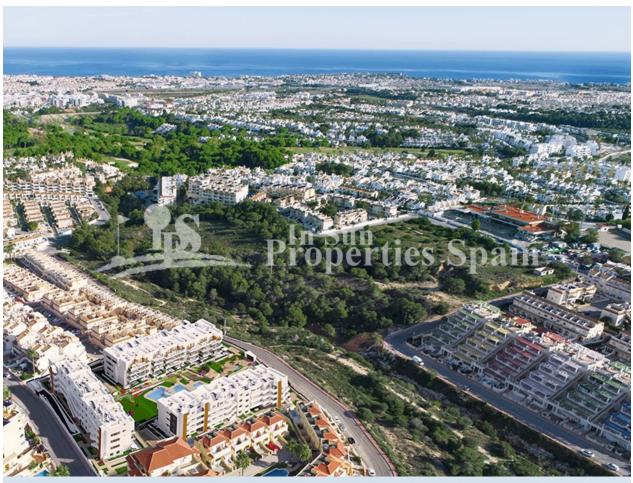

## **DESCRIPTION**

FANTASTIC COMPLEX RESIDENTIAL OF NEW BUILD APARTMENTS PENTHOUSE IN VILLAMARTIN ORIHUELA COSTA with communal pool. This 74m2 penthouse apartment consists of 2 bedrooms, 2 bathrooms, an open plan kitchen with living room, a 14m2 private terrace and a 47m2 solarium. The communal areas are approximately 3.300 m2 and have WIFI, 2 swimming pools, a Jacuzzi and 2 Petanque courts. This residential consists of 94 apartments and is located in Las Filipinas which is in the area of Villamartin Golf on the Orihuela Costa and has been designed to meet the needs of those looking for a Mediterranean lifestyle in a quiet but well established area close to the sea and all amenities. Villamartin was built around one of the most prestigious golf courses on the Costa Blanca "Villamartín Golf Club" and is home to a cosmopolitan and International with one of the healthiest climates in the world. Just a short distance away you can find four other golf courses such as Las Ramblas, Campoamor, Las Colinas and La Finca. It is also home to some of the best blue flag beaches in the region like La Zenia, Cabo Roig and Campoamor only 5km drive away. The area offers such a wide range of services including weekly markets, the renowned high standard international school "El Limonar" and the famous "La Zenia Boulevard" centre, the largest of its kind in southern Spain! Situated close to many commercial centres including the well know Villamartin Plaza and La Fuente Centre along with many restaurants, fashion shops, supermarkets, banks, pharmacies and much more that you really are spoilt for choice. The area is not just a golfer's paradise you can find a large range of activities and entertainment for all the family to enjoy, so, whether you are looking for a holiday home, a Golf property or a permanent residence, this development offers everything you could possibly need! The complex is located only 40 minutes from Alicante Airport and 1 hour from Murcia (Corvera) Airport.