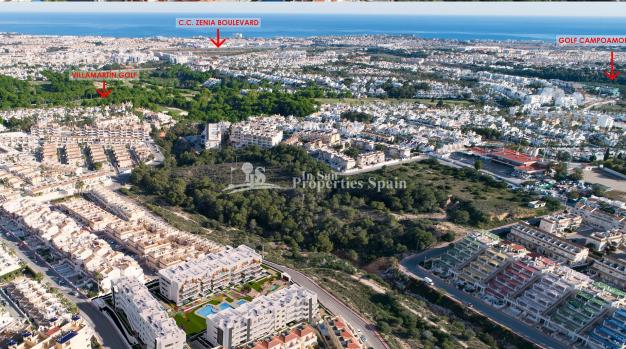

## **DESCRIPTION**

FANTASTIC COMPLEX RESIDENTIAL OF NEW BUILD APARTMENTS PENTHOUSE IN VILLAMARTIN ORIHUELA COSTA with communal pool. This 74m2 penthouse apartment consists of 2 bedrooms, 2 bathrooms, an open plan kitchen with living room, a 14m2 private terrace and a 47m2 solarium. The communal areas are approximately 3.300 m2 and have WIFI, 2 swimming pools, a Jacuzzi and 2 Petanque courts. This residential consists of 94 apartments and is located in Las Filipinas which is in the area of Villamartin Golf on the Orihuela Costa and has been designed to meet the needs of those looking for a Mediterranean lifestyle in a quiet but well established area close to the sea and all amenities. Villamartin was built around one of the most prestigious golf courses on the Costa Blanca "Villamartín Golf Club" and is home to a cosmopolitan and International with one of the healthiest climates in the world. Just a short distance away you can find four other golf courses such as Las Ramblas, Campoamor, Las Colinas and La Finca. It is also home to some of the best blue flag beaches in the region like La Zenia, Cabo Roig and Campoamor only 5km drive away. The area offers such a wide range of services including weekly markets, the renowned high standard international school "El Limonar" and the famous "La Zenia Boulevard" centre, the largest of its kind in southern Spain! Situated close to many commercial centres including the well know Villamartin Plaza and La Fuente Centre along with many restaurants, fashion shops, supermarkets, banks, pharmacies and much more that you really are spoilt for choice. The area is not just a golfer's paradise you can find a large range of activities and entertainment for all the family to enjoy, so, whether you are looking for a holiday home, a Golf property or a permanent residence, this development offers everything you could possibly need! The complex is located only 40 minutes from Alicante Airport and 1 hour from Murcia (Corvera) Airport.