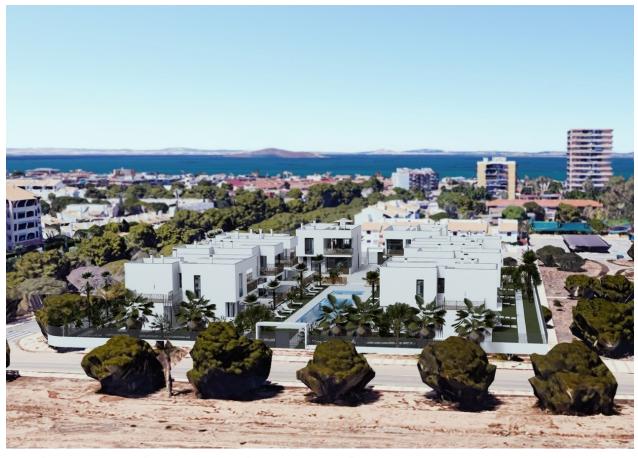

#### DESCRIPTION

NEW BUILD BUNGALOW APARTMENTS IN MAR DE CRISTAL This secure gated exclusive residential development of 16 bungalow apartments in Mar de Cristal. Bungalows comes with 2 and 3 bedrooms, 2 bathrooms, open plan kitchen with island, living and dining area. Each master bedroom has an en suite bathroom and walk-in wardrobe and there is a guest bedroom with a built-in wardrobe and a guest shower room. Ground floor bungalows comes with large terraces and a small private solarium and top floor bungalows apartment with a front terrace and huge rooftop solarium. Each bungalow comes with underground parking space and storeroom. Beautiful residential with communal garden and 2 pools. Mar De Cristal is a coastal town in the middle of beautiful nature and nature parks of which you find photo's added. This is one of the most beautiful places in Spain and the whole world. In Mar De Cristal you will find some nice restaurants and a supermarket. The nice restaurants of Los Belones are only 2 km's away, The 36 km beaches of La Manga are a 5 minutes drive. Magical Cabo De Palos and Portman is only a 5 minutes drive. The big shopping centre of Cartagena is less than a 10 minutes drive. Murcia Corvera airport is 30 minutes away, Alicante airport 1 hour.