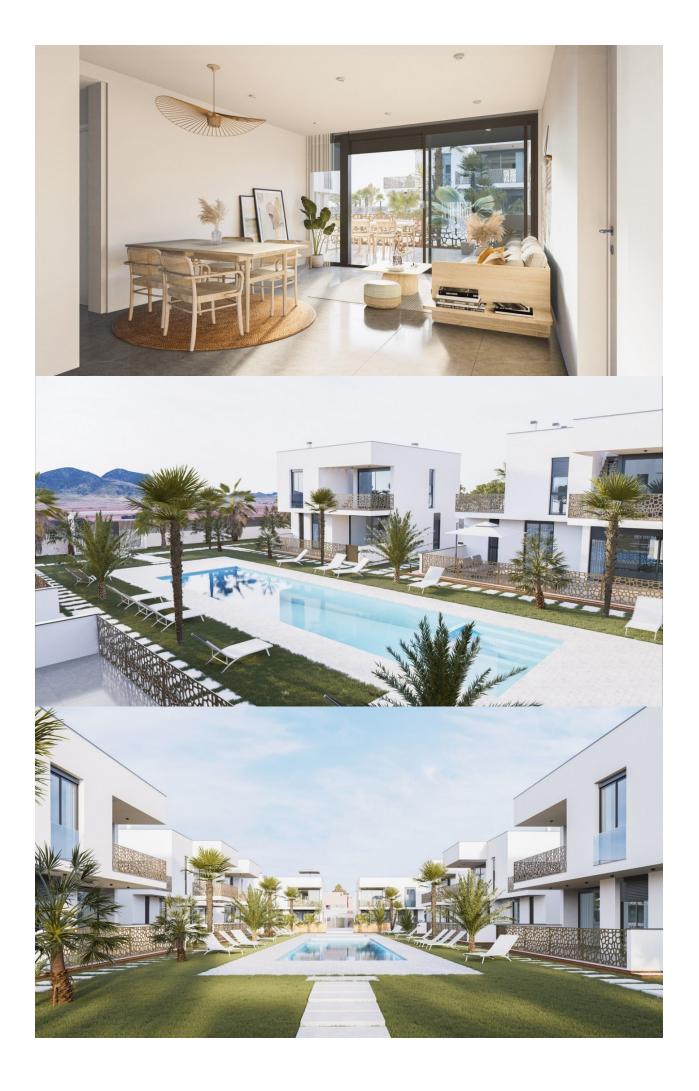

#### DESCRIPTION

NEW BUILD BUNGALOW APARTMENTS IN MAR DE CRISTAL This secure gated exclusive residential development of 16 bungalow apartments in Mar de Cristal. Bungalows comes with 2 and 3 bedrooms, 2 bathrooms, open plan kitchen with island, living and dining area. Each master bedroom has an en suite bathroom and walk-in wardrobe and there is a guest bedroom with a built-in wardrobe and a guest shower room. Ground floor bungalows comes with large terraces and a small private solarium and top floor bungalows apartment with a front terrace and huge rooftop solarium. Each bungalow comes with underground parking space and storeroom. Beautiful residential with communal garden and 2 pools. Mar De Cristal is a coastal town in the middle of beautiful nature and nature parks of which you find photo's added. This is one of the most beautiful places in Spain and the whole world. In Mar De Cristal you will find some nice restaurants and a supermarket. The nice restaurants of Los Belones are only 2 km's away, The 36 km beaches of La Manga are a 5 minutes drive. Magical Cabo De Palos and Portman is only a 5 minutes drive. The big shopping centre of Cartagena is less than a 10 minutes drive. Murcia Corvera airport is 30 minutes away, Alicante airport 1 hour.

## PROPERTY GALLERY

|                                                      | 2 BEDROOMS / 2 DORMITORIOS |
|------------------------------------------------------|----------------------------|
|                                                      | VIVIENDA PRIMERO D         |
|                                                      | esc. 1/100                 |
| VING AREA / SUPERFICIE ÚTIL PROYECTO                 | 73,82 m <sup>2</sup>       |
| DLARIUM / SUPERFICIE ÚTIL SOLARIUM                   | 72,12 m <sup>2</sup>       |
| JILT AREA / SUPERFICIE CONSTRUIDA PROYECT            | TO 85,65 m²                |
| vailable parking place and storage room / Disponible | plaza de garaje y trastero |