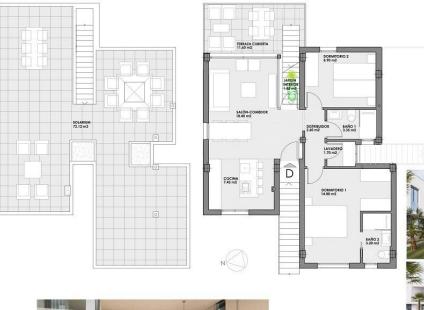

#### DESCRIPTION

NEW BUILD BUNGALOW APARTMENTS IN MAR DE CRISTAL This secure gated exclusive residential development of 16 bungalow apartments in Mar de Cristal. Bungalows comes with 2 and 3 bedrooms, 2 bathrooms, open plan kitchen with island, living and dining area. Each master bedroom has an en suite bathroom and walk-in wardrobe and there is a guest bedroom with a built-in wardrobe and a guest shower room. Ground floor bungalows comes with large terraces and a small private solarium and top floor bungalows apartment with a front terrace and huge rooftop solarium. Each bungalow comes with underground parking space and storeroom. Beautiful residential with communal garden and 2 pools. Mar De Cristal is a coastal town in the middle of beautiful nature and nature parks of which you find photo's added. This is one of the most beautiful places in Spain and the whole world. In Mar De Cristal you will find some nice restaurants and a supermarket. The nice restaurants of Los Belones are only 2 km's away, The 36 km beaches of La Manga are a 5 minutes drive. Magical Cabo De Palos and Portman is only a 5 minutes drive. The big shopping centre of Cartagena is less than a 10 minutes drive. Murcia Corvera airport is 30 minutes away, Alicante airport 1 hour.