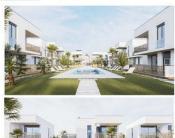

## PROPERTY GALLERY

|                                                      | 2 BEDROOMS / 2 DORMITORIOS |
|------------------------------------------------------|----------------------------|
|                                                      | VIVIENDA PRIMERO D         |
|                                                      | esc. 1/100                 |
| VING AREA / SUPERFICIE ÚTIL PROYECTO                 | 73,82 m <sup>2</sup>       |
| DLARIUM / SUPERFICIE ÚTIL SOLARIUM                   | 72,12 m <sup>2</sup>       |
| JILT AREA / SUPERFICIE CONSTRUIDA PROYECT            | TO 85,65 m²                |
| vailable parking place and storage room / Disponible | plaza de garaje y trastero |