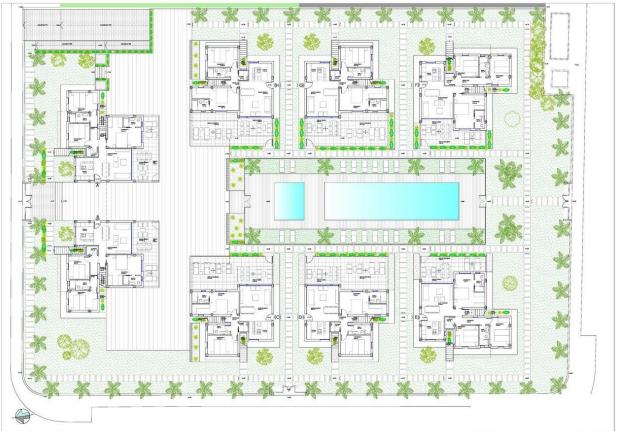

#### DESCRIPTION

NEW BUILD BUNGALOW APARTMENTS IN MAR DE CRISTAL This secure gated exclusive residential development of 16 bungalow apartments in Mar de Cristal. Bungalows comes with 2 and 3 bedrooms, 2 bathrooms, open plan kitchen with island, living and dining area. Each master bedroom has an en suite bathroom and walk-in wardrobe and there is a guest bedroom with a built-in wardrobe and a guest shower room. Ground floor bungalows comes with large terraces and a small private solarium and top floor bungalows apartment with a front terrace and huge rooftop solarium. Each bungalow comes with underground parking space and storeroom. Beautiful residential with communal garden and 2 pools. Mar De Cristal is a coastal town in the middle of beautiful nature and nature parks of which you find photo's added. This is one of the most beautiful places in Spain and the whole world. In Mar De Cristal you will find some nice restaurants and a supermarket. The nice restaurants of Los Belones are only 2 km's away, The 36 km beaches of La Manga are a 5 minutes drive. Magical Cabo De Palos and Portman is only a 5 minutes drive. The big shopping centre of Cartagena is less than a 10 minutes drive. Murcia Corvera airport is 30 minutes away, Alicante airport 1 hour.