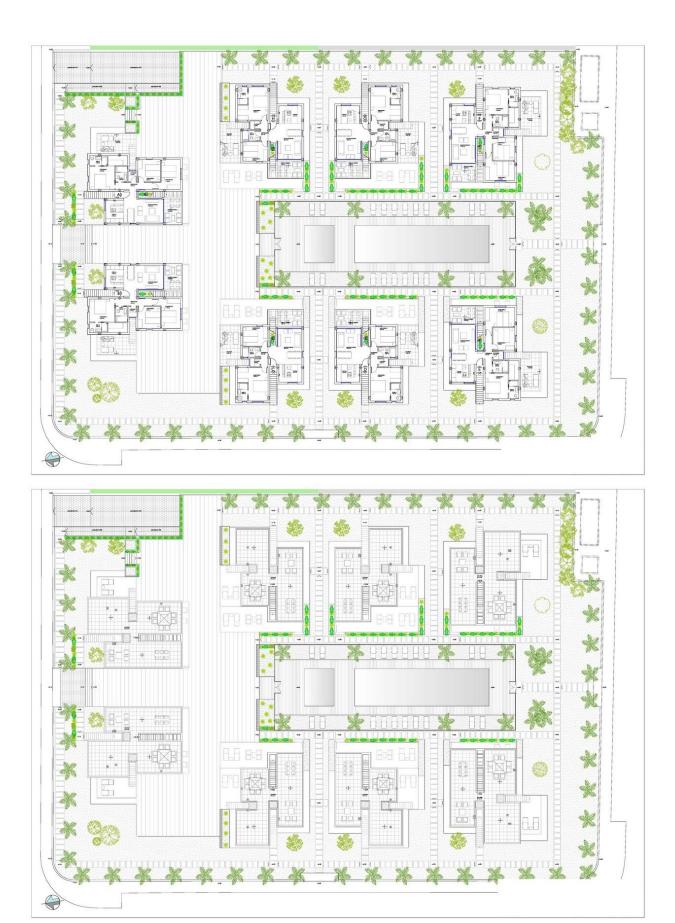

#### DESCRIPTION

NEW BUILD BUNGALOW APARTMENTS IN MAR DE CRISTAL This secure gated exclusive residential development of 16 bungalow apartments in Mar de Cristal. Bungalows comes with 2 and 3 bedrooms, 2 bathrooms, open plan kitchen with island, living and dining area. Each master bedroom has an en suite bathroom and walk-in wardrobe and there is a guest bedroom with a built-in wardrobe and a guest shower room. Ground floor bungalows comes with large terraces and a small private solarium and top floor bungalows apartment with a front terrace and huge rooftop solarium. Each bungalow comes with underground parking space and storeroom. Beautiful residential with communal garden and 2 pools. Mar De Cristal is a coastal town in the middle of beautiful nature and nature parks of which you find photo's added. This is one of the most beautiful places in Spain and the whole world. In Mar De Cristal you will find some nice restaurants and a supermarket. The nice restaurants of Los Belones are only 2 km's away, The 36 km beaches of La Manga are a 5 minutes drive. Magical Cabo De Palos and Portman is only a 5 minutes drive. The big shopping centre of Cartagena is less than a 10 minutes drive. Murcia Corvera airport is 30 minutes away, Alicante airport 1 hour.

## PROPERTY GALLERY

|                                                      | 2 BEDROOMS / 2 DORMITORIOS |
|------------------------------------------------------|----------------------------|
|                                                      | VIVIENDA PRIMERO D         |
|                                                      | esc. 1/100                 |
| VING AREA / SUPERFICIE ÚTIL PROYECTO                 | 73,82 m <sup>2</sup>       |
| DLARIUM / SUPERFICIE ÚTIL SOLARIUM                   | 72,12 m <sup>2</sup>       |
| JILT AREA / SUPERFICIE CONSTRUIDA PROYECT            | TO 85,65 m²                |
| vailable parking place and storage room / Disponible | plaza de garaje y trastero |