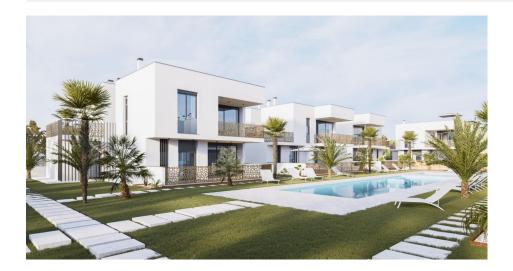

#### DESCRIPTION

NEW BUILD BUNGALOW APARTMENTS IN MAR DE CRISTAL This secure gated exclusive residential development of 16 bungalow apartments in Mar de Cristal. Bungalows comes with 2 and 3 bedrooms, 2 bathrooms, open plan kitchen with island, living and dining area. Each master bedroom has an en suite bathroom and walk-in wardrobe and there is a guest bedroom with a built-in wardrobe and a guest shower room. Ground floor bungalows comes with large terraces and a small private solarium and top floor bungalows apartment with a front terrace and huge rooftop solarium. Each bungalow comes with underground parking space and storeroom. Beautiful residential with communal garden and 2 pools. Mar De Cristal is a coastal town in the middle of beautiful nature and nature parks of which you find photo's added. This is one of the most beautiful places in Spain and the whole world. In Mar De Cristal you will find some nice restaurants and a supermarket. The nice restaurants of Los Belones are only 2 km's away, The 36 km beaches of La Manga are a 5 minutes drive. Magical Cabo De Palos and Portman is only a 5 minutes drive. The big shopping centre of Cartagena is less than a 10 minutes drive. Murcia Corvera airport is 30 minutes away, Alicante airport 1 hour.