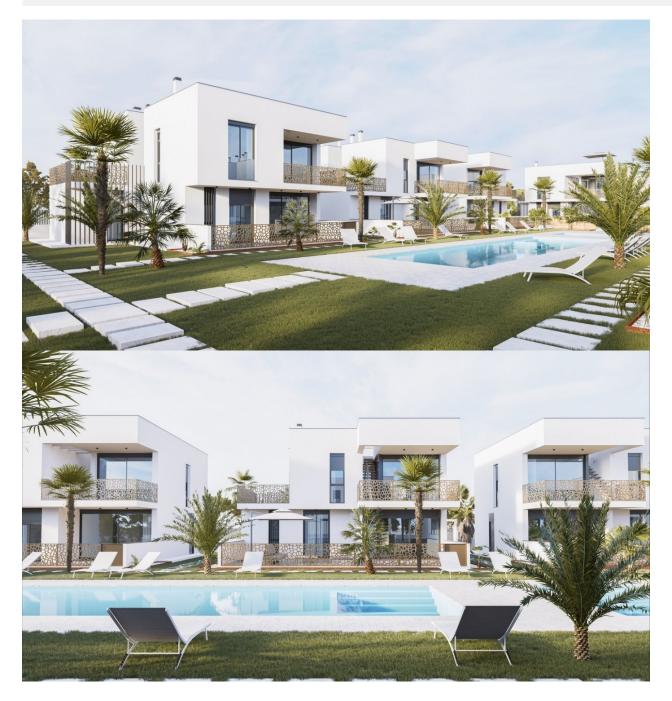

#### DESCRIPTION

NEW BUILD BUNGALOW APARTMENTS IN MAR DE CRISTAL This secure gated exclusive residential development of 16 bungalow apartments in Mar de Cristal. Bungalows comes with 2 and 3 bedrooms, 2 bathrooms, open plan kitchen with island, living and dining area. Each master bedroom has an en suite bathroom and walk-in wardrobe and there is a guest bedroom with a built-in wardrobe and a guest shower room. Ground floor bungalows comes with large terraces and a small private solarium and top floor bungalows apartment with a front terrace and huge rooftop solarium. Each bungalow comes with underground parking space and storeroom. Beautiful residential with communal garden and 2 pools. Mar De Cristal is a coastal town in the middle of beautiful nature and nature parks of which you find photo's added. This is one of the most beautiful places in Spain and the whole world. In Mar De Cristal you will find some nice restaurants and a supermarket. The nice restaurants of Los Belones are only 2 km's away, The 36 km beaches of La Manga are a 5 minutes drive. Magical Cabo De Palos and Portman is only a 5 minutes drive. The big shopping centre of Cartagena is less than a 10 minutes drive. Murcia Corvera airport is 30 minutes away, Alicante airport 1 hour.