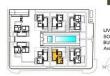

## PROPERTY GALLERY

|                                                      | 2 BEDROOMS / 2 DORMITORIOS |
|------------------------------------------------------|----------------------------|
|                                                      | VIVIENDA PRIMERO D         |
|                                                      | esc. 1/100                 |
| VING AREA / SUPERFICIE ÚTIL PROYECTO                 | 73,82 m <sup>2</sup>       |
| DLARIUM / SUPERFICIE ÚTIL SOLARIUM                   | 72,12 m <sup>2</sup>       |
| JILT AREA / SUPERFICIE CONSTRUIDA PROYECT            | TO 85,65 m²                |
| vailable parking place and storage room / Disponible | plaza de garaje y trastero |