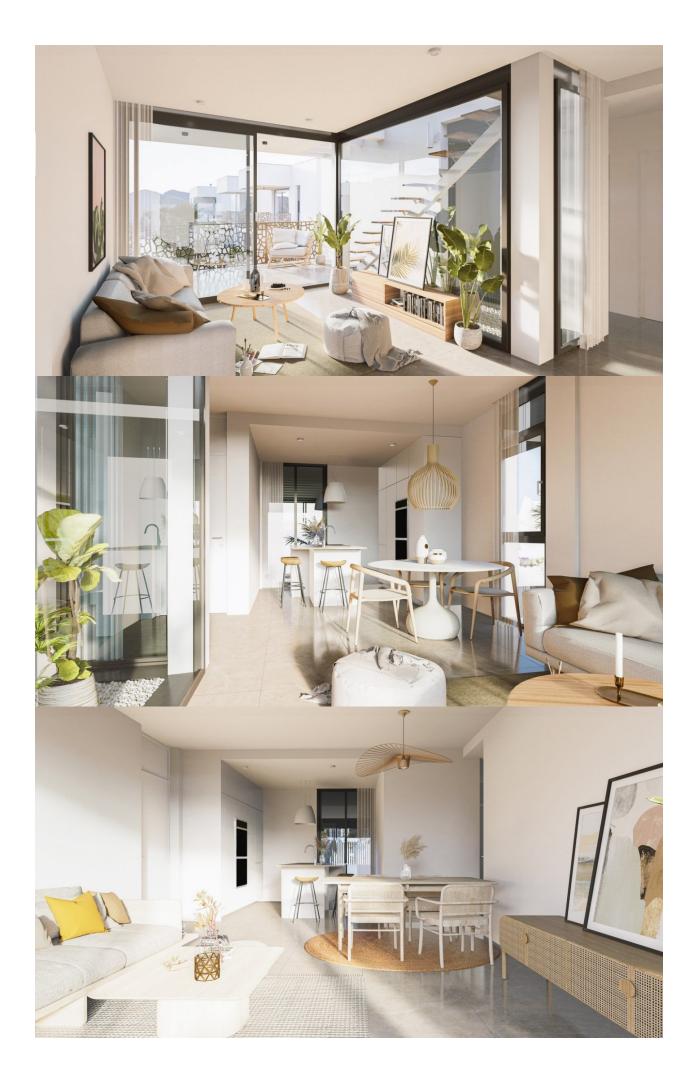

#### DESCRIPTION

NEW BUILD BUNGALOW APARTMENTS IN MAR DE CRISTAL This secure gated exclusive residential development of 16 bungalow apartments in Mar de Cristal. Bungalows comes with 2 and 3 bedrooms, 2 bathrooms, open plan kitchen with island, living and dining area. Each master bedroom has an en suite bathroom and walk-in wardrobe and there is a guest bedroom with a built-in wardrobe and a guest shower room. Ground floor bungalows comes with large terraces and a small private solarium and top floor bungalows apartment with a front terrace and huge rooftop solarium. Each bungalow comes with underground parking space and storeroom. Beautiful residential with communal garden and 2 pools. Mar De Cristal is a coastal town in the middle of beautiful nature and nature parks of which you find photo's added. This is one of the most beautiful places in Spain and the whole world. In Mar De Cristal you will find some nice restaurants and a supermarket. The nice restaurants of Los Belones are only 2 km's away, The 36 km beaches of La Manga are a 5 minutes drive. Magical Cabo De Palos and Portman is only a 5 minutes drive. The big shopping centre of Cartagena is less than a 10 minutes drive. Murcia Corvera airport is 30 minutes away, Alicante airport 1 hour.