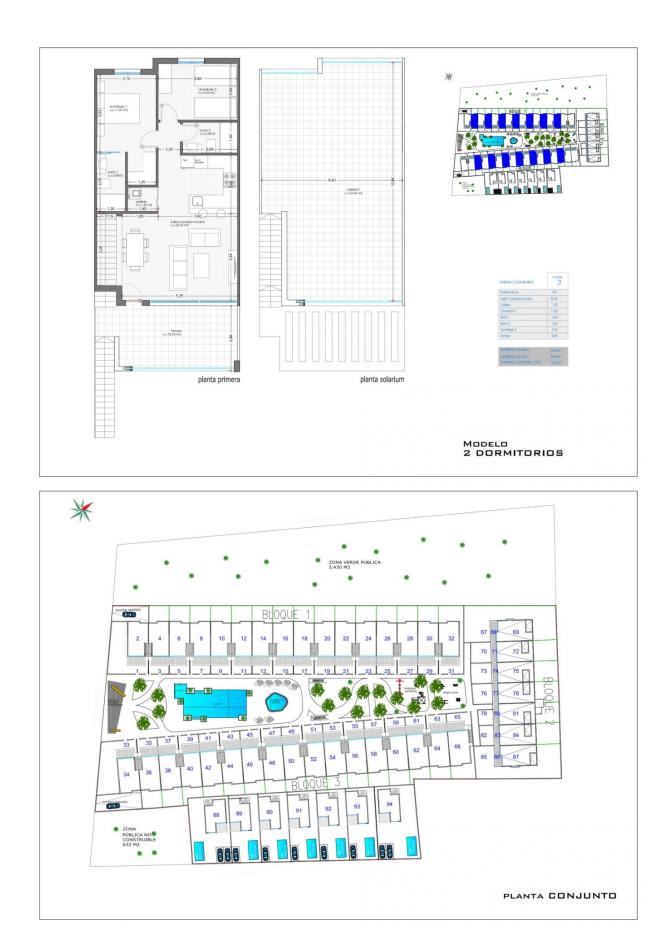

# **ORIHUELA COSTA (PUNTA PRIMA)**

| INFO              |                                 |
|-------------------|---------------------------------|
| PRICE:            | 315.000 €                       |
| PROPERTY<br>TYPE: | Apartment                       |
| CITY:             | Orihuela Costa<br>(Punta Prima) |
| BEDROOMS:         | 2                               |
| Bathrooms:        | 2                               |
| Build ( m2 ):     | 72                              |
| Plot ( m2 ):      | -                               |
| Terrace ( m2 ):   | 63                              |
| Year:             | -                               |
| Floor:            | -                               |
| Old price         | -                               |

## DESCRIPTION

WONDERFUL NEW BUILD RESIDENTIAL COMPLEX OF APARTMENTS TOP FLOOR IN PUNTA PRIMA ORIHUELA COSTA only a few meters from the centre. This new top floor 72m2 apartment consists of 2 bedrooms, 2 bathrooms, parking and a 63m2 private solarium. The complex will offer nice green areas with a playground for children, a gym and two communal pools. It is located just a few meters from the centre of Punta Prima where you will find all the amenities you may need; nice restaurants, cafes, supermarkets, pharmacies and more. Punta Prima is located just 5 km from Torrevieja and has a good health infrastructure and a plenty of services available throughout the year. Just 10 km away we can find the golf courses of Villamartín, Campoamor, Las Ramblas, Las Colinas and Lo Romero, as well as the commercial centres of La Zenia and Habaneras. Nearest Airports: Alicante Airport 45mins drive (70km) and Murcia (Corvera) 42 mins (58km).