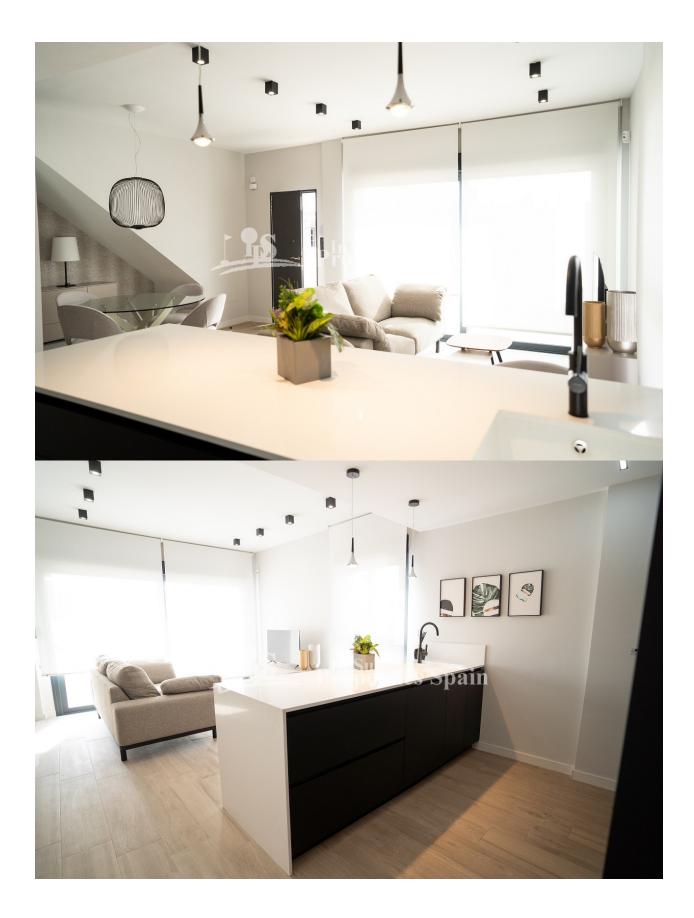

## DESCRIPTION

WONDERFUL NEW BUILD RESIDENTIAL COMPLEX OF APARTMENTS TOP FLOOR IN PUNTA PRIMA ORIHUELA COSTA only a few meters from the centre. This new top floor 72m2 apartment consists of 2 bedrooms, 2 bathrooms, parking and a 63m2 private solarium. The complex will offer nice green areas with a playground for children, a gym and two communal pools. It is located just a few meters from the centre of Punta Prima where you will find all the amenities you may need; nice restaurants, cafes, supermarkets, pharmacies and more. Punta Prima is located just 5 km from Torrevieja and has a good health infrastructure and a plenty of services available throughout the year. Just 10 km away we can find the golf courses of Villamartín, Campoamor, Las Ramblas, Las Colinas and Lo Romero, as well as the commercial centres of La Zenia and Habaneras. Nearest Airports: Alicante Airport 45mins drive (70km) and Murcia (Corvera) 42 mins (58km).

#### **ENERGETIC CERTIFIED**

| STYLE              | VIEWS                                 | AIRCONDITIONING                  | DISTANCE TO :                                        |
|--------------------|---------------------------------------|----------------------------------|------------------------------------------------------|
| Modern             | <ul> <li>Panoramic views</li> </ul>   | Central airconditioning          | Beach : 3 Km                                         |
|                    |                                       |                                  | Airport: 60 Km                                       |
| PARKING            | MAIN LIVING AREA                      | KITCHEN                          | GARDEN AND<br>TERRACES                               |
| Darking no Corol 1 | <ul> <li>Bathroom en-suite</li> </ul> | Open kitchen                     | TERRACES                                             |
| Parking no Cars: 1 | • Gym                                 | <ul> <li>Open kitchen</li> </ul> | <ul><li> Open terrace</li><li> Play Ground</li></ul> |