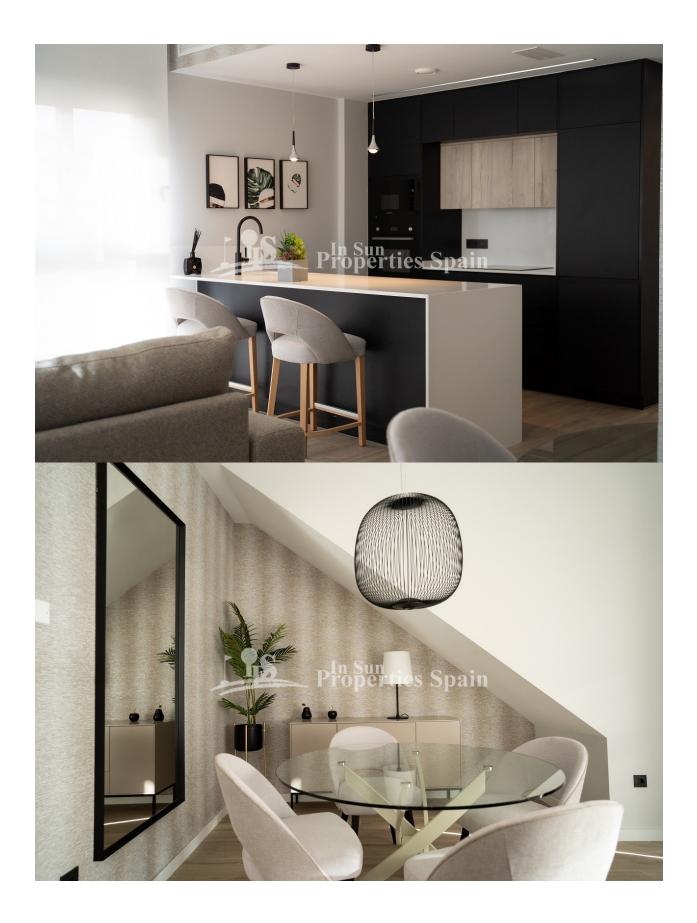

## DESCRIPTION

WONDERFUL NEW BUILD RESIDENTIAL COMPLEX OF APARTMENTS TOP FLOOR IN PUNTA PRIMA ORIHUELA COSTA only a few meters from the centre. This new top floor 72m2 apartment consists of 2 bedrooms, 2 bathrooms, parking and a 63m2 private solarium. The complex will offer nice green areas with a playground for children, a gym and two communal pools. It is located just a few meters from the centre of Punta Prima where you will find all the amenities you may need; nice restaurants, cafes, supermarkets, pharmacies and more. Punta Prima is located just 5 km from Torrevieja and has a good health infrastructure and a plenty of services available throughout the year. Just 10 km away we can find the golf courses of Villamartín, Campoamor, Las Ramblas, Las Colinas and Lo Romero, as well as the commercial centres of La Zenia and Habaneras. Nearest Airports: Alicante Airport 45mins drive (70km) and Murcia (Corvera) 42 mins (58km).