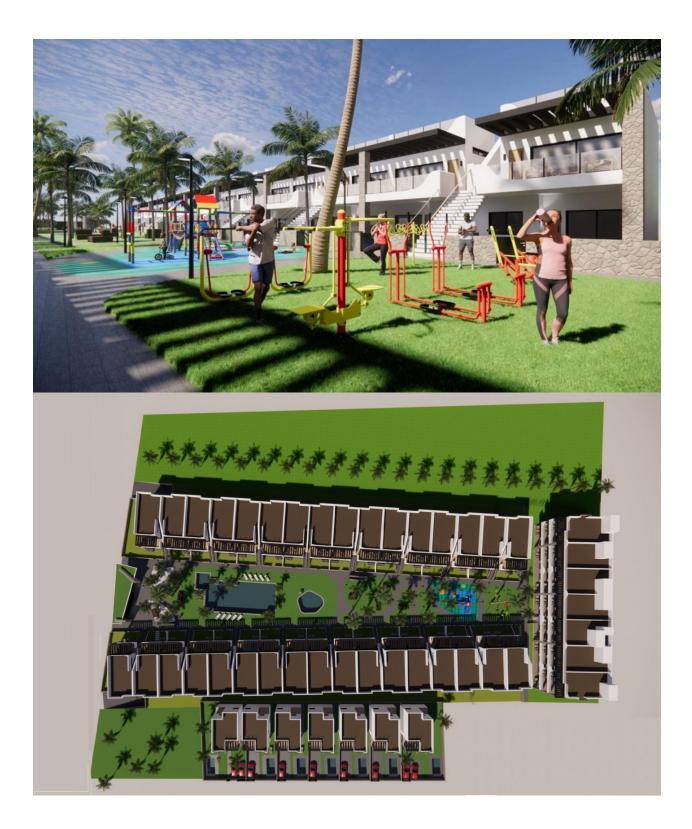

## DESCRIPTION

WONDERFUL NEW BUILD RESIDENTIAL COMPLEX OF APARTMENTS TOP FLOOR IN PUNTA PRIMA ORIHUELA COSTA only a few meters from the centre. This new top floor 72m2 apartment consists of 2 bedrooms, 2 bathrooms, parking and a 63m2 private solarium. The complex will offer nice green areas with a playground for children, a gym and two communal pools. It is located just a few meters from the centre of Punta Prima where you will find all the amenities you may need; nice restaurants, cafes, supermarkets, pharmacies and more. Punta Prima is located just 5 km from Torrevieja and has a good health infrastructure and a plenty of services available throughout the year. Just 10 km away we can find the golf courses of Villamartín, Campoamor, Las Ramblas, Las Colinas and Lo Romero, as well as the commercial centres of La Zenia and Habaneras. Nearest Airports: Alicante Airport 45mins drive (70km) and Murcia (Corvera) 42 mins (58km).