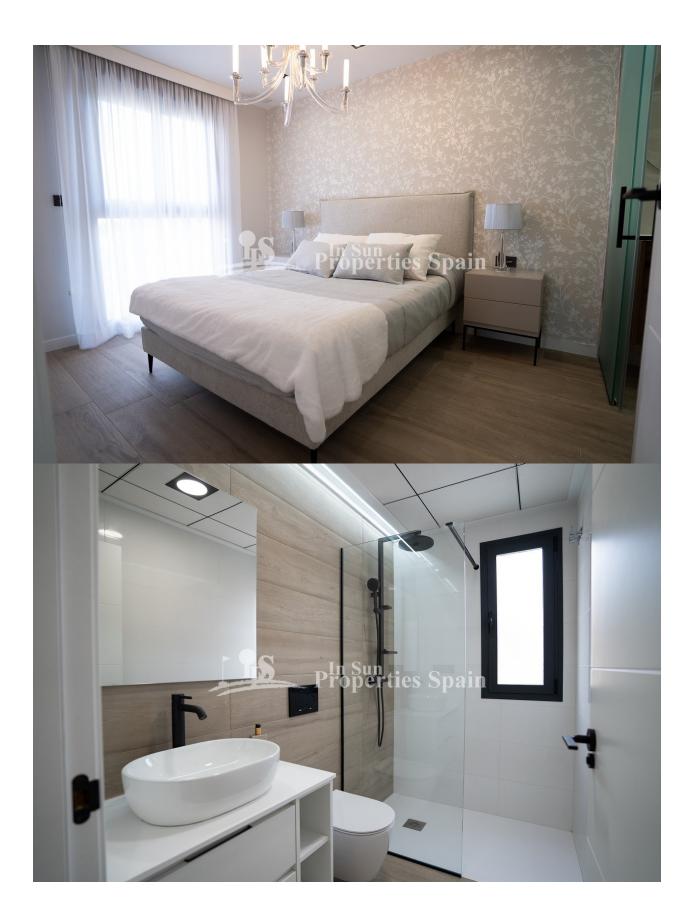

# **ORIHUELA COSTA (PUNTA PRIMA)**

| INFO              |                                 |
|-------------------|---------------------------------|
| PRICE:            | 315.000 €                       |
| PROPERTY<br>TYPE: | Apartment                       |
| CITY:             | Orihuela Costa<br>(Punta Prima) |
| BEDROOMS:         | 2                               |
| Bathrooms:        | 2                               |
| Build ( m2 ):     | 72                              |
| Plot ( m2 ):      | -                               |
| Terrace ( m2 ):   | 63                              |
| Year:             | -                               |
| Floor:            | -                               |
| Old price         | -                               |

## DESCRIPTION

WONDERFUL NEW BUILD RESIDENTIAL COMPLEX OF APARTMENTS TOP FLOOR IN PUNTA PRIMA ORIHUELA COSTA only a few meters from the centre. This new top floor 72m2 apartment consists of 2 bedrooms, 2 bathrooms, parking and a 63m2 private solarium. The complex will offer nice green areas with a playground for children, a gym and two communal pools. It is located just a few meters from the centre of Punta Prima where you will find all the amenities you may need; nice restaurants, cafes, supermarkets, pharmacies and more. Punta Prima is located just 5 km from Torrevieja and has a good health infrastructure and a plenty of services available throughout the year. Just 10 km away we can find the golf courses of Villamartín, Campoamor, Las Ramblas, Las Colinas and Lo Romero, as well as the commercial centres of La Zenia and Habaneras. Nearest Airports: Alicante Airport 45mins drive (70km) and Murcia (Corvera) 42 mins (58km).

#### **ENERGETIC CERTIFIED**

| STYLE              | VIEWS                                 | AIRCONDITIONING                  | DISTANCE TO :                                        |
|--------------------|---------------------------------------|----------------------------------|------------------------------------------------------|
| Modern             | <ul> <li>Panoramic views</li> </ul>   | Central airconditioning          | Beach : 3 Km                                         |
|                    |                                       |                                  | Airport: 60 Km                                       |
| PARKING            | MAIN LIVING AREA                      | KITCHEN                          | GARDEN AND<br>TERRACES                               |
| Darking no Corol 1 | <ul> <li>Bathroom en-suite</li> </ul> | Open kitchen                     | TERRACES                                             |
| Parking no Cars: 1 | • Gym                                 | <ul> <li>Open kitchen</li> </ul> | <ul><li> Open terrace</li><li> Play Ground</li></ul> |