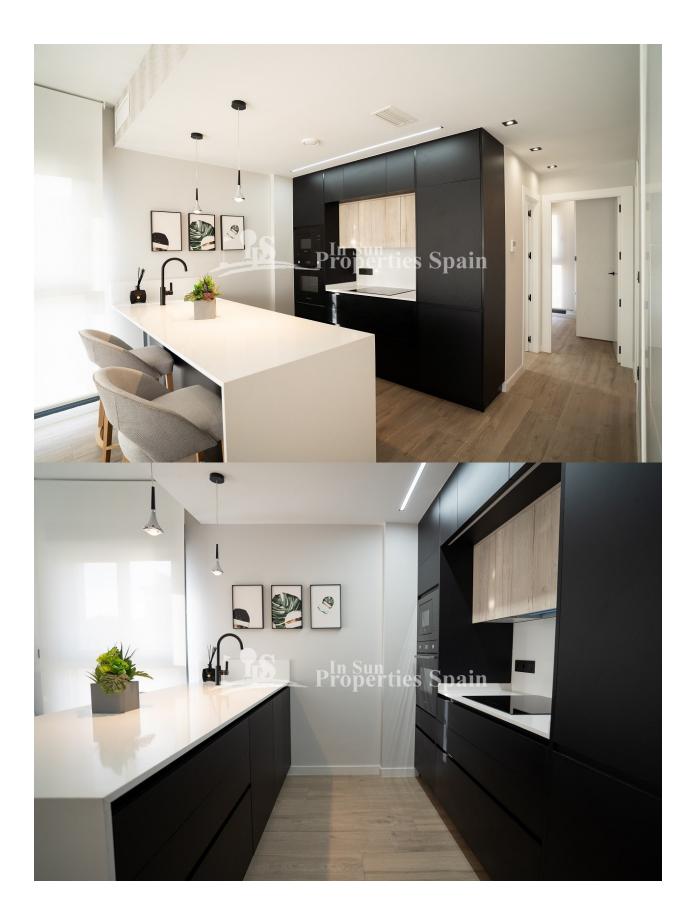

## DESCRIPTION

WONDERFUL NEW BUILD RESIDENTIAL COMPLEX OF APARTMENTS TOP FLOOR IN PUNTA PRIMA ORIHUELA COSTA only a few meters from the centre. This new top floor 72m2 apartment consists of 2 bedrooms, 2 bathrooms, parking and a 63m2 private solarium. The complex will offer nice green areas with a playground for children, a gym and two communal pools. It is located just a few meters from the centre of Punta Prima where you will find all the amenities you may need; nice restaurants, cafes, supermarkets, pharmacies and more. Punta Prima is located just 5 km from Torrevieja and has a good health infrastructure and a plenty of services available throughout the year. Just 10 km away we can find the golf courses of Villamartín, Campoamor, Las Ramblas, Las Colinas and Lo Romero, as well as the commercial centres of La Zenia and Habaneras. Nearest Airports: Alicante Airport 45mins drive (70km) and Murcia (Corvera) 42 mins (58km).

#### **ENERGETIC CERTIFIED**

| STYLE              | VIEWS                                 | AIRCONDITIONING                  | DISTANCE TO :                                        |
|--------------------|---------------------------------------|----------------------------------|------------------------------------------------------|
| Modern             | <ul> <li>Panoramic views</li> </ul>   | Central airconditioning          | Beach : 3 Km                                         |
|                    |                                       |                                  | Airport: 60 Km                                       |
| PARKING            | MAIN LIVING AREA                      | KITCHEN                          | GARDEN AND<br>TERRACES                               |
| Darking no Corol 1 | <ul> <li>Bathroom en-suite</li> </ul> | Open kitchen                     | TERRACES                                             |
| Parking no Cars: 1 | • Gym                                 | <ul> <li>Open kitchen</li> </ul> | <ul><li> Open terrace</li><li> Play Ground</li></ul> |