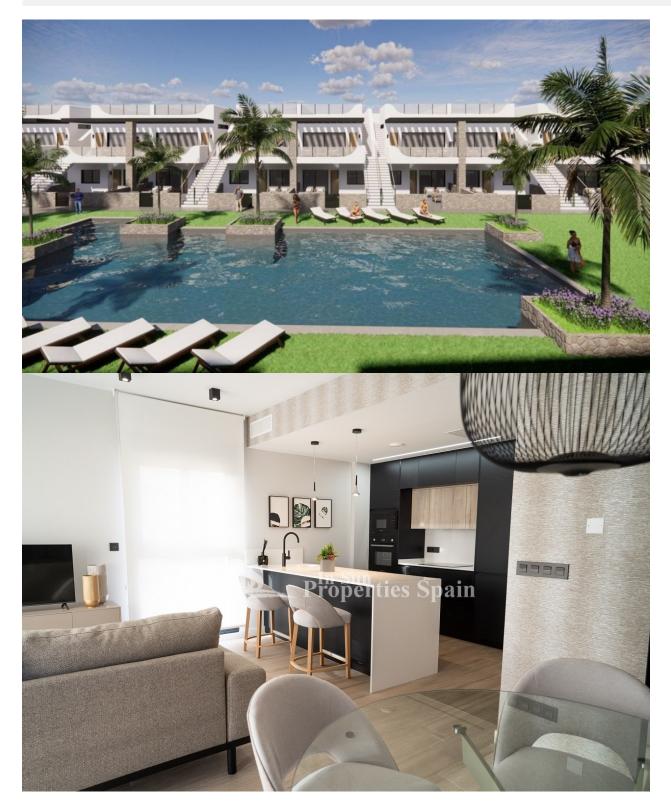

## DESCRIPTION

WONDERFUL NEW BUILD RESIDENTIAL COMPLEX OF APARTMENTS TOP FLOOR IN PUNTA PRIMA ORIHUELA COSTA only a few meters from the centre. This new top floor 72m2 apartment consists of 2 bedrooms, 2 bathrooms, parking and a 63m2 private solarium. The complex will offer nice green areas with a playground for children, a gym and two communal pools. It is located just a few meters from the centre of Punta Prima where you will find all the amenities you may need; nice restaurants, cafes, supermarkets, pharmacies and more. Punta Prima is located just 5 km from Torrevieja and has a good health infrastructure and a plenty of services available throughout the year. Just 10 km away we can find the golf courses of Villamartín, Campoamor, Las Ramblas, Las Colinas and Lo Romero, as well as the commercial centres of La Zenia and Habaneras. Nearest Airports: Alicante Airport 45mins drive (70km) and Murcia (Corvera) 42 mins (58km).

#### **ENERGETIC CERTIFIED**

| STYLE              | VIEWS                                 | AIRCONDITIONING                  | DISTANCE TO :                                        |
|--------------------|---------------------------------------|----------------------------------|------------------------------------------------------|
| Modern             | <ul> <li>Panoramic views</li> </ul>   | Central airconditioning          | Beach : 3 Km                                         |
|                    |                                       |                                  | Airport: 60 Km                                       |
| PARKING            | MAIN LIVING AREA                      | KITCHEN                          | GARDEN AND<br>TERRACES                               |
| Darking no Corol 1 | <ul> <li>Bathroom en-suite</li> </ul> | Open kitchen                     | TERRACES                                             |
| Parking no Cars: 1 | • Gym                                 | <ul> <li>Open kitchen</li> </ul> | <ul><li> Open terrace</li><li> Play Ground</li></ul> |

- Landscaped
- Communal Garden