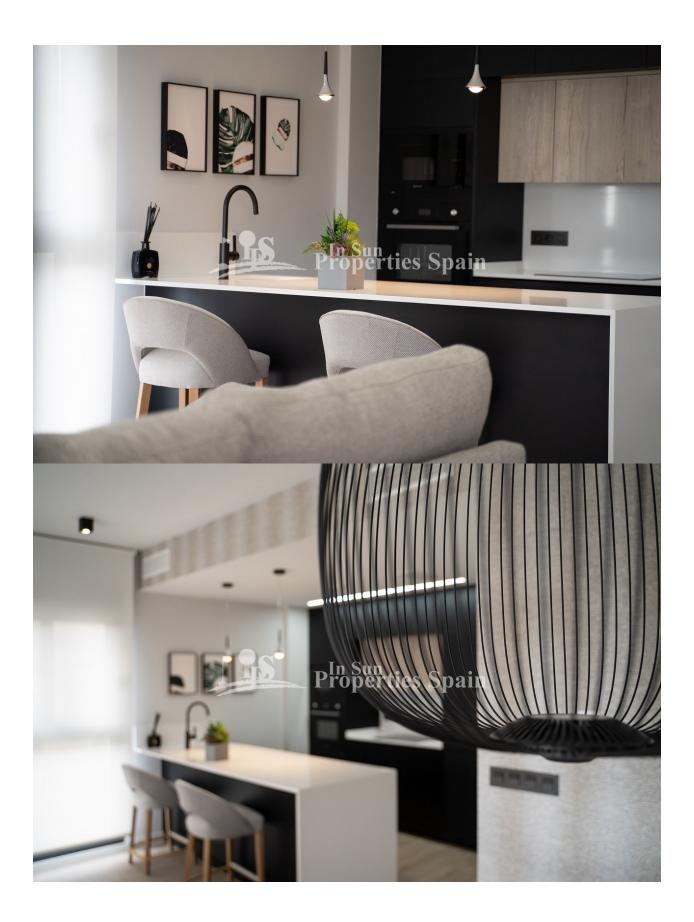

## DESCRIPTION

WONDERFUL NEW BUILD RESIDENTIAL COMPLEX OF APARTMENTS TOP FLOOR IN PUNTA PRIMA ORIHUELA COSTA only a few meters from the centre. This new top floor 72m2 apartment consists of 2 bedrooms, 2 bathrooms, parking and a 63m2 private solarium. The complex will offer nice green areas with a playground for children, a gym and two communal pools. It is located just a few meters from the centre of Punta Prima where you will find all the amenities you may need; nice restaurants, cafes, supermarkets, pharmacies and more. Punta Prima is located just 5 km from Torrevieja and has a good health infrastructure and a plenty of services available throughout the year. Just 10 km away we can find the golf courses of Villamartín, Campoamor, Las Ramblas, Las Colinas and Lo Romero, as well as the commercial centres of La Zenia and Habaneras. Nearest Airports: Alicante Airport 45mins drive (70km) and Murcia (Corvera) 42 mins (58km).

#### **ENERGETIC CERTIFIED**

| STYLE              | VIEWS                                 | AIRCONDITIONING                  | DISTANCE TO :                                        |
|--------------------|---------------------------------------|----------------------------------|------------------------------------------------------|
| Modern             | <ul> <li>Panoramic views</li> </ul>   | Central airconditioning          | Beach : 3 Km                                         |
|                    |                                       |                                  | Airport: 60 Km                                       |
| PARKING            | MAIN LIVING AREA                      | KITCHEN                          | GARDEN AND<br>TERRACES                               |
| Darking no Corol 1 | <ul> <li>Bathroom en-suite</li> </ul> | Open kitchen                     | TERRACES                                             |
| Parking no Cars: 1 | • Gym                                 | <ul> <li>Open kitchen</li> </ul> | <ul><li> Open terrace</li><li> Play Ground</li></ul> |