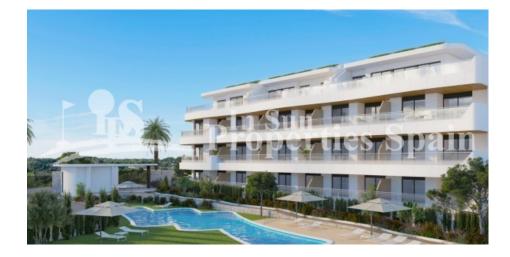

#### DESCRIPTION

FABULOUS NEW BUILD APARTMENT, PENTHOUSE, IN PLAYA FLAMENCA only 500m from the sea. This 98m2 penthouse apartment consists of 3 bedrooms, 2 bathrooms and has both a private 39m2 terrace, 81m2 solarium with a storage room and parking space including in the price. Built by a well established developer that is proud to offer this just released new residential complex just 500m away from sea in the popular area of Playa Flamenca in Orihuela Costa. This residential has nice comunal pools, jacuzzis and lovely common gardens. All services like supermarkets, bars and restaurants, etc are within walking distance in a very central spot at Orihuela Costa. The Zenia Boulevard shopping center is 1km away and there are several golf courses like Villamartin, Campoamor within 5 km from this residential making it the ideal location for your holidays or permanent living. Nearest Airports -Alicante Airport and Murcia (Corvera) Airport only 40 minutes drive.