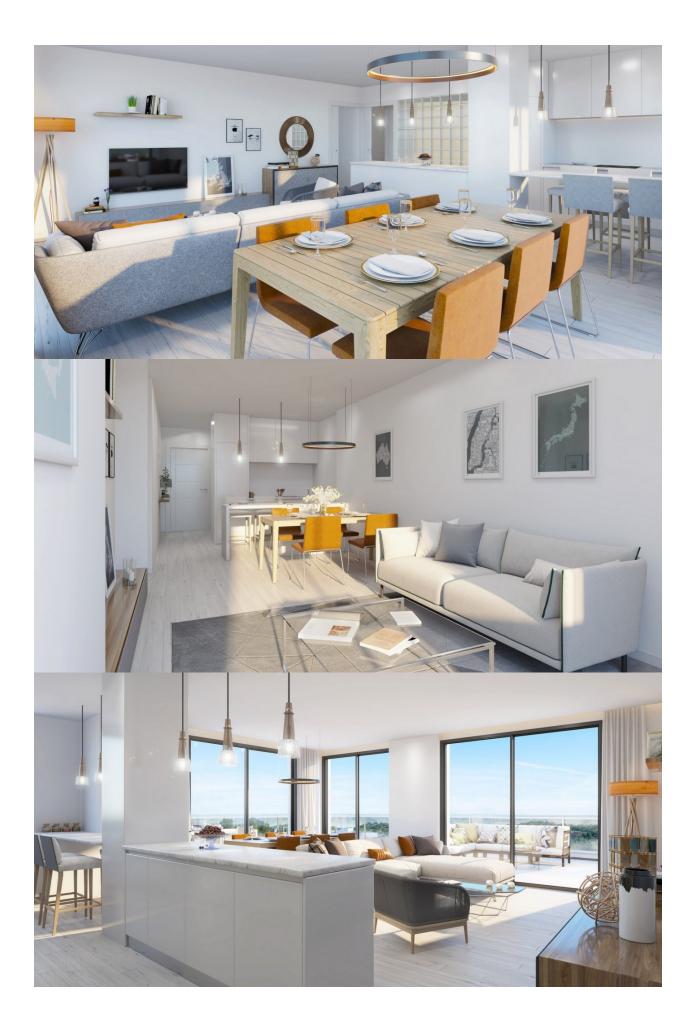

#### DESCRIPTION

FABULOUS NEW BUILD APARTMENT, PENTHOUSE, IN PLAYA FLAMENCA only 500m from the sea. This 98m2 penthouse apartment consists of 3 bedrooms, 2 bathrooms and has both a private 39m2 terrace, 81m2 solarium with a storage room and parking space including in the price. Built by a well established developer that is proud to offer this just released new residential complex just 500m away from sea in the popular area of Playa Flamenca in Orihuela Costa. This residential has nice comunal pools, jacuzzis and lovely common gardens. All services like supermarkets, bars and restaurants, etc are within walking distance in a very central spot at Orihuela Costa. The Zenia Boulevard shopping center is 1km away and there are several golf courses like Villamartin, Campoamor within 5 km from this residential making it the ideal location for your holidays or permanent living. Nearest Airports -Alicante Airport and Murcia (Corvera) Airport only 40 minutes drive.