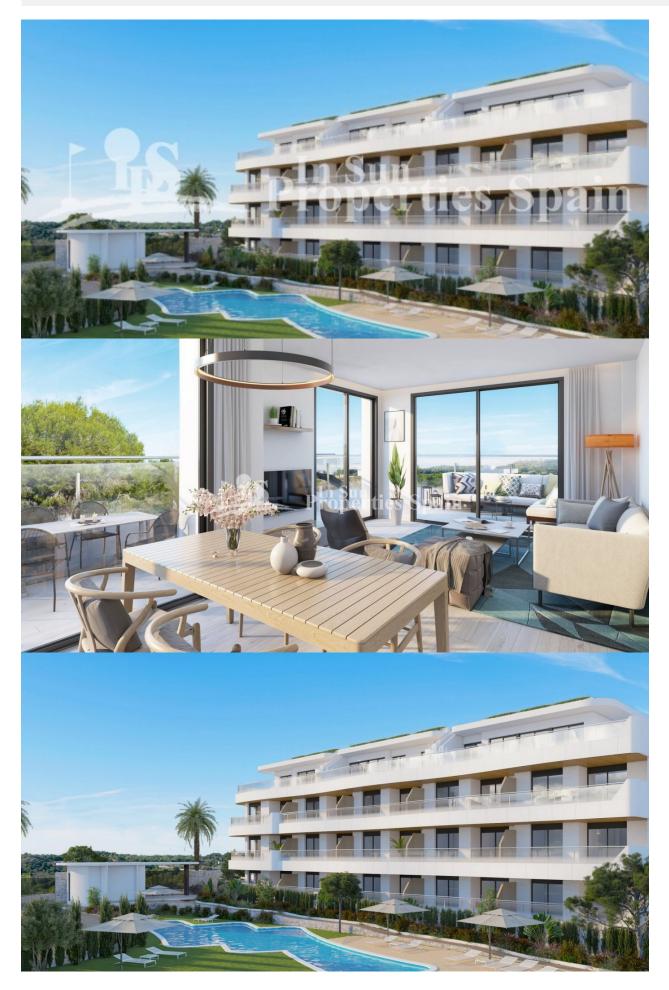

#### DESCRIPTION

FABULOUS NEW BUILD APARTMENT, PENTHOUSE, IN PLAYA FLAMENCA only 500m from the sea. This 98m2 penthouse apartment consists of 3 bedrooms, 2 bathrooms and has both a private 39m2 terrace, 81m2 solarium with a storage room and parking space including in the price. Built by a well established developer that is proud to offer this just released new residential complex just 500m away from sea in the popular area of Playa Flamenca in Orihuela Costa. This residential has nice comunal pools, jacuzzis and lovely common gardens. All services like supermarkets, bars and restaurants, etc are within walking distance in a very central spot at Orihuela Costa. The Zenia Boulevard shopping center is 1km away and there are several golf courses like Villamartin, Campoamor within 5 km from this residential making it the ideal location for your holidays or permanent living. Nearest Airports -Alicante Airport and Murcia (Corvera) Airport only 40 minutes drive.