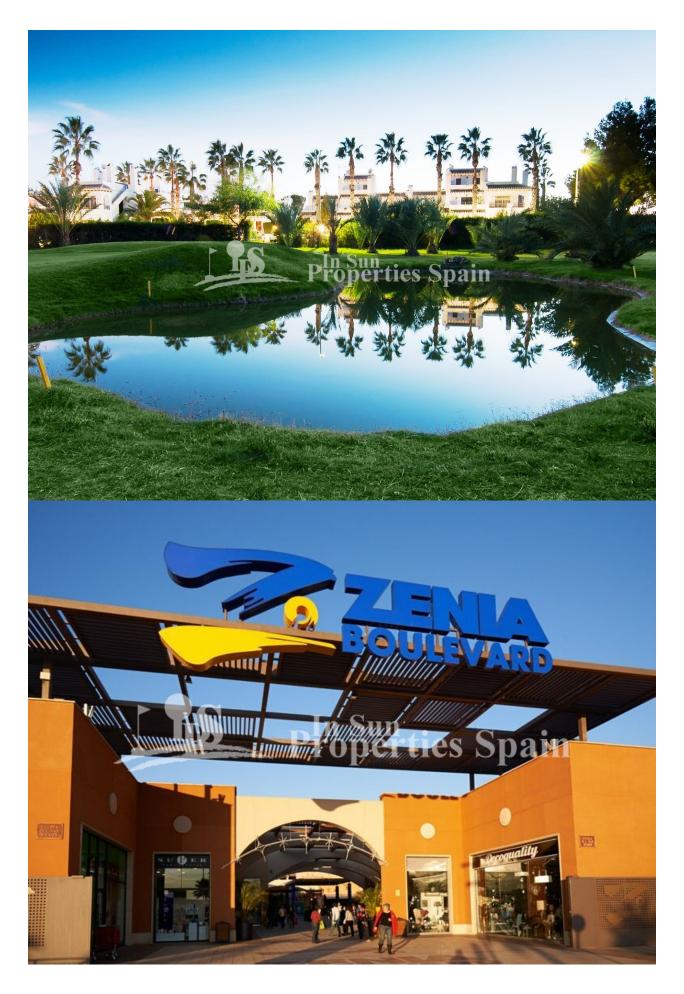

#### DESCRIPTION

FABULOUS NEW BUILD APARTMENT, PENTHOUSE, IN PLAYA FLAMENCA only 500m from the sea. This 98m2 penthouse apartment consists of 3 bedrooms, 2 bathrooms and has both a private 39m2 terrace, 81m2 solarium with a storage room and parking space including in the price. Built by a well established developer that is proud to offer this just released new residential complex just 500m away from sea in the popular area of Playa Flamenca in Orihuela Costa. This residential has nice comunal pools, jacuzzis and lovely common gardens. All services like supermarkets, bars and restaurants, etc are within walking distance in a very central spot at Orihuela Costa. The Zenia Boulevard shopping center is 1km away and there are several golf courses like Villamartin, Campoamor within 5 km from this residential making it the ideal location for your holidays or permanent living. Nearest Airports -Alicante Airport and Murcia (Corvera) Airport only 40 minutes drive.