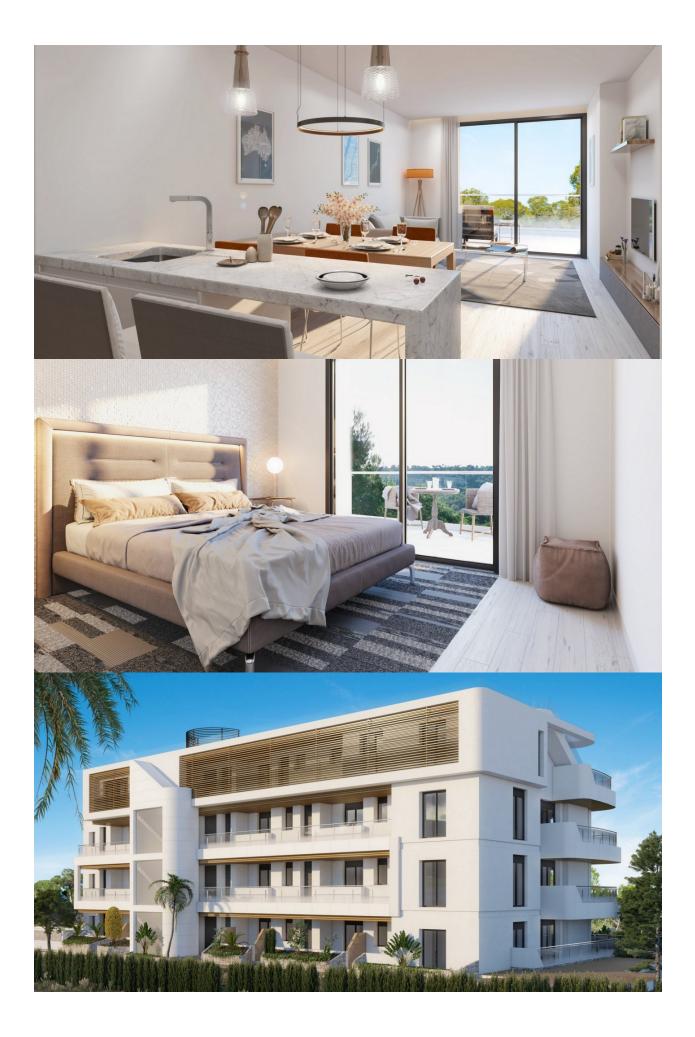

#### DESCRIPTION

FABULOUS NEW BUILD APARTMENT, PENTHOUSE, IN PLAYA FLAMENCA only 500m from the sea. This 98m2 penthouse apartment consists of 3 bedrooms, 2 bathrooms and has both a private 39m2 terrace, 81m2 solarium with a storage room and parking space including in the price. Built by a well established developer that is proud to offer this just released new residential complex just 500m away from sea in the popular area of Playa Flamenca in Orihuela Costa. This residential has nice comunal pools, jacuzzis and lovely common gardens. All services like supermarkets, bars and restaurants, etc are within walking distance in a very central spot at Orihuela Costa. The Zenia Boulevard shopping center is 1km away and there are several golf courses like Villamartin, Campoamor within 5 km from this residential making it the ideal location for your holidays or permanent living. Nearest Airports -Alicante Airport and Murcia (Corvera) Airport only 40 minutes drive.