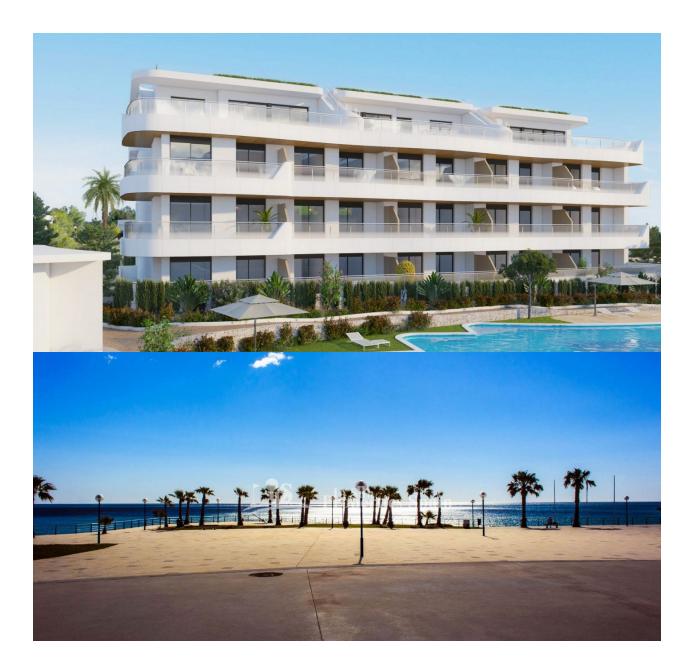

#### DESCRIPTION

FABULOUS NEW BUILD APARTMENT, PENTHOUSE, IN PLAYA FLAMENCA only 500m from the sea. This 98m2 penthouse apartment consists of 3 bedrooms, 2 bathrooms and has both a private 39m2 terrace, 81m2 solarium with a storage room and parking space including in the price. Built by a well established developer that is proud to offer this just released new residential complex just 500m away from sea in the popular area of Playa Flamenca in Orihuela Costa. This residential has nice comunal pools, jacuzzis and lovely common gardens. All services like supermarkets, bars and restaurants, etc are within walking distance in a very central spot at Orihuela Costa. The Zenia Boulevard shopping center is 1km away and there are several golf courses like Villamartin, Campoamor within 5 km from this residential making it the ideal location for your holidays or permanent living. Nearest Airports -Alicante Airport and Murcia (Corvera) Airport only 40 minutes drive.