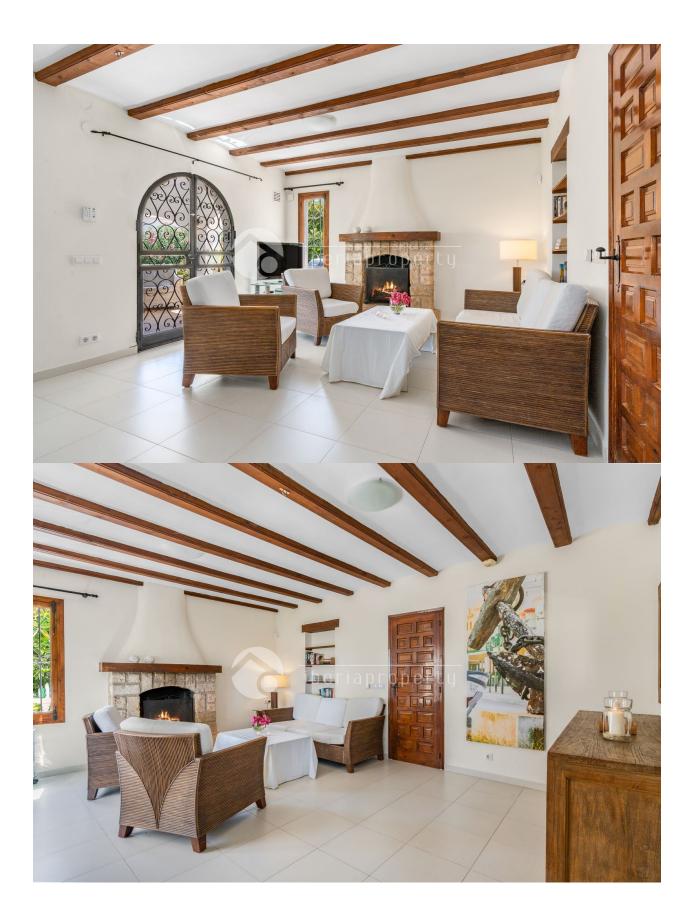

## DESCRIPTION

Sunny villa in a quiet urbanisation, sea view and walking distance to La Fustera Beach with restaurants. The house is located in at the end of a dead end street, privat and the only noice come from the birds. Main floor; livingroom with fireplace, dining, kitchen with door out to the terrace on the back, 3 bedrooms, 2 bathrooms one on suit, covered terrace and open terrace. Ground floor: Open plan kitchen - livingroom, 2 bedroom, 1 bathroom, Solarium on the roof. Garden with pool, barbeque, large tiled terrace and chil out place under the trees. Aircondition/heatpump in all rooms. Heated floors in whole mainfloor and in the bathroom downstairs The property is well maintained

## **ENERGETIC CERTIFIED**

| STYLE                                                                              | VIEWS                                                                      | AIRCONDITIONING                                               | DISTANCE TO :                                                                            |
|------------------------------------------------------------------------------------|----------------------------------------------------------------------------|---------------------------------------------------------------|------------------------------------------------------------------------------------------|
| Contemporary                                                                       | <ul><li>Panoramic views</li><li>Sea views</li><li>Mountain views</li></ul> | <ul><li>Livingroom</li><li>Kitchen</li><li>Bedrooms</li></ul> | Beach : 500 m                                                                            |
|                                                                                    |                                                                            |                                                               | Airport: 80 Km                                                                           |
|                                                                                    |                                                                            |                                                               | Town center : 3 Km                                                                       |
| ORIENTATION                                                                        | FURNITURE                                                                  | PARKING                                                       | ТАХ                                                                                      |
| South east                                                                         | Not furnished                                                              | Parking no Cars: 2                                            | I.B.I : 767 €                                                                            |
| MAIN LIVING AREA                                                                   | FLOARING                                                                   | GUEST APARTMENT                                               | KITCHEN                                                                                  |
| <ul><li>Storage</li><li>Bathroom en-suite</li></ul>                                | • Tile floors                                                              | Living Areas: 50 m m                                          | <ul> <li>Closed kitchen</li> <li>Equipped kitchen</li> <li>Granite countertop</li> </ul> |
|                                                                                    |                                                                            | Kitchen : 1                                                   |                                                                                          |
|                                                                                    |                                                                            | Bedrooms:1                                                    |                                                                                          |
|                                                                                    |                                                                            | Bathrooms : 1                                                 |                                                                                          |
| GARDEN AND<br>TERRACES                                                             | HEATING                                                                    | EXTRA                                                         |                                                                                          |
|                                                                                    | <ul> <li>Floor heating</li> </ul>                                          | <ul> <li>Built in wardrobes</li> </ul>                        |                                                                                          |
| <ul> <li>Covered terrace</li> <li>Open terrace</li> <li>Evtorior lights</li> </ul> | <ul> <li>Fireplace wood</li> </ul>                                         | Reinforced door     Satellite TV                              |                                                                                          |