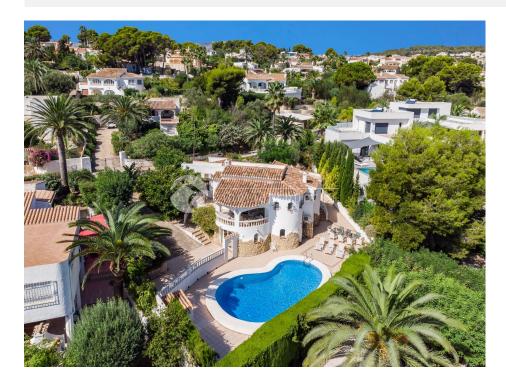

## DESCRIPTION

Sunny villa in a quiet urbanisation, sea view and walking distance to La Fustera Beach with restaurants. The house is located in at the end of a dead end street, privat and the only noice come from the birds. Main floor; livingroom with fireplace, dining, kitchen with door out to the terrace on the back, 3 bedrooms, 2 bathrooms one on suit, covered terrace and open terrace. Ground floor: Open plan kitchen - livingroom, 2 bedroom, 1 bathroom, Solarium on the roof. Garden with pool, barbeque, large tiled terrace and chil out place under the trees. Aircondition/heatpump in all rooms. Heated floors in whole mainfloor and in the bathroom downstairs The property is well maintained