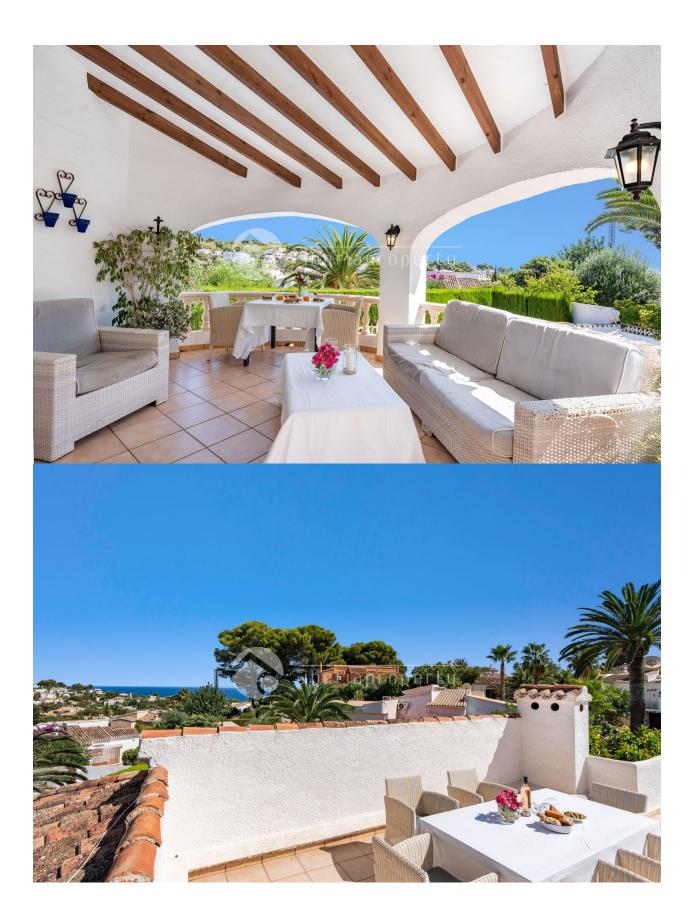

## DESCRIPTION

Sunny villa in a quiet urbanisation, sea view and walking distance to La Fustera Beach with restaurants. The house is located in at the end of a dead end street, privat and the only noice come from the birds. Main floor; livingroom with fireplace, dining, kitchen with door out to the terrace on the back, 3 bedrooms, 2 bathrooms one on suit, covered terrace and open terrace. Ground floor: Open plan kitchen - livingroom, 2 bedroom, 1 bathroom, Solarium on the roof. Garden with pool, barbeque, large tiled terrace and chil out place under the trees. Aircondition/heatpump in all rooms. Heated floors in whole mainfloor and in the bathroom downstairs The property is well maintained

## **ENERGETIC CERTIFIED**

| STYLE                                                                              | VIEWS                                                                      | AIRCONDITIONING                                               | DISTANCE TO :                                                                            |
|------------------------------------------------------------------------------------|----------------------------------------------------------------------------|---------------------------------------------------------------|------------------------------------------------------------------------------------------|
| Contemporary                                                                       | <ul><li>Panoramic views</li><li>Sea views</li><li>Mountain views</li></ul> | <ul><li>Livingroom</li><li>Kitchen</li><li>Bedrooms</li></ul> | Beach : 500 m                                                                            |
|                                                                                    |                                                                            |                                                               | Airport: 80 Km                                                                           |
|                                                                                    |                                                                            |                                                               | Town center : 3 Km                                                                       |
| ORIENTATION                                                                        | FURNITURE                                                                  | PARKING                                                       | ТАХ                                                                                      |
| South east                                                                         | Not furnished                                                              | Parking no Cars: 2                                            | I.B.I : 767 €                                                                            |
| MAIN LIVING AREA                                                                   | FLOARING                                                                   | GUEST APARTMENT                                               | KITCHEN                                                                                  |
| <ul><li>Storage</li><li>Bathroom en-suite</li></ul>                                | • Tile floors                                                              | Living Areas: 50 m m                                          | <ul> <li>Closed kitchen</li> <li>Equipped kitchen</li> <li>Granite countertop</li> </ul> |
|                                                                                    |                                                                            | Kitchen : 1                                                   |                                                                                          |
|                                                                                    |                                                                            | Bedrooms:1                                                    |                                                                                          |
|                                                                                    |                                                                            | Bathrooms : 1                                                 |                                                                                          |
| GARDEN AND<br>TERRACES                                                             | HEATING                                                                    | EXTRA                                                         |                                                                                          |
|                                                                                    | <ul> <li>Floor heating</li> </ul>                                          | <ul> <li>Built in wardrobes</li> </ul>                        |                                                                                          |
| <ul> <li>Covered terrace</li> <li>Open terrace</li> <li>Evtorior lights</li> </ul> | <ul> <li>Fireplace wood</li> </ul>                                         | Reinforced door     Satellite TV                              |                                                                                          |