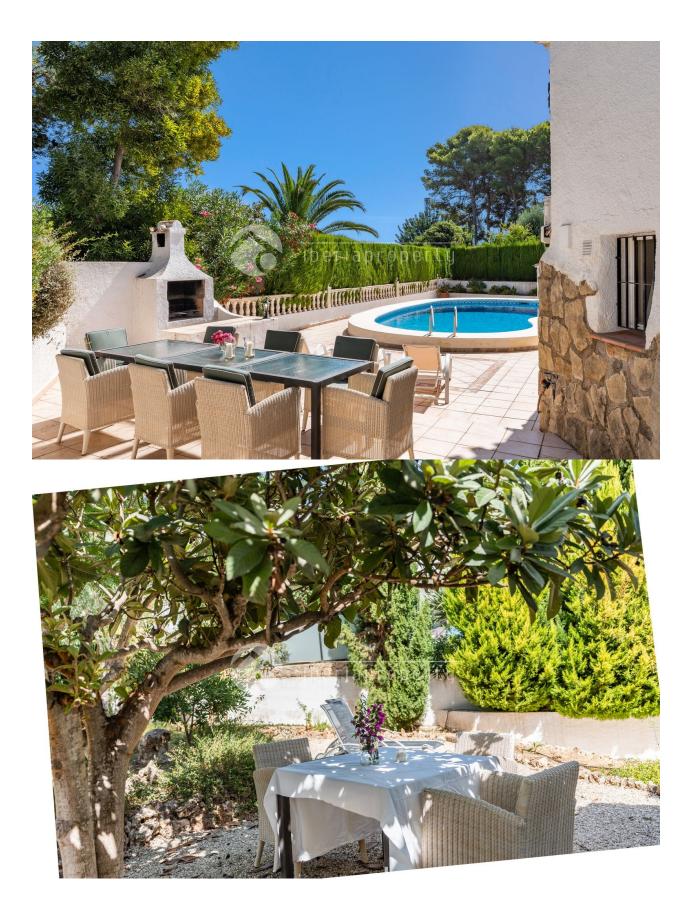

## DESCRIPTION

Sunny villa in a quiet urbanisation, sea view and walking distance to La Fustera Beach with restaurants. The house is located in at the end of a dead end street, privat and the only noice come from the birds. Main floor; livingroom with fireplace, dining, kitchen with door out to the terrace on the back, 3 bedrooms, 2 bathrooms one on suit, covered terrace and open terrace. Ground floor: Open plan kitchen - livingroom, 2 bedroom, 1 bathroom, Solarium on the roof. Garden with pool, barbeque, large tiled terrace and chil out place under the trees. Aircondition/heatpump in all rooms. Heated floors in whole mainfloor and in the bathroom downstairs The property is well maintained

- Exterior lightsFruit trees

- Fruit trees
  Palm trees
  Play Ground
  Landscaped
  Fenced
  BBQ/grill
  Private garden

- Storage roomLaundry roomInternet

"OUR EXPERIENCE IS YOUR GUARANTEE"