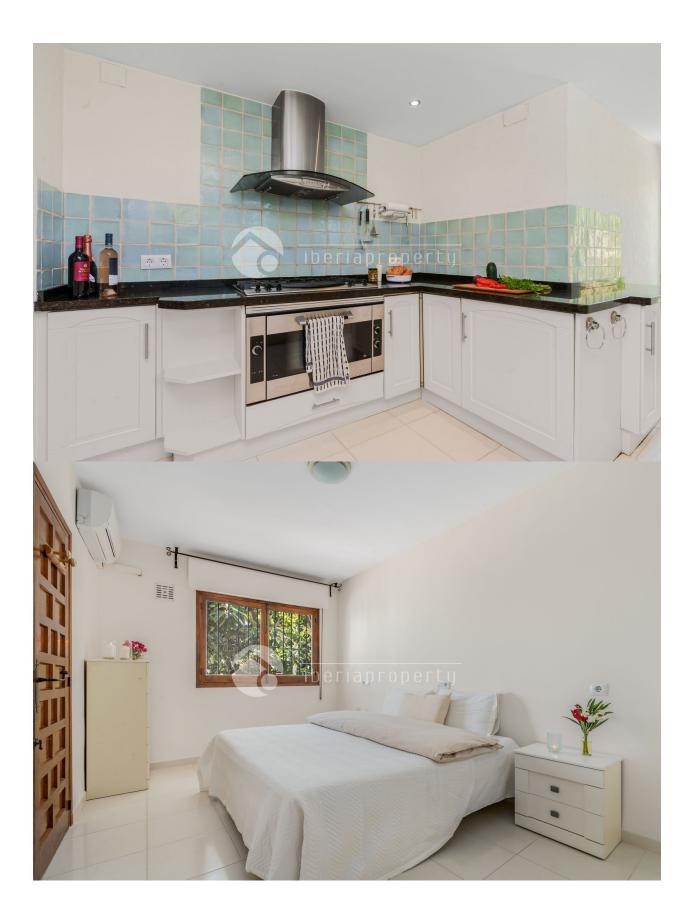

## DESCRIPTION

Sunny villa in a quiet urbanisation, sea view and walking distance to La Fustera Beach with restaurants. The house is located in at the end of a dead end street, privat and the only noice come from the birds. Main floor; livingroom with fireplace, dining, kitchen with door out to the terrace on the back, 3 bedrooms, 2 bathrooms one on suit, covered terrace and open terrace. Ground floor: Open plan kitchen - livingroom, 2 bedroom, 1 bathroom, Solarium on the roof. Garden with pool, barbeque, large tiled terrace and chil out place under the trees. Aircondition/heatpump in all rooms. Heated floors in whole mainfloor and in the bathroom downstairs The property is well maintained

## **ENERGETIC CERTIFIED**

| STYLE                                                                              | VIEWS                                                                      | AIRCONDITIONING                                               | DISTANCE TO :                                                                            |
|------------------------------------------------------------------------------------|----------------------------------------------------------------------------|---------------------------------------------------------------|------------------------------------------------------------------------------------------|
| Contemporary                                                                       | <ul><li>Panoramic views</li><li>Sea views</li><li>Mountain views</li></ul> | <ul><li>Livingroom</li><li>Kitchen</li><li>Bedrooms</li></ul> | Beach : 500 m                                                                            |
|                                                                                    |                                                                            |                                                               | Airport: 80 Km                                                                           |
|                                                                                    |                                                                            |                                                               | Town center : 3 Km                                                                       |
| ORIENTATION                                                                        | FURNITURE                                                                  | PARKING                                                       | ТАХ                                                                                      |
| South east                                                                         | Not furnished                                                              | Parking no Cars: 2                                            | I.B.I : 767 €                                                                            |
| MAIN LIVING AREA                                                                   | FLOARING                                                                   | GUEST APARTMENT                                               | KITCHEN                                                                                  |
| <ul><li>Storage</li><li>Bathroom en-suite</li></ul>                                | • Tile floors                                                              | Living Areas: 50 m m                                          | <ul> <li>Closed kitchen</li> <li>Equipped kitchen</li> <li>Granite countertop</li> </ul> |
|                                                                                    |                                                                            | Kitchen : 1                                                   |                                                                                          |
|                                                                                    |                                                                            | Bedrooms:1                                                    |                                                                                          |
|                                                                                    |                                                                            | Bathrooms : 1                                                 |                                                                                          |
| GARDEN AND<br>TERRACES                                                             | HEATING                                                                    | EXTRA                                                         |                                                                                          |
|                                                                                    | <ul> <li>Floor heating</li> </ul>                                          | <ul> <li>Built in wardrobes</li> </ul>                        |                                                                                          |
| <ul> <li>Covered terrace</li> <li>Open terrace</li> <li>Evtorior lights</li> </ul> | <ul> <li>Fireplace wood</li> </ul>                                         | Reinforced door     Satellite TV                              |                                                                                          |