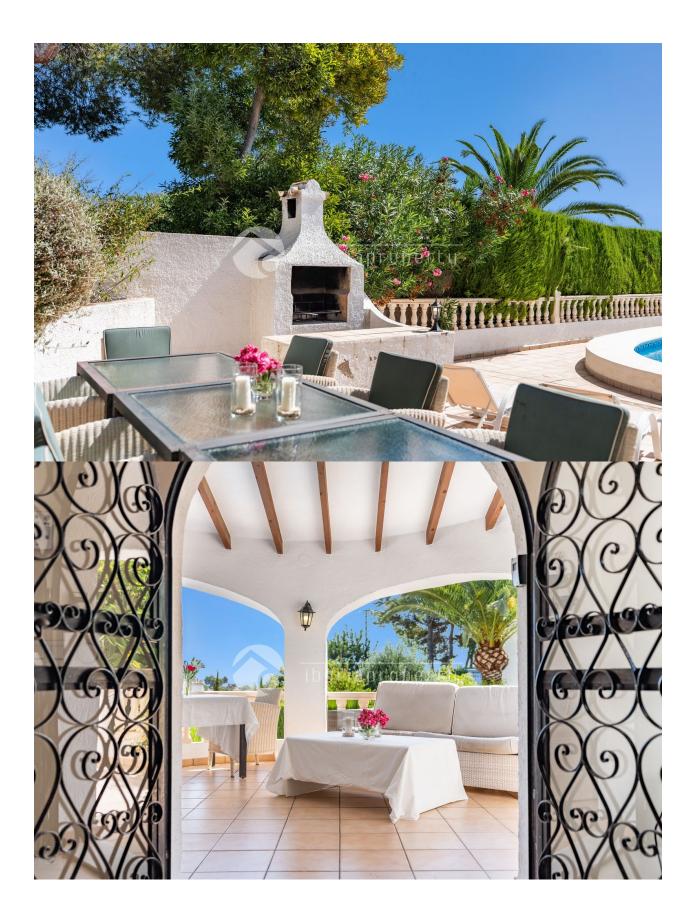

## DESCRIPTION

Sunny villa in a quiet urbanisation, sea view and walking distance to La Fustera Beach with restaurants. The house is located in at the end of a dead end street, privat and the only noice come from the birds. Main floor; livingroom with fireplace, dining, kitchen with door out to the terrace on the back, 3 bedrooms, 2 bathrooms one on suit, covered terrace and open terrace. Ground floor: Open plan kitchen - livingroom, 2 bedroom, 1 bathroom, Solarium on the roof. Garden with pool, barbeque, large tiled terrace and chil out place under the trees. Aircondition/heatpump in all rooms. Heated floors in whole mainfloor and in the bathroom downstairs The property is well maintained

- Exterior lightsFruit trees

- Fruit trees
  Palm trees
  Play Ground
  Landscaped
  Fenced
  BBQ/grill
  Private garden

- Storage roomLaundry roomInternet

"OUR EXPERIENCE IS YOUR GUARANTEE"