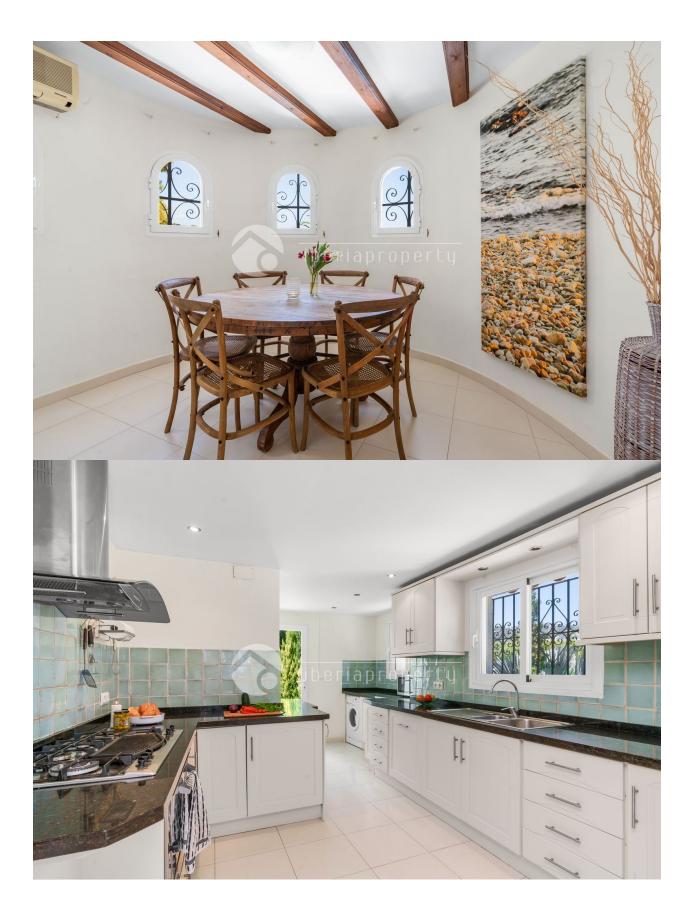

## DESCRIPTION

Sunny villa in a quiet urbanisation, sea view and walking distance to La Fustera Beach with restaurants. The house is located in at the end of a dead end street, privat and the only noice come from the birds. Main floor; livingroom with fireplace, dining, kitchen with door out to the terrace on the back, 3 bedrooms, 2 bathrooms one on suit, covered terrace and open terrace. Ground floor: Open plan kitchen - livingroom, 2 bedroom, 1 bathroom, Solarium on the roof. Garden with pool, barbeque, large tiled terrace and chil out place under the trees. Aircondition/heatpump in all rooms. Heated floors in whole mainfloor and in the bathroom downstairs The property is well maintained

## **ENERGETIC CERTIFIED**

| STYLE                                                                              | VIEWS                                                                      | AIRCONDITIONING                                               | DISTANCE TO :                                                                            |
|------------------------------------------------------------------------------------|----------------------------------------------------------------------------|---------------------------------------------------------------|------------------------------------------------------------------------------------------|
| Contemporary                                                                       | <ul><li>Panoramic views</li><li>Sea views</li><li>Mountain views</li></ul> | <ul><li>Livingroom</li><li>Kitchen</li><li>Bedrooms</li></ul> | Beach : 500 m                                                                            |
|                                                                                    |                                                                            |                                                               | Airport: 80 Km                                                                           |
|                                                                                    |                                                                            |                                                               | Town center : 3 Km                                                                       |
| ORIENTATION                                                                        | FURNITURE                                                                  | PARKING                                                       | ТАХ                                                                                      |
| South east                                                                         | Not furnished                                                              | Parking no Cars: 2                                            | I.B.I : 767 €                                                                            |
| MAIN LIVING AREA                                                                   | FLOARING                                                                   | GUEST APARTMENT                                               | KITCHEN                                                                                  |
| <ul><li>Storage</li><li>Bathroom en-suite</li></ul>                                | • Tile floors                                                              | Living Areas: 50 m m                                          | <ul> <li>Closed kitchen</li> <li>Equipped kitchen</li> <li>Granite countertop</li> </ul> |
|                                                                                    |                                                                            | Kitchen : 1                                                   |                                                                                          |
|                                                                                    |                                                                            | Bedrooms:1                                                    |                                                                                          |
|                                                                                    |                                                                            | Bathrooms : 1                                                 |                                                                                          |
| GARDEN AND<br>TERRACES                                                             | HEATING                                                                    | EXTRA                                                         |                                                                                          |
|                                                                                    | <ul> <li>Floor heating</li> </ul>                                          | <ul> <li>Built in wardrobes</li> </ul>                        |                                                                                          |
| <ul> <li>Covered terrace</li> <li>Open terrace</li> <li>Evtorior lights</li> </ul> | <ul> <li>Fireplace wood</li> </ul>                                         | Reinforced door     Satellite TV                              |                                                                                          |