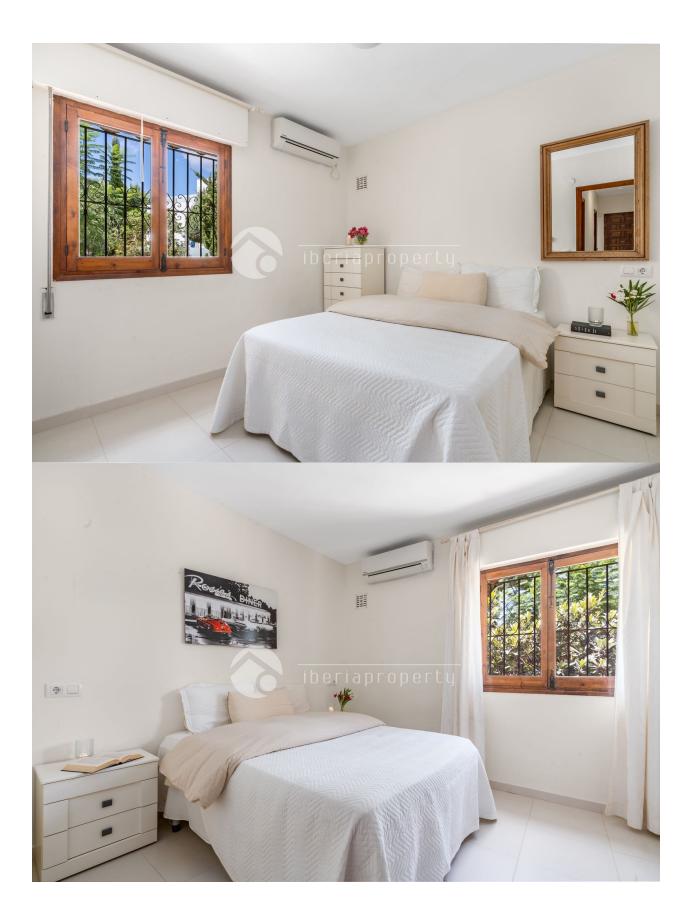

## CALPE/MORAIRA (LA FUSTERA)

| INFO              |                               |
|-------------------|-------------------------------|
| PRICE:            | 494.000 €                     |
| PROPERTY<br>TYPE: | Villa                         |
| CITY:             | Calpe/Moraira (La<br>Fustera) |
| BEDROOMS:         | 5                             |
| Bathrooms:        | 3                             |
| Build ( m2 ):     | 180                           |
| Plot ( m2 ):      | 850                           |
| Terrace ( m2 ):   | 20+15+20+70                   |
| Year:             | 1992                          |
| Floor:            | 2                             |
| Old price         | -                             |

## DESCRIPTION

Sunny villa in a quiet urbanisation, sea view and walking distance to La Fustera Beach with restaurants. The house is located in at the end of a dead end street, privat and the only noice come from the birds. Main floor; livingroom with fireplace, dining, kitchen with door out to the terrace on the back, 3 bedrooms, 2 bathrooms one on suit, covered terrace and open terrace. Ground floor: Open plan kitchen - livingroom, 2 bedroom, 1 bathroom, Solarium on the roof. Garden with pool, barbeque, large tiled terrace and chil out place under the trees. Aircondition/heatpump in all rooms. Heated floors in whole mainfloor and in the bathroom downstairs The property is well maintained