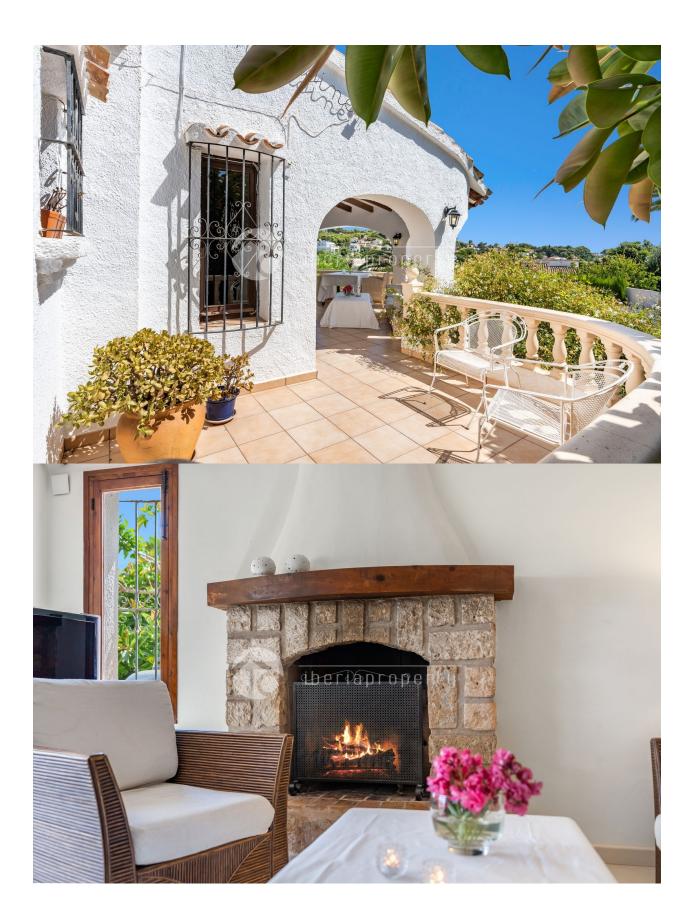

## DESCRIPTION

Sunny villa in a quiet urbanisation, sea view and walking distance to La Fustera Beach with restaurants. The house is located in at the end of a dead end street, privat and the only noice come from the birds. Main floor; livingroom with fireplace, dining, kitchen with door out to the terrace on the back, 3 bedrooms, 2 bathrooms one on suit, covered terrace and open terrace. Ground floor: Open plan kitchen - livingroom, 2 bedroom, 1 bathroom, Solarium on the roof. Garden with pool, barbeque, large tiled terrace and chil out place under the trees. Aircondition/heatpump in all rooms. Heated floors in whole mainfloor and in the bathroom downstairs The property is well maintained

## **ENERGETIC CERTIFIED**

| STYLE                                                                              | VIEWS                                                                      | AIRCONDITIONING                                               | DISTANCE TO :                                                                            |
|------------------------------------------------------------------------------------|----------------------------------------------------------------------------|---------------------------------------------------------------|------------------------------------------------------------------------------------------|
| Contemporary                                                                       | <ul><li>Panoramic views</li><li>Sea views</li><li>Mountain views</li></ul> | <ul><li>Livingroom</li><li>Kitchen</li><li>Bedrooms</li></ul> | Beach : 500 m                                                                            |
|                                                                                    |                                                                            |                                                               | Airport: 80 Km                                                                           |
|                                                                                    |                                                                            |                                                               | Town center : 3 Km                                                                       |
| ORIENTATION                                                                        | FURNITURE                                                                  | PARKING                                                       | ТАХ                                                                                      |
| South east                                                                         | Not furnished                                                              | Parking no Cars: 2                                            | I.B.I : 767 €                                                                            |
| MAIN LIVING AREA                                                                   | FLOARING                                                                   | GUEST APARTMENT                                               | KITCHEN                                                                                  |
| <ul><li>Storage</li><li>Bathroom en-suite</li></ul>                                | • Tile floors                                                              | Living Areas: 50 m m                                          | <ul> <li>Closed kitchen</li> <li>Equipped kitchen</li> <li>Granite countertop</li> </ul> |
|                                                                                    |                                                                            | Kitchen : 1                                                   |                                                                                          |
|                                                                                    |                                                                            | Bedrooms:1                                                    |                                                                                          |
|                                                                                    |                                                                            | Bathrooms : 1                                                 |                                                                                          |
| GARDEN AND<br>TERRACES                                                             | HEATING                                                                    | EXTRA                                                         |                                                                                          |
|                                                                                    | <ul> <li>Floor heating</li> </ul>                                          | <ul> <li>Built in wardrobes</li> </ul>                        |                                                                                          |
| <ul> <li>Covered terrace</li> <li>Open terrace</li> <li>Evtorior lights</li> </ul> | <ul> <li>Fireplace wood</li> </ul>                                         | Reinforced door     Satellite TV                              |                                                                                          |

- Exterior lightsFruit trees

- Fruit trees
  Palm trees
  Play Ground
  Landscaped
  Fenced
  BBQ/grill
  Private garden

- Storage roomLaundry roomInternet

"OUR EXPERIENCE IS YOUR GUARANTEE"