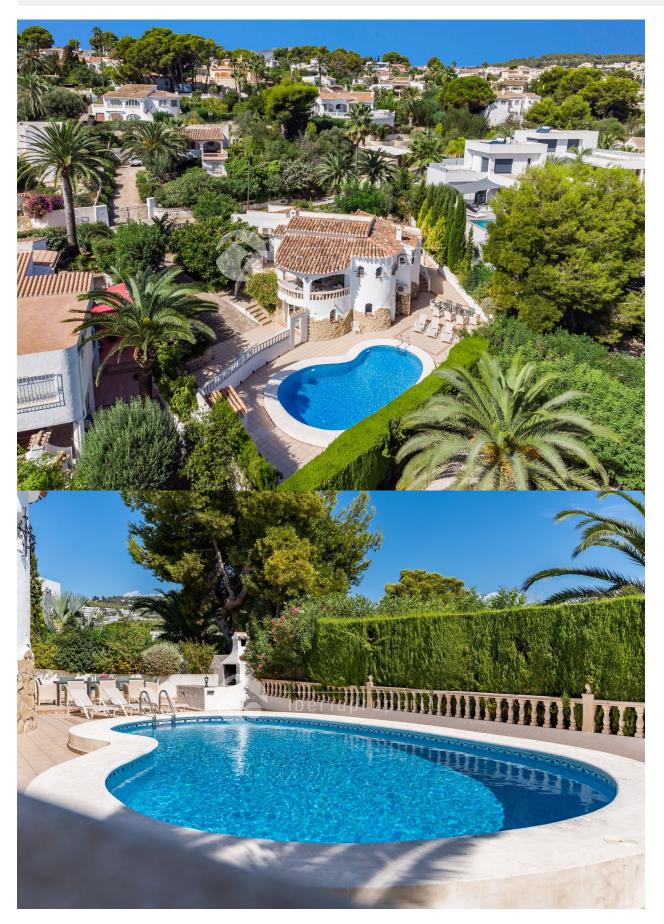

## DESCRIPTION

Sunny villa in a quiet urbanisation, sea view and walking distance to La Fustera Beach with restaurants. The house is located in at the end of a dead end street, privat and the only noice come from the birds. Main floor; livingroom with fireplace, dining, kitchen with door out to the terrace on the back, 3 bedrooms, 2 bathrooms one on suit, covered terrace and open terrace. Ground floor: Open plan kitchen - livingroom, 2 bedroom, 1 bathroom, Solarium on the roof. Garden with pool, barbeque, large tiled terrace and chil out place under the trees. Aircondition/heatpump in all rooms. Heated floors in whole mainfloor and in the bathroom downstairs The property is well maintained

- Exterior lightsFruit trees

- Fruit trees
  Palm trees
  Play Ground
  Landscaped
  Fenced
  BBQ/grill
  Private garden

- Storage roomLaundry roomInternet

"OUR EXPERIENCE IS YOUR GUARANTEE"