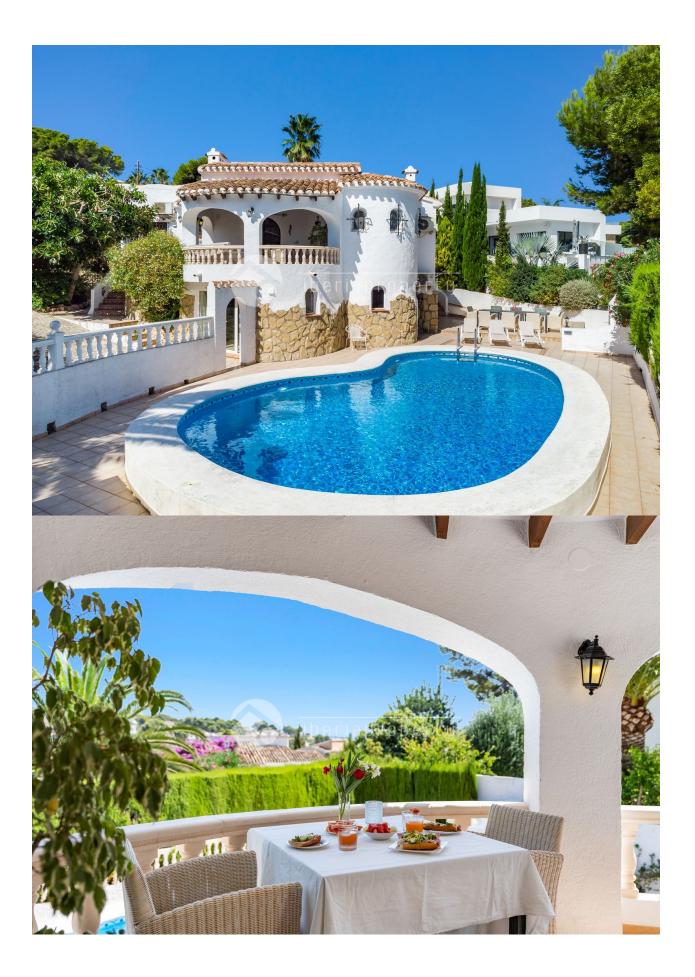

## DESCRIPTION

Sunny villa in a quiet urbanisation, sea view and walking distance to La Fustera Beach with restaurants. The house is located in at the end of a dead end street, privat and the only noice come from the birds. Main floor; livingroom with fireplace, dining, kitchen with door out to the terrace on the back, 3 bedrooms, 2 bathrooms one on suit, covered terrace and open terrace. Ground floor: Open plan kitchen - livingroom, 2 bedroom, 1 bathroom, Solarium on the roof. Garden with pool, barbeque, large tiled terrace and chil out place under the trees. Aircondition/heatpump in all rooms. Heated floors in whole mainfloor and in the bathroom downstairs The property is well maintained

- Exterior lightsFruit trees

- Fruit trees
  Palm trees
  Play Ground
  Landscaped
  Fenced
  BBQ/grill
  Private garden

- Storage roomLaundry roomInternet

"OUR EXPERIENCE IS YOUR GUARANTEE"