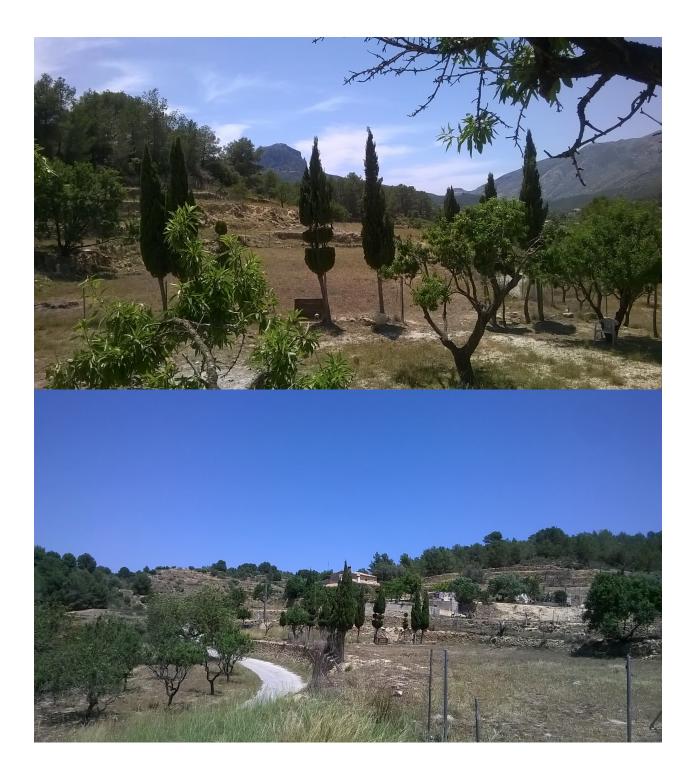

#### DESCRIPTION

Large plot for sale in Benissa, partida Vinyent. With beautiful views towards the Sierra de Bernia. Very good accessible from both Calpe and Benissa. It is permitted to build a 2 storey villa, maximum 606 m2 (so 303 m2 each floor). It has electricity and old water deposits.

## VIEWS

• Panoramic views