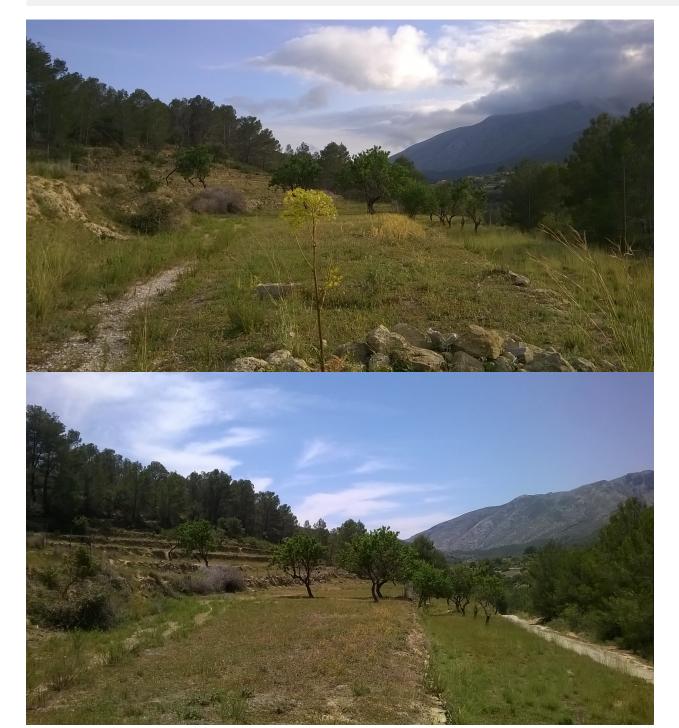

#### DESCRIPTION

Large plot for sale in Benissa, partida Vinyent. With beautiful views towards the Sierra de Bernia. Very good accessible from both Calpe and Benissa. It is permitted to build a 2 storey villa, maximum 606 m2 (so 303 m2 each floor). It has electricity and old water deposits.

## VIEWS

• Panoramic views