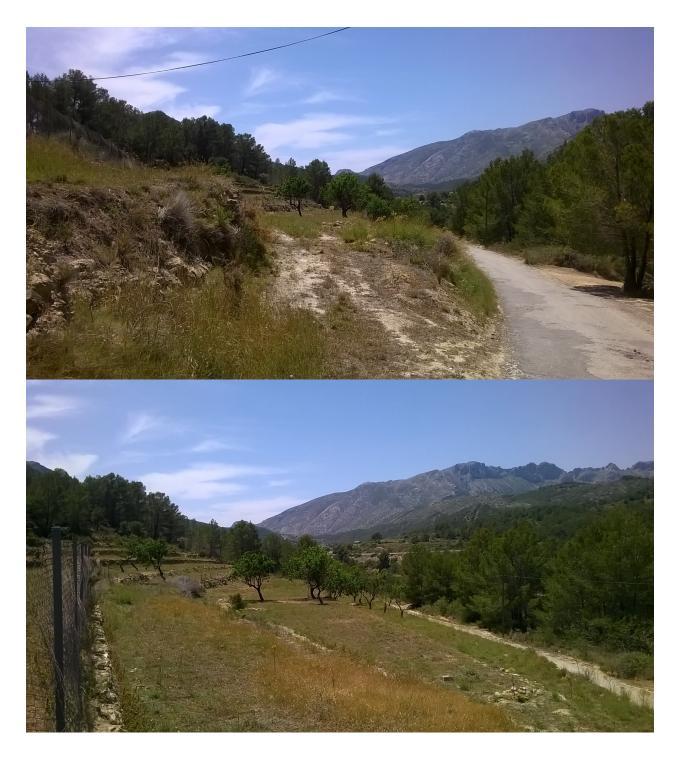

#### DESCRIPTION

Large plot for sale in Benissa, partida Vinyent. With beautiful views towards the Sierra de Bernia. Very good accessible from both Calpe and Benissa. It is permitted to build a 2 storey villa, maximum 606 m2 (so 303 m2 each floor). It has electricity and old water deposits.