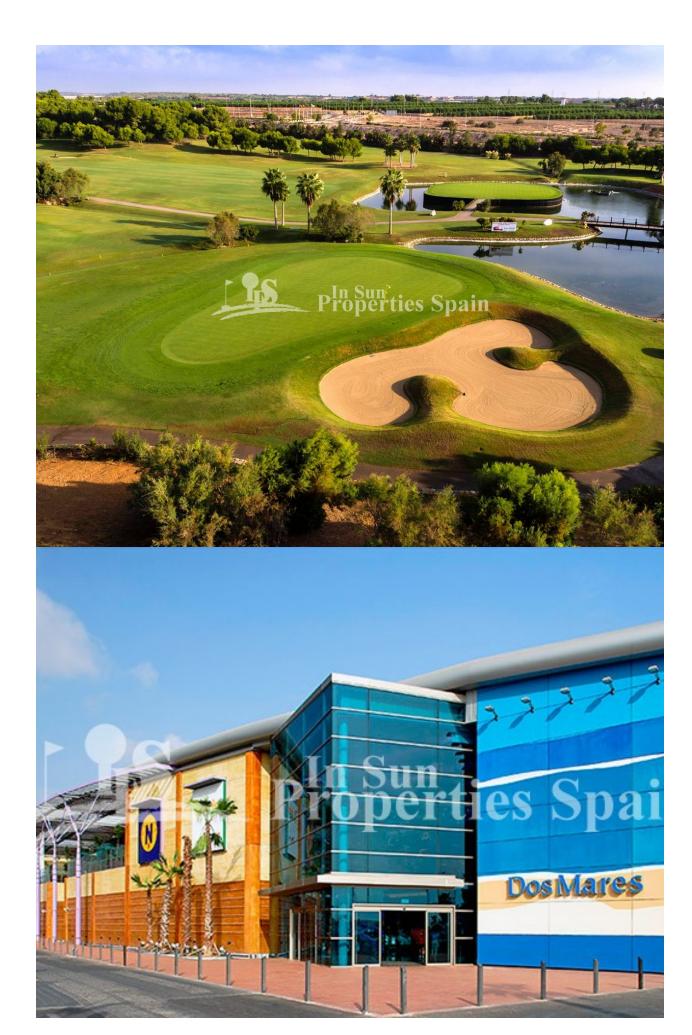

#### **DESCRIPTION**

NEW BUILD MODERN RESIDENTIAL COMPLEX 3 BED APARTMENT IN PILAR DE LA HORADADA. This 163m2 apartment consists of 3 bedrooms, 2 bathrooms, a 92m2 private terrace and an impressive communal rooftop pool area. Each apartment comes with a garage space in the basement. The building has a commercial space on the ground floor. The development is located in an unbeatable enclave within a large residential area of Pilar de la Horadada, a privileged place to families for easy access to all kinds of services. Pilar de la Horadada is a typical Spanish village in the most southern part of the Costa Blanca. The large main street has supermarkets, lots of shops, restaurants and bars and some lovely squares. In addition to the original established Golf courses on the Orihuela Costa Villamartin, Las Ramblas, Real Campoamor and Las Colinas approximately 14km away, Pilar de la Horadada is also well served with the excellent course Lo Romero only 4.2km drive. Only 8.2km away between San Javier and San Pedro del Pinatar, is Dos Mares shopping centre, and the major shopping centres

of Murcia and Cartagena are also both under an hour's drive away. Further towards the Orihuela Costa, only a 15 minute journey you will find "La Zenia Boulevard" the largest shopping centre in the Alicante region. The beautiful beaches of Torre de la Horadada and Mil Palmeras with fine sand promenade is just 5 minutes away.