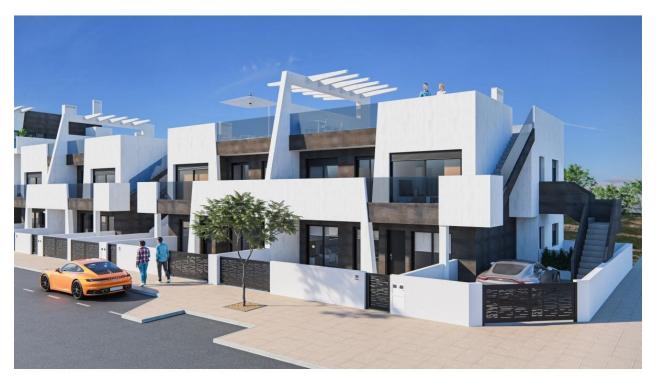

#### **DESCRIPTION**

NEW BUILD MODERN RESIDENTIAL COMPLEX 3 BED APARTMENT IN PILAR DE LA HORADADA. This 163m2 apartment consists of 3 bedrooms, 2 bathrooms, a 92m2 private terrace and an impressive communal rooftop pool area. Each apartment comes with a garage space in the basement. The building has a commercial space on the ground floor. The development is located in an unbeatable enclave within a large residential area of Pilar de la Horadada, a privileged place to families for easy access to all kinds of services. Pilar de la Horadada is a typical Spanish village in the most southern part of the Costa Blanca. The large main street has supermarkets, lots of shops, restaurants and bars and some lovely squares. In addition to the original established Golf courses on the Orihuela Costa Villamartin, Las Ramblas, Real Campoamor and Las Colinas approximately 14km away, Pilar de la Horadada is also well served with the excellent course Lo Romero only 4.2km drive. Only 8.2km away between San Javier and San Pedro del Pinatar, is Dos Mares shopping centre, and the major shopping centres