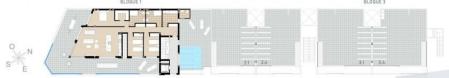

### PLANTA PRIMERA/FIRST FLOOR

|                       | Resumen de sup                                                                                                                                                                            | erficie                                                                                                                                                    |                                                                                                                                                                                              |                                                                                                                                                                                                        |
|-----------------------|-------------------------------------------------------------------------------------------------------------------------------------------------------------------------------------------|------------------------------------------------------------------------------------------------------------------------------------------------------------|----------------------------------------------------------------------------------------------------------------------------------------------------------------------------------------------|--------------------------------------------------------------------------------------------------------------------------------------------------------------------------------------------------------|
| 42,05 m²              | Apartamento/Aparment<br>Porche/Porch                                                                                                                                                      | 141,40 m²<br>0,00 m²                                                                                                                                       |                                                                                                                                                                                              |                                                                                                                                                                                                        |
| 4,50 m <sup>2</sup>   | Terrazas/Terraces                                                                                                                                                                         | 92,20 m <sup>2</sup>                                                                                                                                       |                                                                                                                                                                                              |                                                                                                                                                                                                        |
| 15,10 m <sup>2</sup>  | Solarium/Solarium                                                                                                                                                                         | 0,00 m <sup>2</sup>                                                                                                                                        |                                                                                                                                                                                              |                                                                                                                                                                                                        |
| 13,45 m²              | TOTAL                                                                                                                                                                                     | 233,60 m²                                                                                                                                                  |                                                                                                                                                                                              |                                                                                                                                                                                                        |
| 13,40 m <sup>2</sup>  |                                                                                                                                                                                           |                                                                                                                                                            |                                                                                                                                                                                              |                                                                                                                                                                                                        |
| 7,10 m <sup>2</sup>   |                                                                                                                                                                                           |                                                                                                                                                            |                                                                                                                                                                                              |                                                                                                                                                                                                        |
| 7,10 m <sup>2</sup>   |                                                                                                                                                                                           |                                                                                                                                                            |                                                                                                                                                                                              |                                                                                                                                                                                                        |
| 7,00 m²               |                                                                                                                                                                                           |                                                                                                                                                            |                                                                                                                                                                                              |                                                                                                                                                                                                        |
| 14,90 m <sup>2</sup>  |                                                                                                                                                                                           | 0                                                                                                                                                          |                                                                                                                                                                                              |                                                                                                                                                                                                        |
| 124,60 m <sup>2</sup> |                                                                                                                                                                                           | MN                                                                                                                                                         |                                                                                                                                                                                              |                                                                                                                                                                                                        |
|                       |                                                                                                                                                                                           | S                                                                                                                                                          | ( ===                                                                                                                                                                                        |                                                                                                                                                                                                        |
| 209,61 m²             |                                                                                                                                                                                           | E                                                                                                                                                          |                                                                                                                                                                                              |                                                                                                                                                                                                        |
|                       | 4,50 m <sup>2</sup> 15,10 m <sup>2</sup> 13,45 m <sup>2</sup> 13,40 m <sup>2</sup> 7,10 m <sup>2</sup> 7,10 m <sup>2</sup> 7,00 m <sup>2</sup> 14,90 m <sup>2</sup> 124,60 m <sup>2</sup> | 42,05 m² Apartamento/Aparment Porche/Porch 4,50 m² Terrazas/Terraces 15,10 m² Solarium/Solarium 13,45 m² TOTAL 13,40 m² 7,10 m² 7,00 m² 14,90 m² 124,60 m² | 42,05 m² Apartamento/Aparment Porche/Porch 0,00 m² 4,50 m² Terrazas/Terraces 92,20 m² 15,10 m² Solarium/Solarium 0,00 m² 13,45 m² TOTAL 233,60 m² 7,10 m² 7,10 m² 7,00 m² 14,90 m² 124,60 m² | 42,05 m² Apartamento/Aparment Porche/Porch 0,00 m² 4,50 m² Terrazas/Terraces 92,20 m² 515,10 m² Solarium/Solarium 0,00 m² 13,45 m² TOTAL 233,60 m² 13,40 m² 7,10 m² 7,10 m² 7,00 m² 14,90 m² 124,60 m² |

### PLANTA BAJA/GROUND FLOOR

## PLANTA PRIMERA/FIRST FLOOR

PLANTA ÁTICO/ATTIC FLOOR