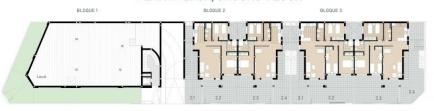

|
|                       | 4,50 m <sup>2</sup> 15,10 m <sup>2</sup> 13,45 m <sup>2</sup> 13,40 m <sup>2</sup> 7,10 m <sup>2</sup> 7,10 m <sup>2</sup> 7,00 m <sup>2</sup> 14,90 m <sup>2</sup> 124,60 m <sup>2</sup> | 42,05 m² Apartamento/Aparment Porche/Porch 4,50 m² Terrazas/Terraces 15,10 m² Solarium/Solarium 13,45 m² TOTAL 13,40 m² 7,10 m² 7,00 m² 14,90 m² 124,60 m² | 42,05 m² Apartamento/Aparment Porche/Porch 0,00 m² 4,50 m² Terrazas/Terraces 92,20 m² 15,10 m² Solarium/Solarium 0,00 m² 13,45 m² TOTAL 233,60 m² 7,10 m² 7,10 m² 7,00 m² 14,90 m² 124,60 m² | 42,05 m² Apartamento/Aparment Porche/Porch 0,00 m² 4,50 m² Terrazas/Terraces 92,20 m² 515,10 m² Solarium/Solarium 0,00 m² 13,45 m² TOTAL 233,60 m² 13,40 m² 7,10 m² 7,10 m² 7,00 m² 14,90 m² 124,60 m² |

### PLANTA BAJA/GROUND FLOOR



## PLANTA PRIMERA/FIRST FLOOR



PLANTA ÁTICO/ATTIC FLOOR













# "OUR EXPERIENCE IS YOUR GUARANTEE"