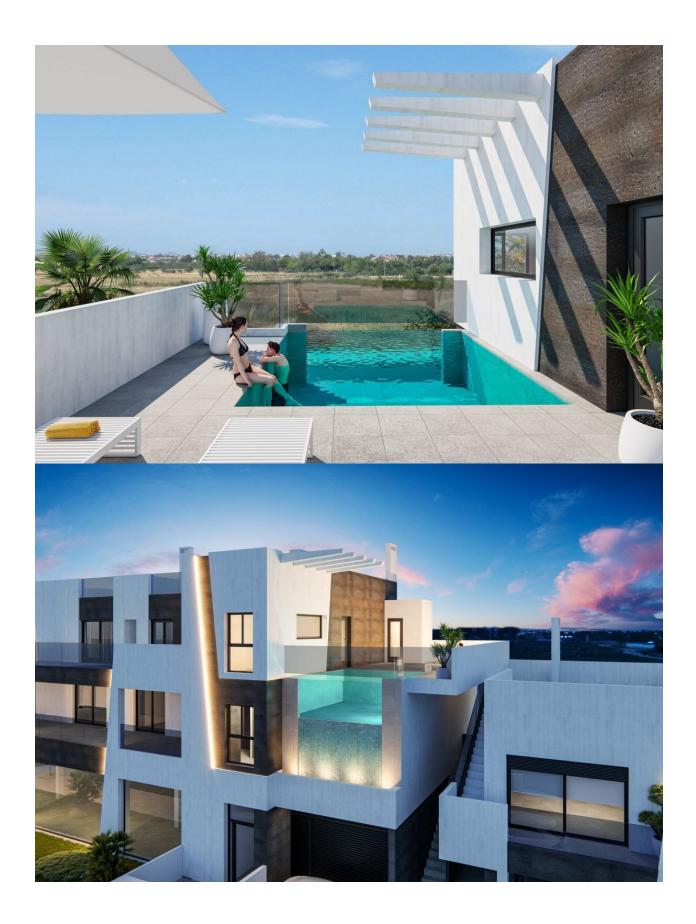

#### **DESCRIPTION**

NEW BUILD MODERN RESIDENTIAL COMPLEX 3 BED APARTMENT IN PILAR DE LA HORADADA. This 163m2 apartment consists of 3 bedrooms, 2 bathrooms, a 92m2 private terrace and an impressive communal rooftop pool area. Each apartment comes with a garage space in the basement. The building has a commercial space on the ground floor. The development is located in an unbeatable enclave within a large residential area of Pilar de la Horadada, a privileged place to families for easy access to all kinds of services. Pilar de la Horadada is a typical Spanish village in the most southern part of the Costa Blanca. The large main street has supermarkets, lots of shops, restaurants and bars and some lovely squares. In addition to the original established Golf courses on the Orihuela Costa Villamartin, Las Ramblas, Real Campoamor and Las Colinas approximately 14km away, Pilar de la Horadada is also well served with the excellent course Lo Romero only 4.2km drive. Only 8.2km away between San Javier and San Pedro del Pinatar, is Dos Mares shopping centre, and the major shopping centres