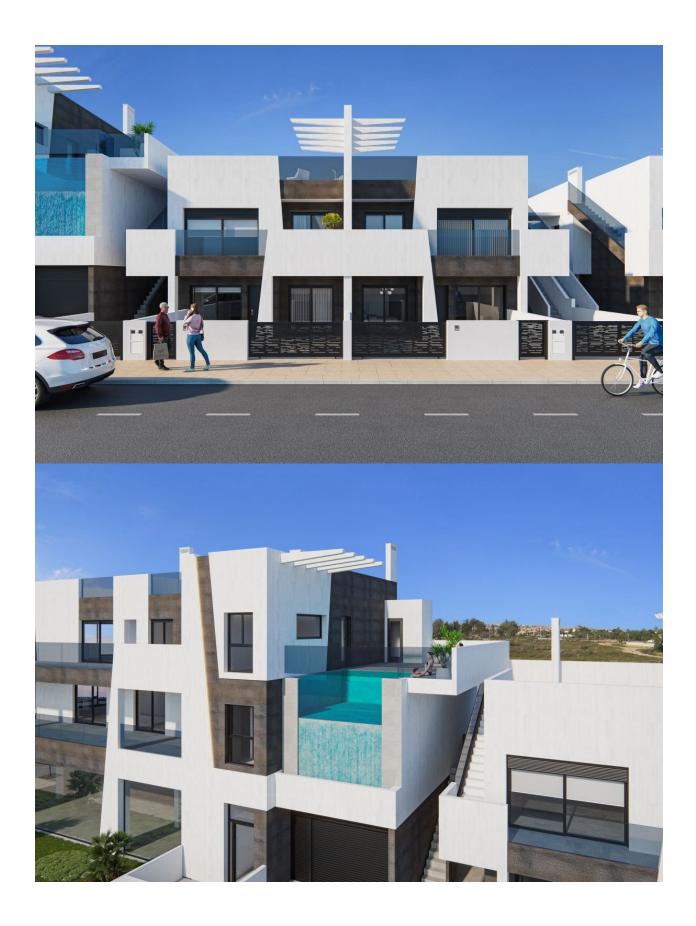

#### **DESCRIPTION**

NEW BUILD MODERN RESIDENTIAL COMPLEX 3 BED APARTMENT IN PILAR DE LA HORADADA. This 163m2 apartment consists of 3 bedrooms, 2 bathrooms, a 92m2 private terrace and an impressive communal rooftop pool area. Each apartment comes with a garage space in the basement. The building has a commercial space on the ground floor. The development is located in an unbeatable enclave within a large residential area of Pilar de la Horadada, a privileged place to families for easy access to all kinds of services. Pilar de la Horadada is a typical Spanish village in the most southern part of the Costa Blanca. The large main street has supermarkets, lots of shops, restaurants and bars and some lovely squares. In addition to the original established Golf courses on the Orihuela Costa Villamartin, Las Ramblas, Real Campoamor and Las Colinas approximately 14km away, Pilar de la Horadada is also well served with the excellent course Lo Romero only 4.2km drive. Only 8.2km away between San Javier and San Pedro del Pinatar, is Dos Mares shopping centre, and the major shopping centres

## GARDEN AND TERRACES

• Open terrace