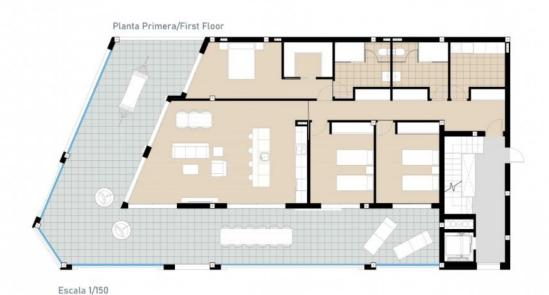

### PLANTA PRIMERA/FIRST FLOOR

|                       | Resumen de sup                                                                                                                                                                            | erficie                                                                                                                                                    |                                                                                                                                                                                              |                                                                                                                                                                                                        |
|-----------------------|-------------------------------------------------------------------------------------------------------------------------------------------------------------------------------------------|------------------------------------------------------------------------------------------------------------------------------------------------------------|----------------------------------------------------------------------------------------------------------------------------------------------------------------------------------------------|--------------------------------------------------------------------------------------------------------------------------------------------------------------------------------------------------------|
| 42,05 m²              | Apartamento/Aparment<br>Porche/Porch                                                                                                                                                      | 141,40 m²<br>0,00 m²                                                                                                                                       |                                                                                                                                                                                              |                                                                                                                                                                                                        |
| 4,50 m <sup>2</sup>   | Terrazas/Terraces                                                                                                                                                                         | 92,20 m <sup>2</sup>                                                                                                                                       |                                                                                                                                                                                              |                                                                                                                                                                                                        |
| 15,10 m <sup>2</sup>  | Solarium/Solarium                                                                                                                                                                         | 0,00 m <sup>2</sup>                                                                                                                                        |                                                                                                                                                                                              |                                                                                                                                                                                                        |
| 13,45 m²              | TOTAL                                                                                                                                                                                     | 233,60 m²                                                                                                                                                  |                                                                                                                                                                                              |                                                                                                                                                                                                        |
| 13,40 m <sup>2</sup>  |                                                                                                                                                                                           |                                                                                                                                                            |                                                                                                                                                                                              |                                                                                                                                                                                                        |
| 7,10 m <sup>2</sup>   |                                                                                                                                                                                           |                                                                                                                                                            |                                                                                                                                                                                              |                                                                                                                                                                                                        |
| 7,10 m <sup>2</sup>   |                                                                                                                                                                                           |                                                                                                                                                            |                                                                                                                                                                                              |                                                                                                                                                                                                        |
| 7,00 m²               |                                                                                                                                                                                           |                                                                                                                                                            |                                                                                                                                                                                              |                                                                                                                                                                                                        |
| 14,90 m <sup>2</sup>  |                                                                                                                                                                                           | 0                                                                                                                                                          |                                                                                                                                                                                              |                                                                                                                                                                                                        |
| 124,60 m <sup>2</sup> |                                                                                                                                                                                           | MN                                                                                                                                                         |                                                                                                                                                                                              |                                                                                                                                                                                                        |
|                       |                                                                                                                                                                                           | S                                                                                                                                                          | ( ===                                                                                                                                                                                        |                                                                                                                                                                                                        |
| 209,61 m²             |                                                                                                                                                                                           | E                                                                                                                                                          |                                                                                                                                                                                              |                                                                                                                                                                                                        |
|                       | 4,50 m <sup>2</sup> 15,10 m <sup>2</sup> 13,45 m <sup>2</sup> 13,40 m <sup>2</sup> 7,10 m <sup>2</sup> 7,10 m <sup>2</sup> 7,00 m <sup>2</sup> 14,90 m <sup>2</sup> 124,60 m <sup>2</sup> | 42,05 m² Apartamento/Aparment Porche/Porch 4,50 m² Terrazas/Terraces 15,10 m² Solarium/Solarium 13,45 m² TOTAL 13,40 m² 7,10 m² 7,00 m² 14,90 m² 124,60 m² | 42,05 m² Apartamento/Aparment Porche/Porch 0,00 m² 4,50 m² Terrazas/Terraces 92,20 m² 15,10 m² Solarium/Solarium 0,00 m² 13,45 m² TOTAL 233,60 m² 7,10 m² 7,10 m² 7,00 m² 14,90 m² 124,60 m² | 42,05 m² Apartamento/Aparment Porche/Porch 0,00 m² 4,50 m² Terrazas/Terraces 92,20 m² 515,10 m² Solarium/Solarium 0,00 m² 13,45 m² TOTAL 233,60 m² 13,40 m² 7,10 m² 7,10 m² 7,00 m² 14,90 m² 124,60 m² |