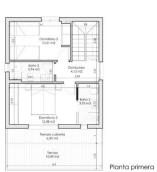

# PROPERTY GALLERY

Planta baja

|                | USO                   | SUPERFICIE ÚTIL   | SUPERFICIE<br>CONSTRUIDA |
|----------------|-----------------------|-------------------|--------------------------|
| Planta Baja    | Salón-Corredor-Cocina | 32.58             |                          |
|                | Dormitorio 1          | 10.51             | 64,23                    |
|                | Baño 1                | 3.94              |                          |
|                | Terraza cub. (50%)    | 3.25              |                          |
|                | Entrada cub. (50%)    | 1.08              |                          |
|                | Dormitorio 2          | 12,38             |                          |
|                | Dormitorio 3          | 10.51             |                          |
| Planta Primera | Baño 2                | 3.93              | 51.35                    |
|                | Baño 3                | 3,94              | 51,35                    |
|                | Distribuidor          | 4,12              |                          |
|                | Terraza cub. (50%)    | 3,15              |                          |
| PI. Solárium   | Paso                  | 1,80              | 9,38                     |
|                | Jardin                | 136,07 (no comp.) |                          |
| 1              | Тепаza                | 10,80 (no comp.)  |                          |
|                | Solárium              | 41,62 (no comp.)  |                          |
|                | TOTAL computable      | 91,19             | 124,96                   |
|                | Piscina               | 15,00             |                          |
|                | SUPERFICIE F          | ADCELA            | 219.63                   |