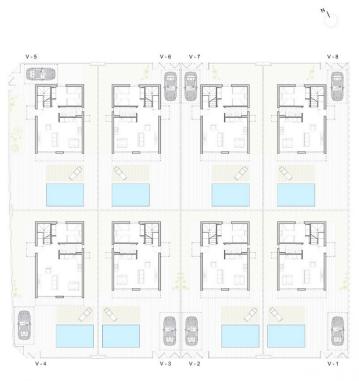

### DESCRIPTION

REF: # 9733

NEW BUILD VILLAS IN TORRE DE LA HORADADA 8 Independent New Build Villas in Torre de la Horadada. New Build detached villa has 3 bedrooms, 3 bathrooms, open plan kitchen with the lounge area, fitted wardrobes, private garden with the pool and off road parking space and private solarium. Villas located just 400 m from the beach, close to the Plaza Nueva, bars, restaurants and supermarket. Torre de la Horadada is located south of Alicante in a beautiful location on the coast. The beautiful beaches of Torre de la Horadada and Mil Palmeras have fine sand beautiful promenade. There are lots of restaurants, bars and shops, also water sports, diving and snorkelling. It is well connected just 40 minutes from Alicante and Murcias Corvera airports, with large commercial shopping centres and multiple golf courses all within easy reach.