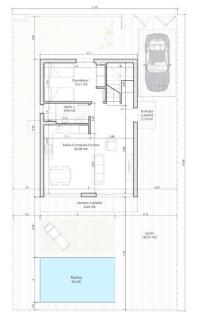

# PROPERTY GALLERY

Planta baja

|                | USO                   | SUPERFICIE ÚTIL   | SUPERFICIE<br>CONSTRUIDA |
|----------------|-----------------------|-------------------|--------------------------|
| Planta Baja    | Salón-Corredor-Cocina | 32.58             |                          |
|                | Dormitorio 1          | 10.51             | 64,23                    |
|                | Baño 1                | 3.94              |                          |
|                | Terraza cub. (50%)    | 3.25              |                          |
|                | Entrada cub. (50%)    | 1.08              |                          |
|                | Dormitorio 2          | 12,38             |                          |
|                | Dormitorio 3          | 10.51             |                          |
| Planta Primera | Baño 2                | 3.93              | 51.35                    |
|                | Baño 3                | 3,94              | 51,35                    |
|                | Distribuidor          | 4,12              |                          |
|                | Terraza cub. (50%)    | 3,15              |                          |
| PI. Solárium   | Paso                  | 1,80              | 9,38                     |
|                | Jardin                | 136,07 (no comp.) |                          |
| 1              | Тепаza                | 10,80 (no comp.)  |                          |
|                | Solárium              | 41,62 (no comp.)  |                          |
|                | TOTAL computable      | 91,19             | 124,96                   |
|                | Piscina               | 15,00             |                          |
|                | SUPERFICIE F          | ADCELA            | 219.63                   |