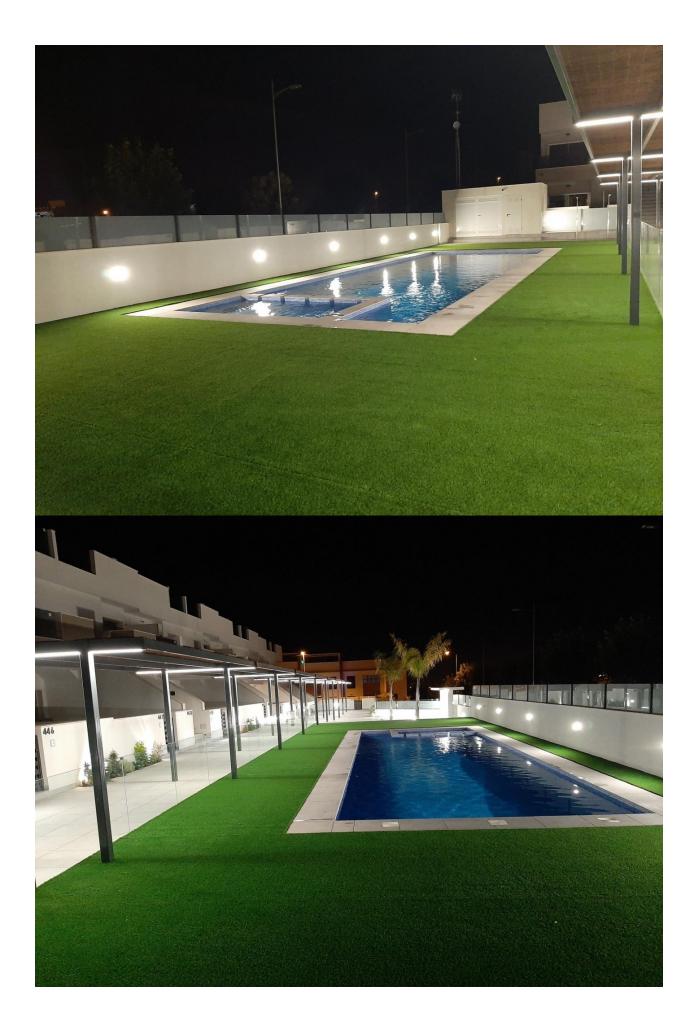

## **DESCRIPTION**

NEW BUILD RESIDENTIAL OF APARTMENTS TOP FLOOR IN PILAR DE LA HORADADA This 68m2 top floor apartment consists of 2 bedrooms and 2 bathrooms with a 10m2 terrace and a 70m2 private solarium with communal pool and parking space. Pilar de la Horadada is a typical Spanish village in the most southern part of the Costa Blanca. The large main street has supermarkets, lots of shops, restaurants and bars and some lovely squares. The beautiful beaches of Torre de la Horadada and Mil Palmeras with fine sand promenade is just 5 minutes away. In addition to the original established Golf courses on the Orihuela Costa Villamartin, Las Ramblas, Real Campoamor and Las Colinas approximately 14km away, Pilar de la Horadada is also well served with the excellent course Lo Romero, only a 4.2km drive away. Only 8.2km away between San Javier and San Pedro del Pinatar, is Dos Mares shopping centre, and the major shopping centres of Murcia and Cartagena are also both under an hour's drive away. Further towards the