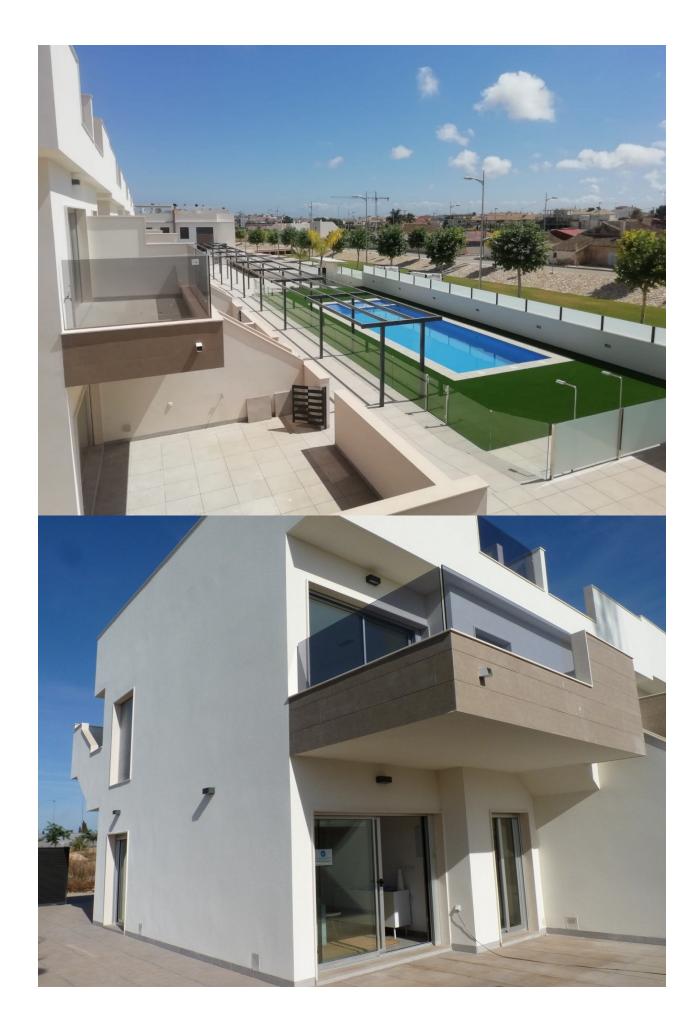

## **DESCRIPTION**

NEW BUILD RESIDENTIAL OF APARTMENTS TOP FLOOR IN PILAR DE LA HORADADA This 68m2 top floor apartment consists of 2 bedrooms and 2 bathrooms with a 10m2 terrace and a 70m2 private solarium with communal pool and parking space. Pilar de la Horadada is a typical Spanish village in the most southern part of the Costa Blanca. The large main street has supermarkets, lots of shops, restaurants and bars and some lovely squares. The beautiful beaches of Torre de la Horadada and Mil Palmeras with fine sand promenade is just 5 minutes away. In addition to the original established Golf courses on the Orihuela Costa Villamartin, Las Ramblas, Real Campoamor and Las Colinas approximately 14km away, Pilar de la Horadada is also well served with the excellent course Lo Romero, only a 4.2km drive away. Only 8.2km away between San Javier and San Pedro del Pinatar, is Dos Mares shopping centre, and the major shopping centres of Murcia and Cartagena are also both under an hour's drive away. Further towards the