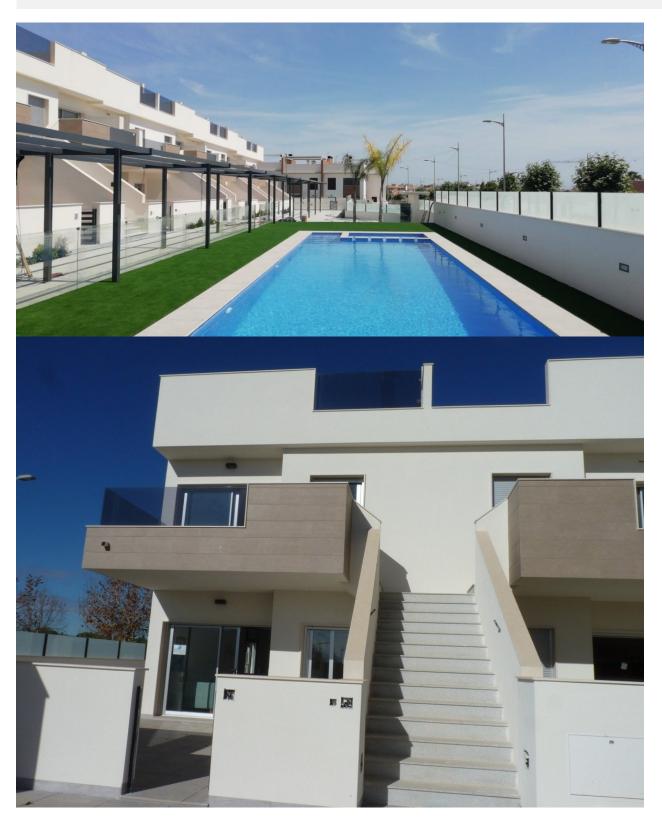

## **DESCRIPTION**

NEW BUILD RESIDENTIAL OF APARTMENTS TOP FLOOR IN PILAR DE LA HORADADA This 68m2 top floor apartment consists of 2 bedrooms and 2 bathrooms with a 10m2 terrace and a 70m2 private solarium with communal pool and parking space. Pilar de la Horadada is a typical Spanish village in the most southern part of the Costa Blanca. The large main street has supermarkets, lots of shops, restaurants and bars and some lovely squares. The beautiful beaches of Torre de la Horadada and Mil Palmeras with fine sand promenade is just 5 minutes away. In addition to the original established Golf courses on the Orihuela Costa Villamartin, Las Ramblas, Real Campoamor and Las Colinas approximately 14km away, Pilar de la Horadada is also well served with the excellent course Lo Romero, only a 4.2km drive away. Only 8.2km away between San Javier and San Pedro del Pinatar, is Dos Mares shopping centre, and the major shopping centres of Murcia and Cartagena are also both under an hour's drive away. Further towards the