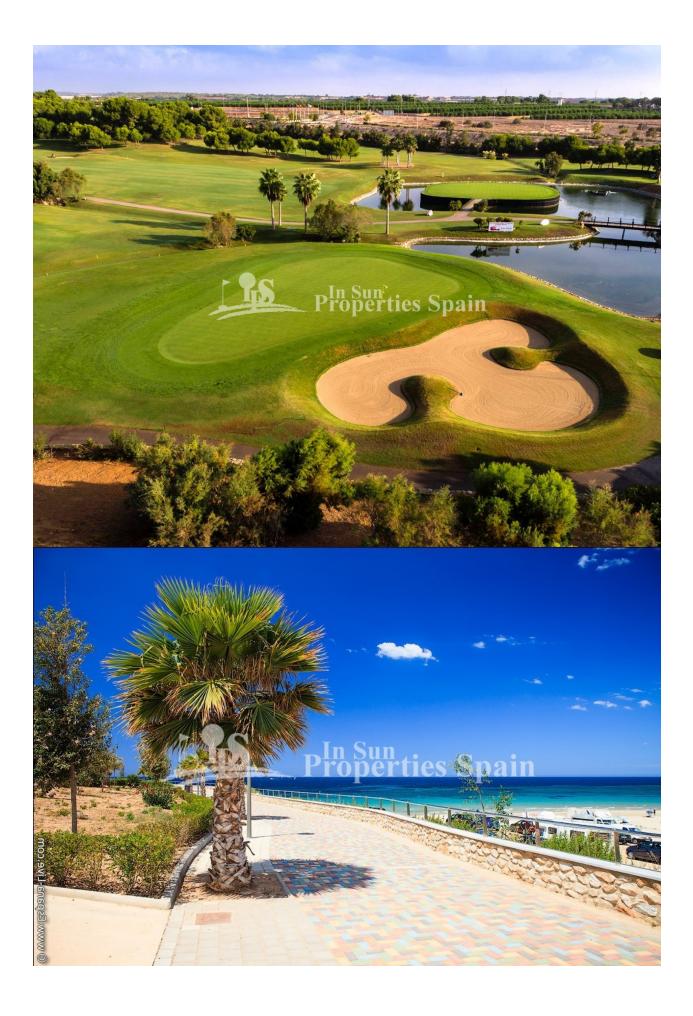

## **DESCRIPTION**

NEW BUILD RESIDENTIAL OF APARTMENTS TOP FLOOR IN PILAR DE LA HORADADA This 68m2 top floor apartment consists of 2 bedrooms and 2 bathrooms with a 10m2 terrace and a 70m2 private solarium with communal pool and parking space. Pilar de la Horadada is a typical Spanish village in the most southern part of the Costa Blanca. The large main street has supermarkets, lots of shops, restaurants and bars and some lovely squares. The beautiful beaches of Torre de la Horadada and Mil Palmeras with fine sand promenade is just 5 minutes away. In addition to the original established Golf courses on the Orihuela Costa Villamartin, Las Ramblas, Real Campoamor and Las Colinas approximately 14km away, Pilar de la Horadada is also well served with the excellent course Lo Romero, only a 4.2km drive away. Only 8.2km away between San Javier and San Pedro del Pinatar, is Dos Mares shopping centre, and the major shopping centres of Murcia and Cartagena are also both under an hour's drive away. Further towards the

Orihuela Costa, only a 15 minute journey you will find "La Zenia Boulevard" the largest shopping centre in the Alicante region. The Airports of Corvera (Murcia) and Alicante are respectively 40 and 55 minutes away.