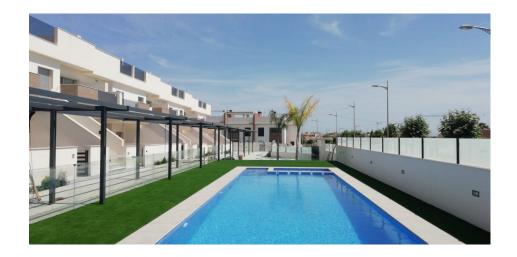

## **DESCRIPTION**

NEW BUILD RESIDENTIAL OF APARTMENTS TOP FLOOR IN PILAR DE LA HORADADA This 68m2 top floor apartment consists of 2 bedrooms and 2 bathrooms with a 10m2 terrace and a 70m2 private solarium with communal pool and parking space. Pilar de la Horadada is a typical Spanish village in the most southern part of the Costa Blanca. The large main street has supermarkets, lots of shops, restaurants and bars and some lovely squares. The beautiful beaches of Torre de la Horadada and Mil Palmeras with fine sand promenade is just 5 minutes away. In addition to the original established Golf courses on the Orihuela Costa Villamartin, Las Ramblas, Real Campoamor and Las Colinas approximately 14km away, Pilar de la Horadada is also well served with the excellent course Lo Romero, only a 4.2km drive away. Only 8.2km away between San Javier and San Pedro del Pinatar, is Dos Mares shopping centre, and the major shopping centres of Murcia and Cartagena are also both under an hour's drive away. Further towards the

## **ENERGETIC CERTIFIED**

| STYLE                  | VIEWS           | DISTANCE TO:       | PARKING            |
|------------------------|-----------------|--------------------|--------------------|
| • Modern               | Panoramic views | Beach : 5 Km       | Parking no Cars: 1 |
|                        |                 | Airport: 50 Km     |                    |
|                        |                 | Town center : 5 Km |                    |
| GARDEN AND<br>TERRACES | EXTRA           |                    |                    |
| TERRACES               | Reinforced door |                    |                    |

• Open terrace

|                                               | USO                  | SUPERFICE ÚTIL   | SUPERFICIE<br>CONSTRUIDA |
|-----------------------------------------------|----------------------|------------------|--------------------------|
| Tipologia 2<br>(Planta primera y<br>solárium) | Salón-Comedor-Cocina | 28,08            | 65,34                    |
|                                               | Domitorio 1          | 10,25            |                          |
|                                               | Dormitorio 2         | 10.33            |                          |
|                                               | Baño 1               | 4,03             |                          |
|                                               | Baño 2               | 4,03             |                          |
|                                               | Lavadero (100%)      | 2,74             | 3,14                     |
|                                               | Terraza              | 10,55 (no comp.) |                          |
|                                               | Solárium             | 70,02 (no comp.) |                          |
|                                               | TOTAL computable     | 59.46            | 68.48                    |