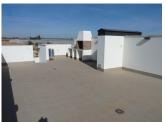

## **DESCRIPTION**

NEW BUILD RESIDENTIAL OF APARTMENTS TOP FLOOR IN PILAR DE LA HORADADA This 68m2 top floor apartment consists of 2 bedrooms and 2 bathrooms with a 10m2 terrace and a 70m2 private solarium with communal pool and parking space. Pilar de la Horadada is a typical Spanish village in the most southern part of the Costa Blanca. The large main street has supermarkets, lots of shops, restaurants and bars and some lovely squares. The beautiful beaches of Torre de la Horadada and Mil Palmeras with fine sand promenade is just 5 minutes away. In addition to the original established Golf courses on the Orihuela Costa Villamartin, Las Ramblas, Real Campoamor and Las Colinas approximately 14km away, Pilar de la Horadada is also well served with the excellent course Lo Romero, only a 4.2km drive away. Only 8.2km away between San Javier and San Pedro del Pinatar, is Dos Mares shopping centre, and the major shopping centres of Murcia and Cartagena are also both under an hour's drive away. Further towards the

• Open terrace

|                                               | USO                  | SUPERFICE ÚTIL   | SUPERFICIE<br>CONSTRUIDA |
|-----------------------------------------------|----------------------|------------------|--------------------------|
| Tipologia 2<br>(Planta primera y<br>solárium) | Salón-Comedor-Cocina | 28,08            | 65,34                    |
|                                               | Domitorio 1          | 10,25            |                          |
|                                               | Dormitorio 2         | 10.33            |                          |
|                                               | Baño 1               | 4,03             |                          |
|                                               | Baño 2               | 4,03             |                          |
|                                               | Lavadero (100%)      | 2,74             | 3,14                     |
|                                               | Terraza              | 10,55 (no comp.) |                          |
|                                               | Solárium             | 70,02 (no comp.) |                          |
|                                               | TOTAL computable     | 59.46            | 68.48                    |