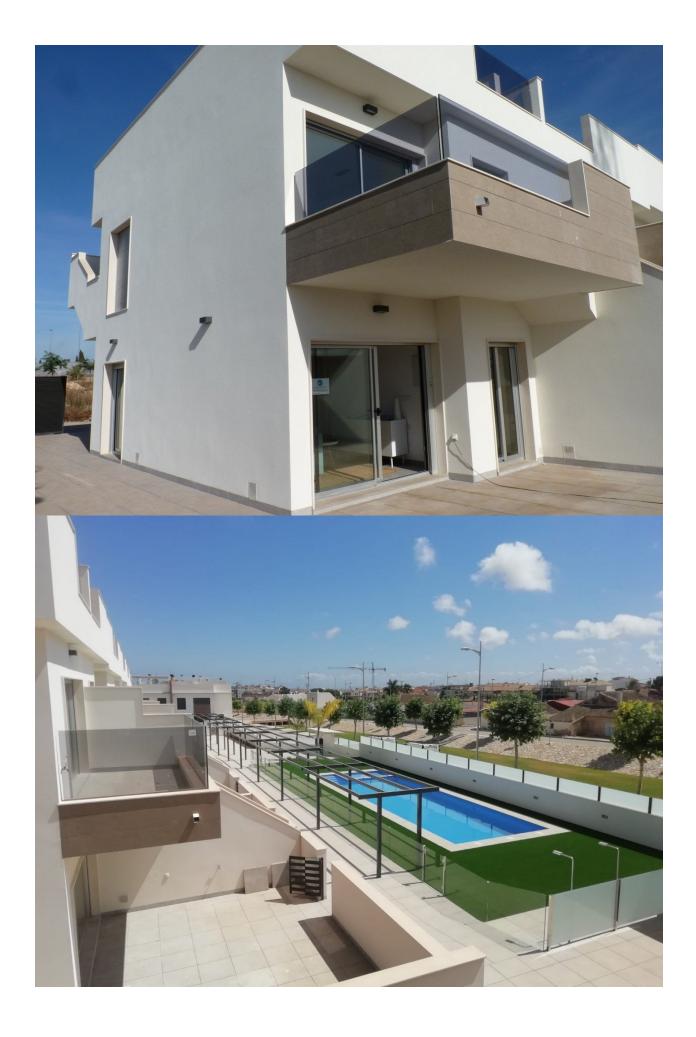

#### **DESCRIPTION**

NEW BUILD RESIDENTIAL OF APARTMENTS GROUND FLOOR IN PILAR DE LA HORADADA This 80m2 ground floor apartment consists of 2 bedrooms and 2 bathrooms with a 35m2 terrace and a 122m2 private garden with communal pool and parking space. Pilar de la Horadada is a typical Spanish village in the most southern part of the Costa Blanca. The large main street has supermarkets, lots of shops, restaurants and bars and some lovely squares. The beautiful beaches of Torre de la Horadada and Mil Palmeras with fine sand promenade is just 5 minutes away. In addition to the original established Golf courses on the Orihuela Costa Villamartin, Las Ramblas, Real Campoamor and Las Colinas approximately 14km away, Pilar de la Horadada is also well served with the excellent course Lo Romero, only a 4.2km drive away. Only 8.2km away between San Javier and San Pedro del Pinatar, is Dos Mares shopping centre, and the major shopping centres of Murcia and Cartagena are also both under an hour's drive away. Further towards the

# GARDEN AND TERRACES

- Open terrace Private garden