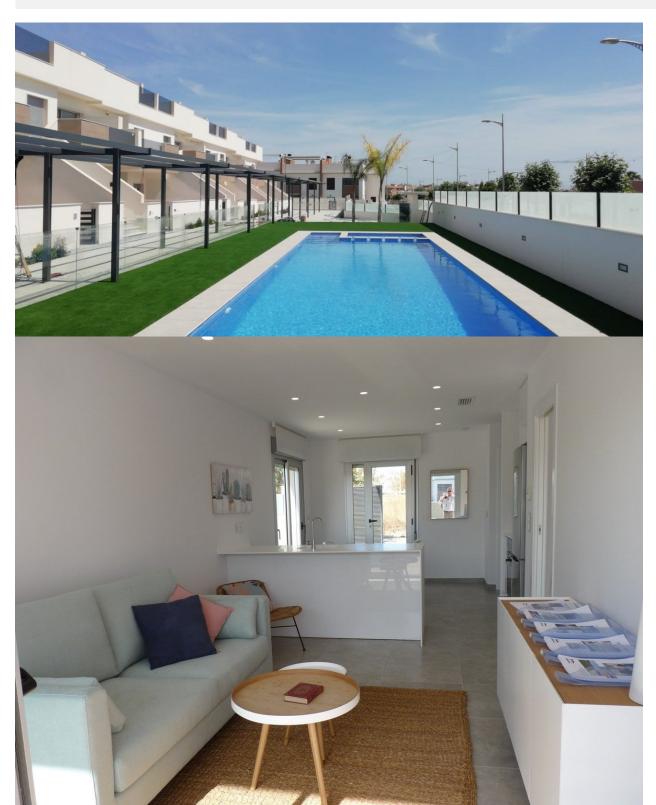

#### **DESCRIPTION**

NEW BUILD RESIDENTIAL OF APARTMENTS GROUND FLOOR IN PILAR DE LA HORADADA This 80m2 ground floor apartment consists of 2 bedrooms and 2 bathrooms with a 35m2 terrace and a 122m2 private garden with communal pool and parking space. Pilar de la Horadada is a typical Spanish village in the most southern part of the Costa Blanca. The large main street has supermarkets, lots of shops, restaurants and bars and some lovely squares. The beautiful beaches of Torre de la Horadada and Mil Palmeras with fine sand promenade is just 5 minutes away. In addition to the original established Golf courses on the Orihuela Costa Villamartin, Las Ramblas, Real Campoamor and Las Colinas approximately 14km away, Pilar de la Horadada is also well served with the excellent course Lo Romero, only a 4.2km drive away. Only 8.2km away between San Javier and San Pedro del Pinatar, is Dos Mares shopping centre, and the major shopping centres of Murcia and Cartagena are also both under an hour's drive away. Further towards the

# GARDEN AND TERRACES

- Open terrace Private garden