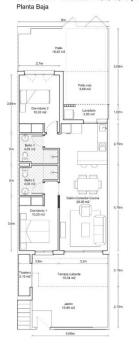

### **EXTRA**

• Reinforced door

TIPOLOGÍAS DOS DORMITORIOS: TIPOLOGÍA 1 - Viviendas nº 6, 8, 10, 12 y 14

|                           | USO                    | SUPERFICIE ÚTIL  | SUPERFICIE<br>CONSTRUIDA |
|---------------------------|------------------------|------------------|--------------------------|
| Tipologia 1 (Planta baja) | Salón-Comedor-Cocina   | 28.08            | 65,34                    |
|                           | Dormitorio 1           | 10,25            |                          |
|                           | Dormitorio 2           | 10,33            |                          |
|                           | Baño 1                 | 4,03             |                          |
|                           | Baño 2                 | 4,03             |                          |
|                           | Lavadero (100%)        | 2,93             | 3,14                     |
|                           | Trastero (100%)        | 2,15             | 2,78                     |
|                           | Patio cubierto (50%)   | 3,35             | 3,43                     |
|                           | Terraza cubierta (50%) | 5,27             | 5,35                     |
|                           | Jardin                 | 15,49 (no comp.) |                          |
|                           | Patio                  | 18,45 (no comp.) |                          |
|                           | TOTAL computable       | 70,42            | 80,04                    |
|                           | SUPERFICIE PARCELA     |                  | 122.77                   |