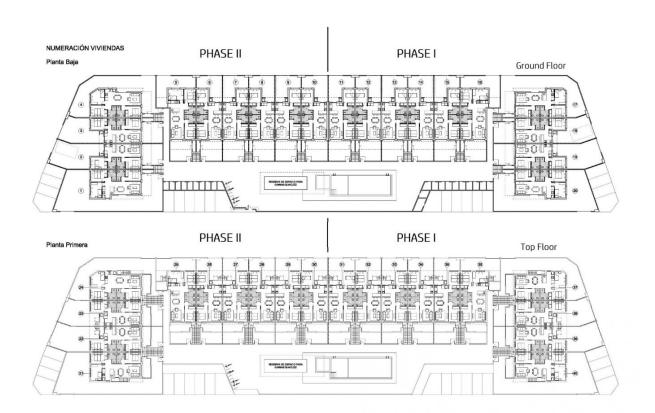

### **EXTRA**

• Reinforced door

TIPOLOGÍAS DOS DORMITORIOS: TIPOLOGÍA 1 - Viviendas nº 6, 8, 10, 12 y 14

|                           | USO                    | SUPERFICIE ÚTIL  | SUPERFICIE<br>CONSTRUIDA |
|---------------------------|------------------------|------------------|--------------------------|
| Tipologia 1 (Planta baja) | Salón-Comedor-Cocina   | 28.08            | 65,34                    |
|                           | Dormitorio 1           | 10,25            |                          |
|                           | Dormitorio 2           | 10,33            |                          |
|                           | Baño 1                 | 4,03             |                          |
|                           | Baño 2                 | 4,03             |                          |
|                           | Lavadero (100%)        | 2,93             | 3,14                     |
|                           | Trastero (100%)        | 2,15             | 2,78                     |
|                           | Patio cubierto (50%)   | 3,35             | 3,43                     |
|                           | Terraza cubierta (50%) | 5,27             | 5,35                     |
|                           | Jardin                 | 15,49 (no comp.) |                          |
|                           | Patio                  | 18,45 (no comp.) |                          |
|                           | TOTAL computable       | 70,42            | 80,04                    |
|                           | SUPERFICIE PARCELA     |                  | 122.77                   |