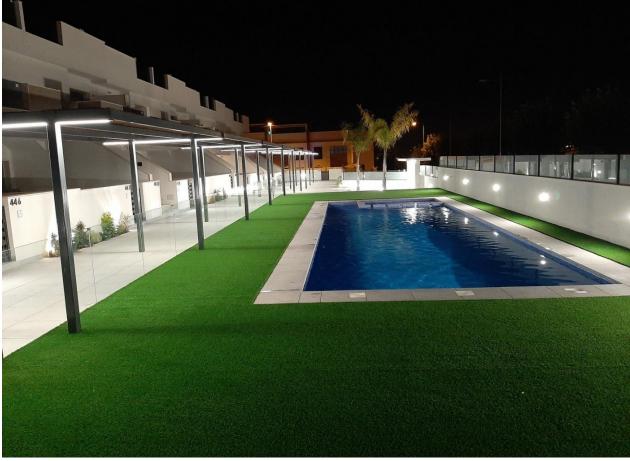

#### **DESCRIPTION**

NEW BUILD RESIDENTIAL OF APARTMENTS GROUND FLOOR IN PILAR DE LA HORADADA This 80m2 ground floor apartment consists of 2 bedrooms and 2 bathrooms with a 35m2 terrace and a 122m2 private garden with communal pool and parking space. Pilar de la Horadada is a typical Spanish village in the most southern part of the Costa Blanca. The large main street has supermarkets, lots of shops, restaurants and bars and some lovely squares. The beautiful beaches of Torre de la Horadada and Mil Palmeras with fine sand promenade is just 5 minutes away. In addition to the original established Golf courses on the Orihuela Costa Villamartin, Las Ramblas, Real Campoamor and Las Colinas approximately 14km away, Pilar de la Horadada is also well served with the excellent course Lo Romero, only a 4.2km drive away. Only 8.2km away between San Javier and San Pedro del Pinatar, is Dos Mares shopping centre, and the major shopping centres of Murcia and Cartagena are also both under an hour's drive away. Further towards the

# GARDEN AND TERRACES

- Open terrace Private garden