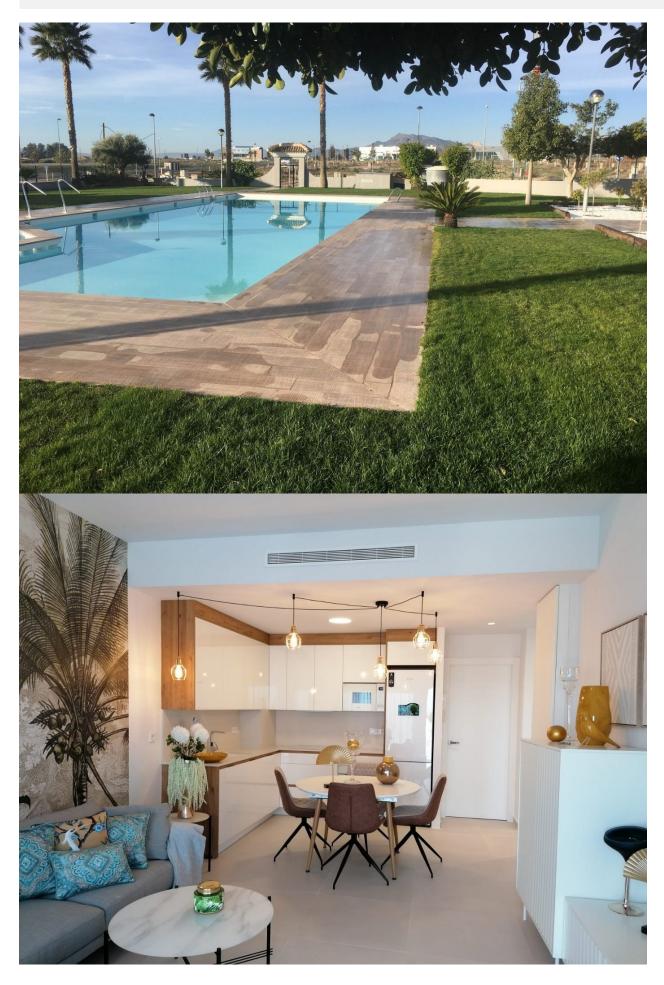

## **DESCRIPTION**

FANTASTIC NEW BUILD APARTMENT, GROUND FLOOR, IN LORCA, MURCIA with a communal pool and landscaped gardens. This 85m2 ground floor apartment consists of 3 bedrooms, 2 bathroom, modern kitchen, open plan lounge/dining room, private terrace and garden with parking space. The property has a lovely community pool and a landscaped garden area, it is situated in Lorca, a historic city in the Region of Murcia noted for its culture. Lorca has a narrow strip of virgin coastline of 9 km located between the municipalities of Aguilas and Mazarron. Beaches and quiet coves, like the environment that surrounds them. All the beaches are within the Cabo Cope and Puntas de Calnegre Regional Park, so they are not urbanized, with the exception of the old fishing village of Puntas de Calnegre, which has a small urban centre. These beaches, perhaps the most unknown of the Region of Murcia, give off a beauty and serenity that invites you to stroll through its coves, cliffs and surrounding trails. Lorca is located just 20 minutes from the beaches of Águilas and less than an hour from the airports.

Open terrace Landscaped Private garden Communal Garden

• Reinforced door

• Open kitchen

"OUR EXPERIENCE IS YOUR GUARANTEE"