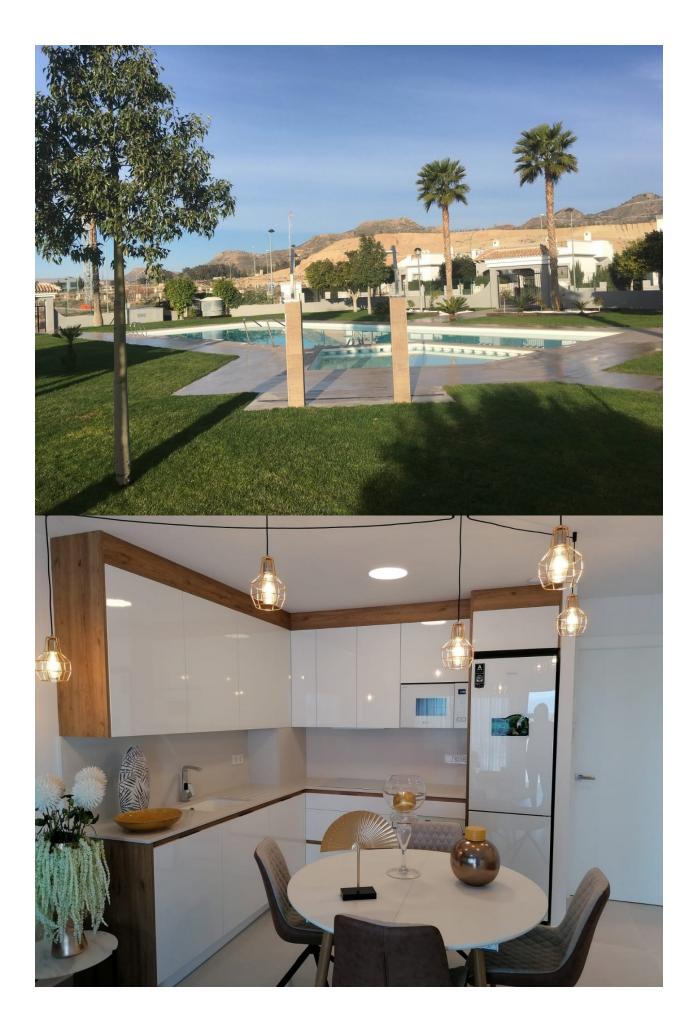

## **DESCRIPTION**

FANTASTIC NEW BUILD APARTMENT, GROUND FLOOR, IN LORCA, MURCIA with a communal pool and landscaped gardens. This 85m2 ground floor apartment consists of 3 bedrooms, 2 bathroom, modern kitchen, open plan lounge/dining room, private terrace and garden with parking space. The property has a lovely community pool and a landscaped garden area, it is situated in Lorca, a historic city in the Region of Murcia noted for its culture. Lorca has a narrow strip of virgin coastline of 9 km located between the municipalities of Aguilas and Mazarron. Beaches and quiet coves, like the environment that surrounds them. All the beaches are within the Cabo Cope and Puntas de Calnegre Regional Park, so they are not urbanized, with the exception of the old fishing village of Puntas de Calnegre, which has a small urban centre. These beaches, perhaps the most unknown of the Region of Murcia, give off a beauty and serenity that invites you to stroll through its coves, cliffs and surrounding trails. Lorca is located just 20 minutes from the beaches of Águilas and less than an hour from the airports.

Open terrace Landscaped Private garden Communal Garden

• Reinforced door

• Open kitchen

"OUR EXPERIENCE IS YOUR GUARANTEE"