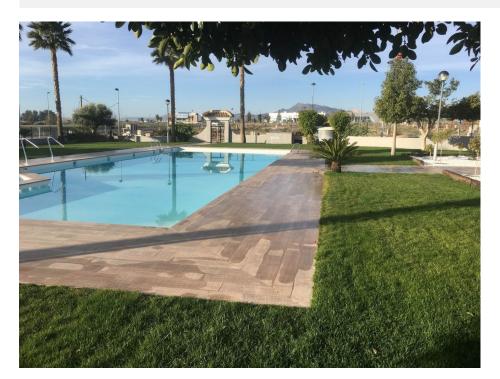

## **DESCRIPTION**

FANTASTIC NEW BUILD APARTMENT, GROUND FLOOR, IN LORCA, MURCIA with a communal pool and landscaped gardens. This 85m2 ground floor apartment consists of 3 bedrooms, 2 bathroom, modern kitchen, open plan lounge/dining room, private terrace and garden with parking space. The property has a lovely community pool and a landscaped garden area, it is situated in Lorca, a historic city in the Region of Murcia noted for its culture. Lorca has a narrow strip of virgin coastline of 9 km located between the municipalities of Aguilas and Mazarron. Beaches and quiet coves, like the environment that surrounds them. All the beaches are within the Cabo Cope and Puntas de Calnegre Regional Park, so they are not urbanized, with the exception of the old fishing village of Puntas de Calnegre, which has a small urban centre. These beaches, perhaps the most unknown of the Region of Murcia, give off a beauty and serenity that invites you to stroll through its coves, cliffs and surrounding trails. Lorca is located just 20 minutes from the beaches of Águilas and less than an hour from the airports.