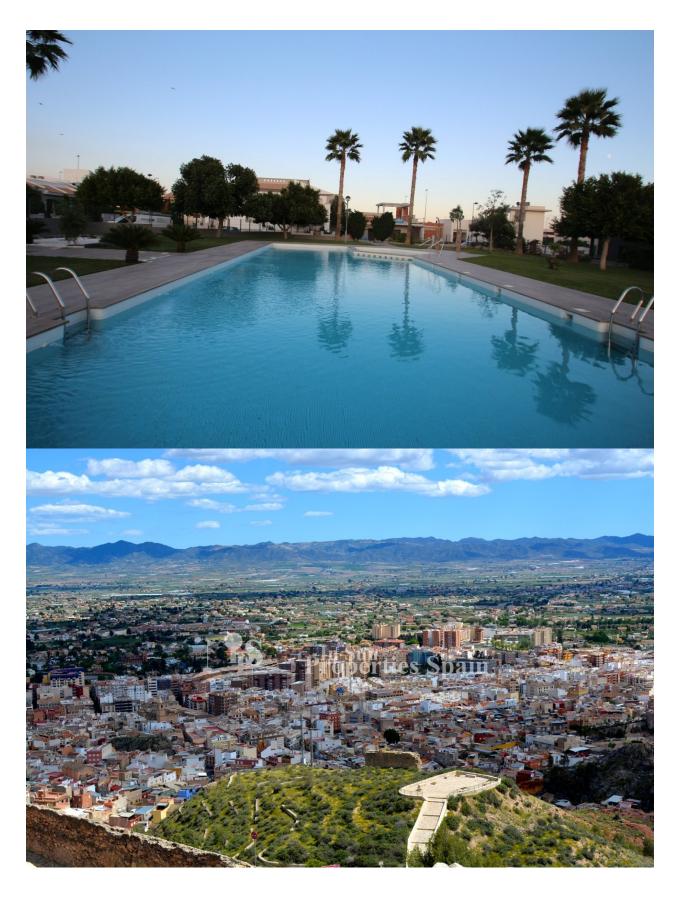

## **DESCRIPTION**

FANTASTIC NEW BUILD APARTMENT, GROUND FLOOR, IN LORCA, MURCIA with a communal pool and landscaped gardens. This 85m2 ground floor apartment consists of 3 bedrooms, 2 bathroom, modern kitchen, open plan lounge/dining room, private terrace and garden with parking space. The property has a lovely community pool and a landscaped garden area, it is situated in Lorca, a historic city in the Region of Murcia noted for its culture. Lorca has a narrow strip of virgin coastline of 9 km located between the municipalities of Aguilas and Mazarron. Beaches and quiet coves, like the environment that surrounds them. All the beaches are within the Cabo Cope and Puntas de Calnegre Regional Park, so they are not urbanized, with the exception of the old fishing village of Puntas de Calnegre, which has a small urban centre. These beaches, perhaps the most unknown of the Region of Murcia, give off a beauty and serenity that invites you to stroll through its coves, cliffs and surrounding trails. Lorca is located just 20 minutes from the beaches of Águilas and less than an hour from the airports.