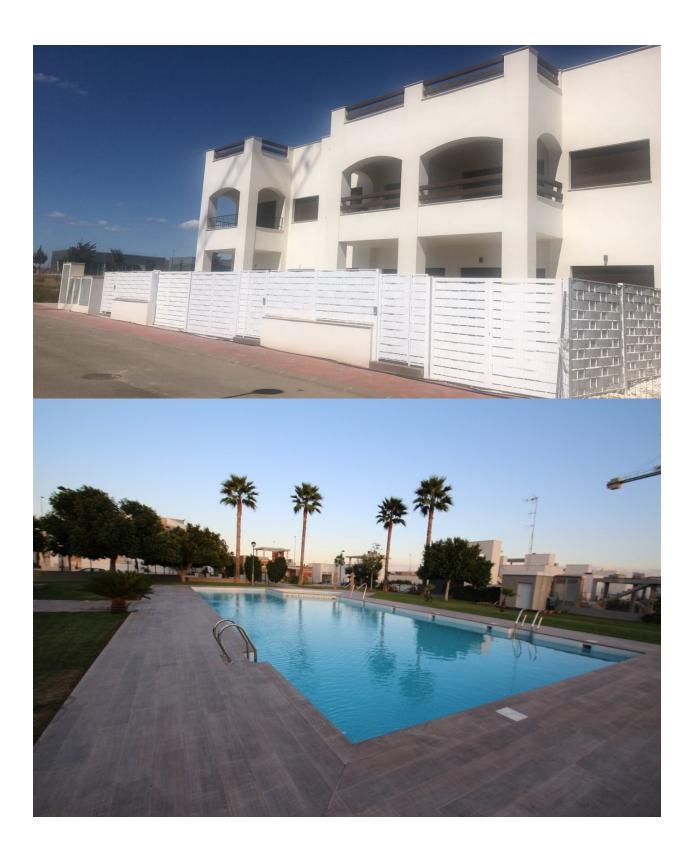

## **DESCRIPTION**

FANTASTIC NEW BUILD APARTMENT, GROUND FLOOR, IN LORCA, MURCIA with a communal pool and landscaped gardens. This 85m2 ground floor apartment consists of 3 bedrooms, 2 bathroom, modern kitchen, open plan lounge/dining room, private terrace and garden with parking space. The property has a lovely community pool and a landscaped garden area, it is situated in Lorca, a historic city in the Region of Murcia noted for its culture. Lorca has a narrow strip of virgin coastline of 9 km located between the municipalities of Aguilas and Mazarron. Beaches and quiet coves, like the environment that surrounds them. All the beaches are within the Cabo Cope and Puntas de Calnegre Regional Park, so they are not urbanized, with the exception of the old fishing village of Puntas de Calnegre, which has a small urban centre. These beaches, perhaps the most unknown of the Region of Murcia, give off a beauty and serenity that invites you to stroll through its coves, cliffs and surrounding trails. Lorca is located just 20 minutes from the beaches of Águilas and less than an hour from the airports.

Open terrace Landscaped Private garden Communal Garden

• Reinforced door

• Open kitchen

"OUR EXPERIENCE IS YOUR GUARANTEE"