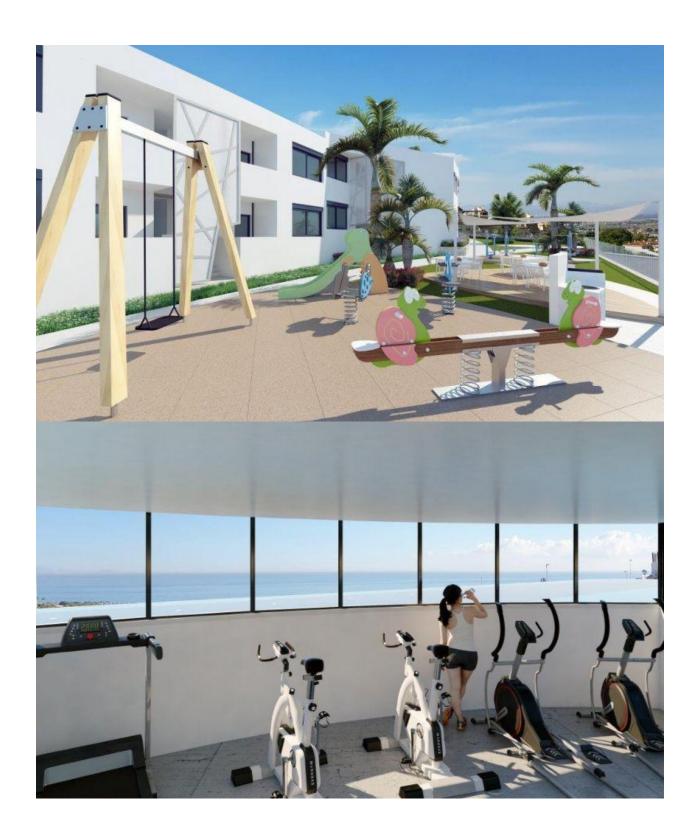

## **DESCRIPTION**

RESIDENTIAL COMPLEX, APARTMENTS, WITH POOL VIEWS IN GRAN ALACANT. This 73m2 apartment has 2 bedrooms, 2 bathrooms, a 34m2 private terrace, a garage, installation of Air Conditioning by Aerothermics, electric blinds and underfloor Heating. The residential complex has a barbecue area, children's playground, gymnasium, two swimming pools, jacuzzi, bicycle parking, chill out area and magnificent views of the Mediterranean and the Carabasi beach. A unique setting next to the natural landscape of Clot de Galvany, surrounded by blue flag beaches, a wide variety of water sports, the possibility of enjoying paragliding, paramotoring, trekking routes, hiking and a fabulous promenade with spectacular views of the Mediterranean Sea. For golf lovers it's just a 20 minute drive to the Plantillo Golf course, 25 minutes to the Alenda Plantillo and just 30 minutes to Alicante Golf, to the north of the great port and city of Alicante. To the south of Santa Pola and Torrevieja are numerous golf courses such as the Marquesa and La Finca golf courses. All the services are in close proximity such as supermarkets, banks, restaurants and close to the main urban centres