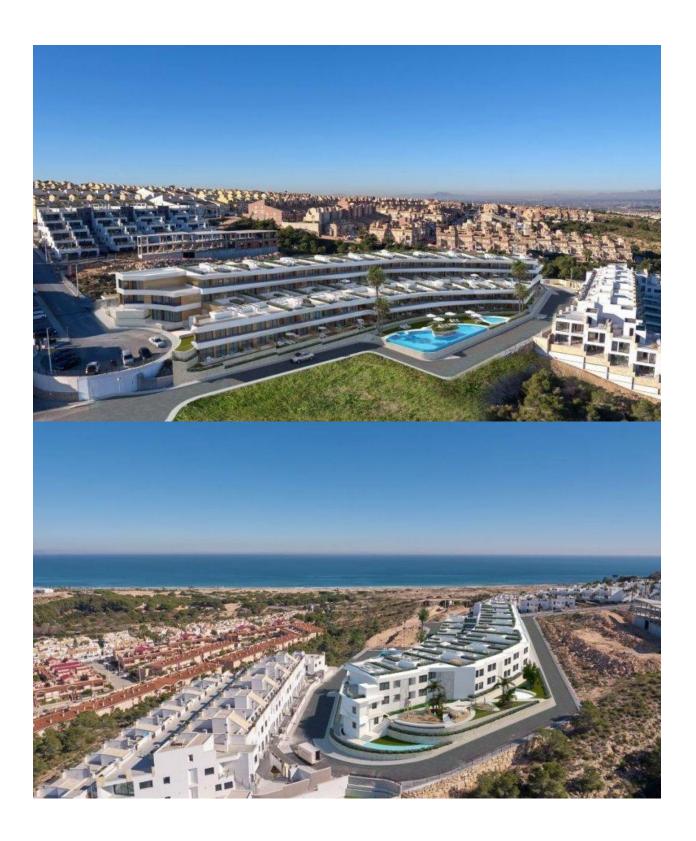

## **DESCRIPTION**

RESIDENTIAL COMPLEX, APARTMENTS, WITH POOL VIEWS IN GRAN ALACANT. This 73m2 apartment has 2 bedrooms, 2 bathrooms, a 34m2 private terrace, a garage, installation of Air Conditioning by Aerothermics, electric blinds and underfloor Heating. The residential complex has a barbecue area, children's playground, gymnasium, two swimming pools, jacuzzi, bicycle parking, chill out area and magnificent views of the Mediterranean and the Carabasi beach. A unique setting next to the natural landscape of Clot de Galvany, surrounded by blue flag beaches, a wide variety of water sports, the possibility of enjoying paragliding, paramotoring, trekking routes, hiking and a fabulous promenade with spectacular views of the Mediterranean Sea. For golf lovers it's just a 20 minute drive to the Plantillo Golf course, 25 minutes to the Alenda Plantillo and just 30 minutes to Alicante Golf, to the north of the great port and city of Alicante. To the south of Santa Pola and Torrevieja are numerous golf courses such as the Marquesa and La Finca golf courses. All the services are in close proximity such as supermarkets, banks, restaurants and close to the main urban centres