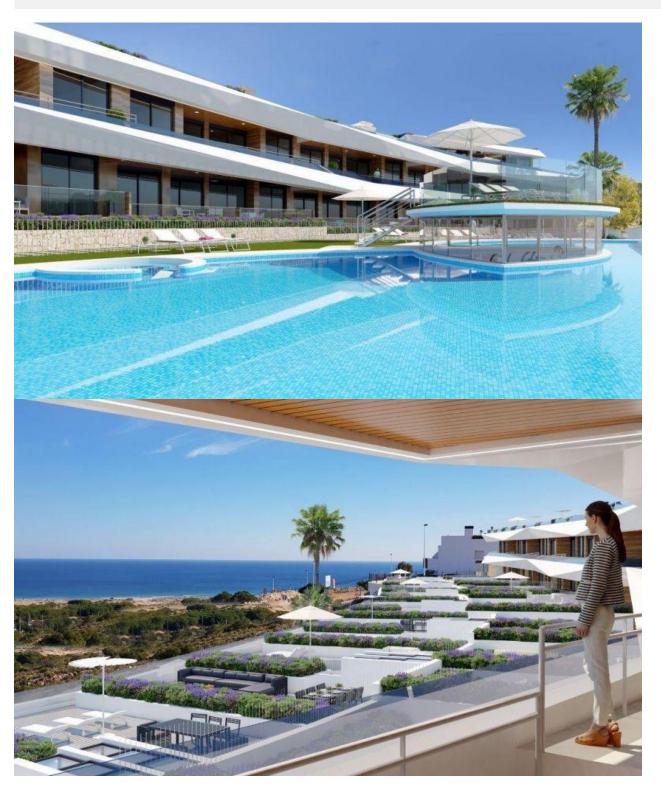

## **DESCRIPTION**

RESIDENTIAL COMPLEX, APARTMENTS, WITH POOL VIEWS IN GRAN ALACANT. This 73m2 apartment has 2 bedrooms, 2 bathrooms, a 34m2 private terrace, a garage, installation of Air Conditioning by Aerothermics, electric blinds and underfloor Heating. The residential complex has a barbecue area, children's playground, gymnasium, two swimming pools, jacuzzi, bicycle parking, chill out area and magnificent views of the Mediterranean and the Carabasi beach. A unique setting next to the natural landscape of Clot de Galvany, surrounded by blue flag beaches, a wide variety of water sports, the possibility of enjoying paragliding, paramotoring, trekking routes, hiking and a fabulous promenade with spectacular views of the Mediterranean Sea. For golf lovers it's just a 20 minute drive to the Plantillo Golf course, 25 minutes to the Alenda Plantillo and just 30 minutes to Alicante Golf, to the north of the great port and city of Alicante. To the south of Santa Pola and Torrevieja are numerous golf courses such as the Marquesa and La Finca golf courses. All the services are in close proximity such as supermarkets, banks, restaurants and close to the main urban centres