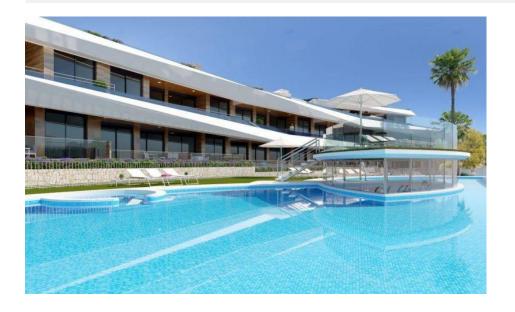

## **DESCRIPTION**

RESIDENTIAL COMPLEX, APARTMENTS, WITH POOL VIEWS IN GRAN ALACANT. This 73m2 apartment has 2 bedrooms, 2 bathrooms, a 34m2 private terrace, a garage, installation of Air Conditioning by Aerothermics, electric blinds and underfloor Heating. The residential complex has a barbecue area, children's playground, gymnasium, two swimming pools, jacuzzi, bicycle parking, chill out area and magnificent views of the Mediterranean and the Carabasi beach. A unique setting next to the natural landscape of Clot de Galvany, surrounded by blue flag beaches, a wide variety of water sports, the possibility of enjoying paragliding, paramotoring, trekking routes, hiking and a fabulous promenade with spectacular views of the Mediterranean Sea. For golf lovers it's just a 20 minute drive to the Plantillo Golf course, 25 minutes to the Alenda Plantillo and just 30 minutes to Alicante Golf, to the north of the great port and city of Alicante. To the south of Santa Pola and Torrevieja are numerous golf courses such as the Marquesa and La Finca golf courses. All the services are in close proximity such as supermarkets, banks, restaurants and close to the main urban centres