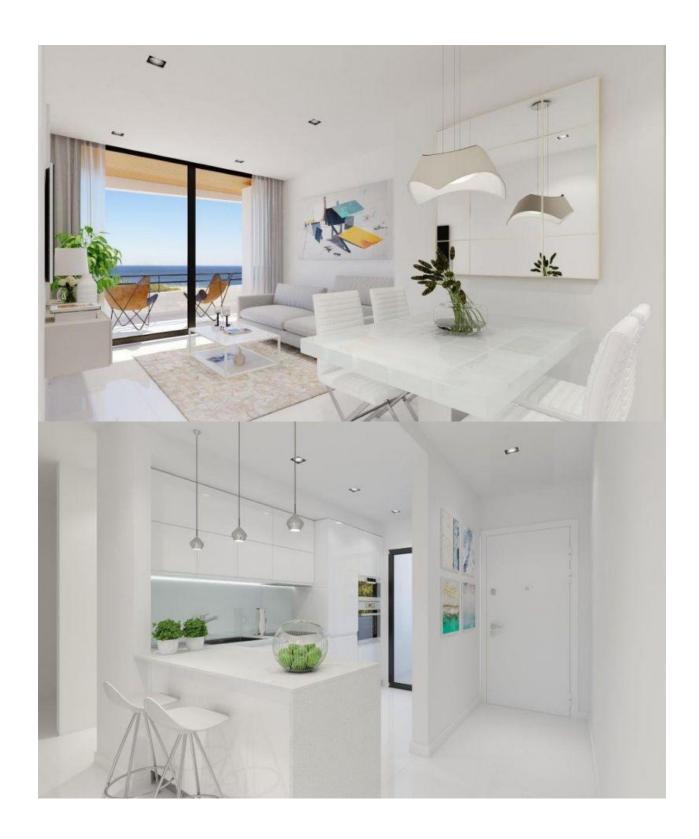

## **DESCRIPTION**

RESIDENTIAL COMPLEX, APARTMENTS, WITH POOL VIEWS IN GRAN ALACANT. This 73m2 apartment has 2 bedrooms, 2 bathrooms, a 34m2 private terrace, a garage, installation of Air Conditioning by Aerothermics, electric blinds and underfloor Heating. The residential complex has a barbecue area, children's playground, gymnasium, two swimming pools, jacuzzi, bicycle parking, chill out area and magnificent views of the Mediterranean and the Carabasi beach. A unique setting next to the natural landscape of Clot de Galvany, surrounded by blue flag beaches, a wide variety of water sports, the possibility of enjoying paragliding, paramotoring, trekking routes, hiking and a fabulous promenade with spectacular views of the Mediterranean Sea. For golf lovers it's just a 20 minute drive to the Plantillo Golf course, 25 minutes to the Alenda Plantillo and just 30 minutes to Alicante Golf, to the north of the great port and city of Alicante. To the south of Santa Pola and Torrevieja are numerous golf courses such as the Marquesa and La Finca golf courses. All the services are in close proximity such as supermarkets, banks, restaurants and close to the main urban centres