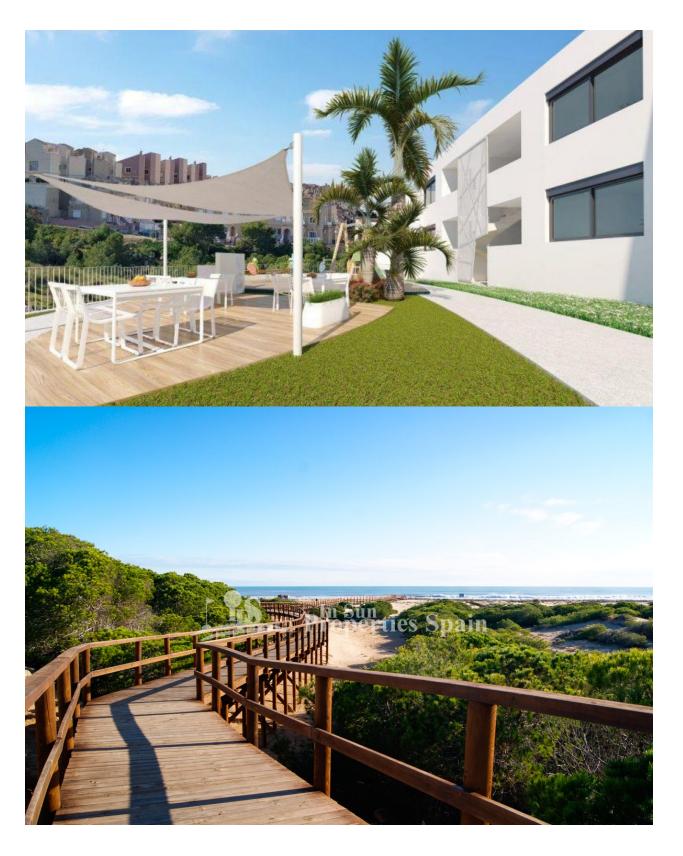

## **DESCRIPTION**

RESIDENTIAL COMPLEX, APARTMENTS, WITH POOL VIEWS IN GRAN ALACANT. This 73m2 apartment has 2 bedrooms, 2 bathrooms, a 34m2 private terrace, a garage, installation of Air Conditioning by Aerothermics, electric blinds and underfloor Heating. The residential complex has a barbecue area, children's playground, gymnasium, two swimming pools, jacuzzi, bicycle parking, chill out area and magnificent views of the Mediterranean and the Carabasi beach. A unique setting next to the natural landscape of Clot de Galvany, surrounded by blue flag beaches, a wide variety of water sports, the possibility of enjoying paragliding, paramotoring, trekking routes, hiking and a fabulous promenade with spectacular views of the Mediterranean Sea. For golf lovers it's just a 20 minute drive to the Plantillo Golf course, 25 minutes to the Alenda Plantillo and just 30 minutes to Alicante Golf, to the north of the great port and city of Alicante. To the south of Santa Pola and Torrevieja are numerous golf courses such as the Marquesa and La Finca golf courses. All the services are in close proximity such as supermarkets, banks, restaurants and close to the main urban centres