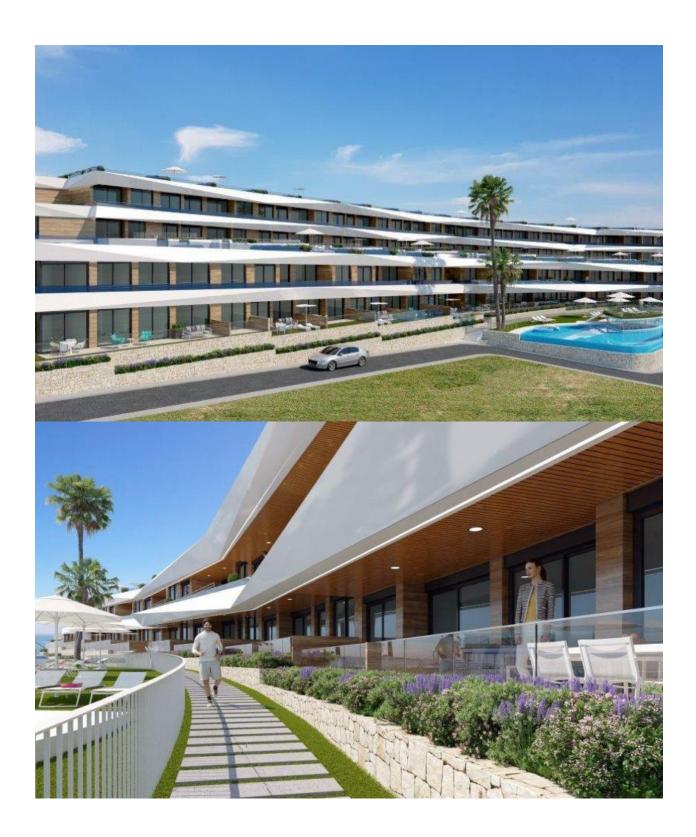

## **DESCRIPTION**

RESIDENTIAL COMPLEX, APARTMENTS, WITH POOL VIEWS IN GRAN ALACANT. This 73m2 apartment has 2 bedrooms, 2 bathrooms, a 34m2 private terrace, a garage, installation of Air Conditioning by Aerothermics, electric blinds and underfloor Heating. The residential complex has a barbecue area, children's playground, gymnasium, two swimming pools, jacuzzi, bicycle parking, chill out area and magnificent views of the Mediterranean and the Carabasi beach. A unique setting next to the natural landscape of Clot de Galvany, surrounded by blue flag beaches, a wide variety of water sports, the possibility of enjoying paragliding, paramotoring, trekking routes, hiking and a fabulous promenade with spectacular views of the Mediterranean Sea. For golf lovers it's just a 20 minute drive to the Plantillo Golf course, 25 minutes to the Alenda Plantillo and just 30 minutes to Alicante Golf, to the north of the great port and city of Alicante. To the south of Santa Pola and Torrevieja are numerous golf courses such as the Marquesa and La Finca golf courses. All the services are in close proximity such as supermarkets, banks, restaurants and close to the main urban centres