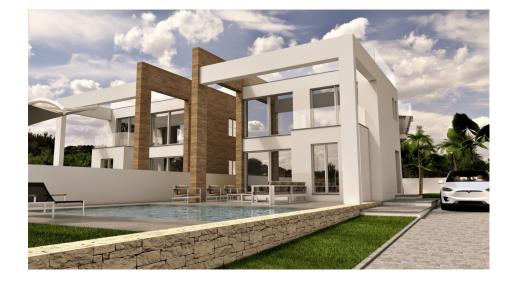

### DESCRIPTION

**REF: # 9633** 

WONDERFUL NEW BUILD VILLA IN LA MATA, TORREVIEJA, only 15 minutes walk to the famous Playa de La Mata. This 238m2 villa is built on a plot of 420m2 and consists of 4 bedrooms (fitted wardrobes), 4 bathrooms, open plan kitchen with the lounge area, private garden, pool, off road parking space, private solarium and basement. Torrevieja is a Spanish town in the province of Alicante, on the Costa Blanca with 300 days of sunshine a year and an average temperature of 20°C. It is known for its superb promenade, restaurants, weekly Friday market and the Habaneras shopping centre. It has a wide range of cultural and leisure activities all year round. Only 15 minutes drive is "La Zenia Boulevard" the largest shopping centre in the Alicante region, it's a one-stop destination for clothes, shoes and general supplies. No matter what you're after, chances are you won't walk out empty-handed. In addition to the original established Golf courses on the Orihuela Costa Villamartin, Las Ramblas, Real Campoamor and Las Colinas, Torrevieja area is now also well served with excellent courses such as La Finca, La Marquesa, Las Colinas, Lo Romero and Vistabella offering different golf experiences with a variety of sea and mountain views. Alicante Airport is 45 minutes / 45kms drive away and Murcia (Corvera) is 55 mins / 68kms.

### GARDEN AND TERRACES

• Open terrace

• Private garden

**EXTRA** 

- Built in wardrobes
- Reinforced door
- Storage room