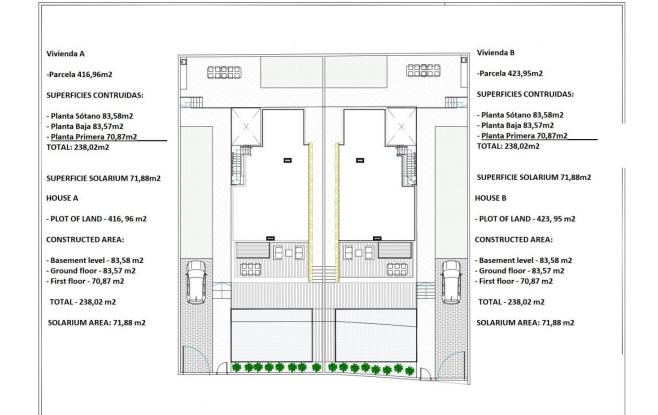

### DESCRIPTION

**REF: # 9633** 

WONDERFUL NEW BUILD VILLA IN LA MATA, TORREVIEJA, only 15 minutes walk to the famous Playa de La Mata. This 238m2 villa is built on a plot of 420m2 and consists of 4 bedrooms (fitted wardrobes), 4 bathrooms, open plan kitchen with the lounge area, private garden, pool, off road parking space, private solarium and basement. Torrevieja is a Spanish town in the province of Alicante, on the Costa Blanca with 300 days of sunshine a year and an average temperature of 20°C. It is known for its superb promenade, restaurants, weekly Friday market and the Habaneras shopping centre. It has a wide range of cultural and leisure activities all year round. Only 15 minutes drive is "La Zenia Boulevard" the largest shopping centre in the Alicante region, it's a one-stop destination for clothes, shoes and general supplies. No matter what you're after, chances are you won't walk out empty-handed. In addition to the original established Golf courses on the Orihuela Costa Villamartin, Las Ramblas, Real Campoamor and Las Colinas, Torrevieja area is now also well served with excellent courses such as La Finca, La Marquesa, Las Colinas, Lo Romero and Vistabella offering different golf experiences with a variety of sea and mountain views. Alicante Airport is 45 minutes / 45kms drive away and Murcia (Corvera) is 55 mins / 68kms.