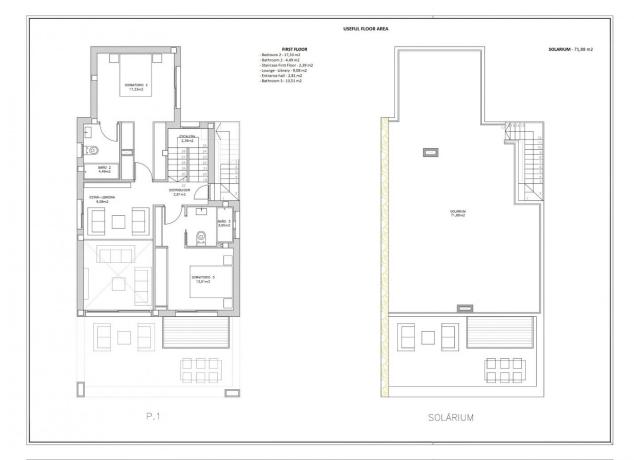

### DESCRIPTION

**REF: # 9633** 

WONDERFUL NEW BUILD VILLA IN LA MATA, TORREVIEJA, only 15 minutes walk to the famous Playa de La Mata. This 238m2 villa is built on a plot of 420m2 and consists of 4 bedrooms (fitted wardrobes), 4 bathrooms, open plan kitchen with the lounge area, private garden, pool, off road parking space, private solarium and basement. Torrevieja is a Spanish town in the province of Alicante, on the Costa Blanca with 300 days of sunshine a year and an average temperature of 20°C. It is known for its superb promenade, restaurants, weekly Friday market and the Habaneras shopping centre. It has a wide range of cultural and leisure activities all year round. Only 15 minutes drive is "La Zenia Boulevard" the largest shopping centre in the Alicante region, it's a one-stop destination for clothes, shoes and general supplies. No matter what you're after, chances are you won't walk out empty-handed. In addition to the original established Golf courses on the Orihuela Costa Villamartin, Las Ramblas, Real Campoamor and Las Colinas, Torrevieja area is now also well served with excellent courses such as La Finca, La Marquesa, Las Colinas, Lo Romero and Vistabella offering different golf experiences with a variety of sea and mountain views. Alicante Airport is 45 minutes / 45kms drive away and Murcia (Corvera) is 55 mins / 68kms.