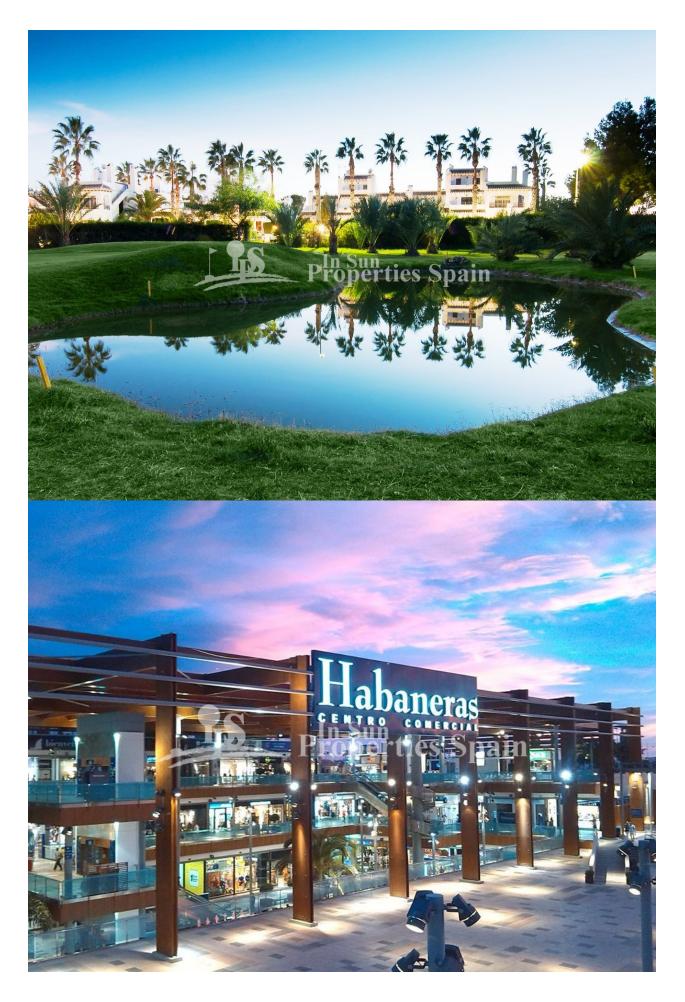

### DESCRIPTION

**REF: # 9633** 

WONDERFUL NEW BUILD VILLA IN LA MATA, TORREVIEJA, only 15 minutes walk to the famous Playa de La Mata. This 238m2 villa is built on a plot of 420m2 and consists of 4 bedrooms (fitted wardrobes), 4 bathrooms, open plan kitchen with the lounge area, private garden, pool, off road parking space, private solarium and basement. Torrevieja is a Spanish town in the province of Alicante, on the Costa Blanca with 300 days of sunshine a year and an average temperature of 20°C. It is known for its superb promenade, restaurants, weekly Friday market and the Habaneras shopping centre. It has a wide range of cultural and leisure activities all year round. Only 15 minutes drive is "La Zenia Boulevard" the largest shopping centre in the Alicante region, it's a one-stop destination for clothes, shoes and general supplies. No matter what you're after, chances are you won't walk out empty-handed. In addition to the original established Golf courses on the Orihuela Costa Villamartin, Las Ramblas, Real Campoamor and Las Colinas, Torrevieja area is now also well served with excellent courses such as La Finca, La Marquesa, Las Colinas, Lo Romero and Vistabella offering different golf experiences with a variety of sea and mountain views. Alicante Airport is 45 minutes / 45kms drive away and Murcia (Corvera) is 55 mins / 68kms.