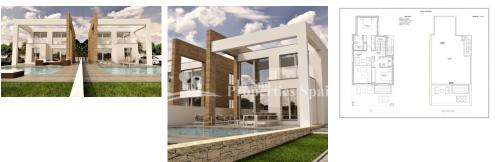

### DESCRIPTION

**REF: # 9633** 

WONDERFUL NEW BUILD VILLA IN LA MATA, TORREVIEJA, only 15 minutes walk to the famous Playa de La Mata. This 238m2 villa is built on a plot of 420m2 and consists of 4 bedrooms (fitted wardrobes), 4 bathrooms, open plan kitchen with the lounge area, private garden, pool, off road parking space, private solarium and basement. Torrevieja is a Spanish town in the province of Alicante, on the Costa Blanca with 300 days of sunshine a year and an average temperature of 20°C. It is known for its superb promenade, restaurants, weekly Friday market and the Habaneras shopping centre. It has a wide range of cultural and leisure activities all year round. Only 15 minutes drive is "La Zenia Boulevard" the largest shopping centre in the Alicante region, it's a one-stop destination for clothes, shoes and general supplies. No matter what you're after, chances are you won't walk out empty-handed. In addition to the original established Golf courses on the Orihuela Costa Villamartin, Las Ramblas, Real Campoamor and Las Colinas, Torrevieja area is now also well served with excellent courses such as La Finca, La Marquesa, Las Colinas, Lo Romero and Vistabella offering different golf experiences with a variety of sea and mountain views. Alicante Airport is 45 minutes / 45kms drive away and Murcia (Corvera) is 55 mins / 68kms.