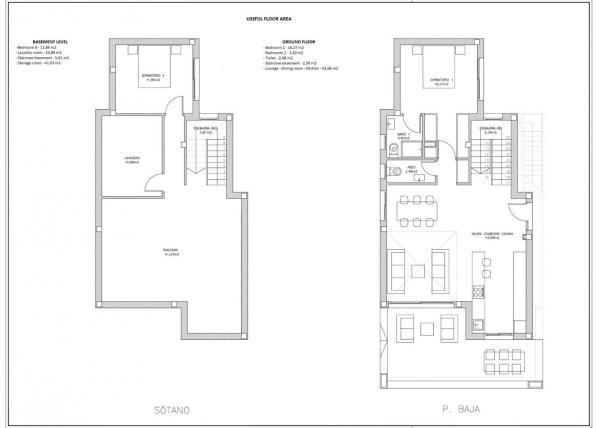

### DESCRIPTION

**REF: # 9633** 

WONDERFUL NEW BUILD VILLA IN LA MATA, TORREVIEJA, only 15 minutes walk to the famous Playa de La Mata. This 238m2 villa is built on a plot of 420m2 and consists of 4 bedrooms (fitted wardrobes), 4 bathrooms, open plan kitchen with the lounge area, private garden, pool, off road parking space, private solarium and basement. Torrevieja is a Spanish town in the province of Alicante, on the Costa Blanca with 300 days of sunshine a year and an average temperature of 20°C. It is known for its superb promenade, restaurants, weekly Friday market and the Habaneras shopping centre. It has a wide range of cultural and leisure activities all year round. Only 15 minutes drive is "La Zenia Boulevard" the largest shopping centre in the Alicante region, it's a one-stop destination for clothes, shoes and general supplies. No matter what you're after, chances are you won't walk out empty-handed. In addition to the original established Golf courses on the Orihuela Costa Villamartin, Las Ramblas, Real Campoamor and Las Colinas, Torrevieja area is now also well served with excellent courses such as La Finca, La Marquesa, Las Colinas, Lo Romero and Vistabella offering different golf experiences with a variety of sea and mountain views. Alicante Airport is 45 minutes / 45kms drive away and Murcia (Corvera) is 55 mins / 68kms.