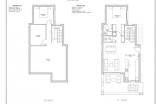

### DESCRIPTION

**REF: # 9633** 

WONDERFUL NEW BUILD VILLA IN LA MATA, TORREVIEJA, only 15 minutes walk to the famous Playa de La Mata. This 238m2 villa is built on a plot of 420m2 and consists of 4 bedrooms (fitted wardrobes), 4 bathrooms, open plan kitchen with the lounge area, private garden, pool, off road parking space, private solarium and basement. Torrevieja is a Spanish town in the province of Alicante, on the Costa Blanca with 300 days of sunshine a year and an average temperature of 20°C. It is known for its superb promenade, restaurants, weekly Friday market and the Habaneras shopping centre. It has a wide range of cultural and leisure activities all year round. Only 15 minutes drive is "La Zenia Boulevard" the largest shopping centre in the Alicante region, it's a one-stop destination for clothes, shoes and general supplies. No matter what you're after, chances are you won't walk out empty-handed. In addition to the original established Golf courses on the Orihuela Costa Villamartin, Las Ramblas, Real Campoamor and Las Colinas, Torrevieja area is now also well served with excellent courses such as La Finca, La Marquesa, Las Colinas, Lo Romero and Vistabella offering different golf experiences with a variety of sea and mountain views. Alicante Airport is 45 minutes / 45kms drive away and Murcia (Corvera) is 55 mins / 68kms.