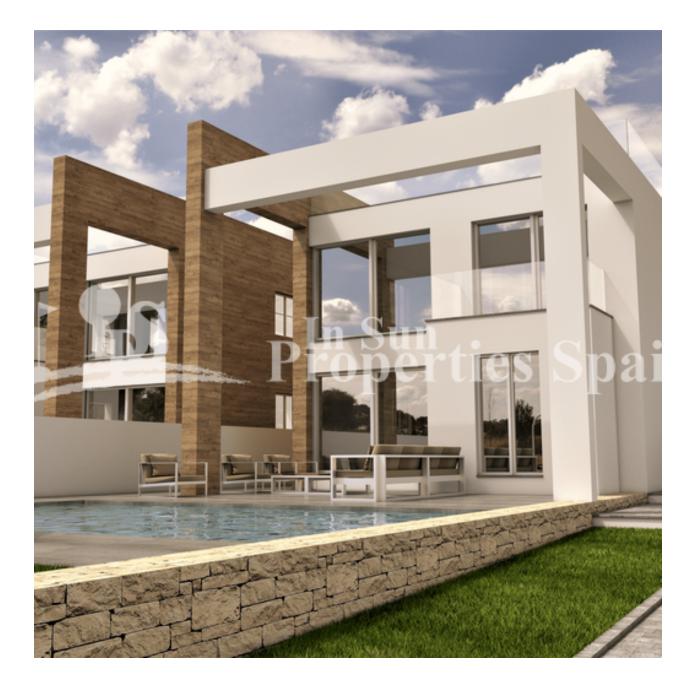

### DESCRIPTION

**REF: # 9633** 

WONDERFUL NEW BUILD VILLA IN LA MATA, TORREVIEJA, only 15 minutes walk to the famous Playa de La Mata. This 238m2 villa is built on a plot of 420m2 and consists of 4 bedrooms (fitted wardrobes), 4 bathrooms, open plan kitchen with the lounge area, private garden, pool, off road parking space, private solarium and basement. Torrevieja is a Spanish town in the province of Alicante, on the Costa Blanca with 300 days of sunshine a year and an average temperature of 20°C. It is known for its superb promenade, restaurants, weekly Friday market and the Habaneras shopping centre. It has a wide range of cultural and leisure activities all year round. Only 15 minutes drive is "La Zenia Boulevard" the largest shopping centre in the Alicante region, it's a one-stop destination for clothes, shoes and general supplies. No matter what you're after, chances are you won't walk out empty-handed. In addition to the original established Golf courses on the Orihuela Costa Villamartin, Las Ramblas, Real Campoamor and Las Colinas, Torrevieja area is now also well served with excellent courses such as La Finca, La Marquesa, Las Colinas, Lo Romero and Vistabella offering different golf experiences with a variety of sea and mountain views. Alicante Airport is 45 minutes / 45kms drive away and Murcia (Corvera) is 55 mins / 68kms.