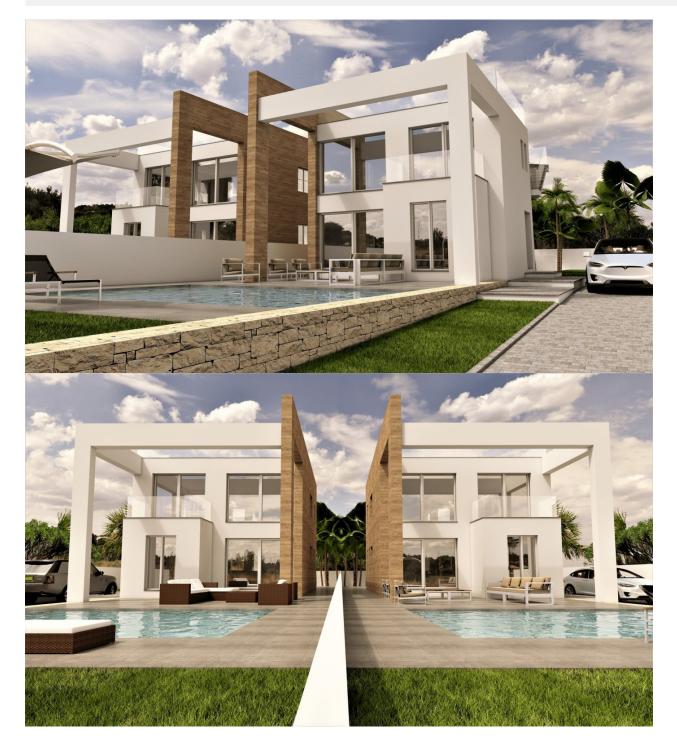

### DESCRIPTION

**REF: # 9633** 

WONDERFUL NEW BUILD VILLA IN LA MATA, TORREVIEJA, only 15 minutes walk to the famous Playa de La Mata. This 238m2 villa is built on a plot of 420m2 and consists of 4 bedrooms (fitted wardrobes), 4 bathrooms, open plan kitchen with the lounge area, private garden, pool, off road parking space, private solarium and basement. Torrevieja is a Spanish town in the province of Alicante, on the Costa Blanca with 300 days of sunshine a year and an average temperature of 20°C. It is known for its superb promenade, restaurants, weekly Friday market and the Habaneras shopping centre. It has a wide range of cultural and leisure activities all year round. Only 15 minutes drive is "La Zenia Boulevard" the largest shopping centre in the Alicante region, it's a one-stop destination for clothes, shoes and general supplies. No matter what you're after, chances are you won't walk out empty-handed. In addition to the original established Golf courses on the Orihuela Costa Villamartin, Las Ramblas, Real Campoamor and Las Colinas, Torrevieja area is now also well served with excellent courses such as La Finca, La Marquesa, Las Colinas, Lo Romero and Vistabella offering different golf experiences with a variety of sea and mountain views. Alicante Airport is 45 minutes / 45kms drive away and Murcia (Corvera) is 55 mins / 68kms.

### GARDEN AND TERRACES

• Open terrace

• Private garden

**EXTRA** 

- Built in wardrobes
- Reinforced door
- Storage room