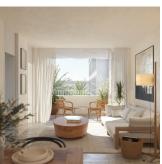

# **DESCRIPTION**

NEW BUILD RESIDENTIAL COMPLEX APARTMENTS PENTHOUSE IN TORREVIEJA 50 meters from Los Locos beach. This 151m2 penthouse apartment consists of 2 bedrooms with fitted wardrobes, an open plan living with spacious layout, large glass windows, a kitchen equipped with top brand appliances and a fully equipped bathroom with under-floor heating. The apartment has a 17m2 private terrace, a 33m2 private solarium and is of modern design with high quality finishes, a beautiful communal swimming pool and green areas for recreation.

# **TERRACES**

- Open kitchenEquipped kitchen
  - Open terrace

• Floor heating bathrooms

- Reinforced doorDouble glazed windows

| PLANTA 6                 | 6B         |  |
|--------------------------|------------|--|
| 2 dormitorios, I baño    |            |  |
| Sup. util interior       | m2         |  |
| Comedor - salon - coc    | ina 22,80  |  |
| Distribuidor             | 4,20       |  |
| Aseo OI                  | 4,25       |  |
| Dormitorio Ol            | 11,00      |  |
| Dormitorio 02            | 6,50       |  |
| Terraza OI               | 20,60      |  |
| Terraza 02               | 17.80      |  |
| Solarium Ol              | 33,60      |  |
| Total superficie util    | 120,75     |  |
| Total superficie constru | ida 151,80 |  |