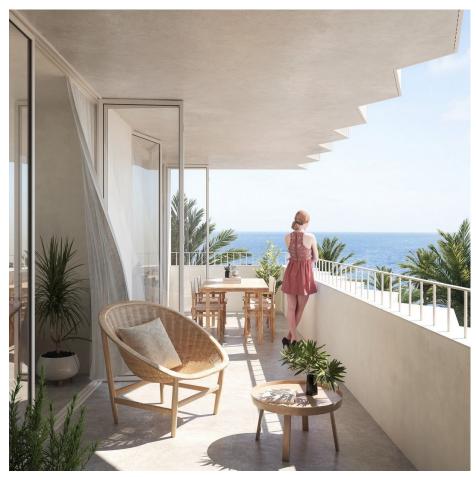

# **DESCRIPTION**

NEW BUILD RESIDENTIAL COMPLEX APARTMENTS PENTHOUSE IN TORREVIEJA 50 meters from Los Locos beach. This 151m2 penthouse apartment consists of 2 bedrooms with fitted wardrobes, an open plan living with spacious layout, large glass windows, a kitchen equipped with top brand appliances and a fully equipped bathroom with under-floor heating. The apartment has a 17m2 private terrace, a 33m2 private solarium and is of modern design with high quality finishes, a beautiful communal swimming pool and green areas for recreation.

### **ENERGETIC CERTIFIED**

| STYLE                      | VIEWS           | DISTANCE TO:   | FURNITURE     |
|----------------------------|-----------------|----------------|---------------|
| <ul> <li>Modern</li> </ul> | Panoramic views | Beach : 50 m   | Not furnished |
|                            |                 | Airport: 40 Km |               |
| KITCHEN                    | GARDEN AND      | HEATING        | FXTRA         |

# **TERRACES**

- Open kitchenEquipped kitchen
  - Open terrace

• Floor heating bathrooms

- Reinforced doorDouble glazed windows

| PLANTA 6                 | 6B         |  |
|--------------------------|------------|--|
| 2 dormitorios, I baño    |            |  |
| Sup. util interior       | m2         |  |
| Comedor - salon - coc    | ina 22,80  |  |
| Distribuidor             | 4,20       |  |
| Aseo OI                  | 4,25       |  |
| Dormitorio Ol            | 11,00      |  |
| Dormitorio 02            | 6,50       |  |
| Terraza OI               | 20,60      |  |
| Terraza 02               | 17.80      |  |
| Solarium Ol              | 33,60      |  |
| Total superficie util    | 120,75     |  |
| Total superficie constru | ida 151,80 |  |