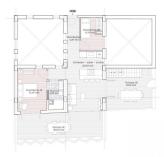

# **TERRACES**

- Open kitchenEquipped kitchen
  - Open terrace

• Floor heating bathrooms

- Reinforced doorDouble glazed windows

| PLANTA 6                 | 6B         |  |
|--------------------------|------------|--|
| 2 dormitorios, I baño    |            |  |
| Sup. util interior       | m2         |  |
| Comedor - salon - coc    | ina 22,80  |  |
| Distribuidor             | 4,20       |  |
| Aseo OI                  | 4,25       |  |
| Dormitorio Ol            | 11,00      |  |
| Dormitorio 02            | 6,50       |  |
| Terraza OI               | 20,60      |  |
| Terraza 02               | 17.80      |  |
| Solarium Ol              | 33,60      |  |
| Total superficie util    | 120,75     |  |
| Total superficie constru | ida 151,80 |  |

| PLANTA 6                 | 6B     |  |  |
|--------------------------|--------|--|--|
| 2 dormitorios, I baño    |        |  |  |
| Sup. util interior       | m2     |  |  |
| Comedor - salon - cocina | 22,80  |  |  |
| Distribuidor             | 4.20   |  |  |
| Aseo OI                  | 4,25   |  |  |
| Dormitorio 01            | 11,00  |  |  |
| Dormitorio 02            | 6,50   |  |  |
| Terraza OI               | 20,60  |  |  |
| Terraza 02               | 17.80  |  |  |
| Solarium OI              | 33,60  |  |  |
| Total superficie util    | 120,75 |  |  |