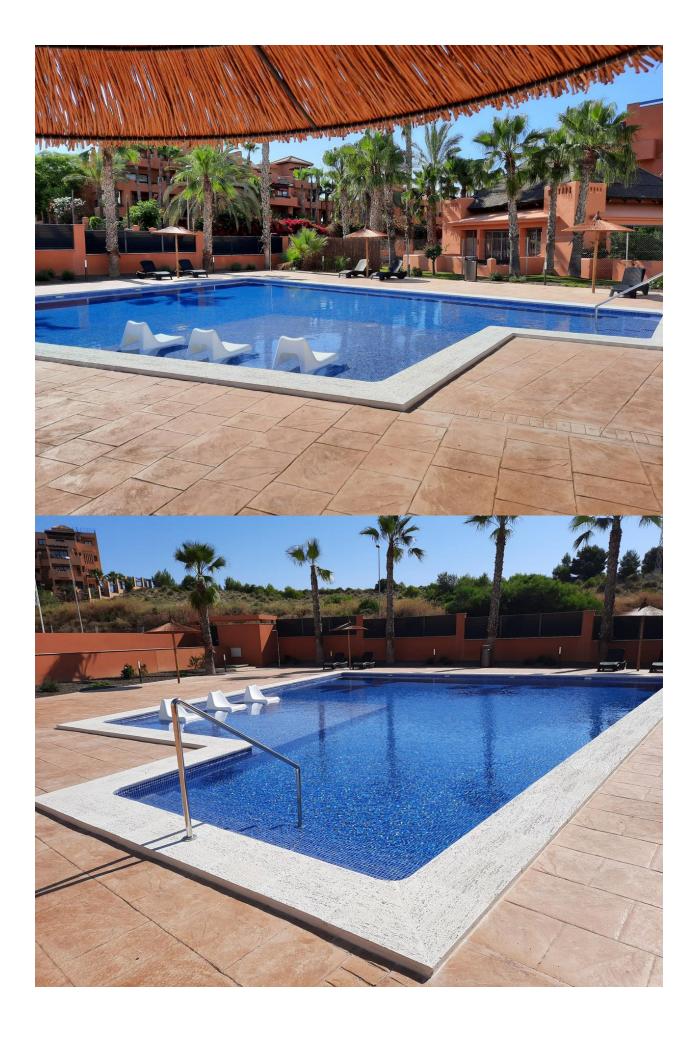

#### **DESCRIPTION**

NEW BUILD RESIDENTIAL APARTMENTS GROUND FLOOR IN VILLAMARTIN near the golf course. This 86m2 ground floor apartment consists of 2 bedrooms, 2 bathrooms, a 37m2 terrace and a 53m2 private garden. The residential has a lift and gated parking spaces. There are large green areas with a lovely communal pool to relax after a day at the beach. The apartment has Innovative interior distribution that allows the integration of one of the bedrooms into the living room, creating a versatile use of space. Located in Orihuela Costa only 3km from the complex you will find the best beaches and residential areas of the Costa Blanca, golf courses and a wide range of restaurants and leisure facilities, including the shopping centre "La Zenia Boulevard", and the centre "Villamartin Plaza" is within walking distance. Less than 45 minutes drive away are the international Airports of Alicante and Murcia