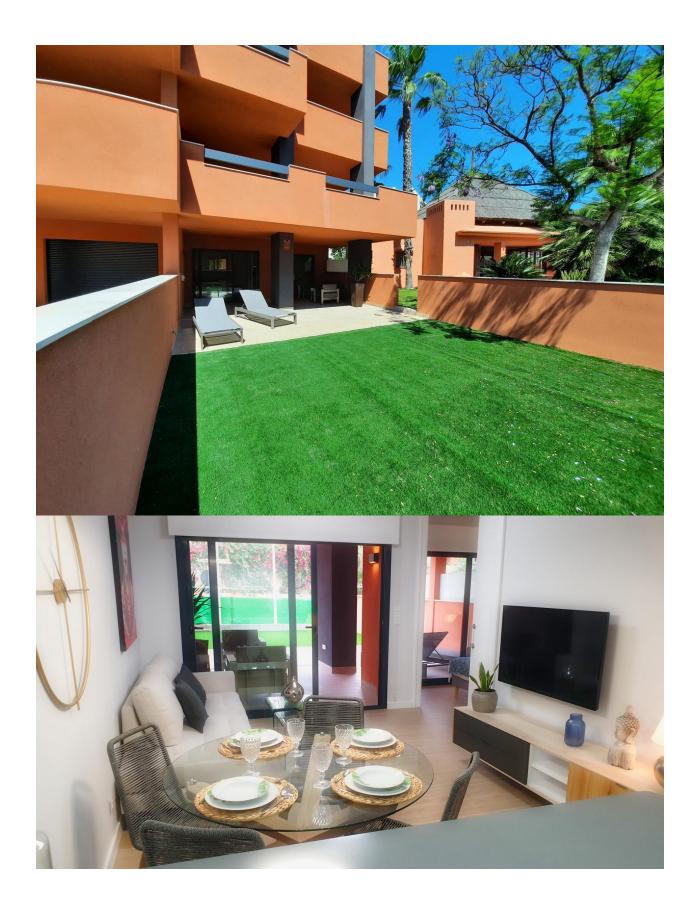

#### **DESCRIPTION**

NEW BUILD RESIDENTIAL APARTMENTS GROUND FLOOR IN VILLAMARTIN near the golf course. This 86m2 ground floor apartment consists of 2 bedrooms, 2 bathrooms, a 37m2 terrace and a 53m2 private garden. The residential has a lift and gated parking spaces. There are large green areas with a lovely communal pool to relax after a day at the beach. The apartment has Innovative interior distribution that allows the integration of one of the bedrooms into the living room, creating a versatile use of space. Located in Orihuela Costa only 3km from the complex you will find the best beaches and residential areas of the Costa Blanca, golf courses and a wide range of restaurants and leisure facilities, including the shopping centre "La Zenia Boulevard", and the centre "Villamartin Plaza" is within walking distance. Less than 45 minutes drive away are the international Airports of Alicante and Murcia

# GARDEN AND TERRACES

- Covered terrace
- Open terrace
- Automatic watering system
- Fenced
- Stone walls
- Private garden
- Communal Garden