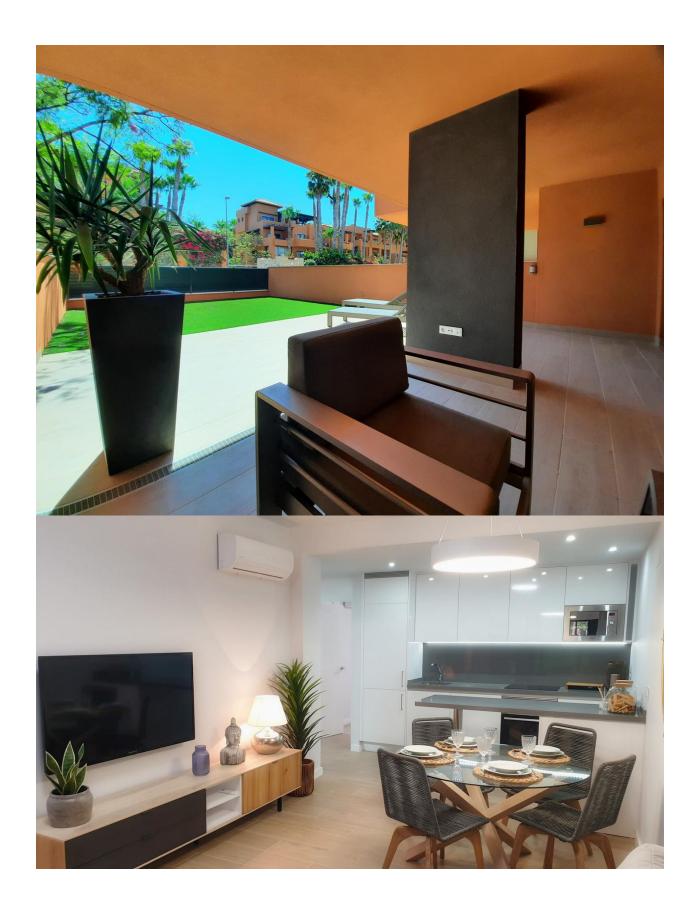

#### **DESCRIPTION**

NEW BUILD RESIDENTIAL APARTMENTS GROUND FLOOR IN VILLAMARTIN near the golf course. This 86m2 ground floor apartment consists of 2 bedrooms, 2 bathrooms, a 37m2 terrace and a 53m2 private garden. The residential has a lift and gated parking spaces. There are large green areas with a lovely communal pool to relax after a day at the beach. The apartment has Innovative interior distribution that allows the integration of one of the bedrooms into the living room, creating a versatile use of space. Located in Orihuela Costa only 3km from the complex you will find the best beaches and residential areas of the Costa Blanca, golf courses and a wide range of restaurants and leisure facilities, including the shopping centre "La Zenia Boulevard", and the centre "Villamartin Plaza" is within walking distance. Less than 45 minutes drive away are the international Airports of Alicante and Murcia

# GARDEN AND TERRACES

- Covered terrace
- Open terrace
- Automatic watering system
- Fenced
- Stone walls
- Private garden
- Communal Garden

# KITCHEN

- Open kitchen
- Equipped kitchen
- Granite countertop