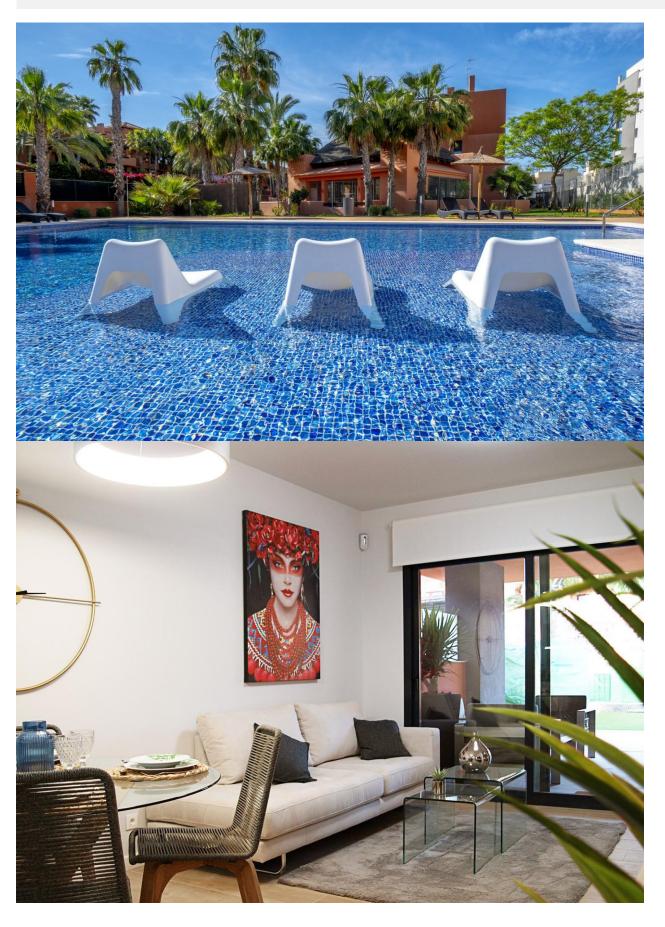

#### **DESCRIPTION**

NEW BUILD RESIDENTIAL APARTMENTS GROUND FLOOR IN VILLAMARTIN near the golf course. This 86m2 ground floor apartment consists of 2 bedrooms, 2 bathrooms, a 37m2 terrace and a 53m2 private garden. The residential has a lift and gated parking spaces. There are large green areas with a lovely communal pool to relax after a day at the beach. The apartment has Innovative interior distribution that allows the integration of one of the bedrooms into the living room, creating a versatile use of space. Located in Orihuela Costa only 3km from the complex you will find the best beaches and residential areas of the Costa Blanca, golf courses and a wide range of restaurants and leisure facilities, including the shopping centre "La Zenia Boulevard", and the centre "Villamartin Plaza" is within walking distance. Less than 45 minutes drive away are the international Airports of Alicante and Murcia