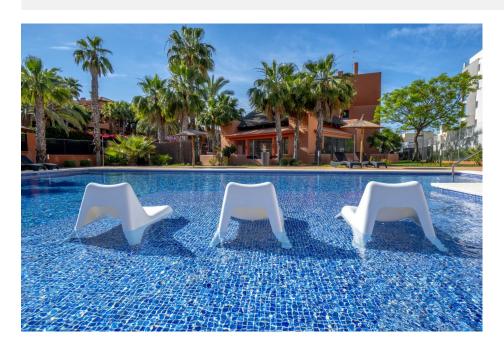

#### **DESCRIPTION**

NEW BUILD RESIDENTIAL APARTMENTS GROUND FLOOR IN VILLAMARTIN near the golf course. This 86m2 ground floor apartment consists of 2 bedrooms, 2 bathrooms, a 37m2 terrace and a 53m2 private garden. The residential has a lift and gated parking spaces. There are large green areas with a lovely communal pool to relax after a day at the beach. The apartment has Innovative interior distribution that allows the integration of one of the bedrooms into the living room, creating a versatile use of space. Located in Orihuela Costa only 3km from the complex you will find the best beaches and residential areas of the Costa Blanca, golf courses and a wide range of restaurants and leisure facilities, including the shopping centre "La Zenia Boulevard", and the centre "Villamartin Plaza" is within walking distance. Less than 45 minutes drive away are the international Airports of Alicante and Murcia

# GARDEN AND TERRACES

- Covered terrace
- Open terrace
- Automatic watering system
- Fenced
- Stone walls
- Private garden
- Communal Garden