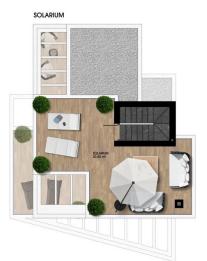

# GARDEN AND TERRACES

- Covered terrace
- Open terrace
- Exterior lights
- · Automatic watering system
- Fruit trees
- Palm trees
- Landscaped
- Fenced
- Stone walls
- Electric gate
- Private garden