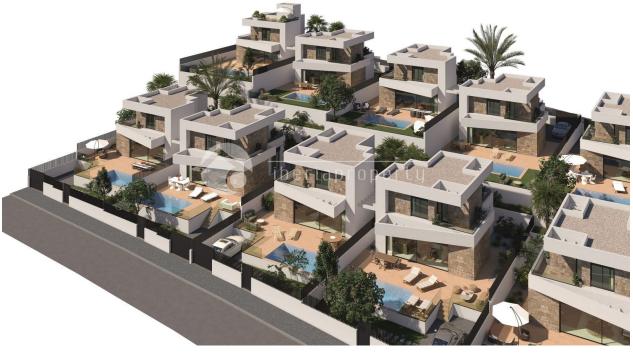

#### **DESCRIPTION**

Take the opportunity now before price adjustment. A completely new residential area has now been laid out with a total of 19 detached houses. Only 6 villas have been laid out in the first phase. Short way to the golf course in Finestrat. The villas consist of a living room with an open kitchen. 3 bedrooms and 3 bathrooms. Private swimming pool of 19m2. Ready to move in spring / summer 2023. On the ground floor there is an open living room / kitchen with access to a large terrace and to a private swimming pool. There is also one bedroom on the ground floor and with direct access to the private bathroom. On the second floor there are 2 bedrooms and 2 bathrooms. Roof terrace is optional. Complete kitchen and bathroom fittings Motorize blinds, LED lights throughout the home. Underfloor heating in bathroom. Pre installed air conditioning. Electric entrance to private parking on the plot. 6.5x 3 m swimming pool Finished garden with palm trees fruit trees and artificial grass. Automatic irrigation system. Garage in the basement is an option.