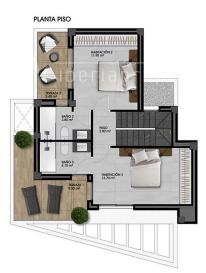

#### **DESCRIPTION**

Take the opportunity now before price adjustment. A completely new residential area has now been laid out with a total of 19 detached houses. Only 6 villas have been laid out in the first phase. Short way to the golf course in Finestrat. The villas consist of a living room with an open kitchen. 3 bedrooms and 3 bathrooms. Private swimming pool of 19m2. Ready to move in spring / summer 2023. On the ground floor there is an open living room / kitchen with access to a large terrace and to a private swimming pool. There is also one bedroom on the ground floor and with direct access to the private bathroom. On the second floor there are 2 bedrooms and 2 bathrooms. Roof terrace is optional. Complete kitchen and bathroom fittings Motorize blinds, LED lights throughout the home. Underfloor heating in bathroom. Pre installed air conditioning. Electric entrance to private parking on the plot. 6.5x 3 m swimming pool Finished garden with palm trees fruit trees and artificial grass. Automatic irrigation system. Garage in the basement is an option.