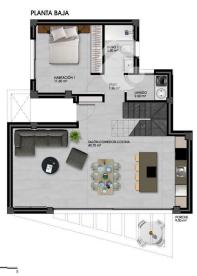

### VIVIENDA PARCELA 01

SUPERFICIE CONSTRUIDA 116.90 m²

FINESTRAT (ALICANTE)

### VIVIENDA PARCELA 01

PLANTA BAJA

### VIVIENDA PARCELA 01

SUPERFICIE CONSTRUIDA 116.90 m²

PLANTA BAJA