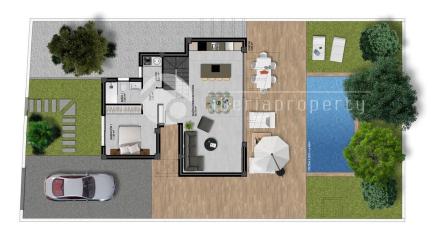

#### **DESCRIPTION**

Take the opportunity now before price adjustment. A completely new residential area has now been laid out with a total of 19 detached houses. Only 6 villas have been laid out in the first phase. Short way to the golf course in Finestrat. The villas consist of a living room with an open kitchen. 3 bedrooms and 3 bathrooms. Private swimming pool of 19m2. Ready to move in spring / summer 2023. On the ground floor there is an open living room / kitchen with access to a large terrace and to a private swimming pool. There is also one bedroom on the ground floor and with direct access to the private bathroom. On the second floor there are 2 bedrooms and 2 bathrooms. Roof terrace is optional. Complete kitchen and bathroom fittings Motorize blinds, LED lights throughout the home. Underfloor heating in bathroom. Pre installed air conditioning. Electric entrance to private parking on the plot. 6.5x 3 m swimming pool Finished garden with palm trees fruit trees and artificial grass. Automatic irrigation system. Garage in the basement is an option.

# GARDEN AND TERRACES

- Covered terrace
- Open terrace
- Exterior lights
- · Automatic watering system
- Fruit trees
- Palm trees
- Landscaped
- Fenced
- Stone walls
- Electric gate
- Private garden