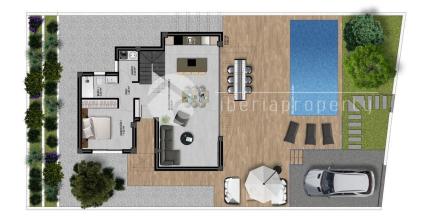

#### **DESCRIPTION**

Take the opportunity now before price adjustment. A completely new residential area has now been laid out with a total of 19 detached houses. Only 6 villas have been laid out in the first phase. Short way to the golf course in Finestrat. The villas consist of a living room with an open kitchen. 3 bedrooms and 3 bathrooms. Private swimming pool of 19m2. Ready to move in spring / summer 2023. On the ground floor there is an open living room / kitchen with access to a large terrace and to a private swimming pool. There is also one bedroom on the ground floor and with direct access to the private bathroom. On the second floor there are 2 bedrooms and 2 bathrooms. Roof terrace is optional. Complete kitchen and bathroom fittings Motorize blinds, LED lights throughout the home. Underfloor heating in bathroom. Pre installed air conditioning. Electric entrance to private parking on the plot. 6.5x 3 m swimming pool Finished garden with palm trees fruit trees and artificial grass. Automatic irrigation system. Garage in the basement is an option.

### VIVIENDA PARCELA 01

SUPERFICIE CONSTRUIDA 116.90 m²

FINESTRAT (ALICANTE)

### VIVIENDA PARCELA 01

PLANTA BAJA

### VIVIENDA PARCELA 01

SUPERFICIE CONSTRUIDA 116.90 m²

PLANTA BAJA