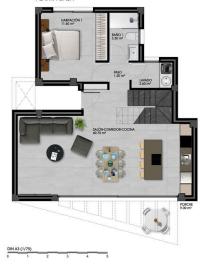

### VIVIENDA PARCELA 01

SUPERFICIE CONSTRUIDA 116.90 m²

FINESTRAT (ALICANTE)

### VIVIENDA PARCELA 01

PLANTA BAJA

### VIVIENDA PARCELA 01

SUPERFICIE CONSTRUIDA 116.90 m²

PLANTA BAJA

#### **DESCRIPTION**

Take the opportunity now before price adjustment. A completely new residential area has now been laid out with a total of 19 detached houses. Only 6 villas have been laid out in the first phase. Short way to the golf course in Finestrat. The villas consist of a living room with an open kitchen. 3 bedrooms and 3 bathrooms. Private swimming pool of 19m2. Ready to move in spring / summer 2023. On the ground floor there is an open living room / kitchen with access to a large terrace and to a private swimming pool. There is also one bedroom on the ground floor and with direct access to the private bathroom. On the second floor there are 2 bedrooms and 2 bathrooms. Roof terrace is optional. Complete kitchen and bathroom fittings Motorize blinds, LED lights throughout the home. Underfloor heating in bathroom. Pre installed air conditioning. Electric entrance to private parking on the plot. 6.5x 3 m swimming pool Finished garden with palm trees fruit trees and artificial grass. Automatic irrigation system. Garage in the basement is an option.