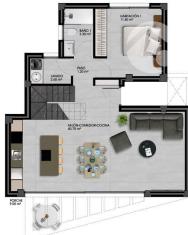

### VIVIENDA PARCELA 01

SUPERFICIE CONSTRUIDA 116.90 m²

FINESTRAT (ALICANTE)

### VIVIENDA PARCELA 01

PLANTA BAJA

### VIVIENDA PARCELA 01

SUPERFICIE CONSTRUIDA 116.90 m²

PLANTA BAJA