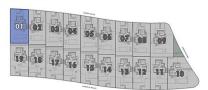

### VIVIENDA PARCELAS 02 - 04 - 06 - 08

SUPERFICIE CONSTRUIDA 191.70 m²

PARCELA 01 331.80 m<sup>2</sup>

Finestrat (Alicante)

DIN A3 (1/100)

 $\bigcirc$ 

DIN A3 (1/100) 0 1 2 3 4 5

 $\bigcirc$ 

### VIVIENDA PARCELA 01

SUPERFICIE CONSTRUIDA 116.90 m²

FINESTRAT (ALICANTE)

### VIVIENDA PARCELAS 03 - 05 - 07

SUPERFICIE CONSTRUIDA 116.90 m²

FINESTRAT (ALICANTE)

### VIVIENDA PARCELAS 11 - 13 - 15 - 17 - 19

## VIVIENDA PARCELAS 12 - 14 - 16 - 18

"OUR EXPERIENCE IS YOUR GUARANTEE"