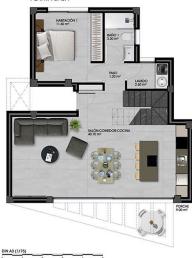

### VIVIENDA PARCELA 01

PLANTA BAJA

### VIVIENDA PARCELA 01

SUPERFICIE CONSTRUIDA 116.90 m²

PLANTA BAJA

### VIVIENDA PARCELAS 02 - 04 - 06 - 08

PLANTA BAJA