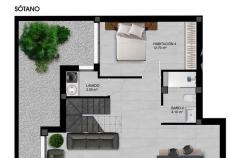

### VIVIENDA PARCELA 01

SUPERFICIE CONSTRUIDA 116.90 m²

FINESTRAT (ALICANTE)

### VIVIENDA PARCELA 01

PLANTA BAJA

### VIVIENDA PARCELA 01

SUPERFICIE CONSTRUIDA 116.90 m²

PLANTA BAJA