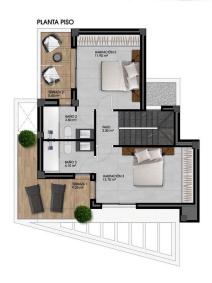

### VIVIENDA PARCELA 01

SUPERFICIE CONSTRUIDA 116.90 m²

FINESTRAT (ALICANTE)

#### **DESCRIPTION**

Take the opportunity now before price adjustment. A completely new residential area has now been laid out with a total of 19 detached houses. Only 6 villas have been laid out in the first phase. Short way to the golf course in Finestrat. The villas consist of a living room with an open kitchen. 3 bedrooms and 3 bathrooms. Private swimming pool of 19m2. Ready to move in spring / summer 2023. On the ground floor there is an open living room / kitchen with access to a large terrace and to a private swimming pool. There is also one bedroom on the ground floor and with direct access to the private bathroom. On the second floor there are 2 bedrooms and 2 bathrooms. Roof terrace is optional. Complete kitchen and bathroom fittings Motorize blinds, LED lights throughout the home. Underfloor heating in bathroom. Pre installed air conditioning. Electric entrance to private parking on the plot. 6.5x 3 m swimming pool Finished garden with palm trees fruit trees and artificial grass. Automatic irrigation system. Garage in the basement is an option.