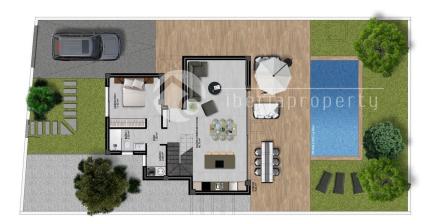

#### **DESCRIPTION**

Take the opportunity now before price adjustment. A completely new residential area has now been laid out with a total of 19 detached houses. Only 6 villas have been laid out in the first phase. Short way to the golf course in Finestrat. The villas consist of a living room with an open kitchen. 3 bedrooms and 3 bathrooms. Private swimming pool of 19m2. Ready to move in spring / summer 2023. On the ground floor there is an open living room / kitchen with access to a large terrace and to a private swimming pool. There is also one bedroom on the ground floor and with direct access to the private bathroom. On the second floor there are 2 bedrooms and 2 bathrooms. Roof terrace is optional. Complete kitchen and bathroom fittings Motorize blinds, LED lights throughout the home. Underfloor heating in bathroom. Pre installed air conditioning. Electric entrance to private parking on the plot. 6.5x 3 m swimming pool Finished garden with palm trees fruit trees and artificial grass. Automatic irrigation system. Garage in the basement is an option.

### VIVIENDA PARCELA 01

SUPERFICIE CONSTRUIDA 116.90 m²

FINESTRAT (ALICANTE)

### VIVIENDA PARCELA 01

PLANTA BAJA

### VIVIENDA PARCELA 01

SUPERFICIE CONSTRUIDA 116.90 m²

PLANTA BAJA