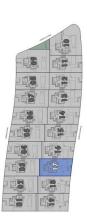

### VIVIENDA PARCELAS 02 - 04 - 06 - 08

SUPERFICIE CONSTRUIDA 191.70 m²

PARCELA 01 331.80 m<sup>2</sup>

Finestrat (Alicante)

DIN A3 (1/100)

 $\bigcirc$ 

DIN A3 (1/100) 0 1 2 3 4 5

 $\bigcirc$ 

### VIVIENDA PARCELAS 11 - 13 - 15 - 17 - 19

## VIVIENDA PARCELAS 12 - 14 - 16 - 18

"OUR EXPERIENCE IS YOUR GUARANTEE"