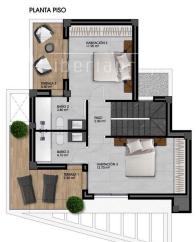

### VIVIENDA PARCELA 01

SUPERFICIE CONSTRUIDA 116.90 m²

FINESTRAT (ALICANTE)

### VIVIENDA PARCELA 01

PLANTA BAJA

### VIVIENDA PARCELA 01

SUPERFICIE CONSTRUIDA 116.90 m²

PLANTA BAJA