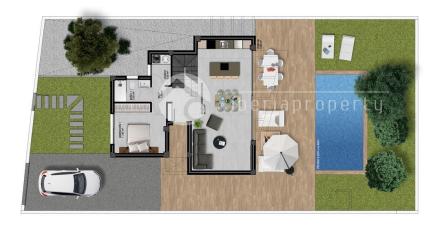

#### **DESCRIPTION**

Take the opportunity now before price adjustment. A completely new residential area has now been laid out with a total of 19 detached houses. Only 6 villas have been laid out in the first phase. Short way to the golf course in Finestrat. The villas consist of a living room with an open kitchen. 3 bedrooms and 3 bathrooms. Private swimming pool of 19m2. Ready to move in spring / summer 2023. On the ground floor there is an open living room / kitchen with access to a large terrace and to a private swimming pool. There is also one bedroom on the ground floor and with direct access to the private bathroom. On the second floor there are 2 bedrooms and 2 bathrooms. Roof terrace is optional. Complete kitchen and bathroom fittings Motorize blinds, LED lights throughout the home. Underfloor heating in bathroom. Pre installed air conditioning. Electric entrance to private parking on the plot. 6.5x 3 m swimming pool Finished garden with palm trees fruit trees and artificial grass. Automatic irrigation system. Garage in the basement is an option.

### VIVIENDA PARCELAS 03 - 05 - 07

SUPERFICIE CONSTRUIDA 116.90 m²

FINESTRAT (ALICANTE)

### VIVIENDA PARCELAS 02 - 04 - 06 - 08

PLANTA BAJA