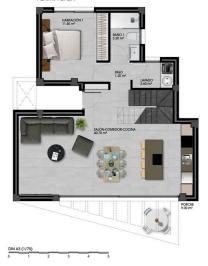

#### **DESCRIPTION**

Take the opportunity now before price adjustment. A completely new residential area has now been laid out with a total of 19 detached houses. Only 6 villas have been laid out in the first phase. Short way to the golf course in Finestrat. The villas consist of a living room with an open kitchen. 3 bedrooms and 3 bathrooms. Private swimming pool of 19m2. Ready to move in spring / summer 2023. On the ground floor there is an open living room / kitchen with access to a large terrace and to a private swimming pool. There is also one bedroom on the ground floor and with direct access to the private bathroom. On the second floor there are 2 bedrooms and 2 bathrooms. Roof terrace is optional. Complete kitchen and bathroom fittings Motorize blinds, LED lights throughout the home. Underfloor heating in bathroom. Pre installed air conditioning. Electric entrance to private parking on the plot. 6.5x 3 m swimming pool Finished garden with palm trees fruit trees and artificial grass. Automatic irrigation system. Garage in the basement is an option.

### VIVIENDA PARCELA 01

PLANTA BAJA

### VIVIENDA PARCELA 01

SUPERFICIE CONSTRUIDA 116.90 m²

PLANTA BAJA

### VIVIENDA PARCELAS 02 - 04 - 06 - 08

PLANTA BAJA