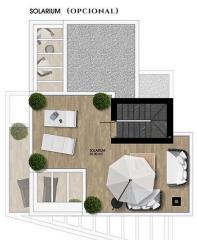

# GARDEN AND TERRACES

- Covered terrace
- Open terrace
- Exterior lights
- · Automatic watering system
- Fruit trees
- Palm trees
- Landscaped
- Fenced
- Stone walls
- Electric gate
- Private garden

#### **DESCRIPTION**

Take the opportunity now before price adjustment. A completely new residential area has now been laid out with a total of 19 detached houses. Only 6 villas have been laid out in the first phase. Short way to the golf course in Finestrat. The villas consist of a living room with an open kitchen. 3 bedrooms and 3 bathrooms. Private swimming pool of 19m2. Ready to move in spring / summer 2023. On the ground floor there is an open living room / kitchen with access to a large terrace and to a private swimming pool. There is also one bedroom on the ground floor and with direct access to the private bathroom. On the second floor there are 2 bedrooms and 2 bathrooms. Roof terrace is optional. Complete kitchen and bathroom fittings Motorize blinds, LED lights throughout the home. Underfloor heating in bathroom. Pre installed air conditioning. Electric entrance to private parking on the plot. 6.5x 3 m swimming pool Finished garden with palm trees fruit trees and artificial grass. Automatic irrigation system. Garage in the basement is an option.