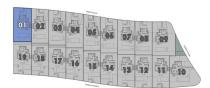

### VIVIENDA PARCELAS 02 - 04 - 06 - 08

SUPERFICIE CONSTRUIDA 191.70 m²

PARCELA 01 331.80 m<sup>2</sup>

Finestrat (Alicante)

DIN A3 (1/100)

 $\bigcirc$ 

DIN A3 (1/100) 0 1 2 3 4 5

 $\bigcirc$ 

### VIVIENDA PARCELAS 11 - 13 - 15 - 17 - 19

## VIVIENDA PARCELAS 12 - 14 - 16 - 18

"OUR EXPERIENCE IS YOUR GUARANTEE"