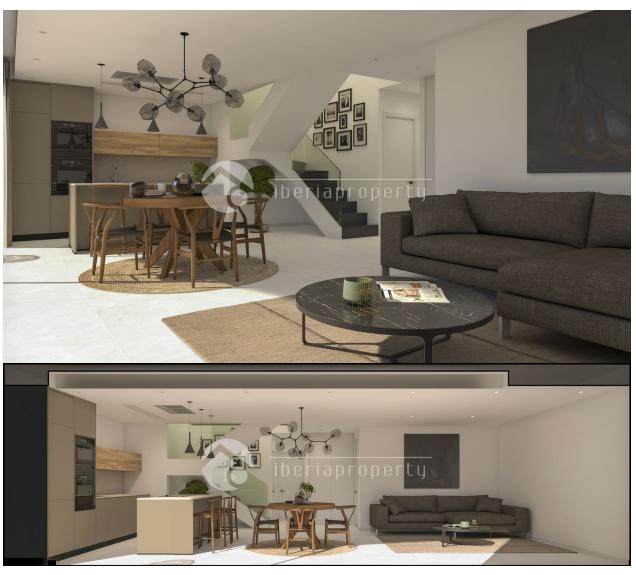

#### **DESCRIPTION**

Take the opportunity now before price adjustment. A completely new residential area has now been laid out with a total of 19 detached houses. Only 6 villas have been laid out in the first phase. Short way to the golf course in Finestrat. The villas consist of a living room with an open kitchen. 3 bedrooms and 3 bathrooms. Private swimming pool of 19m2. Ready to move in spring / summer 2023. On the ground floor there is an open living room / kitchen with access to a large terrace and to a private swimming pool. There is also one bedroom on the ground floor and with direct access to the private bathroom. On the second floor there are 2 bedrooms and 2 bathrooms. Roof terrace is optional. Complete kitchen and bathroom fittings Motorize blinds, LED lights throughout the home. Underfloor heating in bathroom. Pre installed air conditioning. Electric entrance to private parking on the plot. 6.5x 3 m swimming pool Finished garden with palm trees fruit trees and artificial grass. Automatic irrigation system. Garage in the basement is an option.

#### **KITCHEN**

- Open kitchen
- Equipped kitchen