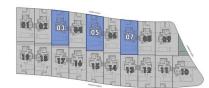

### VIVIENDA PARCELAS 02 - 04 - 06 - 08

SUPERFICIE CONSTRUIDA 191.70 m²

PARCELA 01 331.80 m<sup>2</sup>

Finestrat (Alicante)

DIN A3 (1/100)

 $\bigcirc$ 

DIN A3 (1/100) 0 1 2 3 4 5

 $\bigcirc$ 

### VIVIENDA PARCELAS 02 - 04 - 06 - 08

PLANTA BAJA

### VIVIENDA PARCELAS 11 - 13 - 15 - 17 - 19

## VIVIENDA PARCELAS 12 - 14 - 16 - 18

"OUR EXPERIENCE IS YOUR GUARANTEE"