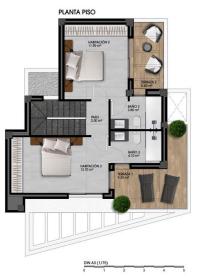

### VIVIENDA PARCELAS 02 - 04 - 06 - 08

SUPERFICIE CONSTRUIDA 191.70 m²

PARCELA 01 331.80 m<sup>2</sup>

Finestrat (Alicante)

DIN A3 (1/100)

 $\bigcirc$ 

DIN A3 (1/100) 0 1 2 3 4 5

 $\bigcirc$ 

DIN A3 (1/100) 0 1 2 3 4 5

DIN A3 (1/100) 0 1 2 3 4 5