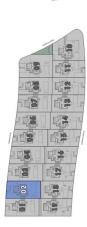

#### **DESCRIPTION**

Take the opportunity now before price adjustment. A completely new residential area has now been laid out with a total of 19 detached houses. Only 6 villas have been laid out in the first phase. Short way to the golf course in Finestrat. The villas consist of a living room with an open kitchen. 3 bedrooms and 3 bathrooms. Private swimming pool of 19m2. Ready to move in spring / summer 2023. On the ground floor there is an open living room / kitchen with access to a large terrace and to a private swimming pool. There is also one bedroom on the ground floor and with direct access to the private bathroom. On the second floor there are 2 bedrooms and 2 bathrooms. Roof terrace is optional. Complete kitchen and bathroom fittings Motorize blinds, LED lights throughout the home. Underfloor heating in bathroom. Pre installed air conditioning. Electric entrance to private parking on the plot. 6.5x 3 m swimming pool Finished garden with palm trees fruit trees and artificial grass. Automatic irrigation system. Garage in the basement is an option.

### VIVIENDA PARCELAS 02 - 04 - 06 - 08

SUPERFICIE CONSTRUIDA 191.70 m²

PARCELA 01 331.80 m<sup>2</sup>

Finestrat (Alicante)

DIN A3 (1/100)

 $\bigcirc$ 

DIN A3 (1/100) 0 1 2 3 4 5

 $\bigcirc$ 