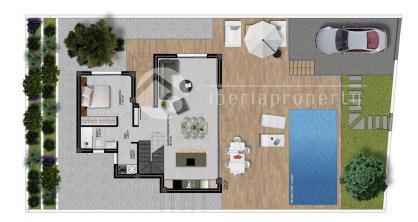

#### **DESCRIPTION**

Take the opportunity now before price adjustment. A completely new residential area has now been laid out with a total of 19 detached houses. Only 6 villas have been laid out in the first phase. Short way to the golf course in Finestrat. The villas consist of a living room with an open kitchen. 3 bedrooms and 3 bathrooms. Private swimming pool of 19m2. Ready to move in spring / summer 2023. On the ground floor there is an open living room / kitchen with access to a large terrace and to a private swimming pool. There is also one bedroom on the ground floor and with direct access to the private bathroom. On the second floor there are 2 bedrooms and 2 bathrooms. Roof terrace is optional. Complete kitchen and bathroom fittings Motorize blinds, LED lights throughout the home. Underfloor heating in bathroom. Pre installed air conditioning. Electric entrance to private parking on the plot. 6.5x 3 m swimming pool Finished garden with palm trees fruit trees and artificial grass. Automatic irrigation system. Garage in the basement is an option.

### VIVIENDA PARCELAS 02 - 04 - 06 - 08

SUPERFICIE CONSTRUIDA 191.70 m²

PARCELA 01 331.80 m<sup>2</sup>

Finestrat (Alicante)

DIN A3 (1/100)

 $\bigcirc$ 

DIN A3 (1/100) 0 1 2 3 4 5

 $\bigcirc$ 

### VIVIENDA PARCELAS 02 - 04 - 06 - 08

PLANTA BAJA