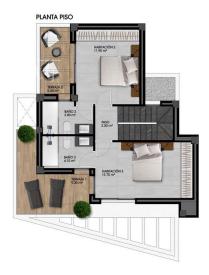

### VIVIENDA PARCELA 01

SUPERFICIE CONSTRUIDA 116.90 m²

FINESTRAT (ALICANTE)

### VIVIENDA PARCELA 01

SUPERFICIE CONSTRUIDA 116.90 m²

PLANTA BAJA