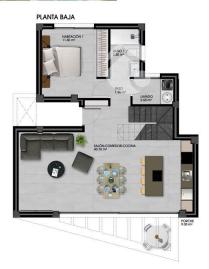

### VIVIENDA PARCELA 01

SUPERFICIE CONSTRUIDA 116.90 m²

FINESTRAT (ALICANTE)

### VIVIENDA PARCELA 01

PLANTA BAJA

### VIVIENDA PARCELA 01

SUPERFICIE CONSTRUIDA 116.90 m²

PLANTA BAJA

#### **DESCRIPTION**

Take the opportunity now before price adjustment. A completely new residential area has now been laid out with a total of 19 detached houses. Only 6 villas have been laid out in the first phase. Short way to the golf course in Finestrat. The villas consist of a living room with an open kitchen. 3 bedrooms and 3 bathrooms. Private swimming pool of 19m2. Ready to move in spring / summer 2023. On the ground floor there is an open living room / kitchen with access to a large terrace and to a private swimming pool. There is also one bedroom on the ground floor and with direct access to the private bathroom. On the second floor there are 2 bedrooms and 2 bathrooms. Roof terrace is optional. Complete kitchen and bathroom fittings Motorize blinds, LED lights throughout the home. Underfloor heating in bathroom. Pre installed air conditioning. Electric entrance to private parking on the plot. 6.5x 3 m swimming pool Finished garden with palm trees fruit trees and artificial grass. Automatic irrigation system. Garage in the basement is an option.