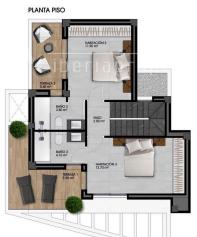

#### **DESCRIPTION**

Take the opportunity now before price adjustment. A completely new residential area has now been laid out with a total of 19 detached houses. Only 6 villas have been laid out in the first phase. Short way to the golf course in Finestrat. The villas consist of a living room with an open kitchen. 3 bedrooms and 3 bathrooms. Private swimming pool of 19m2. Ready to move in spring / summer 2023. On the ground floor there is an open living room / kitchen with access to a large terrace and to a private swimming pool. There is also one bedroom on the ground floor and with direct access to the private bathroom. On the second floor there are 2 bedrooms and 2 bathrooms. Roof terrace is optional. Complete kitchen and bathroom fittings Motorize blinds, LED lights throughout the home. Underfloor heating in bathroom. Pre installed air conditioning. Electric entrance to private parking on the plot. 6.5x 3 m swimming pool Finished garden with palm trees fruit trees and artificial grass. Automatic irrigation system. Garage in the basement is an option.