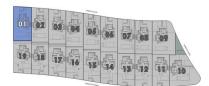

### VIVIENDA PARCELAS 02 - 04 - 06 - 08

SUPERFICIE CONSTRUIDA 191.70 m²

PARCELA 01 331.80 m<sup>2</sup>

Finestrat (Alicante)

DIN A3 (1/100)

 $\bigcirc$ 

DIN A3 (1/100) 0 1 2 3 4 5

 $\bigcirc$ 

### VIVIENDA PARCELA 01

SUPERFICIE CONSTRUIDA 116.90 m²

FINESTRAT (ALICANTE)

### VIVIENDA PARCELA 01

PLANTA BAJA

### VIVIENDA PARCELA 01

SUPERFICIE CONSTRUIDA 116.90 m²

PLANTA BAJA

### VIVIENDA PARCELAS 02 - 04 - 06 - 08

PLANTA BAJA

### VIVIENDA PARCELAS 03 - 05 - 07

SUPERFICIE CONSTRUIDA 116.90 m²

FINESTRAT (ALICANTE)

### VIVIENDA PARCELAS 11 - 13 - 15 - 17 - 19

## VIVIENDA PARCELAS 12 - 14 - 16 - 18

"OUR EXPERIENCE IS YOUR GUARANTEE"