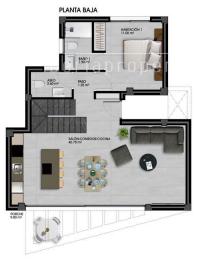

### VIVIENDA PARCELA 01

SUPERFICIE CONSTRUIDA 116.90 m²

FINESTRAT (ALICANTE)

### VIVIENDA PARCELA 01

PLANTA BAJA

### VIVIENDA PARCELA 01

SUPERFICIE CONSTRUIDA 116.90 m²

PLANTA BAJA