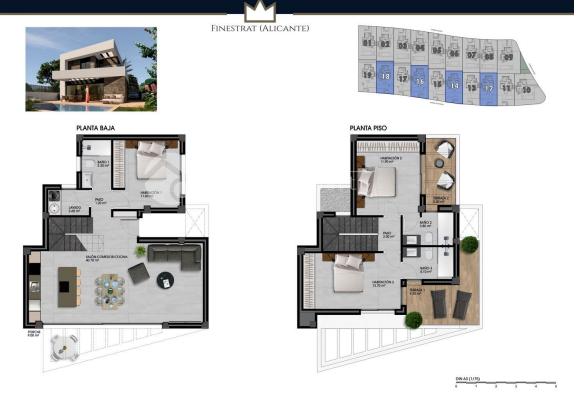

### VIVIENDA PARCELAS 02 - 04 - 06 - 08

SUPERFICIE CONSTRUIDA 191.70 m²

PARCELA 01 331.80 m<sup>2</sup>

Finestrat (Alicante)

DIN A3 (1/100)

 $\bigcirc$ 

DIN A3 (1/100) 0 1 2 3 4 5

 $\bigcirc$ 

DIN A3 (1/100) 0 1 2 3 4 5

DIN A3 (1/100) 0 1 2 3 4 5

### VIVIENDA PARCELA 01

SUPERFICIE CONSTRUIDA 116.90 m²

FINESTRAT (ALICANTE)

### VIVIENDA PARCELA 01

PLANTA BAJA

### VIVIENDA PARCELA 01

SUPERFICIE CONSTRUIDA 116.90 m²

PLANTA BAJA