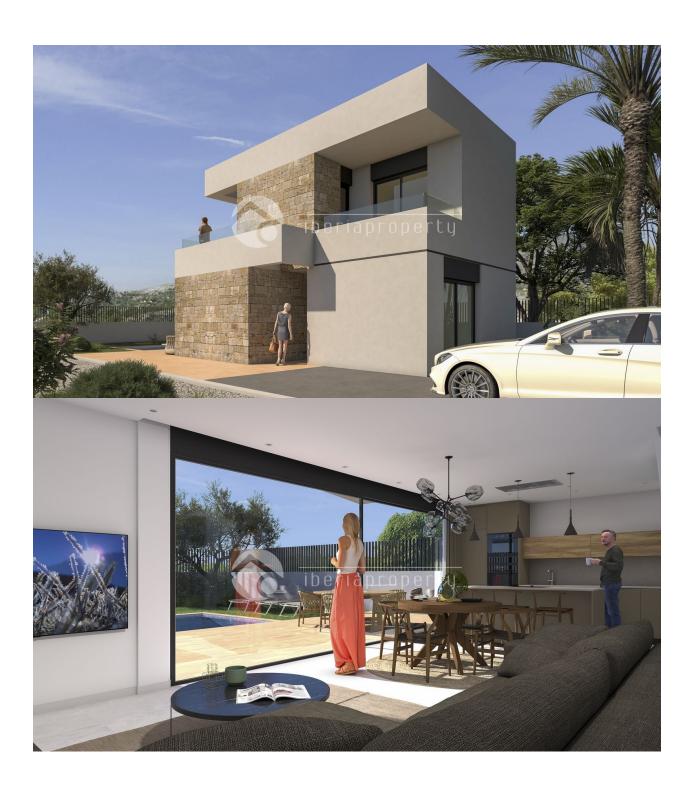

#### **DESCRIPTION**

Take the opportunity now before price adjustment. A completely new residential area has now been laid out with a total of 19 detached houses. Only 6 villas have been laid out in the first phase. Short way to the golf course in Finestrat. The villas consist of a living room with an open kitchen. 3 bedrooms and 3 bathrooms. Private swimming pool of 19m2. Ready to move in spring / summer 2023. On the ground floor there is an open living room / kitchen with access to a large terrace and to a private swimming pool. There is also one bedroom on the ground floor and with direct access to the private bathroom. On the second floor there are 2 bedrooms and 2 bathrooms. Roof terrace is optional. Complete kitchen and bathroom fittings Motorize blinds, LED lights throughout the home. Underfloor heating in bathroom. Pre installed air conditioning. Electric entrance to private parking on the plot. 6.5x 3 m swimming pool Finished garden with palm trees fruit trees and artificial grass. Automatic irrigation system. Garage in the basement is an option.

#### **KITCHEN**

- Open kitchen
- Equipped kitchen