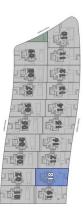

### VIVIENDA PARCELAS 02 - 04 - 06 - 08

SUPERFICIE CONSTRUIDA 191.70 m²

PARCELA 01 331.80 m<sup>2</sup>

Finestrat (Alicante)

DIN A3 (1/100)

 $\bigcirc$ 

DIN A3 (1/100) 0 1 2 3 4 5

 $\bigcirc$ 

### VIVIENDA PARCELAS 11 - 13 - 15 - 17 - 19

## VIVIENDA PARCELAS 12 - 14 - 16 - 18

"OUR EXPERIENCE IS YOUR GUARANTEE"