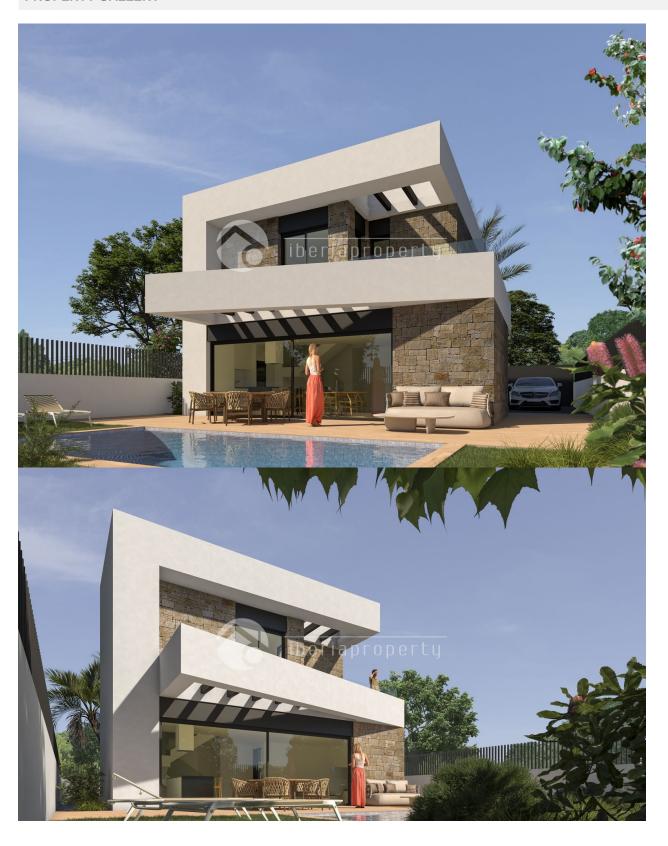

#### **DESCRIPTION**

Take the opportunity now before price adjustment. A completely new residential area has now been laid out with a total of 19 detached houses. Only 6 villas have been laid out in the first phase. Short way to the golf course in Finestrat. The villas consist of a living room with an open kitchen. 3 bedrooms and 3 bathrooms. Private swimming pool of 19m2. Ready to move in spring / summer 2023. On the ground floor there is an open living room / kitchen with access to a large terrace and to a private swimming pool. There is also one bedroom on the ground floor and with direct access to the private bathroom. On the second floor there are 2 bedrooms and 2 bathrooms. Roof terrace is optional. Complete kitchen and bathroom fittings Motorize blinds, LED lights throughout the home. Underfloor heating in bathroom. Pre installed air conditioning. Electric entrance to private parking on the plot. 6.5x 3 m swimming pool Finished garden with palm trees fruit trees and artificial grass. Automatic irrigation system. Garage in the basement is an option.

#### **STYLE**

• Modern

# GARDEN AND TERRACES

- Covered terrace
- Open terrace
- Exterior lights
- · Automatic watering system
- Fruit trees
- Palm trees
- Landscaped
- Fenced
- Stone walls
- Electric gate
- Private garden