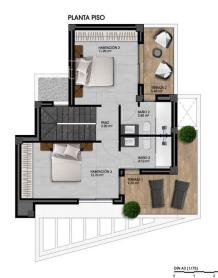

### VIVIENDA PARCELAS 03 - 05 - 07

SUPERFICIE CONSTRUIDA 116.90 m²

FINESTRAT (ALICANTE)

### VIVIENDA PARCELAS 11 - 13 - 15 - 17 - 19

## VIVIENDA PARCELAS 12 - 14 - 16 - 18

"OUR EXPERIENCE IS YOUR GUARANTEE"