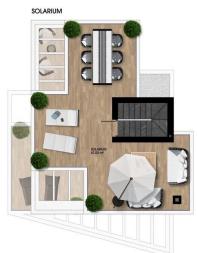

#### **DESCRIPTION**

Take the opportunity now before price adjustment. A completely new residential area has now been laid out with a total of 19 detached houses. Only 6 villas have been laid out in the first phase. Short way to the golf course in Finestrat. The villas consist of a living room with an open kitchen. 3 bedrooms and 3 bathrooms. Private swimming pool of 19m2. Ready to move in spring / summer 2023. On the ground floor there is an open living room / kitchen with access to a large terrace and to a private swimming pool. There is also one bedroom on the ground floor and with direct access to the private bathroom. On the second floor there are 2 bedrooms and 2 bathrooms. Roof terrace is optional. Complete kitchen and bathroom fittings Motorize blinds, LED lights throughout the home. Underfloor heating in bathroom. Pre installed air conditioning. Electric entrance to private parking on the plot. 6.5x 3 m swimming pool Finished garden with palm trees fruit trees and artificial grass. Automatic irrigation system. Garage in the basement is an option.