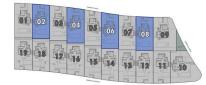

### VIVIENDA PARCELAS 02 - 04 - 06 - 08

SUPERFICIE CONSTRUIDA 191.70 m²

PARCELA 01 331.80 m<sup>2</sup>

Finestrat (Alicante)

DIN A3 (1/100)

 $\bigcirc$ 

DIN A3 (1/100) 0 1 2 3 4 5

 $\bigcirc$ 

### VIVIENDA PARCELAS 11 - 13 - 15 - 17 - 19

## VIVIENDA PARCELAS 12 - 14 - 16 - 18

"OUR EXPERIENCE IS YOUR GUARANTEE"