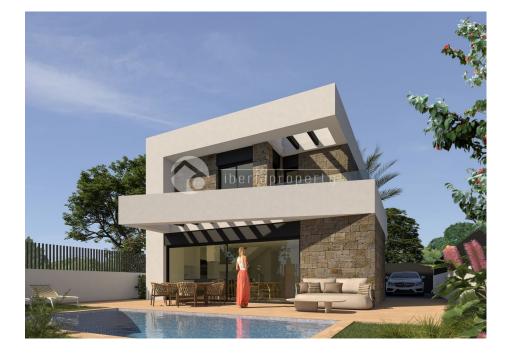

#### **DESCRIPTION**

Take the opportunity now before price adjustment. A completely new residential area has now been laid out with a total of 19 detached houses. Only 6 villas have been laid out in the first phase. Short way to the golf course in Finestrat. The villas consist of a living room with an open kitchen. 3 bedrooms and 3 bathrooms. Private swimming pool of 19m2. Ready to move in spring / summer 2023. On the ground floor there is an open living room / kitchen with access to a large terrace and to a private swimming pool. There is also one bedroom on the ground floor and with direct access to the private bathroom. On the second floor there are 2 bedrooms and 2 bathrooms. Roof terrace is optional. Complete kitchen and bathroom fittings Motorize blinds, LED lights throughout the home. Underfloor heating in bathroom. Pre installed air conditioning. Electric entrance to private parking on the plot. 6.5x 3 m swimming pool Finished garden with palm trees fruit trees and artificial grass. Automatic irrigation system. Garage in the basement is an option.

#### **STYLE**

• Modern

# GARDEN AND TERRACES

- Covered terrace
- Open terrace
- Exterior lights
- · Automatic watering system
- Fruit trees
- Palm trees
- Landscaped
- Fenced
- Stone walls
- Electric gate
- Private garden