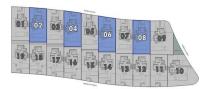

### VIVIENDA PARCELAS 02 - 04 - 06 - 08

SUPERFICIE CONSTRUIDA 191.70 m²

PARCELA 01 331.80 m<sup>2</sup>

Finestrat (Alicante)

DIN A3 (1/100)

 $\bigcirc$ 

DIN A3 (1/100) 0 1 2 3 4 5

 $\bigcirc$ 

### VIVIENDA PARCELA 01

SUPERFICIE CONSTRUIDA 116.90 m²

FINESTRAT (ALICANTE)

### VIVIENDA PARCELAS 03 - 05 - 07

SUPERFICIE CONSTRUIDA 116.90 m²

FINESTRAT (ALICANTE)

### VIVIENDA PARCELAS 11 - 13 - 15 - 17 - 19

## VIVIENDA PARCELAS 12 - 14 - 16 - 18

"OUR EXPERIENCE IS YOUR GUARANTEE"