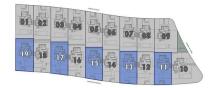

### VIVIENDA PARCELAS 02 - 04 - 06 - 08

SUPERFICIE CONSTRUIDA 191.70 m²

PARCELA 01 331.80 m<sup>2</sup>

Finestrat (Alicante)

DIN A3 (1/100)

 $\bigcirc$ 

DIN A3 (1/100) 0 1 2 3 4 5

 $\bigcirc$ 

### VIVIENDA PARCELAS 11 - 13 - 15 - 17 - 19

## VIVIENDA PARCELAS 12 - 14 - 16 - 18

"OUR EXPERIENCE IS YOUR GUARANTEE"