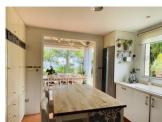

## **DESCRIPTION**

The townhouse consists of 3 floors and contains on the ground floor a living room with access to a large terrace. Kitchen with access to a covered and glazed terrace that is used as a winter garden. 1 bedroom with fitted wardrobes. There is also a bathroom on this floor. On the second floor there are 2 bedrooms both with fitted wardrobes. There are also 2 bathrooms on the second floor. One bedroom has direct access to the bathroom. There is also direct access to a beautiful private terrace. In the basement there is a large basement living room and an office that can also be used for bedrooms / guest rooms. This property has 2 private parking spaces. Inside the area there is a very large and beautiful communal area with a nicely landscaped garden and swimming pool. All the homes in this urbanization are located inside a closed area with electric entrance gate.

## **KITCHEN**

- Closed kitchen
- Equipped kitchen