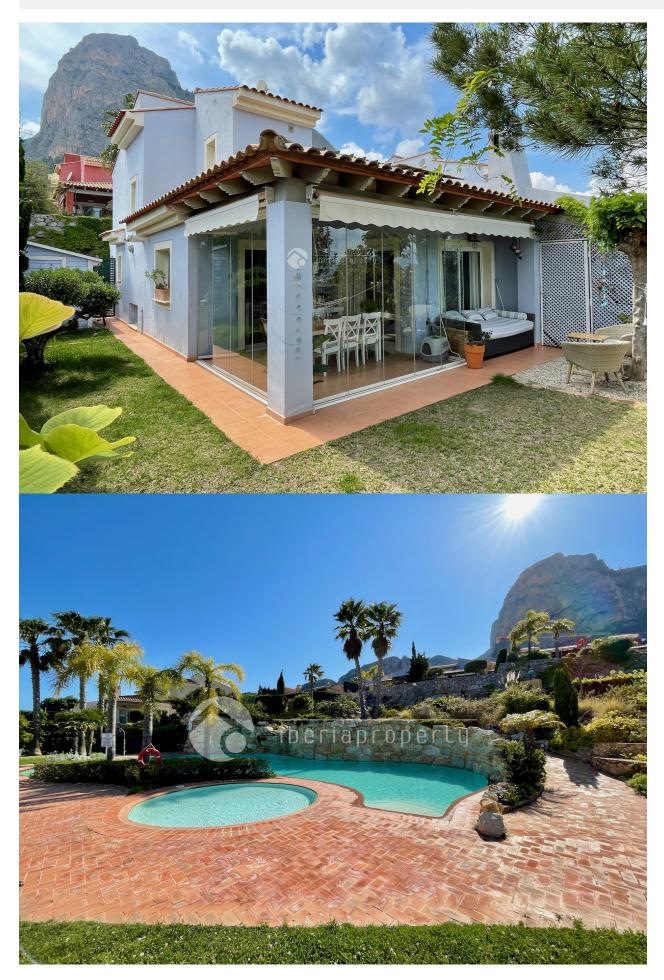

## **DESCRIPTION**

The townhouse consists of 3 floors and contains on the ground floor a living room with access to a large terrace. Kitchen with access to a covered and glazed terrace that is used as a winter garden. 1 bedroom with fitted wardrobes. There is also a bathroom on this floor. On the second floor there are 2 bedrooms both with fitted wardrobes. There are also 2 bathrooms on the second floor. One bedroom has direct access to the bathroom. There is also direct access to a beautiful private terrace. In the basement there is a large basement living room and an office that can also be used for bedrooms / guest rooms. This property has 2 private parking spaces. Inside the area there is a very large and beautiful communal area with a nicely landscaped garden and swimming pool. All the homes in this urbanization are located inside a closed area with electric entrance gate.

## **VIEWS**

- Sea views
- Mountain views

# GARDEN AND TERRACES

- Covered terrace
- Open terrace
- Exterior lights
- Play Ground
- Landscaped
- Fenced
- · Stone walls
- Electric gate
- Private garden
- Communal Garden