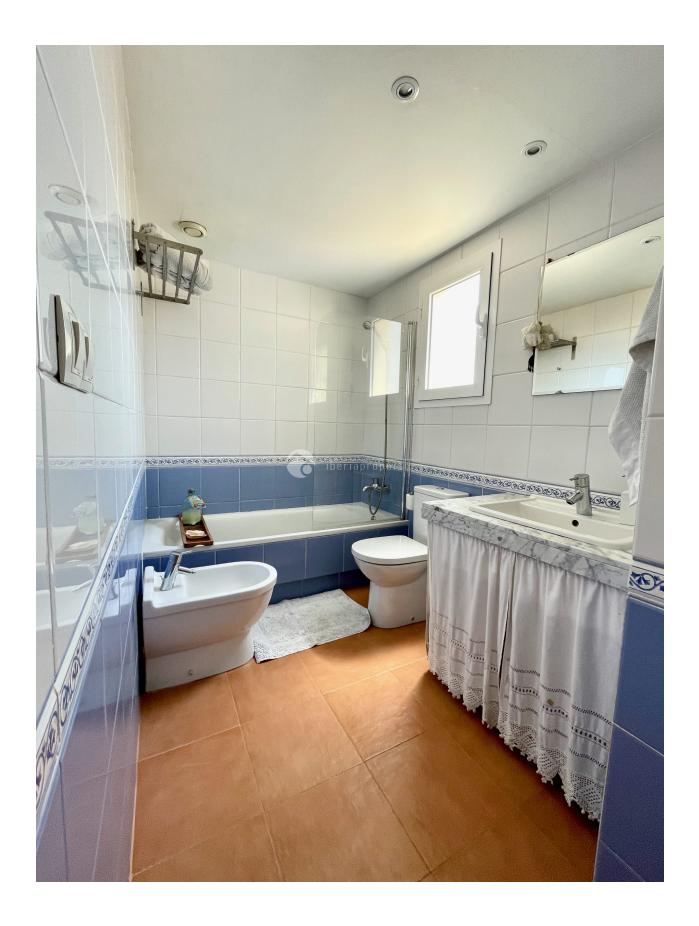

## **DESCRIPTION**

The townhouse consists of 3 floors and contains on the ground floor a living room with access to a large terrace. Kitchen with access to a covered and glazed terrace that is used as a winter garden. 1 bedroom with fitted wardrobes. There is also a bathroom on this floor. On the second floor there are 2 bedrooms both with fitted wardrobes. There are also 2 bathrooms on the second floor. One bedroom has direct access to the bathroom. There is also direct access to a beautiful private terrace. In the basement there is a large basement living room and an office that can also be used for bedrooms / guest rooms. This property has 2 private parking spaces. Inside the area there is a very large and beautiful communal area with a nicely landscaped garden and swimming pool. All the homes in this urbanization are located inside a closed area with electric entrance gate.