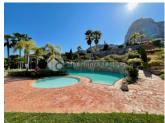

## **DESCRIPTION**

The townhouse consists of 3 floors and contains on the ground floor a living room with access to a large terrace. Kitchen with access to a covered and glazed terrace that is used as a winter garden. 1 bedroom with fitted wardrobes. There is also a bathroom on this floor. On the second floor there are 2 bedrooms both with fitted wardrobes. There are also 2 bathrooms on the second floor. One bedroom has direct access to the bathroom. There is also direct access to a beautiful private terrace. In the basement there is a large basement living room and an office that can also be used for bedrooms / guest rooms. This property has 2 private parking spaces. Inside the area there is a very large and beautiful communal area with a nicely landscaped garden and swimming pool. All the homes in this urbanization are located inside a closed area with electric entrance gate.

# GARDEN AND TERRACES

- Covered terrace
- Open terrace
- Exterior lights
- Play Ground
- Landscaped
- Fenced
- · Stone walls
- Electric gate
- Private garden
- Communal Garden