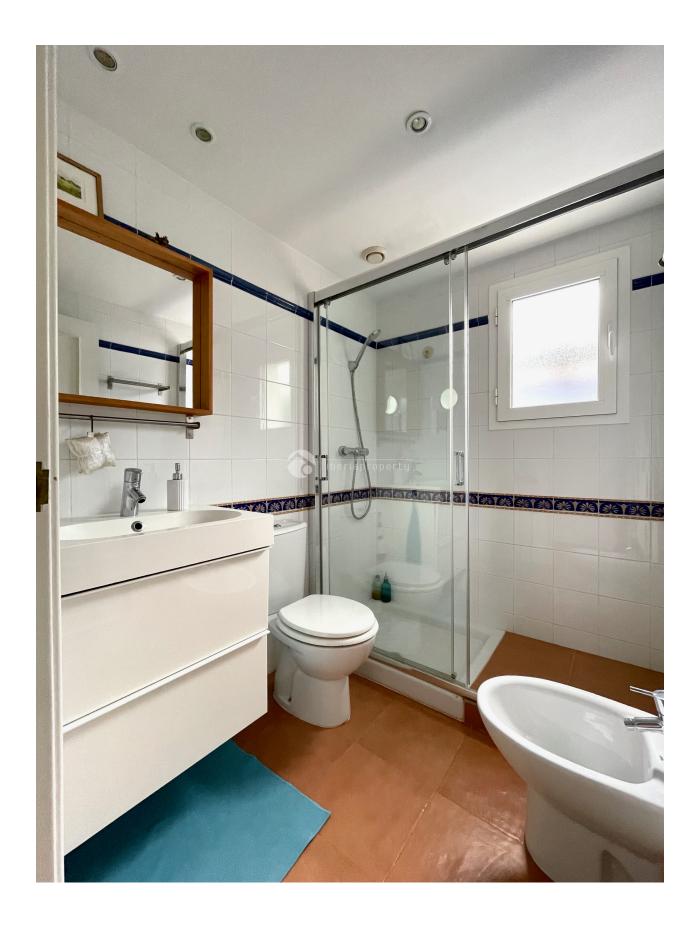

## **DESCRIPTION**

The townhouse consists of 3 floors and contains on the ground floor a living room with access to a large terrace. Kitchen with access to a covered and glazed terrace that is used as a winter garden. 1 bedroom with fitted wardrobes. There is also a bathroom on this floor. On the second floor there are 2 bedrooms both with fitted wardrobes. There are also 2 bathrooms on the second floor. One bedroom has direct access to the bathroom. There is also direct access to a beautiful private terrace. In the basement there is a large basement living room and an office that can also be used for bedrooms / guest rooms. This property has 2 private parking spaces. Inside the area there is a very large and beautiful communal area with a nicely landscaped garden and swimming pool. All the homes in this urbanization are located inside a closed area with electric entrance gate.