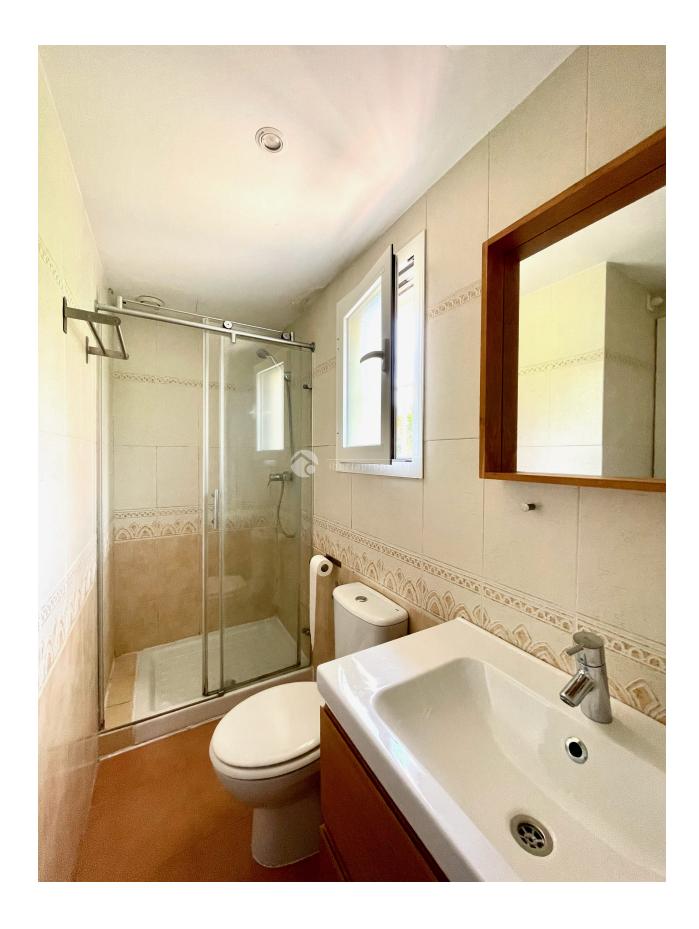

## **DESCRIPTION**

The townhouse consists of 3 floors and contains on the ground floor a living room with access to a large terrace. Kitchen with access to a covered and glazed terrace that is used as a winter garden. 1 bedroom with fitted wardrobes. There is also a bathroom on this floor. On the second floor there are 2 bedrooms both with fitted wardrobes. There are also 2 bathrooms on the second floor. One bedroom has direct access to the bathroom. There is also direct access to a beautiful private terrace. In the basement there is a large basement living room and an office that can also be used for bedrooms / guest rooms. This property has 2 private parking spaces. Inside the area there is a very large and beautiful communal area with a nicely landscaped garden and swimming pool. All the homes in this urbanization are located inside a closed area with electric entrance gate.