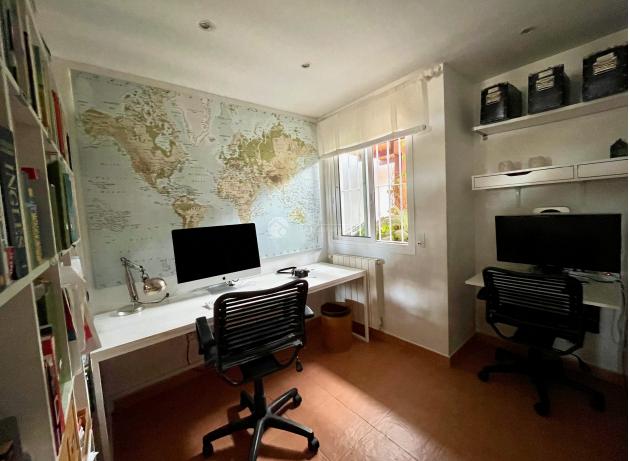

## **DESCRIPTION**

The townhouse consists of 3 floors and contains on the ground floor a living room with access to a large terrace. Kitchen with access to a covered and glazed terrace that is used as a winter garden. 1 bedroom with fitted wardrobes. There is also a bathroom on this floor. On the second floor there are 2 bedrooms both with fitted wardrobes. There are also 2 bathrooms on the second floor. One bedroom has direct access to the bathroom. There is also direct access to a beautiful private terrace. In the basement there is a large basement living room and an office that can also be used for bedrooms / guest rooms. This property has 2 private parking spaces. Inside the area there is a very large and beautiful communal area with a nicely landscaped garden and swimming pool. All the homes in this urbanization are located inside a closed area with electric entrance gate.

## MAIN LIVING AREA

- Office
- Bathroom en-suite