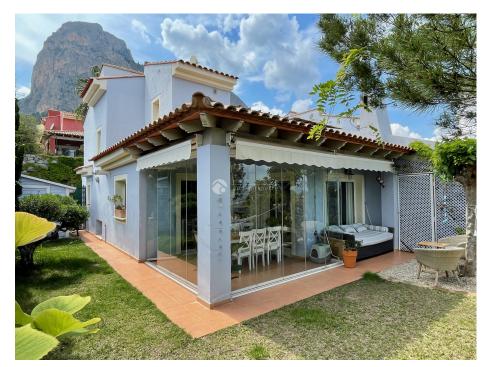

## **DESCRIPTION**

The townhouse consists of 3 floors and contains on the ground floor a living room with access to a large terrace. Kitchen with access to a covered and glazed terrace that is used as a winter garden. 1 bedroom with fitted wardrobes. There is also a bathroom on this floor. On the second floor there are 2 bedrooms both with fitted wardrobes. There are also 2 bathrooms on the second floor. One bedroom has direct access to the bathroom. There is also direct access to a beautiful private terrace. In the basement there is a large basement living room and an office that can also be used for bedrooms / guest rooms. This property has 2 private parking spaces. Inside the area there is a very large and beautiful communal area with a nicely landscaped garden and swimming pool. All the homes in this urbanization are located inside a closed area with electric entrance gate.

# GARDEN AND TERRACES

- Covered terrace
- Open terrace
- Exterior lights
- Play Ground
- Landscaped
- Fenced
- · Stone walls
- Electric gate
- Private garden
- Communal Garden