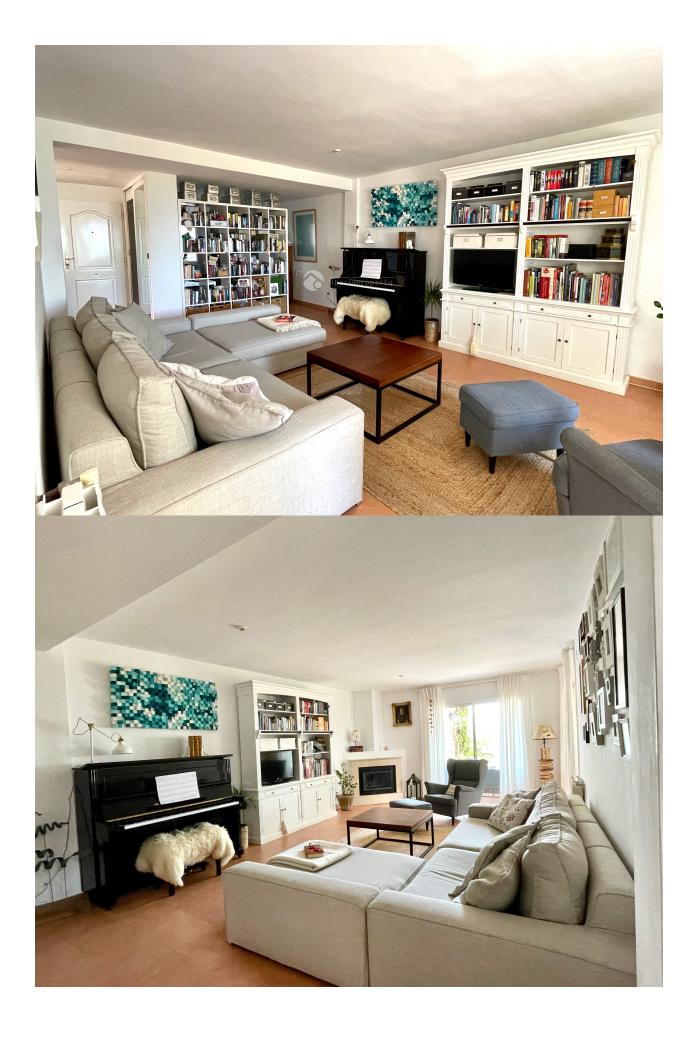

## **DESCRIPTION**

The townhouse consists of 3 floors and contains on the ground floor a living room with access to a large terrace. Kitchen with access to a covered and glazed terrace that is used as a winter garden. 1 bedroom with fitted wardrobes. There is also a bathroom on this floor. On the second floor there are 2 bedrooms both with fitted wardrobes. There are also 2 bathrooms on the second floor. One bedroom has direct access to the bathroom. There is also direct access to a beautiful private terrace. In the basement there is a large basement living room and an office that can also be used for bedrooms / guest rooms. This property has 2 private parking spaces. Inside the area there is a very large and beautiful communal area with a nicely landscaped garden and swimming pool. All the homes in this urbanization are located inside a closed area with electric entrance gate.