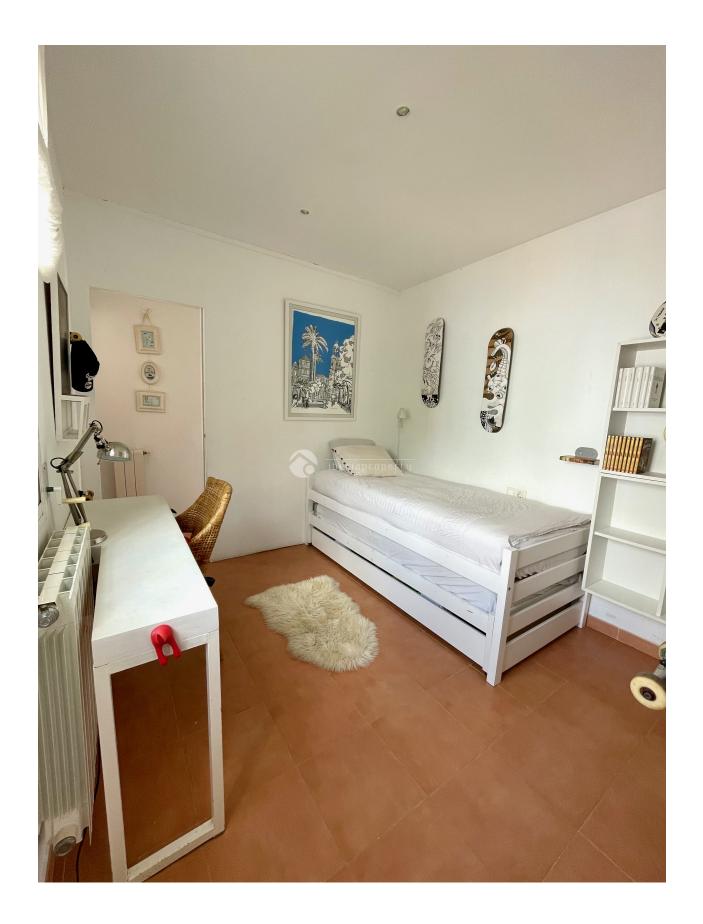

## **DESCRIPTION**

The townhouse consists of 3 floors and contains on the ground floor a living room with access to a large terrace. Kitchen with access to a covered and glazed terrace that is used as a winter garden. 1 bedroom with fitted wardrobes. There is also a bathroom on this floor. On the second floor there are 2 bedrooms both with fitted wardrobes. There are also 2 bathrooms on the second floor. One bedroom has direct access to the bathroom. There is also direct access to a beautiful private terrace. In the basement there is a large basement living room and an office that can also be used for bedrooms / guest rooms. This property has 2 private parking spaces. Inside the area there is a very large and beautiful communal area with a nicely landscaped garden and swimming pool. All the homes in this urbanization are located inside a closed area with electric entrance gate.