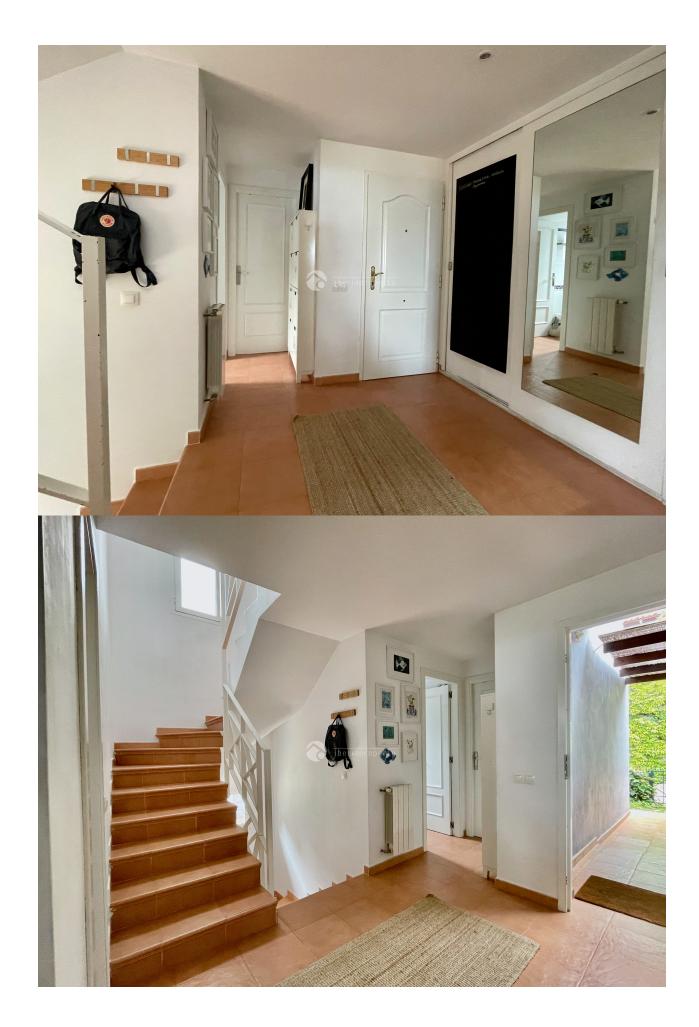

## **DESCRIPTION**

The townhouse consists of 3 floors and contains on the ground floor a living room with access to a large terrace. Kitchen with access to a covered and glazed terrace that is used as a winter garden. 1 bedroom with fitted wardrobes. There is also a bathroom on this floor. On the second floor there are 2 bedrooms both with fitted wardrobes. There are also 2 bathrooms on the second floor. One bedroom has direct access to the bathroom. There is also direct access to a beautiful private terrace. In the basement there is a large basement living room and an office that can also be used for bedrooms / guest rooms. This property has 2 private parking spaces. Inside the area there is a very large and beautiful communal area with a nicely landscaped garden and swimming pool. All the homes in this urbanization are located inside a closed area with electric entrance gate.