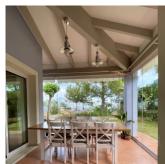

## **DESCRIPTION**

The townhouse consists of 3 floors and contains on the ground floor a living room with access to a large terrace. Kitchen with access to a covered and glazed terrace that is used as a winter garden. 1 bedroom with fitted wardrobes. There is also a bathroom on this floor. On the second floor there are 2 bedrooms both with fitted wardrobes. There are also 2 bathrooms on the second floor. One bedroom has direct access to the bathroom. There is also direct access to a beautiful private terrace. In the basement there is a large basement living room and an office that can also be used for bedrooms / guest rooms. This property has 2 private parking spaces. Inside the area there is a very large and beautiful communal area with a nicely landscaped garden and swimming pool. All the homes in this urbanization are located inside a closed area with electric entrance gate.

# GARDEN AND TERRACES

- Covered terrace
- Open terrace
- Exterior lights
- Play Ground
- Landscaped
- Fenced
- · Stone walls
- Electric gate
- Private garden
- Communal Garden