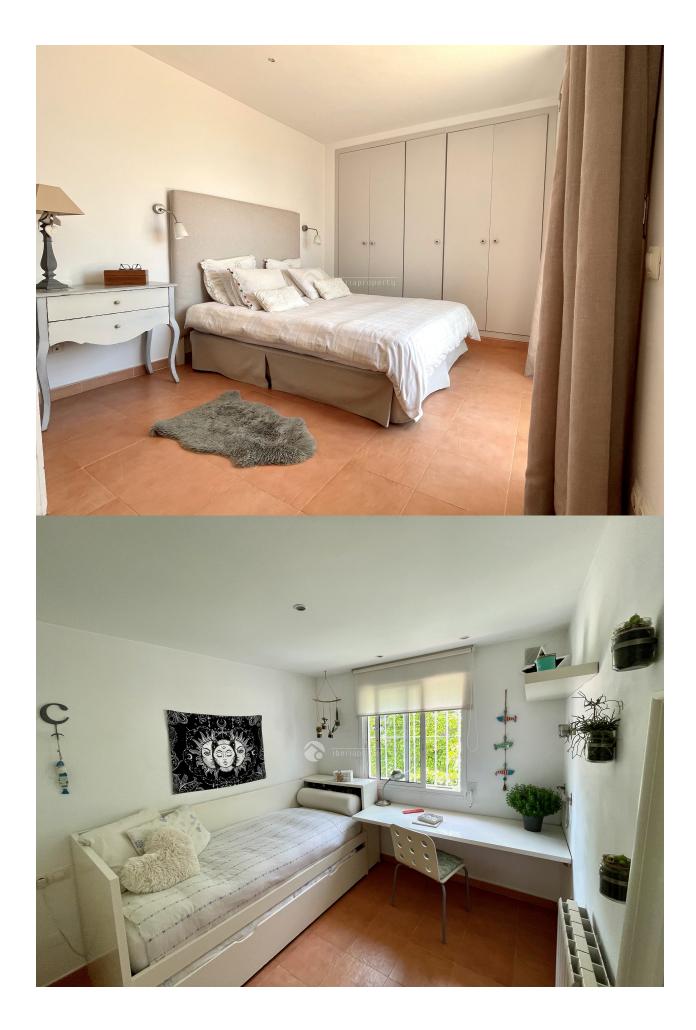

## **DESCRIPTION**

The townhouse consists of 3 floors and contains on the ground floor a living room with access to a large terrace. Kitchen with access to a covered and glazed terrace that is used as a winter garden. 1 bedroom with fitted wardrobes. There is also a bathroom on this floor. On the second floor there are 2 bedrooms both with fitted wardrobes. There are also 2 bathrooms on the second floor. One bedroom has direct access to the bathroom. There is also direct access to a beautiful private terrace. In the basement there is a large basement living room and an office that can also be used for bedrooms / guest rooms. This property has 2 private parking spaces. Inside the area there is a very large and beautiful communal area with a nicely landscaped garden and swimming pool. All the homes in this urbanization are located inside a closed area with electric entrance gate.