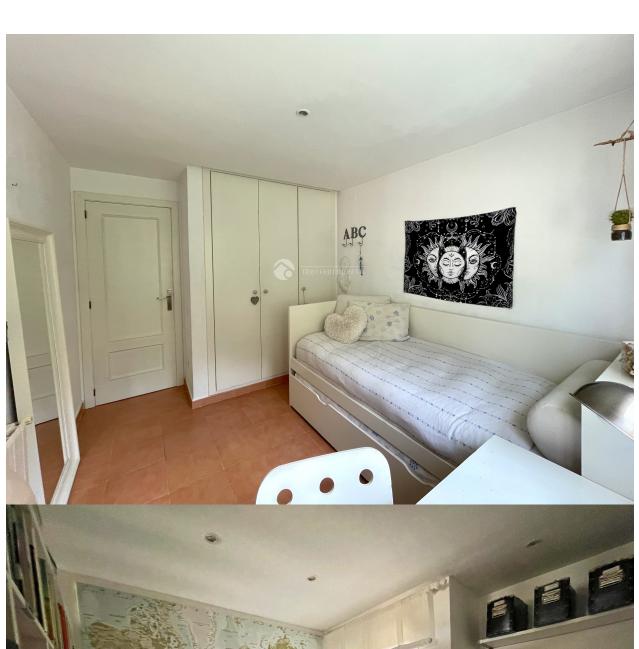

## **DESCRIPTION**

The townhouse consists of 3 floors and contains on the ground floor a living room with access to a large terrace. Kitchen with access to a covered and glazed terrace that is used as a winter garden. 1 bedroom with fitted wardrobes. There is also a bathroom on this floor. On the second floor there are 2 bedrooms both with fitted wardrobes. There are also 2 bathrooms on the second floor. One bedroom has direct access to the bathroom. There is also direct access to a beautiful private terrace. In the basement there is a large basement living room and an office that can also be used for bedrooms / guest rooms. This property has 2 private parking spaces. Inside the area there is a very large and beautiful communal area with a nicely landscaped garden and swimming pool. All the homes in this urbanization are located inside a closed area with electric entrance gate.

### EXTRA

- Built in wardrobes
- Alarm
- · Reinforced door
- Double glazed windows
- Storage room
- Laundry room
- Internet