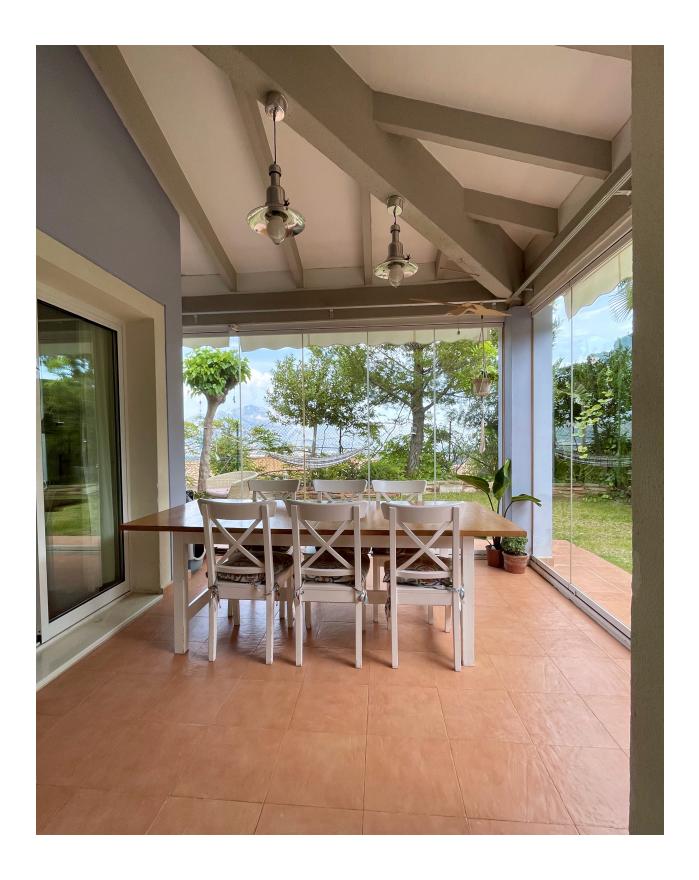

## **DESCRIPTION**

The townhouse consists of 3 floors and contains on the ground floor a living room with access to a large terrace. Kitchen with access to a covered and glazed terrace that is used as a winter garden. 1 bedroom with fitted wardrobes. There is also a bathroom on this floor. On the second floor there are 2 bedrooms both with fitted wardrobes. There are also 2 bathrooms on the second floor. One bedroom has direct access to the bathroom. There is also direct access to a beautiful private terrace. In the basement there is a large basement living room and an office that can also be used for bedrooms / guest rooms. This property has 2 private parking spaces. Inside the area there is a very large and beautiful communal area with a nicely landscaped garden and swimming pool. All the homes in this urbanization are located inside a closed area with electric entrance gate.

# GARDEN AND TERRACES

- Covered terrace
- Open terrace
- Exterior lights
- Play Ground
- Landscaped
- Fenced
- · Stone walls
- Electric gate
- Private garden
- Communal Garden