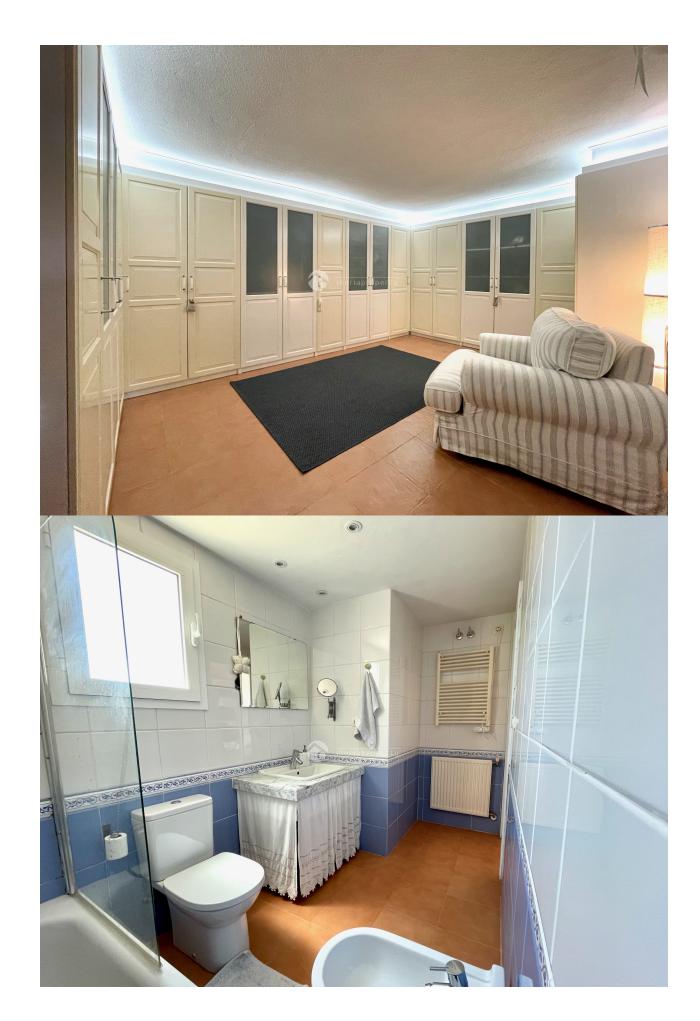

## **DESCRIPTION**

The townhouse consists of 3 floors and contains on the ground floor a living room with access to a large terrace. Kitchen with access to a covered and glazed terrace that is used as a winter garden. 1 bedroom with fitted wardrobes. There is also a bathroom on this floor. On the second floor there are 2 bedrooms both with fitted wardrobes. There are also 2 bathrooms on the second floor. One bedroom has direct access to the bathroom. There is also direct access to a beautiful private terrace. In the basement there is a large basement living room and an office that can also be used for bedrooms / guest rooms. This property has 2 private parking spaces. Inside the area there is a very large and beautiful communal area with a nicely landscaped garden and swimming pool. All the homes in this urbanization are located inside a closed area with electric entrance gate.

### EXTRA

- Built in wardrobes
- Alarm
- · Reinforced door
- Double glazed windows
- Storage room
- Laundry room
- Internet