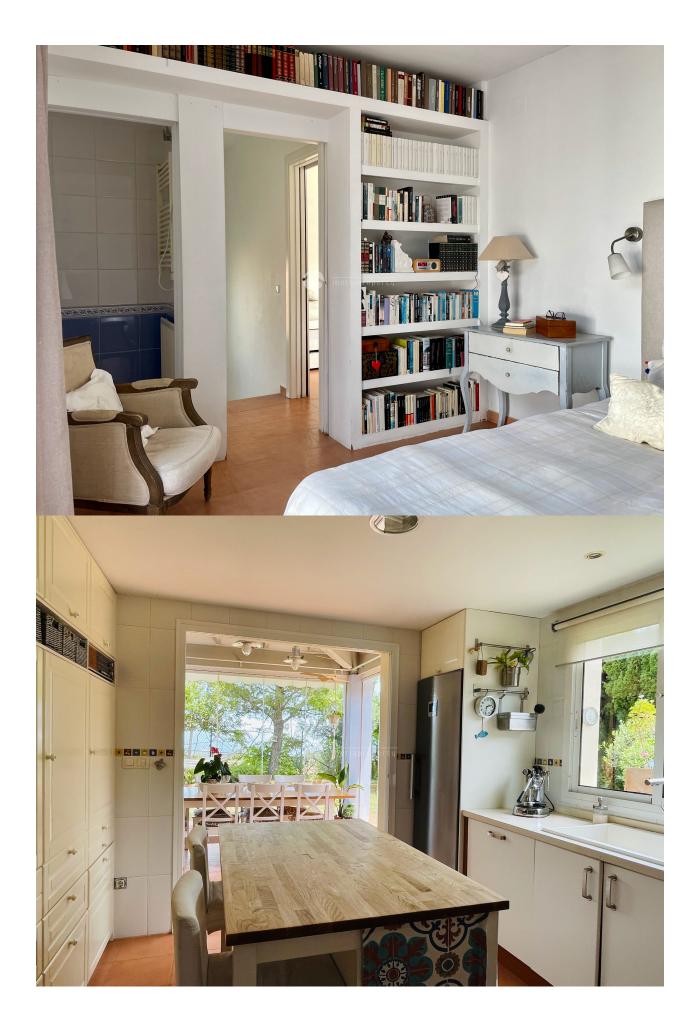

## **DESCRIPTION**

The townhouse consists of 3 floors and contains on the ground floor a living room with access to a large terrace. Kitchen with access to a covered and glazed terrace that is used as a winter garden. 1 bedroom with fitted wardrobes. There is also a bathroom on this floor. On the second floor there are 2 bedrooms both with fitted wardrobes. There are also 2 bathrooms on the second floor. One bedroom has direct access to the bathroom. There is also direct access to a beautiful private terrace. In the basement there is a large basement living room and an office that can also be used for bedrooms / guest rooms. This property has 2 private parking spaces. Inside the area there is a very large and beautiful communal area with a nicely landscaped garden and swimming pool. All the homes in this urbanization are located inside a closed area with electric entrance gate.

## **KITCHEN**

- Closed kitchen
- Equipped kitchen

### EXTRA

- Built in wardrobes
- Alarm
- · Reinforced door
- Double glazed windows
- Storage room
- Laundry room
- Internet