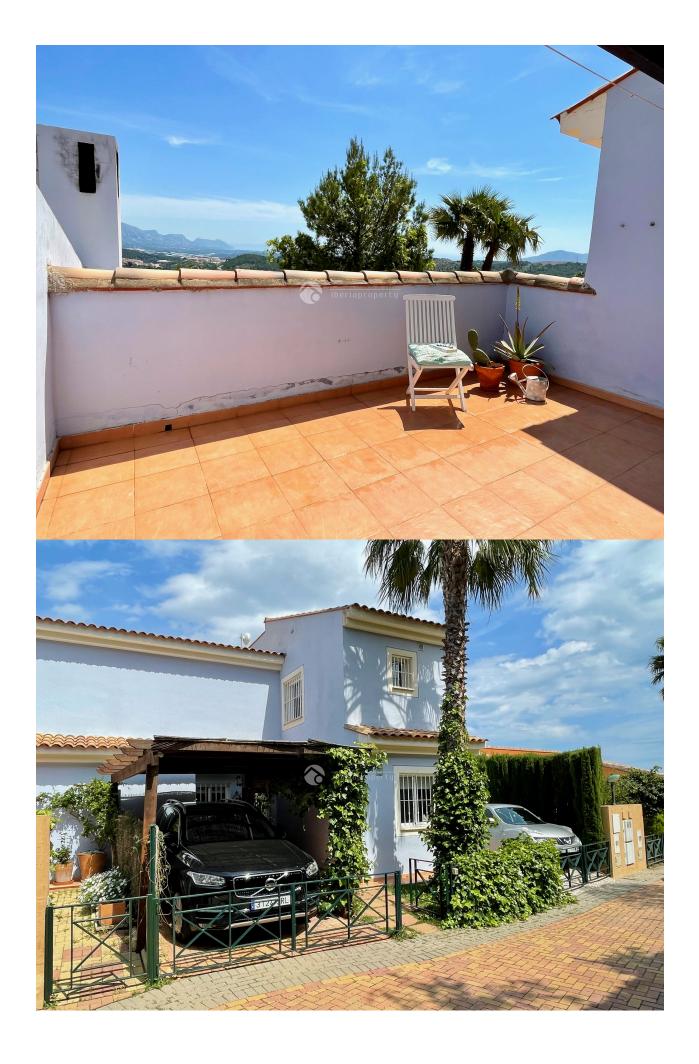

## **DESCRIPTION**

The townhouse consists of 3 floors and contains on the ground floor a living room with access to a large terrace. Kitchen with access to a covered and glazed terrace that is used as a winter garden. 1 bedroom with fitted wardrobes. There is also a bathroom on this floor. On the second floor there are 2 bedrooms both with fitted wardrobes. There are also 2 bathrooms on the second floor. One bedroom has direct access to the bathroom. There is also direct access to a beautiful private terrace. In the basement there is a large basement living room and an office that can also be used for bedrooms / guest rooms. This property has 2 private parking spaces. Inside the area there is a very large and beautiful communal area with a nicely landscaped garden and swimming pool. All the homes in this urbanization are located inside a closed area with electric entrance gate.

## **VIEWS**

- Sea views
- Mountain views

## **PARKING**

Garage no Cars: 1

Parking no Cars: 2

# GARDEN AND TERRACES

- Covered terrace
- Open terrace
- Exterior lights
- Play Ground
- Landscaped
- Fenced
- · Stone walls
- Electric gate
- Private garden
- Communal Garden