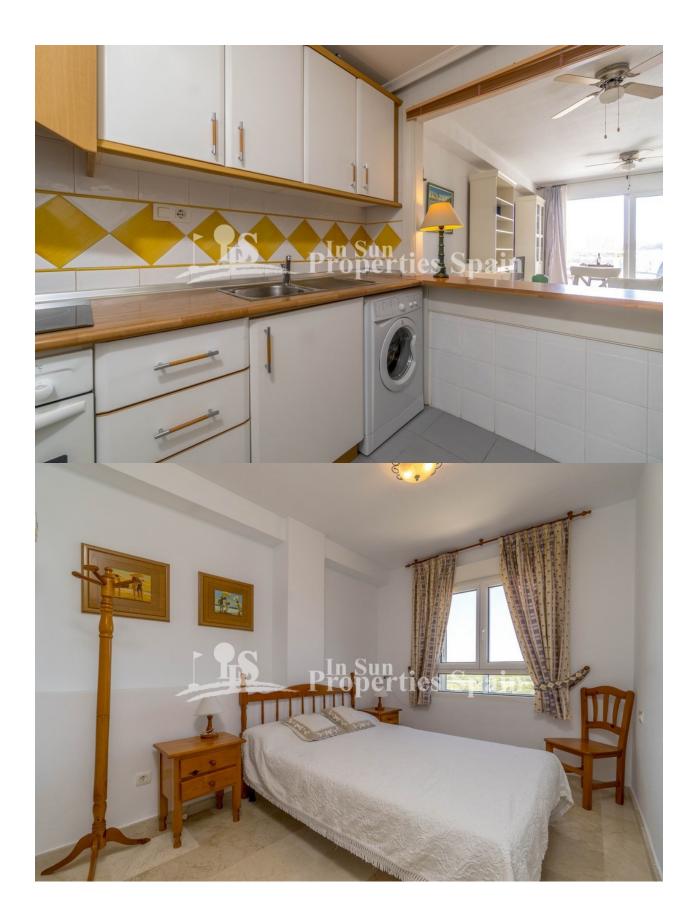

#### **DESCRIPTION**

This lovely apartment is on the 5th floor with southeast orientation, situated in a beautiful Residential in Dehesa de Campoamor. The property has 80m2 and a terrace of 8m2, and consists of 2 bedrooms, 2 bathrooms, living-dining room, open plan fully fitted and equipped kitchen and from the terrace you can enjoy wonderful open panoramic views to the sea and the pinewoods of Campoamor, as well as the communal areas of the Residential. Underground parking and storage room included in the price! The Urbanisation has green areas to relax, communal swimming pool and sports areas such as tennis and paddle courts. At 800m from the beach. All amenities nearby, bars, restaurants, supermarkets, pharmacy, ZENIA BOULEVARD shopping centre, spectacular beaches and several award winning golf courses. 40 min from Murcia/ Corvera and Alicante/ El Altet airports.

TAX

Community : 70 €

• Sea views

Open kitchenEquipped kitchen

**KITCHEN** 