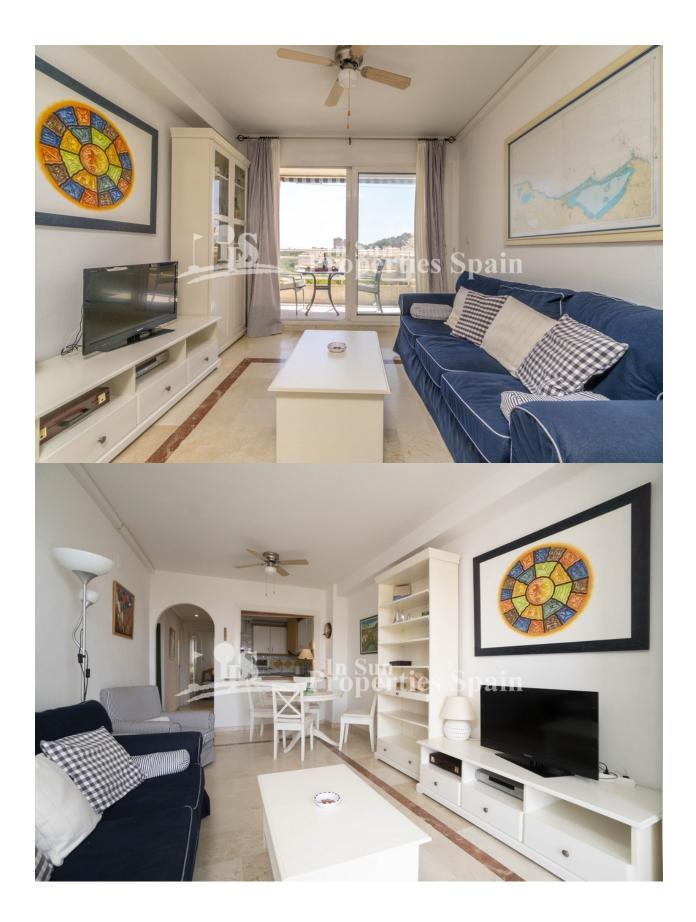

#### **DESCRIPTION**

This lovely apartment is on the 5th floor with southeast orientation, situated in a beautiful Residential in Dehesa de Campoamor. The property has 80m2 and a terrace of 8m2, and consists of 2 bedrooms, 2 bathrooms, living-dining room, open plan fully fitted and equipped kitchen and from the terrace you can enjoy wonderful open panoramic views to the sea and the pinewoods of Campoamor, as well as the communal areas of the Residential. Underground parking and storage room included in the price! The Urbanisation has green areas to relax, communal swimming pool and sports areas such as tennis and paddle courts. At 800m from the beach. All amenities nearby, bars, restaurants, supermarkets, pharmacy, ZENIA BOULEVARD shopping centre, spectacular beaches and several award winning golf courses. 40 min from Murcia/ Corvera and Alicante/ El Altet airports.

TAX

Community : 70 €

• Sea views

Open kitchenEquipped kitchen

**KITCHEN** 