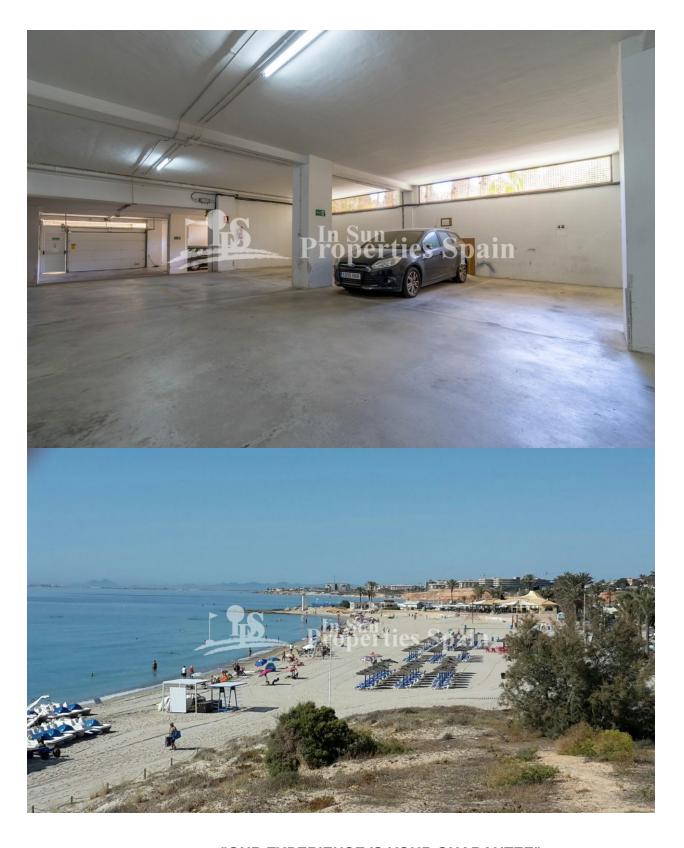

#### **DESCRIPTION**

This lovely apartment is on the 5th floor with southeast orientation, situated in a beautiful Residential in Dehesa de Campoamor. The property has 80m2 and a terrace of 8m2, and consists of 2 bedrooms, 2 bathrooms, living-dining room, open plan fully fitted and equipped kitchen and from the terrace you can enjoy wonderful open panoramic views to the sea and the pinewoods of Campoamor, as well as the communal areas of the Residential. Underground parking and storage room included in the price! The Urbanisation has green areas to relax, communal swimming pool and sports areas such as tennis and paddle courts. At 800m from the beach. All amenities nearby, bars, restaurants, supermarkets, pharmacy, ZENIA BOULEVARD shopping centre, spectacular beaches and several award winning golf courses. 40 min from Murcia/ Corvera and Alicante/ El Altet airports.