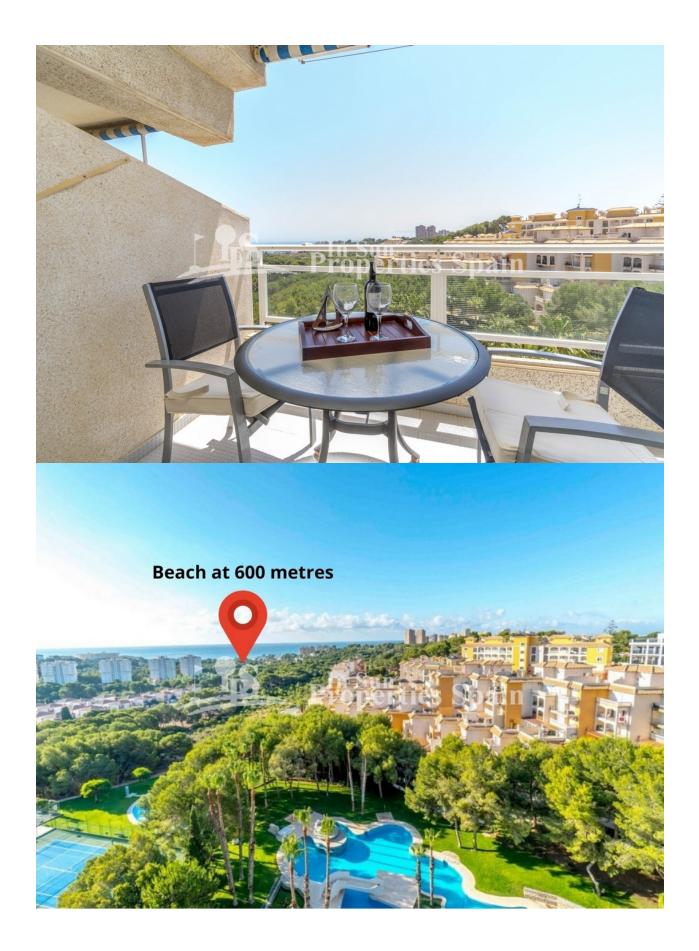

#### **DESCRIPTION**

This lovely apartment is on the 5th floor with southeast orientation, situated in a beautiful Residential in Dehesa de Campoamor. The property has 80m2 and a terrace of 8m2, and consists of 2 bedrooms, 2 bathrooms, living-dining room, open plan fully fitted and equipped kitchen and from the terrace you can enjoy wonderful open panoramic views to the sea and the pinewoods of Campoamor, as well as the communal areas of the Residential. Underground parking and storage room included in the price! The Urbanisation has green areas to relax, communal swimming pool and sports areas such as tennis and paddle courts. At 800m from the beach. All amenities nearby, bars, restaurants, supermarkets, pharmacy, ZENIA BOULEVARD shopping centre, spectacular beaches and several award winning golf courses. 40 min from Murcia/ Corvera and Alicante/ El Altet airports.