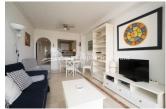

#### **DESCRIPTION**

This lovely apartment is on the 5th floor with southeast orientation, situated in a beautiful Residential in Dehesa de Campoamor. The property has 80m2 and a terrace of 8m2, and consists of 2 bedrooms, 2 bathrooms, living-dining room, open plan fully fitted and equipped kitchen and from the terrace you can enjoy wonderful open panoramic views to the sea and the pinewoods of Campoamor, as well as the communal areas of the Residential. Underground parking and storage room included in the price! The Urbanisation has green areas to relax, communal swimming pool and sports areas such as tennis and paddle courts. At 800m from the beach. All amenities nearby, bars, restaurants, supermarkets, pharmacy, ZENIA BOULEVARD shopping centre, spectacular beaches and several award winning golf courses. 40 min from Murcia/ Corvera and Alicante/ El Altet airports.

TAX

Community : 70 €

• Sea views

Open kitchenEquipped kitchen

**KITCHEN** 