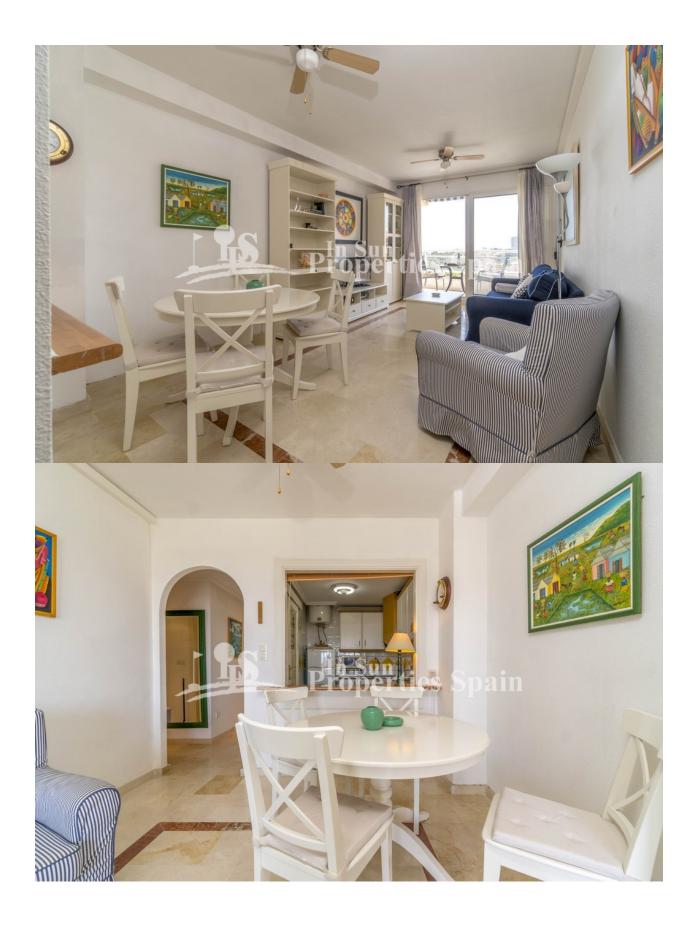

#### **DESCRIPTION**

This lovely apartment is on the 5th floor with southeast orientation, situated in a beautiful Residential in Dehesa de Campoamor. The property has 80m2 and a terrace of 8m2, and consists of 2 bedrooms, 2 bathrooms, living-dining room, open plan fully fitted and equipped kitchen and from the terrace you can enjoy wonderful open panoramic views to the sea and the pinewoods of Campoamor, as well as the communal areas of the Residential. Underground parking and storage room included in the price! The Urbanisation has green areas to relax, communal swimming pool and sports areas such as tennis and paddle courts. At 800m from the beach. All amenities nearby, bars, restaurants, supermarkets, pharmacy, ZENIA BOULEVARD shopping centre, spectacular beaches and several award winning golf courses. 40 min from Murcia/ Corvera and Alicante/ El Altet airports.

TAX

Community : 70 €

• Sea views

Open kitchenEquipped kitchen

**KITCHEN** 