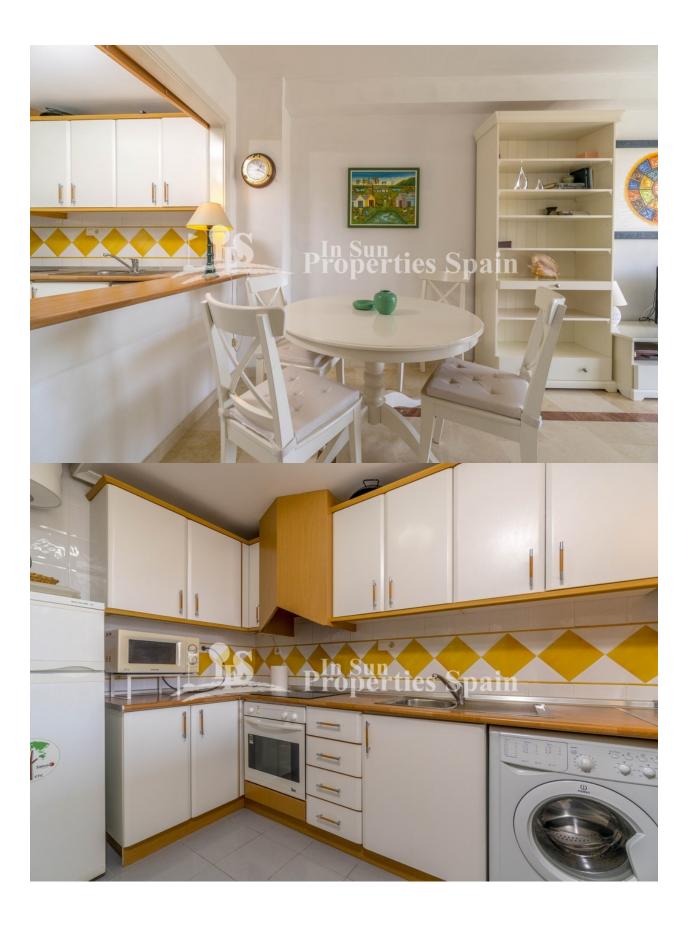

#### **DESCRIPTION**

This lovely apartment is on the 5th floor with southeast orientation, situated in a beautiful Residential in Dehesa de Campoamor. The property has 80m2 and a terrace of 8m2, and consists of 2 bedrooms, 2 bathrooms, living-dining room, open plan fully fitted and equipped kitchen and from the terrace you can enjoy wonderful open panoramic views to the sea and the pinewoods of Campoamor, as well as the communal areas of the Residential. Underground parking and storage room included in the price! The Urbanisation has green areas to relax, communal swimming pool and sports areas such as tennis and paddle courts. At 800m from the beach. All amenities nearby, bars, restaurants, supermarkets, pharmacy, ZENIA BOULEVARD shopping centre, spectacular beaches and several award winning golf courses. 40 min from Murcia/ Corvera and Alicante/ El Altet airports.

TAX

Community : 70 €

• Sea views

Open kitchenEquipped kitchen

**KITCHEN** 