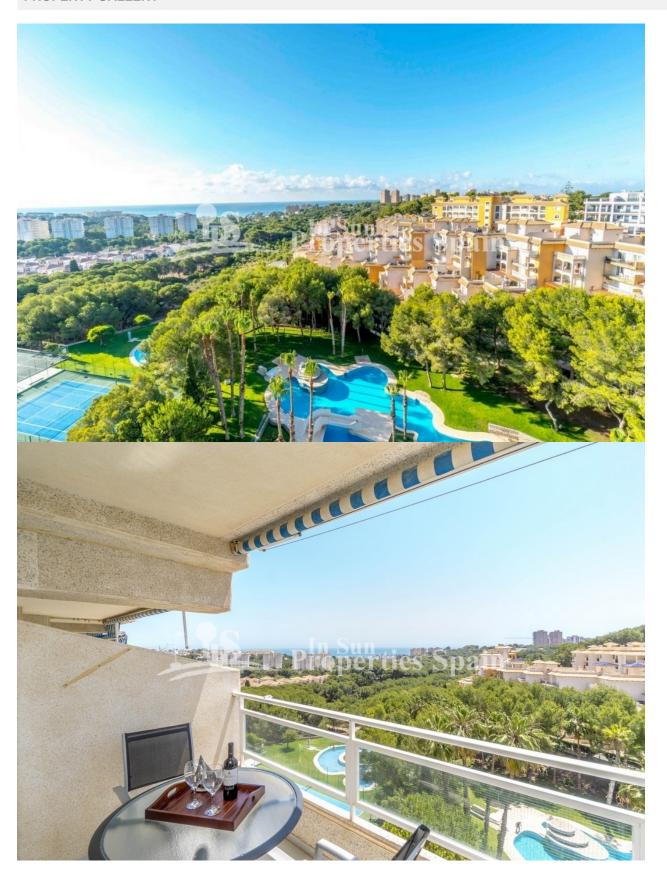

#### **DESCRIPTION**

This lovely apartment is on the 5th floor with southeast orientation, situated in a beautiful Residential in Dehesa de Campoamor. The property has 80m2 and a terrace of 8m2, and consists of 2 bedrooms, 2 bathrooms, living-dining room, open plan fully fitted and equipped kitchen and from the terrace you can enjoy wonderful open panoramic views to the sea and the pinewoods of Campoamor, as well as the communal areas of the Residential. Underground parking and storage room included in the price! The Urbanisation has green areas to relax, communal swimming pool and sports areas such as tennis and paddle courts. At 800m from the beach. All amenities nearby, bars, restaurants, supermarkets, pharmacy, ZENIA BOULEVARD shopping centre, spectacular beaches and several award winning golf courses. 40 min from Murcia/ Corvera and Alicante/ El Altet airports.

# **GARDEN AND**

- Palm trees

South east

- **TERRACES**
- Covered terrace
- Tennis court
- Play Ground
- Landscaped
- Padle tennis
- Communal Garden

"OUR EXPERIENCE IS YOUR GUARANTEE"