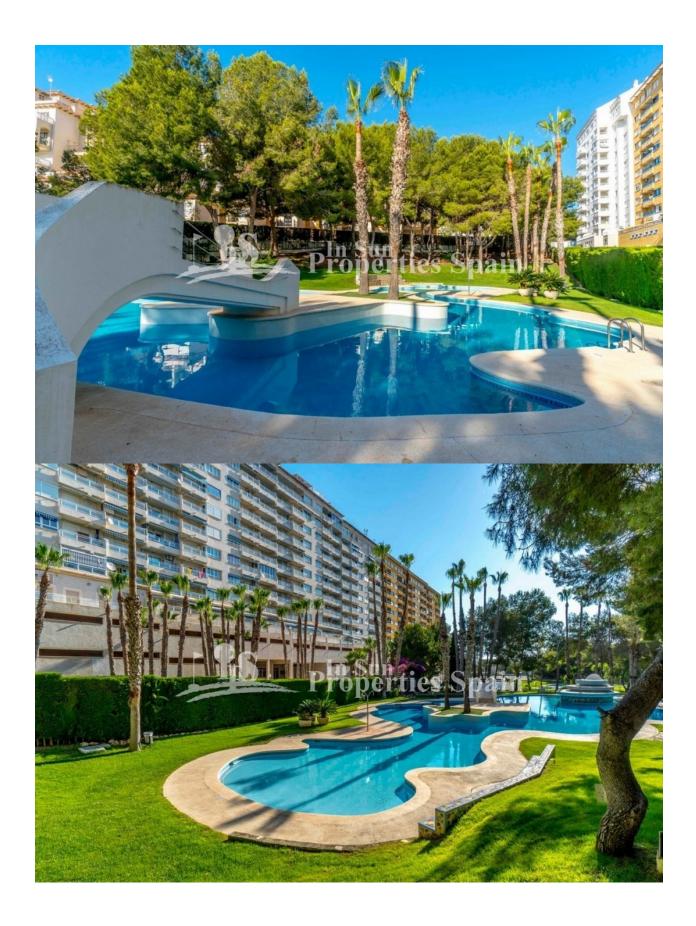

#### **DESCRIPTION**

This lovely apartment is on the 5th floor with southeast orientation, situated in a beautiful Residential in Dehesa de Campoamor. The property has 80m2 and a terrace of 8m2, and consists of 2 bedrooms, 2 bathrooms, living-dining room, open plan fully fitted and equipped kitchen and from the terrace you can enjoy wonderful open panoramic views to the sea and the pinewoods of Campoamor, as well as the communal areas of the Residential. Underground parking and storage room included in the price! The Urbanisation has green areas to relax, communal swimming pool and sports areas such as tennis and paddle courts. At 800m from the beach. All amenities nearby, bars, restaurants, supermarkets, pharmacy, ZENIA BOULEVARD shopping centre, spectacular beaches and several award winning golf courses. 40 min from Murcia/ Corvera and Alicante/ El Altet airports.

# **GARDEN AND**

- Palm trees

South east

- **TERRACES**
- Covered terrace
- Tennis court
- Play Ground
- Landscaped
- Padle tennis
- Communal Garden

"OUR EXPERIENCE IS YOUR GUARANTEE"