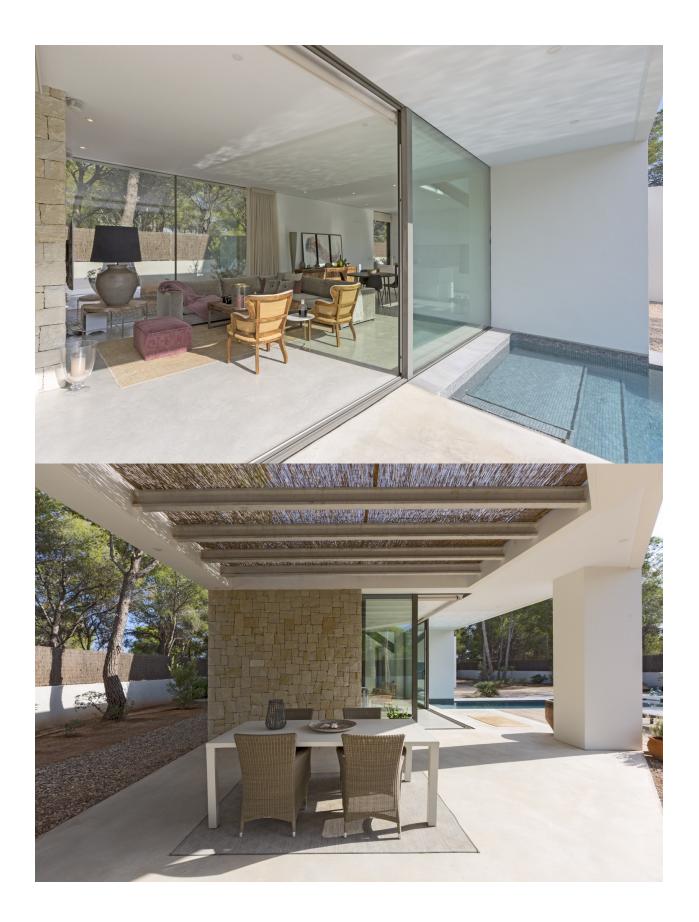

## **DESCRIPTION**

Luxurious new build villa – Elegance and nature. Exclusive property of contemporary construction fully integrated into the most precious environment of Montemolar and overlooking the sea. It is a construction with unique technical characteristics of the latest technologies in the best area of Altea. The interior is distributed over two floors completely glazed. On the ground floor is the open living room with a large island to the kitchen and a toilet service. There are also two bedrooms with two ensuite bathrooms. On the second floor is the master bedroom en suite and access to a large terrace. Outside is the porch with chill out areas and flush is the pool with the designer garden and an area for parking. Pool/installation: Selfcleaning system – Air conditioning, Underfloor Heating – Windows: Double glazing with security glass. All window frames are integrated into the wall to have a cleaner look. Handcarved stones Living room/terrace River stone sinks – Marble for guest bathrooms LED light for kitchen – Touch Polished cement floor 12cm