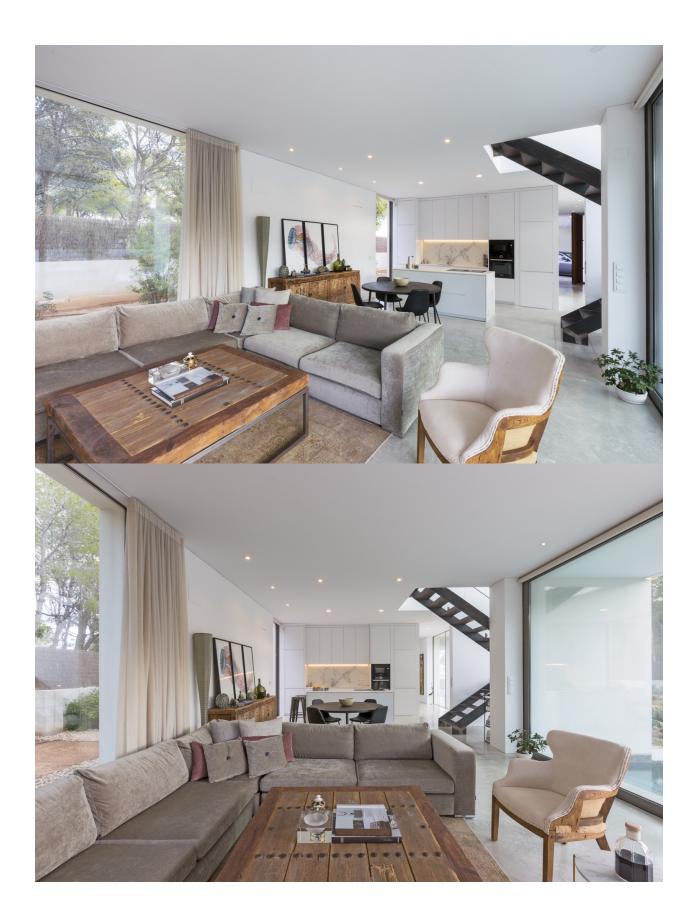

## **DESCRIPTION**

Luxurious new build villa – Elegance and nature. Exclusive property of contemporary construction fully integrated into the most precious environment of Montemolar and overlooking the sea. It is a construction with unique technical characteristics of the latest technologies in the best area of Altea. The interior is distributed over two floors completely glazed. On the ground floor is the open living room with a large island to the kitchen and a toilet service. There are also two bedrooms with two ensuite bathrooms. On the second floor is the master bedroom en suite and access to a large terrace. Outside is the porch with chill out areas and flush is the pool with the designer garden and an area for parking. Pool/installation: Selfcleaning system – Air conditioning, Underfloor Heating – Windows: Double glazing with security glass. All window frames are integrated into the wall to have a cleaner look. Handcarved stones Living room/terrace River stone sinks – Marble for guest bathrooms LED light for kitchen – Touch Polished cement floor 12cm