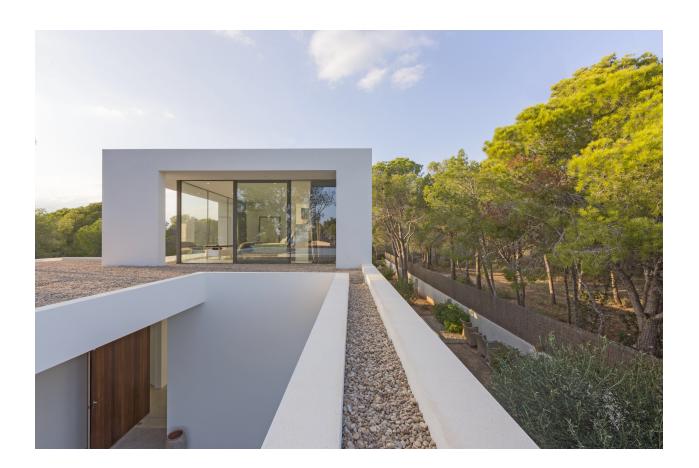

## **DESCRIPTION**

Luxurious new build villa – Elegance and nature. Exclusive property of contemporary construction fully integrated into the most precious environment of Montemolar and overlooking the sea. It is a construction with unique technical characteristics of the latest technologies in the best area of Altea. The interior is distributed over two floors completely glazed. On the ground floor is the open living room with a large island to the kitchen and a toilet service. There are also two bedrooms with two ensuite bathrooms. On the second floor is the master bedroom en suite and access to a large terrace. Outside is the porch with chill out areas and flush is the pool with the designer garden and an area for parking. Pool/installation: Selfcleaning system – Air conditioning, Underfloor Heating – Windows: Double glazing with security glass. All window frames are integrated into the wall to have a cleaner look. Handcarved stones Living room/terrace River stone sinks – Marble for guest bathrooms LED light for kitchen – Touch Polished cement floor 12cm