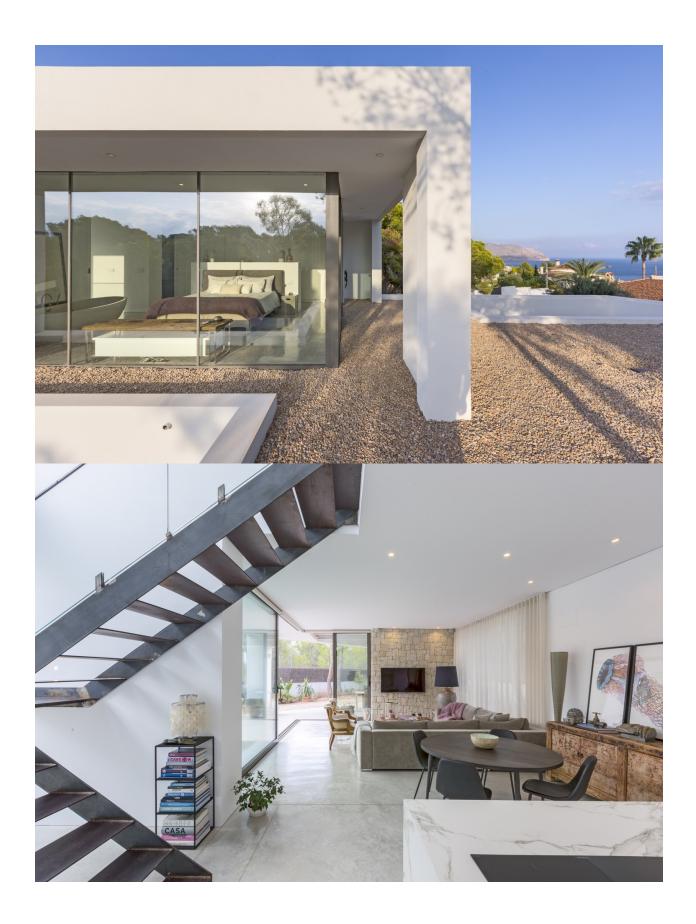

## **DESCRIPTION**

Luxurious new build villa – Elegance and nature. Exclusive property of contemporary construction fully integrated into the most precious environment of Montemolar and overlooking the sea. It is a construction with unique technical characteristics of the latest technologies in the best area of Altea. The interior is distributed over two floors completely glazed. On the ground floor is the open living room with a large island to the kitchen and a toilet service. There are also two bedrooms with two ensuite bathrooms. On the second floor is the master bedroom en suite and access to a large terrace. Outside is the porch with chill out areas and flush is the pool with the designer garden and an area for parking. Pool/installation: Selfcleaning system – Air conditioning, Underfloor Heating – Windows: Double glazing with security glass. All window frames are integrated into the wall to have a cleaner look. Handcarved stones Living room/terrace River stone sinks – Marble for guest bathrooms LED light for kitchen – Touch Polished cement floor 12cm