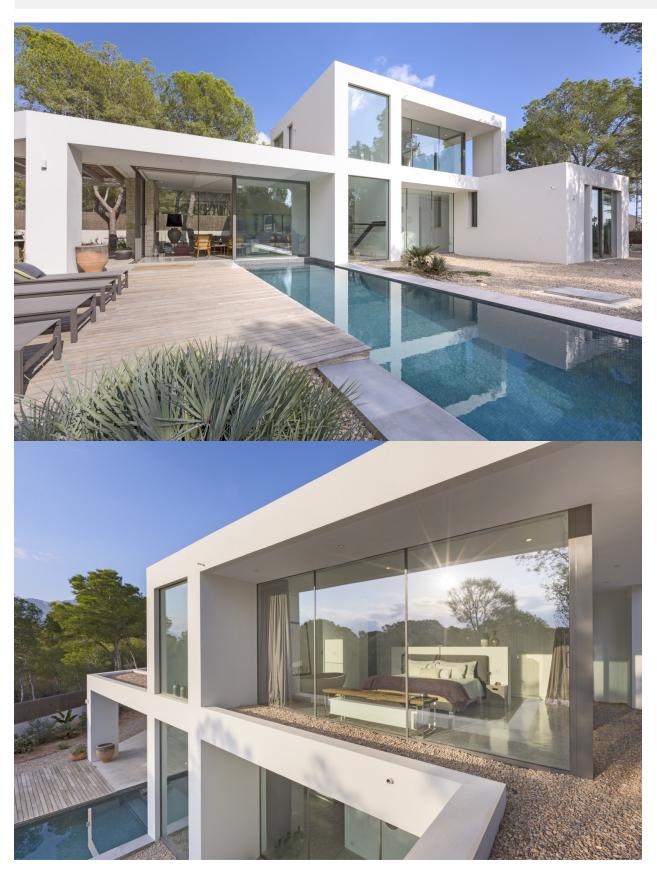

## **DESCRIPTION**

Luxurious new build villa – Elegance and nature. Exclusive property of contemporary construction fully integrated into the most precious environment of Montemolar and overlooking the sea. It is a construction with unique technical characteristics of the latest technologies in the best area of Altea. The interior is distributed over two floors completely glazed. On the ground floor is the open living room with a large island to the kitchen and a toilet service. There are also two bedrooms with two ensuite bathrooms. On the second floor is the master bedroom en suite and access to a large terrace. Outside is the porch with chill out areas and flush is the pool with the designer garden and an area for parking. Pool/installation: Selfcleaning system – Air conditioning, Underfloor Heating – Windows: Double glazing with security glass. All window frames are integrated into the wall to have a cleaner look. Handcarved stones Living room/terrace River stone sinks – Marble for guest bathrooms LED light for kitchen – Touch Polished cement floor 12cm