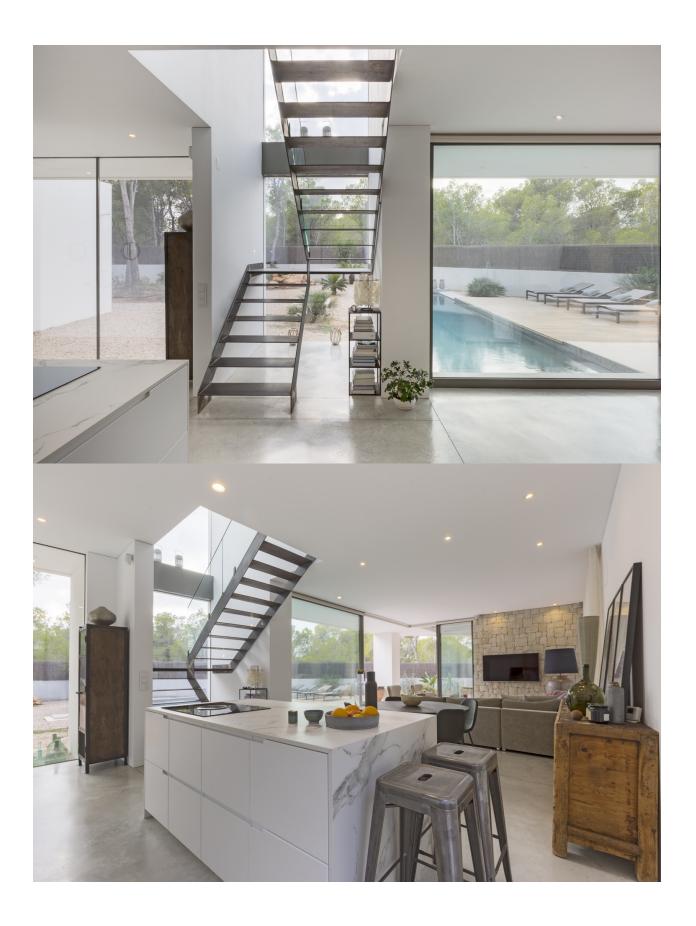

## **DESCRIPTION**

Luxurious new build villa – Elegance and nature. Exclusive property of contemporary construction fully integrated into the most precious environment of Montemolar and overlooking the sea. It is a construction with unique technical characteristics of the latest technologies in the best area of Altea. The interior is distributed over two floors completely glazed. On the ground floor is the open living room with a large island to the kitchen and a toilet service. There are also two bedrooms with two ensuite bathrooms. On the second floor is the master bedroom en suite and access to a large terrace. Outside is the porch with chill out areas and flush is the pool with the designer garden and an area for parking. Pool/installation: Selfcleaning system – Air conditioning, Underfloor Heating – Windows: Double glazing with security glass. All window frames are integrated into the wall to have a cleaner look. Handcarved stones Living room/terrace River stone sinks – Marble for guest bathrooms LED light for kitchen – Touch Polished cement floor 12cm