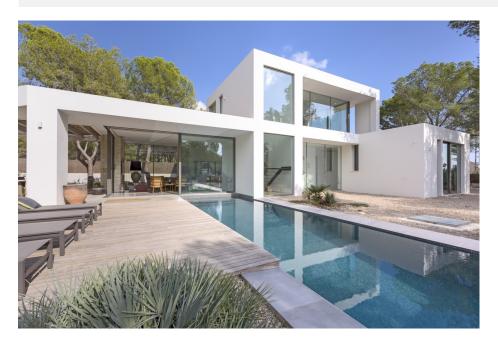

## **DESCRIPTION**

Luxurious new build villa – Elegance and nature. Exclusive property of contemporary construction fully integrated into the most precious environment of Montemolar and overlooking the sea. It is a construction with unique technical characteristics of the latest technologies in the best area of Altea. The interior is distributed over two floors completely glazed. On the ground floor is the open living room with a large island to the kitchen and a toilet service. There are also two bedrooms with two ensuite bathrooms. On the second floor is the master bedroom en suite and access to a large terrace. Outside is the porch with chill out areas and flush is the pool with the designer garden and an area for parking. Pool/installation: Selfcleaning system – Air conditioning, Underfloor Heating – Windows: Double glazing with security glass. All window frames are integrated into the wall to have a cleaner look. Handcarved stones Living room/terrace River stone sinks – Marble for guest bathrooms LED light for kitchen – Touch Polished cement floor 12cm