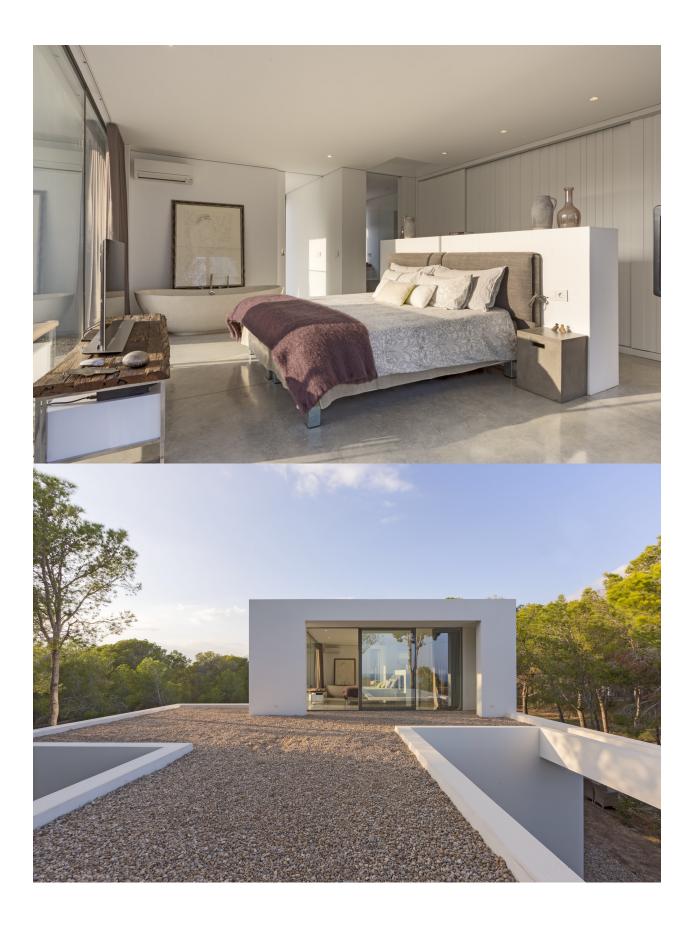

## **DESCRIPTION**

Luxurious new build villa – Elegance and nature. Exclusive property of contemporary construction fully integrated into the most precious environment of Montemolar and overlooking the sea. It is a construction with unique technical characteristics of the latest technologies in the best area of Altea. The interior is distributed over two floors completely glazed. On the ground floor is the open living room with a large island to the kitchen and a toilet service. There are also two bedrooms with two ensuite bathrooms. On the second floor is the master bedroom en suite and access to a large terrace. Outside is the porch with chill out areas and flush is the pool with the designer garden and an area for parking. Pool/installation: Selfcleaning system – Air conditioning, Underfloor Heating – Windows: Double glazing with security glass. All window frames are integrated into the wall to have a cleaner look. Handcarved stones Living room/terrace River stone sinks – Marble for guest bathrooms LED light for kitchen – Touch Polished cement floor 12cm