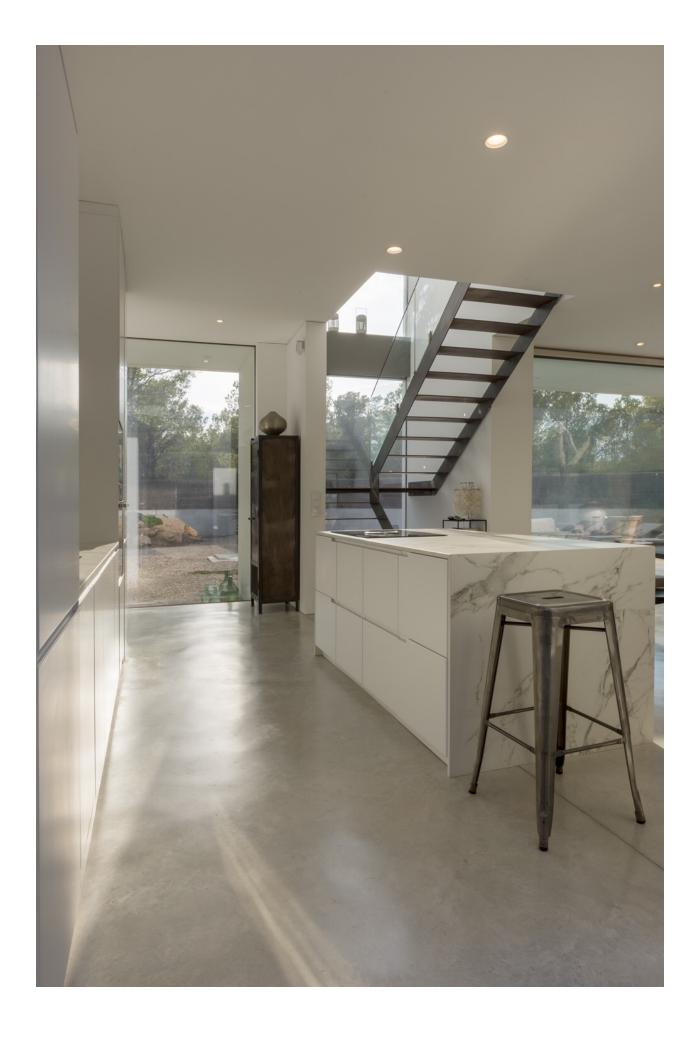

## **DESCRIPTION**

Luxurious new build villa – Elegance and nature. Exclusive property of contemporary construction fully integrated into the most precious environment of Montemolar and overlooking the sea. It is a construction with unique technical characteristics of the latest technologies in the best area of Altea. The interior is distributed over two floors completely glazed. On the ground floor is the open living room with a large island to the kitchen and a toilet service. There are also two bedrooms with two ensuite bathrooms. On the second floor is the master bedroom en suite and access to a large terrace. Outside is the porch with chill out areas and flush is the pool with the designer garden and an area for parking. Pool/installation: Selfcleaning system – Air conditioning, Underfloor Heating – Windows: Double glazing with security glass. All window frames are integrated into the wall to have a cleaner look. Handcarved stones Living room/terrace River stone sinks – Marble for guest bathrooms LED light for kitchen – Touch Polished cement floor 12cm