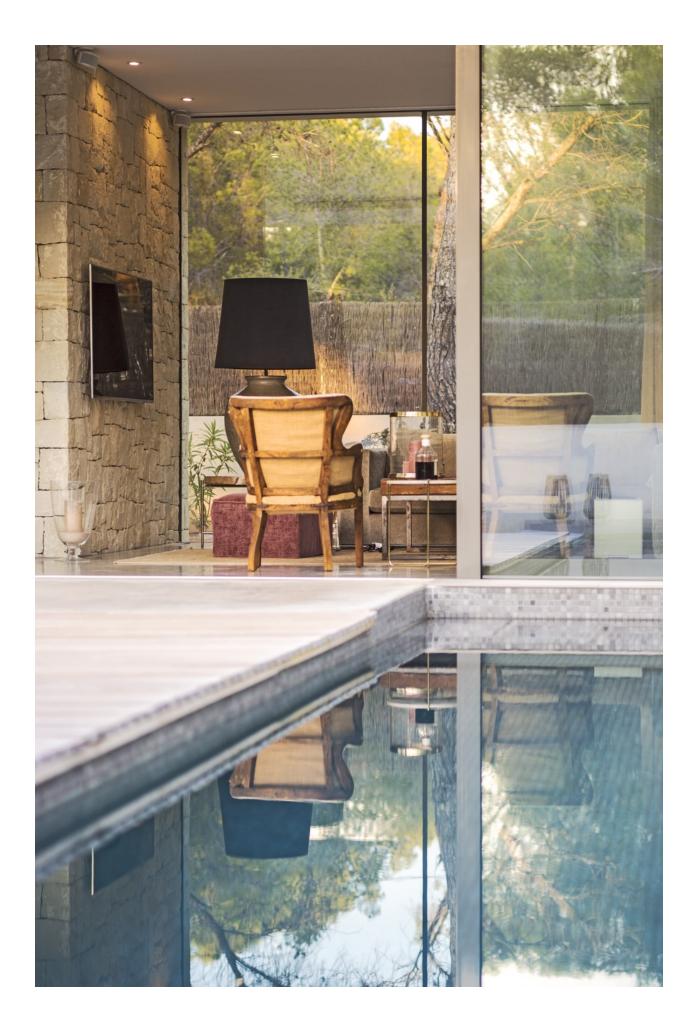

## **DESCRIPTION**

Luxurious new build villa – Elegance and nature. Exclusive property of contemporary construction fully integrated into the most precious environment of Montemolar and overlooking the sea. It is a construction with unique technical characteristics of the latest technologies in the best area of Altea. The interior is distributed over two floors completely glazed. On the ground floor is the open living room with a large island to the kitchen and a toilet service. There are also two bedrooms with two ensuite bathrooms. On the second floor is the master bedroom en suite and access to a large terrace. Outside is the porch with chill out areas and flush is the pool with the designer garden and an area for parking. Pool/installation: Selfcleaning system – Air conditioning, Underfloor Heating – Windows: Double glazing with security glass. All window frames are integrated into the wall to have a cleaner look. Handcarved stones Living room/terrace River stone sinks – Marble for guest bathrooms LED light for kitchen – Touch Polished cement floor 12cm