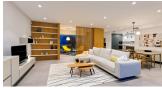

## **DESCRIPTION**

Project for new modern villa with great sea views in the Lirios Design development on Cumbre del Sol, Benitachell. The Lirios Design residential has fantastic sea views and is ideal for year round living. Amenities are close, likewise the international school. Moraira is just 4 kms away and Javea only 7 km. This model is designed on one floor and comprises a spacious living-dining area with adjacent openplan fully-fitted kitchen. The master bedroom has an en-suite bathroom. The two other double bedrooms share the second bathroom. All bedrooms have spacious wardrobes. From the living-dining room and the main bedroom one has direct access to the large pool terrace. Next to the kitchen is a laundry room. Underfloor heating, basic alarm kit, pre installation of airconditioning, solar thermal panels for hot water, double glazing and window protections on accessible areas. Parking area and low maintenance garden. The photos are illustrative for the development. The actual project might differ.