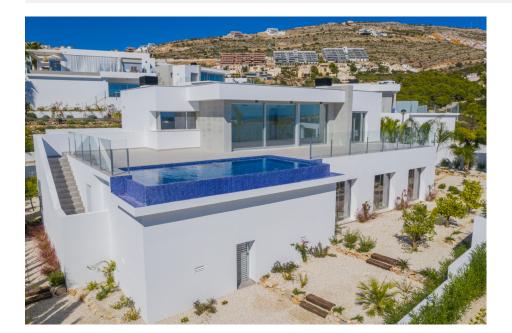

## **DESCRIPTION**

Project for new modern villa with great sea views in the Lirios Design development on Cumbre del Sol, Benitachell. The Lirios Design residential has fantastic sea views and is ideal for year round living. Amenities are close, likewise the international school. Moraira is just 4 kms away and Javea only 7 km. This model is designed on one floor and comprises a spacious living-dining area with adjacent openplan fully-fitted kitchen. The master bedroom has an en-suite bathroom. The two other double bedrooms share the second bathroom. All bedrooms have spacious wardrobes. From the living-dining room and the main bedroom one has direct access to the large pool terrace. Next to the kitchen is a laundry room. Underfloor heating, basic alarm kit, pre installation of airconditioning, solar thermal panels for hot water, double glazing and window protections on accessible areas. Parking area and low maintenance garden. The photos are illustrative for the development. The actual project might differ.