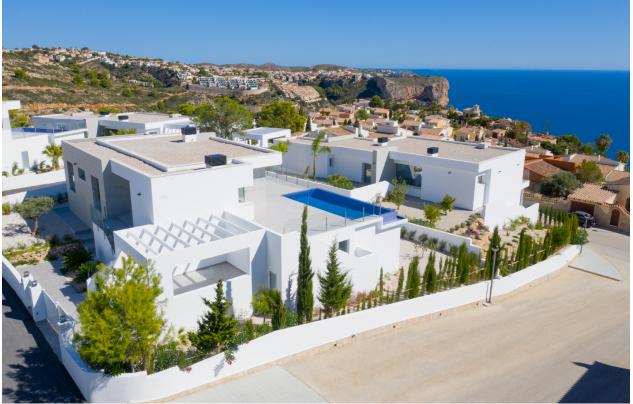

## **DESCRIPTION**

Project for new modern villa with great sea views in the Lirios Design development on Cumbre del Sol, Benitachell. The Lirios Design residential has fantastic sea views and is ideal for year round living. Amenities are close, likewise the international school. Moraira is just 4 kms away and Javea only 7 km. This model is designed on one floor and comprises a spacious living-dining area with adjacent openplan fully-fitted kitchen. The master bedroom has an en-suite bathroom. The two other double bedrooms share the second bathroom. All bedrooms have spacious wardrobes. From the living-dining room and the main bedroom one has direct access to the large pool terrace. Next to the kitchen is a laundry room. Underfloor heating, basic alarm kit, pre installation of airconditioning, solar thermal panels for hot water, double glazing and window protections on accessible areas. Parking area and low maintenance garden. The photos are illustrative for the development. The actual project might differ.

## **VIEWS**

- Panoramic views
- Sea views

"OUR EXPERIENCE IS YOUR GUARANTEE"