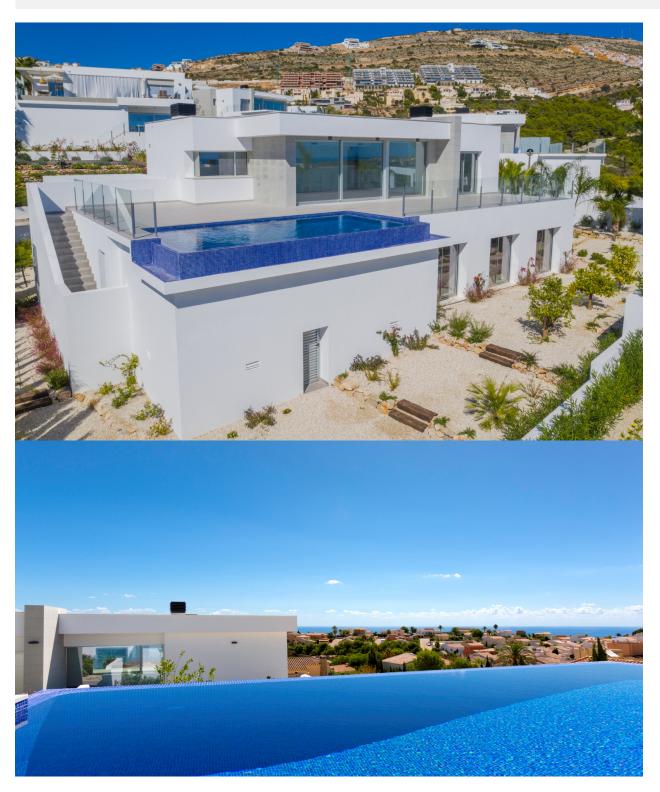

## **DESCRIPTION**

Project for new modern villa with great sea views in the Lirios Design development on Cumbre del Sol, Benitachell. The Lirios Design residential has fantastic sea views and is ideal for year round living. Amenities are close, likewise the international school. Moraira is just 4 kms away and Javea only 7 km. This model is designed on one floor and comprises a spacious living-dining area with adjacent openplan fully-fitted kitchen. The master bedroom has an en-suite bathroom. The two other double bedrooms share the second bathroom. All bedrooms have spacious wardrobes. From the living-dining room and the main bedroom one has direct access to the large pool terrace. Next to the kitchen is a laundry room. Underfloor heating, basic alarm kit, pre installation of airconditioning, solar thermal panels for hot water, double glazing and window protections on accessible areas. Parking area and low maintenance garden. The photos are illustrative for the development. The actual project might differ.

## **VIEWS**

- Panoramic views
- Sea views

"OUR EXPERIENCE IS YOUR GUARANTEE"