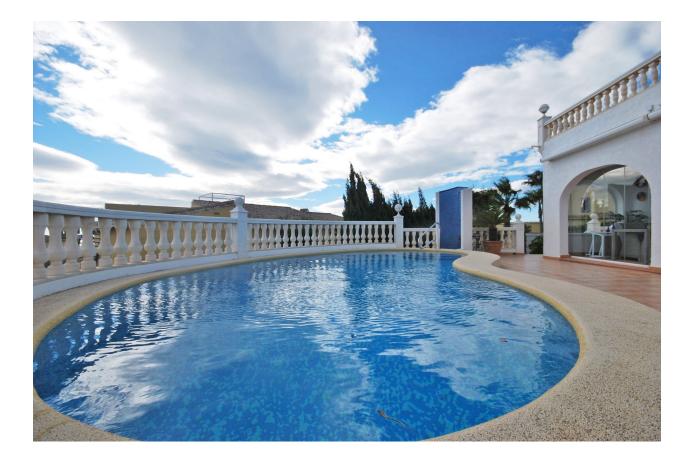

### DESCRIPTION

A lovely property for sale in Cumbre del Sol, Benitachell. The villa is distributed on one level and is in an excellent condition. From the roof terrace the sea views are amazing. The property comprises a living room with log burner, separate dining room, a covered terrace with glass curtains, open plan kitchen, 2 bedrooms and 2 bathrooms, a walk-in closet and storage in the underbuild. Gas central heating, airconditioning and double glazing. The property is surrounded by a low maintenance garden with mature shrubs and trees, terraces and a heated pool. From the pool terrace you can see the sea as well. A truly well-maintained villa. Give it your own personal styling and it will be your "home sweet home".