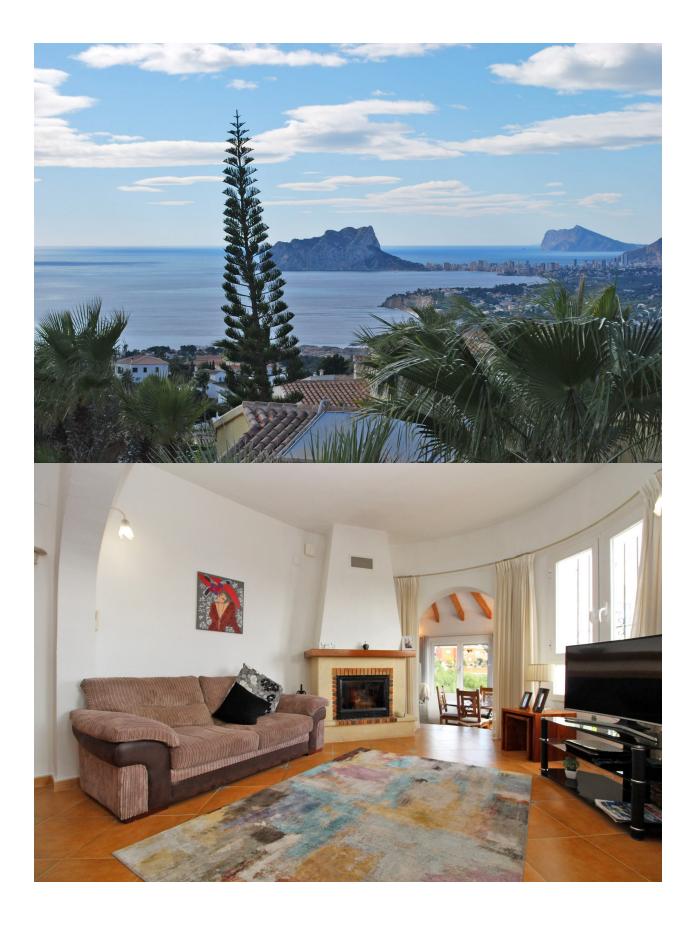

### DESCRIPTION

A lovely property for sale in Cumbre del Sol, Benitachell. The villa is distributed on one level and is in an excellent condition. From the roof terrace the sea views are amazing. The property comprises a living room with log burner, separate dining room, a covered terrace with glass curtains, open plan kitchen, 2 bedrooms and 2 bathrooms, a walk-in closet and storage in the underbuild. Gas central heating, airconditioning and double glazing. The property is surrounded by a low maintenance garden with mature shrubs and trees, terraces and a heated pool. From the pool terrace you can see the sea as well. A truly well-maintained villa. Give it your own personal styling and it will be your "home sweet home".

## VIEWS