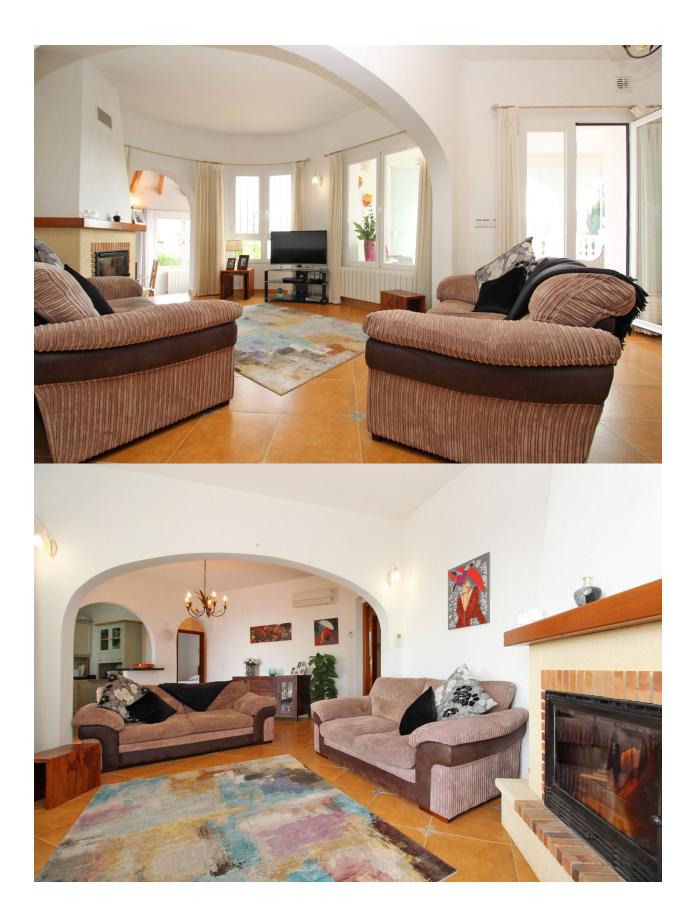

### DESCRIPTION

A lovely property for sale in Cumbre del Sol, Benitachell. The villa is distributed on one level and is in an excellent condition. From the roof terrace the sea views are amazing. The property comprises a living room with log burner, separate dining room, a covered terrace with glass curtains, open plan kitchen, 2 bedrooms and 2 bathrooms, a walk-in closet and storage in the underbuild. Gas central heating, airconditioning and double glazing. The property is surrounded by a low maintenance garden with mature shrubs and trees, terraces and a heated pool. From the pool terrace you can see the sea as well. A truly well-maintained villa. Give it your own personal styling and it will be your "home sweet home".