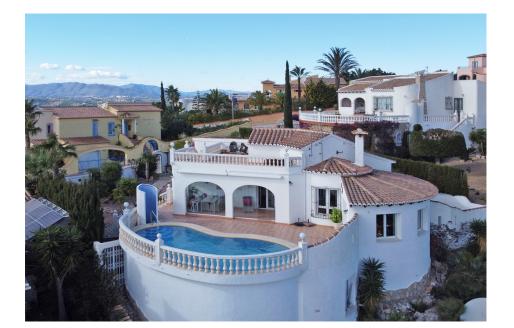

### DESCRIPTION

A lovely property for sale in Cumbre del Sol, Benitachell. The villa is distributed on one level and is in an excellent condition. From the roof terrace the sea views are amazing. The property comprises a living room with log burner, separate dining room, a covered terrace with glass curtains, open plan kitchen, 2 bedrooms and 2 bathrooms, a walk-in closet and storage in the underbuild. Gas central heating, airconditioning and double glazing. The property is surrounded by a low maintenance garden with mature shrubs and trees, terraces and a heated pool. From the pool terrace you can see the sea as well. A truly well-maintained villa. Give it your own personal styling and it will be your "home sweet home".