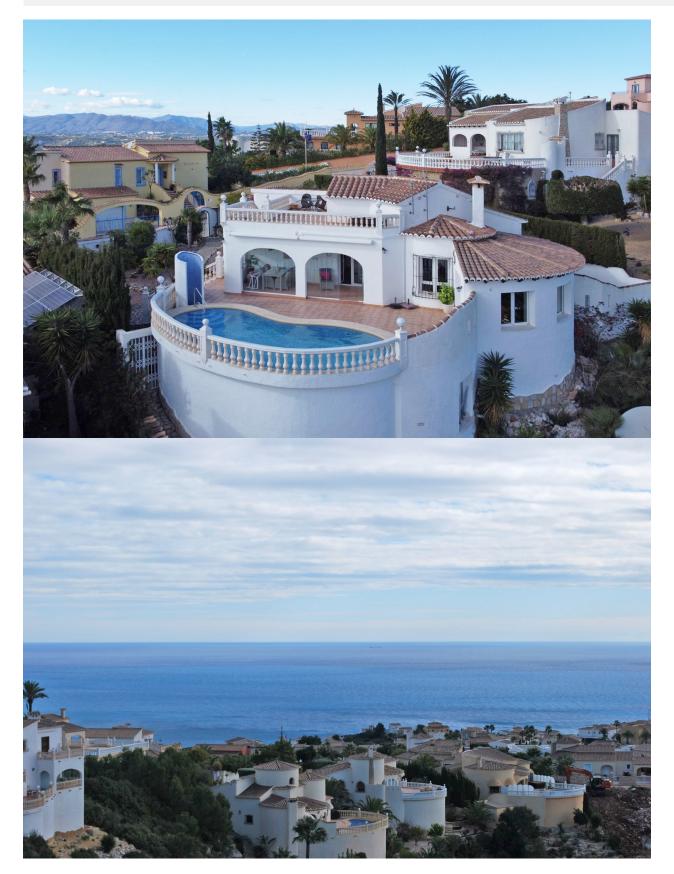

### DESCRIPTION

A lovely property for sale in Cumbre del Sol, Benitachell. The villa is distributed on one level and is in an excellent condition. From the roof terrace the sea views are amazing. The property comprises a living room with log burner, separate dining room, a covered terrace with glass curtains, open plan kitchen, 2 bedrooms and 2 bathrooms, a walk-in closet and storage in the underbuild. Gas central heating, airconditioning and double glazing. The property is surrounded by a low maintenance garden with mature shrubs and trees, terraces and a heated pool. From the pool terrace you can see the sea as well. A truly well-maintained villa. Give it your own personal styling and it will be your "home sweet home".

## VIEWS