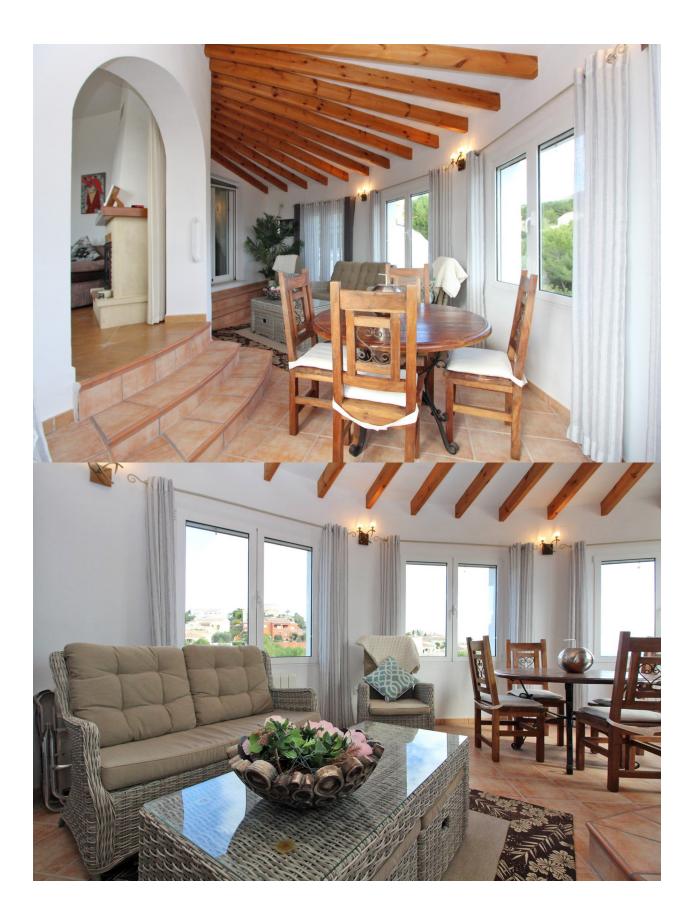

### DESCRIPTION

A lovely property for sale in Cumbre del Sol, Benitachell. The villa is distributed on one level and is in an excellent condition. From the roof terrace the sea views are amazing. The property comprises a living room with log burner, separate dining room, a covered terrace with glass curtains, open plan kitchen, 2 bedrooms and 2 bathrooms, a walk-in closet and storage in the underbuild. Gas central heating, airconditioning and double glazing. The property is surrounded by a low maintenance garden with mature shrubs and trees, terraces and a heated pool. From the pool terrace you can see the sea as well. A truly well-maintained villa. Give it your own personal styling and it will be your "home sweet home".