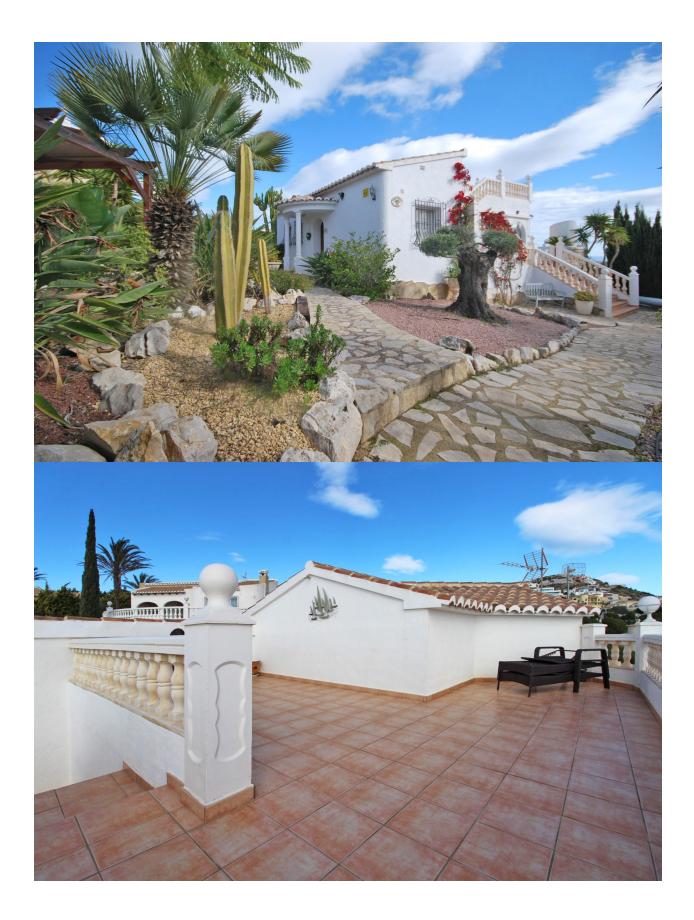

### DESCRIPTION

A lovely property for sale in Cumbre del Sol, Benitachell. The villa is distributed on one level and is in an excellent condition. From the roof terrace the sea views are amazing. The property comprises a living room with log burner, separate dining room, a covered terrace with glass curtains, open plan kitchen, 2 bedrooms and 2 bathrooms, a walk-in closet and storage in the underbuild. Gas central heating, airconditioning and double glazing. The property is surrounded by a low maintenance garden with mature shrubs and trees, terraces and a heated pool. From the pool terrace you can see the sea as well. A truly well-maintained villa. Give it your own personal styling and it will be your "home sweet home".