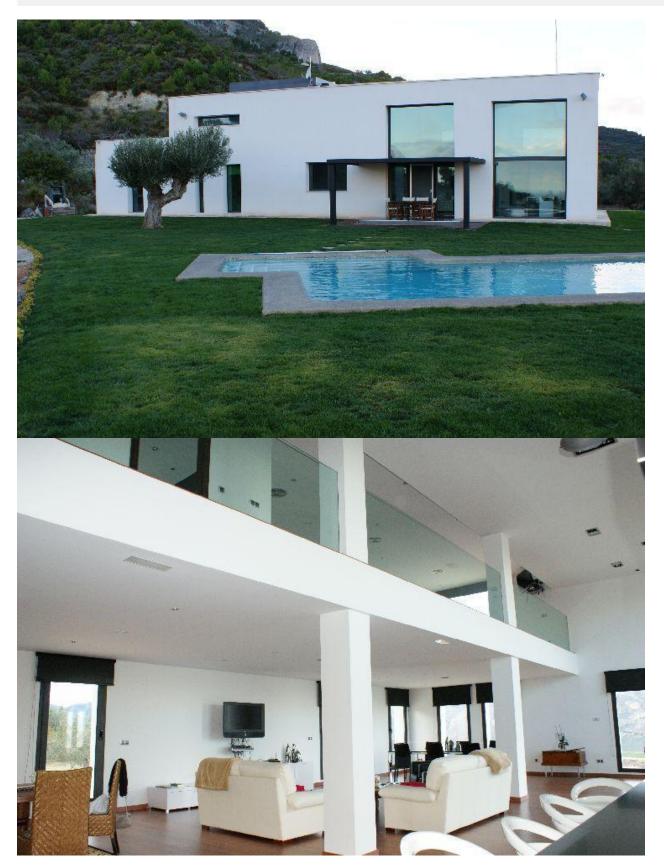

DESCRIPTION

Stunning designer villa in a charming location and wonderful views to Sea and Mountain. Large finca of 15.000 m2 with almond and olive trees. Spacious rooms, with large windows, lots of light, ... Finished with every detail.

## PROPERTY GALLERY