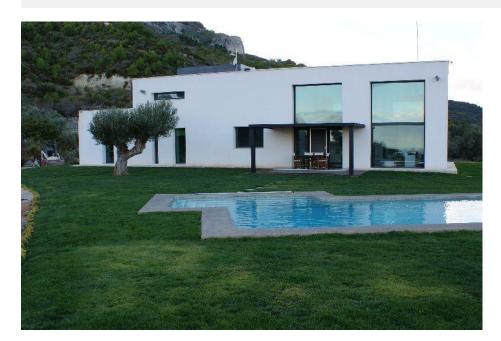

## BENITACHELL

| INFO            |             |
|-----------------|-------------|
| PRICE:          | 1.250.000 € |
| PROPERTY TYPE:  | Villa       |
| CITY:           | Benitachell |
| BEDROOMS:       | 3           |
| Bathrooms:      | 3           |
| Build ( m2 ):   | 200         |
| Plot ( m2 ):    | 15.000      |
| Terrace ( m2 ): | -           |
| Year:           | -           |
| Floor:          | -           |
| Old price       | -           |

DESCRIPTION

Stunning designer villa in a charming location and wonderful views to Sea and Mountain. Large finca of 15.000 m2 with almond and olive trees. Spacious rooms, with large windows, lots of light, ... Finished with every detail.