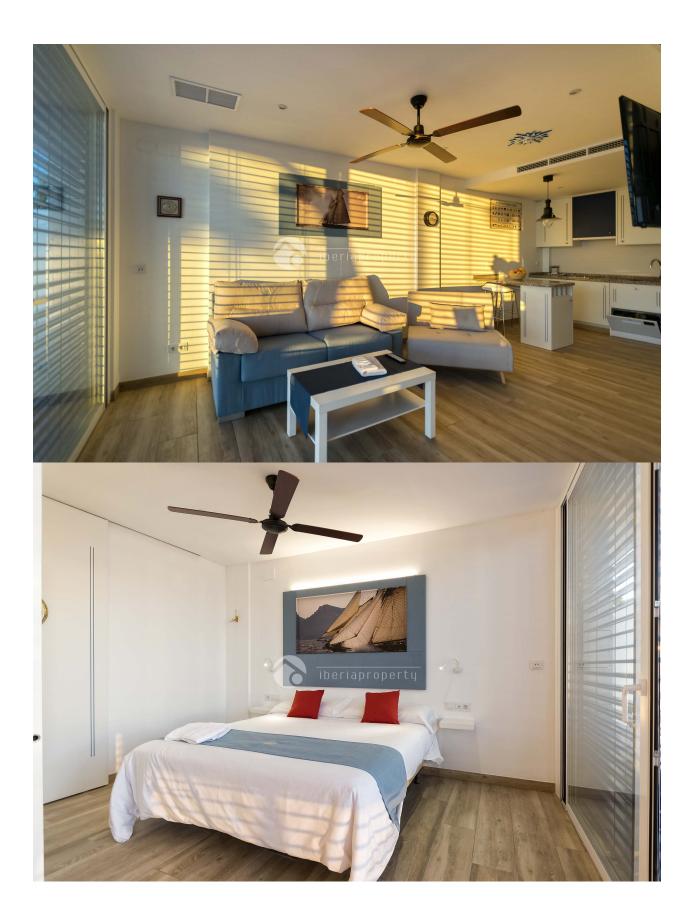

#### DESCRIPTION

Located on the first floor of the building, on the beachfront of Villajoyosa centro beach, a 42-metre apartment where you will feel very close to the sea. In the apartment you can find a large bedroom with a King Size double bed (180cm). Living room with sofa, armchair, flat TV and sea views. Spacious bathroom with rain shower, large mirror, hairdryer and heated towel rail. Equipped American kitchen, which includes a breackfast bar with stools. All apartments have washing machines and dryers at their disposal in a communal area. Parking is available for guests at  $\in$  15/day. Contact us for larger apartments for 4 people.