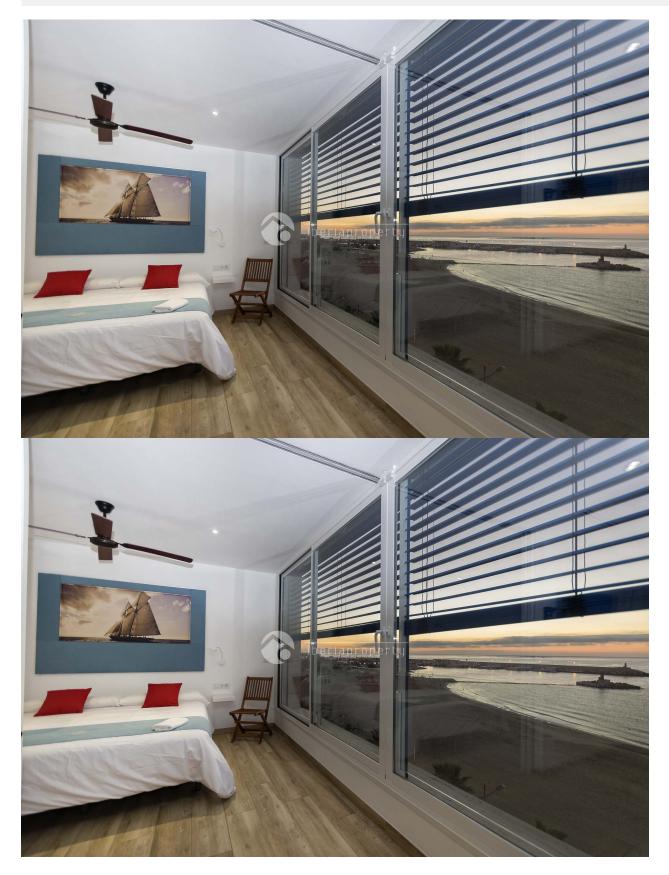

#### DESCRIPTION

Located on the first floor of the building, on the beachfront of Villajoyosa centro beach, a 42-metre apartment where you will feel very close to the sea. In the apartment you can find a large bedroom with a King Size double bed (180cm). Living room with sofa, armchair, flat TV and sea views. Spacious bathroom with rain shower, large mirror, hairdryer and heated towel rail. Equipped American kitchen, which includes a breackfast bar with stools. All apartments have washing machines and dryers at their disposal in a communal area. Parking is available for guests at  $\in$  15/day. Contact us for larger apartments for 4 people.