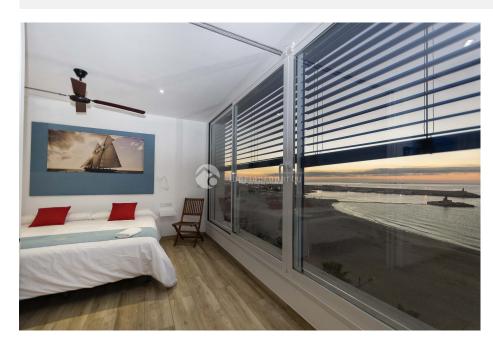

#### DESCRIPTION

Located on the first floor of the building, on the beachfront of Villajoyosa centro beach, a 42-metre apartment where you will feel very close to the sea. In the apartment you can find a large bedroom with a King Size double bed (180cm). Living room with sofa, armchair, flat TV and sea views. Spacious bathroom with rain shower, large mirror, hairdryer and heated towel rail. Equipped American kitchen, which includes a breackfast bar with stools. All apartments have washing machines and dryers at their disposal in a communal area. Parking is available for guests at  $\in$  15/day. Contact us for larger apartments for 4 people.