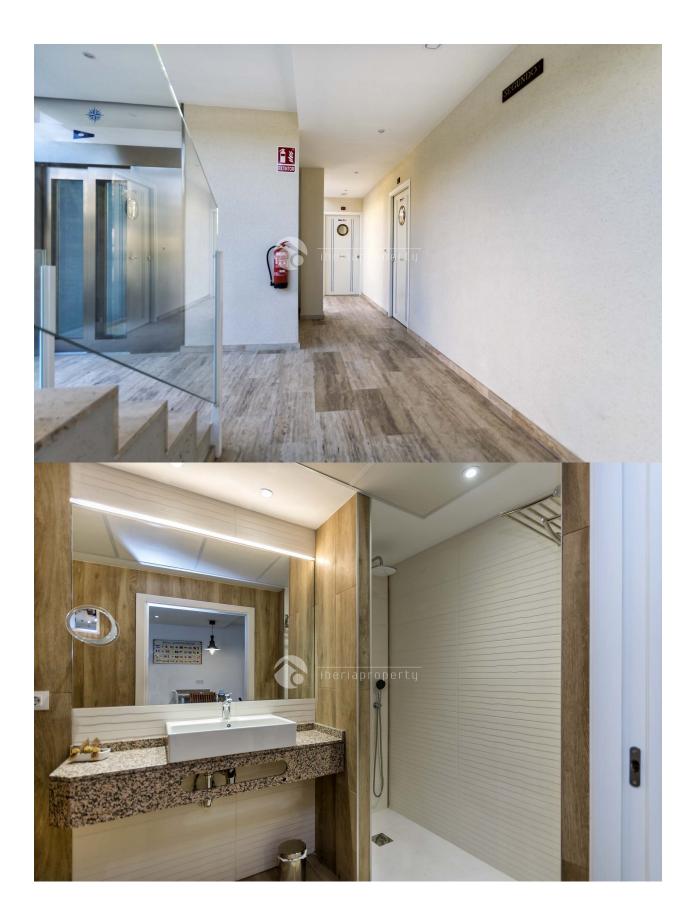

#### DESCRIPTION

Located on the first floor of the building, on the beachfront of Villajoyosa centro beach, a 42-metre apartment where you will feel very close to the sea. In the apartment you can find a large bedroom with a King Size double bed (180cm). Living room with sofa, armchair, flat TV and sea views. Spacious bathroom with rain shower, large mirror, hairdryer and heated towel rail. Equipped American kitchen, which includes a breackfast bar with stools. All apartments have washing machines and dryers at their disposal in a communal area. Parking is available for guests at  $\in$  15/day. Contact us for larger apartments for 4 people.