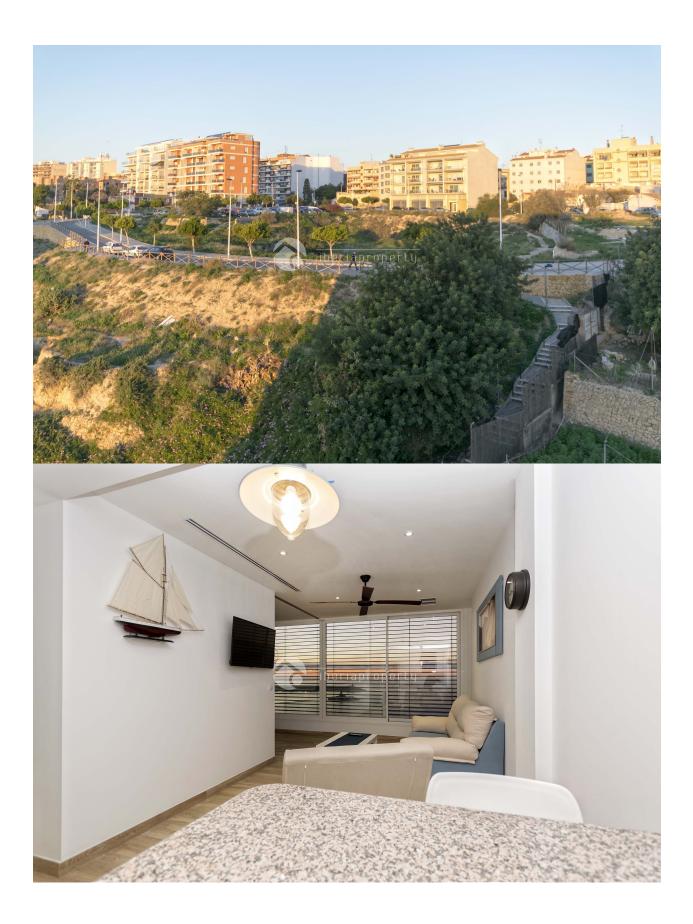

#### DESCRIPTION

Located on the first floor of the building, on the beachfront of Villajoyosa centro beach, a 42-metre apartment where you will feel very close to the sea. In the apartment you can find a large bedroom with a King Size double bed (180cm). Living room with sofa, armchair, flat TV and sea views. Spacious bathroom with rain shower, large mirror, hairdryer and heated towel rail. Equipped American kitchen, which includes a breackfast bar with stools. All apartments have washing machines and dryers at their disposal in a communal area. Parking is available for guests at  $\in$  15/day. Contact us for larger apartments for 4 people.

#### **ENERGETIC CERTIFIED**

| STYLE     | VIEWS                                                  | AIRCONDITIONING                                                                                    | DISTANCE TO :       |
|-----------|--------------------------------------------------------|----------------------------------------------------------------------------------------------------|---------------------|
|           | <ul> <li>Panoramic views</li> <li>Sea views</li> </ul> | <ul> <li>Central airconditioning</li> <li>Livingroom</li> <li>Kitchen</li> <li>Bedrooms</li> </ul> | Airport: 40 Km      |
|           | • Sea views                                            |                                                                                                    | Town center : 100 m |
| FURNITURE | FLOARING                                               | KITCHEN                                                                                            |                     |
| Furnished | Tile floors                                            | Open kitchen                                                                                       |                     |
|           |                                                        | <ul><li> Equipped kitchen</li><li> Granite countertop</li></ul>                                    |                     |