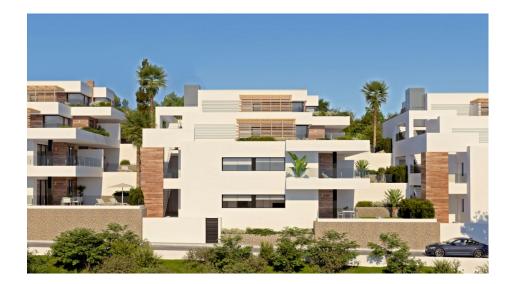

## **DESCRIPTION**

New built apartments, with a modern architecture, with 2 bedrooms and 2 bathrooms, kitchen open to the living room, with various models to choose from, terrace and garden on the ground floor apartments, and solarium on the top floor, all distributed to make the most of the space, taking advantage of the Mediterranean light and offering a plus of comfort in your day to day. The equipment in the apartments are also oriented to comfort with under-floor heating, hot and cold air conditioning by conduits with thermostat in the living room, hot water by Altherma system, electrical appliances are included and a project of decoration to give them style and warmness. The communal areas are designed for relax and enjoy as a family, with pool surrounded by large terraces to enjoy the sun, playground for kids, social club, gardens and parking areas. Within a short distance to Cala del Llebeig, the urban core of Moraira and all the services that Residential Resort Cumbre del Sol is equipped with.