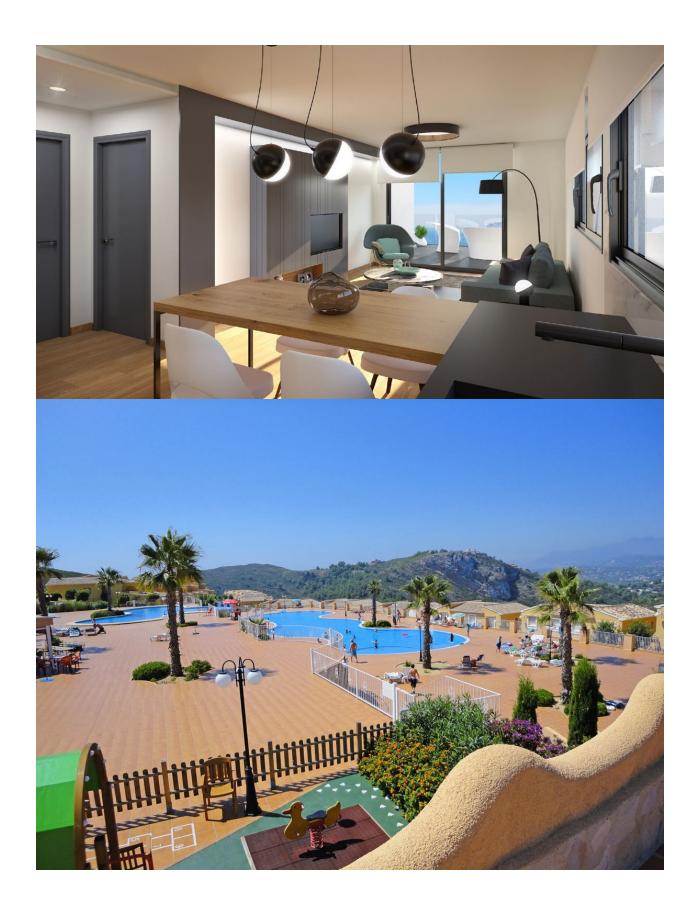

## **DESCRIPTION**

New built apartments, with a modern architecture, with 2 bedrooms and 2 bathrooms, kitchen open to the living room, with various models to choose from, terrace and garden on the ground floor apartments, and solarium on the top floor, all distributed to make the most of the space, taking advantage of the Mediterranean light and offering a plus of comfort in your day to day. The equipment in the apartments are also oriented to comfort with under-floor heating, hot and cold air conditioning by conduits with thermostat in the living room, hot water by Altherma system, electrical appliances are included and a project of decoration to give them style and warmness. The communal areas are designed for relax and enjoy as a family, with pool surrounded by large terraces to enjoy the sun, playground for kids, social club, gardens and parking areas. Within a short distance to Cala del Llebeig, the urban core of Moraira and all the services that Residential Resort Cumbre del Sol is equipped with.

## KITCHEN

• Sea views

• Equipped kitchen

"OUR EXPERIENCE IS YOUR GUARANTEE"