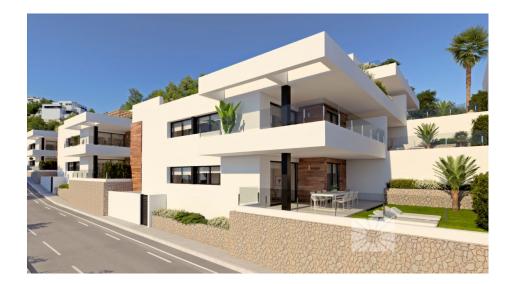

**INFO** 

REF: #8997 BENITACHELL

| PRICE:          | 309.000€    |
|-----------------|-------------|
| PROPERTY TYPE:  | Apartment   |
| CITY:           | Benitachell |
| BEDROOMS:       | 2           |
| Bathrooms:      | 2           |
| Build ( m2 ):   | 182         |
| Plot ( m2 ):    | -           |
| Terrace ( m2 ): | -           |
| Year:           | -           |
| Floor:          | -           |
| Old price       | -           |

## **DESCRIPTION**

New built apartments, with a modern architecture, with 2 bedrooms and 2 bathrooms, kitchen open to the living room, with various models to choose from, terrace and garden on the ground floor apartments, and solarium on the top floor, all distributed to make the most of the space, taking advantage of the Mediterranean light and offering a plus of comfort in your day to day. The equipment in the apartments are also oriented to comfort with under-floor heating, hot and cold air conditioning by conduits with thermostat in the living room, hot water by Altherma system, electrical appliances are included and a project of decoration to give them style and warmness. The communal areas are designed for relax and enjoy as a family, with pool surrounded by large terraces to enjoy the sun, playground for kids, social club, gardens and parking areas. Within a short distance to Cala del Llebeig, the urban core of Moraira and all the services that Residential Resort Cumbre del Sol is equipped with.