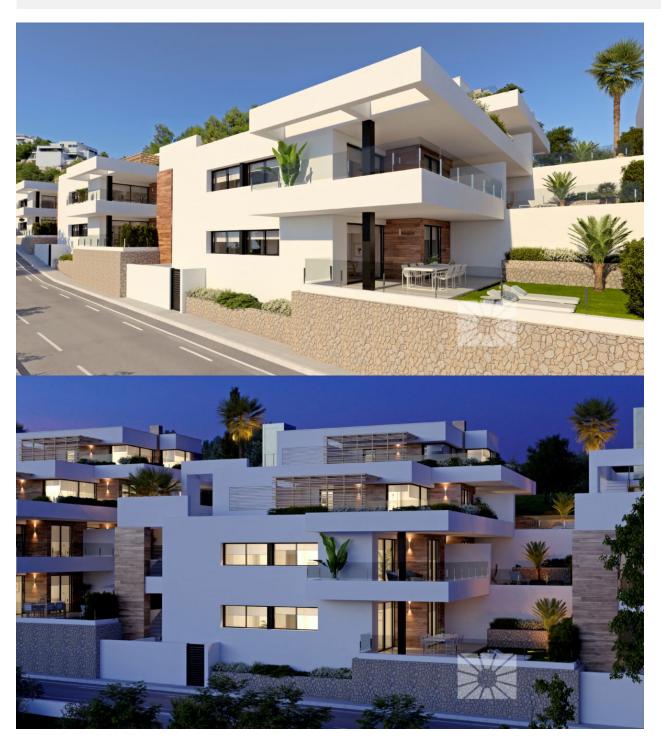

## **DESCRIPTION**

New built apartments, with a modern architecture, with 2 bedrooms and 2 bathrooms, kitchen open to the living room, with various models to choose from, terrace and garden on the ground floor apartments, and solarium on the top floor, all distributed to make the most of the space, taking advantage of the Mediterranean light and offering a plus of comfort in your day to day. The equipment in the apartments are also oriented to comfort with under-floor heating, hot and cold air conditioning by conduits with thermostat in the living room, hot water by Altherma system, electrical appliances are included and a project of decoration to give them style and warmness. The communal areas are designed for relax and enjoy as a family, with pool surrounded by large terraces to enjoy the sun, playground for kids, social club, gardens and parking areas. Within a short distance to Cala del Llebeig, the urban core of Moraira and all the services that Residential Resort Cumbre del Sol is equipped with.