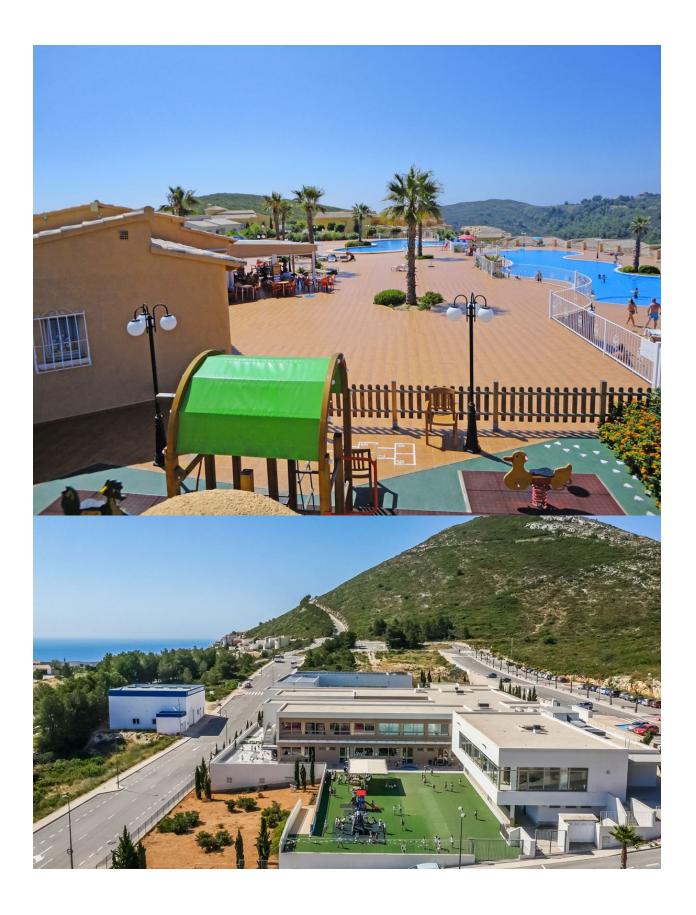

## **DESCRIPTION**

New built apartments, with a modern architecture, with 2 bedrooms and 2 bathrooms, kitchen open to the living room, with various models to choose from, terrace and garden on the ground floor apartments, and solarium on the top floor, all distributed to make the most of the space, taking advantage of the Mediterranean light and offering a plus of comfort in your day to day. The equipment in the apartments are also oriented to comfort with under-floor heating, hot and cold air conditioning by conduits with thermostat in the living room, hot water by Altherma system, electrical appliances are included and a project of decoration to give them style and warmness. The communal areas are designed for relax and enjoy as a family, with pool surrounded by large terraces to enjoy the sun, playground for kids, social club, gardens and parking areas. Within a short distance to Cala del Llebeig, the urban core of Moraira and all the services that Residential Resort Cumbre del Sol is equipped with.