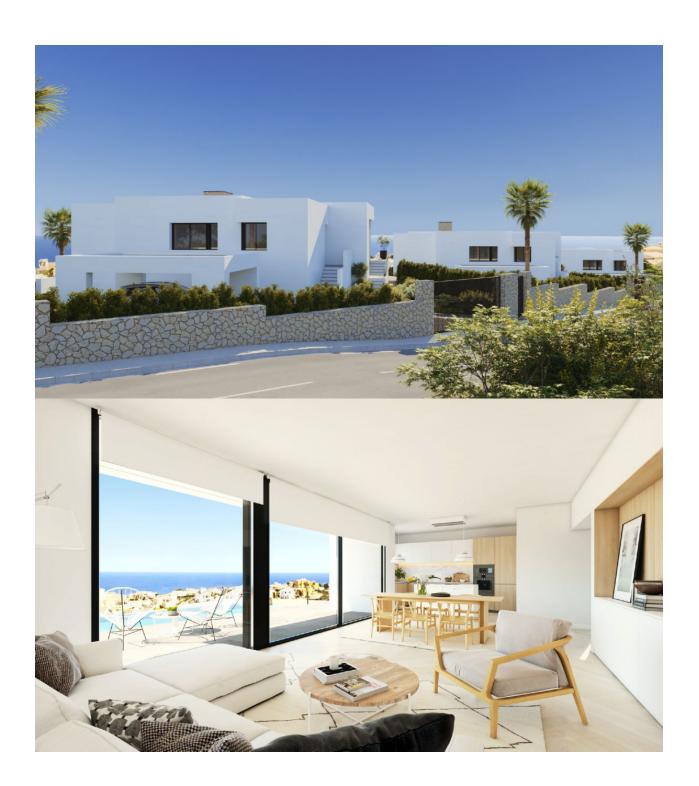

## **DESCRIPTION**

Pure Design is a contemporary style villa, a pure and elegant design, witha layout so the sea and the light of the Mediterranean invades your home. Open day areas where the kitchen is joined to the living/dining room creating an adjacent area separated by a central island, an amazing area to enjoy your breakfast or a light lunch without having to miss the sea views. The living/dining room then continues on to the porch and the pool terrace, creating a unique space, as the glass sliding door that separates them slides all to one side, joining the inside with the outside. This villa has three bedrooms and two bathrooms. The main bedroom is very light, with an en-suite bathroom, walk-in-closet and direct access to the main terrace of the property, where you can find an endless swimming pool. Some of the Pure Design villas have a basement, which would allow you to extend your home to four bedrooms or perhaps create a leisure area, a gym there are endless possibilities. All the villas include the garden and a covered parking. A modern project, with style and built with qualities worthy of the design that give us a unique opportunity to live in the Residential Resort Cumbre del Sol.

## **ENERGETIC CERTIFIED**

**VIEWS** 