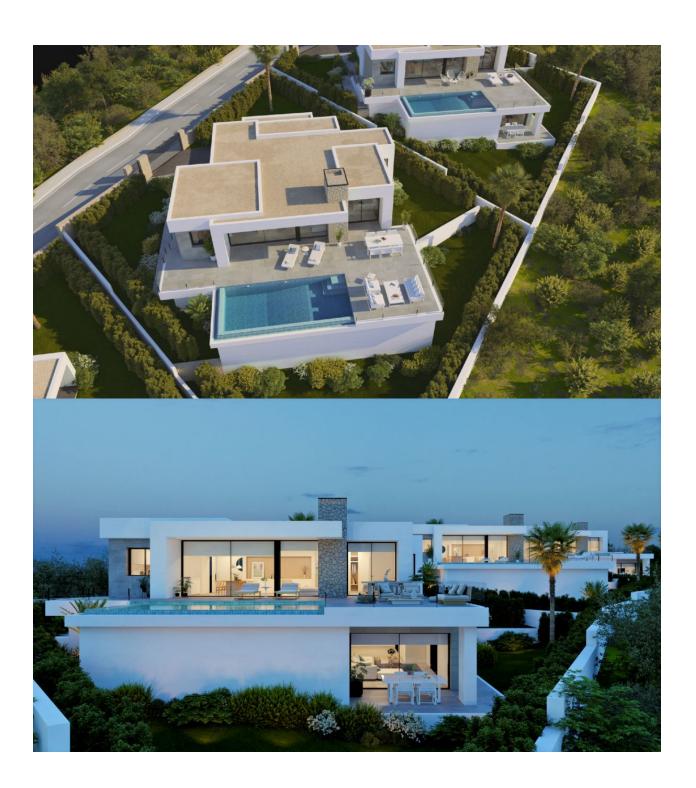

## **DESCRIPTION**

Pure Design is a contemporary style villa, a pure and elegant design, witha layout so the sea and the light of the Mediterranean invades your home. Open day areas where the kitchen is joined to the living/dining room creating an adjacent area separated by a central island, an amazing area to enjoy your breakfast or a light lunch without having to miss the sea views. The living/dining room then continues on to the porch and the pool terrace, creating a unique space, as the glass sliding door that separates them slides all to one side, joining the inside with the outside. This villa has three bedrooms and two bathrooms. The main bedroom is very light, with an en-suite bathroom, walk-in-closet and direct access to the main terrace of the property, where you can find an endless swimming pool. Some of the Pure Design villas have a basement, which would allow you to extend your home to four bedrooms or perhaps create a leisure area, a gym there are endless possibilities. All the villas include the garden and a covered parking. A modern project, with style and built with qualities worthy of the design that give us a unique opportunity to live in the Residential Resort Cumbre del Sol.