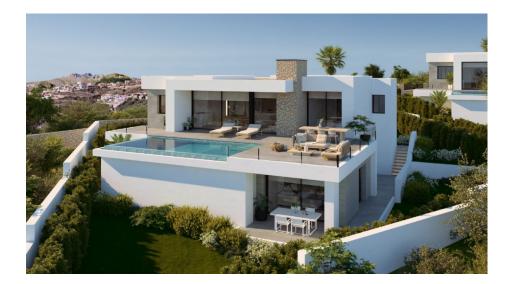

## **DESCRIPTION**

Pure Design is a contemporary style villa, a pure and elegant design, witha layout so the sea and the light of the Mediterranean invades your home. Open day areas where the kitchen is joined to the living/dining room creating an adjacent area separated by a central island, an amazing area to enjoy your breakfast or a light lunch without having to miss the sea views. The living/dining room then continues on to the porch and the pool terrace, creating a unique space, as the glass sliding door that separates them slides all to one side, joining the inside with the outside. This villa has three bedrooms and two bathrooms. The main bedroom is very light, with an en-suite bathroom, walk-in-closet and direct access to the main terrace of the property, where you can find an endless swimming pool. Some of the Pure Design villas have a basement, which would allow you to extend your home to four bedrooms or perhaps create a leisure area, a gym there are endless possibilities. All the villas include the garden and a covered parking. A modern project, with style and built with qualities worthy of the design that give us a unique opportunity to live in the Residential Resort Cumbre del Sol.