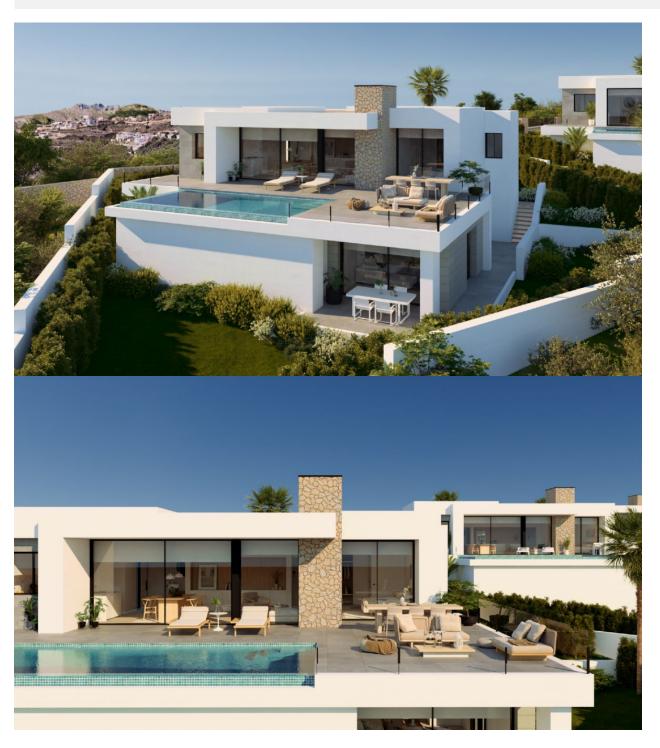

## **DESCRIPTION**

Pure Design is a contemporary style villa, a pure and elegant design, witha layout so the sea and the light of the Mediterranean invades your home. Open day areas where the kitchen is joined to the living/dining room creating an adjacent area separated by a central island, an amazing area to enjoy your breakfast or a light lunch without having to miss the sea views. The living/dining room then continues on to the porch and the pool terrace, creating a unique space, as the glass sliding door that separates them slides all to one side, joining the inside with the outside. This villa has three bedrooms and two bathrooms. The main bedroom is very light, with an en-suite bathroom, walk-in-closet and direct access to the main terrace of the property, where you can find an endless swimming pool. Some of the Pure Design villas have a basement, which would allow you to extend your home to four bedrooms or perhaps create a leisure area, a gym there are endless possibilities. All the villas include the garden and a covered parking. A modern project, with style and built with qualities worthy of the design that give us a unique opportunity to live in the Residential Resort Cumbre del Sol.