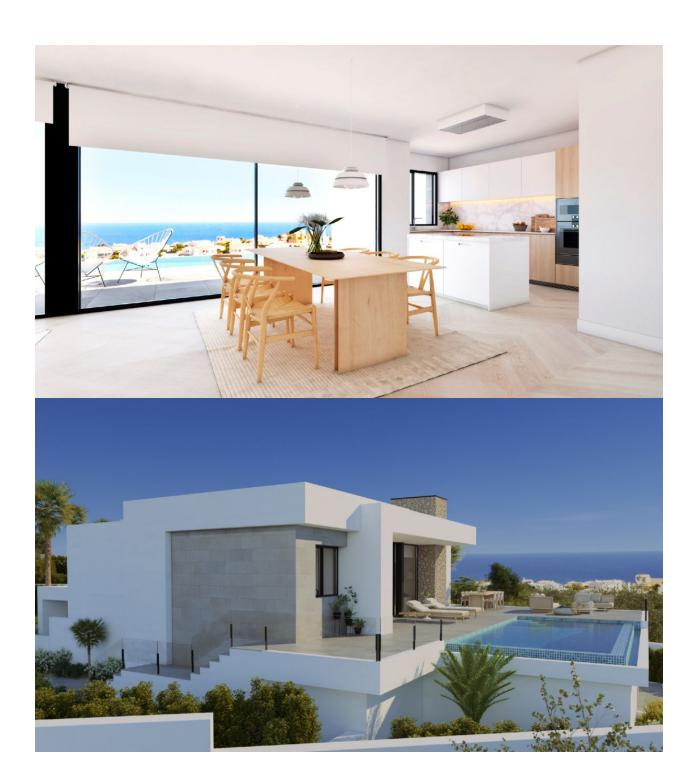

## **DESCRIPTION**

Pure Design is a contemporary style villa, a pure and elegant design, witha layout so the sea and the light of the Mediterranean invades your home. Open day areas where the kitchen is joined to the living/dining room creating an adjacent area separated by a central island, an amazing area to enjoy your breakfast or a light lunch without having to miss the sea views. The living/dining room then continues on to the porch and the pool terrace, creating a unique space, as the glass sliding door that separates them slides all to one side, joining the inside with the outside. This villa has three bedrooms and two bathrooms. The main bedroom is very light, with an en-suite bathroom, walk-in-closet and direct access to the main terrace of the property, where you can find an endless swimming pool. Some of the Pure Design villas have a basement, which would allow you to extend your home to four bedrooms or perhaps create a leisure area, a gym there are endless possibilities. All the villas include the garden and a covered parking. A modern project, with style and built with qualities worthy of the design that give us a unique opportunity to live in the Residential Resort Cumbre del Sol.

## KITCHEN

• Sea views

• Equipped kitchen

"OUR EXPERIENCE IS YOUR GUARANTEE"