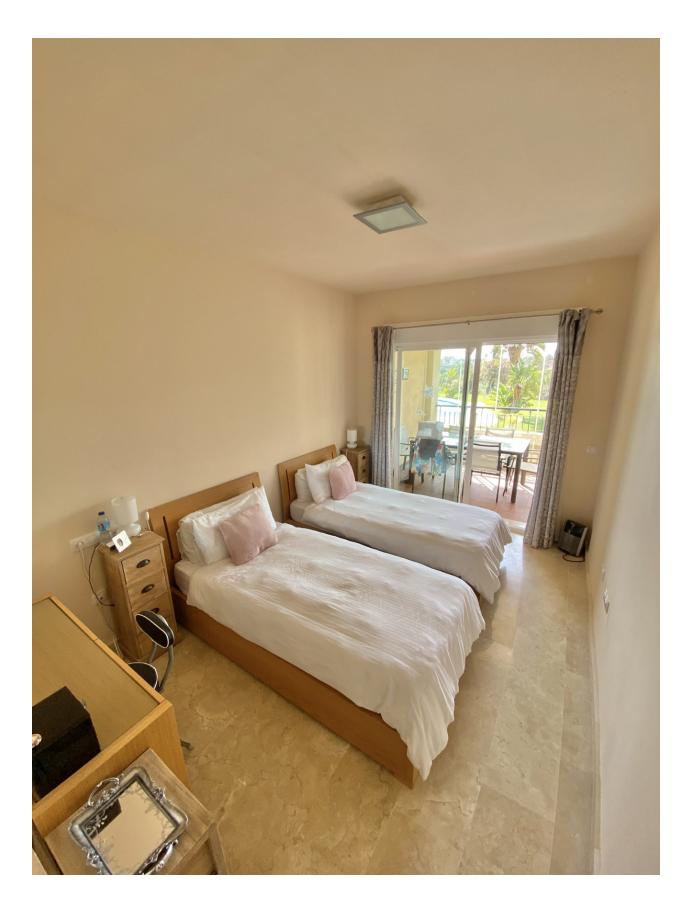

### DESCRIPTION

NEW TO MARKET Beautiful 2 Bedroom 2 Bathroom fully furnished elevated ground floor property in El Faro.. The apartment is located just 700 m2 from the beach. Restaurants, Bars and Supermarkets are also just a few minutes' walk away. This apartment comes with a private underground parking space and storage room. An elevator takes you directly up to your apartment floor from the garage. The main living area feels large in size and in addition to the dining table there is a large comfortable sofa and chairs. The living room has plenty of natural light flowing in through the patio doors. There is a fully fitted kitchen, including dishwasher, fridge freezer and a washing machine, as well as a separate utility room where you find the water heater and the washing machine. Both bedrooms are doubles with built in wardrobes and the master bedroom has an en-suite bathroom. The panoramic views from the property over look the well maintained manicured green gardens and Swimming pools, the terrace is a very large 28 meters in size and has Glass Curtains already installed. Viewings highly recommended.