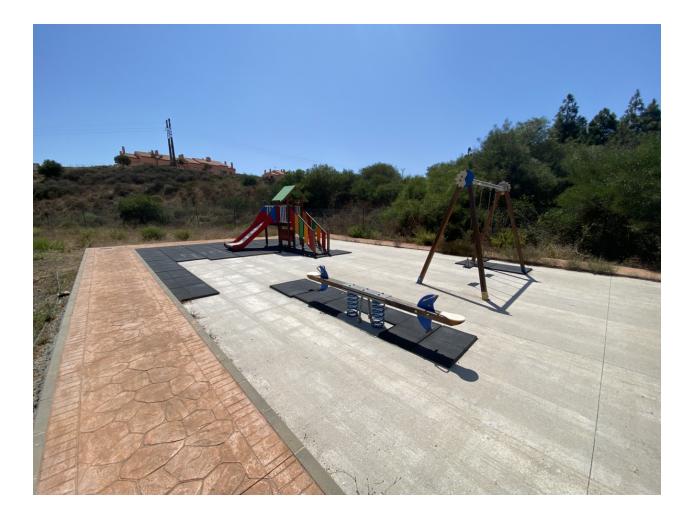

### DESCRIPTION

NEW TO MARKET Beautiful 2 Bedroom 2 Bathroom fully furnished elevated ground floor property in El Faro.. The apartment is located just 700 m2 from the beach. Restaurants, Bars and Supermarkets are also just a few minutes' walk away. This apartment comes with a private underground parking space and storage room. An elevator takes you directly up to your apartment floor from the garage. The main living area feels large in size and in addition to the dining table there is a large comfortable sofa and chairs. The living room has plenty of natural light flowing in through the patio doors. There is a fully fitted kitchen, including dishwasher, fridge freezer and a washing machine, as well as a separate utility room where you find the water heater and the washing machine. Both bedrooms are doubles with built in wardrobes and the master bedroom has an en-suite bathroom. The panoramic views from the property over look the well maintained manicured green gardens and Swimming pools, the terrace is a very large 28 meters in size and has Glass Curtains already installed. Viewings highly recommended.