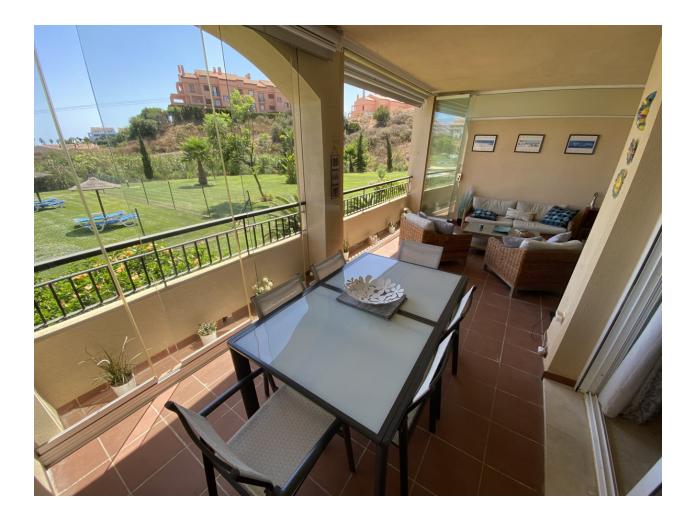

### DESCRIPTION

NEW TO MARKET Beautiful 2 Bedroom 2 Bathroom fully furnished elevated ground floor property in El Faro.. The apartment is located just 700 m2 from the beach. Restaurants, Bars and Supermarkets are also just a few minutes' walk away. This apartment comes with a private underground parking space and storage room. An elevator takes you directly up to your apartment floor from the garage. The main living area feels large in size and in addition to the dining table there is a large comfortable sofa and chairs. The living room has plenty of natural light flowing in through the patio doors. There is a fully fitted kitchen, including dishwasher, fridge freezer and a washing machine, as well as a separate utility room where you find the water heater and the washing machine. Both bedrooms are doubles with built in wardrobes and the master bedroom has an en-suite bathroom. The panoramic views from the property over look the well maintained manicured green gardens and Swimming pools, the terrace is a very large 28 meters in size and has Glass Curtains already installed. Viewings highly recommended.

## VIEWS

• Panoramic views

FURNITURE

• Furnished

PARKING