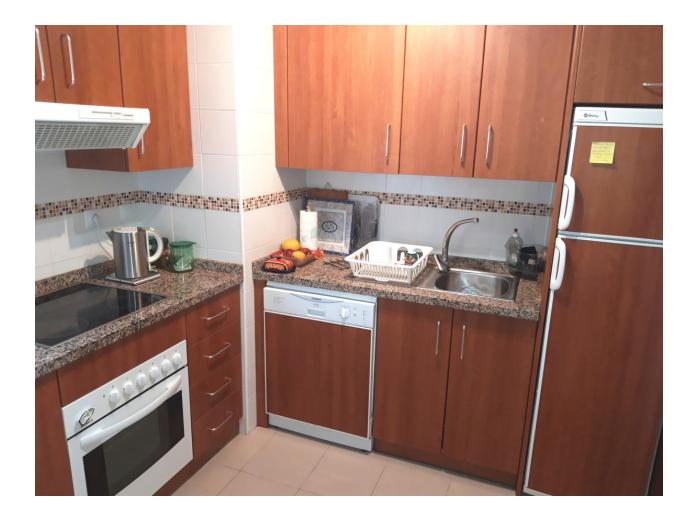

### DESCRIPTION

NEW TO MARKET Beautiful 2 Bedroom 2 Bathroom fully furnished elevated ground floor property in El Faro.. The apartment is located just 700 m2 from the beach. Restaurants, Bars and Supermarkets are also just a few minutes' walk away. This apartment comes with a private underground parking space and storage room. An elevator takes you directly up to your apartment floor from the garage. The main living area feels large in size and in addition to the dining table there is a large comfortable sofa and chairs. The living room has plenty of natural light flowing in through the patio doors. There is a fully fitted kitchen, including dishwasher, fridge freezer and a washing machine, as well as a separate utility room where you find the water heater and the washing machine. Both bedrooms are doubles with built in wardrobes and the master bedroom has an en-suite bathroom. The panoramic views from the property over look the well maintained manicured green gardens and Swimming pools, the terrace is a very large 28 meters in size and has Glass Curtains already installed. Viewings highly recommended.