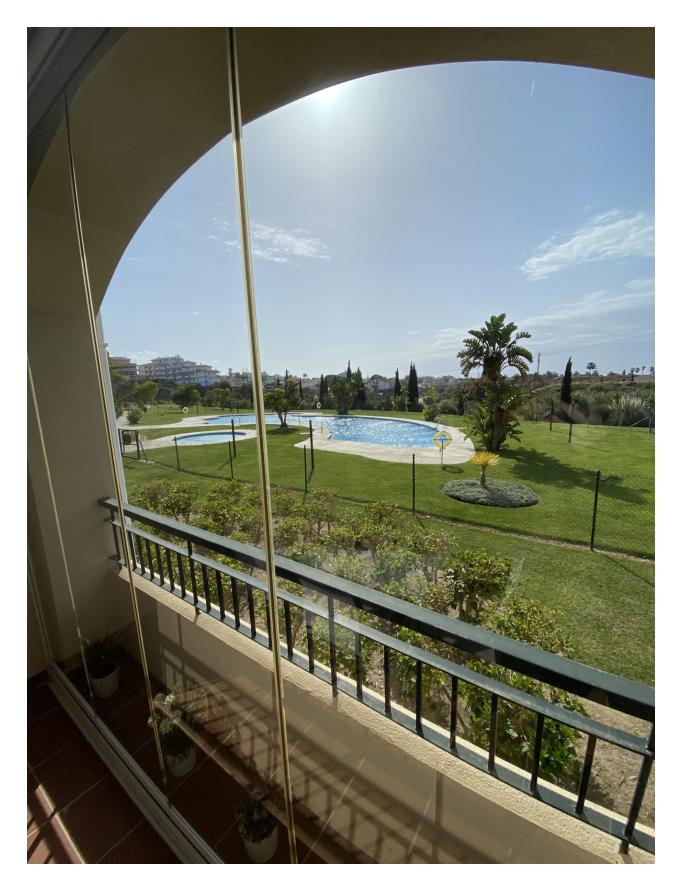

### DESCRIPTION

NEW TO MARKET Beautiful 2 Bedroom 2 Bathroom fully furnished elevated ground floor property in El Faro.. The apartment is located just 700 m2 from the beach. Restaurants, Bars and Supermarkets are also just a few minutes' walk away. This apartment comes with a private underground parking space and storage room. An elevator takes you directly up to your apartment floor from the garage. The main living area feels large in size and in addition to the dining table there is a large comfortable sofa and chairs. The living room has plenty of natural light flowing in through the patio doors. There is a fully fitted kitchen, including dishwasher, fridge freezer and a washing machine, as well as a separate utility room where you find the water heater and the washing machine. Both bedrooms are doubles with built in wardrobes and the master bedroom has an en-suite bathroom. The panoramic views from the property over look the well maintained manicured green gardens and Swimming pools, the terrace is a very large 28 meters in size and has Glass Curtains already installed. Viewings highly recommended.

## VIEWS

• Panoramic views

FURNITURE

• Furnished

PARKING