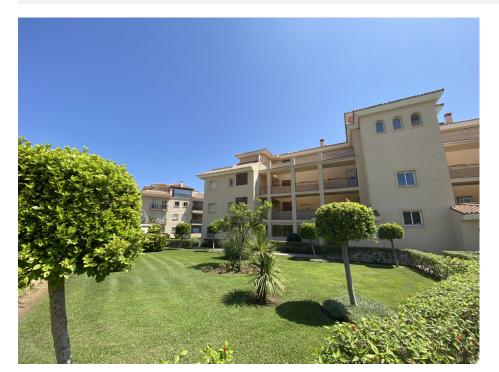

### DESCRIPTION

NEW TO MARKET Beautiful 2 Bedroom 2 Bathroom fully furnished elevated ground floor property in El Faro.. The apartment is located just 700 m2 from the beach. Restaurants, Bars and Supermarkets are also just a few minutes' walk away. This apartment comes with a private underground parking space and storage room. An elevator takes you directly up to your apartment floor from the garage. The main living area feels large in size and in addition to the dining table there is a large comfortable sofa and chairs. The living room has plenty of natural light flowing in through the patio doors. There is a fully fitted kitchen, including dishwasher, fridge freezer and a washing machine, as well as a separate utility room where you find the water heater and the washing machine. Both bedrooms are doubles with built in wardrobes and the master bedroom has an en-suite bathroom. The panoramic views from the property over look the well maintained manicured green gardens and Swimming pools, the terrace is a very large 28 meters in size and has Glass Curtains already installed. Viewings highly recommended.

## VIEWS

• Panoramic views

FURNITURE

• Furnished

PARKING