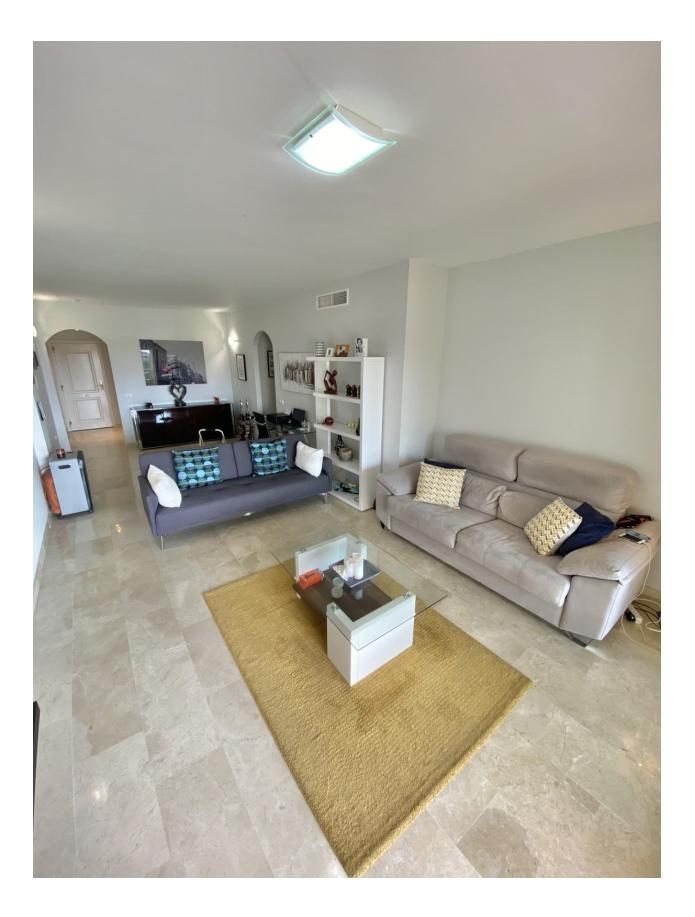

### DESCRIPTION

NEW TO MARKET Beautiful 2 Bedroom 2 Bathroom fully furnished elevated ground floor property in El Faro.. The apartment is located just 700 m2 from the beach. Restaurants, Bars and Supermarkets are also just a few minutes' walk away. This apartment comes with a private underground parking space and storage room. An elevator takes you directly up to your apartment floor from the garage. The main living area feels large in size and in addition to the dining table there is a large comfortable sofa and chairs. The living room has plenty of natural light flowing in through the patio doors. There is a fully fitted kitchen, including dishwasher, fridge freezer and a washing machine, as well as a separate utility room where you find the water heater and the washing machine. Both bedrooms are doubles with built in wardrobes and the master bedroom has an en-suite bathroom. The panoramic views from the property over look the well maintained manicured green gardens and Swimming pools, the terrace is a very large 28 meters in size and has Glass Curtains already installed. Viewings highly recommended.