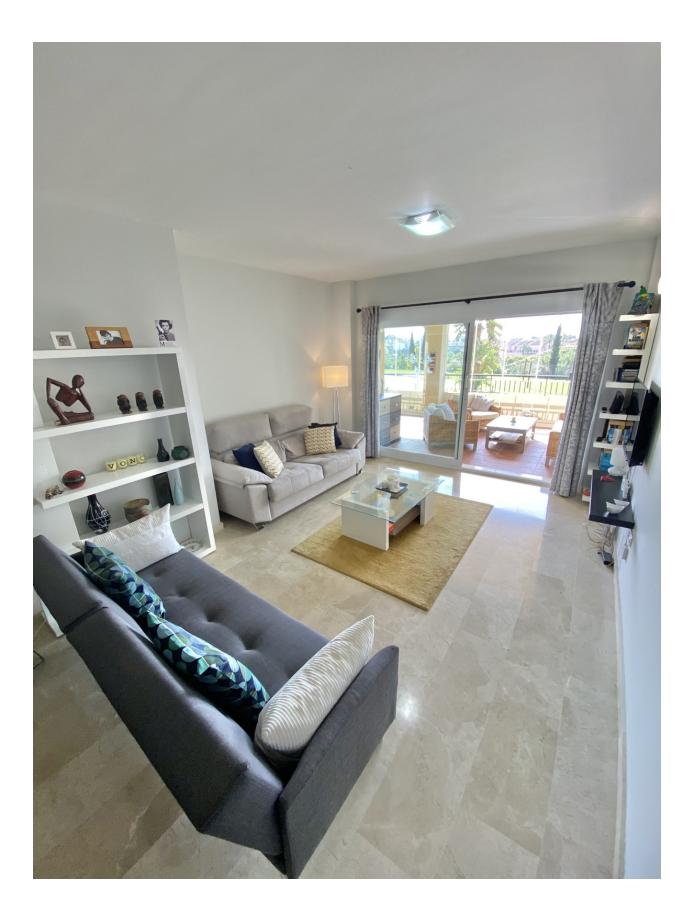

### DESCRIPTION

NEW TO MARKET Beautiful 2 Bedroom 2 Bathroom fully furnished elevated ground floor property in El Faro.. The apartment is located just 700 m2 from the beach. Restaurants, Bars and Supermarkets are also just a few minutes' walk away. This apartment comes with a private underground parking space and storage room. An elevator takes you directly up to your apartment floor from the garage. The main living area feels large in size and in addition to the dining table there is a large comfortable sofa and chairs. The living room has plenty of natural light flowing in through the patio doors. There is a fully fitted kitchen, including dishwasher, fridge freezer and a washing machine, as well as a separate utility room where you find the water heater and the washing machine. Both bedrooms are doubles with built in wardrobes and the master bedroom has an en-suite bathroom. The panoramic views from the property over look the well maintained manicured green gardens and Swimming pools, the terrace is a very large 28 meters in size and has Glass Curtains already installed. Viewings highly recommended.