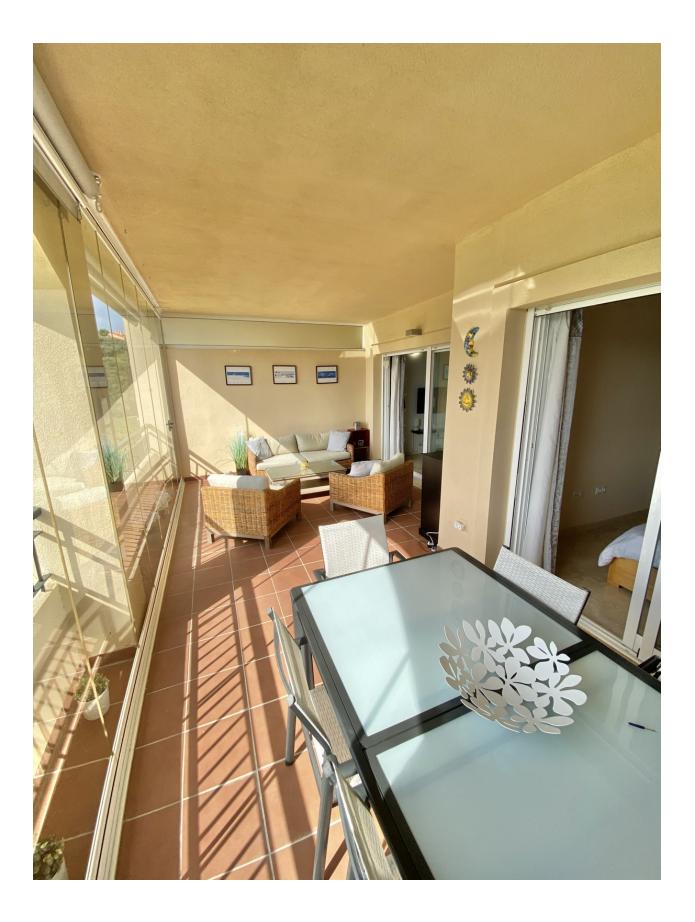

### DESCRIPTION

NEW TO MARKET Beautiful 2 Bedroom 2 Bathroom fully furnished elevated ground floor property in El Faro.. The apartment is located just 700 m2 from the beach. Restaurants, Bars and Supermarkets are also just a few minutes' walk away. This apartment comes with a private underground parking space and storage room. An elevator takes you directly up to your apartment floor from the garage. The main living area feels large in size and in addition to the dining table there is a large comfortable sofa and chairs. The living room has plenty of natural light flowing in through the patio doors. There is a fully fitted kitchen, including dishwasher, fridge freezer and a washing machine, as well as a separate utility room where you find the water heater and the washing machine. Both bedrooms are doubles with built in wardrobes and the master bedroom has an en-suite bathroom. The panoramic views from the property over look the well maintained manicured green gardens and Swimming pools, the terrace is a very large 28 meters in size and has Glass Curtains already installed. Viewings highly recommended.

## VIEWS

• Panoramic views

FURNITURE

• Furnished

PARKING