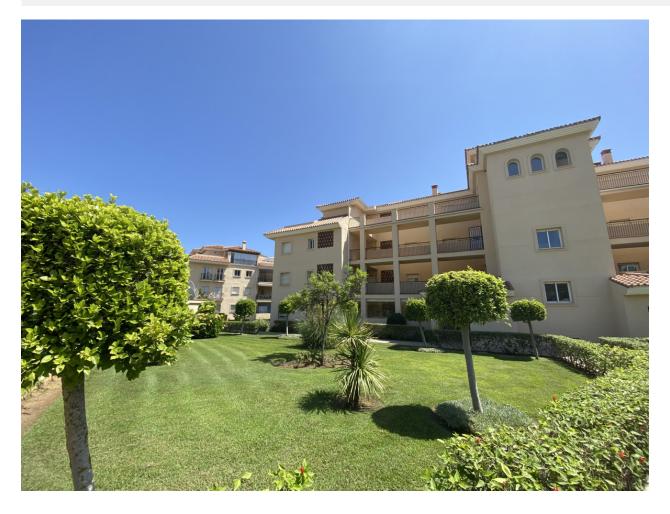

### DESCRIPTION

NEW TO MARKET Beautiful 2 Bedroom 2 Bathroom fully furnished elevated ground floor property in El Faro.. The apartment is located just 700 m2 from the beach. Restaurants, Bars and Supermarkets are also just a few minutes' walk away. This apartment comes with a private underground parking space and storage room. An elevator takes you directly up to your apartment floor from the garage. The main living area feels large in size and in addition to the dining table there is a large comfortable sofa and chairs. The living room has plenty of natural light flowing in through the patio doors. There is a fully fitted kitchen, including dishwasher, fridge freezer and a washing machine, as well as a separate utility room where you find the water heater and the washing machine. Both bedrooms are doubles with built in wardrobes and the master bedroom has an en-suite bathroom. The panoramic views from the property over look the well maintained manicured green gardens and Swimming pools, the terrace is a very large 28 meters in size and has Glass Curtains already installed. Viewings highly recommended.

## VIEWS

• Panoramic views

FURNITURE

• Furnished

PARKING