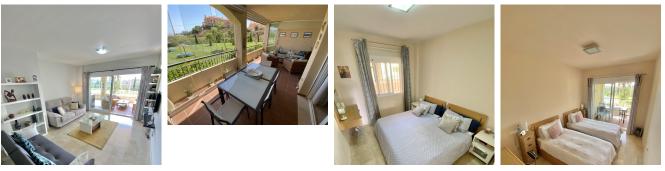

### DESCRIPTION

NEW TO MARKET Beautiful 2 Bedroom 2 Bathroom fully furnished elevated ground floor property in El Faro.. The apartment is located just 700 m2 from the beach. Restaurants, Bars and Supermarkets are also just a few minutes' walk away. This apartment comes with a private underground parking space and storage room. An elevator takes you directly up to your apartment floor from the garage. The main living area feels large in size and in addition to the dining table there is a large comfortable sofa and chairs. The living room has plenty of natural light flowing in through the patio doors. There is a fully fitted kitchen, including dishwasher, fridge freezer and a washing machine, as well as a separate utility room where you find the water heater and the washing machine. Both bedrooms are doubles with built in wardrobes and the master bedroom has an en-suite bathroom. The panoramic views from the property over look the well maintained manicured green gardens and Swimming pools, the terrace is a very large 28 meters in size and has Glass Curtains already installed. Viewings highly recommended.