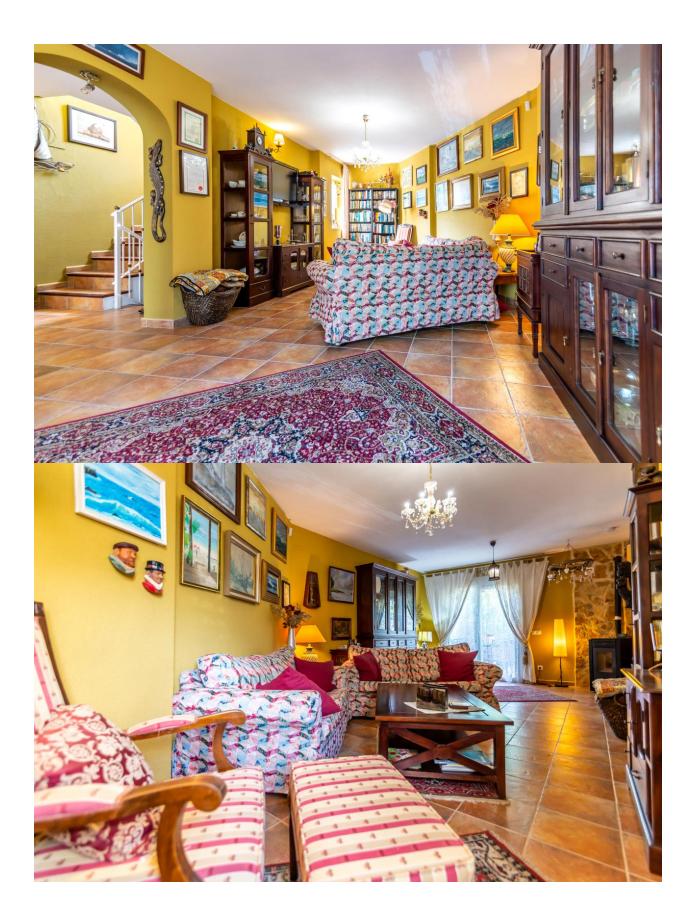

### DESCRIPTION

Magnificent corner townhouse located just a step away from the center of Altea, just 500 meters from the Plaza de la Iglesia. The house is distributed in a spacious living room with a fireplace, a large independent kitchen with a dining room, three bedrooms, and two bathrooms, a second living room and a guest kitchen, a wine cellar, a large garage with capacity for two cars and a storage room. The property has several very sunny terraces with beautiful views of the sea and the mountains. It has air conditioning for hot / cold splits.

# PROPERTY GALLERY