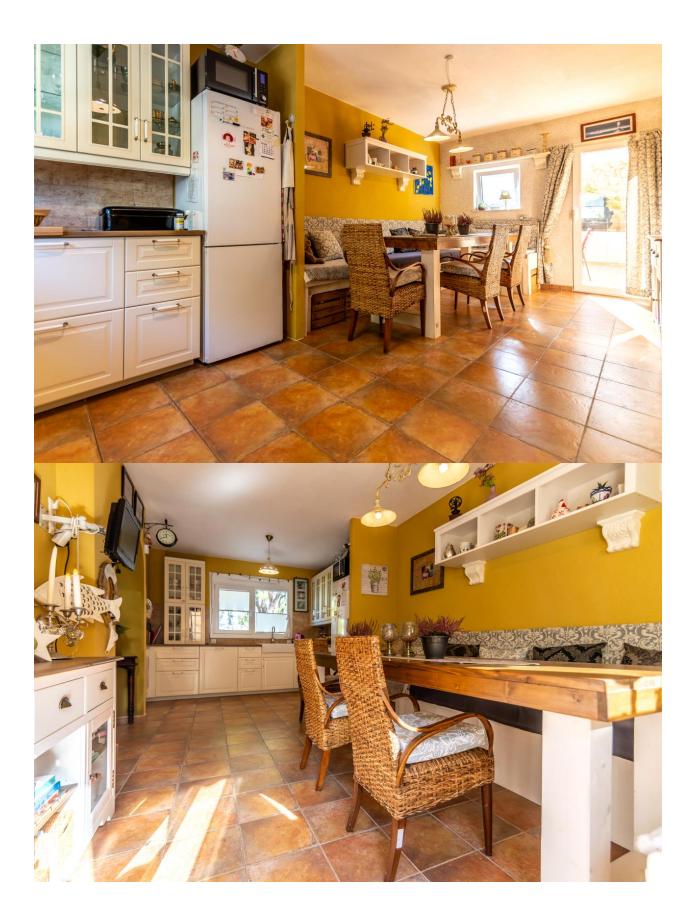

### DESCRIPTION

Magnificent corner townhouse located just a step away from the center of Altea, just 500 meters from the Plaza de la Iglesia. The house is distributed in a spacious living room with a fireplace, a large independent kitchen with a dining room, three bedrooms, and two bathrooms, a second living room and a guest kitchen, a wine cellar, a large garage with capacity for two cars and a storage room. The property has several very sunny terraces with beautiful views of the sea and the mountains. It has air conditioning for hot / cold splits.

# PROPERTY GALLERY