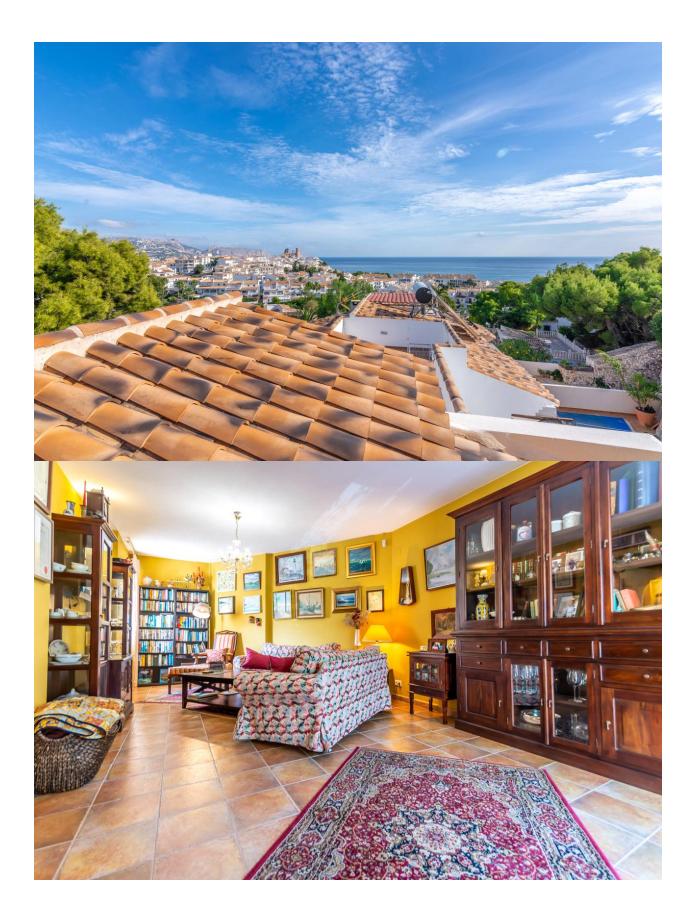

### DESCRIPTION

Magnificent corner townhouse located just a step away from the center of Altea, just 500 meters from the Plaza de la Iglesia. The house is distributed in a spacious living room with a fireplace, a large independent kitchen with a dining room, three bedrooms, and two bathrooms, a second living room and a guest kitchen, a wine cellar, a large garage with capacity for two cars and a storage room. The property has several very sunny terraces with beautiful views of the sea and the mountains. It has air conditioning for hot / cold splits.