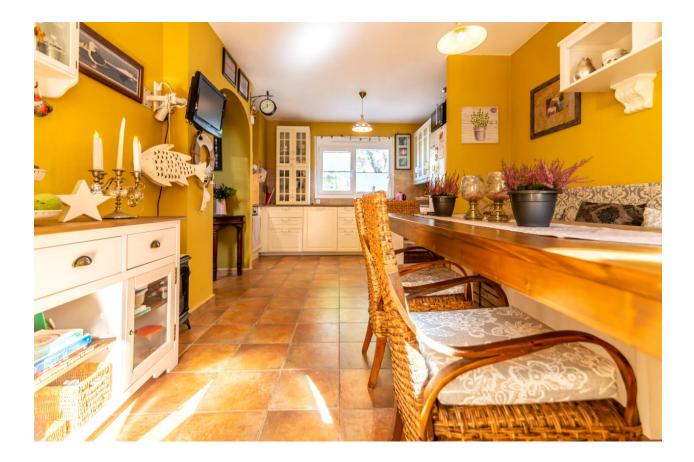

### DESCRIPTION

Magnificent corner townhouse located just a step away from the center of Altea, just 500 meters from the Plaza de la Iglesia. The house is distributed in a spacious living room with a fireplace, a large independent kitchen with a dining room, three bedrooms, and two bathrooms, a second living room and a guest kitchen, a wine cellar, a large garage with capacity for two cars and a storage room. The property has several very sunny terraces with beautiful views of the sea and the mountains. It has air conditioning for hot / cold splits.

# PROPERTY GALLERY