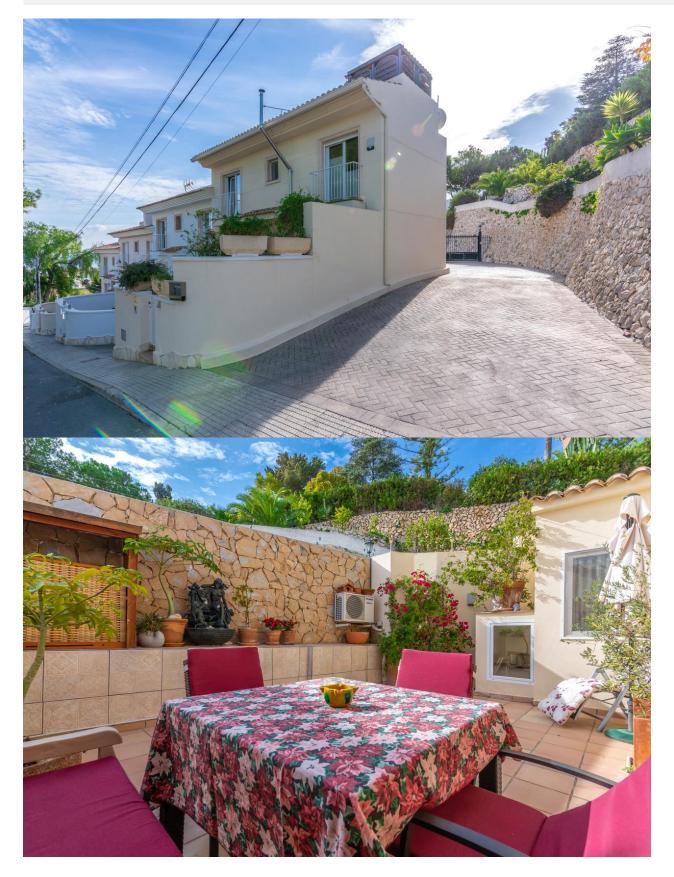

### DESCRIPTION

Magnificent corner townhouse located just a step away from the center of Altea, just 500 meters from the Plaza de la Iglesia. The house is distributed in a spacious living room with a fireplace, a large independent kitchen with a dining room, three bedrooms, and two bathrooms, a second living room and a guest kitchen, a wine cellar, a large garage with capacity for two cars and a storage room. The property has several very sunny terraces with beautiful views of the sea and the mountains. It has air conditioning for hot / cold splits.