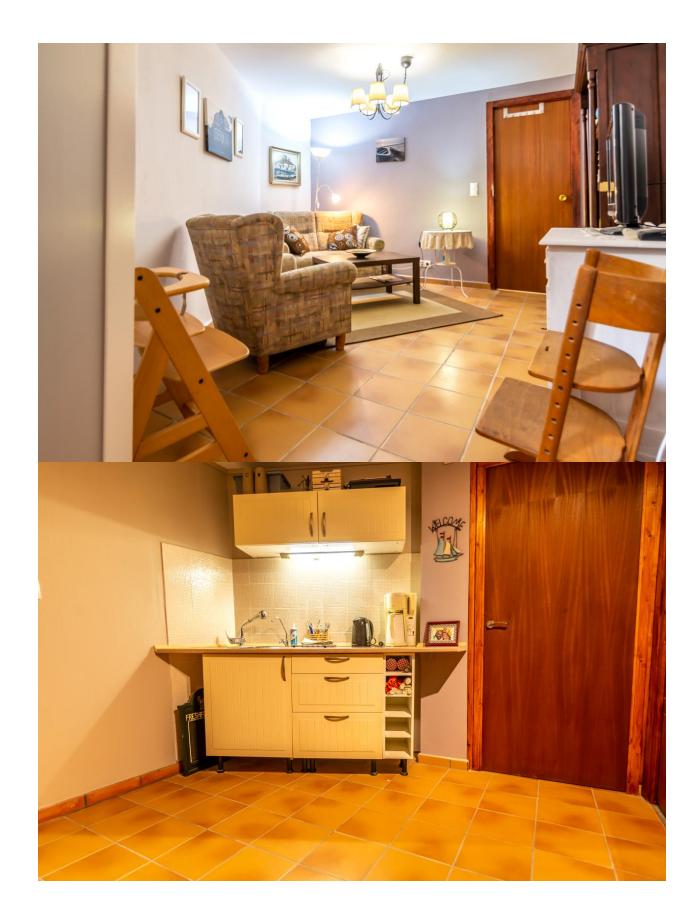

### DESCRIPTION

Magnificent corner townhouse located just a step away from the center of Altea, just 500 meters from the Plaza de la Iglesia. The house is distributed in a spacious living room with a fireplace, a large independent kitchen with a dining room, three bedrooms, and two bathrooms, a second living room and a guest kitchen, a wine cellar, a large garage with capacity for two cars and a storage room. The property has several very sunny terraces with beautiful views of the sea and the mountains. It has air conditioning for hot / cold splits.