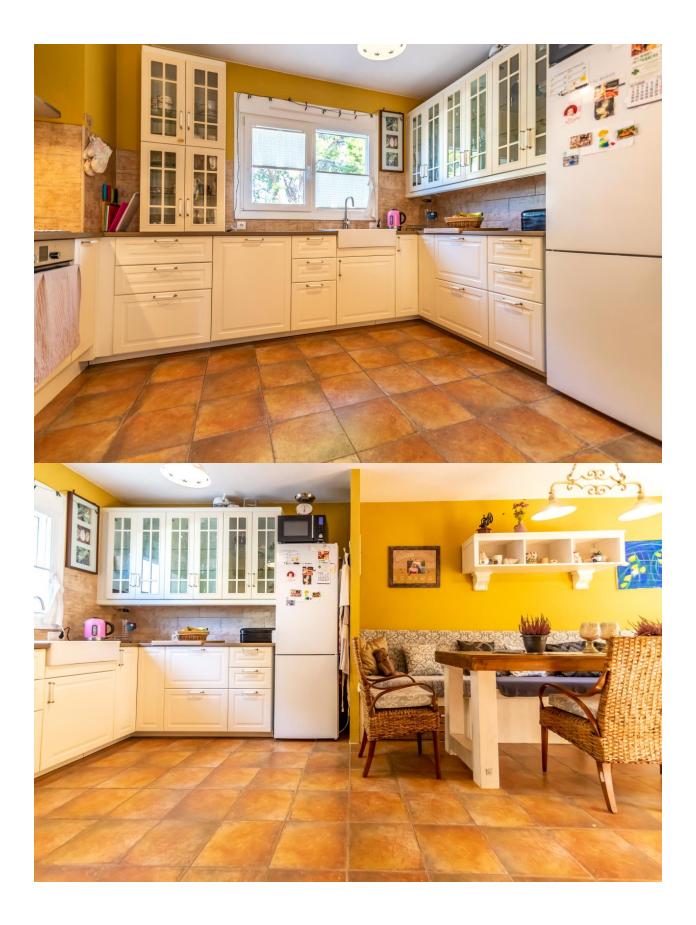

### DESCRIPTION

Magnificent corner townhouse located just a step away from the center of Altea, just 500 meters from the Plaza de la Iglesia. The house is distributed in a spacious living room with a fireplace, a large independent kitchen with a dining room, three bedrooms, and two bathrooms, a second living room and a guest kitchen, a wine cellar, a large garage with capacity for two cars and a storage room. The property has several very sunny terraces with beautiful views of the sea and the mountains. It has air conditioning for hot / cold splits.

# PROPERTY GALLERY