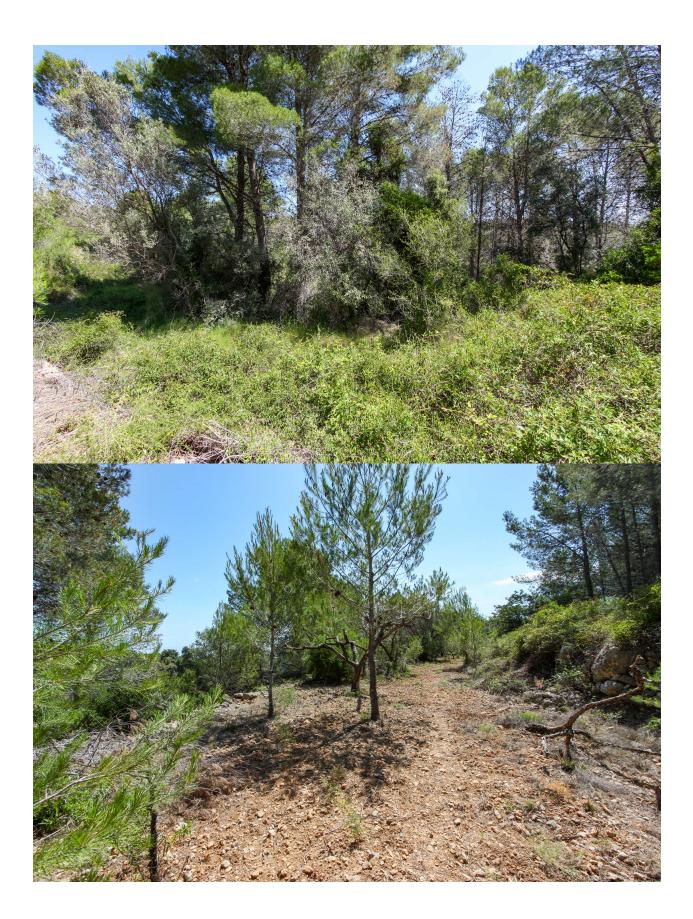

## **DESCRIPTION**

EXCELLENT INVESTMENT in La Costa Blanca. Finca of 14,297m2, only 19 minutes away from DENIA This magnificent Finca of 14,297 m2, is located close to the well known "Font del Gel" (Ice Fountain) in Fleix, Vall de Laguar. In the Marina Alta, natural region, whose capital is Denia, Alicante. You can build in it a house in the middle of nature and with all the services at about 15 minutes by car. (Yacht Club, Shopping centers, Motorway, Boats to Ibiza and Balearic Islands, Hospital, Equestrian, Restaurants ... etc) With excellent views of the valley, the mountains and the sea. Intimacy and at the same time, easy access. It enjoys a privileged mountainous environment, with a varied orography and a wide diversity of environments: Forested areas, suitable for extracting wood, and also ideal cultivation areas for cherry trees, carob trees, olive trees, almonds, etc ... Wide terraces, little inclination, free from pesticides and a farmland of excellent quality. Summary: 1. Farm of 14,297 m2. A few minutes away from all services. Easy access by paved road. 2. Rich orography, diversity of environments and excellent views, including the sea. 3. Farmland of excellent quality, with wooded and cultivated areas. Wide Terraces of low inclination. 4. A perfect place for your home.