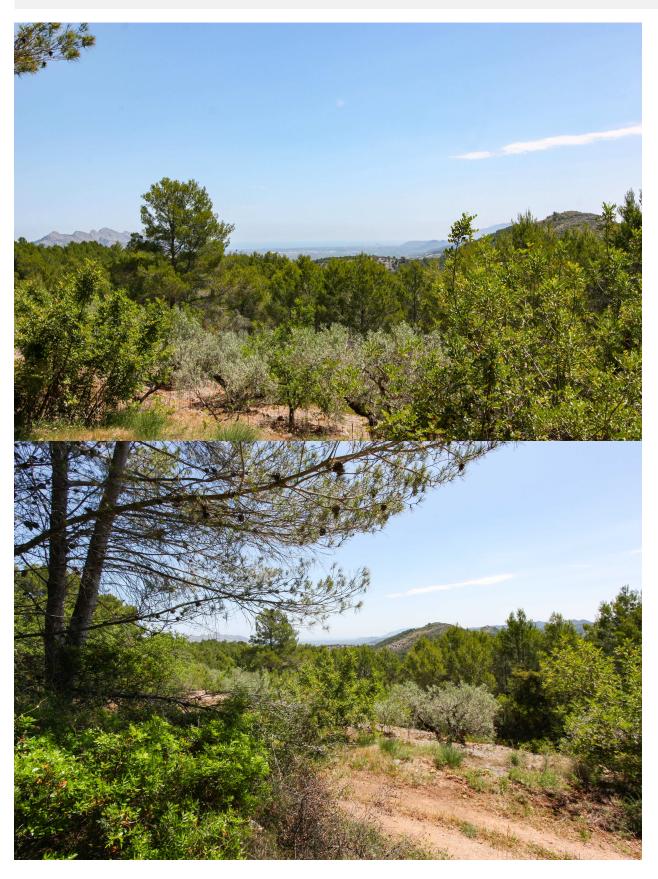

## **DESCRIPTION**

EXCELLENT INVESTMENT in La Costa Blanca. Finca of 14,297m2, only 19 minutes away from DENIA This magnificent Finca of 14,297 m2, is located close to the well known "Font del Gel" (Ice Fountain) in Fleix, Vall de Laguar. In the Marina Alta, natural region, whose capital is Denia, Alicante. You can build in it a house in the middle of nature and with all the services at about 15 minutes by car. (Yacht Club, Shopping centers, Motorway, Boats to Ibiza and Balearic Islands, Hospital, Equestrian, Restaurants ... etc) With excellent views of the valley, the mountains and the sea. Intimacy and at the same time, easy access. It enjoys a privileged mountainous environment, with a varied orography and a wide diversity of environments: Forested areas, suitable for extracting wood, and also ideal cultivation areas for cherry trees, carob trees, olive trees, almonds, etc ... Wide terraces, little inclination, free from pesticides and a farmland of excellent quality. Summary: 1. Farm of 14,297 m2. A few minutes away from all services. Easy access by paved road. 2. Rich orography, diversity of environments and excellent views, including the sea. 3. Farmland of excellent quality, with wooded and cultivated areas. Wide Terraces of low inclination. 4. A perfect place for your home.

## **VIEWS**

• Panoramic views

"OUR EXPERIENCE IS YOUR GUARANTEE"