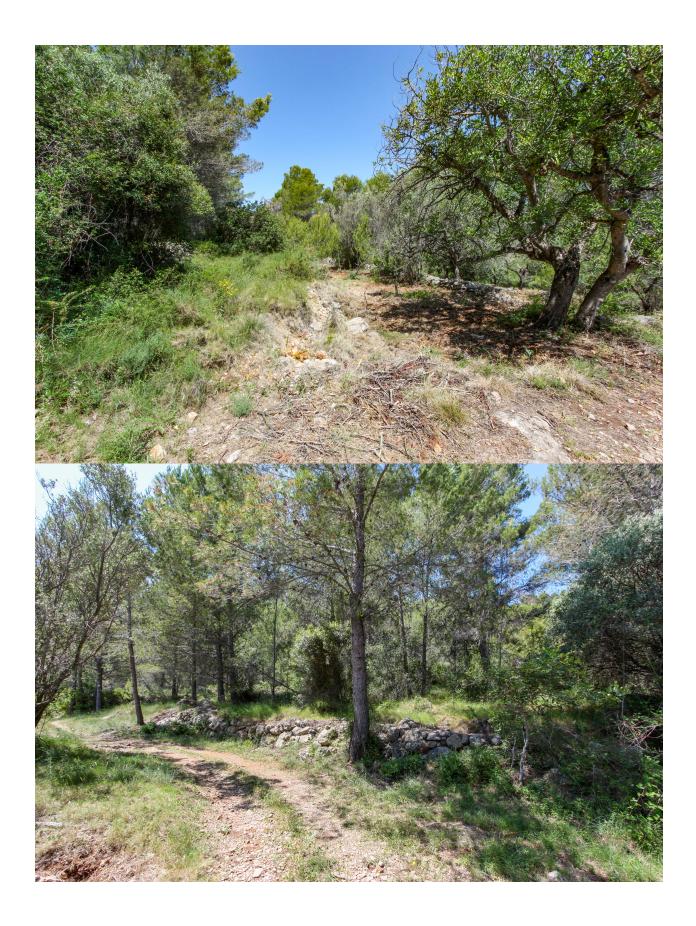

## **DESCRIPTION**

EXCELLENT INVESTMENT in La Costa Blanca. Finca of 14,297m2, only 19 minutes away from DENIA This magnificent Finca of 14,297 m2, is located close to the well known "Font del Gel" (Ice Fountain) in Fleix, Vall de Laguar. In the Marina Alta, natural region, whose capital is Denia, Alicante. You can build in it a house in the middle of nature and with all the services at about 15 minutes by car. (Yacht Club, Shopping centers, Motorway, Boats to Ibiza and Balearic Islands, Hospital, Equestrian, Restaurants ... etc) With excellent views of the valley, the mountains and the sea. Intimacy and at the same time, easy access. It enjoys a privileged mountainous environment, with a varied orography and a wide diversity of environments: Forested areas, suitable for extracting wood, and also ideal cultivation areas for cherry trees, carob trees, olive trees, almonds, etc ... Wide terraces, little inclination, free from pesticides and a farmland of excellent quality. Summary: 1. Farm of 14,297 m2. A few minutes away from all services. Easy access by paved road. 2. Rich orography, diversity of environments and excellent views, including the sea. 3. Farmland of excellent quality, with wooded and cultivated areas. Wide Terraces of low inclination. 4. A perfect place for your home.