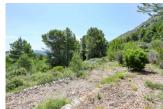

## **DESCRIPTION**

EXCELLENT INVESTMENT in La Costa Blanca. Finca of 14,297m2, only 19 minutes away from DENIA This magnificent Finca of 14,297 m2, is located close to the well known "Font del Gel" (Ice Fountain) in Fleix, Vall de Laguar. In the Marina Alta, natural region, whose capital is Denia, Alicante. You can build in it a house in the middle of nature and with all the services at about 15 minutes by car. (Yacht Club, Shopping centers, Motorway, Boats to Ibiza and Balearic Islands, Hospital, Equestrian, Restaurants ... etc) With excellent views of the valley, the mountains and the sea. Intimacy and at the same time, easy access. It enjoys a privileged mountainous environment, with a varied orography and a wide diversity of environments: Forested areas, suitable for extracting wood, and also ideal cultivation areas for cherry trees, carob trees, olive trees, almonds, etc ... Wide terraces, little inclination, free from pesticides and a farmland of excellent quality. Summary: 1. Farm of 14,297 m2. A few minutes away from all services. Easy access by paved road. 2. Rich orography, diversity of environments and excellent views, including the sea. 3. Farmland of excellent quality, with wooded and cultivated areas. Wide Terraces of low inclination. 4. A perfect place for your home.

## **VIEWS**

• Panoramic views

"OUR EXPERIENCE IS YOUR GUARANTEE"