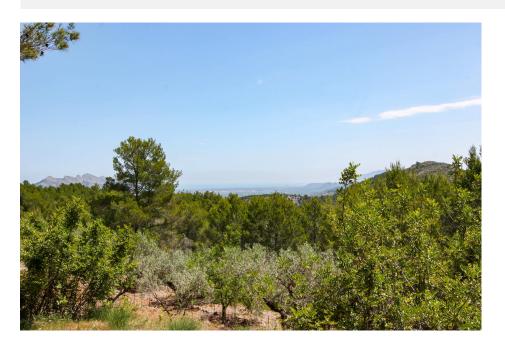

## **DESCRIPTION**

EXCELLENT INVESTMENT in La Costa Blanca. Finca of 14,297m2, only 19 minutes away from DENIA This magnificent Finca of 14,297 m2, is located close to the well known "Font del Gel" (Ice Fountain) in Fleix, Vall de Laguar. In the Marina Alta, natural region, whose capital is Denia, Alicante. You can build in it a house in the middle of nature and with all the services at about 15 minutes by car. (Yacht Club, Shopping centers, Motorway, Boats to Ibiza and Balearic Islands, Hospital, Equestrian, Restaurants ... etc) With excellent views of the valley, the mountains and the sea. Intimacy and at the same time, easy access. It enjoys a privileged mountainous environment, with a varied orography and a wide diversity of environments: Forested areas, suitable for extracting wood, and also ideal cultivation areas for cherry trees, carob trees, olive trees, almonds, etc ... Wide terraces, little inclination, free from pesticides and a farmland of excellent quality. Summary: 1. Farm of 14,297 m2. A few minutes away from all services. Easy access by paved road. 2. Rich orography, diversity of environments and excellent views, including the sea. 3. Farmland of excellent quality, with wooded and cultivated areas. Wide Terraces of low inclination. 4. A perfect place for your home.

## **VIEWS**

• Panoramic views

"OUR EXPERIENCE IS YOUR GUARANTEE"