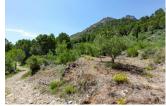

## **DESCRIPTION**

EXCELLENT INVESTMENT in La Costa Blanca. Finca of 14,297m2, only 19 minutes away from DENIA This magnificent Finca of 14,297 m2, is located close to the well known "Font del Gel" (Ice Fountain) in Fleix, Vall de Laguar. In the Marina Alta, natural region, whose capital is Denia, Alicante. You can build in it a house in the middle of nature and with all the services at about 15 minutes by car. (Yacht Club, Shopping centers, Motorway, Boats to Ibiza and Balearic Islands, Hospital, Equestrian, Restaurants ... etc) With excellent views of the valley, the mountains and the sea. Intimacy and at the same time, easy access. It enjoys a privileged mountainous environment, with a varied orography and a wide diversity of environments: Forested areas, suitable for extracting wood, and also ideal cultivation areas for cherry trees, carob trees, olive trees, almonds, etc ... Wide terraces, little inclination, free from pesticides and a farmland of excellent quality. Summary: 1. Farm of 14,297 m2. A few minutes away from all services. Easy access by paved road. 2. Rich orography, diversity of environments and excellent views, including the sea. 3. Farmland of excellent quality, with wooded and cultivated areas. Wide Terraces of low inclination. 4. A perfect place for your home.