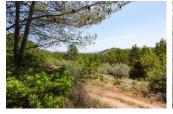

## **DESCRIPTION**

EXCELLENT INVESTMENT in La Costa Blanca. Finca of 14,297m2, only 19 minutes away from DENIA This magnificent Finca of 14,297 m2, is located close to the well known "Font del Gel" (Ice Fountain) in Fleix, Vall de Laguar. In the Marina Alta, natural region, whose capital is Denia, Alicante. You can build in it a house in the middle of nature and with all the services at about 15 minutes by car. (Yacht Club, Shopping centers, Motorway, Boats to Ibiza and Balearic Islands, Hospital, Equestrian, Restaurants ... etc) With excellent views of the valley, the mountains and the sea. Intimacy and at the same time, easy access. It enjoys a privileged mountainous environment, with a varied orography and a wide diversity of environments: Forested areas, suitable for extracting wood, and also ideal cultivation areas for cherry trees, carob trees, olive trees, almonds, etc ... Wide terraces, little inclination, free from pesticides and a farmland of excellent quality. Summary: 1. Farm of 14,297 m2. A few minutes away from all services. Easy access by paved road. 2. Rich orography, diversity of environments and excellent views, including the sea. 3. Farmland of excellent quality, with wooded and cultivated areas. Wide Terraces of low inclination. 4. A perfect place for your home.

## **VIEWS**

• Panoramic views

"OUR EXPERIENCE IS YOUR GUARANTEE"