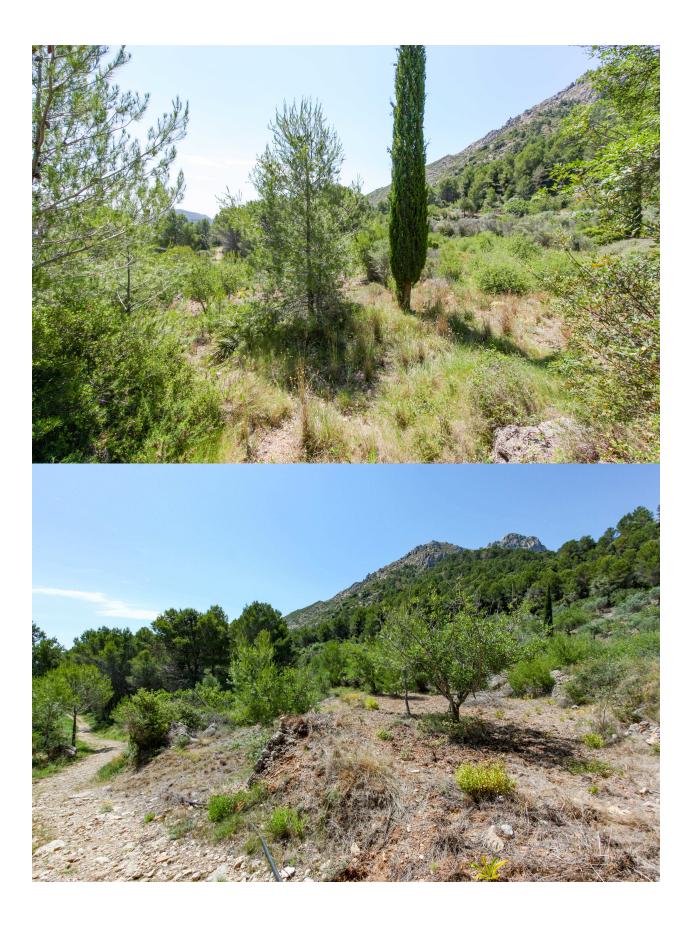

## **DESCRIPTION**

EXCELLENT INVESTMENT in La Costa Blanca. Finca of 14,297m2, only 19 minutes away from DENIA This magnificent Finca of 14,297 m2, is located close to the well known "Font del Gel" (Ice Fountain) in Fleix, Vall de Laguar. In the Marina Alta, natural region, whose capital is Denia, Alicante. You can build in it a house in the middle of nature and with all the services at about 15 minutes by car. (Yacht Club, Shopping centers, Motorway, Boats to Ibiza and Balearic Islands, Hospital, Equestrian, Restaurants ... etc) With excellent views of the valley, the mountains and the sea. Intimacy and at the same time, easy access. It enjoys a privileged mountainous environment, with a varied orography and a wide diversity of environments: Forested areas, suitable for extracting wood, and also ideal cultivation areas for cherry trees, carob trees, olive trees, almonds, etc ... Wide terraces, little inclination, free from pesticides and a farmland of excellent quality. Summary: 1. Farm of 14,297 m2. A few minutes away from all services. Easy access by paved road. 2. Rich orography, diversity of environments and excellent views, including the sea. 3. Farmland of excellent quality, with wooded and cultivated areas. Wide Terraces of low inclination. 4. A perfect place for your home.

## **VIEWS**

• Panoramic views

"OUR EXPERIENCE IS YOUR GUARANTEE"