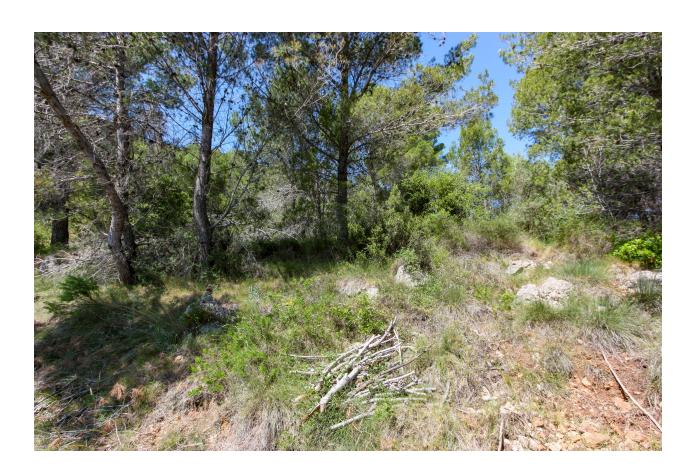

## **DESCRIPTION**

EXCELLENT INVESTMENT in La Costa Blanca. Finca of 14,297m2, only 19 minutes away from DENIA This magnificent Finca of 14,297 m2, is located close to the well known "Font del Gel" (Ice Fountain) in Fleix, Vall de Laguar. In the Marina Alta, natural region, whose capital is Denia, Alicante. You can build in it a house in the middle of nature and with all the services at about 15 minutes by car. (Yacht Club, Shopping centers, Motorway, Boats to Ibiza and Balearic Islands, Hospital, Equestrian, Restaurants ... etc) With excellent views of the valley, the mountains and the sea. Intimacy and at the same time, easy access. It enjoys a privileged mountainous environment, with a varied orography and a wide diversity of environments: Forested areas, suitable for extracting wood, and also ideal cultivation areas for cherry trees, carob trees, olive trees, almonds, etc ... Wide terraces, little inclination, free from pesticides and a farmland of excellent quality. Summary: 1. Farm of 14,297 m2. A few minutes away from all services. Easy access by paved road. 2. Rich orography, diversity of environments and excellent views, including the sea. 3. Farmland of excellent quality, with wooded and cultivated areas. Wide Terraces of low inclination. 4. A perfect place for your home.