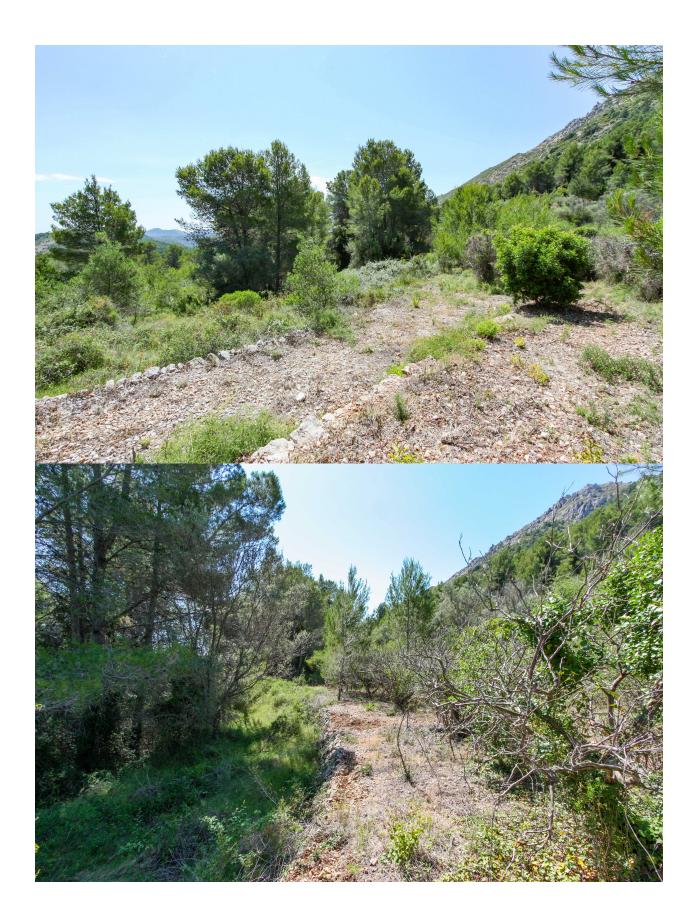

## **DESCRIPTION**

EXCELLENT INVESTMENT in La Costa Blanca. Finca of 14,297m2, only 19 minutes away from DENIA This magnificent Finca of 14,297 m2, is located close to the well known "Font del Gel" (Ice Fountain) in Fleix, Vall de Laguar. In the Marina Alta, natural region, whose capital is Denia, Alicante. You can build in it a house in the middle of nature and with all the services at about 15 minutes by car. (Yacht Club, Shopping centers, Motorway, Boats to Ibiza and Balearic Islands, Hospital, Equestrian, Restaurants ... etc) With excellent views of the valley, the mountains and the sea. Intimacy and at the same time, easy access. It enjoys a privileged mountainous environment, with a varied orography and a wide diversity of environments: Forested areas, suitable for extracting wood, and also ideal cultivation areas for cherry trees, carob trees, olive trees, almonds, etc ... Wide terraces, little inclination, free from pesticides and a farmland of excellent quality. Summary: 1. Farm of 14,297 m2. A few minutes away from all services. Easy access by paved road. 2. Rich orography, diversity of environments and excellent views, including the sea. 3. Farmland of excellent quality, with wooded and cultivated areas. Wide Terraces of low inclination. 4. A perfect place for your home.