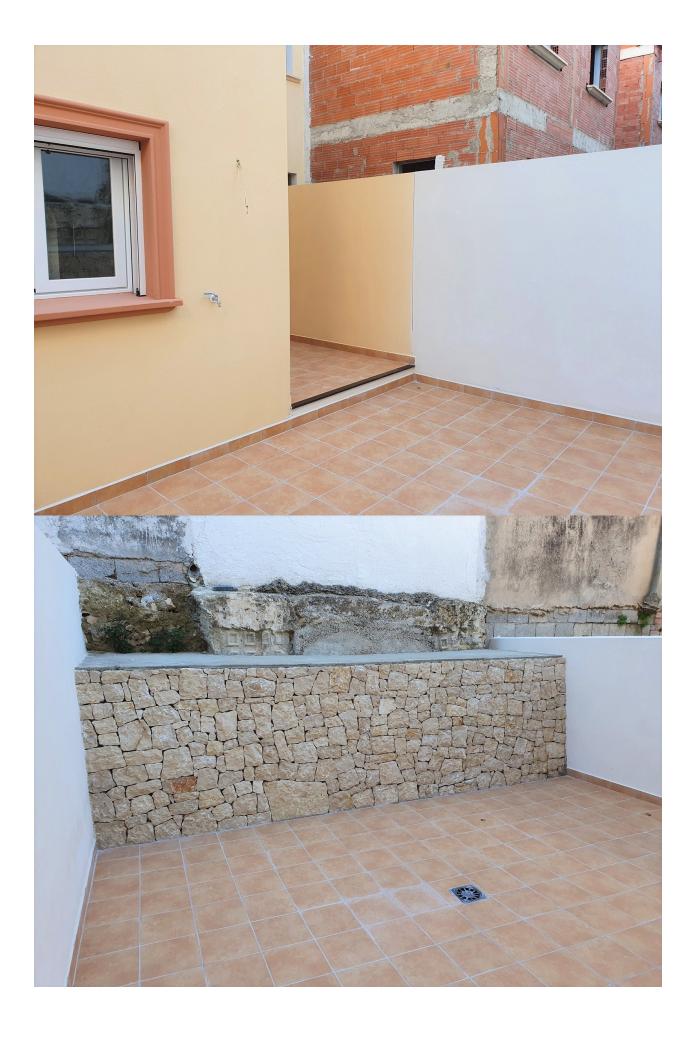

#### DESCRIPTION

This is the second phase of 26 townhouses under construction. Location is excellent as it is in the centre of Teulada nearby the football fields. Two types are available: Type 1 has 3 bedrooms and 2 bathrooms Type 2 has 4 bedrooms, 2 bathrooms, 1 showerroom and a guest toilet Teulada belongs to the same municipality as Moraira. Teulada is a typical Spanish village with a lively centre where you find everything for your daily needs. It is only a short drive to Moraira where you have the beach, the marina and many bars and restaurants. These attached houses are modern inside but have a traditional flair. Each townhouse has 4 levels. On the lowest level is a garage for one car. An internal staircase leads up to the main floor. Here you find the living-dining room, a separate kitchen and guest toilet. From the living room you have direct access to a covered porche (7.5 m2). On the second floor are 3 double bedrooms. Two of which have en-suite bathrooms. On the top level is the utility room and a roof terrace of 13 m2. Aluminium windows and shutters, pre installation of aircon and high quality tiling. The 3-bed