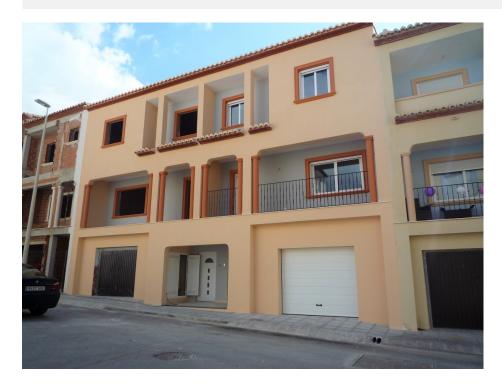

#### DESCRIPTION

This is the second phase of 26 townhouses under construction. Location is excellent as it is in the centre of Teulada nearby the football fields. Two types are available: Type 1 has 3 bedrooms and 2 bathrooms Type 2 has 4 bedrooms, 2 bathrooms, 1 showerroom and a guest toilet Teulada belongs to the same municipality as Moraira. Teulada is a typical Spanish village with a lively centre where you find everything for your daily needs. It is only a short drive to Moraira where you have the beach, the marina and many bars and restaurants. These attached houses are modern inside but have a traditional flair. Each townhouse has 4 levels. On the lowest level is a garage for one car. An internal staircase leads up to the main floor. Here you find the living-dining room, a separate kitchen and guest toilet. From the living room you have direct access to a covered porche (7.5 m2). On the second floor are 3 double bedrooms. Two of which have en-suite bathrooms. On the top level is the utility room and a roof terrace of 13 m2. Aluminium windows and shutters, pre installation of aircon and high quality tiling. The 3-bed

houses have a pricetag of 180.000 euros and the 4-bed houses are sold for 229.000 euros.