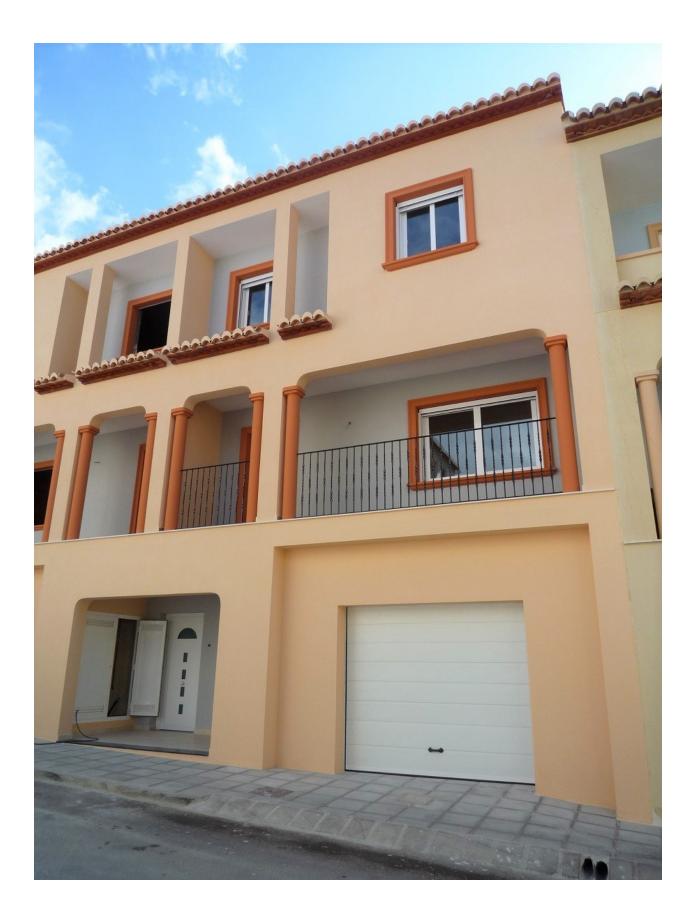

#### DESCRIPTION

This is the second phase of 26 townhouses under construction. Location is excellent as it is in the centre of Teulada nearby the football fields. Two types are available: Type 1 has 3 bedrooms and 2 bathrooms Type 2 has 4 bedrooms, 2 bathrooms, 1 showerroom and a guest toilet Teulada belongs to the same municipality as Moraira. Teulada is a typical Spanish village with a lively centre where you find everything for your daily needs. It is only a short drive to Moraira where you have the beach, the marina and many bars and restaurants. These attached houses are modern inside but have a traditional flair. Each townhouse has 4 levels. On the lowest level is a garage for one car. An internal staircase leads up to the main floor. Here you find the living-dining room, a separate kitchen and guest toilet. From the living room you have direct access to a covered porche (7.5 m2). On the second floor are 3 double bedrooms. Two of which have en-suite bathrooms. On the top level is the utility room and a roof terrace of 13 m2. Aluminium windows and shutters, pre installation of aircon and high quality tiling. The 3-bed