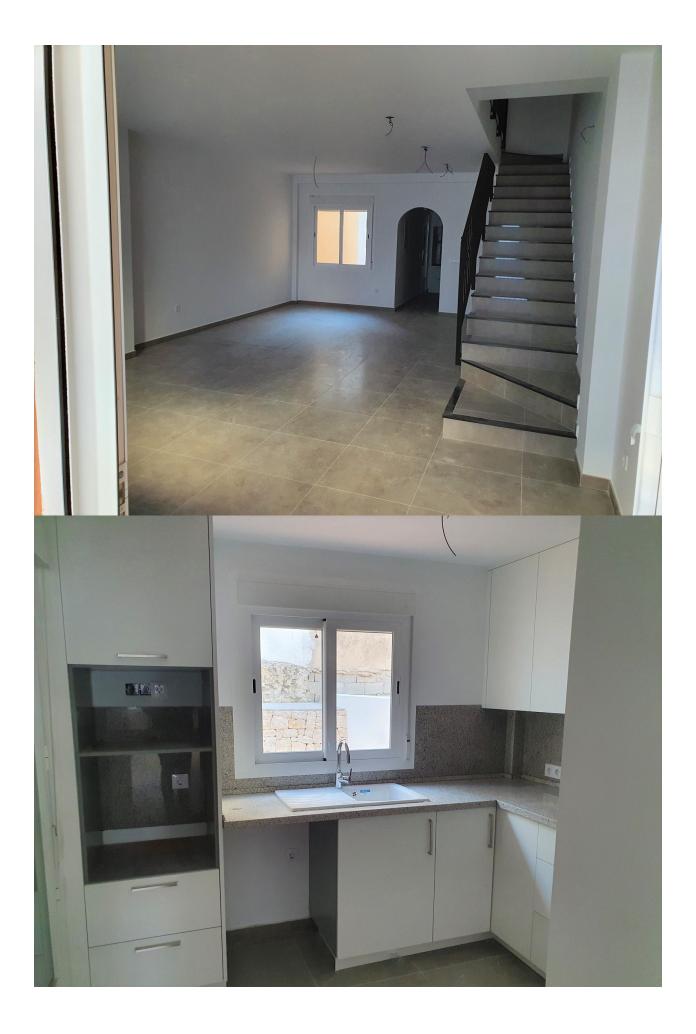

#### DESCRIPTION

This is the second phase of 26 townhouses under construction. Location is excellent as it is in the centre of Teulada nearby the football fields. Two types are available: Type 1 has 3 bedrooms and 2 bathrooms Type 2 has 4 bedrooms, 2 bathrooms, 1 showerroom and a guest toilet Teulada belongs to the same municipality as Moraira. Teulada is a typical Spanish village with a lively centre where you find everything for your daily needs. It is only a short drive to Moraira where you have the beach, the marina and many bars and restaurants. These attached houses are modern inside but have a traditional flair. Each townhouse has 4 levels. On the lowest level is a garage for one car. An internal staircase leads up to the main floor. Here you find the living-dining room, a separate kitchen and guest toilet. From the living room you have direct access to a covered porche (7.5 m2). On the second floor are 3 double bedrooms. Two of which have en-suite bathrooms. On the top level is the utility room and a roof terrace of 13 m2. Aluminium windows and shutters, pre installation of aircon and high quality tiling. The 3-bed

houses have a pricetag of 180.000 euros and the 4-bed houses are sold for 229.000 euros.