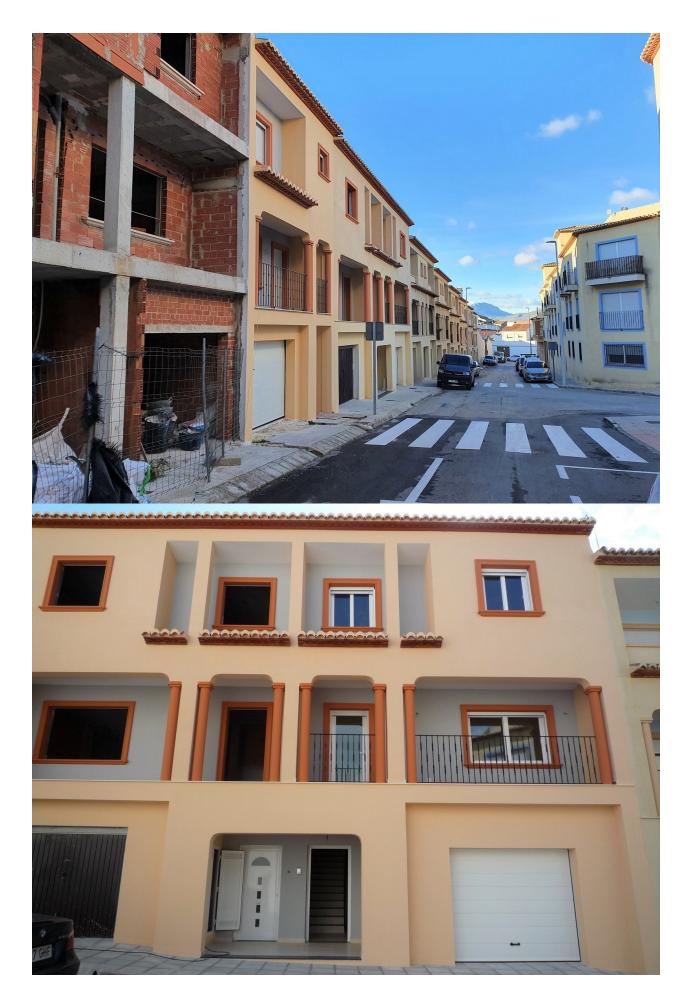

#### DESCRIPTION

This is the second phase of 26 townhouses under construction. Location is excellent as it is in the centre of Teulada nearby the football fields. Two types are available: Type 1 has 3 bedrooms and 2 bathrooms Type 2 has 4 bedrooms, 2 bathrooms, 1 showerroom and a guest toilet Teulada belongs to the same municipality as Moraira. Teulada is a typical Spanish village with a lively centre where you find everything for your daily needs. It is only a short drive to Moraira where you have the beach, the marina and many bars and restaurants. These attached houses are modern inside but have a traditional flair. Each townhouse has 4 levels. On the lowest level is a garage for one car. An internal staircase leads up to the main floor. Here you find the living-dining room, a separate kitchen and guest toilet. From the living room you have direct access to a covered porche (7.5 m2). On the second floor are 3 double bedrooms. Two of which have en-suite bathrooms. On the top level is the utility room and a roof terrace of 13 m2. Aluminium windows and shutters, pre installation of aircon and high quality tiling. The 3-bed