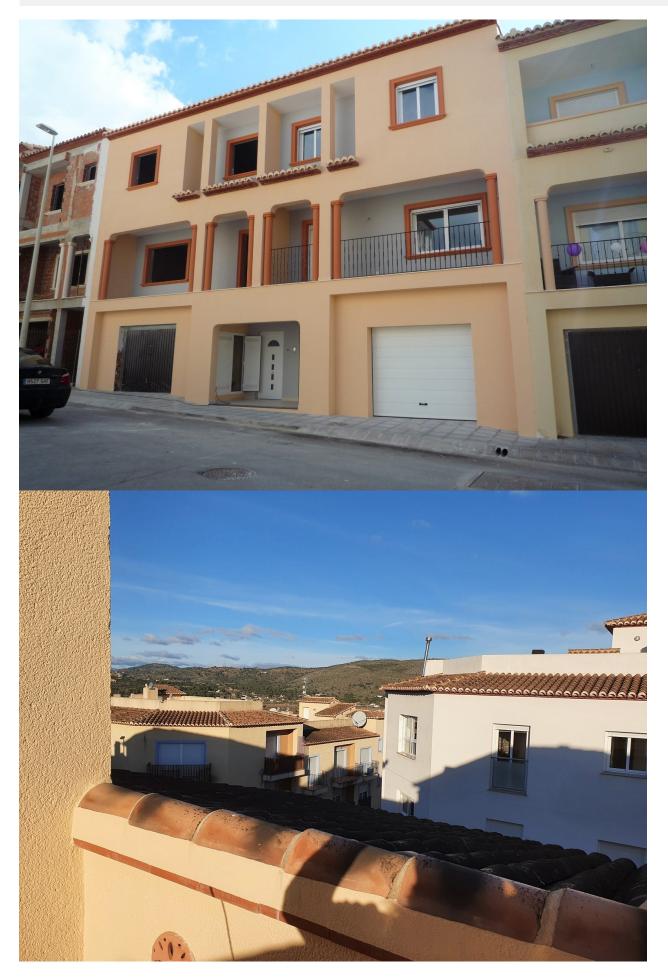

#### DESCRIPTION

This is the second phase of 26 townhouses under construction. Location is excellent as it is in the centre of Teulada nearby the football fields. Two types are available: Type 1 has 3 bedrooms and 2 bathrooms Type 2 has 4 bedrooms, 2 bathrooms, 1 showerroom and a guest toilet Teulada belongs to the same municipality as Moraira. Teulada is a typical Spanish village with a lively centre where you find everything for your daily needs. It is only a short drive to Moraira where you have the beach, the marina and many bars and restaurants. These attached houses are modern inside but have a traditional flair. Each townhouse has 4 levels. On the lowest level is a garage for one car. An internal staircase leads up to the main floor. Here you find the living-dining room, a separate kitchen and guest toilet. From the living room you have direct access to a covered porche (7.5 m2). On the second floor are 3 double bedrooms. Two of which have en-suite bathrooms. On the top level is the utility room and a roof terrace of 13 m2. Aluminium windows and shutters, pre installation of aircon and high quality tiling. The 3-bed

houses have a pricetag of 180.000 euros and the 4-bed houses are sold for 229.000 euros.

### VIEWS