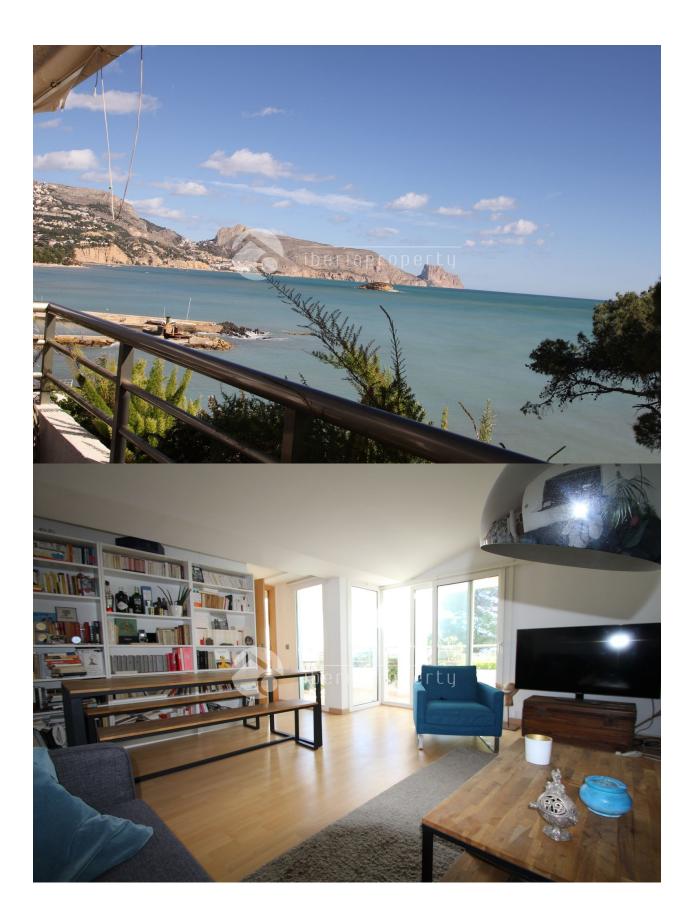

# DESCRIPTION

Situated 1 line in the quiet La Olla area, just 1 km outside Altea. The property has 3 bedrooms and 2 bathrooms one on suit, Half open kitchen and livingroom with fireplace. Livingroom and masterbedroom has direct access to spacious terrace. Upstairs is a 38 m2 solarium with 360 degree view. Nearest restaurant, bar and supermarket is only some hundred meters away. Altea is not far from Puig Campana mountain,1362 m high fantastic for haiking/cycling. Easy access to 5 stars hotels, 3 golf courses, Terra Mitica Theme Park and exit of the AP-7 On Costa Blanca you can enjoy the fabulous beaches of Levante, Poniente, Altea, Albir, the Cala de Finestratand and the Villajoysa, with more than 10 km in length that are among the best in Europe. Awarded by the European Union blue flag for the quality of its waters, by cleaning and services offered.

# **VIEWS**

- Panoramic views
- Sea views

**FURNITURE** 

Mountain views

#### **MAIN LIVING AREA**

· Bathroom en-suite

Gym

# KITCHEN

• Open kitchen

Not furnished

- Equipped kitchen
- Granite countertop