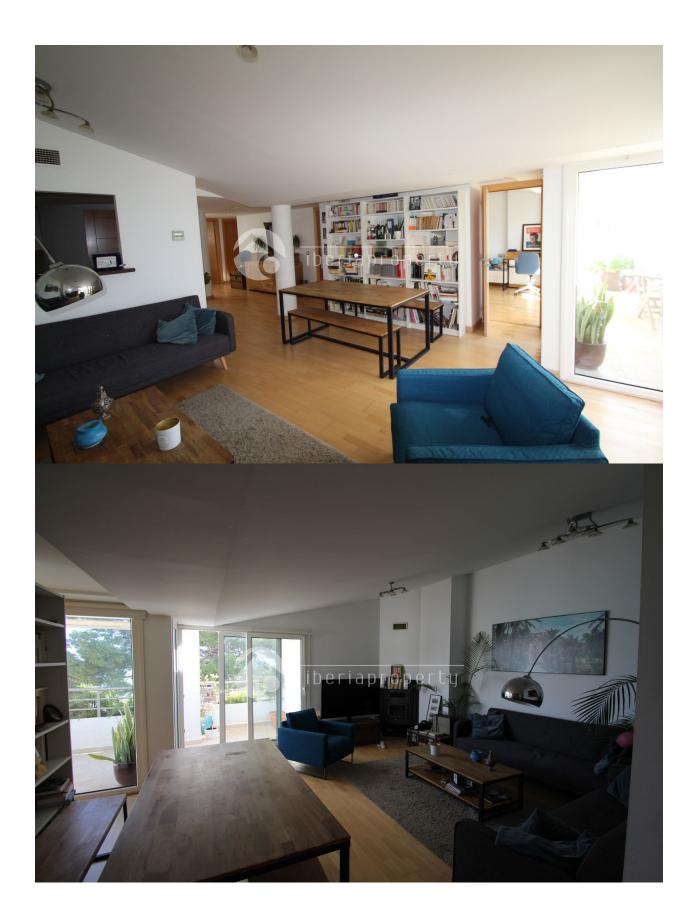

# DESCRIPTION

Situated 1 line in the quiet La Olla area, just 1 km outside Altea. The property has 3 bedrooms and 2 bathrooms one on suit, Half open kitchen and livingroom with fireplace. Livingroom and masterbedroom has direct access to spacious terrace. Upstairs is a 38 m2 solarium with 360 degree view. Nearest restaurant, bar and supermarket is only some hundred meters away. Altea is not far from Puig Campana mountain,1362 m high fantastic for haiking/cycling. Easy access to 5 stars hotels, 3 golf courses, Terra Mitica Theme Park and exit of the AP-7 On Costa Blanca you can enjoy the fabulous beaches of Levante, Poniente, Altea, Albir, the Cala de Finestratand and the Villajoysa, with more than 10 km in length that are among the best in Europe. Awarded by the European Union blue flag for the quality of its waters, by cleaning and services offered.

# **VIEWS**

- Panoramic views
- Sea views

**FURNITURE** 

Mountain views

# GARDEN AND TERRACES

- Covered terrace
- Open terrace
- Palm trees
- Play Ground
- Communal Garden

"OUR EXPERIENCE IS YOUR GUARANTEE"