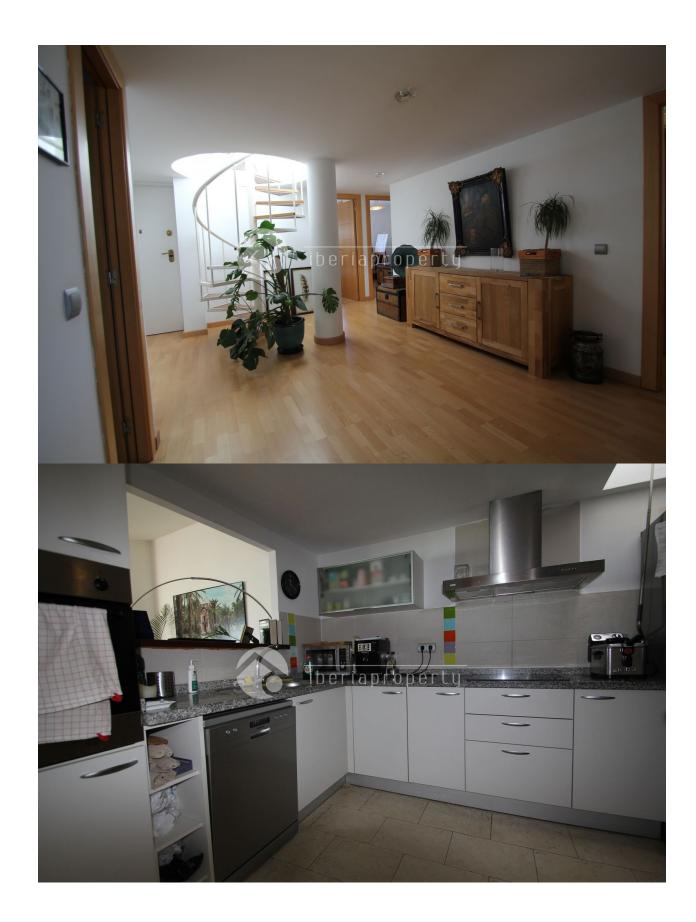

# DESCRIPTION

Situated 1 line in the quiet La Olla area, just 1 km outside Altea. The property has 3 bedrooms and 2 bathrooms one on suit, Half open kitchen and livingroom with fireplace. Livingroom and masterbedroom has direct access to spacious terrace. Upstairs is a 38 m2 solarium with 360 degree view. Nearest restaurant, bar and supermarket is only some hundred meters away. Altea is not far from Puig Campana mountain,1362 m high fantastic for haiking/cycling. Easy access to 5 stars hotels, 3 golf courses, Terra Mitica Theme Park and exit of the AP-7 On Costa Blanca you can enjoy the fabulous beaches of Levante, Poniente, Altea, Albir, the Cala de Finestratand and the Villajoysa, with more than 10 km in length that are among the best in Europe. Awarded by the European Union blue flag for the quality of its waters, by cleaning and services offered.

# KITCHEN

• Open kitchen

Not furnished

- Equipped kitchen
- Granite countertop