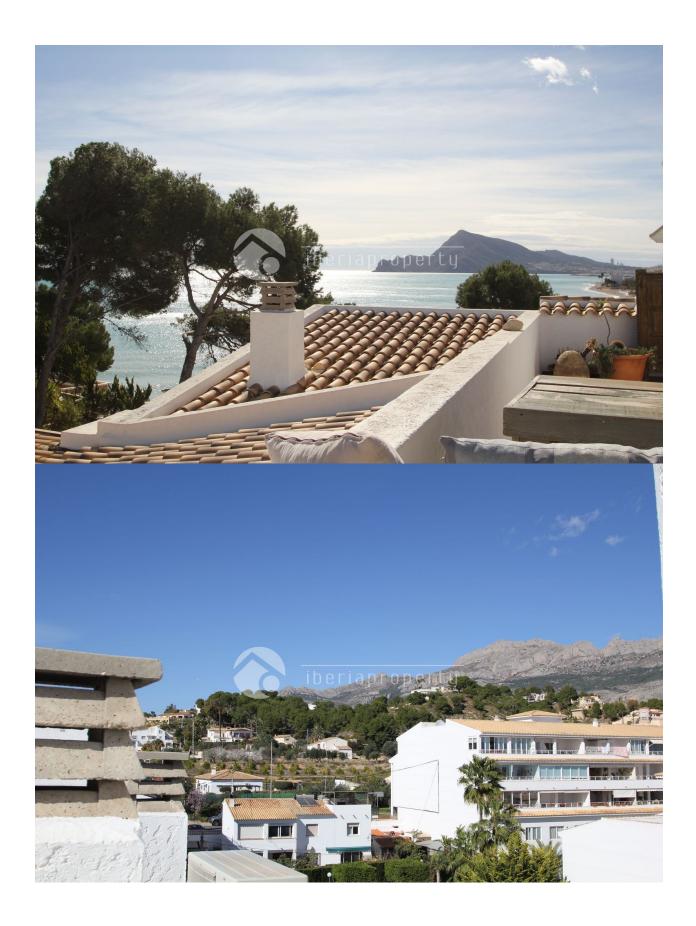

# DESCRIPTION

Situated 1 line in the quiet La Olla area, just 1 km outside Altea. The property has 3 bedrooms and 2 bathrooms one on suit, Half open kitchen and livingroom with fireplace. Livingroom and masterbedroom has direct access to spacious terrace. Upstairs is a 38 m2 solarium with 360 degree view. Nearest restaurant, bar and supermarket is only some hundred meters away. Altea is not far from Puig Campana mountain,1362 m high fantastic for haiking/cycling. Easy access to 5 stars hotels, 3 golf courses, Terra Mitica Theme Park and exit of the AP-7 On Costa Blanca you can enjoy the fabulous beaches of Levante, Poniente, Altea, Albir, the Cala de Finestratand and the Villajoysa, with more than 10 km in length that are among the best in Europe. Awarded by the European Union blue flag for the quality of its waters, by cleaning and services offered.

# **VIEWS**

- Panoramic views
- Sea views

**FURNITURE** 

Mountain views