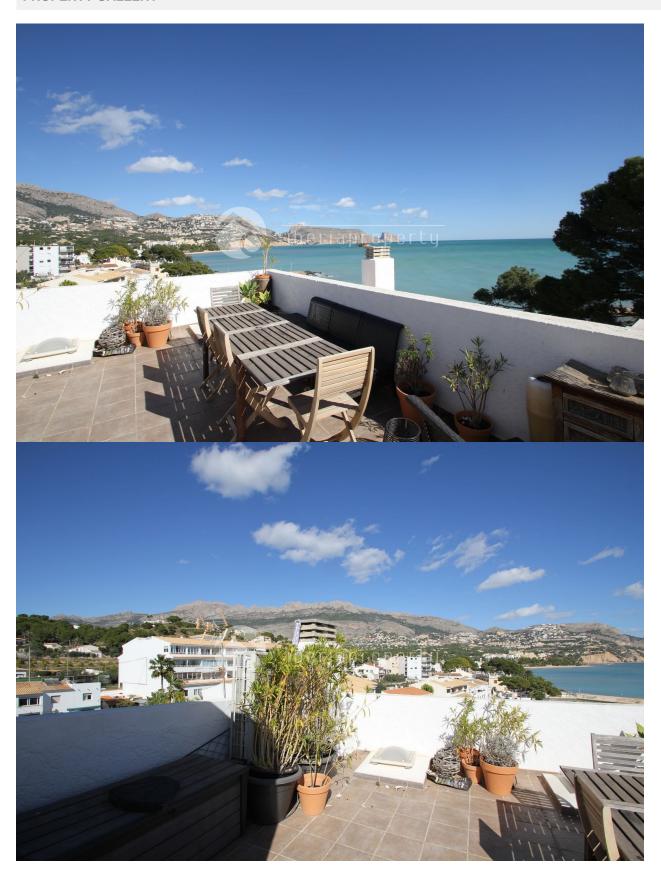

# DESCRIPTION

Situated 1 line in the quiet La Olla area, just 1 km outside Altea. The property has 3 bedrooms and 2 bathrooms one on suit, Half open kitchen and livingroom with fireplace. Livingroom and masterbedroom has direct access to spacious terrace. Upstairs is a 38 m2 solarium with 360 degree view. Nearest restaurant, bar and supermarket is only some hundred meters away. Altea is not far from Puig Campana mountain,1362 m high fantastic for haiking/cycling. Easy access to 5 stars hotels, 3 golf courses, Terra Mitica Theme Park and exit of the AP-7 On Costa Blanca you can enjoy the fabulous beaches of Levante, Poniente, Altea, Albir, the Cala de Finestratand and the Villajoysa, with more than 10 km in length that are among the best in Europe. Awarded by the European Union blue flag for the quality of its waters, by cleaning and services offered.

# **VIEWS**

- Panoramic views
- Sea views

**FURNITURE** 

Mountain views

# GARDEN AND TERRACES

- Covered terrace
- Open terrace
- Palm trees
- Play Ground
- Communal Garden

"OUR EXPERIENCE IS YOUR GUARANTEE"