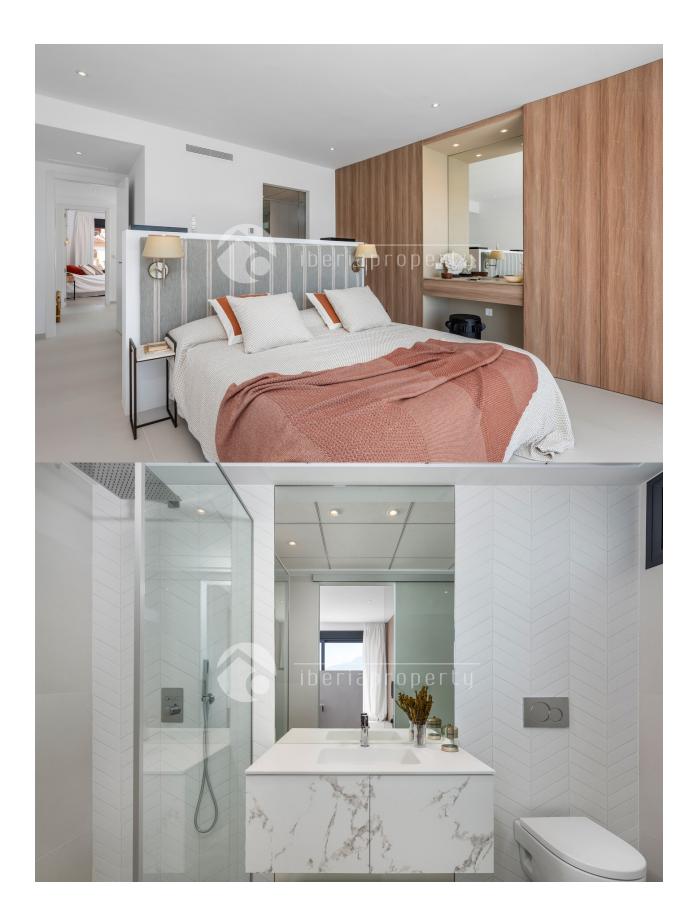

### DESCRIPTION

7 very luxurious detached houses are to be built, all with fantastic views. You can choose between 2 models. Villa model Julieta is built on a plot of approx. from 505m2 to 600m2. The villa consists of 3 bedrooms and 3 bathrooms. On the ground floor there is a large living room of 64m2 with open kitchen solution. From the living room there is an exit to a covered terrace of 25m2. On the same floor there is also 1 bedroom of 18m2 with a separate dressing room and with access to a private bathroom. On the second floor there are 2 bedrooms. One bedroom is very large, 24 m2. With access to private bathroom. The second bedroom is 15 m2 also with access to private bathroom. From this bedroom there is access to a private terrace. There are LED lights both inside the house and outside. Underfloor heating in all bathrooms. Central air conditioning with 4 zones. Electric blinds. All appliances are included which are either Siemens or Bosch. Garage with electric gate. Security door. Infiniti pool of 9x3.7meter and with led light. Outdoor shower. The entire garden is levelled and partially tiled. All tiles out there are anti slip tiles. The villa is total from 366m2 to 426.5 m2 which is distributed with a basement from 199,85 to 255,1m2. The ground floor is from 106,6m2 to 109.4m2 and

## **ENERGETIC CERTIFIED**

| STYLE                       | VIEWS                                                                      | AIRCONDITIONING                                                                                                                                               | DISTANCE TO :                               |
|-----------------------------|----------------------------------------------------------------------------|---------------------------------------------------------------------------------------------------------------------------------------------------------------|---------------------------------------------|
| • Modern                    | <ul><li>Panoramic views</li><li>Sea views</li><li>Mountain views</li></ul> | Central airconditioning                                                                                                                                       | Beach : +10 Km                              |
|                             |                                                                            |                                                                                                                                                               | Airport: 40 Km                              |
|                             |                                                                            |                                                                                                                                                               | Town center : 1 Km                          |
| ORIENTATION                 | FURNITURE                                                                  | PARKING                                                                                                                                                       | MAIN LIVING AREA                            |
| South east  • Not furnished | Not furnished                                                              | Garage no Cars : 1                                                                                                                                            | Bathroom en-suite                           |
|                             |                                                                            | Parking no Cars: 1                                                                                                                                            |                                             |
| FLOARING                    | KITCHEN                                                                    | GARDEN AND<br>TERRACES                                                                                                                                        | HEATING                                     |
| • Tile floors               | Open kitchen                                                               | TERRAGES                                                                                                                                                      | <ul> <li>Floor heating bathrooms</li> </ul> |
|                             |                                                                            | <ul> <li>Covered terrace</li> <li>Open terrace</li> <li>Exterior lights</li> <li>Automatic watering system</li> <li>Palm trees</li> <li>Landscaped</li> </ul> |                                             |