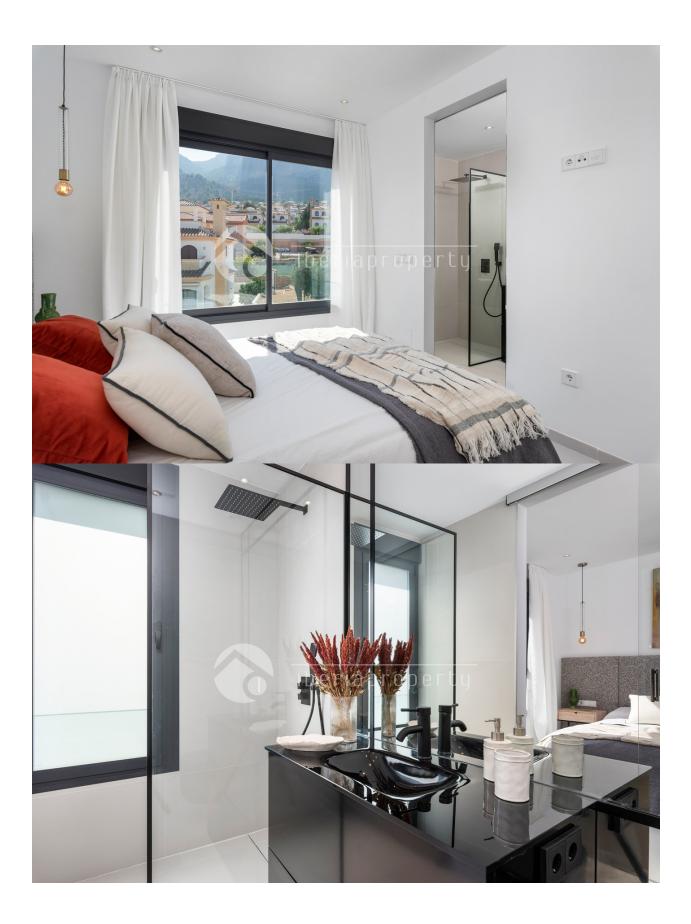

### DESCRIPTION

7 very luxurious detached houses are to be built, all with fantastic views. You can choose between 2 models. Villa model Julieta is built on a plot of approx. from 505m2 to 600m2. The villa consists of 3 bedrooms and 3 bathrooms. On the ground floor there is a large living room of 64m2 with open kitchen solution. From the living room there is an exit to a covered terrace of 25m2. On the same floor there is also 1 bedroom of 18m2 with a separate dressing room and with access to a private bathroom. On the second floor there are 2 bedrooms. One bedroom is very large, 24 m2. With access to private bathroom. The second bedroom is 15 m2 also with access to private bathroom. From this bedroom there is access to a private terrace. There are LED lights both inside the house and outside. Underfloor heating in all bathrooms. Central air conditioning with 4 zones. Electric blinds. All appliances are included which are either Siemens or Bosch. Garage with electric gate. Security door. Infiniti pool of 9x3.7meter and with led light. Outdoor shower. The entire garden is levelled and partially tiled. All tiles out there are anti slip tiles. The villa is total from 366m2 to 426.5 m2 which is distributed with a basement from 199,85 to 255,1m2. The ground floor is from 106,6m2 to 109.4m2 and

## **ENERGETIC CERTIFIED**

| STYLE                       | VIEWS                                                                      | AIRCONDITIONING                                                                                                                                               | DISTANCE TO :                               |
|-----------------------------|----------------------------------------------------------------------------|---------------------------------------------------------------------------------------------------------------------------------------------------------------|---------------------------------------------|
| • Modern                    | <ul><li>Panoramic views</li><li>Sea views</li><li>Mountain views</li></ul> | Central airconditioning                                                                                                                                       | Beach : +10 Km                              |
|                             |                                                                            |                                                                                                                                                               | Airport: 40 Km                              |
|                             |                                                                            |                                                                                                                                                               | Town center : 1 Km                          |
| ORIENTATION                 | FURNITURE                                                                  | PARKING                                                                                                                                                       | MAIN LIVING AREA                            |
| South east  • Not furnished | Not furnished                                                              | Garage no Cars : 1                                                                                                                                            | Bathroom en-suite                           |
|                             |                                                                            | Parking no Cars: 1                                                                                                                                            |                                             |
| FLOARING                    | KITCHEN                                                                    | GARDEN AND<br>TERRACES                                                                                                                                        | HEATING                                     |
| • Tile floors               | Open kitchen                                                               | TERRAGES                                                                                                                                                      | <ul> <li>Floor heating bathrooms</li> </ul> |
|                             |                                                                            | <ul> <li>Covered terrace</li> <li>Open terrace</li> <li>Exterior lights</li> <li>Automatic watering system</li> <li>Palm trees</li> <li>Landscaped</li> </ul> |                                             |