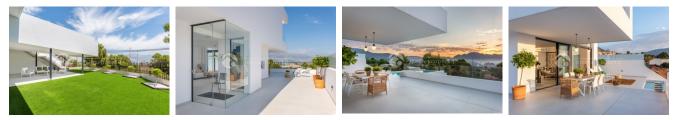

#### LA NUCIA/POLOP

### REF: # 7939



| INFO            |                |
|-----------------|----------------|
| PRICE:          | 630.000 €      |
| PROPERTY TYPE:  | Villa          |
| CITY:           | La Nucia/Polop |
| BEDROOMS:       | 3              |
| Bathrooms:      | 3              |
| Build ( m2 ):   | 426            |
| Plot ( m2 ):    | 600            |
| Terrace ( m2 ): | 64             |
| Year:           |                |
| Floor:          | 3              |
| Old price       | -              |



### DESCRIPTION

7 very luxurious detached houses are to be built, all with fantastic views. You can choose between 2 models. Villa model Julieta is built on a plot of approx. from 505m2 to 600m2. The villa consists of 3 bedrooms and 3 bathrooms. On the ground floor there is a large living room of 64m2 with open kitchen solution. From the living room there is an exit to a covered terrace of 25m2. On the same floor there is also 1 bedroom of 18m2 with a separate dressing room and with access to a private bathroom. On the second floor there are 2 bedrooms. One bedroom is very large, 24 m2. With access to private bathroom. The second bedroom is 15 m2 also with access to private bathroom. From this bedroom there is access to a private terrace. There are LED lights both inside the house and o