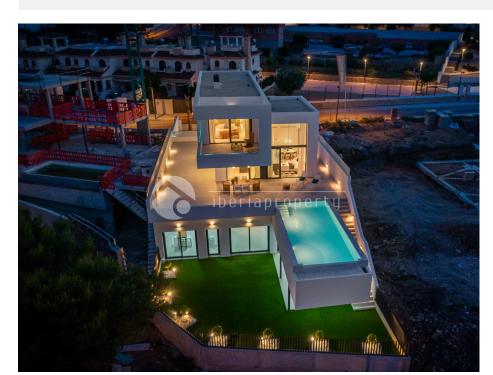

### DESCRIPTION

7 very luxurious detached houses are to be built, all with fantastic views. You can choose between 2 models. Villa model Julieta is built on a plot of approx. from 505m2 to 600m2. The villa consists of 3 bedrooms and 3 bathrooms. On the ground floor there is a large living room of 64m2 with open kitchen solution. From the living room there is an exit to a covered terrace of 25m2. On the same floor there is also 1 bedroom of 18m2 with a separate dressing room and with access to a private bathroom. On the second floor there are 2 bedrooms. One bedroom is very large, 24 m2. With access to private bathroom. The second bedroom is 15 m2 also with access to private bathroom. From this bedroom there is access to a private terrace. There are LED lights both inside the house and outside. Underfloor heating in all bathrooms. Central air conditioning with 4 zones. Electric blinds. All appliances are included which are either Siemens or Bosch. Garage with electric gate. Security door. Infiniti pool of 9x3.7meter and with led light. Outdoor shower. The entire garden is levelled and partially tiled. All tiles out there are anti slip tiles. The villa is total from 366m2 to 426.5 m2 which is distributed with a basement from 199,85 to 255,1m2. The ground floor is from 106,6m2 to 109.4m2 and

the second floor is from 60,4m2 to 62 m2. Terrace from 64.5m2 If you are in early when booking this home then there are opportunities to choose tiles