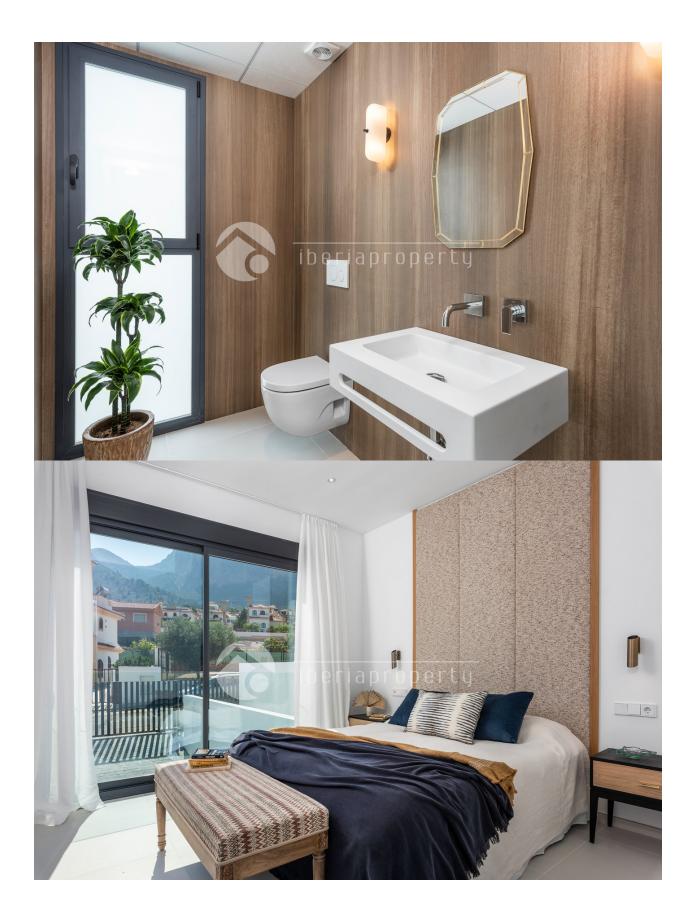

### DESCRIPTION

7 very luxurious detached houses are to be built, all with fantastic views. You can choose between 2 models. Villa model Julieta is built on a plot of approx. from 505m2 to 600m2. The villa consists of 3 bedrooms and 3 bathrooms. On the ground floor there is a large living room of 64m2 with open kitchen solution. From the living room there is an exit to a covered terrace of 25m2. On the same floor there is also 1 bedroom of 18m2 with a separate dressing room and with access to a private bathroom. On the second floor there are 2 bedrooms. One bedroom is very large, 24 m2. With access to private bathroom. The second bedroom is 15 m2 also with access to private bathroom. From this bedroom there is access to a private terrace. There are LED lights both inside the house and outside. Underfloor heating in all bathrooms. Central air conditioning with 4 zones. Electric blinds. All appliances are included which are either Siemens or Bosch. Garage with electric gate. Security door. Infiniti pool of 9x3.7meter and with led light. Outdoor shower. The entire garden is levelled and partially tiled. All tiles out there are anti slip tiles. The villa is total from 366m2 to 426.5 m2 which is distributed with a basement from 199,85 to 255,1m2. The ground floor is from 106,6m2 to 109.4m2 and

the second floor is from 60,4m2 to 62 m2. Terrace from 64.5m2 If you are in early when booking this home then there are opportunities to choose tiles