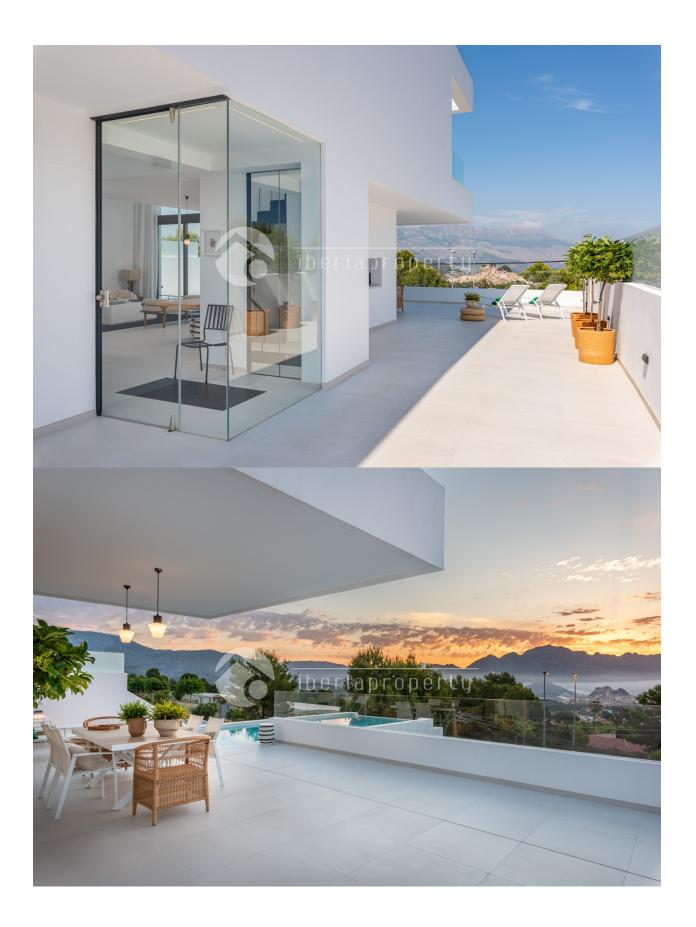

### DESCRIPTION

7 very luxurious detached houses are to be built, all with fantastic views. You can choose between 2 models. Villa model Julieta is built on a plot of approx. from 505m2 to 600m2. The villa consists of 3 bedrooms and 3 bathrooms. On the ground floor there is a large living room of 64m2 with open kitchen solution. From the living room there is an exit to a covered terrace of 25m2. On the same floor there is also 1 bedroom of 18m2 with a separate dressing room and with access to a private bathroom. On the second floor there are 2 bedrooms. One bedroom is very large, 24 m2. With access to private bathroom. The second bedroom is 15 m2 also with access to private bathroom. From this bedroom there is access to a private terrace. There are LED lights both inside the house and outside. Underfloor heating in all bathrooms. Central air conditioning with 4 zones. Electric blinds. All appliances are included which are either Siemens or Bosch. Garage with electric gate. Security door. Infiniti pool of 9x3.7meter and with led light. Outdoor shower. The entire garden is levelled and partially tiled. All tiles out there are anti slip tiles. The villa is total from 366m2 to 426.5 m2 which is distributed with a basement from 199,85 to 255,1m2. The ground floor is from 106,6m2 to 109.4m2 and

the second floor is from 60,4m2 to 62 m2. Terrace from 64.5m2 If you are in early when booking this home then there are opportunities to choose tiles