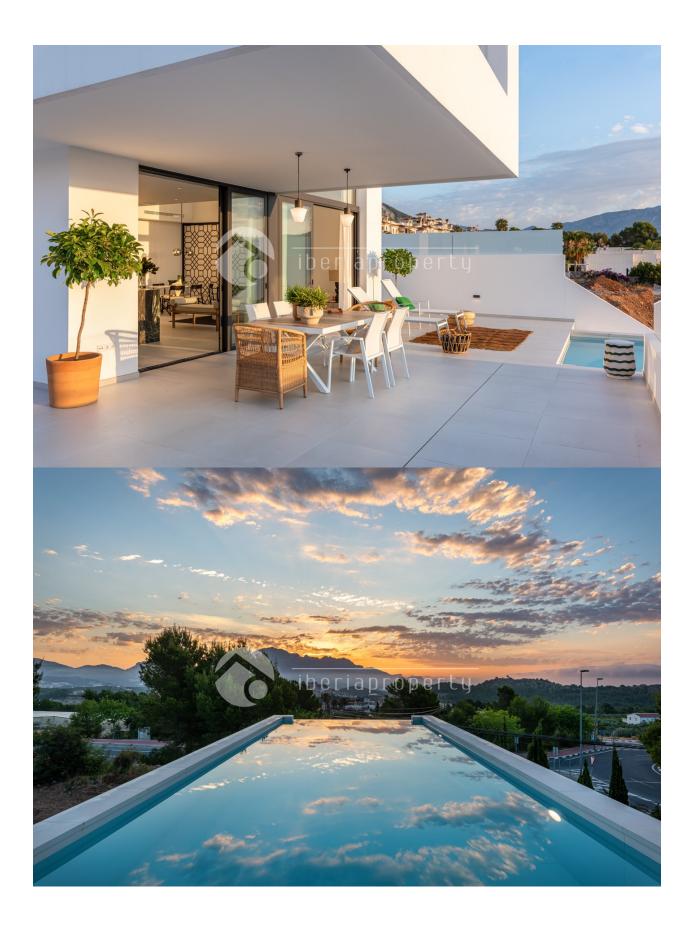

### DESCRIPTION

7 very luxurious detached houses are to be built, all with fantastic views. You can choose between 2 models. Villa model Julieta is built on a plot of approx. from 505m2 to 600m2. The villa consists of 3 bedrooms and 3 bathrooms. On the ground floor there is a large living room of 64m2 with open kitchen solution. From the living room there is an exit to a covered terrace of 25m2. On the same floor there is also 1 bedroom of 18m2 with a separate dressing room and with access to a private bathroom. On the second floor there are 2 bedrooms. One bedroom is very large, 24 m2. With access to private bathroom. The second bedroom is 15 m2 also with access to private bathroom. From this bedroom there is access to a private terrace. There are LED lights both inside the house and outside. Underfloor heating in all bathrooms. Central air conditioning with 4 zones. Electric blinds. All appliances are included which are either Siemens or Bosch. Garage with electric gate. Security door. Infiniti pool of 9x3.7meter and with led light. Outdoor shower. The entire garden is levelled and partially tiled. All tiles out there are anti slip tiles. The villa is total from 366m2 to 426.5 m2 which is distributed with a basement from 199,85 to 255,1m2. The ground floor is from 106,6m2 to 109.4m2 and

the second floor is from 60,4m2 to 62 m2. Terrace from 64.5m2 If you are in early when booking this home then there are opportunities to choose tiles

## **ENERGETIC CERTIFIED**

| STYLE                       | VIEWS                                                                      | AIRCONDITIONING                                                                                                                                               | DISTANCE TO :                               |
|-----------------------------|----------------------------------------------------------------------------|---------------------------------------------------------------------------------------------------------------------------------------------------------------|---------------------------------------------|
| • Modern                    | <ul><li>Panoramic views</li><li>Sea views</li><li>Mountain views</li></ul> | Central airconditioning                                                                                                                                       | Beach : +10 Km                              |
|                             |                                                                            |                                                                                                                                                               | Airport: 40 Km                              |
|                             |                                                                            |                                                                                                                                                               | Town center : 1 Km                          |
| ORIENTATION                 | FURNITURE                                                                  | PARKING                                                                                                                                                       | MAIN LIVING AREA                            |
| South east  • Not furnished | Not furnished                                                              | Garage no Cars : 1                                                                                                                                            | Bathroom en-suite                           |
|                             |                                                                            | Parking no Cars: 1                                                                                                                                            |                                             |
| FLOARING                    | KITCHEN                                                                    | GARDEN AND<br>TERRACES                                                                                                                                        | HEATING                                     |
| • Tile floors               | Open kitchen                                                               | TERRAGES                                                                                                                                                      | <ul> <li>Floor heating bathrooms</li> </ul> |
|                             |                                                                            | <ul> <li>Covered terrace</li> <li>Open terrace</li> <li>Exterior lights</li> <li>Automatic watering system</li> <li>Palm trees</li> <li>Landscaped</li> </ul> |                                             |