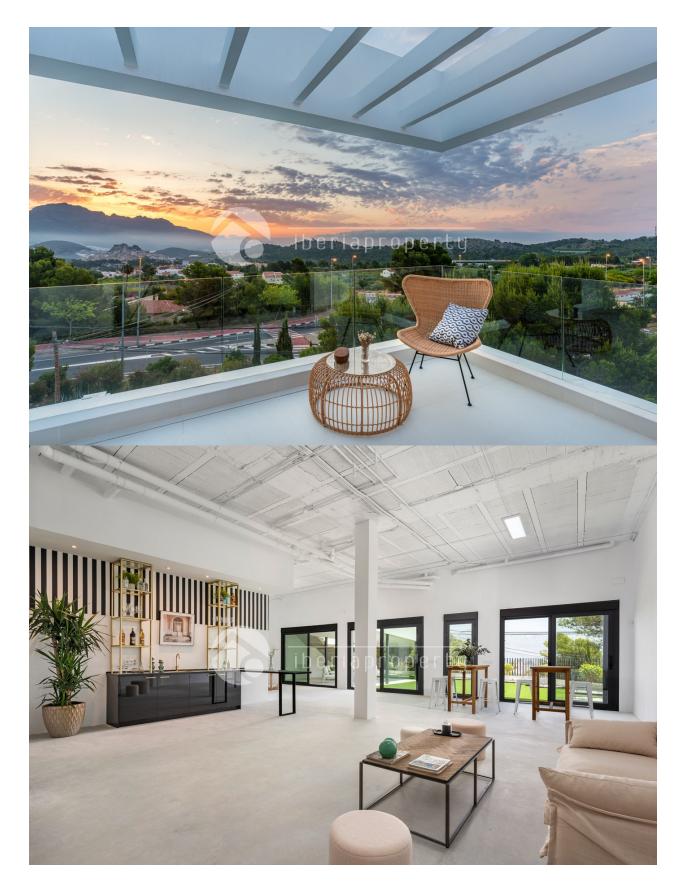

### DESCRIPTION

7 very luxurious detached houses are to be built, all with fantastic views. You can choose between 2 models. Villa model Julieta is built on a plot of approx. from 505m2 to 600m2. The villa consists of 3 bedrooms and 3 bathrooms. On the ground floor there is a large living room of 64m2 with open kitchen solution. From the living room there is an exit to a covered terrace of 25m2. On the same floor there is also 1 bedroom of 18m2 with a separate dressing room and with access to a private bathroom. On the second floor there are 2 bedrooms. One bedroom is very large, 24 m2. With access to private bathroom. The second bedroom is 15 m2 also with access to private bathroom. From this bedroom there is access to a private terrace. There are LED lights both inside the house and outside. Underfloor heating in all bathrooms. Central air conditioning with 4 zones. Electric blinds. All appliances are included which are either Siemens or Bosch. Garage with electric gate. Security door. Infiniti pool of 9x3.7meter and with led light. Outdoor shower. The entire garden is levelled and partially tiled. All tiles out there are anti slip tiles. The villa is total from 366m2 to 426.5 m2 which is distributed with a basement from 199,85 to 255,1m2. The ground floor is from 106,6m2 to 109.4m2 and

the second floor is from 60,4m2 to 62 m2. Terrace from 64.5m2 If you are in early when booking this home then there are opportunities to choose tiles

## **ENERGETIC CERTIFIED**

| STYLE                       | VIEWS                                                                      | AIRCONDITIONING                                                                                                                                               | DISTANCE TO :                               |
|-----------------------------|----------------------------------------------------------------------------|---------------------------------------------------------------------------------------------------------------------------------------------------------------|---------------------------------------------|
| • Modern                    | <ul><li>Panoramic views</li><li>Sea views</li><li>Mountain views</li></ul> | Central airconditioning                                                                                                                                       | Beach : +10 Km                              |
|                             |                                                                            |                                                                                                                                                               | Airport: 40 Km                              |
|                             |                                                                            |                                                                                                                                                               | Town center : 1 Km                          |
| ORIENTATION                 | FURNITURE                                                                  | PARKING                                                                                                                                                       | MAIN LIVING AREA                            |
| South east  • Not furnished | Not furnished                                                              | Garage no Cars : 1                                                                                                                                            | Bathroom en-suite                           |
|                             |                                                                            | Parking no Cars: 1                                                                                                                                            |                                             |
| FLOARING                    | KITCHEN                                                                    | GARDEN AND<br>TERRACES                                                                                                                                        | HEATING                                     |
| • Tile floors               | Open kitchen                                                               | TERRAGES                                                                                                                                                      | <ul> <li>Floor heating bathrooms</li> </ul> |
|                             |                                                                            | <ul> <li>Covered terrace</li> <li>Open terrace</li> <li>Exterior lights</li> <li>Automatic watering system</li> <li>Palm trees</li> <li>Landscaped</li> </ul> |                                             |