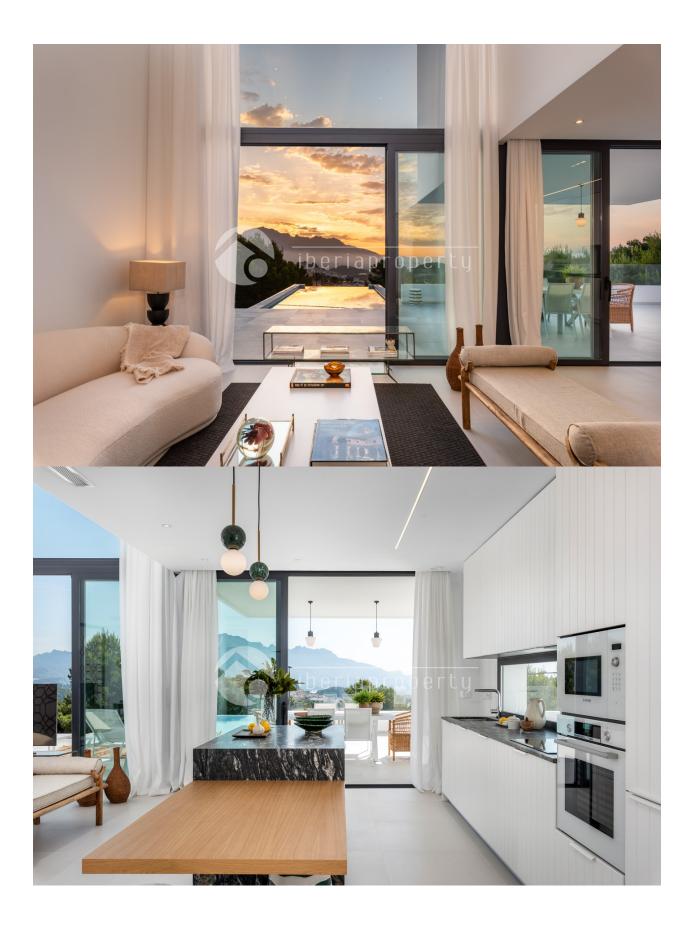

### DESCRIPTION

7 very luxurious detached houses are to be built, all with fantastic views. You can choose between 2 models. Villa model Julieta is built on a plot of approx. from 505m2 to 600m2. The villa consists of 3 bedrooms and 3 bathrooms. On the ground floor there is a large living room of 64m2 with open kitchen solution. From the living room there is an exit to a covered terrace of 25m2. On the same floor there is also 1 bedroom of 18m2 with a separate dressing room and with access to a private bathroom. On the second floor there are 2 bedrooms. One bedroom is very large, 24 m2. With access to private bathroom. The second bedroom is 15 m2 also with access to private bathroom. From this bedroom there is access to a private terrace. There are LED lights both inside the house and outside. Underfloor heating in all bathrooms. Central air conditioning with 4 zones. Electric blinds. All appliances are included which are either Siemens or Bosch. Garage with electric gate. Security door. Infiniti pool of 9x3.7meter and with led light. Outdoor shower. The entire garden is levelled and partially tiled. All tiles out there are anti slip tiles. The villa is total from 366m2 to 426.5 m2 which is distributed with a basement from 199,85 to 255,1m2. The ground floor is from 106,6m2 to 109.4m2 and

the second floor is from 60,4m2 to 62 m2. Terrace from 64.5m2 If you are in early when booking this home then there are opportunities to choose tiles