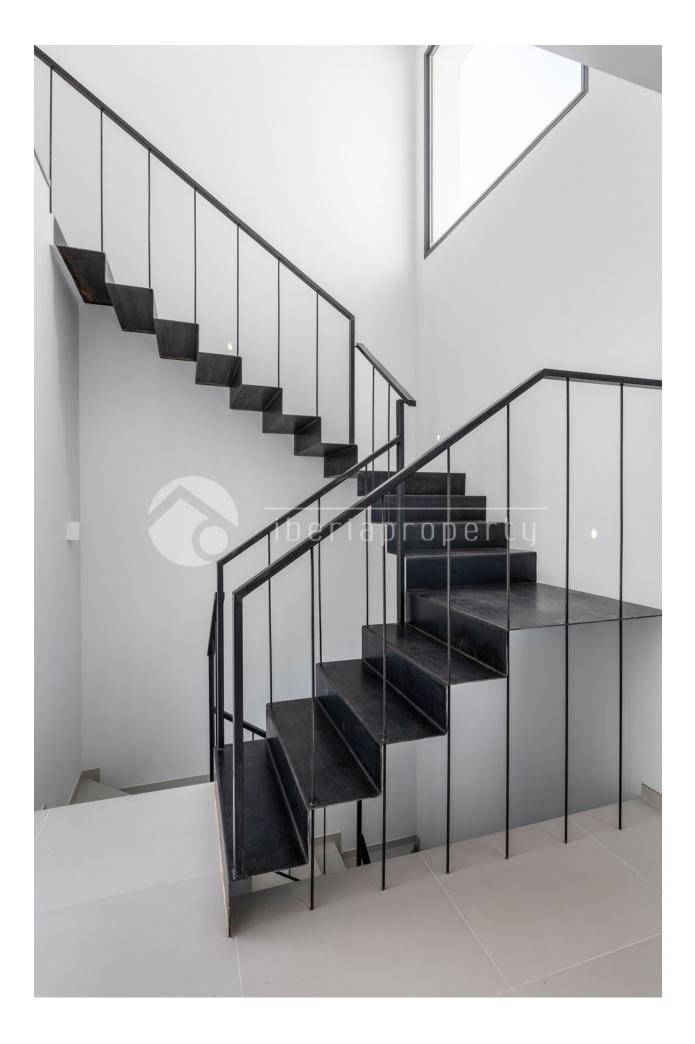

### DESCRIPTION

7 very luxurious detached houses are to be built, all with fantastic views. You can choose between 2 models. Villa model Julieta is built on a plot of approx. from 505m2 to 600m2. The villa consists of 3 bedrooms and 3 bathrooms. On the ground floor there is a large living room of 64m2 with open kitchen solution. From the living room there is an exit to a covered terrace of 25m2. On the same floor there is also 1 bedroom of 18m2 with a separate dressing room and with access to a private bathroom. On the second floor there are 2 bedrooms. One bedroom is very large, 24 m2. With access to private bathroom. The second bedroom is 15 m2 also with access to private bathroom. From this bedroom there is access to a private terrace. There are LED lights both inside the house and outside. Underfloor heating in all bathrooms. Central air conditioning with 4 zones. Electric blinds. All appliances are included which are either Siemens or Bosch. Garage with electric gate. Security door. Infiniti pool of 9x3.7meter and with led light. Outdoor shower. The entire garden is levelled and partially tiled. All tiles out there are anti slip tiles. The villa is total from 366m2 to 426.5 m2 which is distributed with a basement from 199,85 to 255,1m2. The ground floor is from 106,6m2 to 109.4m2 and