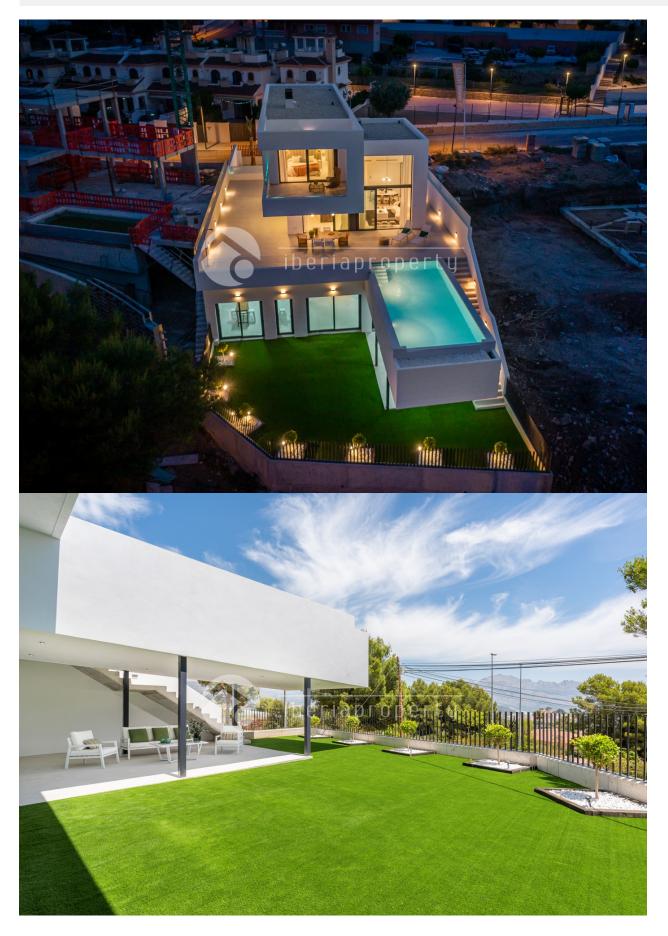

### DESCRIPTION

7 very luxurious detached houses are to be built, all with fantastic views. You can choose between 2 models. Villa model Julieta is built on a plot of approx. from 505m2 to 600m2. The villa consists of 3 bedrooms and 3 bathrooms. On the ground floor there is a large living room of 64m2 with open kitchen solution. From the living room there is an exit to a covered terrace of 25m2. On the same floor there is also 1 bedroom of 18m2 with a separate dressing room and with access to a private bathroom. On the second floor there are 2 bedrooms. One bedroom is very large, 24 m2. With access to private bathroom. The second bedroom is 15 m2 also with access to private bathroom. From this bedroom there is access to a private terrace. There are LED lights both inside the house and outside. Underfloor heating in all bathrooms. Central air conditioning with 4 zones. Electric blinds. All appliances are included which are either Siemens or Bosch. Garage with electric gate. Security door. Infiniti pool of 9x3.7meter and with led light. Outdoor shower. The entire garden is levelled and partially tiled. All tiles out there are anti slip tiles. The villa is total from 366m2 to 426.5 m2 which is distributed with a basement from 199,85 to 255,1m2. The ground floor is from 106,6m2 to 109.4m2 and

the second floor is from 60,4m2 to 62 m2. Terrace from 64.5m2 If you are in early when booking this home then there are opportunities to choose tiles