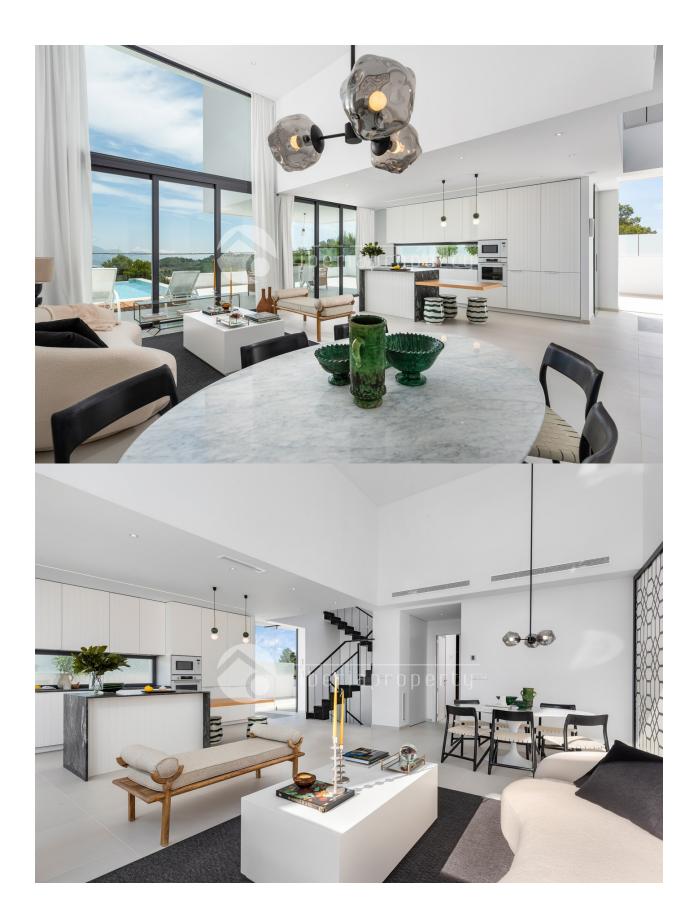

### DESCRIPTION

7 very luxurious detached houses are to be built, all with fantastic views. You can choose between 2 models. Villa model Julieta is built on a plot of approx. from 505m2 to 600m2. The villa consists of 3 bedrooms and 3 bathrooms. On the ground floor there is a large living room of 64m2 with open kitchen solution. From the living room there is an exit to a covered terrace of 25m2. On the same floor there is also 1 bedroom of 18m2 with a separate dressing room and with access to a private bathroom. On the second floor there are 2 bedrooms. One bedroom is very large, 24 m2. With access to private bathroom. The second bedroom is 15 m2 also with access to private bathroom. From this bedroom there is access to a private terrace. There are LED lights both inside the house and outside. Underfloor heating in all bathrooms. Central air conditioning with 4 zones. Electric blinds. All appliances are included which are either Siemens or Bosch. Garage with electric gate. Security door. Infiniti pool of 9x3.7meter and with led light. Outdoor shower. The entire garden is levelled and partially tiled. All tiles out there are anti slip tiles. The villa is total from 366m2 to 426.5 m2 which is distributed with a basement from 199,85 to 255,1m2. The ground floor is from 106,6m2 to 109.4m2 and

the second floor is from 60,4m2 to 62 m2. Terrace from 64.5m2 If you are in early when booking this home then there are opportunities to choose tiles