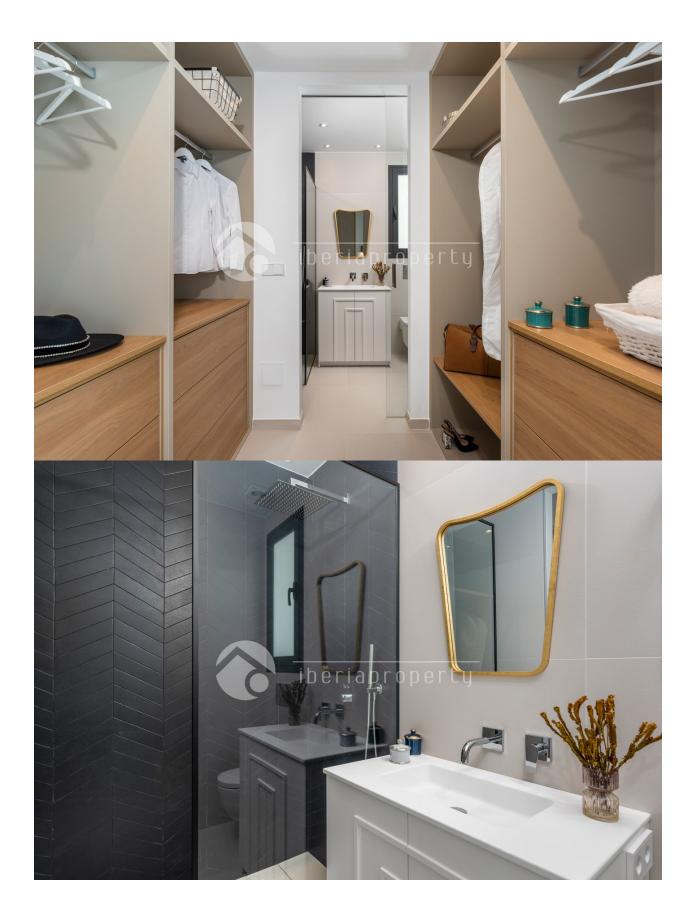

### DESCRIPTION

7 very luxurious detached houses are to be built, all with fantastic views. You can choose between 2 models. Villa model Julieta is built on a plot of approx. from 505m2 to 600m2. The villa consists of 3 bedrooms and 3 bathrooms. On the ground floor there is a large living room of 64m2 with open kitchen solution. From the living room there is an exit to a covered terrace of 25m2. On the same floor there is also 1 bedroom of 18m2 with a separate dressing room and with access to a private bathroom. On the second floor there are 2 bedrooms. One bedroom is very large, 24 m2. With access to private bathroom. The second bedroom is 15 m2 also with access to private bathroom. From this bedroom there is access to a private terrace. There are LED lights both inside the house and outside. Underfloor heating in all bathrooms. Central air conditioning with 4 zones. Electric blinds. All appliances are included which are either Siemens or Bosch. Garage with electric gate. Security door. Infiniti pool of 9x3.7meter and with led light. Outdoor shower. The entire garden is levelled and partially tiled. All tiles out there are anti slip tiles. The villa is total from 366m2 to 426.5 m2 which is distributed with a basement from 199,85 to 255,1m2. The ground floor is from 106,6m2 to 109.4m2 and

### **EXTRA**

- Built in wardrobes
- Reinforced door
- Double glazed windowsSatellite TV
- Storage roomLaundry room
- Internet

- Landscaped
- Fenced
- Stone walls
- Electric gate
- Private garden