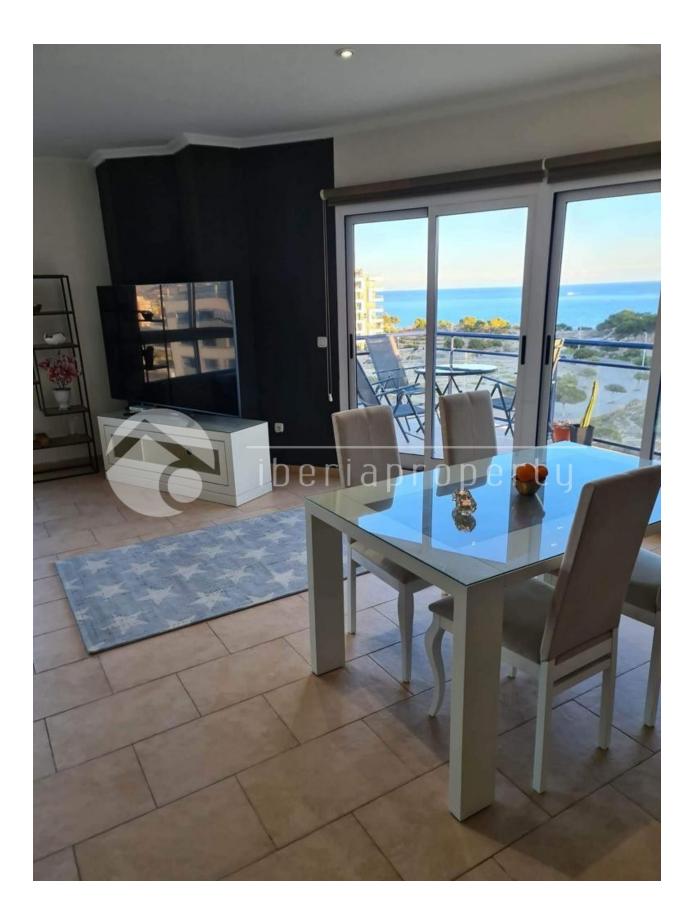

### DESCRIPTION

Amazing property consisting of 3 bedrooms and 2 bathrooms. Main bedroom has double bed with own terrace and ensuite bathroom. One bedroom has a double bed and the third bedroom has two single beds. Spacious living room with nice and comfortable furniture, big TV, internet access and airconditiong/heat throughout the apartment. Direct access to the terrace from here. Open kitchen to the living room. It is modern and fully equiped with all you need fo a comfortable stay. Laundry room, storage space and 2 garage spaces. Large common area with pool, tennis and chil out area. Recently reformed to a high standard. The sea is only 300m away so very easy to walk to. This southfacing 150 m2 penthouse in Malladeta with 90 m2 roof terrace has 360 degrees view over the ocean, mountains and the village