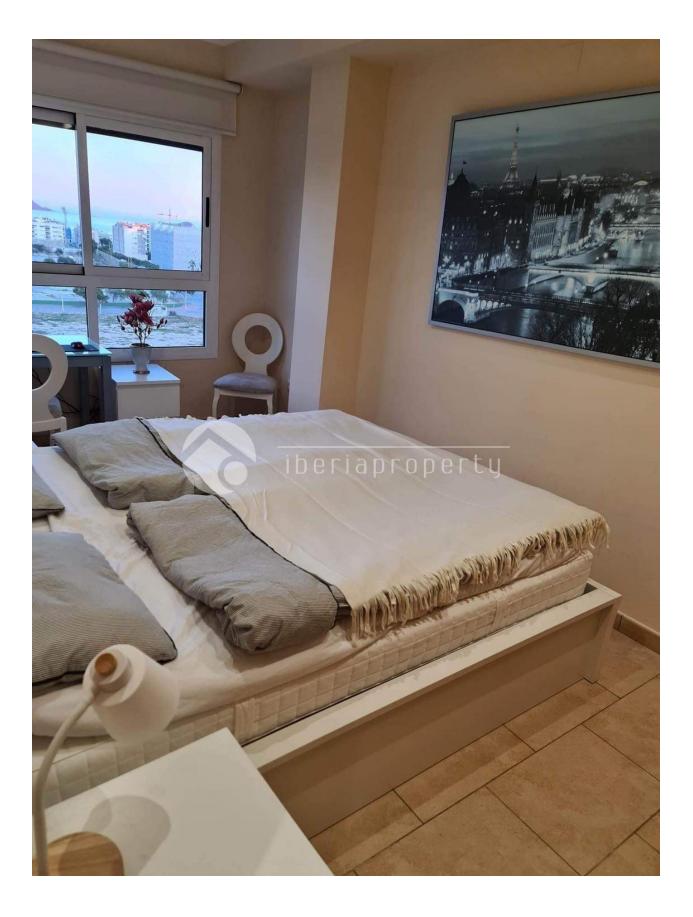

### DESCRIPTION

Amazing property consisting of 3 bedrooms and 2 bathrooms. Main bedroom has double bed with own terrace and ensuite bathroom. One bedroom has a double bed and the third bedroom has two single beds. Spacious living room with nice and comfortable furniture, big TV, internet access and airconditiong/heat throughout the apartment. Direct access to the terrace from here. Open kitchen to the living room. It is modern and fully equiped with all you need fo a comfortable stay. Laundry room, storage space and 2 garage spaces. Large common area with pool, tennis and chil out area. Recently reformed to a high standard. The sea is only 300m away so very easy to walk to. This southfacing 150 m2 penthouse in Malladeta with 90 m2 roof terrace has 360 degrees view over the ocean, mountains and the village