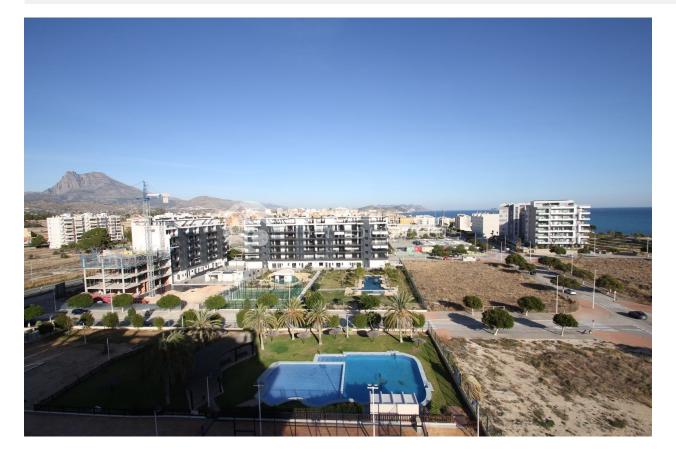

### DESCRIPTION

Amazing property consisting of 3 bedrooms and 2 bathrooms. Main bedroom has double bed with own terrace and ensuite bathroom. One bedroom has a double bed and the third bedroom has two single beds. Spacious living room with nice and comfortable furniture, big TV, internet access and airconditiong/heat throughout the apartment. Direct access to the terrace from here. Open kitchen to the living room. It is modern and fully equiped with all you need fo a comfortable stay. Laundry room, storage space and 2 garage spaces. Large common area with pool, tennis and chil out area. Recently reformed to a high standard. The sea is only 300m away so very easy to walk to. This southfacing 150 m2 penthouse in Malladeta with 90 m2 roof terrace has 360 degrees view over the ocean, mountains and the village

### **ENERGETIC CERTIFIED**

| STYLE             | VIEWS                                                                      | AIRCONDITIONING                                                                      | DISTANCE TO :                                                                  |
|-------------------|----------------------------------------------------------------------------|--------------------------------------------------------------------------------------|--------------------------------------------------------------------------------|
| • Modern          | <ul><li>Panoramic views</li><li>Sea views</li><li>Mountain views</li></ul> | <ul> <li>Central airconditioning</li> </ul>                                          | Beach : 500 m                                                                  |
|                   |                                                                            |                                                                                      | Airport: 60 Km                                                                 |
|                   |                                                                            |                                                                                      | Town center : 500 m                                                            |
| ORIENTATION       | FURNITURE                                                                  | PARKING                                                                              | ТАХ                                                                            |
| South             | • Furnished                                                                | Garage no Cars : 2                                                                   | Community : 1.420 €                                                            |
|                   |                                                                            |                                                                                      | I.B.I : 895 €                                                                  |
| MAIN LIVING AREA  | FLOARING                                                                   | KITCHEN                                                                              | GARDEN AND<br>TERRACES                                                         |
| Bathroom en-suite | Tile floors                                                                | <ul><li>Closed kitchen</li><li>Equipped kitchen</li><li>Granite countertop</li></ul> | TERRACES                                                                       |
|                   |                                                                            |                                                                                      | <ul><li>Covered terrace</li><li>Open terrace</li><li>Exterior lights</li></ul> |