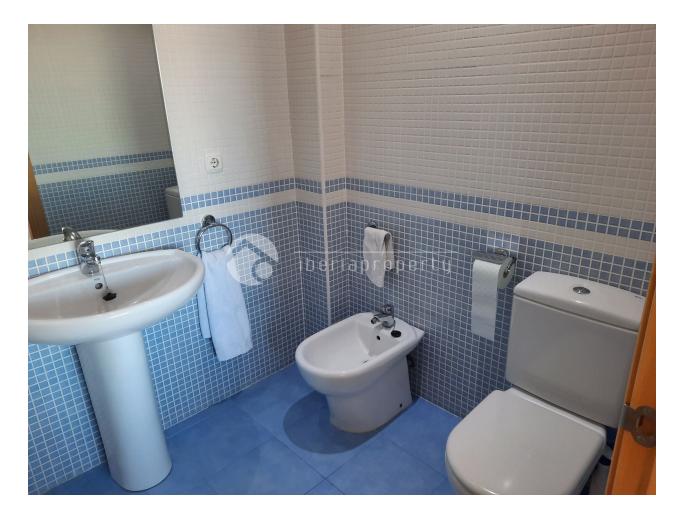

### DESCRIPTION

Amazing property consisting of 3 bedrooms and 2 bathrooms. Main bedroom has double bed with own terrace and ensuite bathroom. One bedroom has a double bed and the third bedroom has two single beds. Spacious living room with nice and comfortable furniture, big TV, internet access and airconditiong/heat throughout the apartment. Direct access to the terrace from here. Open kitchen to the living room. It is modern and fully equiped with all you need fo a comfortable stay. Laundry room, storage space and 2 garage spaces. Large common area with pool, tennis and chil out area. Recently reformed to a high standard. The sea is only 300m away so very easy to walk to. This southfacing 150 m2 penthouse in Malladeta with 90 m2 roof terrace has 360 degrees view over the ocean, mountains and the village