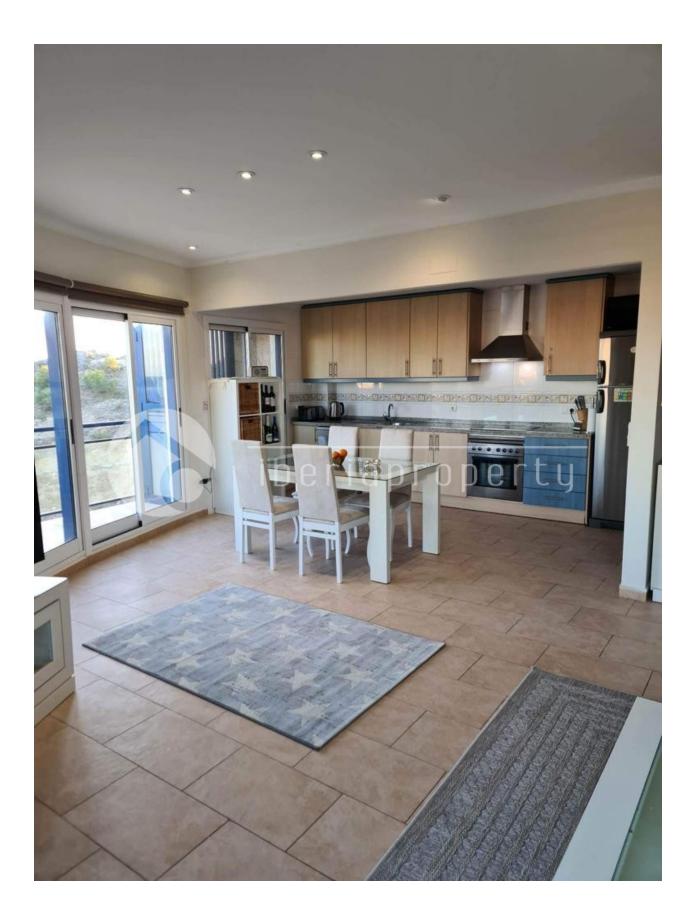

### DESCRIPTION

Amazing property consisting of 3 bedrooms and 2 bathrooms. Main bedroom has double bed with own terrace and ensuite bathroom. One bedroom has a double bed and the third bedroom has two single beds. Spacious living room with nice and comfortable furniture, big TV, internet access and airconditiong/heat throughout the apartment. Direct access to the terrace from here. Open kitchen to the living room. It is modern and fully equiped with all you need fo a comfortable stay. Laundry room, storage space and 2 garage spaces. Large common area with pool, tennis and chil out area. Recently reformed to a high standard. The sea is only 300m away so very easy to walk to. This southfacing 150 m2 penthouse in Malladeta with 90 m2 roof terrace has 360 degrees view over the ocean, mountains and the village