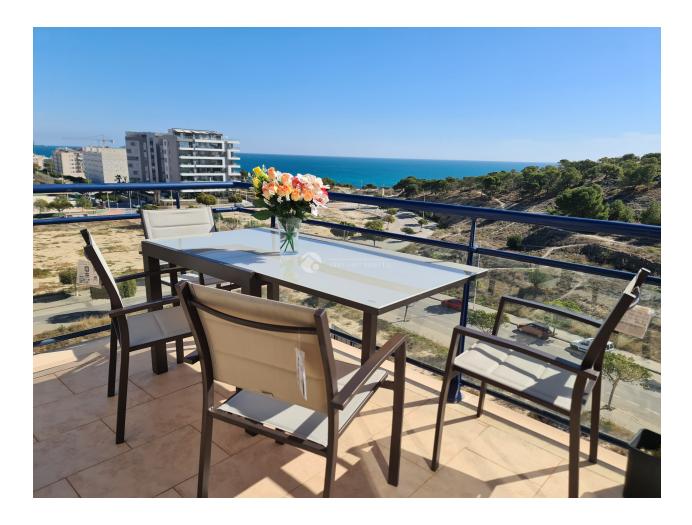

### DESCRIPTION

Amazing property consisting of 3 bedrooms and 2 bathrooms. Main bedroom has double bed with own terrace and ensuite bathroom. One bedroom has a double bed and the third bedroom has two single beds. Spacious living room with nice and comfortable furniture, big TV, internet access and airconditiong/heat throughout the apartment. Direct access to the terrace from here. Open kitchen to the living room. It is modern and fully equiped with all you need fo a comfortable stay. Laundry room, storage space and 2 garage spaces. Large common area with pool, tennis and chil out area. Recently reformed to a high standard. The sea is only 300m away so very easy to walk to. This southfacing 150 m2 penthouse in Malladeta with 90 m2 roof terrace has 360 degrees view over the ocean, mountains and the village

### **ENERGETIC CERTIFIED**

| STYLE             | VIEWS                                                                      | AIRCONDITIONING                                                                      | DISTANCE TO :                                                                  |
|-------------------|----------------------------------------------------------------------------|--------------------------------------------------------------------------------------|--------------------------------------------------------------------------------|
| • Modern          | <ul><li>Panoramic views</li><li>Sea views</li><li>Mountain views</li></ul> | <ul> <li>Central airconditioning</li> </ul>                                          | Beach : 500 m                                                                  |
|                   |                                                                            |                                                                                      | Airport: 60 Km                                                                 |
|                   |                                                                            |                                                                                      | Town center : 500 m                                                            |
| ORIENTATION       | FURNITURE                                                                  | PARKING                                                                              | ТАХ                                                                            |
| South             | • Furnished                                                                | Garage no Cars : 2                                                                   | Community : 1.420 €                                                            |
|                   |                                                                            |                                                                                      | I.B.I : 895 €                                                                  |
| MAIN LIVING AREA  | FLOARING                                                                   | KITCHEN                                                                              | GARDEN AND<br>TERRACES                                                         |
| Bathroom en-suite | Tile floors                                                                | <ul><li>Closed kitchen</li><li>Equipped kitchen</li><li>Granite countertop</li></ul> | TERRACES                                                                       |
|                   |                                                                            |                                                                                      | <ul><li>Covered terrace</li><li>Open terrace</li><li>Exterior lights</li></ul> |