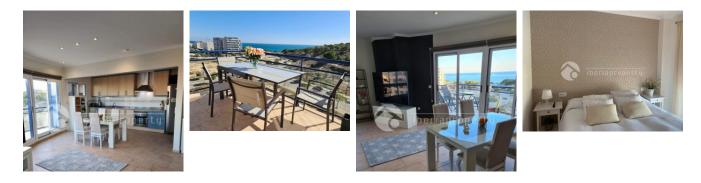

### DESCRIPTION

Amazing property consisting of 3 bedrooms and 2 bathrooms. Main bedroom has double bed with own terrace and ensuite bathroom. One bedroom has a double bed and the third bedroom has two single beds. Spacious living room with nice and comfortable furniture, big TV, internet access and airconditiong/heat throughout the apartment. Direct access to the terrace from here. Open kitchen to the living room. It is modern and fully equiped with all you need fo a comfortable stay. Laundry room, storage space and 2 garage spaces. Large common area with pool, tennis and chil out area. Recently reformed to a high standard. The sea is only 300m away so very easy to walk to. This southfacing 150 m2 penthouse in Malladeta with 90 m2 roof terrace has 360 degrees view over the ocean, mountains and the village