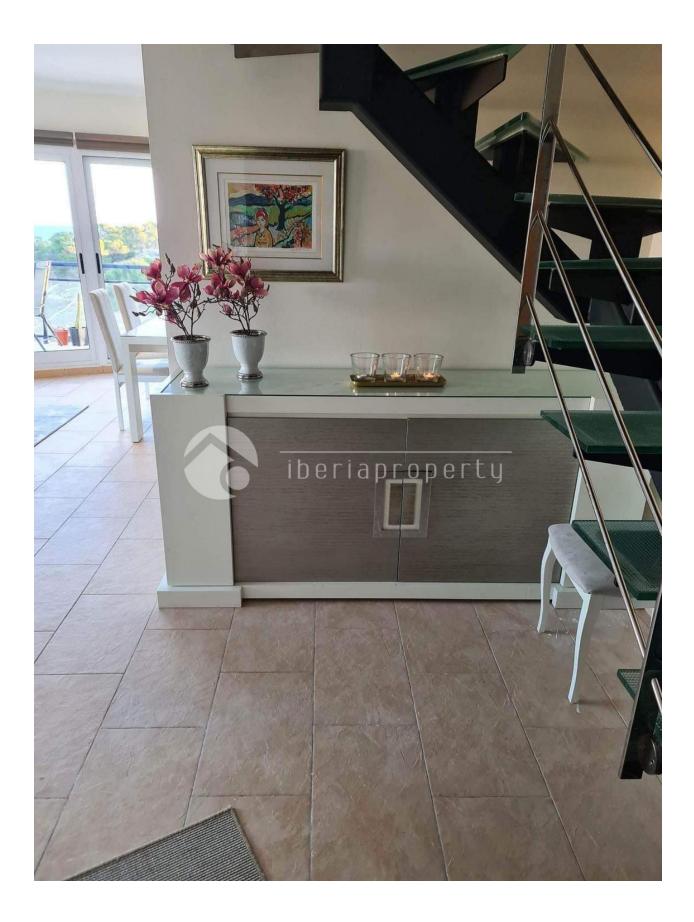

### DESCRIPTION

Amazing property consisting of 3 bedrooms and 2 bathrooms. Main bedroom has double bed with own terrace and ensuite bathroom. One bedroom has a double bed and the third bedroom has two single beds. Spacious living room with nice and comfortable furniture, big TV, internet access and airconditiong/heat throughout the apartment. Direct access to the terrace from here. Open kitchen to the living room. It is modern and fully equiped with all you need fo a comfortable stay. Laundry room, storage space and 2 garage spaces. Large common area with pool, tennis and chil out area. Recently reformed to a high standard. The sea is only 300m away so very easy to walk to. This southfacing 150 m2 penthouse in Malladeta with 90 m2 roof terrace has 360 degrees view over the ocean, mountains and the village