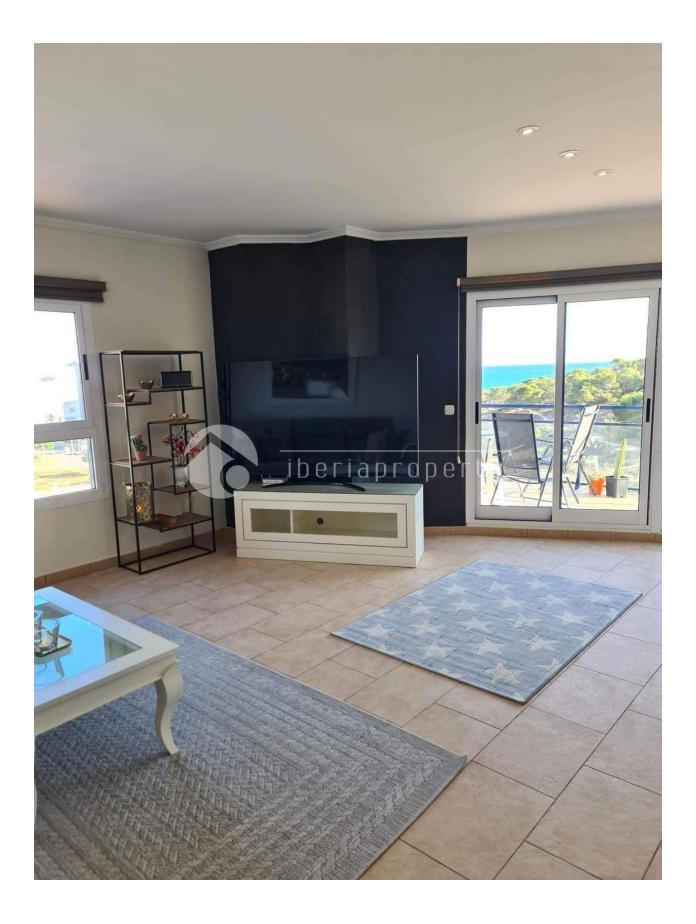

### DESCRIPTION

Amazing property consisting of 3 bedrooms and 2 bathrooms. Main bedroom has double bed with own terrace and ensuite bathroom. One bedroom has a double bed and the third bedroom has two single beds. Spacious living room with nice and comfortable furniture, big TV, internet access and airconditiong/heat throughout the apartment. Direct access to the terrace from here. Open kitchen to the living room. It is modern and fully equiped with all you need fo a comfortable stay. Laundry room, storage space and 2 garage spaces. Large common area with pool, tennis and chil out area. Recently reformed to a high standard. The sea is only 300m away so very easy to walk to. This southfacing 150 m2 penthouse in Malladeta with 90 m2 roof terrace has 360 degrees view over the ocean, mountains and the village