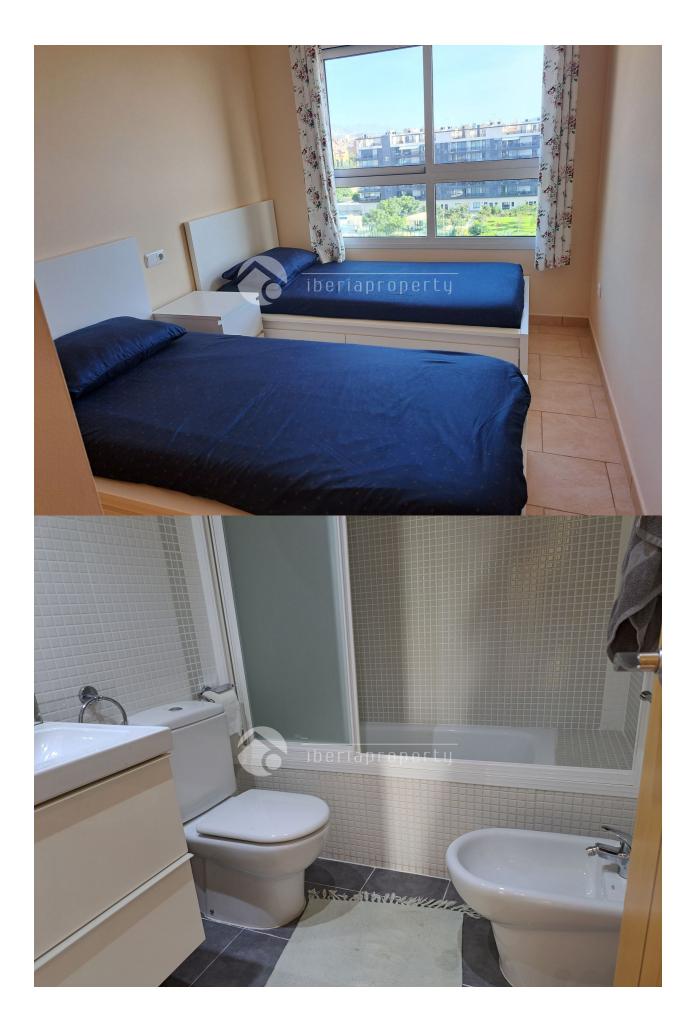

### DESCRIPTION

Amazing property consisting of 3 bedrooms and 2 bathrooms. Main bedroom has double bed with own terrace and ensuite bathroom. One bedroom has a double bed and the third bedroom has two single beds. Spacious living room with nice and comfortable furniture, big TV, internet access and airconditiong/heat throughout the apartment. Direct access to the terrace from here. Open kitchen to the living room. It is modern and fully equiped with all you need fo a comfortable stay. Laundry room, storage space and 2 garage spaces. Large common area with pool, tennis and chil out area. Recently reformed to a high standard. The sea is only 300m away so very easy to walk to. This southfacing 150 m2 penthouse in Malladeta with 90 m2 roof terrace has 360 degrees view over the ocean, mountains and the village