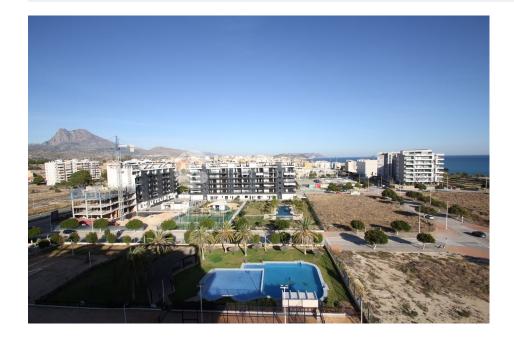

### DESCRIPTION

Amazing property consisting of 3 bedrooms and 2 bathrooms. Main bedroom has double bed with own terrace and ensuite bathroom. One bedroom has a double bed and the third bedroom has two single beds. Spacious living room with nice and comfortable furniture, big TV, internet access and airconditiong/heat throughout the apartment. Direct access to the terrace from here. Open kitchen to the living room. It is modern and fully equiped with all you need fo a comfortable stay. Laundry room, storage space and 2 garage spaces. Large common area with pool, tennis and chil out area. Recently reformed to a high standard. The sea is only 300m away so very easy to walk to. This southfacing 150 m2 penthouse in Malladeta with 90 m2 roof terrace has 360 degrees view over the ocean, mountains and the village

### **ENERGETIC CERTIFIED**

| STYLE             | VIEWS                                                                      | AIRCONDITIONING                                                                      | DISTANCE TO :                                                                  |
|-------------------|----------------------------------------------------------------------------|--------------------------------------------------------------------------------------|--------------------------------------------------------------------------------|
| • Modern          | <ul><li>Panoramic views</li><li>Sea views</li><li>Mountain views</li></ul> | <ul> <li>Central airconditioning</li> </ul>                                          | Beach : 500 m                                                                  |
|                   |                                                                            |                                                                                      | Airport: 60 Km                                                                 |
|                   |                                                                            |                                                                                      | Town center : 500 m                                                            |
| ORIENTATION       | FURNITURE                                                                  | PARKING                                                                              | ТАХ                                                                            |
| South             | • Furnished                                                                | Garage no Cars : 2                                                                   | Community : 1.420 €                                                            |
|                   |                                                                            |                                                                                      | I.B.I : 895 €                                                                  |
| MAIN LIVING AREA  | FLOARING                                                                   | KITCHEN                                                                              | GARDEN AND<br>TERRACES                                                         |
| Bathroom en-suite | Tile floors                                                                | <ul><li>Closed kitchen</li><li>Equipped kitchen</li><li>Granite countertop</li></ul> | TERRACES                                                                       |
|                   |                                                                            |                                                                                      | <ul><li>Covered terrace</li><li>Open terrace</li><li>Exterior lights</li></ul> |