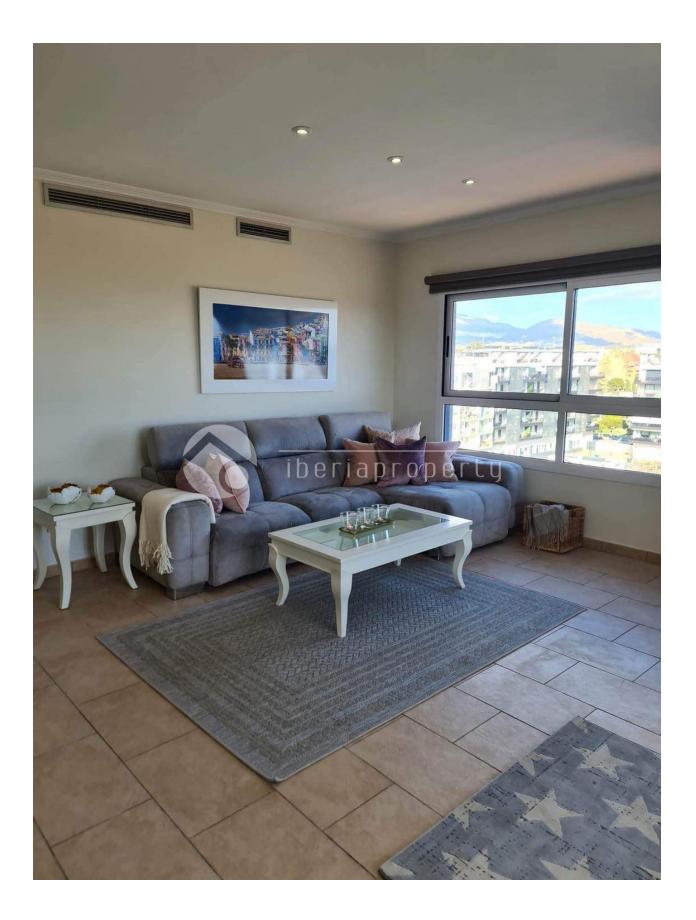

### DESCRIPTION

Amazing property consisting of 3 bedrooms and 2 bathrooms. Main bedroom has double bed with own terrace and ensuite bathroom. One bedroom has a double bed and the third bedroom has two single beds. Spacious living room with nice and comfortable furniture, big TV, internet access and airconditiong/heat throughout the apartment. Direct access to the terrace from here. Open kitchen to the living room. It is modern and fully equiped with all you need fo a comfortable stay. Laundry room, storage space and 2 garage spaces. Large common area with pool, tennis and chil out area. Recently reformed to a high standard. The sea is only 300m away so very easy to walk to. This southfacing 150 m2 penthouse in Malladeta with 90 m2 roof terrace has 360 degrees view over the ocean, mountains and the village

### **ENERGETIC CERTIFIED**

| STYLE             | VIEWS                                                                      | AIRCONDITIONING                                                                      | DISTANCE TO :                                                                  |
|-------------------|----------------------------------------------------------------------------|--------------------------------------------------------------------------------------|--------------------------------------------------------------------------------|
| • Modern          | <ul><li>Panoramic views</li><li>Sea views</li><li>Mountain views</li></ul> | <ul> <li>Central airconditioning</li> </ul>                                          | Beach : 500 m                                                                  |
|                   |                                                                            |                                                                                      | Airport: 60 Km                                                                 |
|                   |                                                                            |                                                                                      | Town center : 500 m                                                            |
| ORIENTATION       | FURNITURE                                                                  | PARKING                                                                              | ТАХ                                                                            |
| South             | • Furnished                                                                | Garage no Cars : 2                                                                   | Community : 1.420 €                                                            |
|                   |                                                                            |                                                                                      | I.B.I : 895 €                                                                  |
| MAIN LIVING AREA  | FLOARING                                                                   | KITCHEN                                                                              | GARDEN AND<br>TERRACES                                                         |
| Bathroom en-suite | Tile floors                                                                | <ul><li>Closed kitchen</li><li>Equipped kitchen</li><li>Granite countertop</li></ul> | TERRACES                                                                       |
|                   |                                                                            |                                                                                      | <ul><li>Covered terrace</li><li>Open terrace</li><li>Exterior lights</li></ul> |