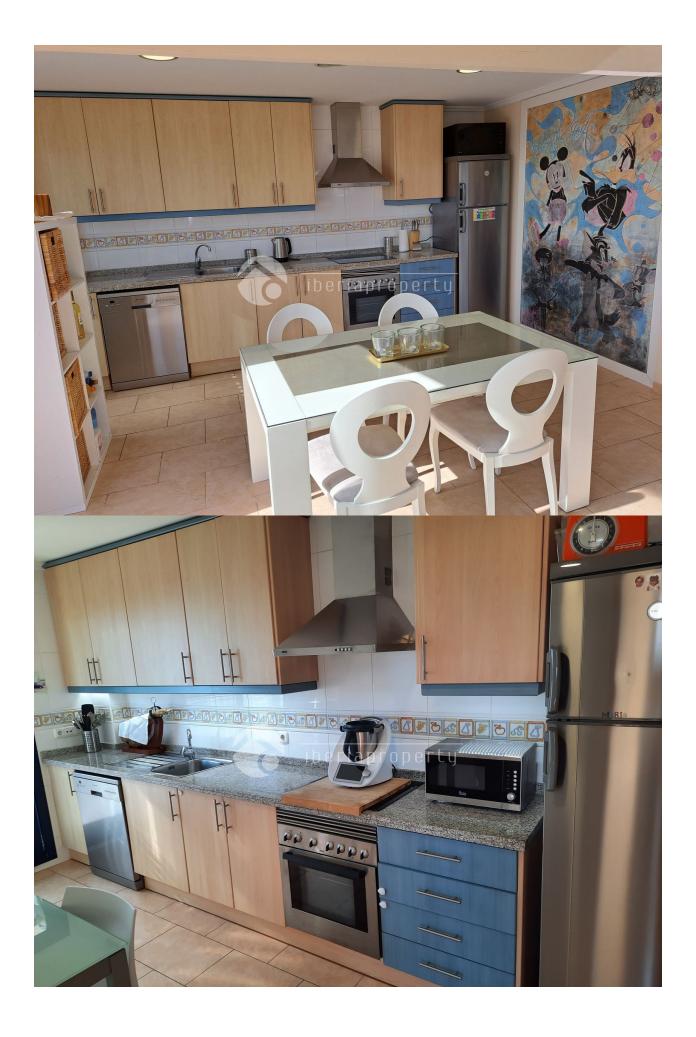

### DESCRIPTION

Amazing property consisting of 3 bedrooms and 2 bathrooms. Main bedroom has double bed with own terrace and ensuite bathroom. One bedroom has a double bed and the third bedroom has two single beds. Spacious living room with nice and comfortable furniture, big TV, internet access and airconditiong/heat throughout the apartment. Direct access to the terrace from here. Open kitchen to the living room. It is modern and fully equiped with all you need fo a comfortable stay. Laundry room, storage space and 2 garage spaces. Large common area with pool, tennis and chil out area. Recently reformed to a high standard. The sea is only 300m away so very easy to walk to. This southfacing 150 m2 penthouse in Malladeta with 90 m2 roof terrace has 360 degrees view over the ocean, mountains and the village

### **ENERGETIC CERTIFIED**

| STYLE             | VIEWS                                                                      | AIRCONDITIONING                                                                      | DISTANCE TO :                                                                  |
|-------------------|----------------------------------------------------------------------------|--------------------------------------------------------------------------------------|--------------------------------------------------------------------------------|
| • Modern          | <ul><li>Panoramic views</li><li>Sea views</li><li>Mountain views</li></ul> | <ul> <li>Central airconditioning</li> </ul>                                          | Beach : 500 m                                                                  |
|                   |                                                                            |                                                                                      | Airport: 60 Km                                                                 |
|                   |                                                                            |                                                                                      | Town center : 500 m                                                            |
| ORIENTATION       | FURNITURE                                                                  | PARKING                                                                              | ТАХ                                                                            |
| South             | • Furnished                                                                | Garage no Cars : 2                                                                   | Community : 1.420 €                                                            |
|                   |                                                                            |                                                                                      | I.B.I : 895 €                                                                  |
| MAIN LIVING AREA  | FLOARING                                                                   | KITCHEN                                                                              | GARDEN AND<br>TERRACES                                                         |
| Bathroom en-suite | Tile floors                                                                | <ul><li>Closed kitchen</li><li>Equipped kitchen</li><li>Granite countertop</li></ul> | TERRACES                                                                       |
|                   |                                                                            |                                                                                      | <ul><li>Covered terrace</li><li>Open terrace</li><li>Exterior lights</li></ul> |