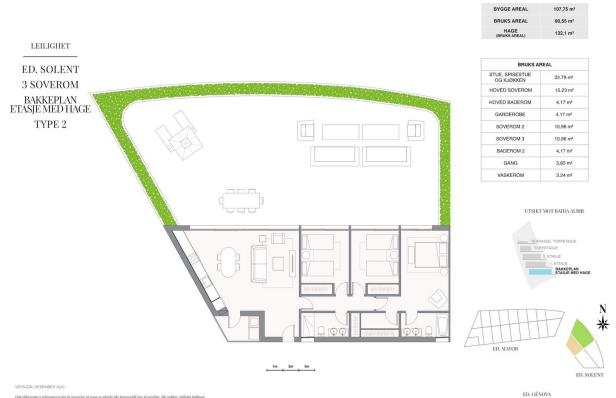

# URBANISERINGEN

BYGGE AREAL 97,72 m<sup>2</sup> 82,12 m<sup>2</sup> 68,47 m<sup>2</sup>

EMBER 202

Detta dabanentat er informativt og kan ha variasjoner på grunn av tebniske eller kononenielle kvav til projektet. Alle nødelene, inkluden bjøblevet, er kon debanttit. Størelære attrykke som onstruktigt, mene man eksperinsenterer med endringer av den tebniske øforeningen av arheidese.

Dette dibussentet er informatist og kan ha sastasjoner på grann av tebnike eller konsonrielle kun til penjektet. Alle møldene, indhaden kjøkkreat, er kon ådonatist. Sterrelane satrykkes som omtenskige, nene nan eksperiorenterer med endvinger av det tebnike a