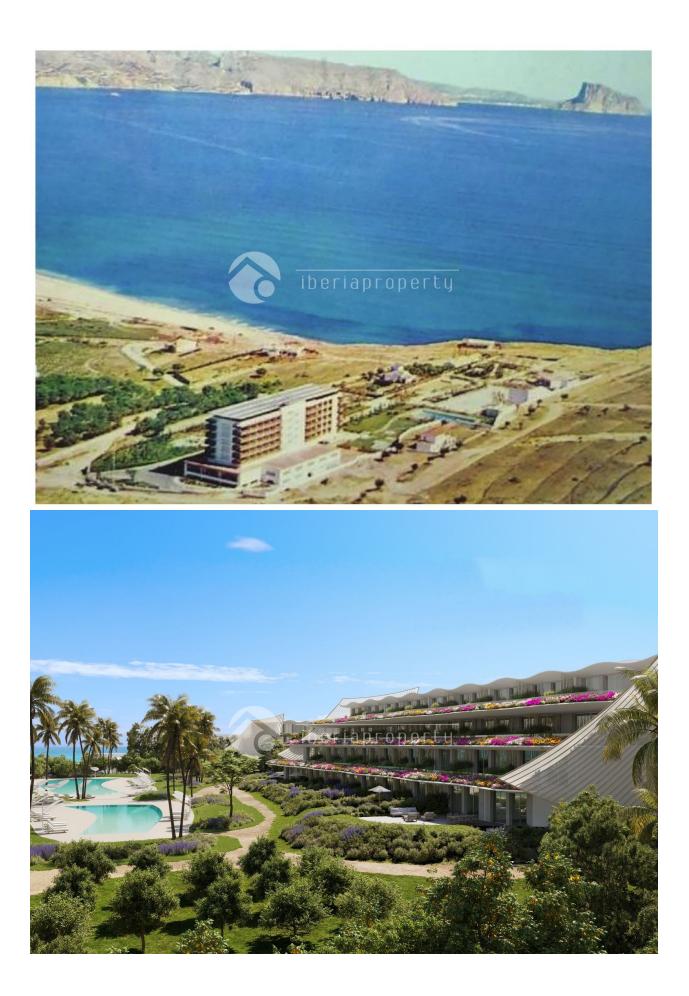

### DESCRIPTION

**REF: #7882** 

If there is anything that makes these apartments so unique it is due to the large gardens on the ground floor and the large terraces from 20 sqm to a full 130 sqm, with views over the Mediterranean or the nature park. The first construction phase consists of a total of 82 apartments divided into 1,2,3 and 4 bedrooms, with terraces and outdoor spaces, as well as a garage and storage room. All apartments are designed to achieve an airy feeling of space, light and the taste of quality. The entire project is located on a 30,318 m2 plot located in the heart of Albir center. The urbanization will be completely closed and will offer a high degree of security and tranquillity. With video surveillance and access control system. It will also be an area that is completely car-free. Inside the area and around the buildings there will be various decorative parks water mirrors and several swimming pools. There will also be access to a heated indoor pool. The park with a garden of 17,600 square meters which was planted in 1962 and will continue to be an important element in the project. In addition, a completely new park is being built in different levels and which is 9,800 square meters, with fruit trees, avocado, lemon

and orange trees. Within the area, there will also be plans for all kinds of services and services as an example, Office solution with desk and other office facilities, telecommunication meetings, high-speed Wi-Fi. Concierge with parcel reception. Parking with charging points for electric and hybrid cars as needed. Bicycle parking and maintenance area. Differentiated washing areas for vehicles and bicycles. Next to the outdoor pools there will be a bar and a sun deck equipped with sun loungers, parasols and various outdoor furniture. There will be a tennis and paddle court inside the area. Integrated in the garden, it will be arranged for Yoga Studio. Gym and sauna. Multifunctional room with gourmet and wine cellar room. Work and reading room. Playroom. Cinema. Storage room. THE APARTMENTS The entire building will be thermally and acoustically insulated in accordance with current regulations and will be designed to be updated to the energy efficiency requirements of CTE E-HE. Enclosures with external finishing board, thermal and acoustic insulation built into the bearing base, and doublelaminated plasterboard. Self-supporting partitions consist of a galvanized steel construction with intermediate thermal and acoustic insulation, double or single laminated 13 mm plasterboard on each side, depending on the project. Distinguish between apartments with ceramic bricks, acoustic insulation and cladding with double laminated plasterboard on each side. Large porcelain tiles in all rooms and bathrooms. Anti-shock acoustic insulation on all floors. Anti-impact sound insulation under all floors. On terraces, anti-slip tiles are used on floors. Submerged ceiling with laminated plasterboard for indoor air conditioning machines. Double glazing type climalit windows or similar, to strengthen thermal and acoustic insulation. Optional home automation system that allows you to coordinate temperature, humidity, lighting, blinds, air quality and communication with the access control through video door input, so you can use your smartphone or tablet as a remote control inside and outside the home. Self-regulating individual mechanical ventilation system in each apartment. Grohe or similar sanitary equipment, with Water Label certification. Grohe taps or similar, with Water Label certification. Kitchen equipped, worktops and matching shelves in very durable material. Complete installation of air conditioning, underfloor heating and sanitary water using an aerothermal system, with heat pump refrigerator and concealed ducts. Lighting with dichroic LEDs and presence detectors in distributors and common areas. TV, telephone and telecommunication outlets in living room and bedroom. Terraces with TV sockets. The front door of the apartment is a security door. Built-in wardrobes equipped with shelves, hangers and drawers. The doors can be folded and / or slid and will match the rest of the interior wood in the apartment. Exterior frames are made of aluminum, with sliding doors that are integrated in the floor, and fold-it-and-turn doors by type. Parking spaces with electric charger with charging capacity level 2 (208 volts) or higher. Storage room: Each apartment has 1 storage room with ventilation system in common areas.