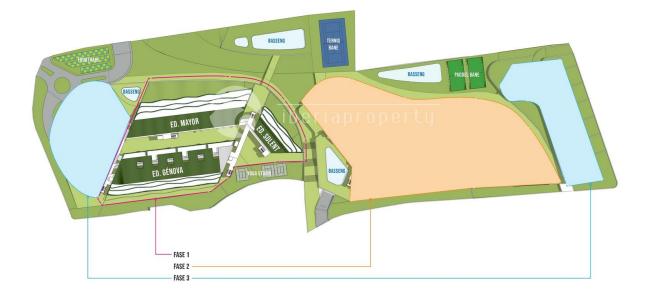

### DESCRIPTION

**REF: #7882** 

If there is anything that makes these apartments so unique it is due to the large gardens on the ground floor and the large terraces from 20 sqm to a full 130 sqm, with views over the Mediterranean or the nature park. The first construction phase consists of a total of 82 apartments divided into 1,2,3 and 4 bedrooms, with terraces and outdoor spaces, as well as a garage and storage room. All apartments are designed to achieve an airy feeling of space, light and the taste of quality. The entire project is located on a 30,318 m2 plot located in the heart of Albir center. The urbanization will be completely closed and will offer a high degree of security and tranquillity. With video surveillance and access control system. It will also be an area that is completely car-free. Inside the area and around the buildings there will be various decorative parks water mirrors and several swimming pools. There will also be access to a heated indoor pool. The park with a garden of 17,600 square meters which was planted in 1962 and will continue to be an important element in the project. In addition, a completely new park is being built in different levels and which is 9,800 square meters, with fruit trees, avocado, lemon