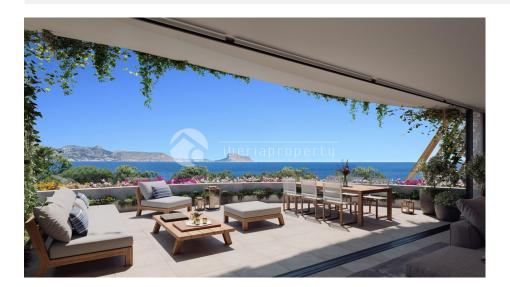

### DESCRIPTION

**REF: #7882** 

If there is anything that makes these apartments so unique it is due to the large gardens on the ground floor and the large terraces from 20 sqm to a full 130 sqm, with views over the Mediterranean or the nature park. The first construction phase consists of a total of 82 apartments divided into 1,2,3 and 4 bedrooms, with terraces and outdoor spaces, as well as a garage and storage room. All apartments are designed to achieve an airy feeling of space, light and the taste of quality. The entire project is located on a 30,318 m2 plot located in the heart of Albir center. The urbanization will be completely closed and will offer a high degree of security and tranquillity. With video surveillance and access control system. It will also be an area that is completely car-free. Inside the area and around the buildings there will be various decorative parks water mirrors and several swimming pools. There will also be access to a heated indoor pool. The park with a garden of 17,600 square meters which was planted in 1962 and will continue to be an important element in the project. In addition, a completely new park is being built in different levels and which is 9,800 square meters, with fruit trees, avocado, lemon