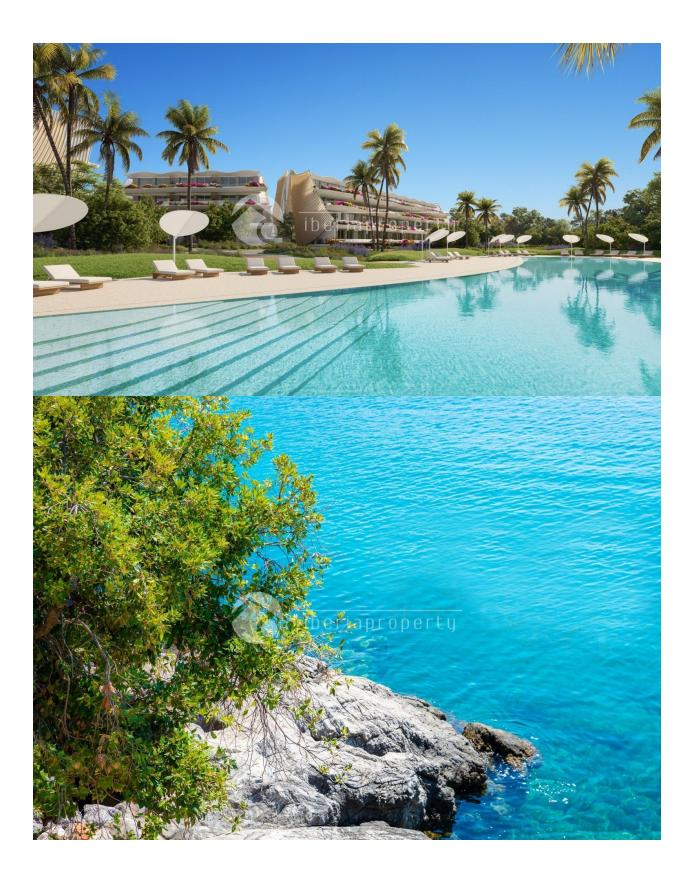

### DESCRIPTION

**REF: #7882** 

If there is anything that makes these apartments so unique it is due to the large gardens on the ground floor and the large terraces from 20 sqm to a full 130 sqm, with views over the Mediterranean or the nature park. The first construction phase consists of a total of 82 apartments divided into 1,2,3 and 4 bedrooms, with terraces and outdoor spaces, as well as a garage and storage room. All apartments are designed to achieve an airy feeling of space, light and the taste of quality. The entire project is located on a 30,318 m2 plot located in the heart of Albir center. The urbanization will be completely closed and will offer a high degree of security and tranquillity. With video surveillance and access control system. It will also be an area that is completely car-free. Inside the area and around the buildings there will be various decorative parks water mirrors and several swimming pools. There will also be access to a heated indoor pool. The park with a garden of 17,600 square meters which was planted in 1962 and will continue to be an important element in the project. In addition, a completely new park is being built in different levels and which is 9,800 square meters, with fruit trees, avocado, lemon

and orange trees. Within the area, there will also be plans for all kinds of services and services as an example, Office solution with desk and other office facilities, telecommunication meetings, high-speed Wi-Fi. Concierge with parcel reception. Parking with charging points for electric and hybrid cars as needed. Bicycle parking and maintenance area. Differentiated washing areas for vehicles and bicycles. Next to the outdoor pools there will be a bar and a sun deck equipped with sun loungers, parasols and various outdoor furniture. There will be a tennis and paddle court inside the area. Integrated in the garden, it will be arranged for Yoga Studio. Gym and sauna. Multifunctional room with gourmet and wine cellar room. Work and reading room. Playroom. Cinema. Storage room. THE APARTMENTS The entire building will be thermally and acoustically insulated in accordance with current regulations and will be designed to be updated to the energy efficiency requirements of CTE E-HE. Enclosures with external finishing board, thermal and acoustic insulation built into the bearing base, and doublelaminated plasterboard. Self-supporting partitions consist of a galvanized steel construction with intermediate thermal and acoustic insulation, double or single laminated 13 mm plasterboard on each side, depending on the project. Distinguish between apartments with ceramic bricks, acoustic insulation and cladding with double laminated plasterboard on each side. Large porcelain tiles in all rooms and bathrooms. Anti-shock acoustic insulation on all floors. Anti-impact sound insulation under all floors. On terraces, anti-slip tiles are used on floors. Submerged ceiling with laminated plasterboard for indoor air conditioning machines. Double glazing type climalit windows or similar, to strengthen thermal and acoustic insulation. Optional home automation system that allows you to coordinate temperature, humidity, lighting, blinds, air quality and communication with the access control through video door input, so you can use your smartphone or tablet as a remote control inside and outside the home. Self-regulating individual mechanical ventilation system in each apartment. Grohe or similar sanitary equipment, with Water Label certification. Grohe taps or similar, with Water Label certification. Kitchen equipped, worktops and matching shelves in very durable material. Complete installation of air conditioning, underfloor heating and sanitary water using an aerothermal system, with heat pump refrigerator and concealed ducts. Lighting with dichroic LEDs and presence detectors in distributors and common areas. TV, telephone and telecommunication outlets in living room and bedroom. Terraces with TV sockets. The front door of the apartment is a security door. Built-in wardrobes equipped with shelves, hangers and drawers. The doors can be folded and / or slid and will match the rest of the interior wood in the apartment. Exterior frames are made of aluminum, with sliding doors that are integrated in the floor, and fold-it-and-turn doors by type. Parking spaces with electric charger with charging capacity level 2 (208 volts) or higher. Storage room: Each apartment has 1 storage room with ventilation system in common areas.