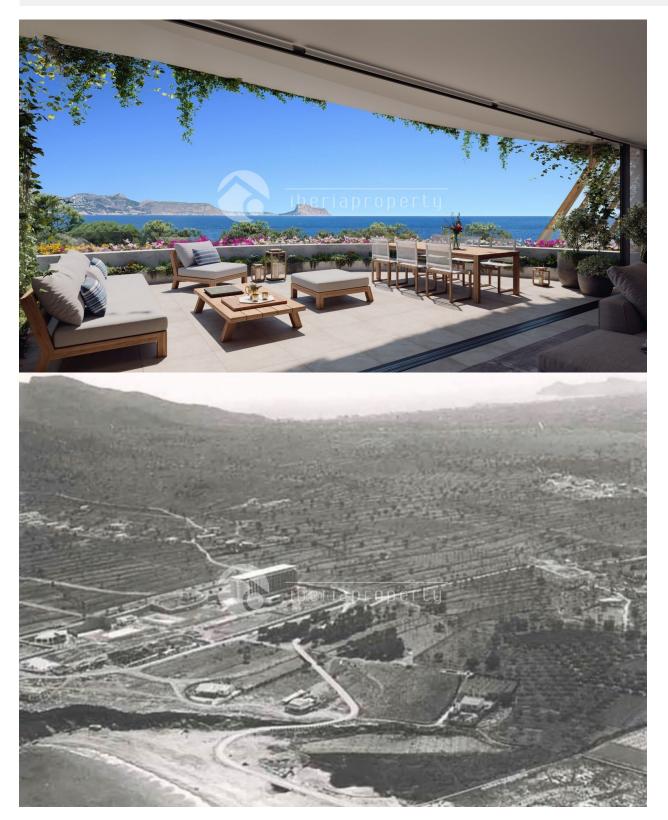

### DESCRIPTION

**REF: #7882** 

If there is anything that makes these apartments so unique it is due to the large gardens on the ground floor and the large terraces from 20 sqm to a full 130 sqm, with views over the Mediterranean or the nature park. The first construction phase consists of a total of 82 apartments divided into 1,2,3 and 4 bedrooms, with terraces and outdoor spaces, as well as a garage and storage room. All apartments are designed to achieve an airy feeling of space, light and the taste of quality. The entire project is located on a 30,318 m2 plot located in the heart of Albir center. The urbanization will be completely closed and will offer a high degree of security and tranquillity. With video surveillance and access control system. It will also be an area that is completely car-free. Inside the area and around the buildings there will be various decorative parks water mirrors and several swimming pools. There will also be access to a heated indoor pool. The park with a garden of 17,600 square meters which was planted in 1962 and will continue to be an important element in the project. In addition, a completely new park is being built in different levels and which is 9,800 square meters, with fruit trees, avocado, lemon