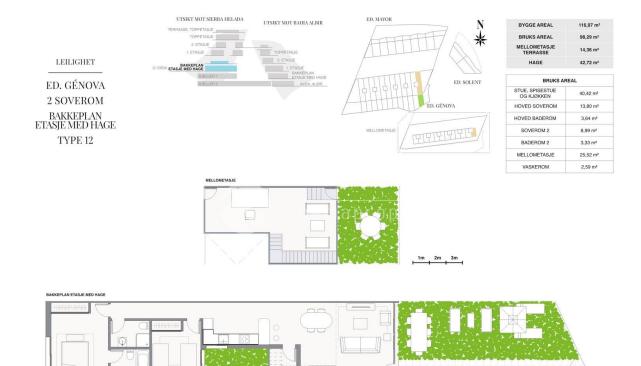

# URBANISERINGEN

BYGGE AREAL 97,72 m<sup>2</sup> 82,12 m<sup>2</sup> 68,47 m<sup>2</sup>

EMBER 202

Detta dabanentat er informativt og kan ha variasjoner på grunn av tebniske eller kononenielle kvav til projektet. Alle nødelene, inkluden bjøblevet, er kon debanttit. Størelære attrykke som onstruktigt, mene man eksperinsenterer med endringer av den tebniske øforeningen av arheidese.

Dette dibussentet er informatist og kan ha sastasjoner på grann av tebnike eller konsonrielle kun til penjektet. Alle møldene, indhaden kjøkkreat, er kon ådonatist. Sterrelane satrykkes som omtenskige, nene nan eksperiorenterer med endvinger av det tebnike a