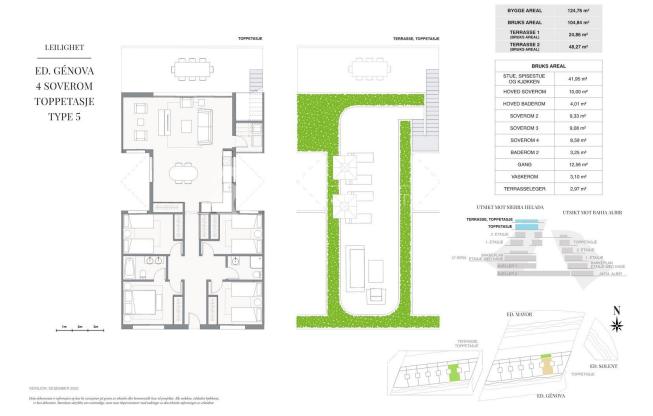

DESEMBER 2020

Dette dikumentet er informativt og kan ha variagioner på grunn av tekniske eller kononenitelle kune til projektet. Alle møklene, inkludert bjekkenet, er kun dekonstist. Stærnlæne attrykke som omtendige, mens man eksperimenterer med endringer av den tekniske aførningen av arbeidene.

VERSJON: DESEMBER 2020

Dette debanentet er informativt og kan ha rastasjoner på grann av sebniske eller konsonenielle kom til prosjektet. Alle møkkens, inkladert bjekkreset, er kan debanstis. Sterrelære attrykke som omtrendige, men man økperioranterer med endringer av det teksiske aföreninger av arheidene.