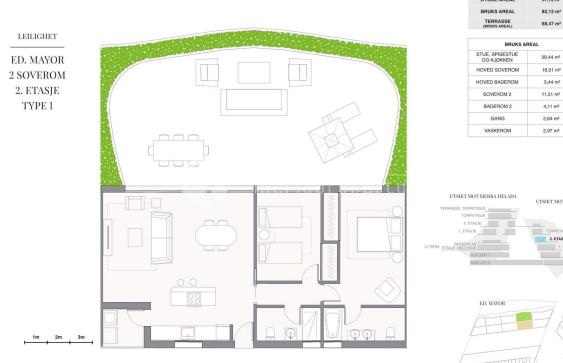

ED. MAYOR 2 SOVEROM 1. ETASJE TYPE 1

| BYGGE AREAL                   | 79,86 m <sup>2</sup> |  |
|-------------------------------|----------------------|--|
| BRUKS AREAL                   | 67,11 m <sup>2</sup> |  |
| TERRASSE<br>(BRUKS AREAL)     | 22,58 m <sup>2</sup> |  |
| BRUKS AR                      | EAL                  |  |
| STUE, SPISESTUE<br>OG KJØKKEN | 33,30 m²             |  |
| HOVED SOVEROM                 | 12,52 m²             |  |
| OVED BADEROM                  | 4,51 m²              |  |
| SOVEROM 2                     | 9,47 m²              |  |
| BADEROM 2                     | 3,14 m²              |  |
| GANG                          | 1,42 m <sup>2</sup>  |  |
| VASKEBOM                      | 2.75 m <sup>2</sup>  |  |