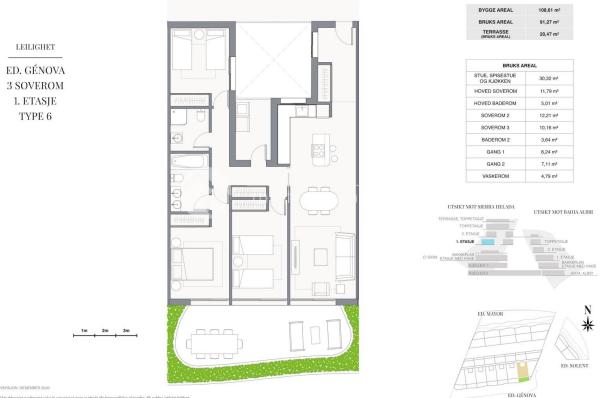

# URBANISERINGEN

BYGGE AREAL 97,72 m<sup>2</sup> 82,12 m<sup>2</sup> 68,47 m<sup>2</sup>

EMBER 202

Detta dabanentat er informativt og kan ha variasjoner på grunn av tebniske eller kononenielle kvav til projektet. Alle nødelene, inkluden bjøblevet, er kon debanttit. Størelære attrykke som onstruktigt, mene man eksperinsenterer med endringer av den tebniske øforeningen av arheidese.