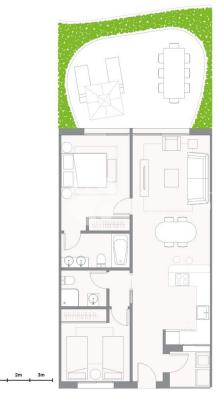

### DESCRIPTION

**REF: #7882** 

If there is anything that makes these apartments so unique it is due to the large gardens on the ground floor and the large terraces from 20 sqm to a full 130 sqm, with views over the Mediterranean or the nature park. The first construction phase consists of a total of 82 apartments divided into 1,2,3 and 4 bedrooms, with terraces and outdoor spaces, as well as a garage and storage room. All apartments are designed to achieve an airy feeling of space, light and the taste of quality. The entire project is located on a 30,318 m2 plot located in the heart of Albir center. The urbanization will be completely closed and will offer a high degree of security and tranquillity. With video surveillance and access control system. It will also be an area that is completely car-free. Inside the area and around the buildings there will be various decorative parks water mirrors and several swimming pools. There will also be access to a heated indoor pool. The park with a garden of 17,600 square meters which was planted in 1962 and will continue to be an important element in the project. In addition, a completely new park is being built in different levels and which is 9,800 square meters, with fruit trees, avocado, lemon

and orange trees. Within the area, there will also be plans for all kinds of services and services as an example, Office solution with desk and other office facilities, telecommunication meetings, high-speed Wi-Fi. Concierge with parcel reception. Parking with charging points for electric and hybrid cars as needed. Bicycle parking and maintenance area. Differentiated washing areas for vehicles and bicycles. Next to the outdoor pools there will be a bar and a sun deck equipped with sun loungers, parasols and various outdoor furniture. There will be a tennis and paddle court inside the area. Integrated in the garden, it will be arranged for Yoga Studio. Gym and sauna. Multifunctional room with gourmet and wine cellar room. Work and reading room. Playroom. Cinema. Storage room. THE APARTMENTS The entire building will be thermally and acoustically insulated in accordance with current regulations and will be designed to be updated to the energy efficiency requirements of CTE E-HE. Enclosures with external finishing board, thermal and acoustic insulation built into the bearing base, and doublelaminated plasterboard. Self-supporting partitions consist of a galvanized steel construction with intermediate thermal and acoustic insulation, double or single laminated 13 mm plasterboard on each side, depending on the project. Distinguish between apartments with ceramic bricks, acoustic insulation and cladding with double laminated plasterboard on each side. Large porcelain tiles in all rooms and bathrooms. Anti-shock acoustic insulation on all floors. Anti-impact sound insulation under all floors. On terraces, anti-slip tiles are used on floors. Submerged ceiling with laminated plasterboard for indoor air conditioning machines. Double glazing type climalit windows or similar, to strengthen thermal and acoustic insulation. Optional home automation system that allows you to coordinate temperature, humidity, lighting, blinds, air quality and communication with the access control through video door input, so you can use your smartphone or tablet as a remote control inside and outside the home. Self-regulating individual mechanical ventilation system in each apartment. Grohe or similar sanitary equipment, with Water Label certification. Grohe taps or similar, with Water Label certification. Kitchen equipped, worktops and matching shelves in very durable material. Complete installation of air conditioning, underfloor heating and sanitary water using an aerothermal system, with heat pump refrigerator and concealed ducts. Lighting with dichroic LEDs and presence detectors in distributors and common areas. TV, telephone and telecommunication outlets in living room and bedroom. Terraces with TV sockets. The front door of the apartment is a security door. Built-in wardrobes equipped with shelves, hangers and drawers. The doors can be folded and / or slid and will match the rest of the interior wood in the apartment. Exterior frames are made of aluminum, with sliding doors that are integrated in the floor, and fold-it-and-turn doors by type. Parking spaces with electric charger with charging capacity level 2 (208 volts) or higher. Storage room: Each apartment has 1 storage room with ventilation system in common areas.