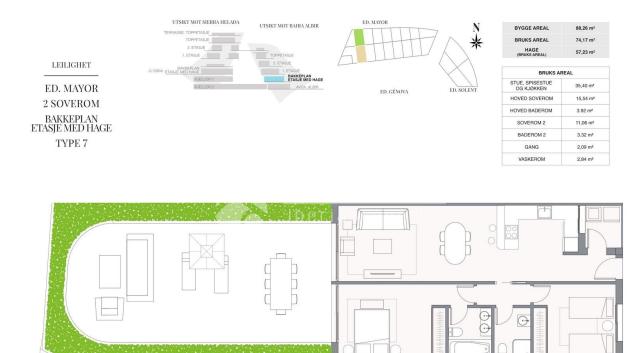

ED. MAYOR 2 SOVEROM 1. ETASJE TYPE 1

| BYGGE AREAL                   | 79,86 m <sup>2</sup> |  |
|-------------------------------|----------------------|--|
| BRUKS AREAL                   | 67,11 m <sup>2</sup> |  |
| TERRASSE<br>(BRUKS AREAL)     | 22,58 m <sup>2</sup> |  |
| BRUKS AR                      | EAL                  |  |
| STUE, SPISESTUE<br>OG KJØKKEN | 33,30 m²             |  |
| HOVED SOVEROM                 | 12,52 m²             |  |
| OVED BADEROM                  | 4,51 m²              |  |
| SOVEROM 2                     | 9,47 m²              |  |
| BADEROM 2                     | 3,14 m²              |  |
| GANG                          | 1,42 m <sup>2</sup>  |  |
| VASKEBOM                      | 2.75 m <sup>2</sup>  |  |

1m 2m

3m

VERSJON: DESEMBER 202

Dette dideamentet er informativt og kan ha variasjoner på grunn av tebniske eller konvuersielle base til prosjektet. Alle medelene, inhladere bjekkenet, er kon delanstiste. Størrelene attrykkes som omstrødige, mena man øksperimentører med endringer av dete teksiske afsressingen av arbeidene.