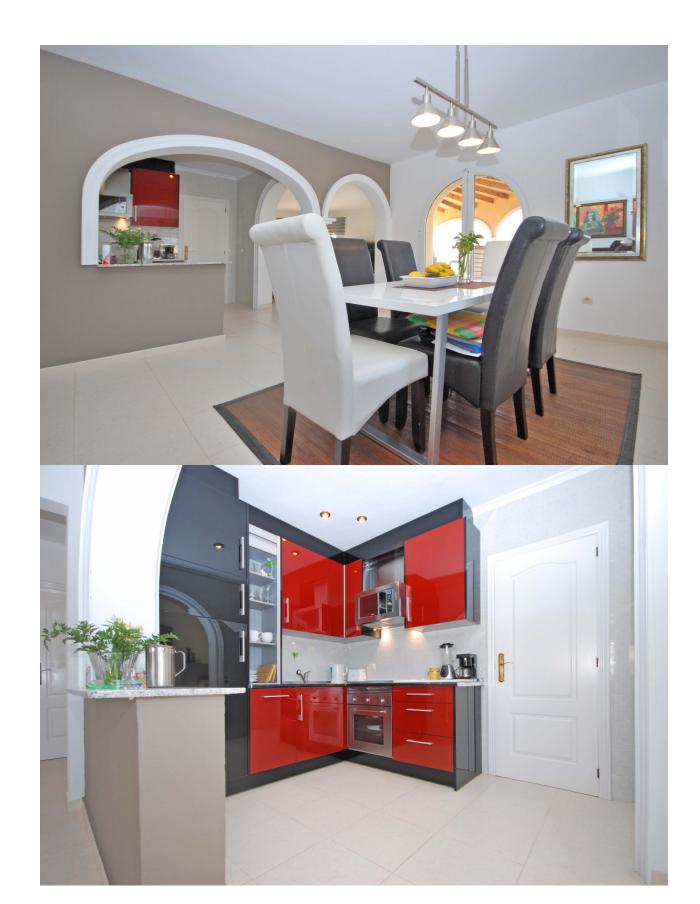

#### **DESCRIPTION**

Very nice villa with amazing sea and mountain views for sale on the Cumbre del Sol, Benitachell. The property is distributed on 1 level and offers of a 8 x 4 m swimming pool, terrace (partially covered), outdoor shower, off road parking, garage and a garden. The living area consists of a living room, dining area, 3 bedrooms, 2 bathrooms and a storage/utility room. Further features are, gas central heating, air conditioning (partial) and a fireplace.