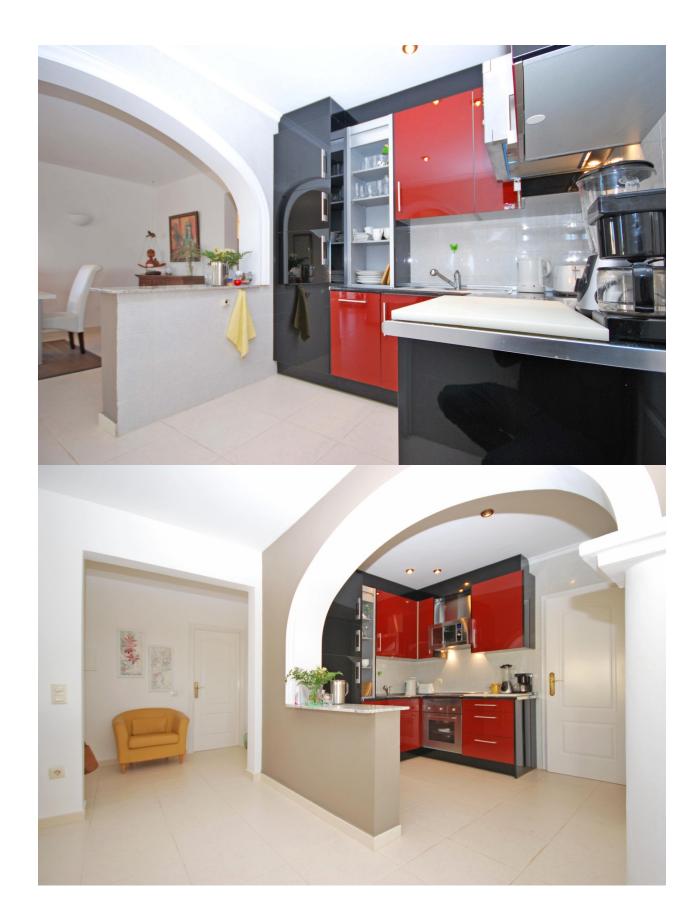

#### **DESCRIPTION**

Very nice villa with amazing sea and mountain views for sale on the Cumbre del Sol, Benitachell. The property is distributed on 1 level and offers of a 8 x 4 m swimming pool, terrace (partially covered), outdoor shower, off road parking, garage and a garden. The living area consists of a living room, dining area, 3 bedrooms, 2 bathrooms and a storage/utility room. Further features are, gas central heating, air conditioning (partial) and a fireplace.