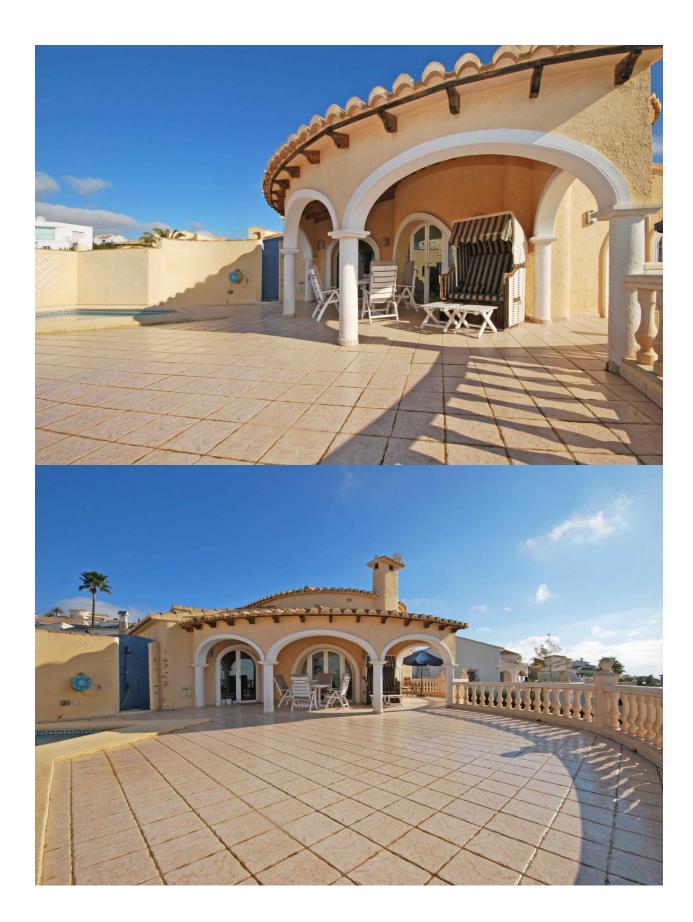

#### **DESCRIPTION**

Very nice villa with amazing sea and mountain views for sale on the Cumbre del Sol, Benitachell. The property is distributed on 1 level and offers of a 8 x 4 m swimming pool, terrace (partially covered), outdoor shower, off road parking, garage and a garden. The living area consists of a living room, dining area, 3 bedrooms, 2 bathrooms and a storage/utility room. Further features are, gas central heating, air conditioning (partial) and a fireplace.

# **VIEWS**