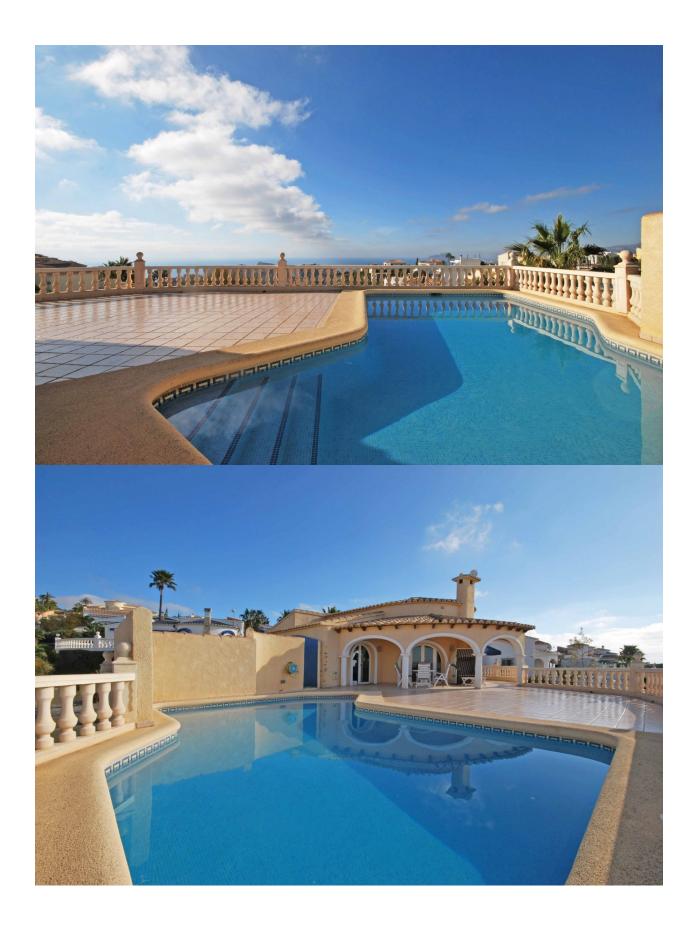

#### **DESCRIPTION**

Very nice villa with amazing sea and mountain views for sale on the Cumbre del Sol, Benitachell. The property is distributed on 1 level and offers of a 8 x 4 m swimming pool, terrace (partially covered), outdoor shower, off road parking, garage and a garden. The living area consists of a living room, dining area, 3 bedrooms, 2 bathrooms and a storage/utility room. Further features are, gas central heating, air conditioning (partial) and a fireplace.