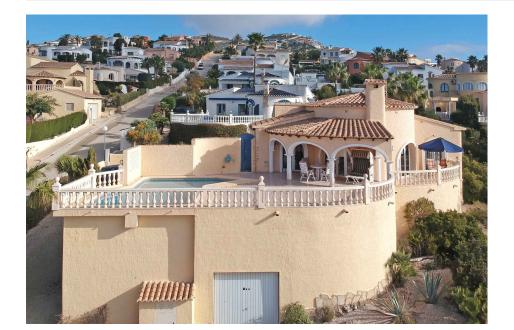

#### **DESCRIPTION**

Very nice villa with amazing sea and mountain views for sale on the Cumbre del Sol, Benitachell. The property is distributed on 1 level and offers of a 8 x 4 m swimming pool, terrace (partially covered), outdoor shower, off road parking, garage and a garden. The living area consists of a living room, dining area, 3 bedrooms, 2 bathrooms and a storage/utility room. Further features are, gas central heating, air conditioning (partial) and a fireplace.