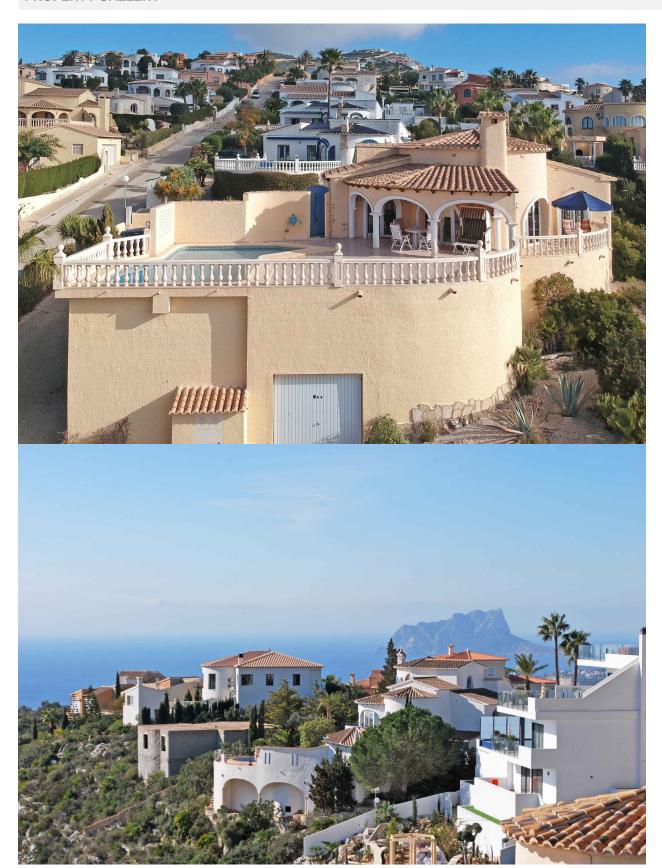

#### **DESCRIPTION**

Very nice villa with amazing sea and mountain views for sale on the Cumbre del Sol, Benitachell. The property is distributed on 1 level and offers of a 8 x 4 m swimming pool, terrace (partially covered), outdoor shower, off road parking, garage and a garden. The living area consists of a living room, dining area, 3 bedrooms, 2 bathrooms and a storage/utility room. Further features are, gas central heating, air conditioning (partial) and a fireplace.

# **VIEWS**