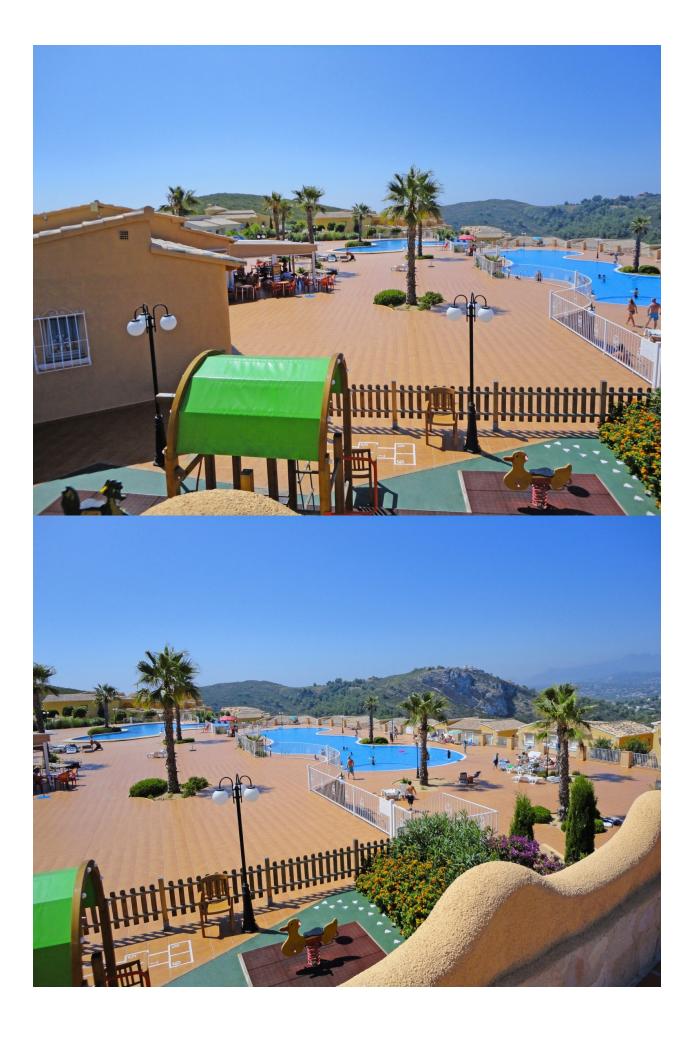

### DESCRIPTION

Modern new build apartments with 2 bedrooms and 2 bathrooms, open kitchen to the living room. There are different models to choose from. With terrace and garden on the ground floor and with terrace and solarium on the first floor. The apartments are equipped with underfloor heating, air conditioning through conduct with thermostat in the living room, hot water supply. Kitchen with built-in appliances and a decoration project that gives the apartments a unique, modern and contemporary style. The communal areas with large swimming pool surrounded by large terraces, children's playground, social club, gardens and parking spaces. A short distance from the beach, 4 km from Moraira and of course from all the services of the Cumbre del Sol urbanization.