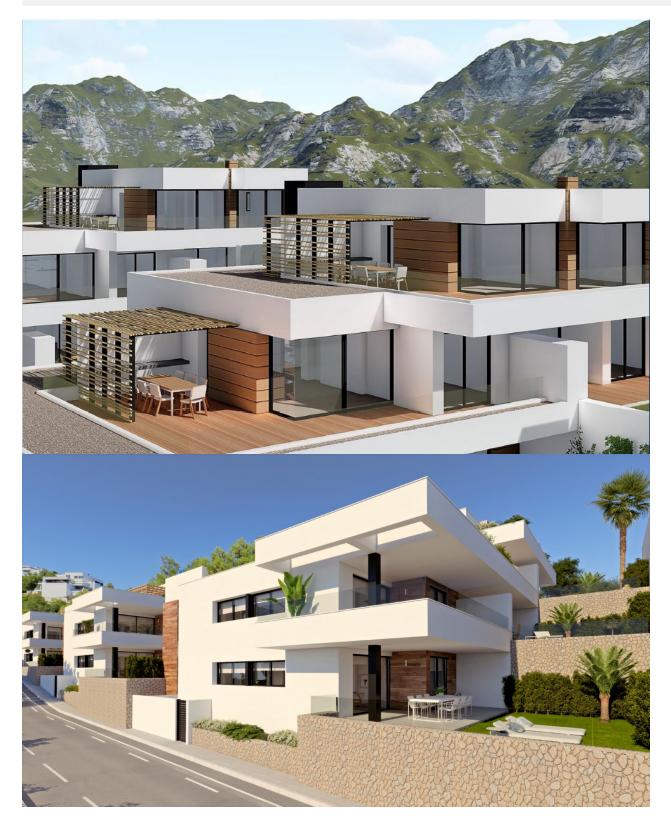

### DESCRIPTION

Modern new build apartments with 2 bedrooms and 2 bathrooms, open kitchen to the living room. There are different models to choose from. With terrace and garden on the ground floor and with terrace and solarium on the first floor. The apartments are equipped with underfloor heating, air conditioning through conduct with thermostat in the living room, hot water supply. Kitchen with built-in appliances and a decoration project that gives the apartments a unique, modern and contemporary style. The communal areas with large swimming pool surrounded by large terraces, children's playground, social club, gardens and parking spaces. A short distance from the beach, 4 km from Moraira and of course from all the services of the Cumbre del Sol urbanization.