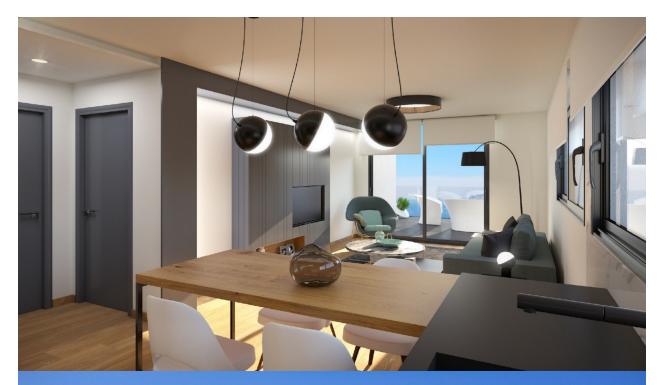

### DESCRIPTION

Modern new build apartments with 2 bedrooms and 2 bathrooms, open kitchen to the living room. There are different models to choose from. With terrace and garden on the ground floor and with terrace and solarium on the first floor. The apartments are equipped with underfloor heating, air conditioning through conduct with thermostat in the living room, hot water supply. Kitchen with built-in appliances and a decoration project that gives the apartments a unique, modern and contemporary style. The communal areas with large swimming pool surrounded by large terraces, children's playground, social club, gardens and parking spaces. A short distance from the beach, 4 km from Moraira and of course from all the services of the Cumbre del Sol urbanization.