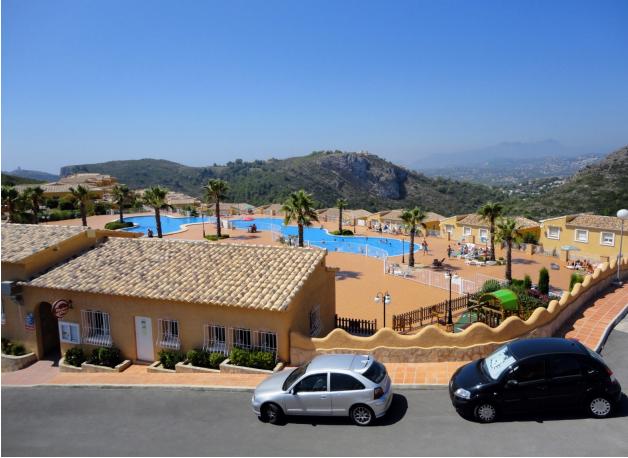

### DESCRIPTION

Modern new build apartments with 2 bedrooms and 2 bathrooms, open kitchen to the living room. There are different models to choose from. With terrace and garden on the ground floor and with terrace and solarium on the first floor. The apartments are equipped with underfloor heating, air conditioning through conduct with thermostat in the living room, hot water supply. Kitchen with built-in appliances and a decoration project that gives the apartments a unique, modern and contemporary style. The communal areas with large swimming pool surrounded by large terraces, children's playground, social club, gardens and parking spaces. A short distance from the beach, 4 km from Moraira and of course from all the services of the Cumbre del Sol urbanization.