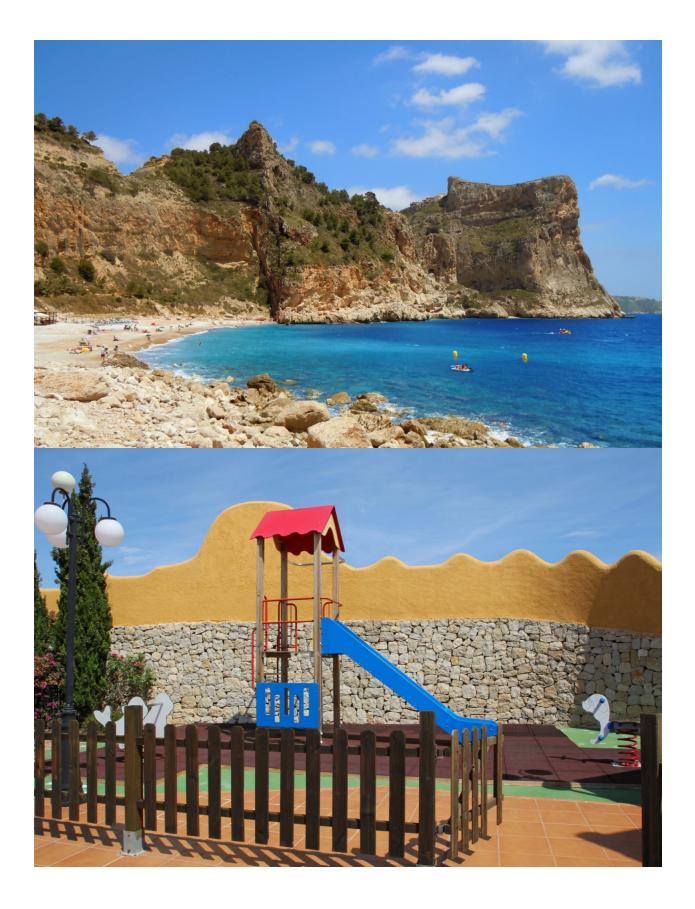

### DESCRIPTION

Modern new build apartments with 2 bedrooms and 2 bathrooms, open kitchen to the living room. There are different models to choose from. With terrace and garden on the ground floor and with terrace and solarium on the first floor. The apartments are equipped with underfloor heating, air conditioning through conduct with thermostat in the living room, hot water supply. Kitchen with built-in appliances and a decoration project that gives the apartments a unique, modern and contemporary style. The communal areas with large swimming pool surrounded by large terraces, children's playground, social club, gardens and parking spaces. A short distance from the beach, 4 km from Moraira and of course from all the services of the Cumbre del Sol urbanization.