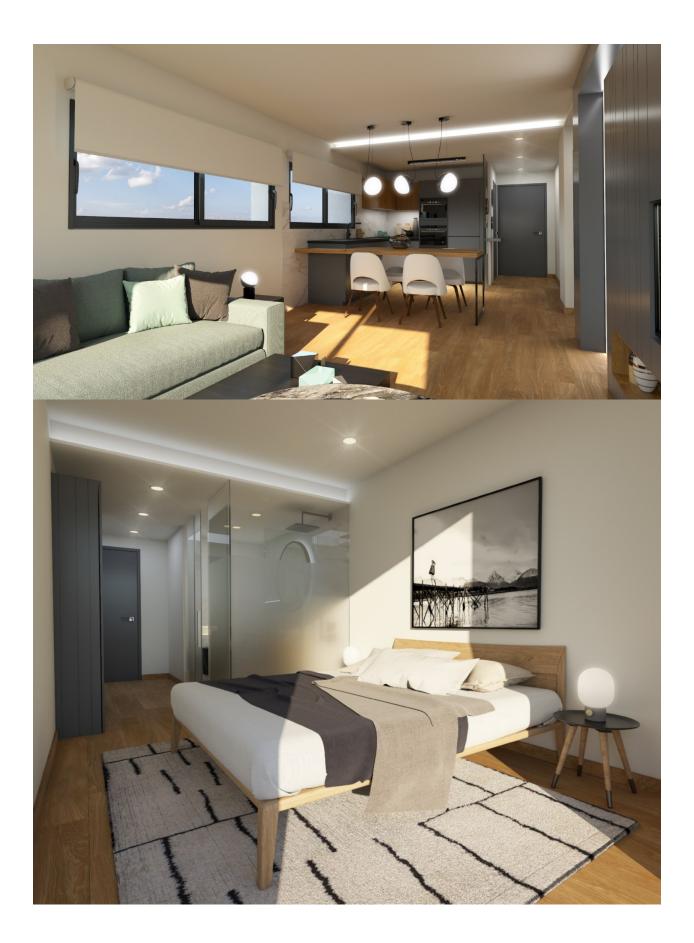

### DESCRIPTION

Modern new build apartments with 2 bedrooms and 2 bathrooms, open kitchen to the living room. There are different models to choose from. With terrace and garden on the ground floor and with terrace and solarium on the first floor. The apartments are equipped with underfloor heating, air conditioning through conduct with thermostat in the living room, hot water supply. Kitchen with built-in appliances and a decoration project that gives the apartments a unique, modern and contemporary style. The communal areas with large swimming pool surrounded by large terraces, children's playground, social club, gardens and parking spaces. A short distance from the beach, 4 km from Moraira and of course from all the services of the Cumbre del Sol urbanization.