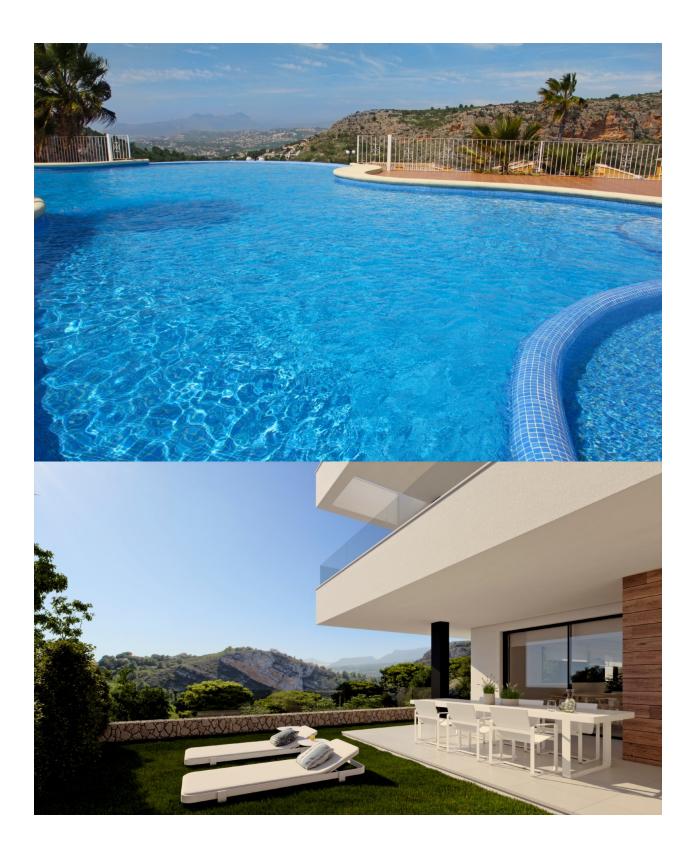

### DESCRIPTION

Modern new build apartments with 2 bedrooms and 2 bathrooms, open kitchen to the living room. There are different models to choose from. With terrace and garden on the ground floor and with terrace and solarium on the first floor. The apartments are equipped with underfloor heating, air conditioning through conduct with thermostat in the living room, hot water supply. Kitchen with built-in appliances and a decoration project that gives the apartments a unique, modern and contemporary style. The communal areas with large swimming pool surrounded by large terraces, children's playground, social club, gardens and parking spaces. A short distance from the beach, 4 km from Moraira and of course from all the services of the Cumbre del Sol urbanization.