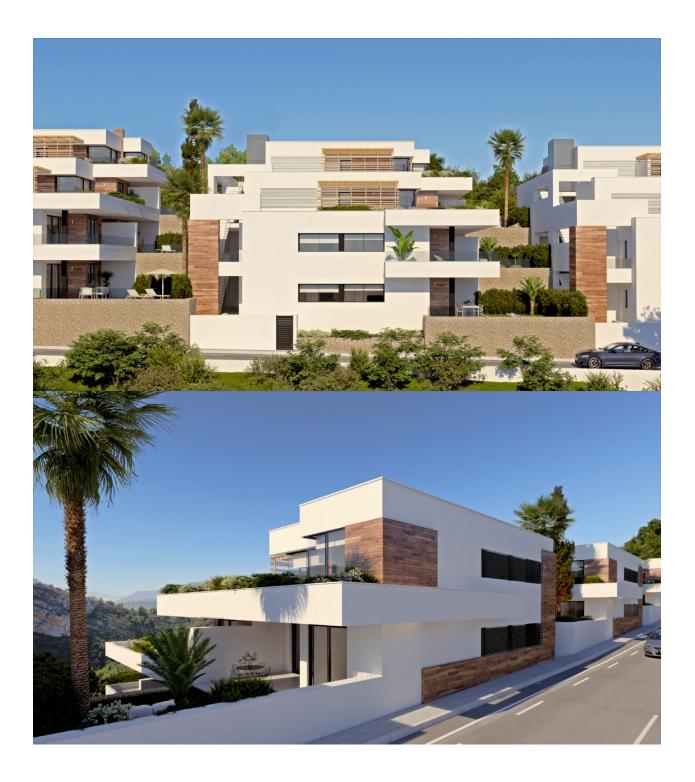

### DESCRIPTION

Modern new build apartments with 2 bedrooms and 2 bathrooms, open kitchen to the living room. There are different models to choose from. With terrace and garden on the ground floor and with terrace and solarium on the first floor. The apartments are equipped with underfloor heating, air conditioning through conduct with thermostat in the living room, hot water supply. Kitchen with built-in appliances and a decoration project that gives the apartments a unique, modern and contemporary style. The communal areas with large swimming pool surrounded by large terraces, children's playground, social club, gardens and parking spaces. A short distance from the beach, 4 km from Moraira and of course from all the services of the Cumbre del Sol urbanization.