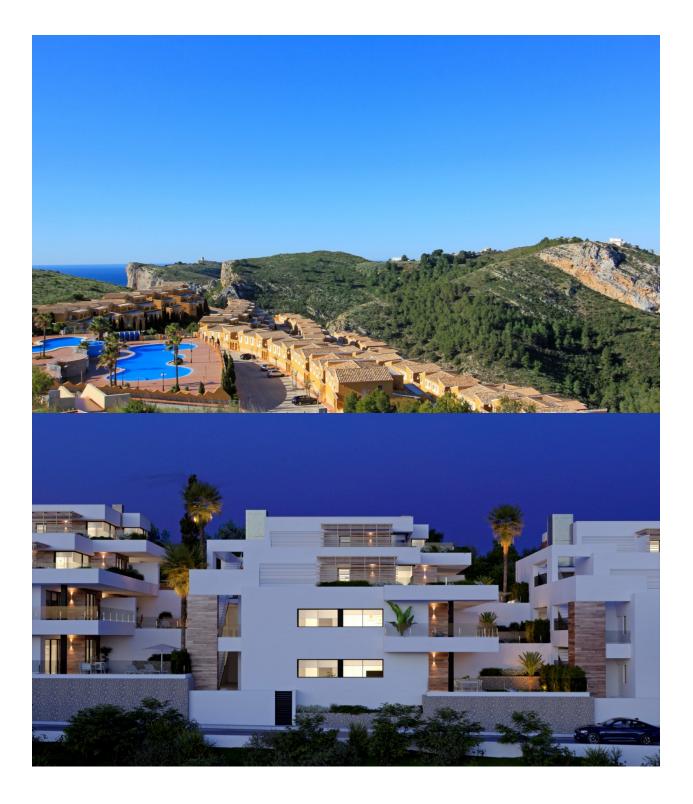

### DESCRIPTION

Modern new build apartments with 2 bedrooms and 2 bathrooms, open kitchen to the living room. There are different models to choose from. With terrace and garden on the ground floor and with terrace and solarium on the first floor. The apartments are equipped with underfloor heating, air conditioning through conduct with thermostat in the living room, hot water supply. Kitchen with built-in appliances and a decoration project that gives the apartments a unique, modern and contemporary style. The communal areas with large swimming pool surrounded by large terraces, children's playground, social club, gardens and parking spaces. A short distance from the beach, 4 km from Moraira and of course from all the services of the Cumbre del Sol urbanization.