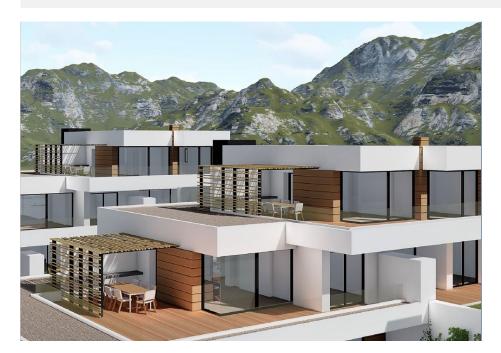

### DESCRIPTION

Modern new build apartments with 2 bedrooms and 2 bathrooms, open kitchen to the living room. There are different models to choose from. With terrace and garden on the ground floor and with terrace and solarium on the first floor. The apartments are equipped with underfloor heating, air conditioning through conduct with thermostat in the living room, hot water supply. Kitchen with built-in appliances and a decoration project that gives the apartments a unique, modern and contemporary style. The communal areas with large swimming pool surrounded by large terraces, children's playground, social club, gardens and parking spaces. A short distance from the beach, 4 km from Moraira and of course from all the services of the Cumbre del Sol urbanization.