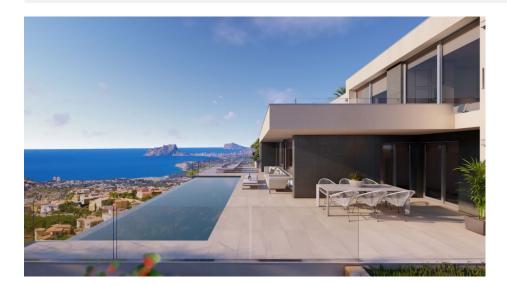

## **DESCRIPTION**

The Mediterranean sea views in Residential Jazmines are unique, and the villa Maresme has been designed to enhance more if possible, these marvelous views and the beauty of its location. Villa Maresme has got an open distribution, where all the spaces are connected, letting the sunlight enter through its floor-to-ceiling window and invade all rooms. On the upper level four different environments are articulated in an open space that forms the day area of this house: open kitchen with island, dining room, living room and terrace with an impressive swimming pool of 15 meters long with infinity to enjoy swimming and just contemplating the sea. A distribution that is completed by its 3 bedrooms, all with ensuite bathroom, a guest toilet, a porch with barbecue perfect to enjoy sunny days, a second living room on the ground floor with double height, parking for two cars and various landscaped areas. Indeed, an exclusive villa to live throughout the year and to enjoy the magnificent climate and sea views of Residential Resort Cumbre del Sol.