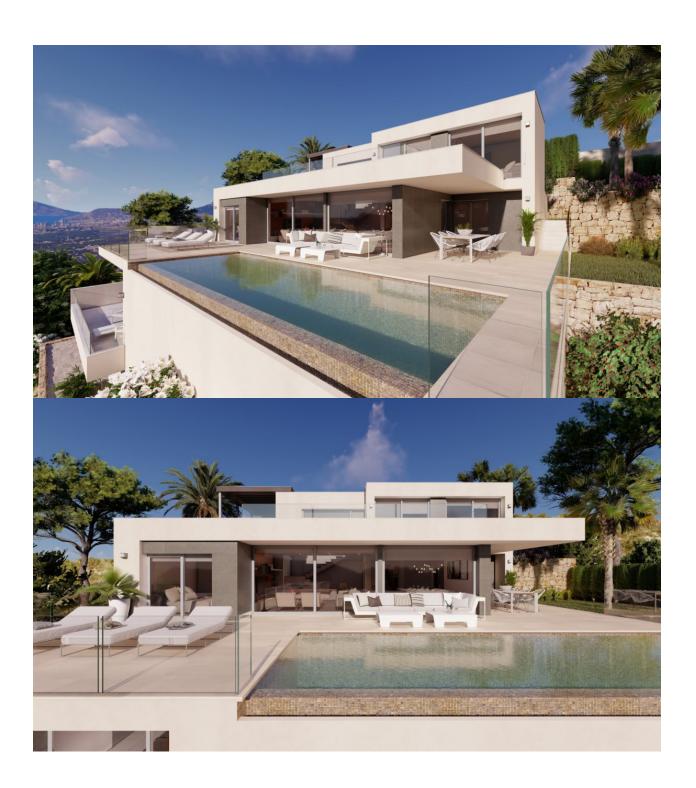

## **DESCRIPTION**

The Mediterranean sea views in Residential Jazmines are unique, and the villa Maresme has been designed to enhance more if possible, these marvelous views and the beauty of its location. Villa Maresme has got an open distribution, where all the spaces are connected, letting the sunlight enter through its floor-to-ceiling window and invade all rooms. On the upper level four different environments are articulated in an open space that forms the day area of this house: open kitchen with island, dining room, living room and terrace with an impressive swimming pool of 15 meters long with infinity to enjoy swimming and just contemplating the sea. A distribution that is completed by its 3 bedrooms, all with ensuite bathroom, a guest toilet, a porch with barbecue perfect to enjoy sunny days, a second living room on the ground floor with double height, parking for two cars and various landscaped areas. Indeed, an exclusive villa to live throughout the year and to enjoy the magnificent climate and sea views of Residential Resort Cumbre del Sol.