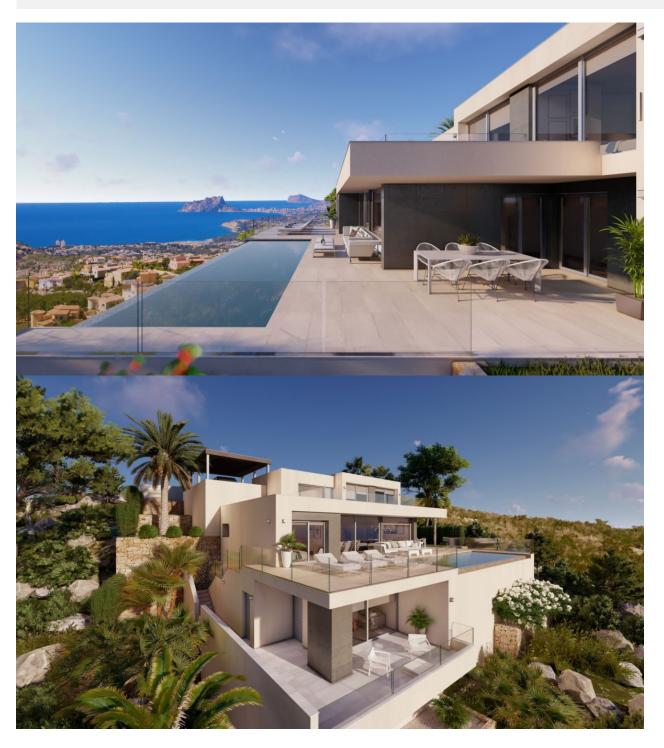

## **DESCRIPTION**

The Mediterranean sea views in Residential Jazmines are unique, and the villa Maresme has been designed to enhance more if possible, these marvelous views and the beauty of its location. Villa Maresme has got an open distribution, where all the spaces are connected, letting the sunlight enter through its floor-to-ceiling window and invade all rooms. On the upper level four different environments are articulated in an open space that forms the day area of this house: open kitchen with island, dining room, living room and terrace with an impressive swimming pool of 15 meters long with infinity to enjoy swimming and just contemplating the sea. A distribution that is completed by its 3 bedrooms, all with ensuite bathroom, a guest toilet, a porch with barbecue perfect to enjoy sunny days, a second living room on the ground floor with double height, parking for two cars and various landscaped areas. Indeed, an exclusive villa to live throughout the year and to enjoy the magnificent climate and sea views of Residential Resort Cumbre del Sol.