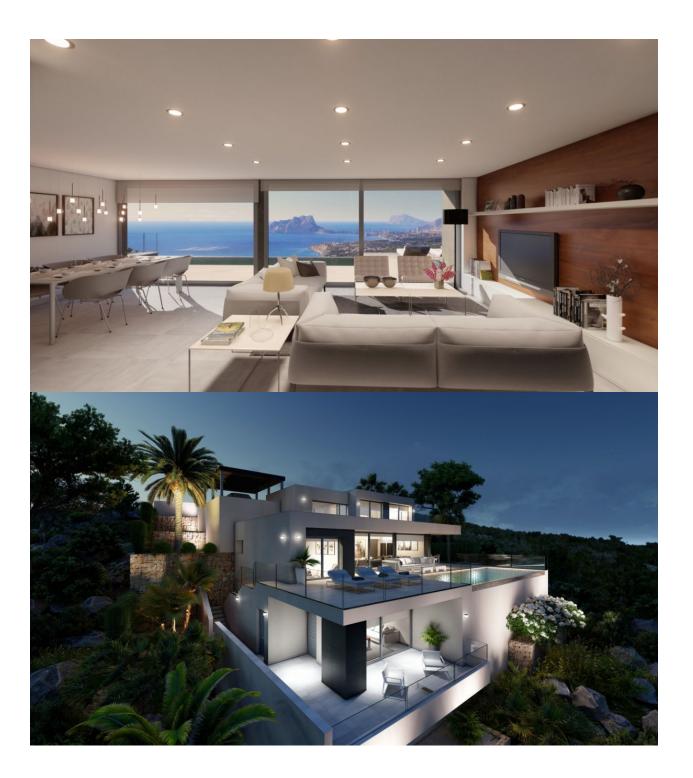

## **DESCRIPTION**

The Mediterranean sea views in Residential Jazmines are unique, and the villa Maresme has been designed to enhance more if possible, these marvelous views and the beauty of its location. Villa Maresme has got an open distribution, where all the spaces are connected, letting the sunlight enter through its floor-to-ceiling window and invade all rooms. On the upper level four different environments are articulated in an open space that forms the day area of this house: open kitchen with island, dining room, living room and terrace with an impressive swimming pool of 15 meters long with infinity to enjoy swimming and just contemplating the sea. A distribution that is completed by its 3 bedrooms, all with ensuite bathroom, a guest toilet, a porch with barbecue perfect to enjoy sunny days, a second living room on the ground floor with double height, parking for two cars and various landscaped areas. Indeed, an exclusive villa to live throughout the year and to enjoy the magnificent climate and sea views of Residential Resort Cumbre del Sol.

## KITCHEN

• Sea views

• Equipped kitchen

"OUR EXPERIENCE IS YOUR GUARANTEE"