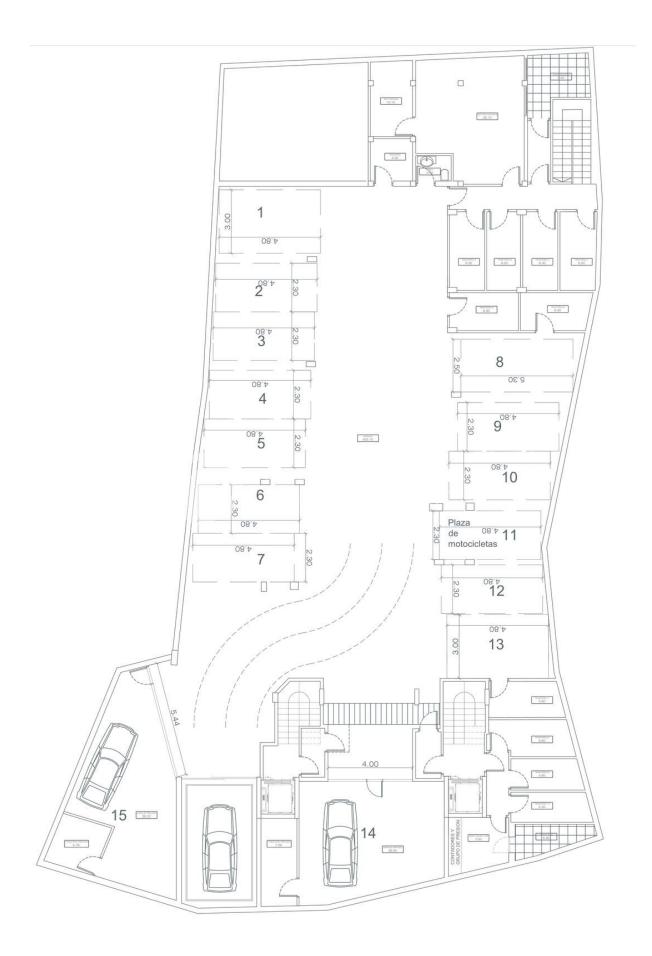

# **DESCRIPTION**

Brand new apartments under construction in the center of Villajoysa with walking distance to shops, restaurant and to the beach. They are located 2 line from beach with no buildings in front and has a beautiful view over the new park and the sea from all the apartments. The apartment consists of 4 bedrooms and 2 bathrooms, terrace, elevator. Parking and storage space available From Villajoyosa you have easy access to Puig Campana mountain,1362 m high fantastic for haiking/cycling,Asía Garden Hotel, 3 golf courses, Villa Aitana Hotel, Terra Mitica Theme Park and more The Avenue is connected directly to the exit of the AP-7 La Marina, Crossroads, Leroy Merlin, Mercadona, Decathlon, Zara etc. And next to this all the services of the most powerful tourist center of the Costa Blanca Due to the proximity to the coast you can enjoy the fabulous beaches of Levante, Poniente, the Cala de Finestratand the Villajoysa and Calpe with more than 13 km in length that are among the best in Europe awarded the European Union blue flag awarded by the

### Town center: 50 m **ORIENTATION PARKING MAIN LIVING AREA FLOARING** South Garage no Cars: 1