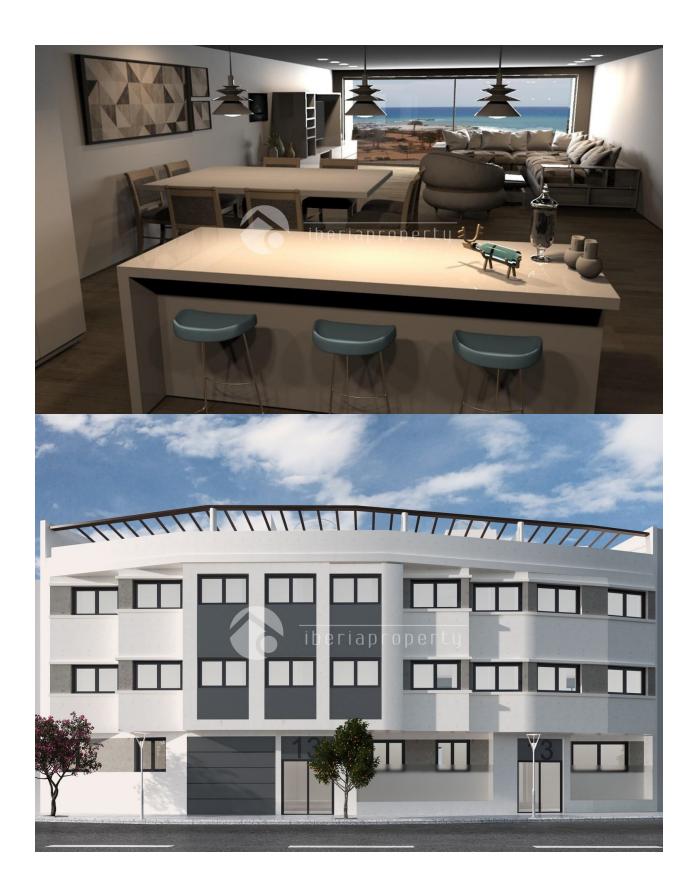

# **DESCRIPTION**

Brand new apartments under construction in the center of Villajoysa with walking distance to shops, restaurant and to the beach. They are located 2 line from beach with no buildings in front and has a beautiful view over the new park and the sea from all the apartments. The apartment consists of 4 bedrooms and 2 bathrooms, terrace, elevator. Parking and storage space available From Villajoyosa you have easy access to Puig Campana mountain,1362 m high fantastic for haiking/cycling,Asía Garden Hotel, 3 golf courses, Villa Aitana Hotel, Terra Mitica Theme Park and more The Avenue is connected directly to the exit of the AP-7 La Marina, Crossroads, Leroy Merlin, Mercadona, Decathlon, Zara etc. And next to this all the services of the most powerful tourist center of the Costa Blanca Due to the proximity to the coast you can enjoy the fabulous beaches of Levante, Poniente, the Cala de Finestratand the Villajoysa and Calpe with more than 13 km in length that are among the best in Europe awarded the European Union blue flag awarded by the

#### **KITCHEN GARDEN AND TERRACES**

• Open kitchen

• Equipped kitchen

- Covered terrace • Open terrace
  - Landscaped
  - Fenced
  - Electric gate
  - Communal Garden

• Bathroom en-suite