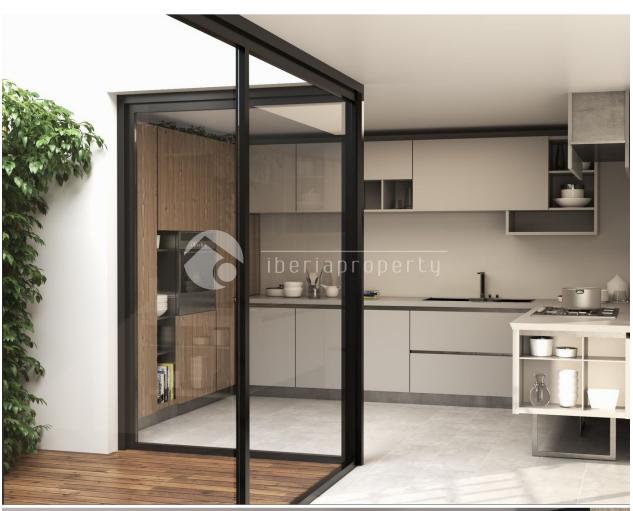

#### **KITCHEN GARDEN AND TERRACES**

• Open kitchen

• Equipped kitchen

- Covered terrace • Open terrace
  - Landscaped
  - Fenced
  - Electric gate
  - Communal Garden

• Bathroom en-suite