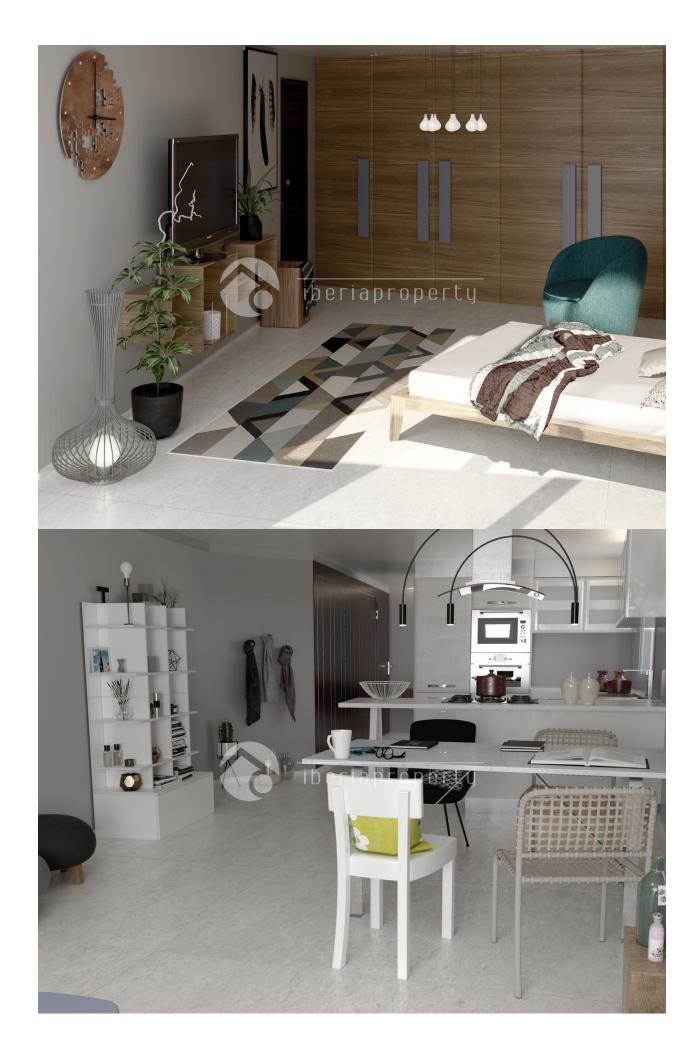

#### **KITCHEN GARDEN AND TERRACES**

• Open kitchen

• Equipped kitchen

- Covered terrace • Open terrace
  - Landscaped
  - Fenced
  - Electric gate
  - Communal Garden

• Bathroom en-suite

## **EXTRA**

- Built in wardrobes
- Reinforced door
- Double glazed windows
- Door bell with camera
- Satellite TV
- Storage room
- Laundry room
- Lift
- Internet
- Concierge

• Tile floors

"OUR EXPERIENCE IS YOUR GUARANTEE"