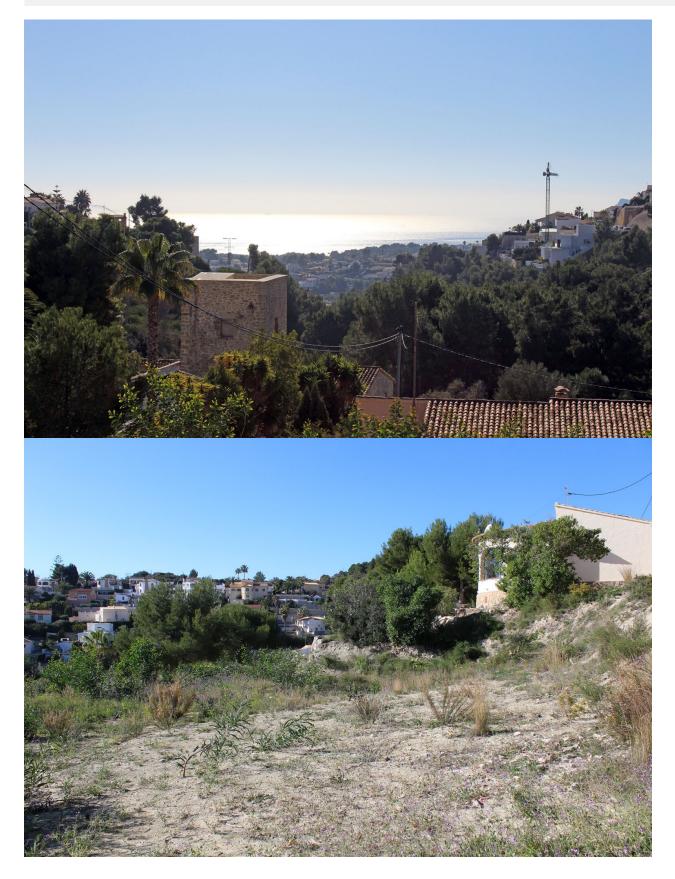

### DESCRIPTION

REF: # 7268

South facing building plot with sea views, located in a quiet street in Montemar. The plot is elevated above street level, and has a relatively flat surface.

### VIEWS

- Panoramic views
- Sea views