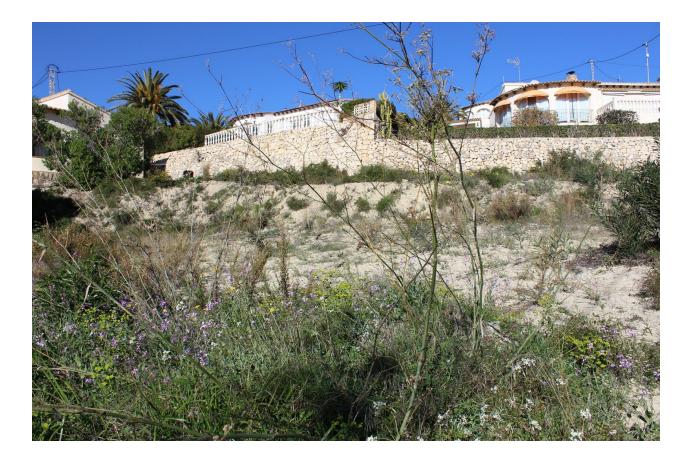

### DESCRIPTION

REF: # 7268

South facing building plot with sea views, located in a quiet street in Montemar. The plot is elevated above street level, and has a relatively flat surface.