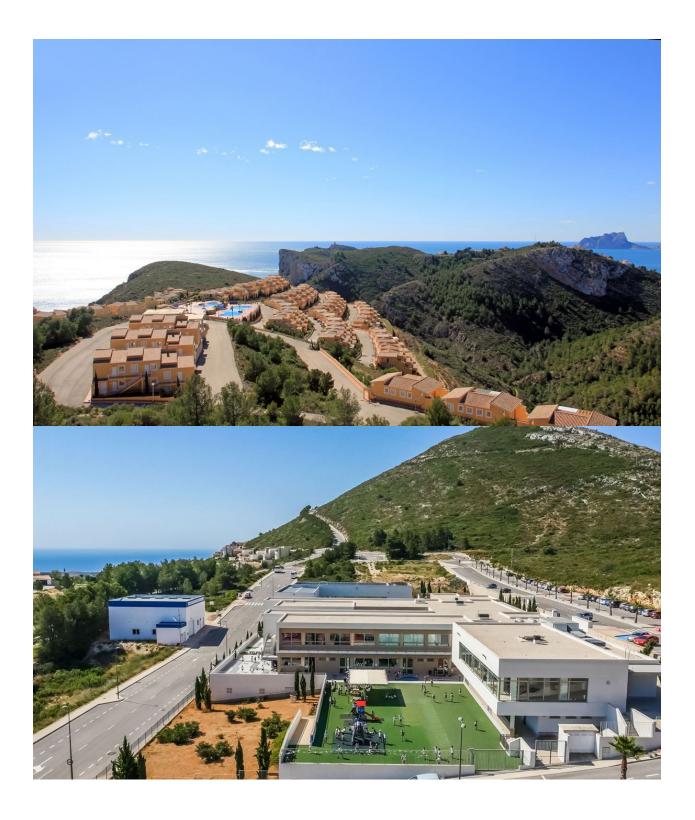

#### DESCRIPTION

New built apartments, with a modern architecture, with 2 bedrooms and 2 bathrooms, kitchen open to the living room, with various models to choose from, terrace and garden on the ground floor apartments, and solarium on the top floor, all distributed to make the most of the space, taking advantage of the Mediterranean light and offering a plus of comfort in your day to day. The equipment in the apartments are also oriented to comfort with under-floor heating, hot and cold air conditioning by conduits with thermostat in the living room, hot water by Altherma system, electrical appliances are included and a project of decoration to give them style and warmness. The communal areas are designed for relax and enjoy as a family, with pool surrounded by large terraces to enjoy the sun, playground for kids, social club, gardens and parking areas. Within a short distance to Cala del Llebeig, the urban core of Moraira and all the services that Residential Resort Cumbre del Sol is equipped with.