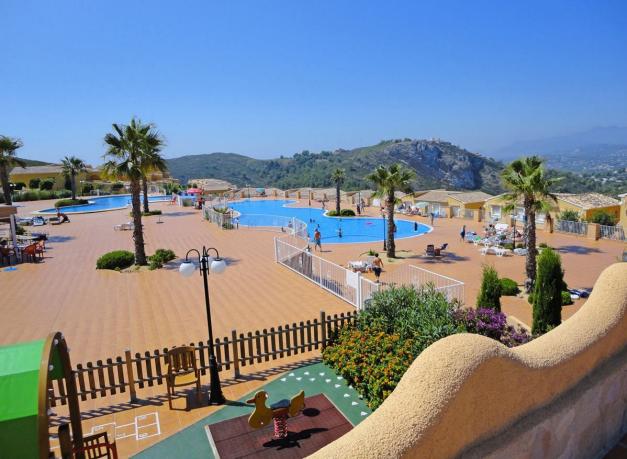

#### DESCRIPTION

New built apartments, with a modern architecture, with 2 bedrooms and 2 bathrooms, kitchen open to the living room, with various models to choose from, terrace and garden on the ground floor apartments, and solarium on the top floor, all distributed to make the most of the space, taking advantage of the Mediterranean light and offering a plus of comfort in your day to day. The equipment in the apartments are also oriented to comfort with under-floor heating, hot and cold air conditioning by conduits with thermostat in the living room, hot water by Altherma system, electrical appliances are included and a project of decoration to give them style and warmness. The communal areas are designed for relax and enjoy as a family, with pool surrounded by large terraces to enjoy the sun, playground for kids, social club, gardens and parking areas. Within a short distance to Cala del Llebeig, the urban core of Moraira and all the services that Residential Resort Cumbre del Sol is equipped with.