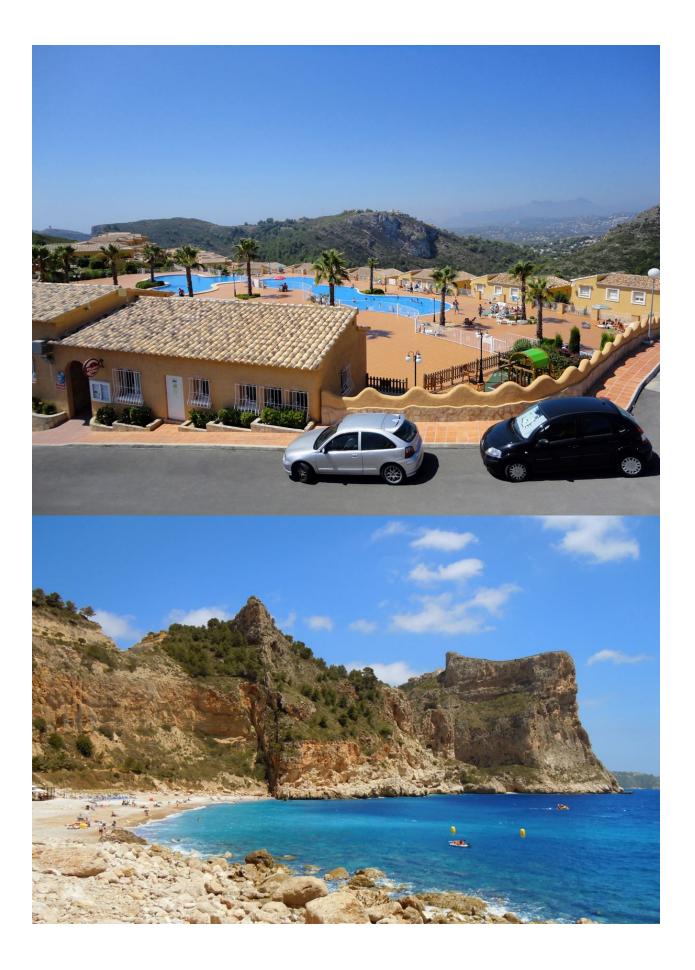

#### DESCRIPTION

New built apartments, with a modern architecture, with 2 bedrooms and 2 bathrooms, kitchen open to the living room, with various models to choose from, terrace and garden on the ground floor apartments, and solarium on the top floor, all distributed to make the most of the space, taking advantage of the Mediterranean light and offering a plus of comfort in your day to day. The equipment in the apartments are also oriented to comfort with under-floor heating, hot and cold air conditioning by conduits with thermostat in the living room, hot water by Altherma system, electrical appliances are included and a project of decoration to give them style and warmness. The communal areas are designed for relax and enjoy as a family, with pool surrounded by large terraces to enjoy the sun, playground for kids, social club, gardens and parking areas. Within a short distance to Cala del Llebeig, the urban core of Moraira and all the services that Residential Resort Cumbre del Sol is equipped with.

## VIEWS

Sea views

- KITCHEN
- Equipped kitchen