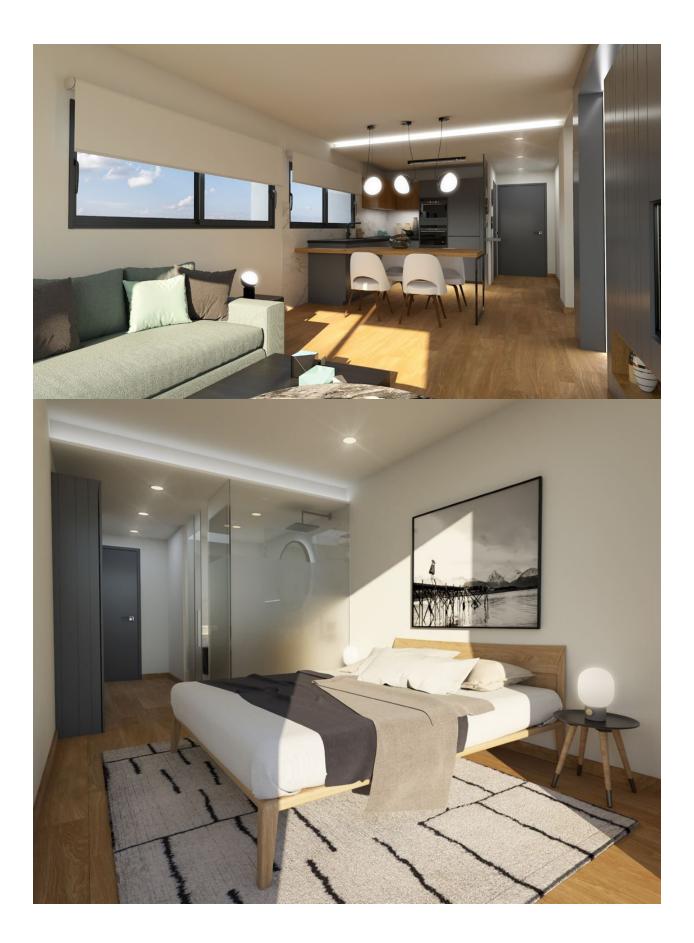

#### DESCRIPTION

New built apartments, with a modern architecture, with 2 bedrooms and 2 bathrooms, kitchen open to the living room, with various models to choose from, terrace and garden on the ground floor apartments, and solarium on the top floor, all distributed to make the most of the space, taking advantage of the Mediterranean light and offering a plus of comfort in your day to day. The equipment in the apartments are also oriented to comfort with under-floor heating, hot and cold air conditioning by conduits with thermostat in the living room, hot water by Altherma system, electrical appliances are included and a project of decoration to give them style and warmness. The communal areas are designed for relax and enjoy as a family, with pool surrounded by large terraces to enjoy the sun, playground for kids, social club, gardens and parking areas. Within a short distance to Cala del Llebeig, the urban core of Moraira and all the services that Residential Resort Cumbre del Sol is equipped with.