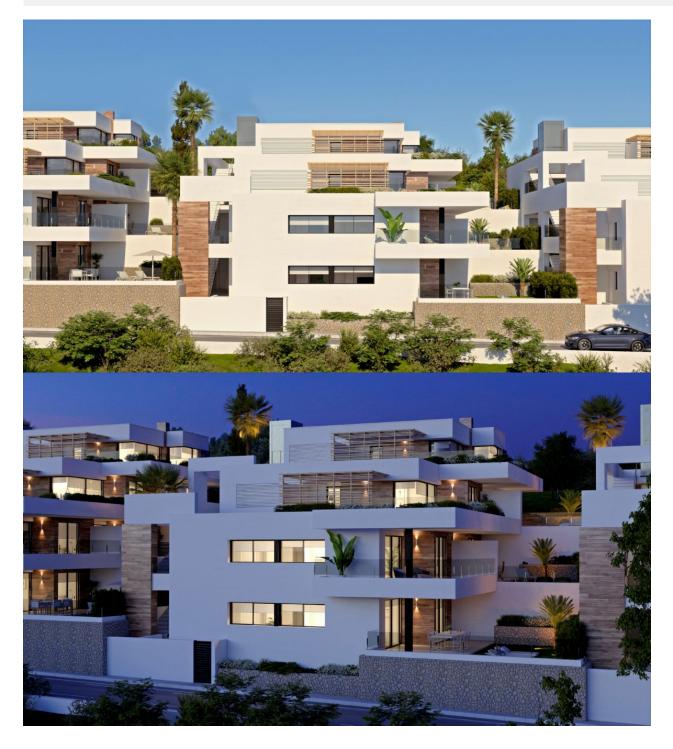

#### DESCRIPTION

New built apartments, with a modern architecture, with 2 bedrooms and 2 bathrooms, kitchen open to the living room, with various models to choose from, terrace and garden on the ground floor apartments, and solarium on the top floor, all distributed to make the most of the space, taking advantage of the Mediterranean light and offering a plus of comfort in your day to day. The equipment in the apartments are also oriented to comfort with under-floor heating, hot and cold air conditioning by conduits with thermostat in the living room, hot water by Altherma system, electrical appliances are included and a project of decoration to give them style and warmness. The communal areas are designed for relax and enjoy as a family, with pool surrounded by large terraces to enjoy the sun, playground for kids, social club, gardens and parking areas. Within a short distance to Cala del Llebeig, the urban core of Moraira and all the services that Residential Resort Cumbre del Sol is equipped with.