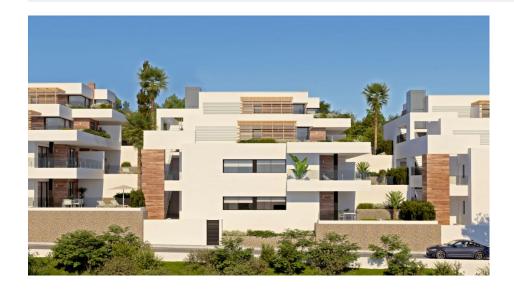

#### DESCRIPTION

New built apartments, with a modern architecture, with 2 bedrooms and 2 bathrooms, kitchen open to the living room, with various models to choose from, terrace and garden on the ground floor apartments, and solarium on the top floor, all distributed to make the most of the space, taking advantage of the Mediterranean light and offering a plus of comfort in your day to day. The equipment in the apartments are also oriented to comfort with under-floor heating, hot and cold air conditioning by conduits with thermostat in the living room, hot water by Altherma system, electrical appliances are included and a project of decoration to give them style and warmness. The communal areas are designed for relax and enjoy as a family, with pool surrounded by large terraces to enjoy the sun, playground for kids, social club, gardens and parking areas. Within a short distance to Cala del Llebeig, the urban core of Moraira and all the services that Residential Resort Cumbre del Sol is equipped with.