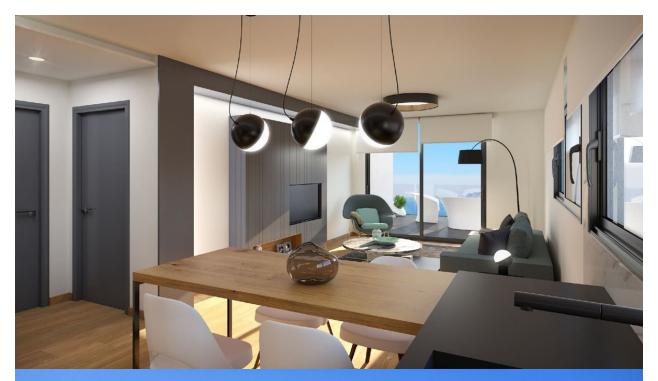

#### DESCRIPTION

New built apartments, with a modern architecture, with 2 bedrooms and 2 bathrooms, kitchen open to the living room, with various models to choose from, terrace and garden on the ground floor apartments, and solarium on the top floor, all distributed to make the most of the space, taking advantage of the Mediterranean light and offering a plus of comfort in your day to day. The equipment in the apartments are also oriented to comfort with under-floor heating, hot and cold air conditioning by conduits with thermostat in the living room, hot water by Altherma system, electrical appliances are included and a project of decoration to give them style and warmness. The communal areas are designed for relax and enjoy as a family, with pool surrounded by large terraces to enjoy the sun, playground for kids, social club, gardens and parking areas. Within a short distance to Cala del Llebeig, the urban core of Moraira and all the services that Residential Resort Cumbre del Sol is equipped with.