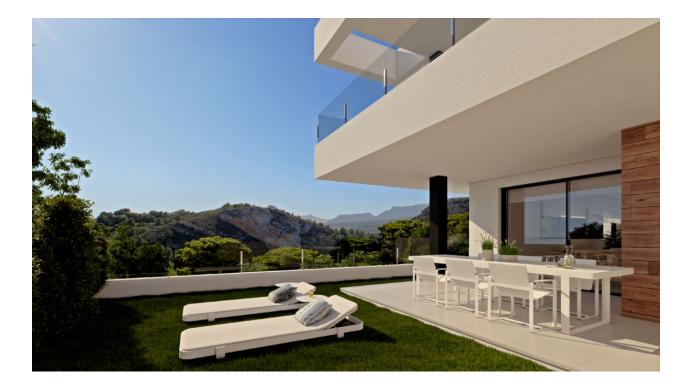

#### DESCRIPTION

New built apartments, with a modern architecture, with 2 bedrooms and 2 bathrooms, kitchen open to the living room, with various models to choose from, terrace and garden on the ground floor apartments, and solarium on the top floor, all distributed to make the most of the space, taking advantage of the Mediterranean light and offering a plus of comfort in your day to day. The equipment in the apartments are also oriented to comfort with under-floor heating, hot and cold air conditioning by conduits with thermostat in the living room, hot water by Altherma system, electrical appliances are included and a project of decoration to give them style and warmness. The communal areas are designed for relax and enjoy as a family, with pool surrounded by large terraces to enjoy the sun, playground for kids, social club, gardens and parking areas. Within a short distance to Cala del Llebeig, the urban core of Moraira and all the services that Residential Resort Cumbre del Sol is equipped with.

## VIEWS

Sea views

- KITCHEN
- Equipped kitchen