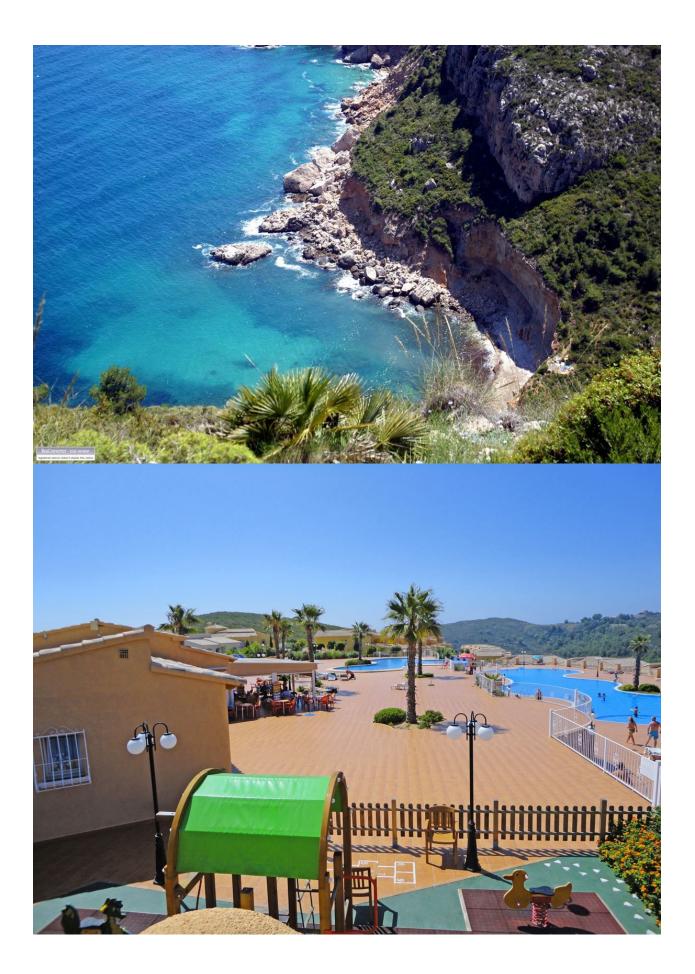

#### DESCRIPTION

New built apartments, with a modern architecture, with 2 bedrooms and 2 bathrooms, kitchen open to the living room, with various models to choose from, terrace and garden on the ground floor apartments, and solarium on the top floor, all distributed to make the most of the space, taking advantage of the Mediterranean light and offering a plus of comfort in your day to day. The equipment in the apartments are also oriented to comfort with under-floor heating, hot and cold air conditioning by conduits with thermostat in the living room, hot water by Altherma system, electrical appliances are included and a project of decoration to give them style and warmness. The communal areas are designed for relax and enjoy as a family, with pool surrounded by large terraces to enjoy the sun, playground for kids, social club, gardens and parking areas. Within a short distance to Cala del Llebeig, the urban core of Moraira and all the services that Residential Resort Cumbre del Sol is equipped with.

## VIEWS

Sea views

- KITCHEN
- Equipped kitchen