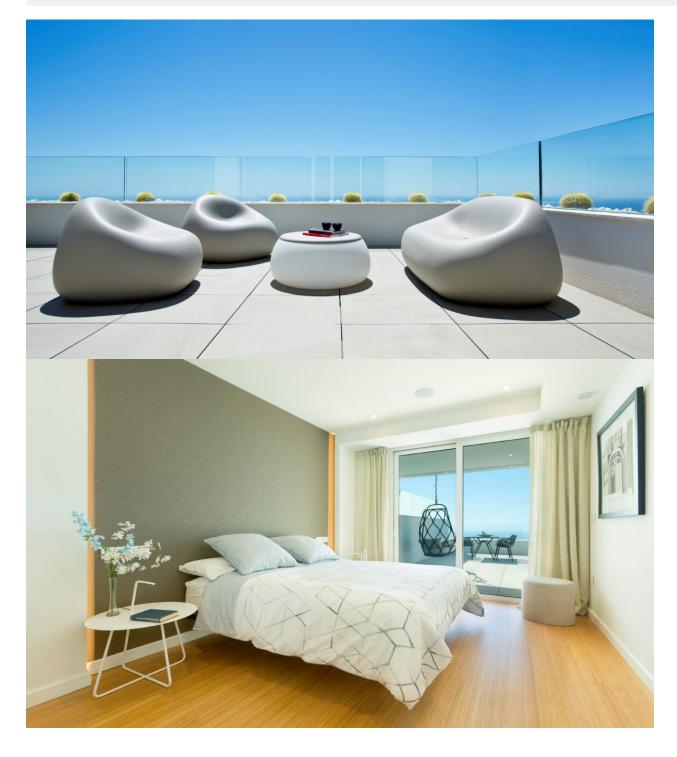

### DESCRIPTION

A development which, due to its location, enjoys the spectacular sea views which Residential Resort Cumbre del Sol is internationally renowned for. A truly perfect spot for those looking to enjoy the Mediterranean climate and wonderful sunrises, in a private residential complex next to the sea. Blue Infinity Block C consists of 24 luxury apartments that highlights for their dimensions, all with 3 bedrooms, with surfaces over 240m2 and terraces from 40m2, with distributions designed to enjoy the sea views, to have bright rooms, details that achieve a modern and elegant design. This, together with equipment, both in materials and in technology aimed at achieving highly energy efficient homes, make them ideal both for living throughout the year, and for enjoying holiday periods. Each apartment also has a covered car parking space with pre-installation for charging point for electric cars and a storage.

### VIEWS

Sea views

- KITCHEN
- Equipped kitchen