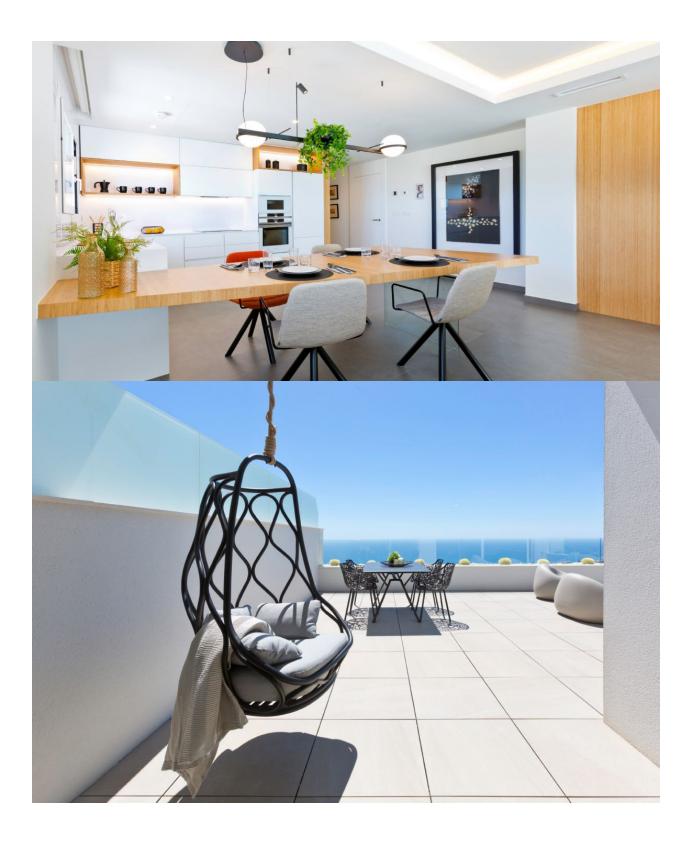

### DESCRIPTION

A development which, due to its location, enjoys the spectacular sea views which Residential Resort Cumbre del Sol is internationally renowned for. A truly perfect spot for those looking to enjoy the Mediterranean climate and wonderful sunrises, in a private residential complex next to the sea. Blue Infinity Block C consists of 24 luxury apartments that highlights for their dimensions, all with 3 bedrooms, with surfaces over 240m2 and terraces from 40m2, with distributions designed to enjoy the sea views, to have bright rooms, details that achieve a modern and elegant design. This, together with equipment, both in materials and in technology aimed at achieving highly energy efficient homes, make them ideal both for living throughout the year, and for enjoying holiday periods. Each apartment also has a covered car parking space with pre-installation for charging point for electric cars and a storage.

### VIEWS

Sea views

- KITCHEN
- Equipped kitchen

## PROPERTY GALLERY