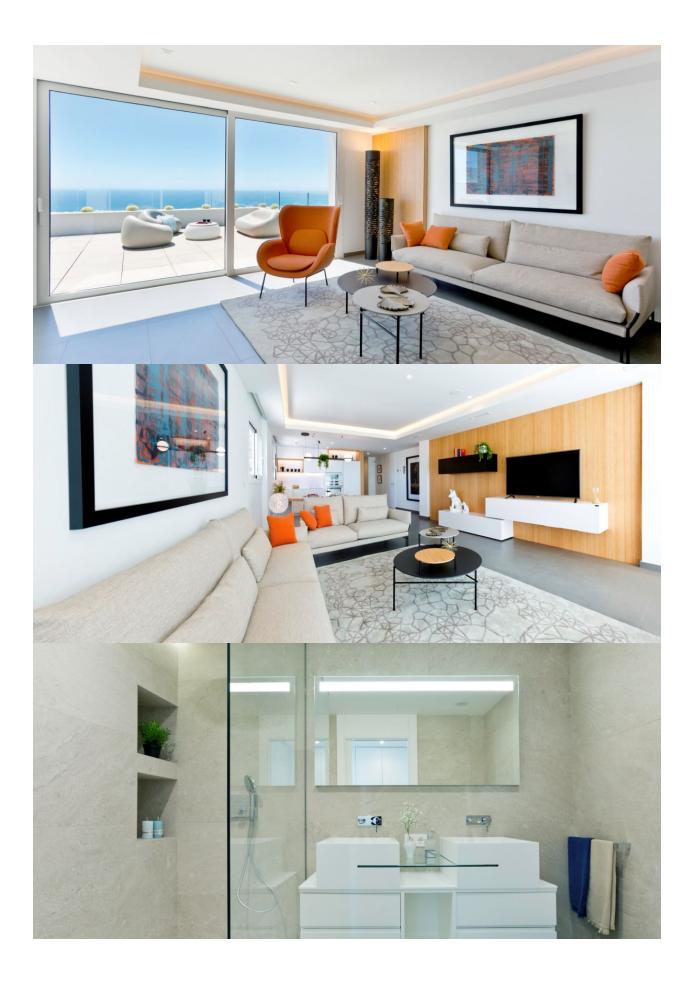

### DESCRIPTION

A development which, due to its location, enjoys the spectacular sea views which Residential Resort Cumbre del Sol is internationally renowned for. A truly perfect spot for those looking to enjoy the Mediterranean climate and wonderful sunrises, in a private residential complex next to the sea. Blue Infinity Block C consists of 24 luxury apartments that highlights for their dimensions, all with 3 bedrooms, with surfaces over 240m2 and terraces from 40m2, with distributions designed to enjoy the sea views, to have bright rooms, details that achieve a modern and elegant design. This, together with equipment, both in materials and in technology aimed at achieving highly energy efficient homes, make them ideal both for living throughout the year, and for enjoying holiday periods. Each apartment also has a covered car parking space with pre-installation for charging point for electric cars and a storage.

### VIEWS

Sea views

- KITCHEN
- Equipped kitchen

## PROPERTY GALLERY