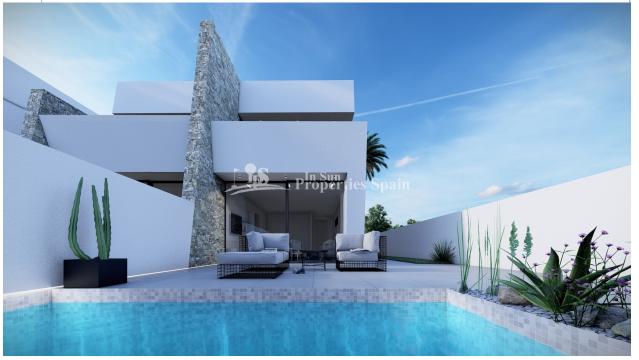

### **DESCRIPTION**

Semi detached villas located close to the town centre and beaches of SAN PEDRO DEL PINATAR. These beautiful villas have been thoughtfully designed to provide the perfect individual private contemporary living space, featuring double full glass sliding doors that open directly on to a large terrace with private swimming pool, enclosed gardens with off road parking. They boast 3 bedrooms, 2 bathrooms built area of 94m2 on a 115m2 plot. Located just a couple of minutes walk from the main town centre of San Pedro del Pinatar, just 5 minutes away from the Pinatar Arena sports centre, further 5 minutes to the beaches in EL Mojon. The new international airport of Murcia is just 30 minutes drive. There are miles and miles of paseo to explore ... an amazing place to ramble either in day or evening, with countless restaurants to choose from, and some great little tapas bars just by the sea, or the ever popular marina in Torre de la Horadada. This area offers a variety of sports activities, including seasonal water sports ... With some particularly good golf courses very close by! \*\* OFFER \*\* "SUN ALL DAY with the generous rooftop solarium included (normal price is 15.000 € extra!) plus