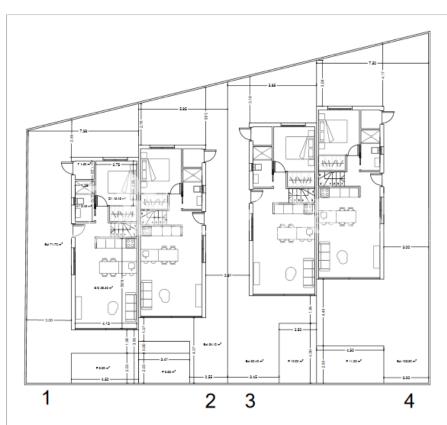

## PLANTA BAJA

### SUPERFICIES POR PARCELA

| SUPERFICIES FOR PARCELA |            |
|-------------------------|------------|
| VIVIENDA 1              |            |
| uso                     | Supericle  |
| Total Parcels           | 133.00 m2  |
| Jardin Exterior         | 71.70 m2   |
| Placina                 | 9.00 m2    |
| VIVIENDA 2              |            |
| USO                     | Superficie |
| Total Parcels           | 116.00 m2  |
| Jardin Exterior         | 54.10 m2   |
| Placina                 | 9.55 m2    |
| VIVIENDA 3              |            |
| USO                     | Superficie |
| Total Parcela           | 125.00 m2  |
| Jardin Exterior         | 52.42 m2   |
| Placina                 | 10.00 m2   |
| VIVIENDA 4              |            |
| USO                     | Sugericle  |
| Total Parcela           | 169.00 m2  |
| Jardin Exterior         | 105.50 m2  |
| Placina                 | 11.25 m2   |
|                         |            |

### SUPERFICIES VIVIENDA

| Plants.    | Uso.              | Superficie |
|------------|-------------------|------------|
| Saja       | Viviends(S. Cons) | 52.00 m2   |
|            | Selón/Cocine      | 25.20 m2   |
|            | Dormitorio 1      | 10.15 m2   |
|            | Asso 1            | 3.45 m2    |
|            | Treatero          | 1.60 m2    |
| Alte       | Viviends(S. Cons) | 42.00 m2   |
|            | Dormitorio 2      | 12.00 m2   |
|            | Aseo 2            | 3.20 m2    |
|            | Dormitorio 3      | 9.00 m2    |
|            | Aseo 3            | 3.20 m2    |
|            | Terraza           | 13.00 mZ   |
| TOTAL CONS | TRUIDO VIVIENDA   | 94.00 m2   |