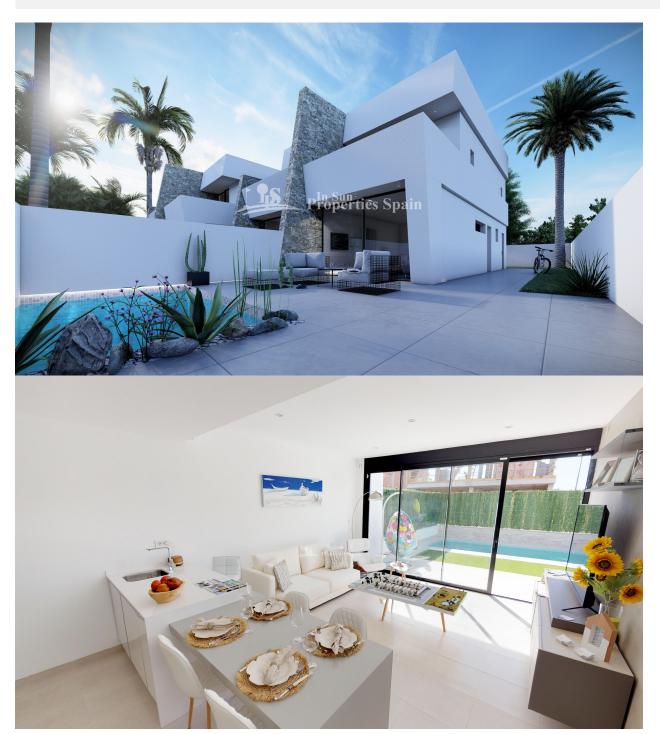

### **DESCRIPTION**

Semi detached villas located close to the town centre and beaches of SAN PEDRO DEL PINATAR. These beautiful villas have been thoughtfully designed to provide the perfect individual private contemporary living space, featuring double full glass sliding doors that open directly on to a large terrace with private swimming pool, enclosed gardens with off road parking. They boast 3 bedrooms, 2 bathrooms built area of 94m2 on a 115m2 plot. Located just a couple of minutes walk from the main town centre of San Pedro del Pinatar, just 5 minutes away from the Pinatar Arena sports centre, further 5 minutes to the beaches in EL Mojon. The new international airport of Murcia is just 30 minutes drive. There are miles and miles of paseo to explore ... an amazing place to ramble either in day or evening, with countless restaurants to choose from, and some great little tapas bars just by the sea, or the ever popular marina in Torre de la Horadada. This area offers a variety of sports activities, including seasonal water sports ... With some particularly good golf courses very close by! \*\* OFFER \*\* "SUN ALL DAY with the generous rooftop solarium included (normal price is 15.000 € extra!) plus

### **KITCHEN**

- Open kitchen
- Equipped kitchen