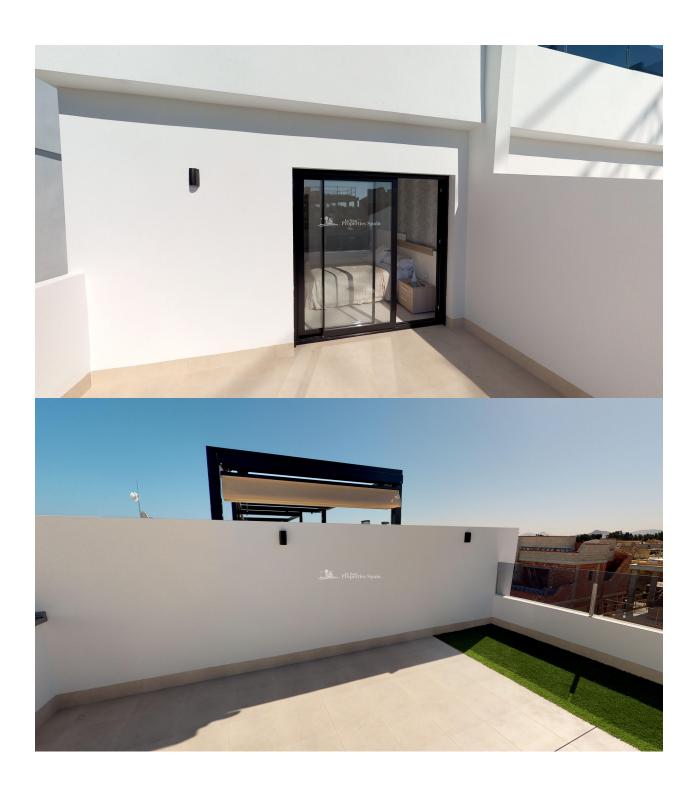

### **DESCRIPTION**

Semi detached villas located close to the town centre and beaches of SAN PEDRO DEL PINATAR. These beautiful villas have been thoughtfully designed to provide the perfect individual private contemporary living space, featuring double full glass sliding doors that open directly on to a large terrace with private swimming pool, enclosed gardens with off road parking. They boast 3 bedrooms, 2 bathrooms built area of 94m2 on a 115m2 plot. Located just a couple of minutes walk from the main town centre of San Pedro del Pinatar, just 5 minutes away from the Pinatar Arena sports centre, further 5 minutes to the beaches in EL Mojon. The new international airport of Murcia is just 30 minutes drive. There are miles and miles of paseo to explore ... an amazing place to ramble either in day or evening, with countless restaurants to choose from, and some great little tapas bars just by the sea, or the ever popular marina in Torre de la Horadada. This area offers a variety of sports activities, including seasonal water sports ... With some particularly good golf courses very close by! \*\* OFFER \*\* "SUN ALL DAY with the generous rooftop solarium included (normal price is 15.000 € extra!) plus

### **GARDEN AND TERRACES**

- Covered terrace
- Open terraceLandscaped
- Stone walls
- Private garden

**EXTRA** 

- Built in wardrobes
- Reinforced door