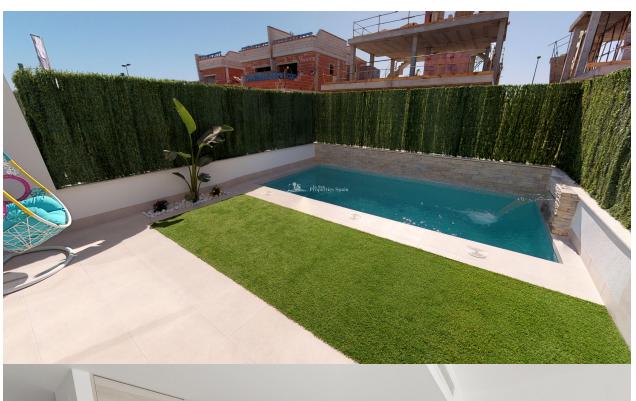

### **DESCRIPTION**

Semi detached villas located close to the town centre and beaches of SAN PEDRO DEL PINATAR. These beautiful villas have been thoughtfully designed to provide the perfect individual private contemporary living space, featuring double full glass sliding doors that open directly on to a large terrace with private swimming pool, enclosed gardens with off road parking. They boast 3 bedrooms, 2 bathrooms built area of 94m2 on a 115m2 plot. Located just a couple of minutes walk from the main town centre of San Pedro del Pinatar, just 5 minutes away from the Pinatar Arena sports centre, further 5 minutes to the beaches in EL Mojon. The new international airport of Murcia is just 30 minutes drive. There are miles and miles of paseo to explore ... an amazing place to ramble either in day or evening, with countless restaurants to choose from, and some great little tapas bars just by the sea, or the ever popular marina in Torre de la Horadada. This area offers a variety of sports activities, including seasonal water sports ... With some particularly good golf courses very close by! \*\* OFFER \*\* "SUN ALL DAY with the generous rooftop solarium included (normal price is 15.000 € extra!) plus

### **GARDEN AND TERRACES**

- Covered terrace
- Open terraceLandscaped
- Stone walls
- Private garden

**EXTRA** 

- Built in wardrobes
- Reinforced door