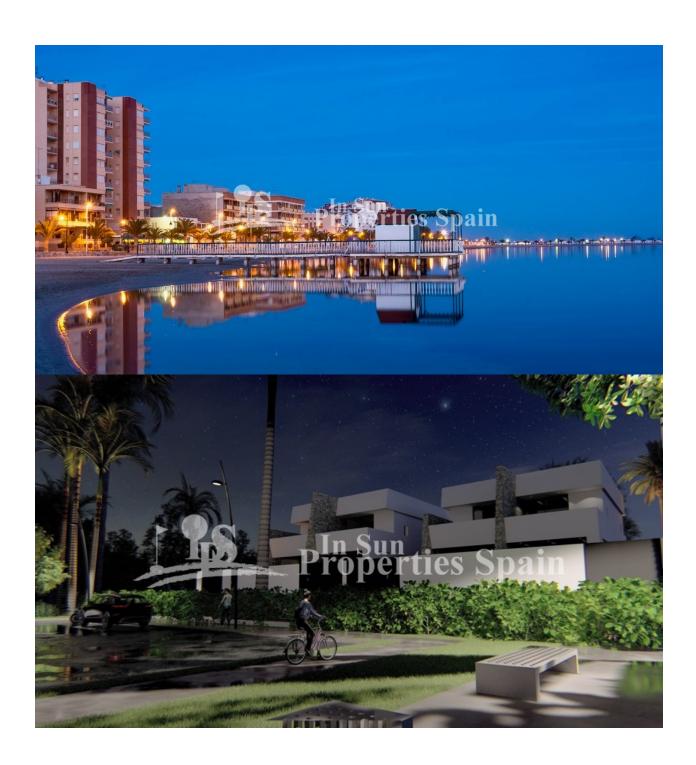

### **DESCRIPTION**

Semi detached villas located close to the town centre and beaches of SAN PEDRO DEL PINATAR. These beautiful villas have been thoughtfully designed to provide the perfect individual private contemporary living space, featuring double full glass sliding doors that open directly on to a large terrace with private swimming pool, enclosed gardens with off road parking. They boast 3 bedrooms, 2 bathrooms built area of 94m2 on a 115m2 plot. Located just a couple of minutes walk from the main town centre of San Pedro del Pinatar, just 5 minutes away from the Pinatar Arena sports centre, further 5 minutes to the beaches in EL Mojon. The new international airport of Murcia is just 30 minutes drive. There are miles and miles of paseo to explore ... an amazing place to ramble either in day or evening, with countless restaurants to choose from, and some great little tapas bars just by the sea, or the ever popular marina in Torre de la Horadada. This area offers a variety of sports activities, including seasonal water sports ... With some particularly good golf courses very close by! \*\* OFFER \*\* "SUN ALL DAY with the generous rooftop solarium included (normal price is 15.000 € extra!) plus

### **DISTANCE TO:**

Beach : 2 Km Airport: 40 Km

Town center : 1 Km