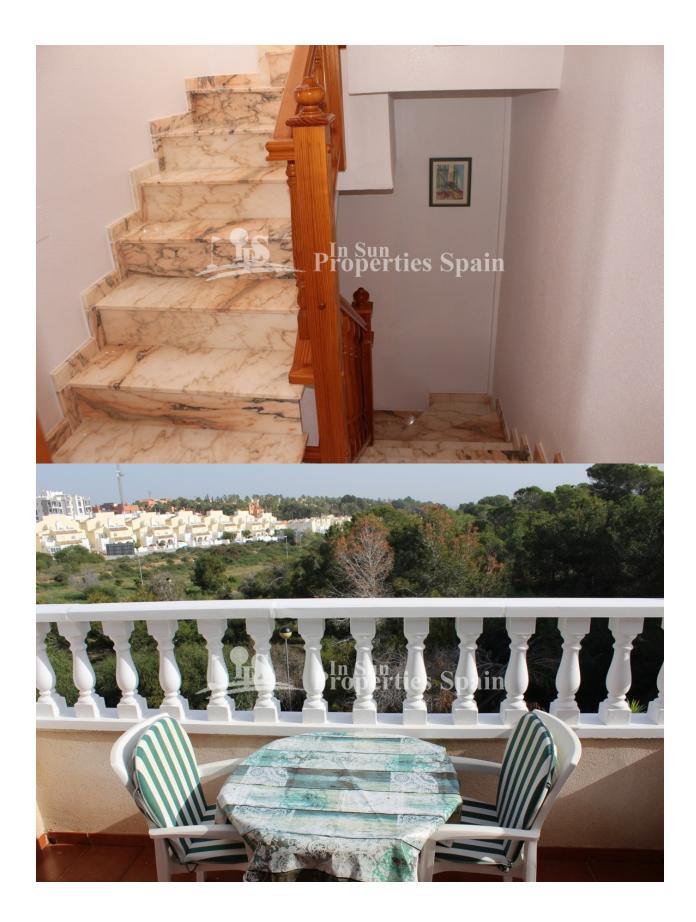

### **DESCRIPTION**

Located within Pinada Golf II, VILLAMARTIN this lovely Quad House has a pleasant open aspect over lovely pine trees. The house is of 75m2 build and occupies a 134m2 plot. There is an 85m2, low maintenance garden with fruit trees, mature plants and an 18m2 terrace, which many homeowners on the urbanisation have glazed in to create a more useable space in the cooler winter months. There is a parking space within the plot and several storage areas. Internally you have a light and airy lounge and dining area (part of which you could close off creating a third bedroom, if required). There is an American style kitchen complete with appliances and a guest toilet. To the first floor you have two double bedrooms, both with built in wardrobes and the master has a private 9m2 terrace. There is also a big family bathroom with shower and bath tub on this level. Stairs from the first floor lead up to the 20m2 solarium with a little bit of sea view. Here you benefit from sun all day long and with the view to the pine trees, it really is a tranquil setting; the perfect place to relax amongst the sound of only birdsong. The property is set next to the community pool, where you have access into the communal