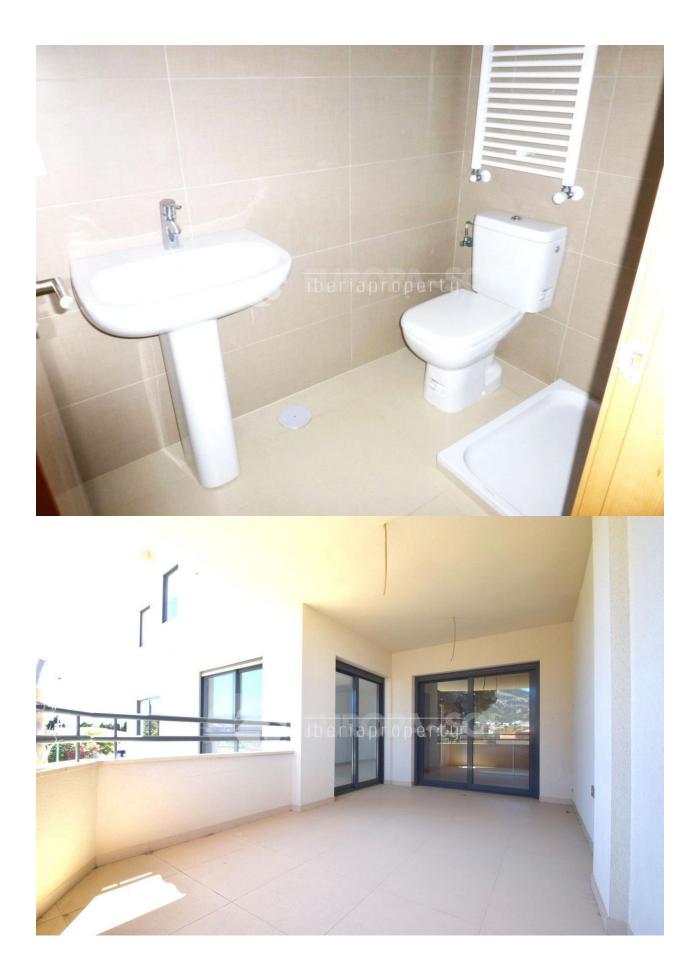

## DESCRIPTION

Newly built apartment in the center of Albir, modern design and built with quality materials. Distributed in living room, kitchen with gallery, 2 bedrooms, 2 bathrooms and terrace. The house has central heating. The urbanization in which the apartment is located has a garden and community pool. It is close to all services.