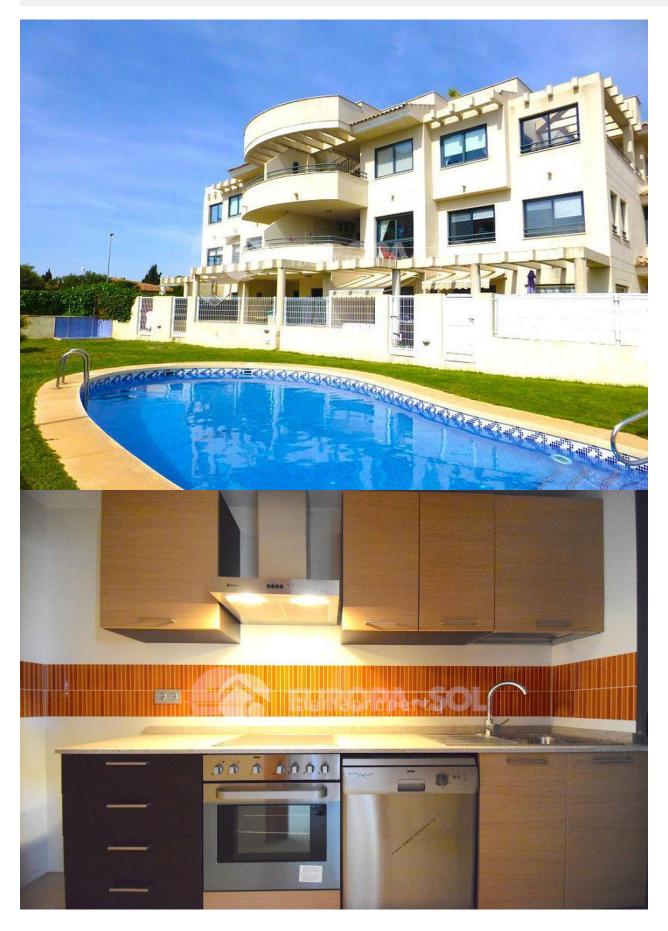

## DESCRIPTION

Newly built apartment in the center of Albir, modern design and built with quality materials. Distributed in living room, kitchen with gallery, 2 bedrooms, 2 bathrooms and terrace. The house has central heating. The urbanization in which the apartment is located has a garden and community pool. It is close to all services.

# PROPERTY GALLERY

"OUR EXPERIENCE IS YOUR GUARANTEE"