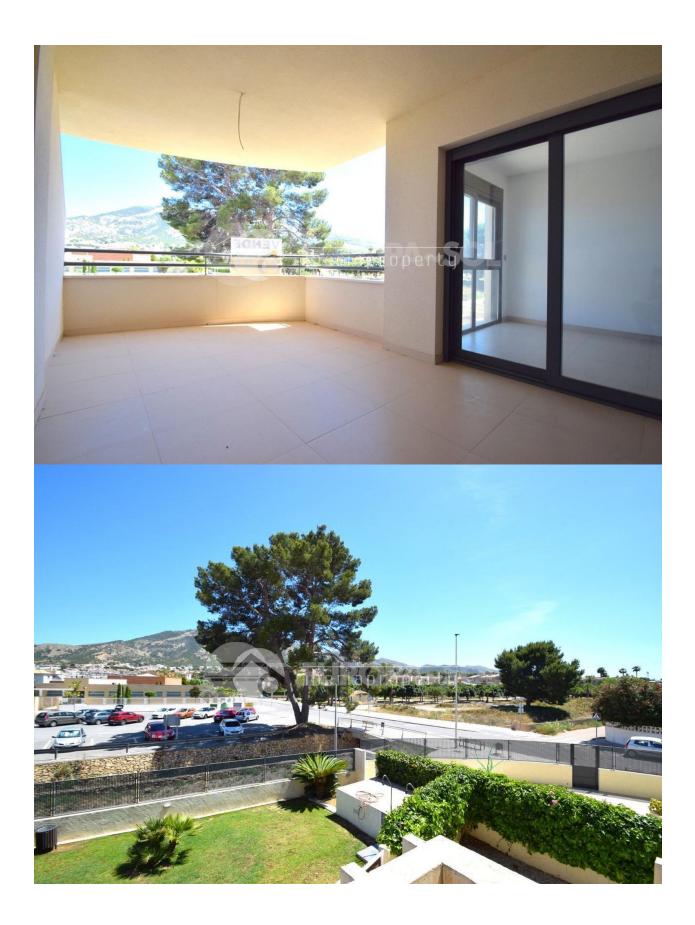

## DESCRIPTION

Newly built apartment in the center of Albir, modern design and built with quality materials. Distributed in living room, kitchen with gallery, 2 bedrooms, 2 bathrooms and terrace. The house has central heating. The urbanization in which the apartment is located has a garden and community pool. It is close to all services.

### REF: # 7118

| STYLE          | DISTANCE TO :                  | ORIENTATION | FURNITURE                                                                                  |  |
|----------------|--------------------------------|-------------|--------------------------------------------------------------------------------------------|--|
| Mediterranean  | Beach : 2 Km<br>Airport: 50 Km | South       | Not furnished                                                                              |  |
|                | Town center : 200 m            |             |                                                                                            |  |
| KITCHEN        | GARDEN AND<br>TERRACES         | HEATING     | EXTRA                                                                                      |  |
| Closed kitchen | Covered terrace Open terrace   | Radiators   | <ul><li>Built in wardrobes</li><li>Reinforced door</li><li>Double glazed windows</li></ul> |  |