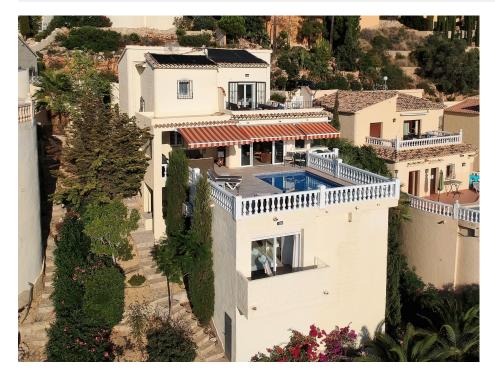

## **DESCRIPTION**

Detached villa, modernised to high standards, located in an elevated position, facing southwest, and enjoying wonderful open views over the valley and a spectacular view over the sea. The entry is on the top floor, comprising the entry hall, the master bedroom with en-suite bathroom and open terrace, 2 more bedrooms and family bathroom. Internal stairs lead down to the living area, offering the lounge, dining area, American style modern kitchen, guest toilet, store room and covered terrace. On the same level the pool and ample pool terrace. The underbuild offers a separate apartment with entry hall, 2 bedrooms and 1 bathroom. Proven summer rental income for holiday rentals (15.000 € / year)