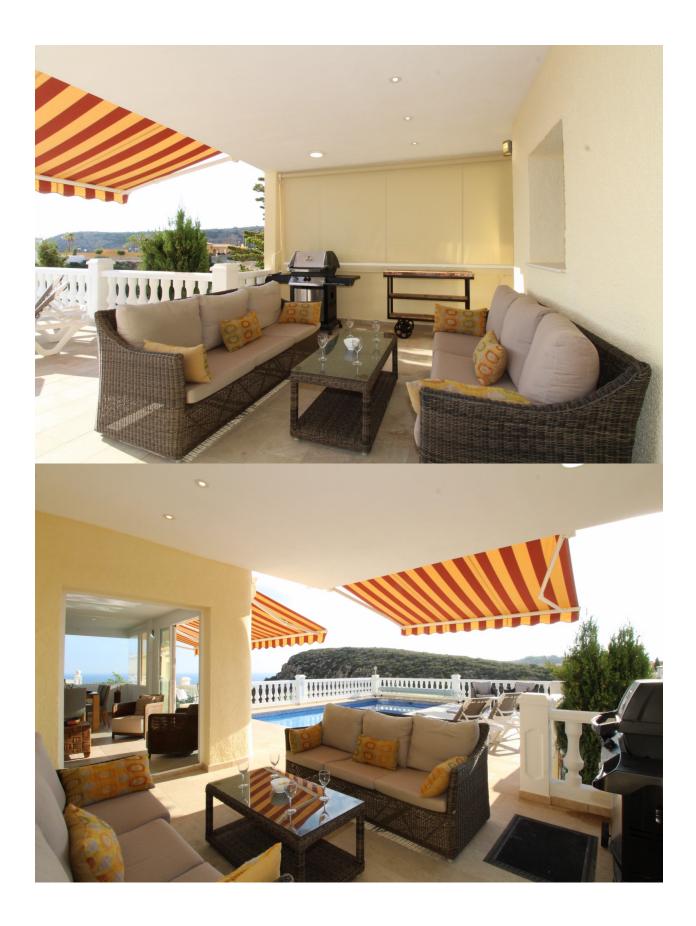

## **DESCRIPTION**

Detached villa, modernised to high standards, located in an elevated position, facing southwest, and enjoying wonderful open views over the valley and a spectacular view over the sea. The entry is on the top floor, comprising the entry hall, the master bedroom with en-suite bathroom and open terrace, 2 more bedrooms and family bathroom. Internal stairs lead down to the living area, offering the lounge, dining area, American style modern kitchen, guest toilet, store room and covered terrace. On the same level the pool and ample pool terrace. The underbuild offers a separate apartment with entry hall, 2 bedrooms and 1 bathroom. Proven summer rental income for holiday rentals (15.000 € / year)