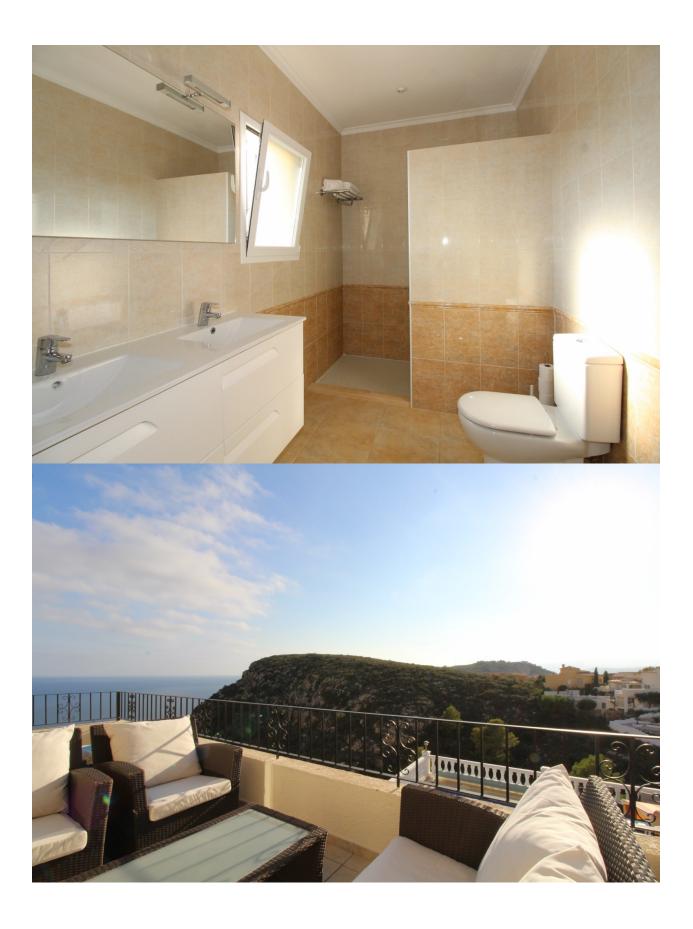

## **DESCRIPTION**

Detached villa, modernised to high standards, located in an elevated position, facing southwest, and enjoying wonderful open views over the valley and a spectacular view over the sea. The entry is on the top floor, comprising the entry hall, the master bedroom with en-suite bathroom and open terrace, 2 more bedrooms and family bathroom. Internal stairs lead down to the living area, offering the lounge, dining area, American style modern kitchen, guest toilet, store room and covered terrace. On the same level the pool and ample pool terrace. The underbuild offers a separate apartment with entry hall, 2 bedrooms and 1 bathroom. Proven summer rental income for holiday rentals (15.000 € / year)

## **VIEWS**