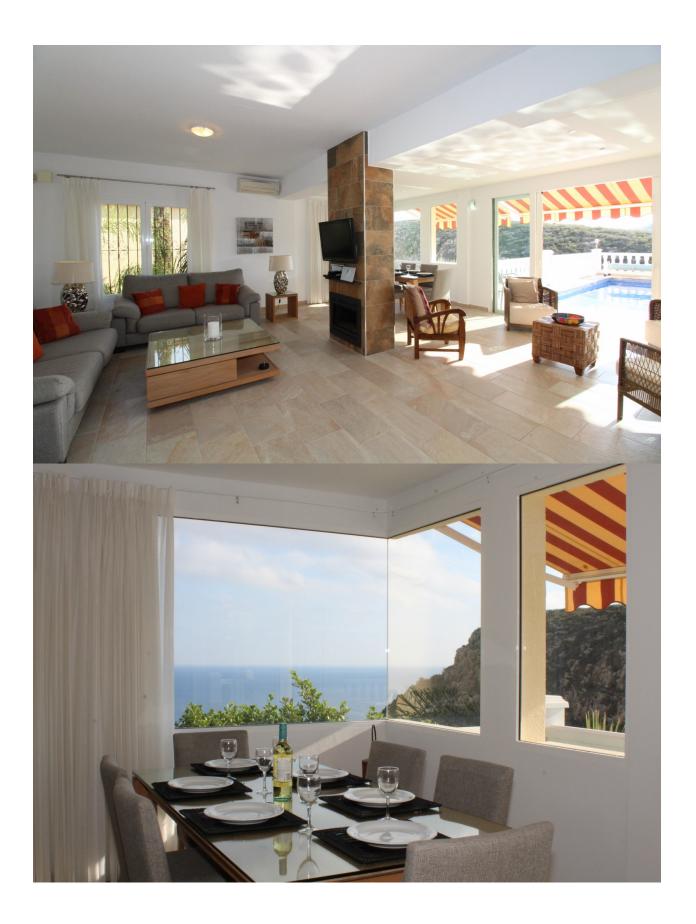

## **DESCRIPTION**

Detached villa, modernised to high standards, located in an elevated position, facing southwest, and enjoying wonderful open views over the valley and a spectacular view over the sea. The entry is on the top floor, comprising the entry hall, the master bedroom with en-suite bathroom and open terrace, 2 more bedrooms and family bathroom. Internal stairs lead down to the living area, offering the lounge, dining area, American style modern kitchen, guest toilet, store room and covered terrace. On the same level the pool and ample pool terrace. The underbuild offers a separate apartment with entry hall, 2 bedrooms and 1 bathroom. Proven summer rental income for holiday rentals (15.000 € / year)