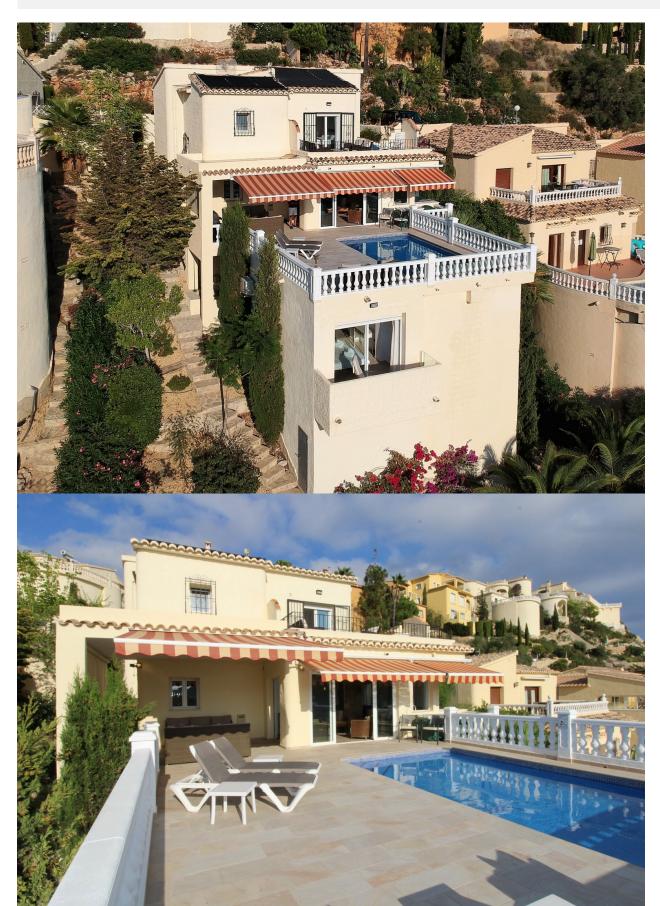

## **DESCRIPTION**

Detached villa, modernised to high standards, located in an elevated position, facing southwest, and enjoying wonderful open views over the valley and a spectacular view over the sea. The entry is on the top floor, comprising the entry hall, the master bedroom with en-suite bathroom and open terrace, 2 more bedrooms and family bathroom. Internal stairs lead down to the living area, offering the lounge, dining area, American style modern kitchen, guest toilet, store room and covered terrace. On the same level the pool and ample pool terrace. The underbuild offers a separate apartment with entry hall, 2 bedrooms and 1 bathroom. Proven summer rental income for holiday rentals (15.000 € / year)