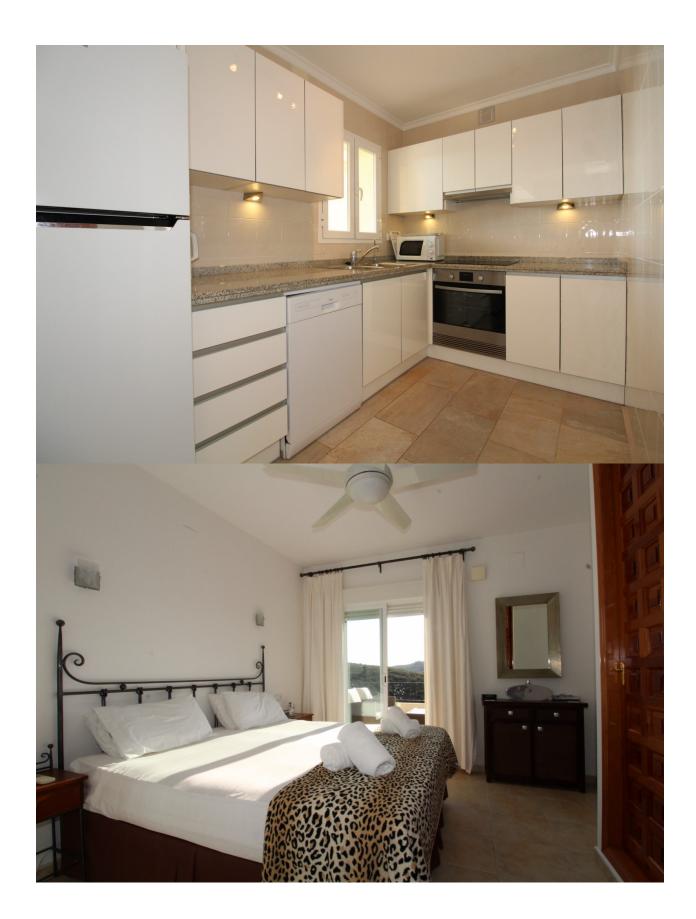

## **DESCRIPTION**

Detached villa, modernised to high standards, located in an elevated position, facing southwest, and enjoying wonderful open views over the valley and a spectacular view over the sea. The entry is on the top floor, comprising the entry hall, the master bedroom with en-suite bathroom and open terrace, 2 more bedrooms and family bathroom. Internal stairs lead down to the living area, offering the lounge, dining area, American style modern kitchen, guest toilet, store room and covered terrace. On the same level the pool and ample pool terrace. The underbuild offers a separate apartment with entry hall, 2 bedrooms and 1 bathroom. Proven summer rental income for holiday rentals (15.000 € / year)