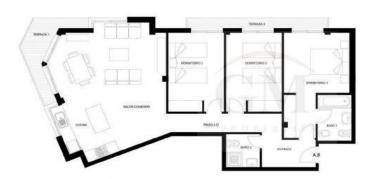

## TIPO A.8

3 DORMITORIOS PLANTA 1" ZONA OESTE

| SALÓN-COMEDOR | 35,66 m²            |
|---------------|---------------------|
| DORMITORIO 1  | 14,40 m²            |
| DORMITORIO 2  | 11,74 m°            |
| DORMITORIO 3  | 11,75 m²            |
| BAÑO 1        | 4,17 m²             |
| BAÑO 2        | 2,98 m <sup>2</sup> |
| ENTRADA       | 4,32 m²             |
| TERRAZA 1     | 5,85 m²             |
| TERRAZA 2     | 3,93 m²             |
| PASILLO       | 5,80 m <sup>e</sup> |
|               |                     |

SUPERFICIE ÚTIL. 100,09 m² SUPERFICIE CONSTRUIDA 102.39 m² SUPERFICIE CONS CON E/C 128.69 m²

Esta plano quede sulhir modificaciones per rezonos tecnicas, jurídicas o normativas durante la elaboración del proyecto o la ojecución de la otara. El anueltomiento as onentativo