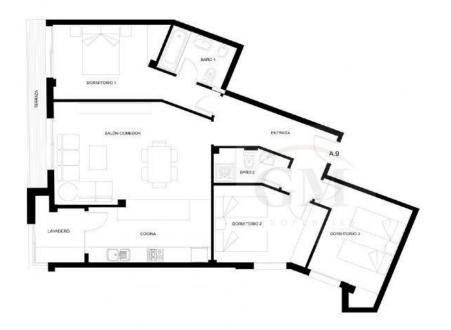

## TIPO A.9

3 DORMITORIOS PLANTA 1º ZONA GESTE

| SALÓN-COMEDOR | 22,41 m <sup>a</sup> |
|---------------|----------------------|
| DORMITORIO 1  | 13,71 m <sup>2</sup> |
| DORMITORIO 2  | 10,66 m²             |
| DORMITORIO 3  | 11,24 m              |
| BAÑO 1        | 4,38 m <sup>2</sup>  |
| BAÑO 2        | 3,25 m²              |
| COCINA        | 9,67 m               |
| ENTRADA       | 8,39 m²              |
| LAVADERO      | 3,98 m²              |
| TERRAZA       | 4,32 m²              |

SUPERFICIE ÚTIL 104,24 m²
SUPERFICIE CONSTRUIDA 93,59 m²
SUPERFICIE CONS. CON E/C 118,29 m²

Esta plano pueda sufrir modificacionas por casonas táceicos, juridicas o normativas durante la elaboración del proyecte o la ejecución de la obra. El amueblamiente es orientativo