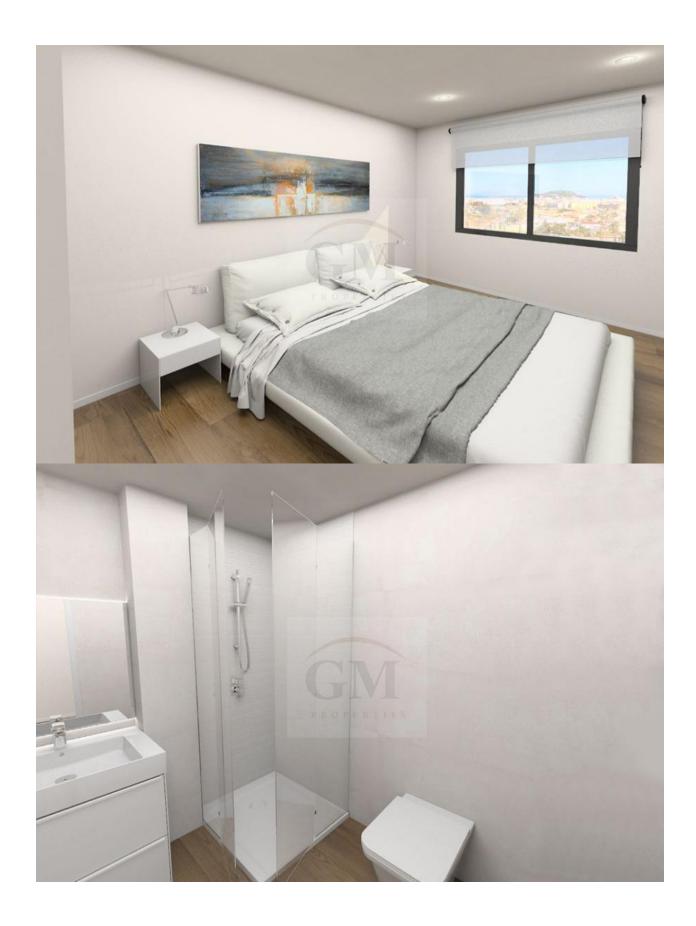

REF: # 6703 DENIA



| INFO            |           |
|-----------------|-----------|
| PRICE:          | 123.700 € |
| PROPERTY TYPE:  | Apartment |
| CITY:           | Denia     |
| BEDROOMS:       | 2         |
| Bathrooms:      | 1         |
| Build ( m2 ):   | 65        |
| Plot ( m2 ):    | -         |
| Terrace ( m2 ): | -         |
| Year:           | -         |
| Floor:          | -         |
| Old price       | -         |









# DESCRIPTION

## **ENERGETIC CERTIFIED**



## **VIEWS**

• Panoramic views

















## TIPO A.7

2 DORMITORIOS PLANTA PRIMERA ZONA OESTE

| SALÓN-COMEDOR | 26,41 m <sup>2</sup> |
|---------------|----------------------|
| DORMITORIO 1  | 19,61 m              |
| DORMITORIO 2  | 12,00 m <sup>2</sup> |
| BAÑO 1        | 5,72 m <sup>4</sup>  |
| BAÑO 2        | 2,81 m <sup>3</sup>  |
| GOCINA        | 7,35 m <sup>2</sup>  |
| ENTRADA       | 4,82 m <sup>2</sup>  |
| BALCÓN        | 3,45 m²              |

| SUPERFICIE ÚTIL          | 80.44  | m  |
|--------------------------|--------|----|
| SUPERFICIE CONSTRUIDA    | 87.81  | m  |
| STIDEDELCIE CONS CON EIC | 105.08 | mi |



Este plano puede aufrir modificaciones por nacones técnicas, juridicas o normativas durante la elaboración del proyecto o la ejecución de la obra. El amueblamiento se orientativo





## TIPO