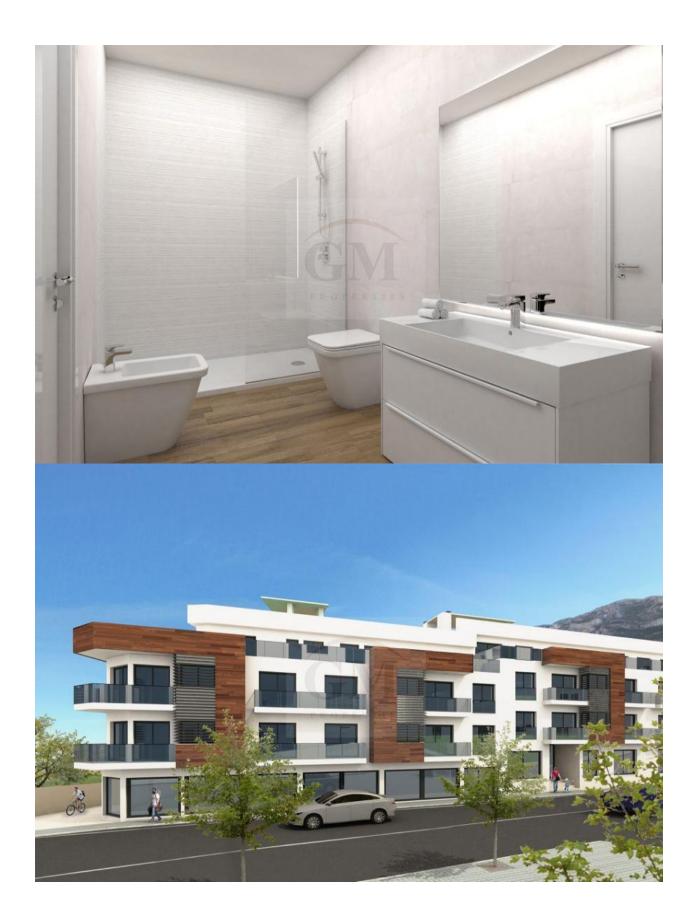

REF: # 6703 DENIA



| INFO            |           |
|-----------------|-----------|
| PRICE:          | 123.700 € |
| PROPERTY TYPE:  | Apartment |
| CITY:           | Denia     |
| BEDROOMS:       | 2         |
| Bathrooms:      | 1         |
| Build ( m2 ):   | 65        |
| Plot ( m2 ):    | -         |
| Terrace ( m2 ): | -         |
| Year:           | -         |
| Floor:          | -         |
| Old price       | -         |









# DESCRIPTION

## **ENERGETIC CERTIFIED**



## **VIEWS**

• Panoramic views

















## TIPO A.7

2 DORMITORIOS PLANTA PRIMERA ZONA OESTE

| SALÓN-COMEDOR | 26,41 m <sup>2</sup> |
|---------------|----------------------|
| DORMITORIO 1  | 19,61 m              |
| DORMITORIO 2  | 12,00 m <sup>2</sup> |
| BAÑO 1        | 5,72 m <sup>4</sup>  |
| BAÑO 2        | 2,81 m <sup>3</sup>  |
| GOCINA        | 7,35 m <sup>2</sup>  |
| ENTRADA       | 4,82 m <sup>2</sup>  |
| BALCÓN        | 3,45 m²              |

| SUPERFICIE ÚTIL          | 80.44  | m  |
|--------------------------|--------|----|
| SUPERFICIE CONSTRUIDA    | 87.81  | m  |
| STIDEDELCIE CONS CON EIC | 105.08 | mi |



Este plano puede aufrir modificaciones por nacones técnicas, juridicas o normativas durante la elaboración del proyecto o la ejecución de la obra. El amueblamiento se orientativo





## TIPO A