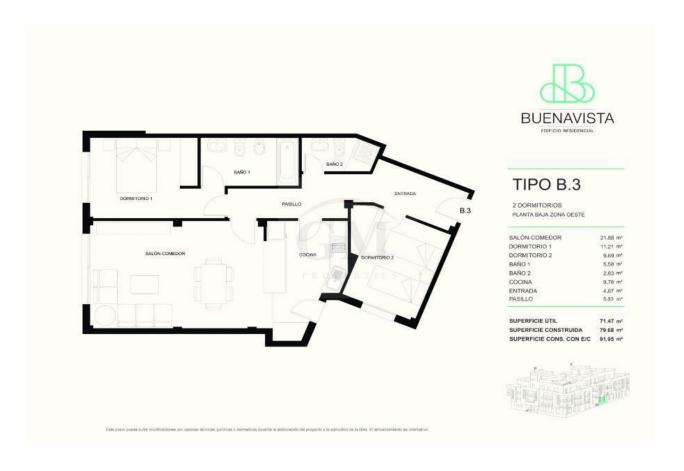

SUPERFICIE ÚTIL 96.57 m²
SUPERFICIE CONSTRUIDA 107.53 m²
SUPERFICIE CONS. CON E/C 128.94 m²



Este plano puede sufrir modificaciones por rezones técnicas, juridicas o comestivas durante la slaboración del proyecto o la ajecución de la obra. El amueblamiento es orientativ





## TIPO B.2

2 DORMITORIOS PLANTA BAJA ZONA ESTE

| SALÓN-COMEDOR | 21,52 m <sup>2</sup> |
|---------------|----------------------|
| DORMITORIO 1  | 12,15 m²             |
| DORMITORIO 2  | 9,45 m <sup>2</sup>  |
| BAÑO 1        | 5,53 m²              |
| BAÑO 2        | 3,75 m²              |
| ENTRADA       | 6,86 m               |
| COCINA        | 8,25 m²              |
|               |                      |

 SUPERFICIE ÚTIL
 67,51 m²

 SUPERFICIE CONSTRUIDA
 75,60 m²

 SUPERFICIE CONS. CON E/C
 87,24 m²





"OUR EXPERIENCE IS YOUR GUARANTEE"