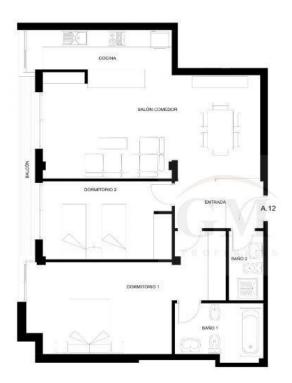

## **TIPO A.12**

2 DORMITORIOS PLANTA SEGUNDA ZONA OESTE

| SALÓN-COMEDOR | 26,41 m |
|---------------|---------|
| DORMITORIO 1  | 19,61 m |
| DORMITORIO 2  | 12,00 m |
| BAÑO 1        | 5,72 m  |
| BAÑO 2        | 2,81 m  |
| COCINA        | 7,35 m  |
| ENTRADA       | 4.82 m  |
| BALCÓN        | 3,45 m  |

SUPERFICIE ÚTIL 80.44 m²
SUPERFICIE CONSTRUIDA 87.81 m²
SUPERFICIE CONS. CON E/C 105.08 m²