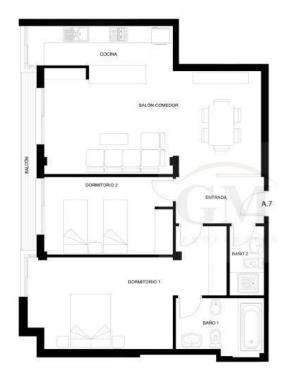

## TIPO A.7

2 DORMITORIOS PLANTA PRIMERA ZONA OESTE

| SALÓN-COMEDOR | 26,41 m <sup>2</sup> |
|---------------|----------------------|
| DORMITORIO 1  | 19,61 m              |
| DORMITORIO 2  | 12,00 m <sup>2</sup> |
| BAÑO 1        | 5,72 m <sup>4</sup>  |
| BAÑO 2        | 2,81 m <sup>3</sup>  |
| GOCINA        | 7,35 m <sup>2</sup>  |
| ENTRADA       | 4,82 m <sup>2</sup>  |
| BALCÓN        | 3,45 m²              |

| SUPERFICIE ÚTIL          | 80.44  | m  |
|--------------------------|--------|----|
| SUPERFICIE CONSTRUIDA    | 87.81  | m  |
| STIDEDELCIE CONS CON EIC | 105.08 | mi |

Este plano puede aufrir modificaciones por nacones técnicas, juridicas o normativas durante la elaboración del proyecto o la ejecución de la obra. El amueblamiento se orientativo