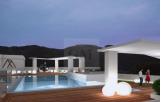

REF: # 6703 DENIA



| INFO            |           |
|-----------------|-----------|
| PRICE:          | 123.700 € |
| PROPERTY TYPE:  | Apartment |
| CITY:           | Denia     |
| BEDROOMS:       | 2         |
| Bathrooms:      | 1         |
| Build ( m2 ):   | 65        |
| Plot ( m2 ):    | -         |
| Terrace ( m2 ): | -         |
| Year:           | -         |
| Floor:          | -         |
| Old price       | -         |









# DESCRIPTION

## **ENERGETIC CERTIFIED**



## **VIEWS**

• Panoramic views

















## TIPO A.7

2 DORMITORIOS PLANTA PRIMERA ZONA OESTE

| SALÓN-COMEDOR | 26,41 m <sup>2</sup> |
|---------------|----------------------|
| DORMITORIO 1  | 19,61 m              |
| DORMITORIO 2  | 12,00 m <sup>2</sup> |
| BAÑO 1        | 5,72 m <sup>4</sup>  |
| BAÑO 2        | 2,81 m <sup>3</sup>  |
| GOCINA        | 7,35 m <sup>2</sup>  |
| ENTRADA       | 4,82 m <sup>2</sup>  |
| BALCÓN        | 3,45 m²              |

| SUPERFICIE ÚTIL          | 80.44  | m  |
|--------------------------|--------|----|
| SUPERFICIE CONSTRUIDA    | 87.81  | m  |
| STIDEDELCIE CONS CON EIC | 105.08 | mi |



Este plano puede aufrir modificaciones por nacones técnicas, juridicas o normativas durante la elabor