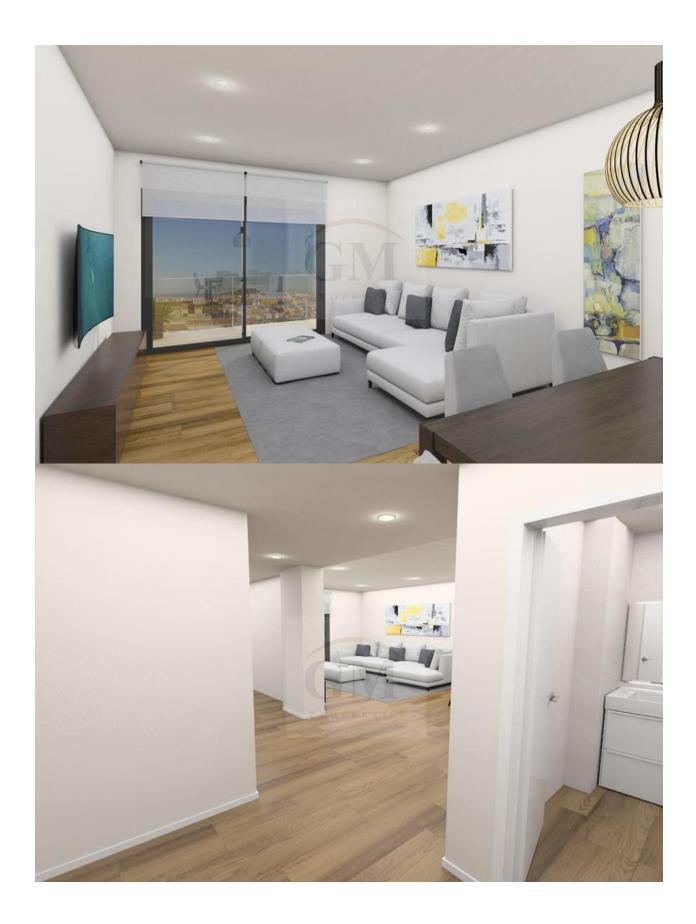

REF: # 6703 DENIA



| INFO            |           |
|-----------------|-----------|
| PRICE:          | 123.700 € |
| PROPERTY TYPE:  | Apartment |
| CITY:           | Denia     |
| BEDROOMS:       | 2         |
| Bathrooms:      | 1         |
| Build ( m2 ):   | 65        |
| Plot ( m2 ):    | -         |
| Terrace ( m2 ): | -         |
| Year:           | -         |
| Floor:          | -         |
| Old price       | -         |









# DESCRIPTION

## **ENERGETIC CERTIFIED**



## **VIEWS**

• Panoramic views

















## TIPO A.7

2 DORMITORIOS PLANTA PRIMERA ZONA OESTE

| SALÓN-COMEDOR | 26,41 m <sup>2</sup> |
|---------------|----------------------|
| DORMITORIO 1  | 19,61 m              |
| DORMITORIO 2  | 12,00 m <sup>2</sup> |
| BAÑO 1        | 5,72 m <sup>4</sup>  |
| BAÑO 2        | 2,81 m <sup>3</sup>  |
| GOCINA        | 7,35 m <sup>2</sup>  |
| ENTRADA       | 4,82 m <sup>2</sup>  |
| BALCÓN        | 3,45 m²              |

| SUPERFICIE ÚTIL          | 80.44  | m  |
|--------------------------|--------|----|
| SUPERFICIE CONSTRUIDA    | 87.81  | m  |
| STIDEDELCIE CONS CON EIC | 105.08 | mi |



Este plano puede aufrir modificaciones por nacones técnicas, juridicas o normativas durante la elaboración del proyecto o la ejecución de la obra. El amueblamiento se orientativo





## TI