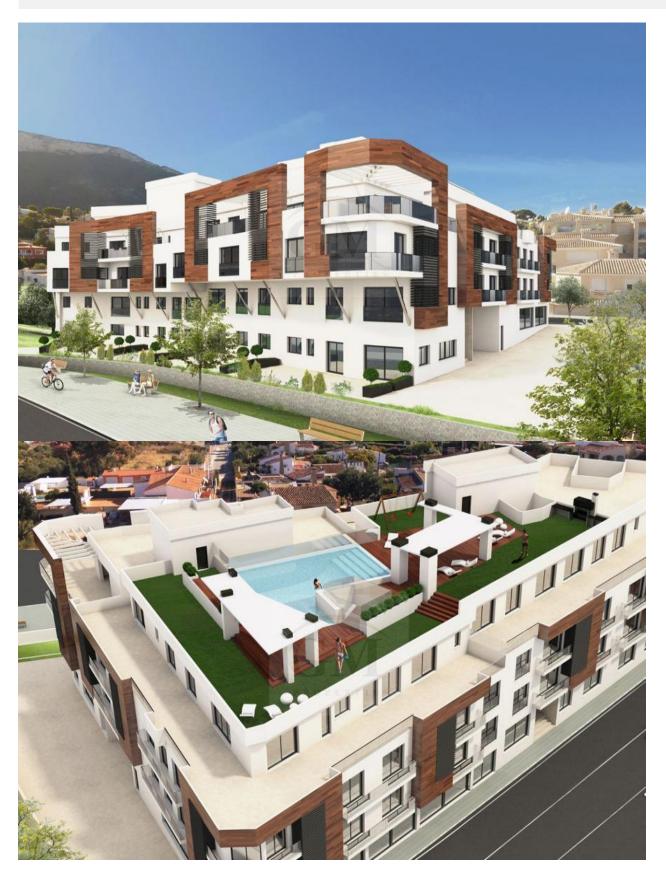

REF: # 6703 DENIA



| INFO            |           |
|-----------------|-----------|
| PRICE:          | 123.700 € |
| PROPERTY TYPE:  | Apartment |
| CITY:           | Denia     |
| BEDROOMS:       | 2         |
| Bathrooms:      | 1         |
| Build ( m2 ):   | 65        |
| Plot ( m2 ):    | -         |
| Terrace ( m2 ): | -         |
| Year:           | -         |
| Floor:          | -         |
| Old price       | -         |









# DESCRIPTION

## **ENERGETIC CERTIFIED**



## **VIEWS**

• Panoramic views

















## TIPO A.7

2 DORMITORIOS PLANTA PRIMERA ZONA OESTE

| SALÓN-COMEDOR | 26,41 m <sup>2</sup> |
|---------------|----------------------|
| DORMITORIO 1  | 19,61 m              |
| DORMITORIO 2  | 12,00 m <sup>2</sup> |
| BAÑO 1        | 5,72 m <sup>4</sup>  |
| BAÑO 2        | 2,81 m <sup>3</sup>  |
| GOCINA        | 7,35 m <sup>2</sup>  |
| ENTRADA       | 4,82 m <sup>2</sup>  |
| BALCÓN        | 3,45 m²              |

| SUPERFICIE ÚTIL          | 80.44  | m  |
|--------------------------|--------|----|
| SUPERFICIE CONSTRUIDA    | 87.81  | m  |
| STIDEDELCIE CONS CON EIC | 105.08 | mi |



Este plano puede aufrir modificaciones por nacones técnicas, juridicas o normativas durante la elaboración del proyecto o la ejecución de la obra. El amueblamiento se orientativo





#