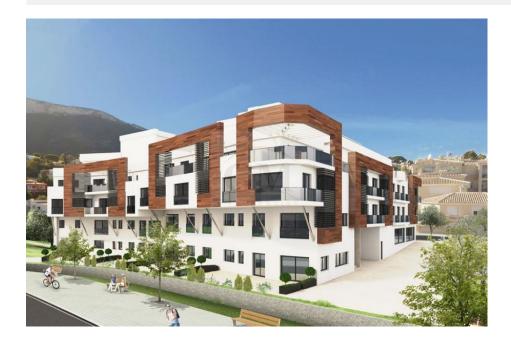

REF: # 6703 DENIA

| INFO            |           |
|-----------------|-----------|
| PRICE:          | 123.700 € |
| PROPERTY TYPE:  | Apartment |
| CITY:           | Denia     |
| BEDROOMS:       | 2         |
| Bathrooms:      | 1         |
| Build ( m2 ):   | 65        |
| Plot ( m2 ):    | -         |
| Terrace ( m2 ): | -         |
| Year:           | -         |
| Floor:          | -         |
| Old price       | -         |

# DESCRIPTION