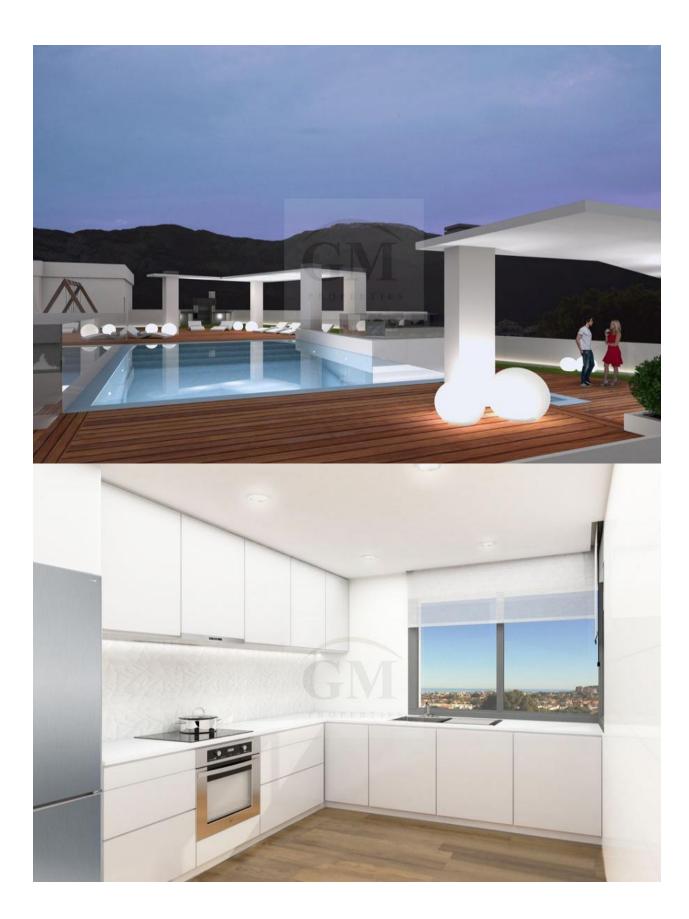

REF: # 6703 DENIA



| INFO            |           |
|-----------------|-----------|
| PRICE:          | 123.700 € |
| PROPERTY TYPE:  | Apartment |
| CITY:           | Denia     |
| BEDROOMS:       | 2         |
| Bathrooms:      | 1         |
| Build ( m2 ):   | 65        |
| Plot ( m2 ):    | -         |
| Terrace ( m2 ): | -         |
| Year:           | -         |
| Floor:          | -         |
| Old price       | -         |









# DESCRIPTION

## **ENERGETIC CERTIFIED**



## **VIEWS**

• Panoramic views

















## TIPO A.7

2 DORMITORIOS PLANTA PRIMERA ZONA OESTE

| SALÓN-COMEDOR | 26,41 m <sup>2</sup> |
|---------------|----------------------|
| DORMITORIO 1  | 19,61 m              |
| DORMITORIO 2  | 12,00 m <sup>2</sup> |
| BAÑO 1        | 5,72 m <sup>4</sup>  |
| BAÑO 2        | 2,81 m <sup>3</sup>  |
| GOCINA        | 7,35 m <sup>2</sup>  |
| ENTRADA       | 4,82 m <sup>2</sup>  |
| BALCÓN        | 3,45 m²              |

| SUPERFICIE ÚTIL          | 80.44  | m  |
|--------------------------|--------|----|
| SUPERFICIE CONSTRUIDA    | 87.81  | m  |
| STIDEDELCIE CONS CON EIC | 105.08 | mi |



Este plano puede aufrir modificaciones por nacones técnicas, juridicas o normativas durante la elaboración del proyecto o la ejecución de la obra. El amueblamiento se orientativo





##