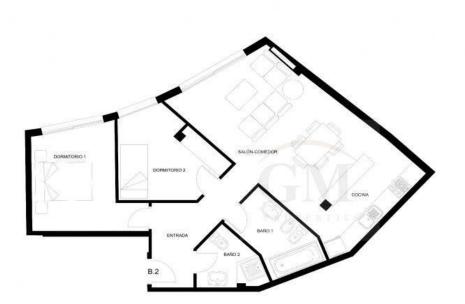

## TIPO B.2

2 DORMITORIOS PLANTA BAJA ZONA ESTE

| SALÓN-COMEDOR | 21,52 m <sup>2</sup> |
|---------------|----------------------|
| DORMITORIO 1  | 12,15 m²             |
| DORMITORIO 2  | 9,45 m <sup>2</sup>  |
| BAÑO 1        | 5,53 m²              |
| BAÑO 2        | 3,75 m²              |
| ENTRADA       | 6,86 m               |
| COCINA        | 8,25 m²              |
|               |                      |

 SUPERFICIE ÚTIL
 67,51 m²

 SUPERFICIE CONSTRUIDA
 75,60 m²

 SUPERFICIE CONS. CON E/C
 87,24 m²

"OUR EXPERIENCE IS YOUR GUARANTEE"