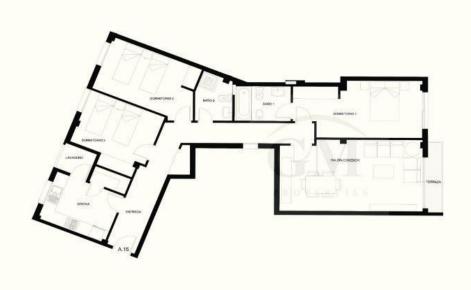

# **TIPO A.15**

3 DORMITORIOS PLANTA 2º ZONA DESTE

| SALÓN-COMEDOR | 22,98 m²            |
|---------------|---------------------|
| DORMITORIO 1  | 15,11 m*            |
| DORMITORIO 2  | 12,25 m²            |
| DORMITORIO 3  | 10,79 m²            |
| BAÑO 1        | 4,43 m²             |
| BAÑO 2        | 3,69 m*             |
| ENTRADA       | 5,82 m <sup>a</sup> |
| COCINA        | 9,64 m²             |
| LAVADERO      | 2,15 m²             |
| PASILLO       | 9,61 m <sup>e</sup> |
| TERRAZA       | 2,35 m <sup>a</sup> |
|               |                     |

SUPERFICIE ÚTIL 96.57 m²
SUPERFICIE CONSTRUIDA 107.53 m²
SUPERFICIE CONS. CON E/C 128.94 m²

Este plano puede sufrir modificaciones por rezones técnicas, juridicas o comestivas durante la slaboración del proyecto o la ajecución de la obra. El amueblamiento es orientativ