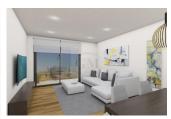

REF: # 6703 DENIA



| INFO            |           |
|-----------------|-----------|
| PRICE:          | 123.700 € |
| PROPERTY TYPE:  | Apartment |
| CITY:           | Denia     |
| BEDROOMS:       | 2         |
| Bathrooms:      | 1         |
| Build ( m2 ):   | 65        |
| Plot ( m2 ):    | -         |
| Terrace ( m2 ): | -         |
| Year:           | -         |
| Floor:          | -         |
| Old price       | -         |









# DESCRIPTION

## **ENERGETIC CERTIFIED**



## **VIEWS**

• Panoramic views

















## TIPO A.7

2 DORMITORIOS PLANTA PRIMERA ZONA OESTE

| SALÓN-COMEDOR | 26,41 m <sup>2</sup> |
|---------------|----------------------|
| DORMITORIO 1  | 19,61 m              |
| DORMITORIO 2  | 12,00 m <sup>2</sup> |
| BAÑO 1        | 5,72 m <sup>4</sup>  |
| BAÑO 2        | 2,81 m <sup>3</sup>  |
| GOCINA        | 7,35 m <sup>2</sup>  |
| ENTRADA       | 4,82 m <sup>2</sup>  |
| BALCÓN        | 3,45 m²              |

| SUPERFICIE ÚTIL          | 80.44  | m  |
|--------------------------|--------|----|
| SUPERFICIE CONSTRUIDA    | 87.81  | m  |
| STIDEDELCIE CONS CON EIC | 105.08 | mi |



Este plano puede aufrir modificaciones por nacones técnicas, juridicas o normativas durante la elaboració