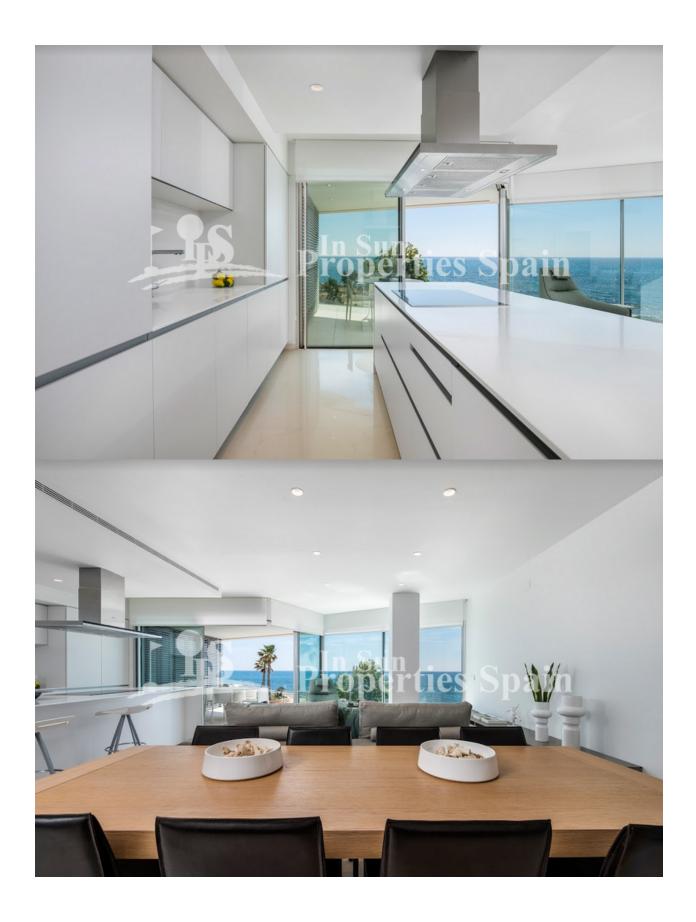

### **DESCRIPTION**

Key Ready, Edificio Lasal is located FIRST LINE BEACH on the new promenade of TORREVIEJA. A facade of more than 50m in length facing the Mediterranean Sea. This exclusive project consists of twenty homes, four per floor, 3 and 4 bedrooms, up to 197m2 build all with stunning panoramic views! There is a basement with 20 garage spaces and storage rooms and the ground floor is for commercial use. The minimalist design of the building, and the meticulously selected top quality materials, make this building a benchmark on the coast of the Costa Blanca. This is a 4 bed, 2 bath, 183m2 frist floor Apartment with 2 terraces of 12,17 m2 +10,39m2. Torrevieja is located on the shores of the Mediterranean Sea, south of Alicante. Surrounded by two large lagoons of natural salt that make up the famous Salinas de Torrevieja. We are talking about a location with characteristics as attractive as its magnificent beaches with fine sand, squares, walks, parks, gardens and natural landscapes. Also 47 km from Alicante, the provincial capital and 50 km to the airport Murcia Corvera. To practice sports and enjoy the sea, Torrevieja has one of the best yacht clubs in Spain and two private

## **FLOARING**

- Tile floors • Stone floors
- KITCHEN
- Open kitchen Equipped kitchen Granite countertop