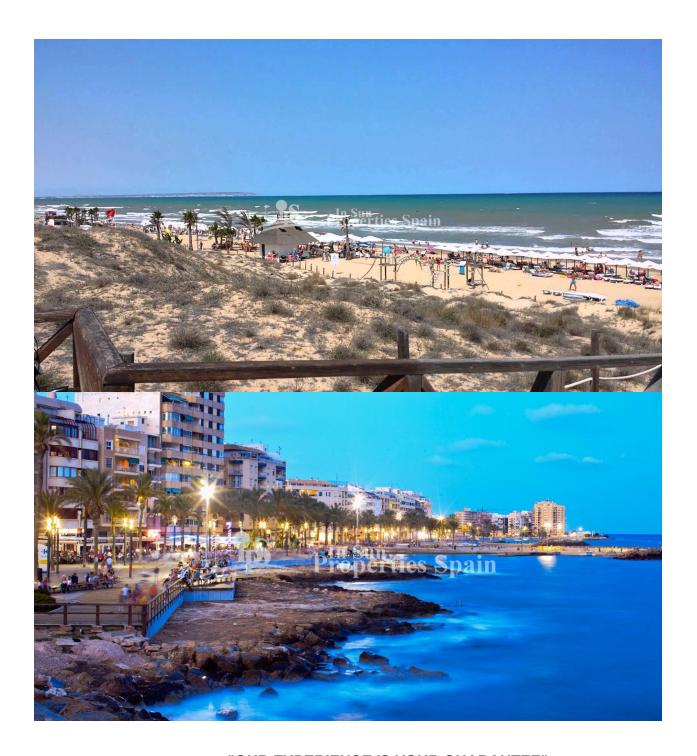

### **DESCRIPTION**

Key Ready, Edificio Lasal is located FIRST LINE BEACH on the new promenade of TORREVIEJA. A facade of more than 50m in length facing the Mediterranean Sea. This exclusive project consists of twenty homes, four per floor, 3 and 4 bedrooms, up to 197m2 build all with stunning panoramic views! There is a basement with 20 garage spaces and storage rooms and the ground floor is for commercial use. The minimalist design of the building, and the meticulously selected top quality materials, make this building a benchmark on the coast of the Costa Blanca. This is a 4 bed, 2 bath, 183m2 frist floor Apartment with 2 terraces of 12,17 m2 +10,39m2. Torrevieja is located on the shores of the Mediterranean Sea, south of Alicante. Surrounded by two large lagoons of natural salt that make up the famous Salinas de Torrevieja. We are talking about a location with characteristics as attractive as its magnificent beaches with fine sand, squares, walks, parks, gardens and natural landscapes. Also 47 km from Alicante, the provincial capital and 50 km to the airport Murcia Corvera. To practice sports and enjoy the sea, Torrevieja has one of the best yacht clubs in Spain and two private

ports where they offer a wide range of jobs at sea 365 days a year. From diving courses, windsurfing, kayaking, excursions by the sea and much more. Warm and regular weather throughout the year, with 360 days of sunshine and 18°C on average.