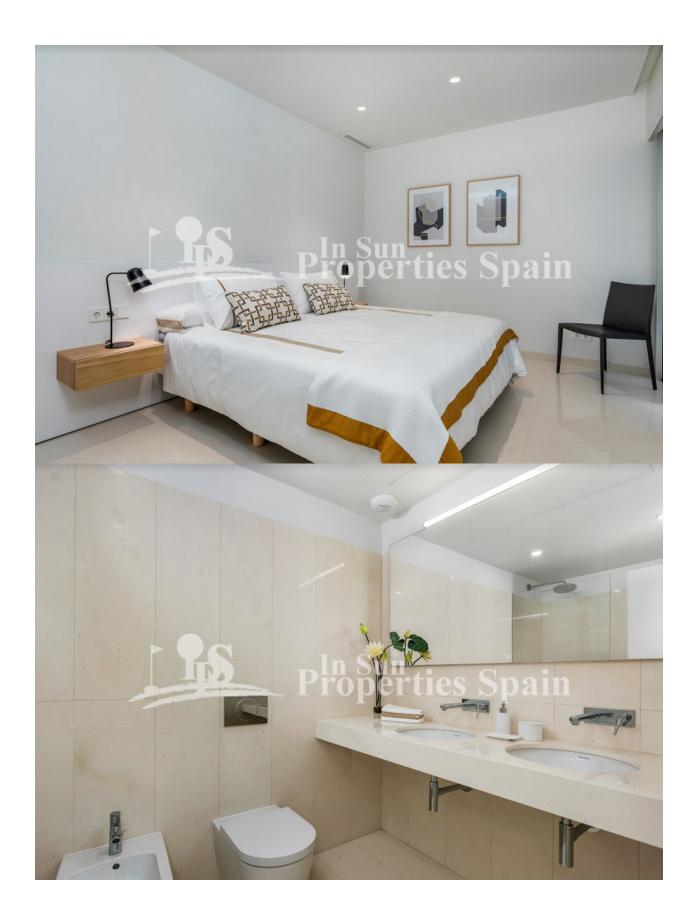

### **DESCRIPTION**

Key Ready, Edificio Lasal is located FIRST LINE BEACH on the new promenade of TORREVIEJA. A facade of more than 50m in length facing the Mediterranean Sea. This exclusive project consists of twenty homes, four per floor, 3 and 4 bedrooms, up to 197m2 build all with stunning panoramic views! There is a basement with 20 garage spaces and storage rooms and the ground floor is for commercial use. The minimalist design of the building, and the meticulously selected top quality materials, make this building a benchmark on the coast of the Costa Blanca. This is a 4 bed, 2 bath, 183m2 frist floor Apartment with 2 terraces of 12,17 m2 +10,39m2. Torrevieja is located on the shores of the Mediterranean Sea, south of Alicante. Surrounded by two large lagoons of natural salt that make up the famous Salinas de Torrevieja. We are talking about a location with characteristics as attractive as its magnificent beaches with fine sand, squares, walks, parks, gardens and natural landscapes. Also 47 km from Alicante, the provincial capital and 50 km to the airport Murcia Corvera. To practice sports and enjoy the sea, Torrevieja has one of the best yacht clubs in Spain and two private

### **ENERGETIC CERTIFIED**

| STYLE                                                                                    | VIEWS           | AIRCONDITIONING         | DISTANCE TO:                                        |
|------------------------------------------------------------------------------------------|-----------------|-------------------------|-----------------------------------------------------|
| <ul> <li>Modern</li> <li>Contemporary</li> <li>Panoramic v</li> <li>Sea views</li> </ul> | Panoramic views | Central airconditioning | Beach : 50 m                                        |
|                                                                                          | Sea views       |                         | Airport: 40 Km                                      |
|                                                                                          |                 |                         | Town center : 500 m                                 |
| ORIENTATION                                                                              | FURNITURE       | PARKING                 | MAIN LIVING AREA                                    |
| South                                                                                    | Not furnished   | Parking no Cars: 1      | <ul><li>Storage</li><li>Bathroom en-suite</li></ul> |