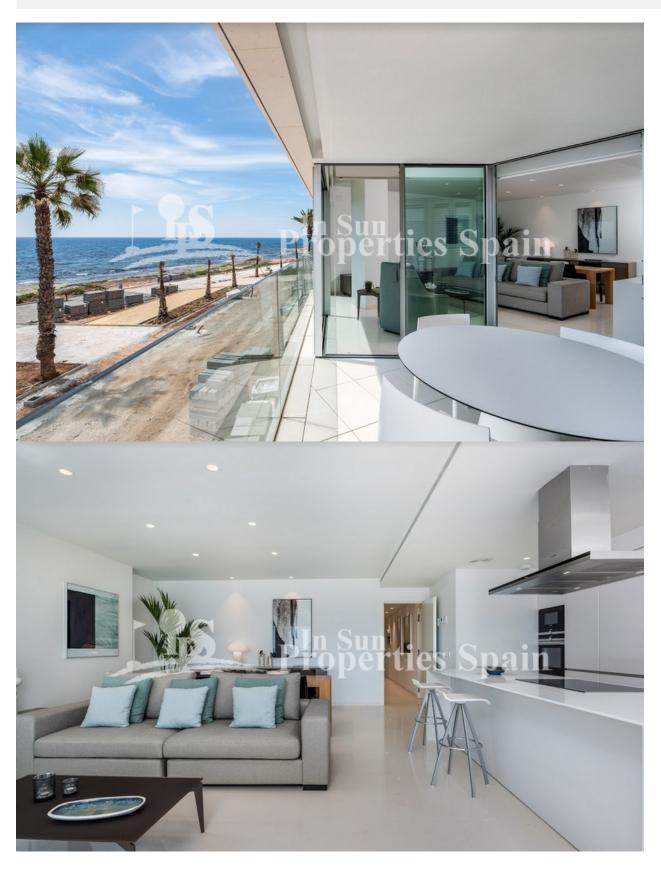

### **DESCRIPTION**

Key Ready, Edificio Lasal is located FIRST LINE BEACH on the new promenade of TORREVIEJA. A facade of more than 50m in length facing the Mediterranean Sea. This exclusive project consists of twenty homes, four per floor, 3 and 4 bedrooms, up to 197m2 build all with stunning panoramic views! There is a basement with 20 garage spaces and storage rooms and the ground floor is for commercial use. The minimalist design of the building, and the meticulously selected top quality materials, make this building a benchmark on the coast of the Costa Blanca. This is a 4 bed, 2 bath, 183m2 frist floor Apartment with 2 terraces of 12,17 m2 +10,39m2. Torrevieja is located on the shores of the Mediterranean Sea, south of Alicante. Surrounded by two large lagoons of natural salt that make up the famous Salinas de Torrevieja. We are talking about a location with characteristics as attractive as its magnificent beaches with fine sand, squares, walks, parks, gardens and natural landscapes. Also 47 km from Alicante, the provincial capital and 50 km to the airport Murcia Corvera. To practice sports and enjoy the sea, Torrevieja has one of the best yacht clubs in Spain and two private

## **FLOARING**

- Tile floors • Stone floors
- KITCHEN
- Open kitchen Equipped kitchen Granite countertop