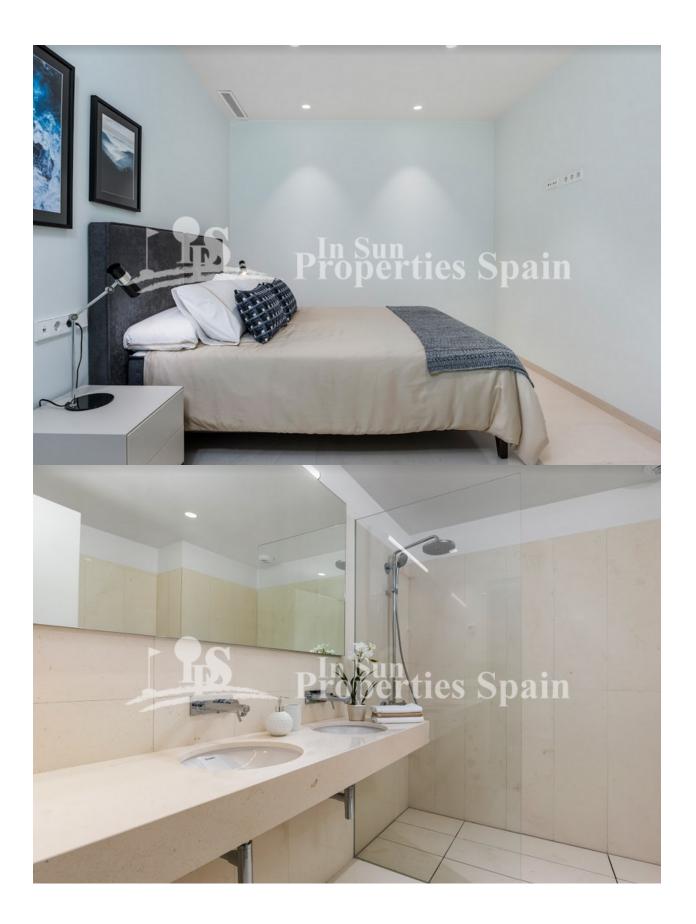

### **DESCRIPTION**

Key Ready, Edificio Lasal is located FIRST LINE BEACH on the new promenade of TORREVIEJA. A facade of more than 50m in length facing the Mediterranean Sea. This exclusive project consists of twenty homes, four per floor, 3 and 4 bedrooms, up to 197m2 build all with stunning panoramic views! There is a basement with 20 garage spaces and storage rooms and the ground floor is for commercial use. The minimalist design of the building, and the meticulously selected top quality materials, make this building a benchmark on the coast of the Costa Blanca. This is a 4 bed, 2 bath, 183m2 frist floor Apartment with 2 terraces of 12,17 m2 +10,39m2. Torrevieja is located on the shores of the Mediterranean Sea, south of Alicante. Surrounded by two large lagoons of natural salt that make up the famous Salinas de Torrevieja. We are talking about a location with characteristics as attractive as its magnificent beaches with fine sand, squares, walks, parks, gardens and natural landscapes. Also 47 km from Alicante, the provincial capital and 50 km to the airport Murcia Corvera. To practice sports and enjoy the sea, Torrevieja has one of the best yacht clubs in Spain and two private

### **ENERGETIC CERTIFIED**

| STYLE                                                                                    | VIEWS           | AIRCONDITIONING         | DISTANCE TO:                                        |
|------------------------------------------------------------------------------------------|-----------------|-------------------------|-----------------------------------------------------|
| <ul> <li>Modern</li> <li>Contemporary</li> <li>Panoramic v</li> <li>Sea views</li> </ul> | Panoramic views | Central airconditioning | Beach : 50 m                                        |
|                                                                                          | Sea views       |                         | Airport: 40 Km                                      |
|                                                                                          |                 |                         | Town center : 500 m                                 |
| ORIENTATION                                                                              | FURNITURE       | PARKING                 | MAIN LIVING AREA                                    |
| South                                                                                    | Not furnished   | Parking no Cars: 1      | <ul><li>Storage</li><li>Bathroom en-suite</li></ul> |