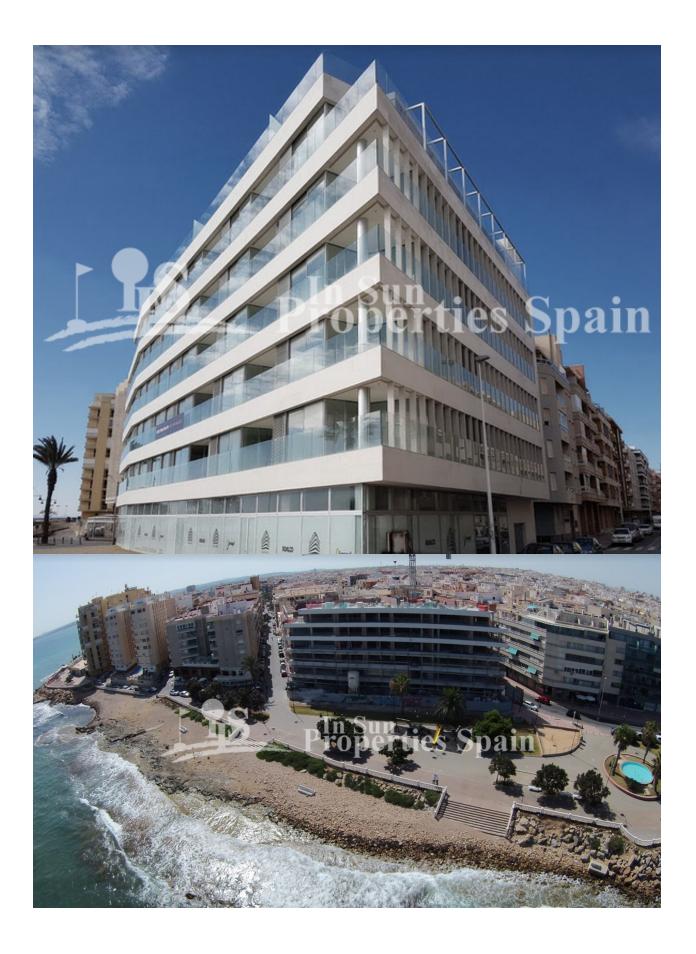

### **DESCRIPTION**

Key Ready, Edificio Lasal is located FIRST LINE BEACH on the new promenade of TORREVIEJA. A facade of more than 50m in length facing the Mediterranean Sea. This exclusive project consists of twenty homes, four per floor, 3 and 4 bedrooms, up to 197m2 build all with stunning panoramic views! There is a basement with 20 garage spaces and storage rooms and the ground floor is for commercial use. The minimalist design of the building, and the meticulously selected top quality materials, make this building a benchmark on the coast of the Costa Blanca. This is a 4 bed, 2 bath, 183m2 frist floor Apartment with 2 terraces of 12,17 m2 +10,39m2. Torrevieja is located on the shores of the Mediterranean Sea, south of Alicante. Surrounded by two large lagoons of natural salt that make up the famous Salinas de Torrevieja. We are talking about a location with characteristics as attractive as its magnificent beaches with fine sand, squares, walks, parks, gardens and natural landscapes. Also 47 km from Alicante, the provincial capital and 50 km to the airport Murcia Corvera. To practice sports and enjoy the sea, Torrevieja has one of the best yacht clubs in Spain and two private

ports where they offer a wide range of jobs at sea 365 days a year. From diving courses, windsurfing, kayaking, excursions by the sea and much more. Warm and regular weather throughout the year, with 360 days of sunshine and 18°C on average.